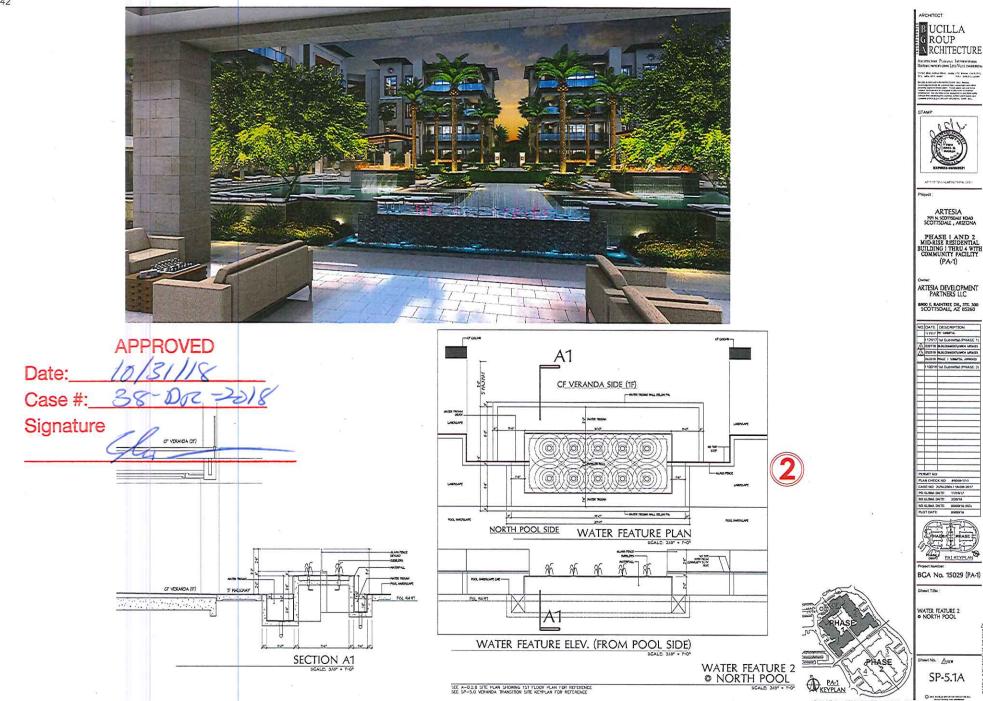

Drainage Reports

Abbreviated Water and Sewer Needs

Water Study

Wastewater Study

Stormwater Waiver Application



HASE II - IST SUBMITTAL 00-00, 201







PHASE II - 1ST SUBMITTAL 00-00, 2018

30 x 42







x





ARCHITECT

POInct

ARTESIA 7071 N. SCOTTSDALE KOAD SCOTTSDALL, ARIZONA

PHASE 1 AND 2 MID-RISE RESIDENTIAL BUILDING 1 THRU 4 WITH COMMUNITY FACILITY (PA-T)

ARTESIA DEVELOPMENT PARTNERS LLC

BOOD E RAINTREE DR., STE 300 SCOTTSDALL, AZ 85260

PERMIT NO PCAN OFFICE NO PCAN OFFICE NO PCAN OFFICE NO PCAN OFFICE NO PCANA OFFICANA OFFICE NO PCANA OFFICE NO PCANA OFFICE NO PCANA OFFICE NO

BD SUBM. DATE 2/20/14 RD SUBM. DATE 00/50/1 PLOT DATE 00/50/1

Project Number BCA No. 15029 (PA-T)

Sheet Title ;

heet No.

PHASE II - 1ST SUBMITTAL 00-00, 2018

WATER FEATURE 5 & SA • SOUTH POOL

SP-6.1A

<image><image>