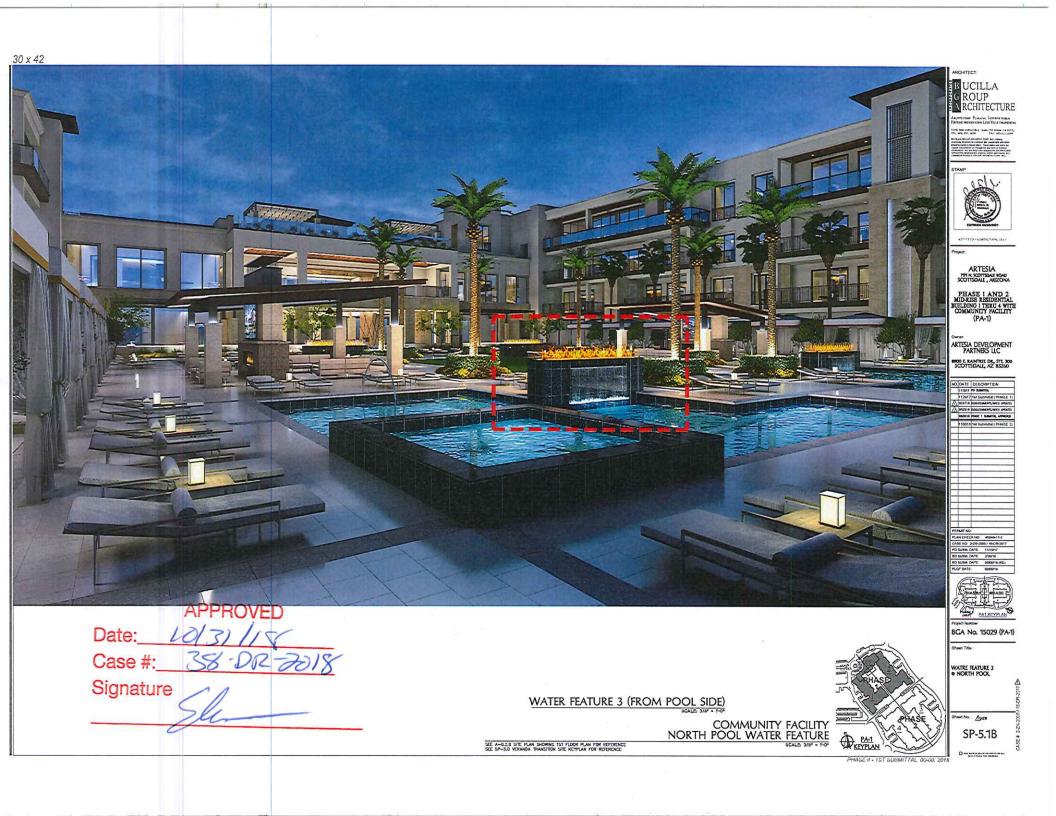

Project Number BCA No. 15029 (PA-T)

Sheet Title ;

heet No.

PHASE II - 1ST SUBMITTAL 00-00, 2018

WATER FEATURE 5 & SA • SOUTH POOL

SP-6.1A

<image><image>