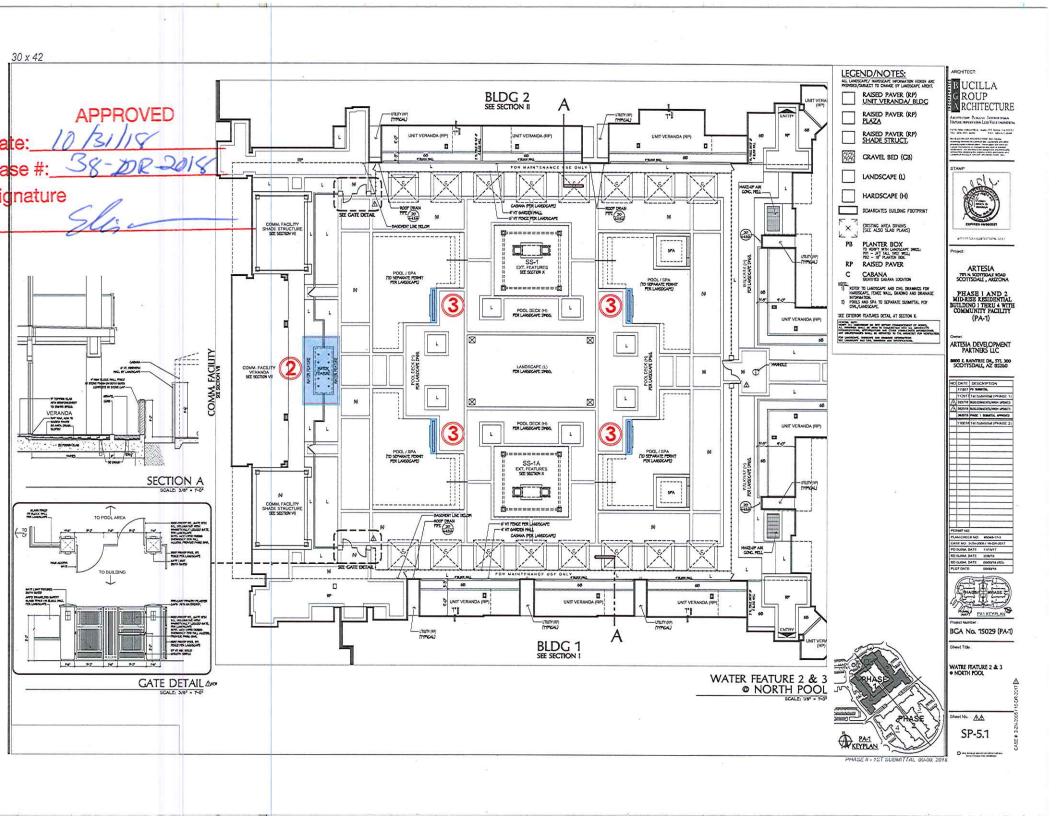

Drainage Reports

Abbreviated Water and Sewer Needs

Water Study

Wastewater Study

Stormwater Waiver Application



HASE II - IST SUBMITTAL 00-00, 201







PHASE II - 1ST SUBMITTAL 00-00, 2018

30 x 42







x





ARCHITECT

POInct

ARTESIA 7071 N. SCOTTSDALE KOAD SCOTTSDALL, ARIZONA

PHASE 1 AND 2 MID-RISE RESIDENTIAL BUILDING 1 THRU 4 WITH COMMUNITY FACILITY (PA-T)

ARTESIA DEVELOPMENT PARTNERS LLC

BOOD E RAINTREE DR., STE 300 SCOTTSDALL, AZ 85260

PERMIT NO PCAN OFFICE NO PCAN OFFICE NO PCAN OFFICE NO PCAN OFFICE NO PCANA OFFICANA OFFICE NO PCANA OFFICE NO PCANA OFFICE NO PCANA OFFICE NO

BD SUBM. DATE 2/20/14 RD SUBM. DATE 00/50/1 PLOT DATE 00/50/1

Project Number BCA No. 15029 (PA-T)

Sheet Title ;

heet No.

PHASE II - 1ST SUBMITTAL 00-00, 2018

WATER FEATURE 5 & SA • SOUTH POOL

SP-6.1A

<image><image>