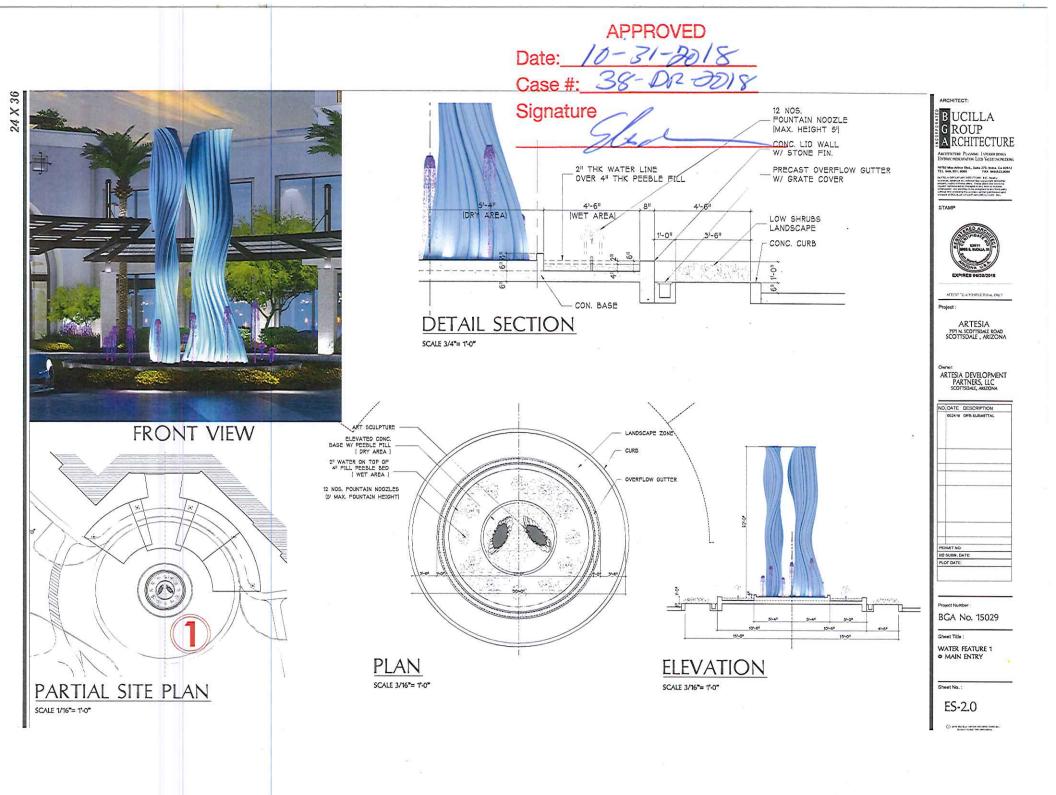

Drainage Reports

Abbreviated Water and Sewer Needs

Water Study

Wastewater Study

Stormwater Waiver Application



HASE II - IST SUBMITTAL 00-00, 201







PHASE II - 1ST SUBMITTAL 00-00, 2018

30 x 42







x





ARCHITECT

POInct

ARTESIA 7071 N. SCOTTSDALE KOAD SCOTTSDALL, ARIZONA

PHASE 1 AND 2 MID-RISE RESIDENTIAL BUILDING 1 THRU 4 WITH COMMUNITY FACILITY (PA-T)

ARTESIA DEVELOPMENT PARTNERS LLC

BOOD E RAINTREE DR., STE 300 SCOTTSDALL, AZ 85260

PERMIT NO PCAN OFFICE NO PCAN OFFICE NO PCAN OFFICE NO PCAN OFFICE NO PCANA OFFICANA OFFICE NO PCANA OFFICE NO PCANA OFFICE NO PCANA OFFICE NO

BD SUBM. DATE 2/20/14 RD SUBM. DATE 00/50/1 PLOT DATE 00/50/1

Project Number BCA No. 15029 (PA-T)

Sheet Title ;

heet No.

PHASE II - 1ST SUBMITTAL 00-00, 2018

WATER FEATURE 5 & SA • SOUTH POOL

SP-6.1A

<image><image>