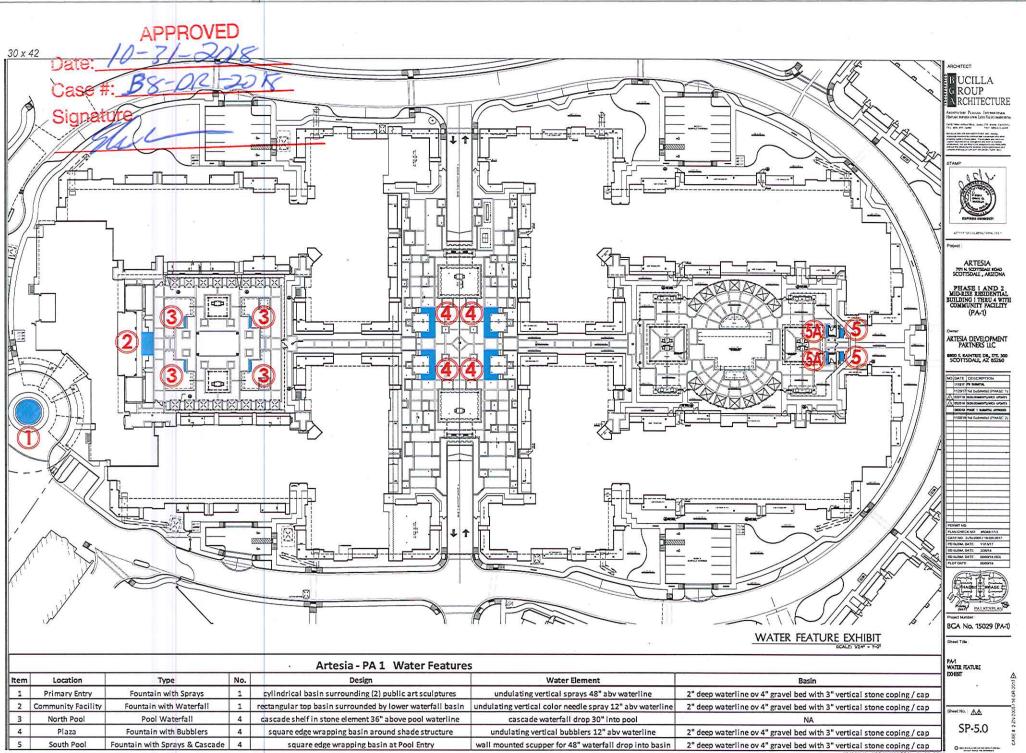

Drainage Reports

Abbreviated Water and Sewer Needs

Water Study

Wastewater Study

Stormwater Waiver Application

HASE II - IST SUBMITTAL 00-00, 201

PHASE II - 1ST SUBMITTAL 00-00, 2018

30 x 42

x

ARCHITECT

POInct

ARTESIA 7071 N. SCOTTSDALE KOAD SCOTTSDALL, ARIZONA

PHASE 1 AND 2 MID-RISE RESIDENTIAL BUILDING 1 THRU 4 WITH COMMUNITY FACILITY (PA-T)

ARTESIA DEVELOPMENT PARTNERS LLC

BOOD E RAINTREE DR., STE 300 SCOTTSDALL, AZ 85260

PERMIT NO PCAN OFFICE NO PCAN OFFICE NO PCAN OFFICE NO PCAN OFFICE NO PCANA OFFICANA OFFICE NO PCANA OFFICE NO PCANA OFFICE NO PCANA OFFICE NO

BD SUBM. DATE 2/20/14 RD SUBM. DATE 00/50/1 PLOT DATE 00/50/1

Project Number BCA No. 15029 (PA-T)

Sheet Title ;

heet No.

PHASE II - 1ST SUBMITTAL 00-00, 2018

WATER FEATURE 5 & SA • SOUTH POOL

SP-6.1A

<image><image>