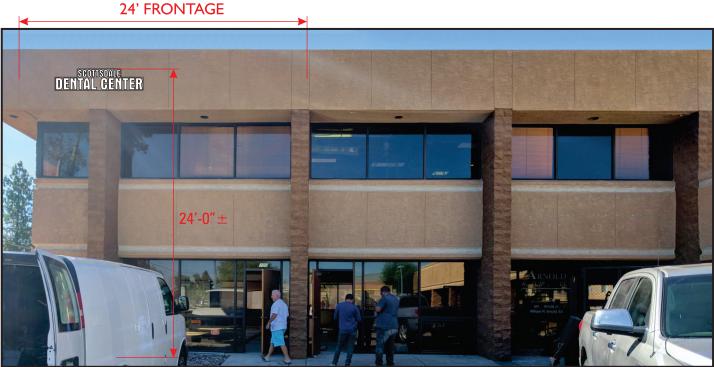

# **BUILDING WALL SIGN EXAMPLE**

NORTH ELEVATION - SCALE: I/8" = I'-0"

<u></u>