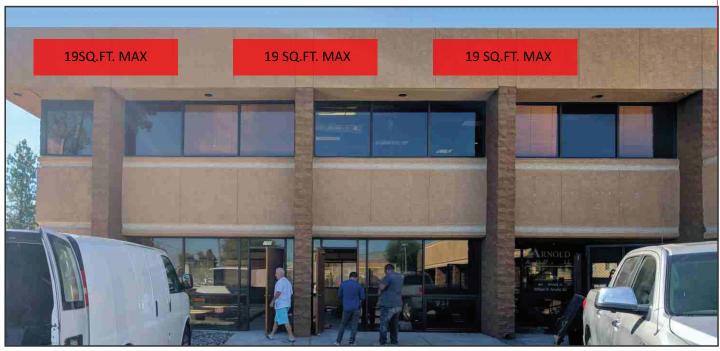

# **BUILDING WALL SIGN EXAMPLE**

NORTH ELEVATION - SCALE: I/8" = I'-0"

<u></u>