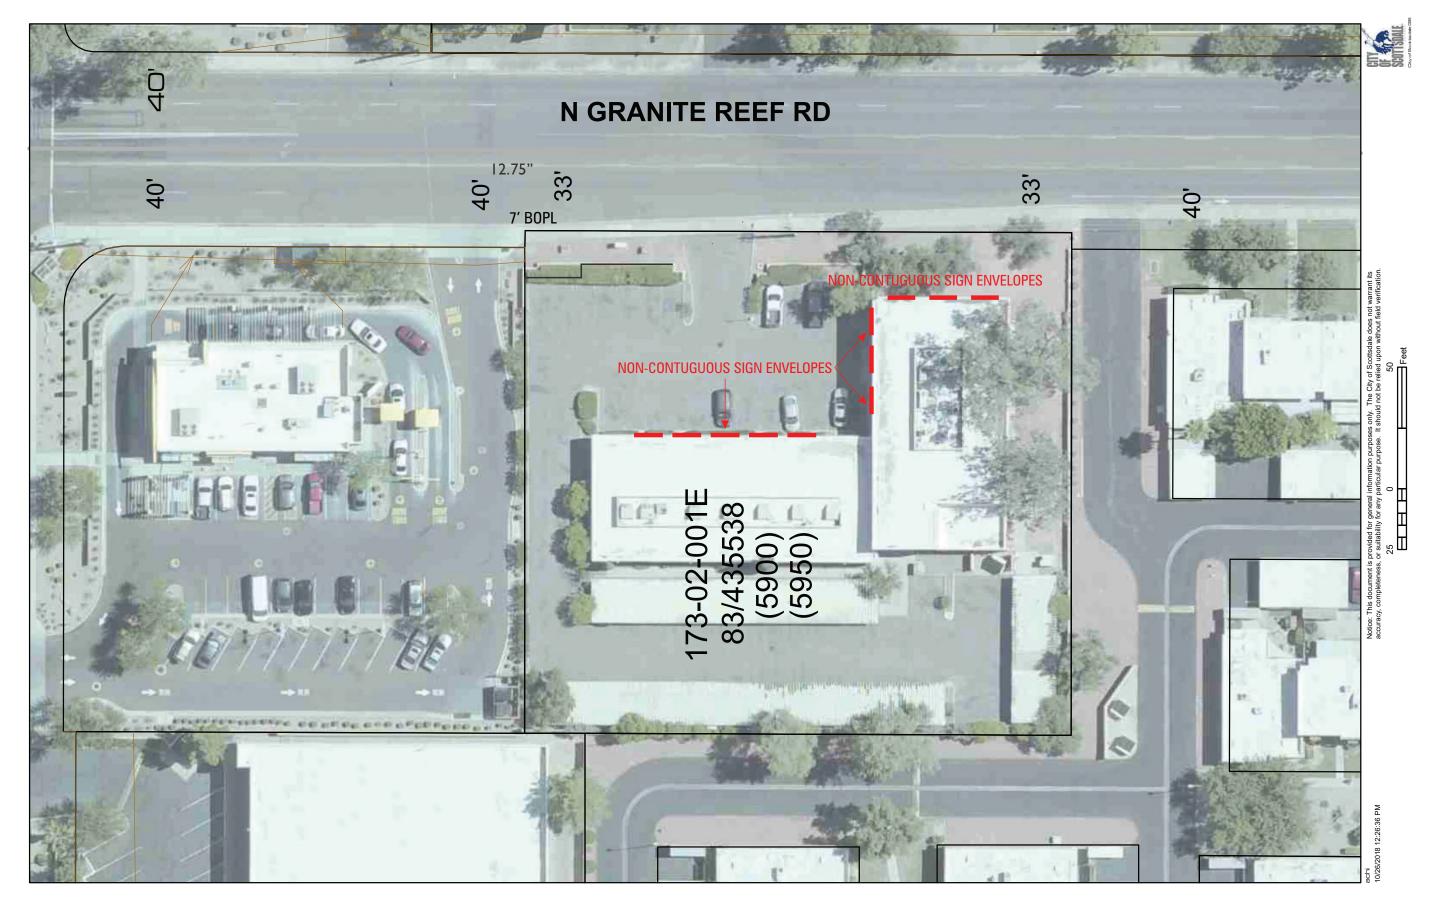

/li> </ul> |
| Freestanding Signs             | <ul> <li>5'-0" tall, 24 square feet maximum sign panel area</li> <li>Tenant panel background color shall be Dunn Edwards DEW380 "White" or similar color</li> <li>Tenant panels shall be aluminum with routed copy. Copy may use corporate color</li> <li>Maximum two (2) listings per side</li> </ul>                                                    |
| Sign Ordinance                 | All applicable provisions of the Scottsdale Sign Ordinance shall apply<br>http://www.scottsdaleaz.gov/codes/signs/                                                                                                                                                                                                                                        |

11/16/18-R2 Page 2



SITE PLAN

SCALE: 1" = 40'



# 56.1 ± FRONTAGE







NORTH ELEVATION - SCALE: 1/8" = 1'-0"



EAST ELEVATION - SCALE: 1/8" = 1'-0"

# 88.2" 21.75 1.6

4018 E. WINSLOW • PHOENIX AZ 85040

OFFICE: (480) 921-9900 • FAX: (602)437-8073

EMAIL:

# HALO/FACE ILLUMINATED PAN CHANNEL LETTER

SCALE: I"= I'- 0"

 $13.32 \times 90\% = 11.99 \text{ SQ.FT.}$ 

MANUFACTURE AND INSTALL (I) SET OF HALO/FACE ILLUMINATED REVERSE PAN CHANNEL LETTERS. 5" DEEP RETURNS AND TRIM CAP ARE DURANODIC BRONZE, WHITE ACRYLIC FACES, WHITE LEDS. CLEAR LEXAN BACKS. MOUNT 1.5" OFF 4" DEEP BACKER PANEL PAINTED TO MATCH WALL. PAN BACKER IS MOUNTED FLUSH TO FASCIA AS SHOWN.



# **BUILDING WALL SIGN EXAMPLE**





NORTH ELEVATION - SCALE: I/8" = I'-0"

<u></u>

#### THIS DRAWING IS THE INTELLECTUAL PROPERTY OF ARIZONA COMM