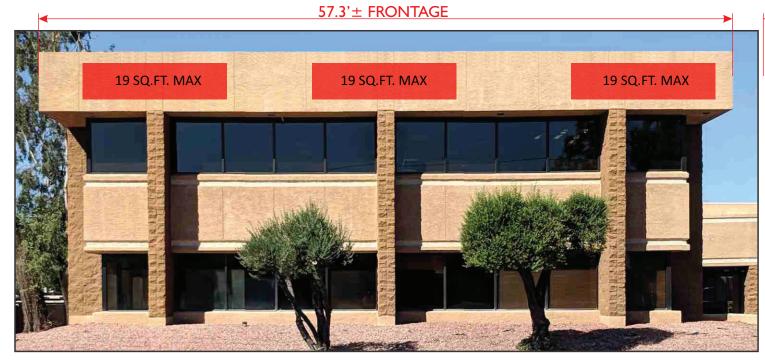

# 56.1 ± FRONTAGE

NORTH ELEVATION - SCALE: 1/8" = 1'-0"

EAST ELEVATION - SCALE: 1/8" = 1'-0"