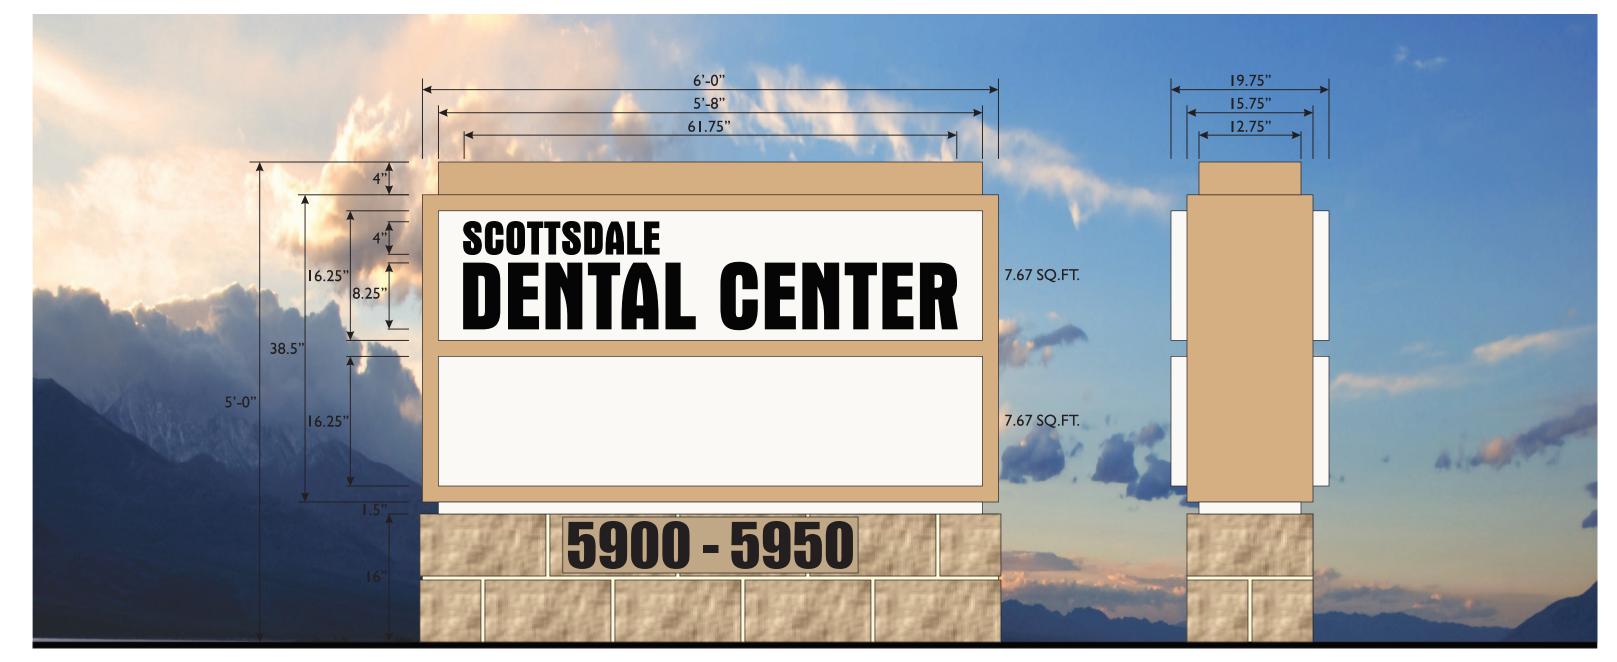

# D/F ILLUMINATED TENANT MONUMENT SIGN

SCALE: I"=I'-0"

15.34 SQ.FT.

MANUFACTURE AND INSTALL (I) D/F ILLUMINATED TENANT MONUMENT SIGN.
MAIN CABINET IS ALUMINUM PAINTED TO MATCH BUILDING, LIGHT TEXTURE.
TENANT PANELS ARE 2" DEEP PAINTED DEW380 WHITE, LIGHT TEXTURE, ROUTED
OUT WITH BACK-UP WHITE ACRYLIC. 3M DUAL COLOR FILM 3635-222 BLACK VINYL OVERLAY.
BASE HAS SPLIT FACE BLOCK PAINTED TO MATCH BUILDING.
6" ADDRESS NUMBERS ARE .125" ALUMINUM PAINTED BLACK ON .080" ALUMINUM PAINTED
TO MATCH BLOCK.