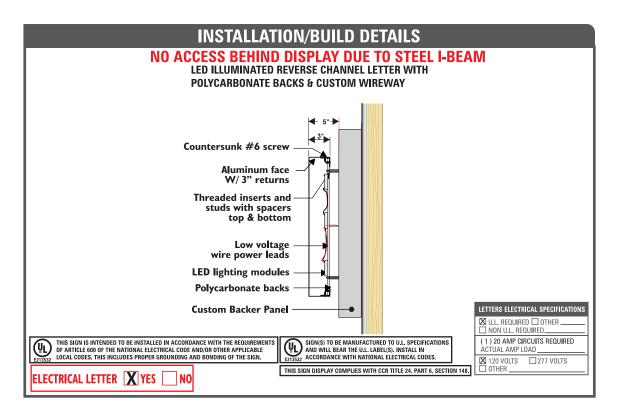

# HALO/FACE ILLUMINATED PAN CHANNEL LETTER

SCALE: I"= I'- 0"

 $13.32 \times 90\% = 11.99 \text{ SQ.FT.}$ 

MANUFACTURE AND INSTALL (I) SET OF HALO/FACE ILLUMINATED REVERSE PAN CHANNEL LETTERS. 5" DEEP RETURNS AND TRIM CAP ARE DURANODIC BRONZE, WHITE ACRYLIC FACES, WHITE LEDS. CLEAR LEXAN BACKS. MOUNT 1.5" OFF 4" DEEP BACKER PANEL PAINTED TO MATCH WALL. PAN BACKER IS MOUNTED FLUSH TO FASCIA AS SHOWN.