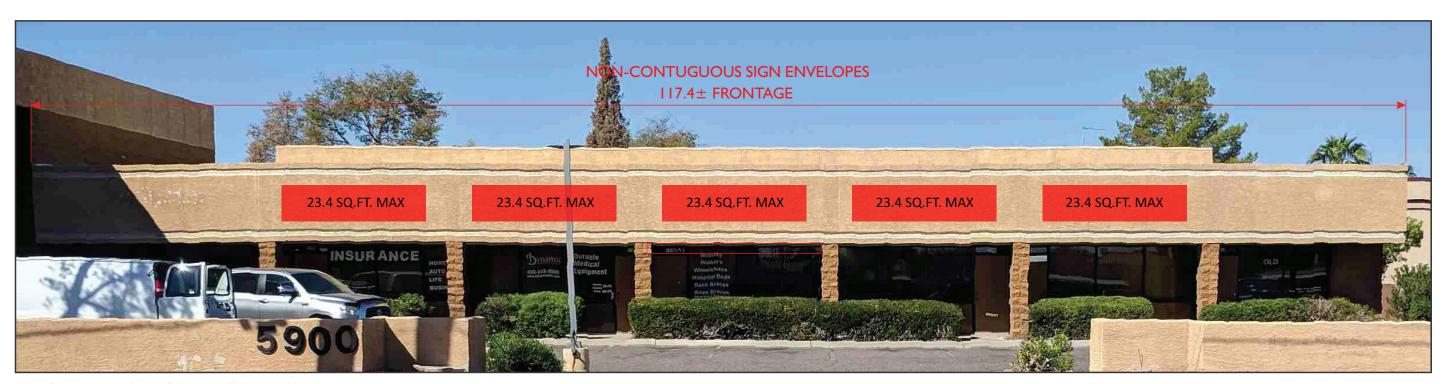

# **SIGN REQUIREMENTS**

| Maximum Sign Area              | 24 square feet per C-O zoning district                                                                                                                                                                                                                                                                                                                    |
|--------------------------------|-----------------------------------------------------------------------------------------------------------------------------------------------------------------------------------------------------------------------------------------------------------------------------------------------------------------------------------------------------------|
| Maximum Sum Total<br>Sign Area | 24 square feet per business per C-O zoning district                                                                                                                                                                                                                                                                                                       |
| Sign Envelope                  | <ul> <li>Maximum Envelope Height: 36 inches</li> <li>Maximum Length: 80% of Tenant Frontage</li> </ul>                                                                                                                                                                                                                                                    |
| Sign Construction              | <ul> <li>Individual Pan Channel &amp; Reverse Pan Channel Characters</li> <li>Individual Flat Cut Out Characters</li> <li>Logos may use Aluminum Pan Form Construction with Routed Copy</li> <li>No exposed raceways</li> <li>Backer Panel allowed</li> <li>Maximum projection from building wall: 12 inches</li> </ul>                                   |
| Sign Design & Style            | All logos and characters allowed with Landlord Approval                                                                                                                                                                                                                                                                                                   |
| Sign Colors                    | Corporate colors allowed with Landlord Approval                                                                                                                                                                                                                                                                                                           |
| Sign Illumination              | <ul> <li>Internal LED or Neon allowed</li> <li>Halo-illumination, Non-illuminated, and Routed Copy Face Illumination allowed</li> <li>If Halo-illumination, default color: white</li> <li>Corporate Halo-illumination colors are allowed with Landlord approval</li> <li>No sign illumination allowed on west and south elevations</li> </ul>             |
| Sign Placement                 | <ul> <li>Contiguous and non-contiguous building wall signs are allowed on designated sign envelopes only (refer to sign elevations)</li> <li>Centered vertically and horizontally on building facade</li> <li>No signs allowed on the west and south elevations (facing existing residential) except for required suite number identifications</li> </ul> |
| Freestanding Signs             | <ul> <li>5'-0" tall, 24 square feet maximum sign panel area</li> <li>Tenant panel background color shall be Dunn Edwards DEW380 "White" or similar color</li> <li>Tenant panels shall be aluminum with routed copy. Copy may use corporate color</li> <li>Maximum two (2) listings per side</li> </ul>                                                    |
| Sign Ordinance                 | All applicable provisions of the Scottsdale Sign Ordinance shall apply<br>http://www.scottsdaleaz.gov/codes/signs/                                                                                                                                                                                                                                        |

# 56.1 ± FRONTAGE

NORTH ELEVATION - SCALE: 1/8" = 1'-0"

EAST ELEVATION - SCALE: 1/8" = 1'-0"