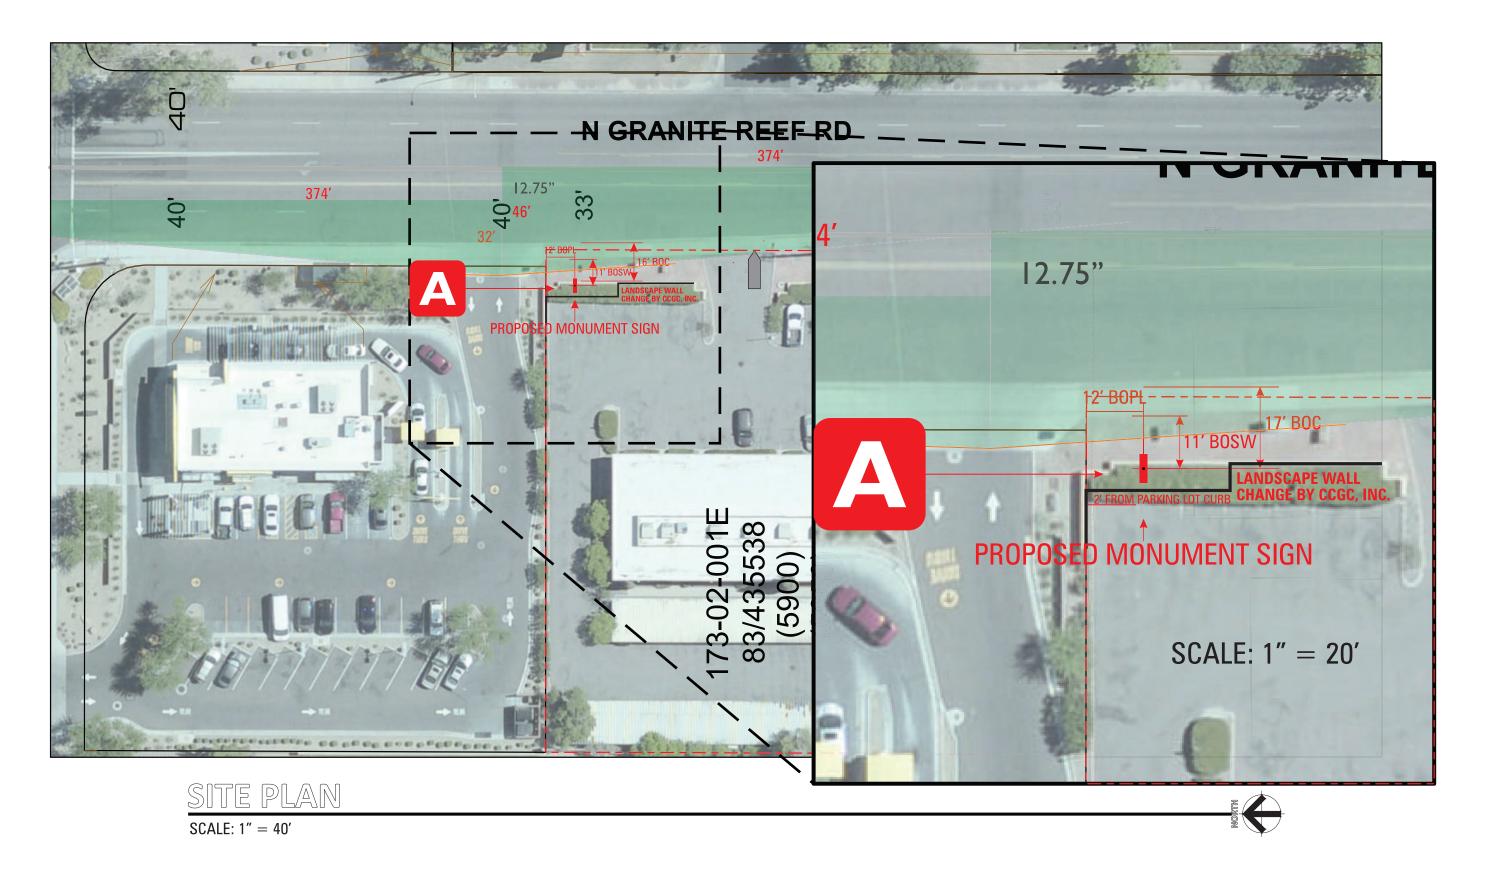

# Park Place 5900-5950 N. Granite Reef Road

The property is to become a medical center with the primary tenant a dental office with office space shared between doctors. The current sign criteria is limited to non-illuminated reverse pan channel letters. In order to help the economic activity we propose changing the sign criteria to include illuminated pan channel letters to increase visibility from McDonald Road and the shopping center across the street. In additionpA we are proposing a monument sign to be located in the north east corner of the property to increase visibility for traffic on Granite Reef Road.

11/16/18-R2 Page 2

SITE PLAN

SCALE: 1" = 40'

# D/F ILLUMINATED TENANT MONUMENT SIGN

SCALE: I"=I'-0"

15.34 SQ.FT.

MANUFACTURE AND INSTALL (I) D/F ILLUMINATED TENANT MONUMENT SIGN.
MAIN CABINET IS ALUMINUM PAINTED TO MATCH BUILDING, LIGHT TEXTURE.
TENANT PANELS ARE 2" DEEP PAINTED DEW380 WHITE, LIGHT TEXTURE, ROUTED
OUT WITH BACK-UP WHITE ACRYLIC. 3M DUAL COLOR FILM 3635-222 BLACK VINYL OVERLAY.
BASE HAS SPLIT FACE BLOCK PAINTED TO MATCH BUILDING.
6" ADDRESS NUMBERS ARE .125" ALUMINUM PAINTED BLACK ON .080" ALUMINUM PAINTED
TO MATCH BLOCK.