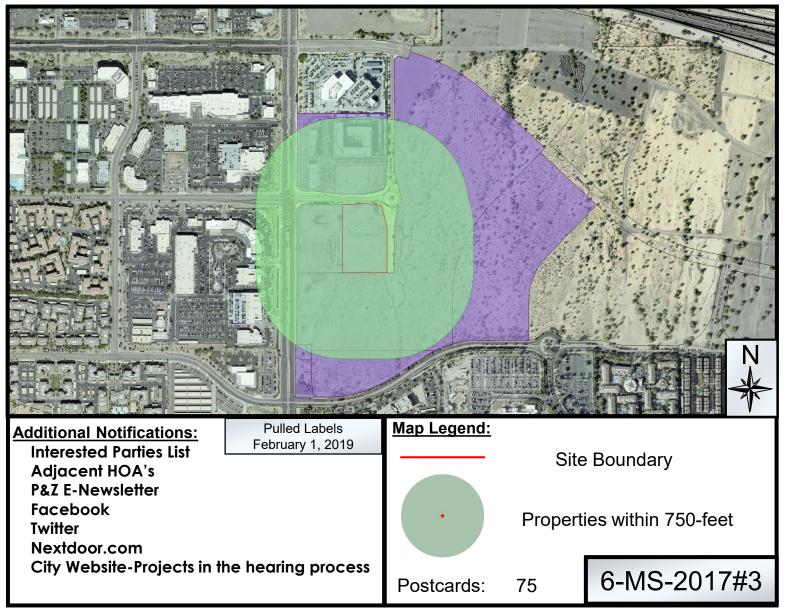

## City Notifications – Mailing List Selection Map The Halsten Master Sign Program (Chauncey Lane Marketplace)