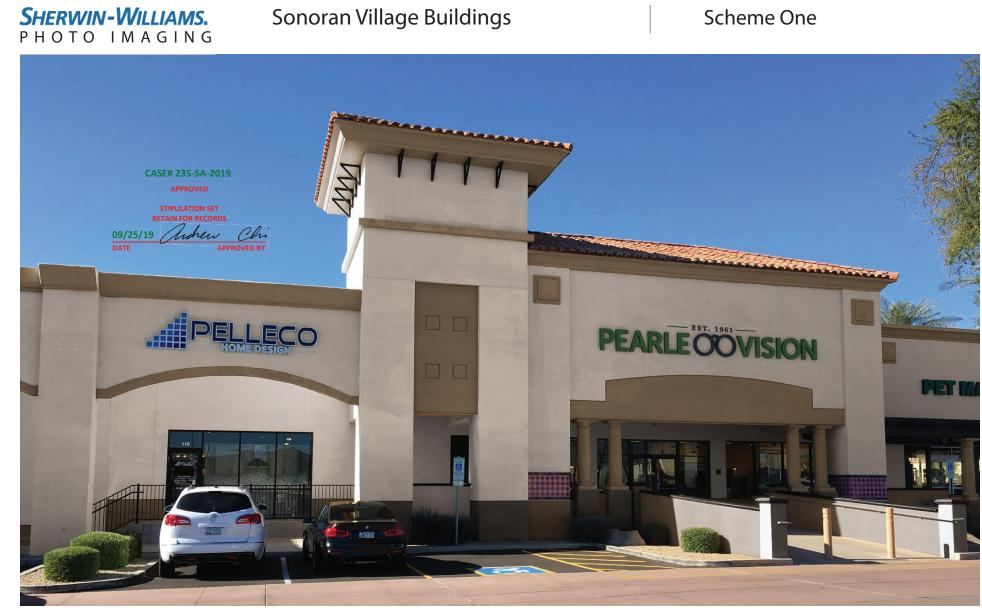

# Sonoran Village Buildings

## Scheme One

| SW 6073<br>Perfect Greige | SW 6145<br>Thatch Brown | SW 7020<br>Black Fox |
|---------------------------|-------------------------|----------------------|
| Body                      | Trim                    | Accent               |

The digitized image(s) shown approximate actual paint colors as closely as possible. Colors may vary due to viewing equipment, lighting conditions and printers. The Cover The Earth logo and the Sherwin-Williams logo are trademarks owned or licensed by