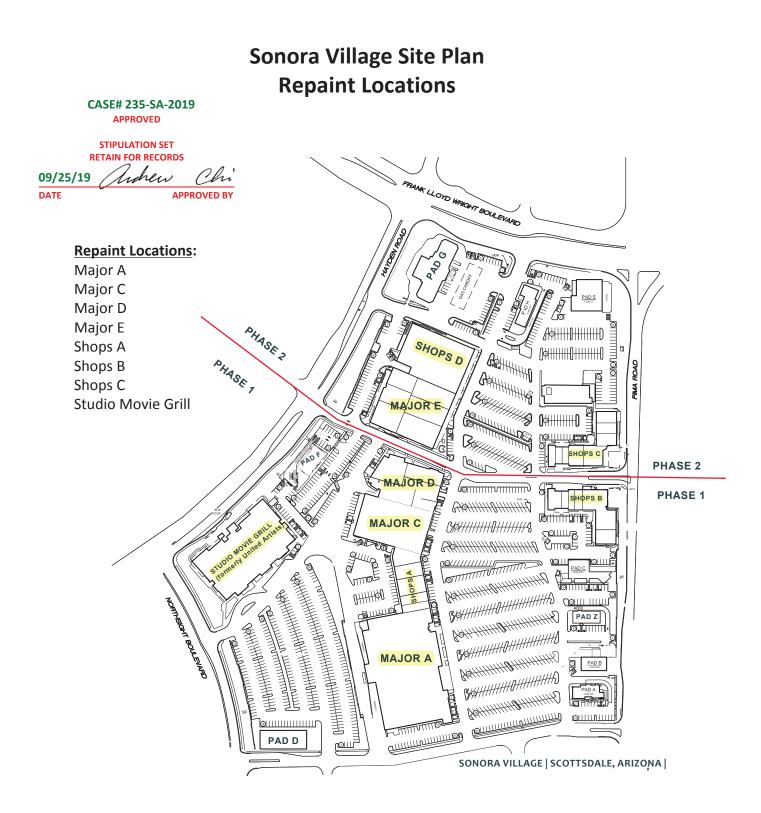

# NARRATIVE & SCOPE OF WORK

Revised August 8, 2019

- The Site Plan shows the scope of work occurring at the following buildings: Major A, C, D, E; Shops A, B, C; and Studio Movie Grill.
- The colors that will be used for the project are: Sherwin-Williams Perfect Greige SW6073, Thatch Brown SW6145, and Black Fox SW7020.
- The proposed color layout is shown on the images labeled 'Scheme One' produced by Sherwin-Williams.
- There will be a standard prep on the buildings with power washing and patchwork throughout. Nothing on the property will be changed in-regards to wood or stucco.
- Everything with existing paint on the buildings will be repainted (garage doors, wood trellis features, block walls, etc.).
- The roof tiles will remain as-is.
- The existing purple and blue tile accent features on the columns will remain as-is for now and will not be removed or covered over with stucco. The tile accents will eventually be replaced with the brown and black accent tile accents to match the tile accents at Studio Movie Grill when funds are available in the budget.
- Studio Movie Grill will be repainted at a later date when funds are available in the budget.