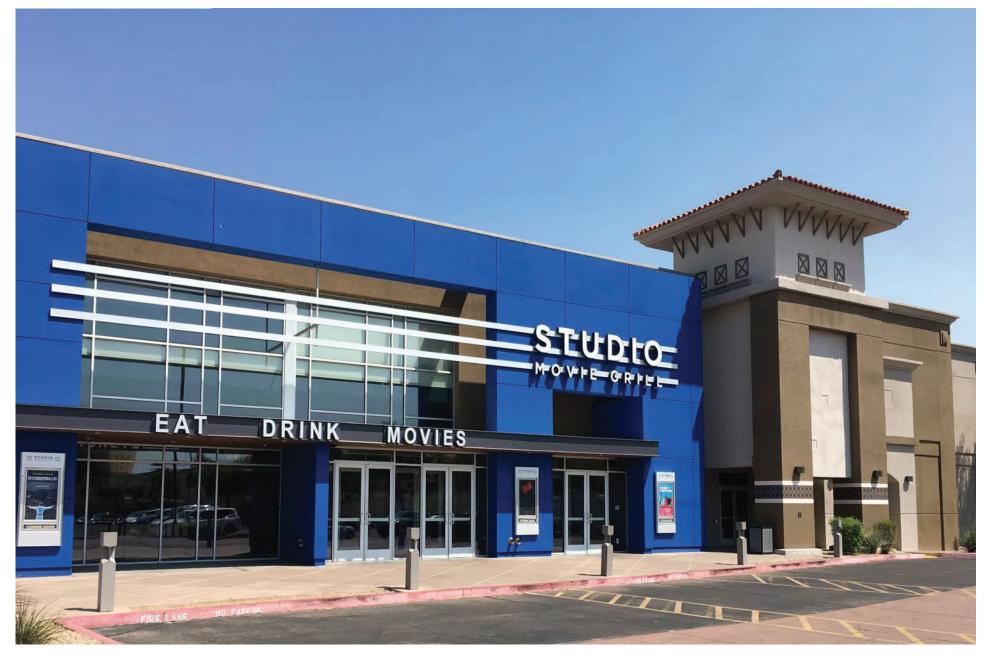

# NARRATIVE & SCOPE OF WORK

Revised August 8, 2019

- The Site Plan shows the scope of work occurring at the following buildings: Major A, C, D, E; Shops A, B, C; and Studio Movie Grill.
- The colors that will be used for the project are: Sherwin-Williams Perfect Greige SW6073, Thatch Brown SW6145, and Black Fox SW7020.
- The proposed color layout is shown on the images labeled 'Scheme One' produced by Sherwin-Williams.
- There will be a standard prep on the buildings with power washing and patchwork throughout. Nothing on the property will be changed in-regards to wood or stucco.
- Everything with existing paint on the buildings will be repainted (garage doors, wood trellis features, block walls, etc.).
- The roof tiles will remain as-is.
- The existing purple and blue tile accent features on the columns will remain as-is for now and will not be removed or covered over with stucco. The tile accents will eventually be replaced with the brown and black accent tile accents to match the tile accents at Studio Movie Grill when funds are available in the budget.
- Studio Movie Grill will be repainted at a later date when funds are available in the budget.