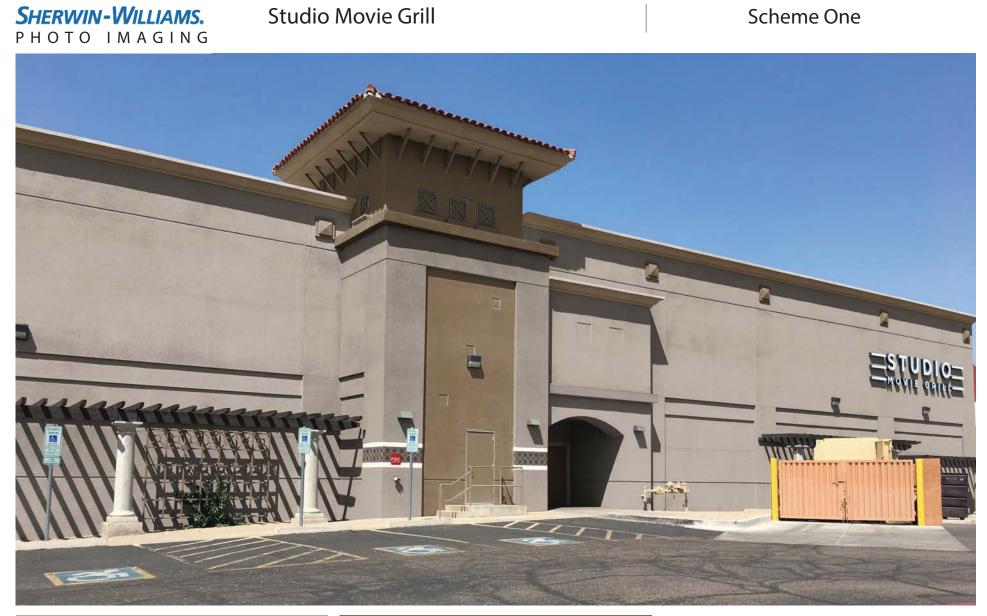

# NARRATIVE & SCOPE OF WORK

Revised August 8, 2019

- The Site Plan shows the scope of work occurring at the following buildings: Major A, C, D, E; Shops A, B, C; and Studio Movie Grill.
- The colors that will be used for the project are: Sherwin-Williams Perfect Greige SW6073, Thatch Brown SW6145, and Black Fox SW7020.
- The proposed color layout is shown on the images labeled 'Scheme One' produced by Sherwin-Williams.
- There will be a standard prep on the buildings with power washing and patchwork throughout. Nothing on the property will be changed in-regards to wood or stucco.
- Everything with existing paint on the buildings will be repainted (garage doors, wood trellis features, block walls, etc.).
- The roof tiles will remain as-is.
- The existing purple and blue tile accent features on the columns will remain as-is for now and will not be removed or covered over with stucco. The tile accents will eventually be replaced with the brown and black accent tile accents to match the tile accents at Studio Movie Grill when funds are available in the budget.
- Studio Movie Grill will be repainted at a later date when funds are available in the budget.

#### Studio Movie Grill - ORIGINAL IMAGE

Jon Roszak 480-694-6544 • jonathan.roszak@sherwin.com The digitized image(s) shown approximate actual paint colors as closely as possible. Colors may vary due to viewing equipment, lighting conditions and printers. The Cover The Earth logo and the Sherwin-Williams logo are trademarks owned or licensed by The Sherwin-Williams Company. © 2016 The Sherwin-Williams Company. 19-04-3412