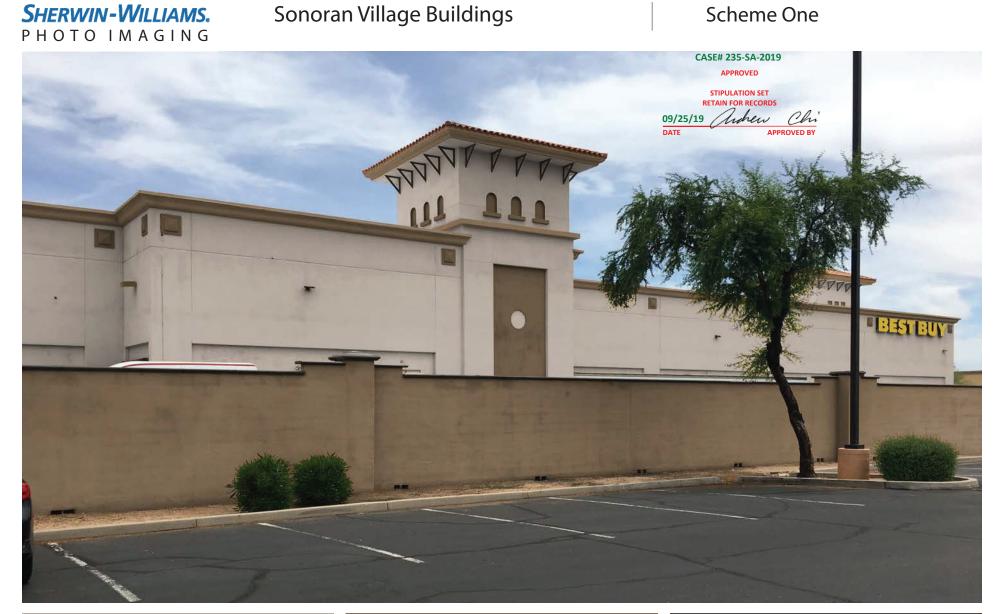

# Sonoran Village Buildings

## Scheme One

| SW 6073<br>Perfect Greige | SW 6145<br>Thatch Brown | SW 7020<br>Black Fox |
|---------------------------|-------------------------|----------------------|
| Body                      | Trim                    | Accent               |