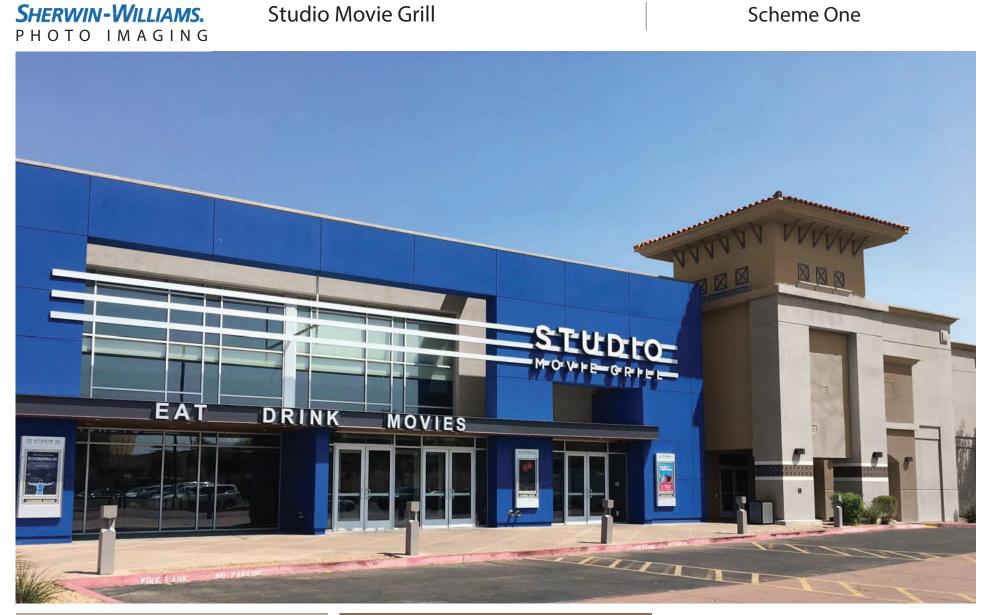

# NARRATIVE & SCOPE OF WORK

Revised August 8, 2019

- The Site Plan shows the scope of work occurring at the following buildings: Major A, C, D, E; Shops A, B, C; and Studio Movie Grill.
- The colors that will be used for the project are: Sherwin-Williams Perfect Greige SW6073, Thatch Brown SW6145, and Black Fox SW7020.
- The proposed color layout is shown on the images labeled 'Scheme One' produced by Sherwin-Williams.
- There will be a standard prep on the buildings with power washing and patchwork throughout. Nothing on the property will be changed in-regards to wood or stucco.
- Everything with existing paint on the buildings will be repainted (garage doors, wood trellis features, block walls, etc.).
- The roof tiles will remain as-is.
- The existing purple and blue tile accent features on the columns will remain as-is for now and will not be removed or covered over with stucco. The tile accents will eventually be replaced with the brown and black accent tile accents to match the tile accents at Studio Movie Grill when funds are available in the budget.
- Studio Movie Grill will be repainted at a later date when funds are available in the budget.