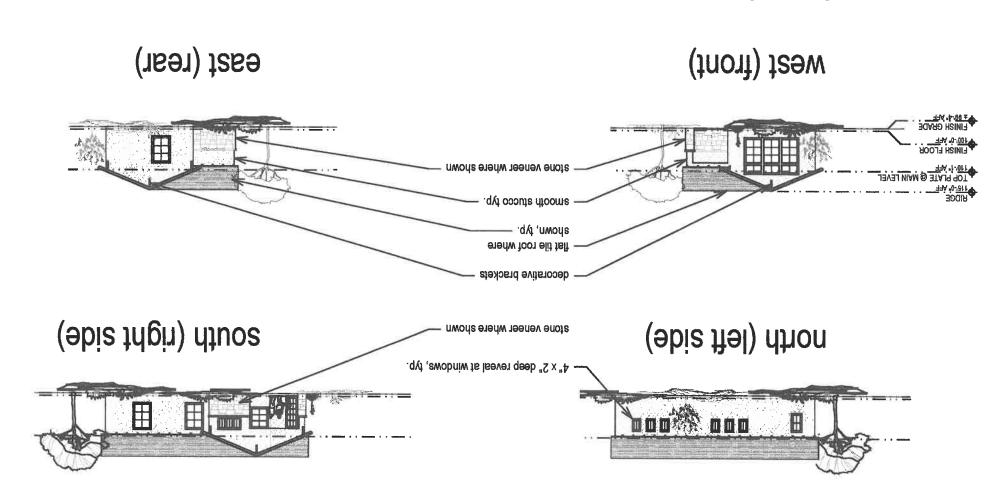

### proposed exterior elevations north (left side)

# proposed exterior elevations east (rear)

• planning

oibute  $M_3$ 

0628.078.209

residential design

• blanning

drafting

## proposed exterior elevations south (right side)

studio  $M_3$ 

602,570,3290

ngisəb laitnəbisən 💿

• blanning

e draffing