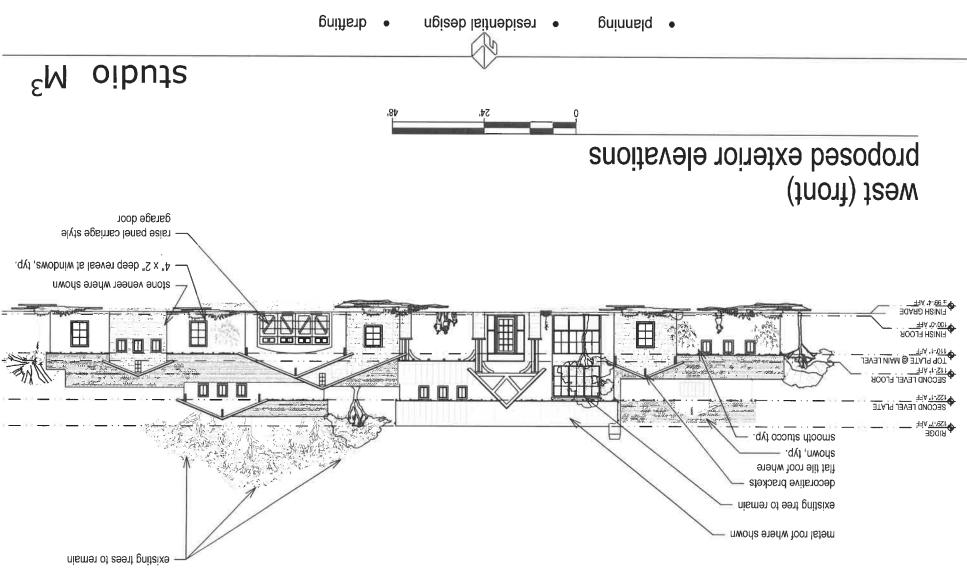

### proposed exterior elevations north (left side)

# proposed exterior elevations

602,570,3290

The Anderson Residence
A New Single Family Estate
9845 East Cactus Road, scottsdale AZ 85260