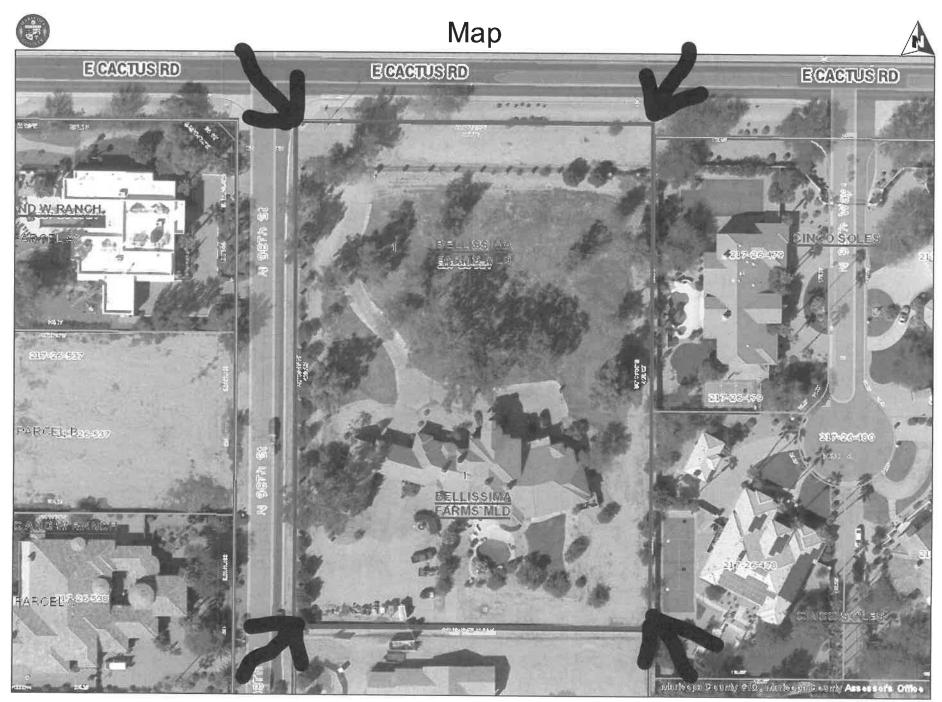

### **Public Participation**

Letters Mailed to all property owners, HOA's and interested parties within 750 feet of property on June 12<sup>th</sup>. One letter was sent.

Map enclosed that indicates all properties outlined in red of every property.

### Early Notification of Project Under Consideration

Dear Property Owner, Homeowners Association, or Interest Party:

The purpose of this letter is to inform you that Stephen and Veronica Anderson filed a Pre-Application (359-PA-2019) with the City of Scottsdale seeking to split the land located on the Northeast corner of 98<sup>th</sup> street and Cactus Road (9845 E. Cactus Rd Scottsdale, AZ 85260) as shown on the enclosed aerial map. The proposal consists of dividing the 3-acre parcel into 2 lots for residential development with entry and exit off 98<sup>th</sup> street. One lot consisting of 2 acres on the north end of the property that will retained by the Anderson's for development of their primary residence. The Southern lot consisting of 1 acre will be sold to a third party for residential development. The zoning of both lots will remain R1-35. Enclosed you will find the conceptual site plan as well as elevations.