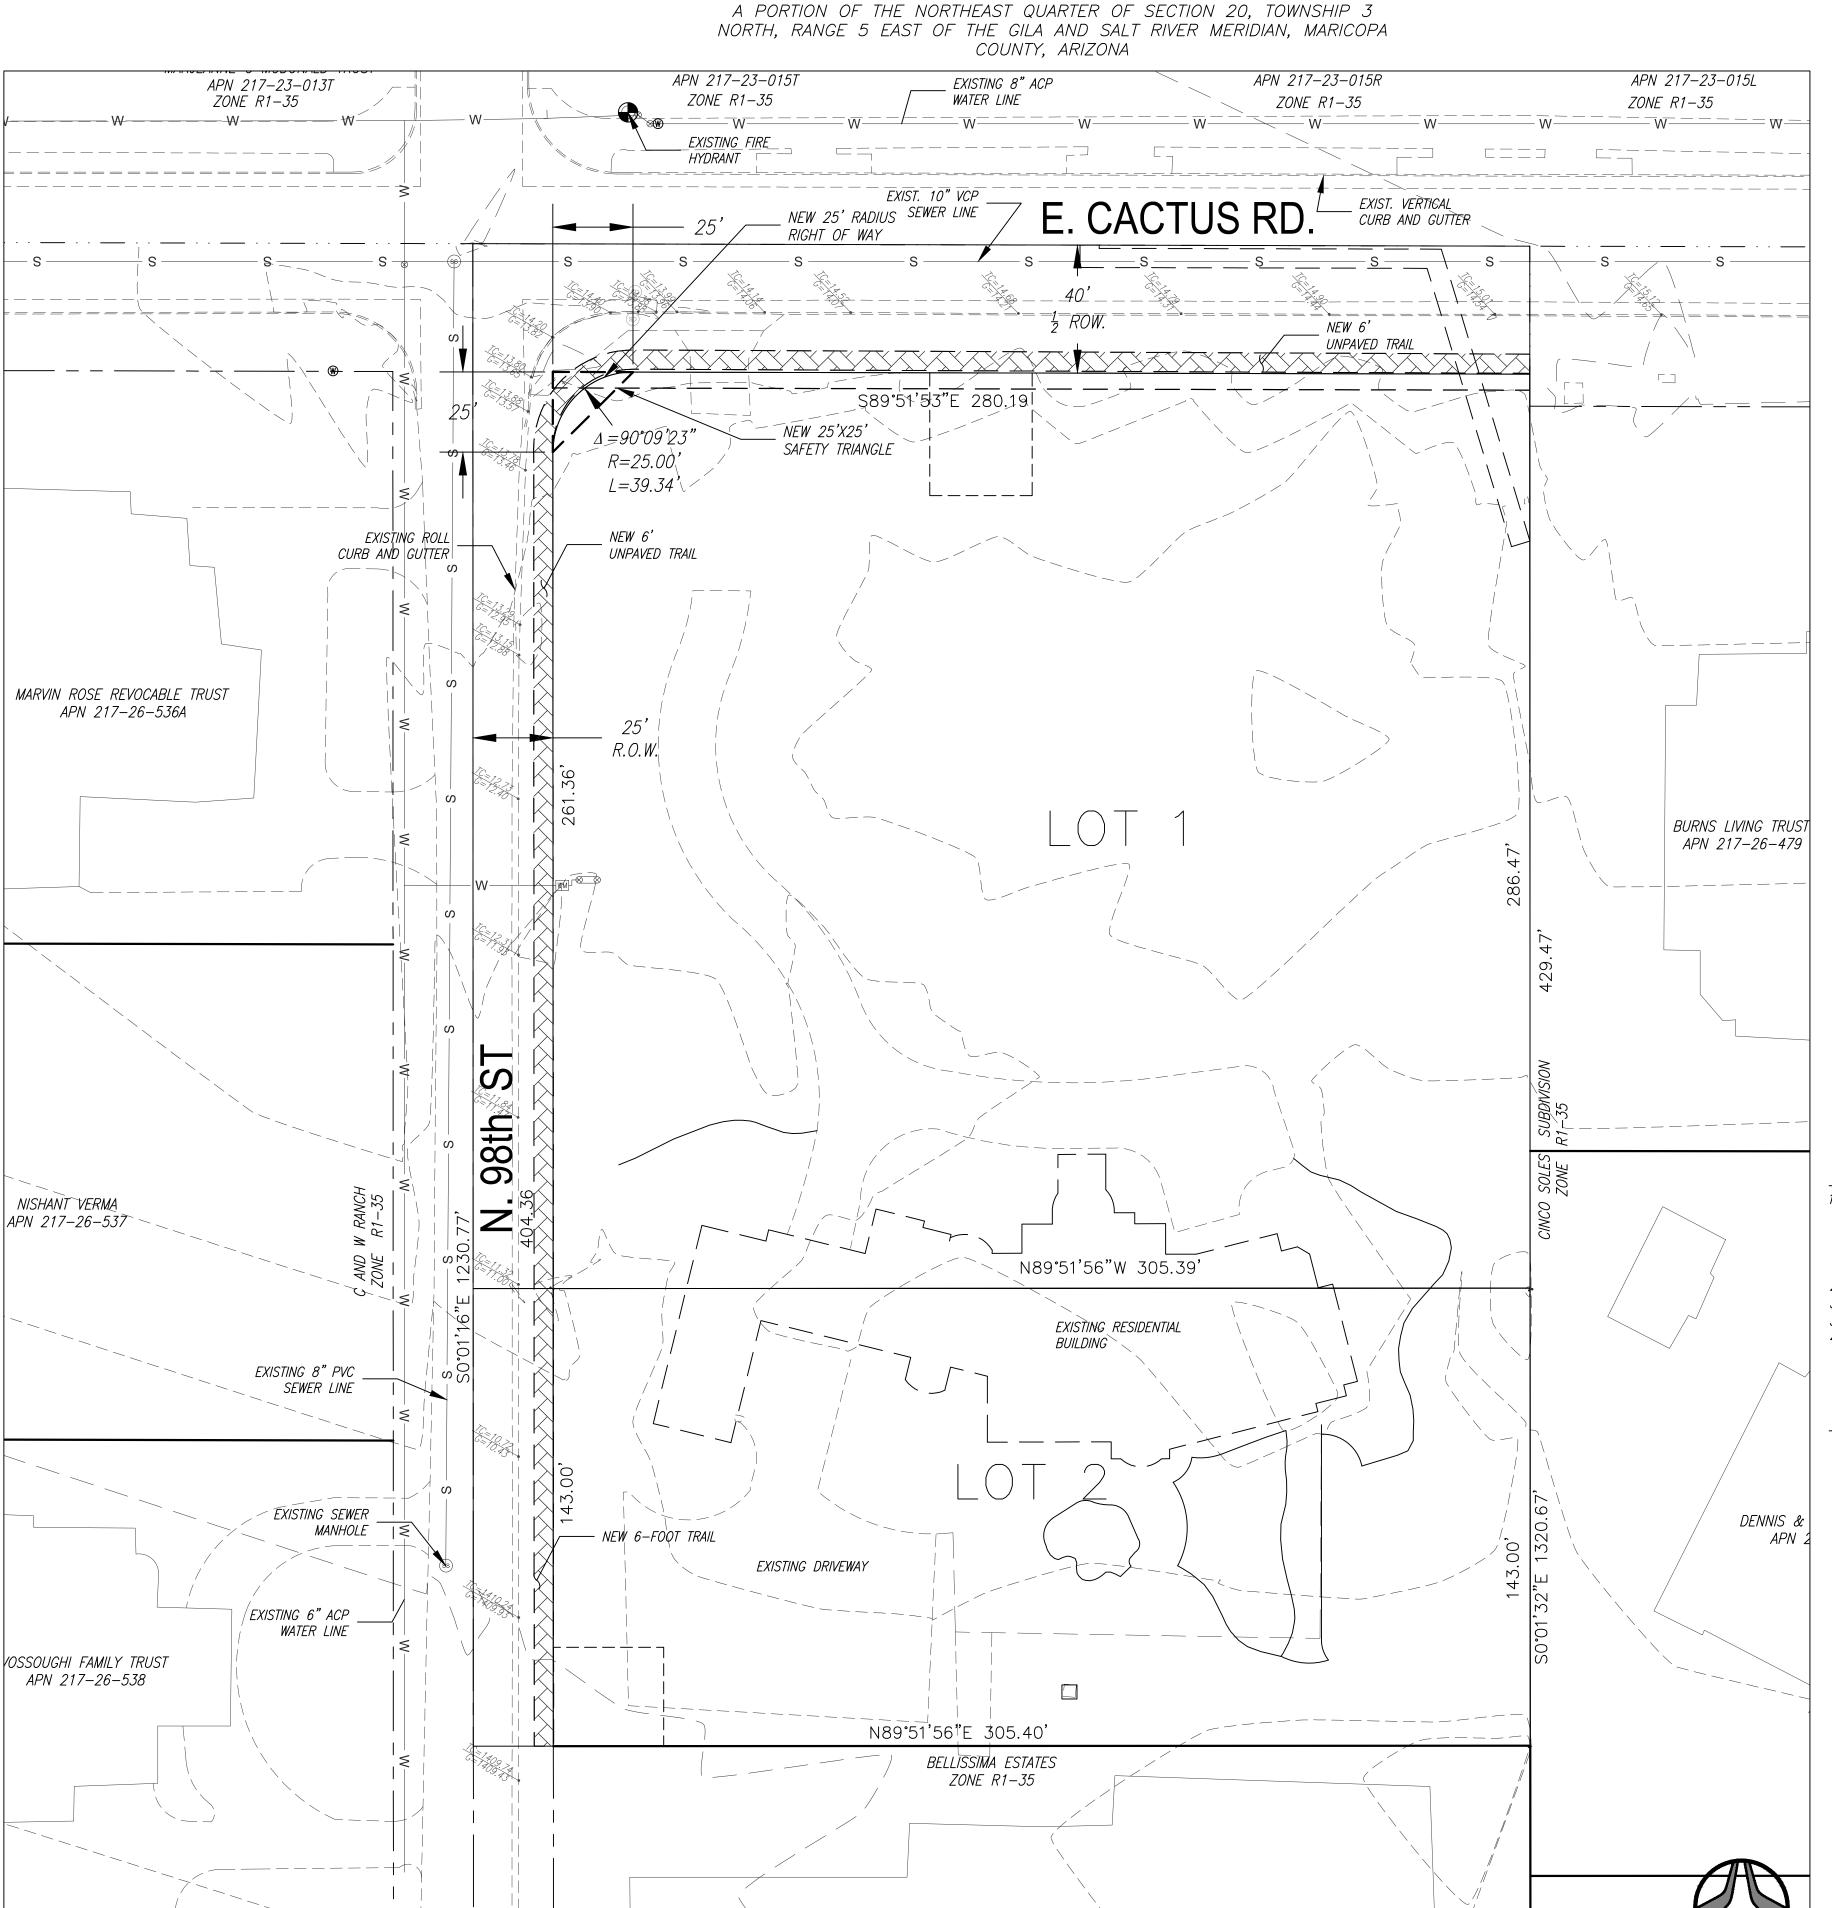

# SITE PLAN BELLISSIMA FARMS

# **ACREAGES**

LOT 1: 87,485 SQUARE FEET OR 2.0084 ACRES ± LOT 2: 43,671 SQUARE FEET OR 1.0026 ACRES ± TOTAL: 131,157 SQUARE FEET OR 3.0109 ACRES ±

# SURVEY LEGAL DESCRIPTION

LOT 1, BELLISSIMA FARMS, ACCORDING TO THE MINOR LAND DIVISION PLAT RECORDED AT BOOK 1282, PAGE 12, MARICOPA COUNTY RECORDS.

EXCEPT THE SOUTH 143.00 FEET.

THE SOUTH 143.00 FEET OF LOT 1, BELLISSIMA FARMS, ACCORDING TO THE MINOR LAND DIVISION PLAT RECORDED AT BOOK 1282. PAGE 12, MARICOPA COUNTY RECORDS.

# BASIS OF BEARING

THE WEST LINE OF THE NORTHEAST QUARTER OF THE NORTHWEST QUARTER (98TH ST. BETWEEN CACTUS RD. & JENAN ST.) OF SECTION 20. TOWNSHIP 3 NORTH. RANGE 5 EAST OF THE GILA AND SALT RIVER MERIDIAN, MARICOPA COUNTY, ARIZONA. MEASURED BEARING=S00°01'16"E

# ELEVATION BENCHMARK

FOUND REBAR LOCATED AT INTERSECTION OF CACTUS RD AND 98TH *ELEVATION=1413.59* 

# **LEGEND**

SURVEY MONUMENT DRYWELL EXISTING CONTOUR LINES GRADE BREAK DRAINAGE FLOW DIRECTION CROSS SECTION

RETENTION AREA PROPOSED FINISHED FLOOR FF= XX.X AND PAD ELEVATIONS PAD= XX.X P XX.XX

PROPOSED ELEVATIONS EXISTING ELEVATIONS G (XX.XX) ×XXXXX.XX EXISTING GROUND ELEVATIONS EXISTING EDGE OF PAVEMENT

P.U.E. PUBLIC UTILITY EASEMENT SEWER MANHOLE FIRE HYDRANT

WATER VALVE WATER LINE VERT. CURB, GUTTER & SIDEWALK SIDEWALK RAMP

DRAINAGE AREA DESIGNATION PROPOSED TYPE "F" C.B. UTILITY LINE EASEMENT LANDSCAPE EASEMENT

# PRELIMINARY PLAT LOT 1 BELLISSIMA FARMS

LOT 1, BELLISSIMA FARMS MINOR LAND DIVISION PLAT, AS RECORDED IN BOOK 1282, PAGE 12, AND BEING A PORTION OF THE NORTHWEST QUARTER OF SECTION 20, TOWNSHIP 3 NORTH, RANGE 5 EAST OF THE GILA AND SALT RIVER MERIDIAN, MARICOPA COUNTY, ARIZONA