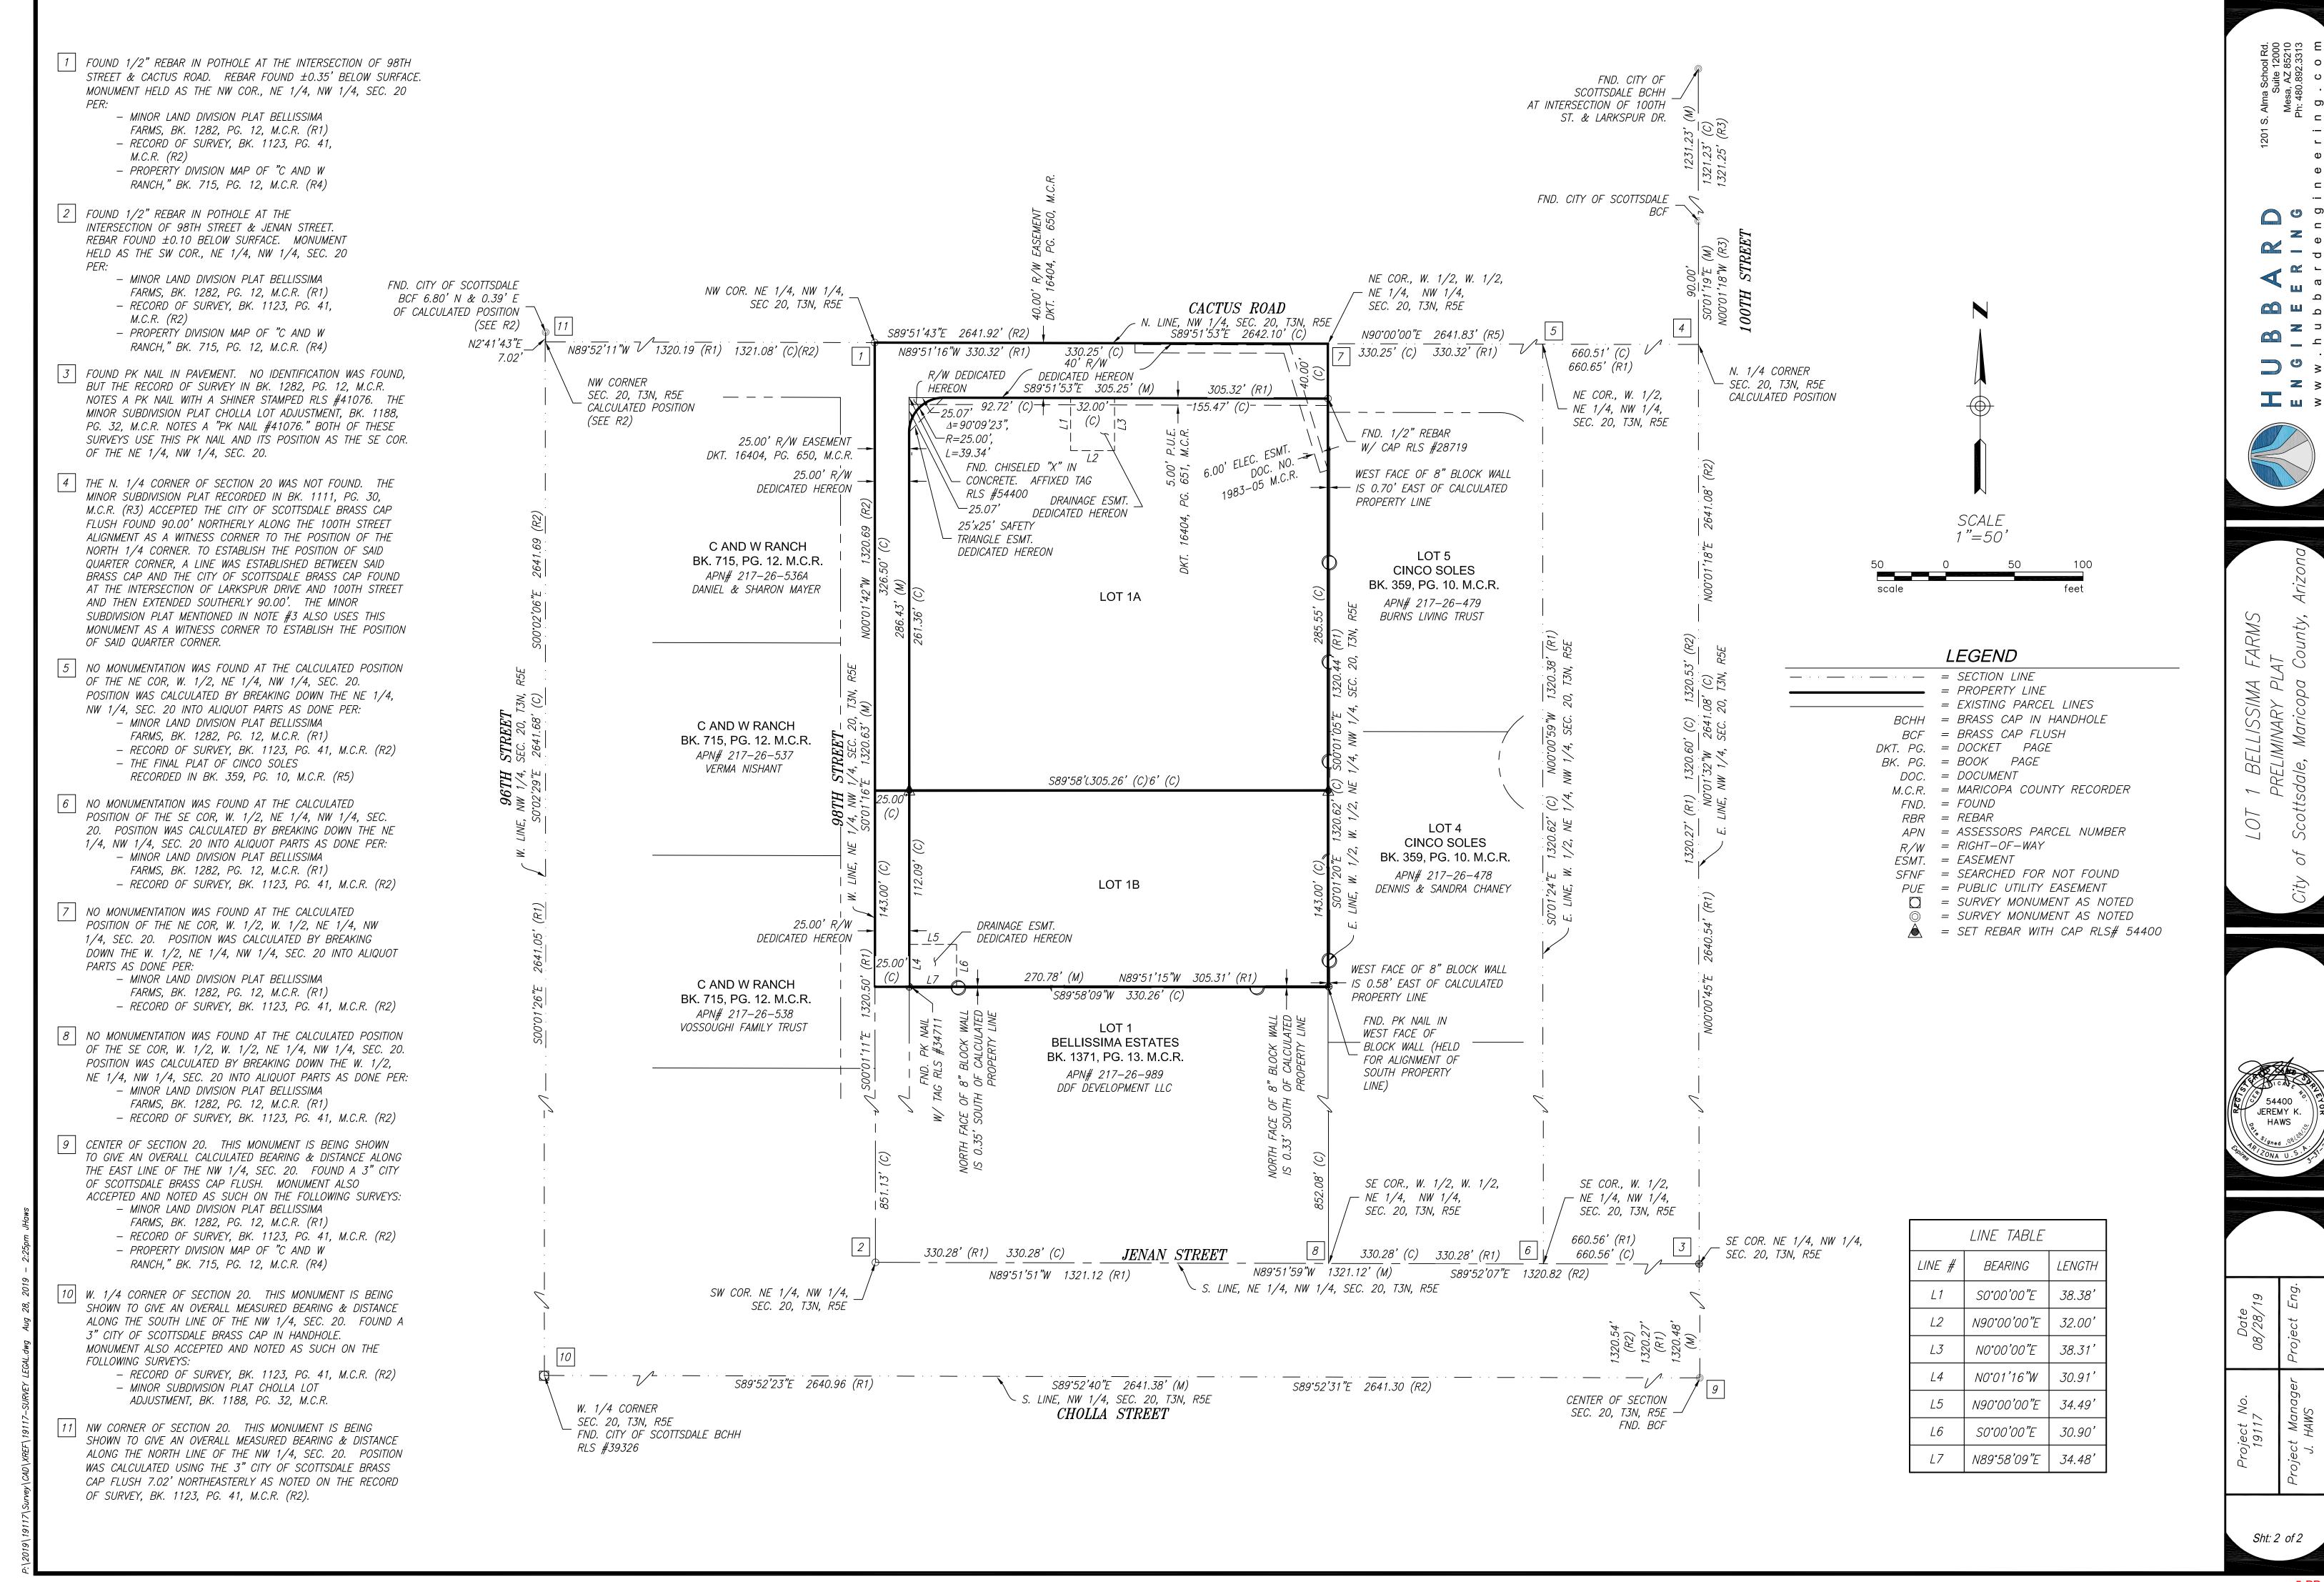

# SURVEY LEGAL DESCRIPTION

LOT 1, BELLISSIMA FARMS, ACCORDING TO THE MINOR LAND DIVISION PLAT RECORDED AT BOOK 1282, PAGE 12, MARICOPA COUNTY RECORDS.

EXCEPT THE SOUTH 143.00 FEET.

THE SOUTH 143.00 FEET OF LOT 1, BELLISSIMA FARMS, ACCORDING TO THE MINOR LAND DIVISION PLAT RECORDED AT BOOK 1282. PAGE 12, MARICOPA COUNTY RECORDS.

# BASIS OF BEARING

THE WEST LINE OF THE NORTHEAST QUARTER OF THE NORTHWEST QUARTER (98TH ST. BETWEEN CACTUS RD. & JENAN ST.) OF SECTION 20. TOWNSHIP 3 NORTH. RANGE 5 EAST OF THE GILA AND SALT RIVER MERIDIAN, MARICOPA COUNTY, ARIZONA. MEASURED BEARING=S00°01'16"E

# ELEVATION BENCHMARK

FOUND REBAR LOCATED AT INTERSECTION OF CACTUS RD AND 98TH *ELEVATION=1413.59* 

# PRELIMINARY PLAT LOT 1 BELLISSIMA FARMS

LOT 1, BELLISSIMA FARMS MINOR LAND DIVISION PLAT, AS RECORDED IN BOOK 1282, PAGE 12, AND BEING A PORTION OF THE NORTHWEST QUARTER OF SECTION 20, TOWNSHIP 3 NORTH, RANGE 5 EAST OF THE GILA AND SALT RIVER MERIDIAN, MARICOPA COUNTY, ARIZONA

# **ACREAGES**

LOT 1A GROSS: 107,671 SQUARE FEET OR 2.4718 ACRES ± LOT 1A NET: 87,164 SQUARE FEET OR 2.0011 ACRES ± LOT 1B GROSS: 47,227 SQUARE FEET OR 1.0841 ACRES ± LOT 1B NET: 43,652 SQUARE FEET OR 1.0021 ACRES ± TOTAL GROSS: 154,898 SQUARE FEET OR 3.5560 ACRES ± TOTAL NET: 130,816 SQUARE FEET OR 3.0031 ACRES ±

# BASIS OF BEARINGS

THE WEST LINE OF THE NORTHEAST QUARTER OF THE NORTHWEST QUARTER (98TH ST. BETWEEN CACTUS RD. & JENAN ST.) OF SECTION 20, TOWNSHIP 3 NORTH, RANGE 5 EAST OF THE GILA AND SALT RIVER MERIDIAN, MARICOPA COUNTY, ARIZONA.

# REFERENCE DOCUMENTS

(R1) — "MINOR LAND DIVISION PLAT," BK. 1282, PG. 12, M.C.R. (R2) — "RECORD OF SURVEY," BK. 1123, PG. 41, M.C.R. (R3) — "MINOR SUBDIVISION PLAT," BK. 1111, PG. 30, M.C.R. (R4) — "PROPERTY DIVISION MAP," BK. 715, PG. 12, M.C.R. (R5) — "CINCO SOLES," FINAL PLAT, BK. 359, PG. 10, M.C.R.