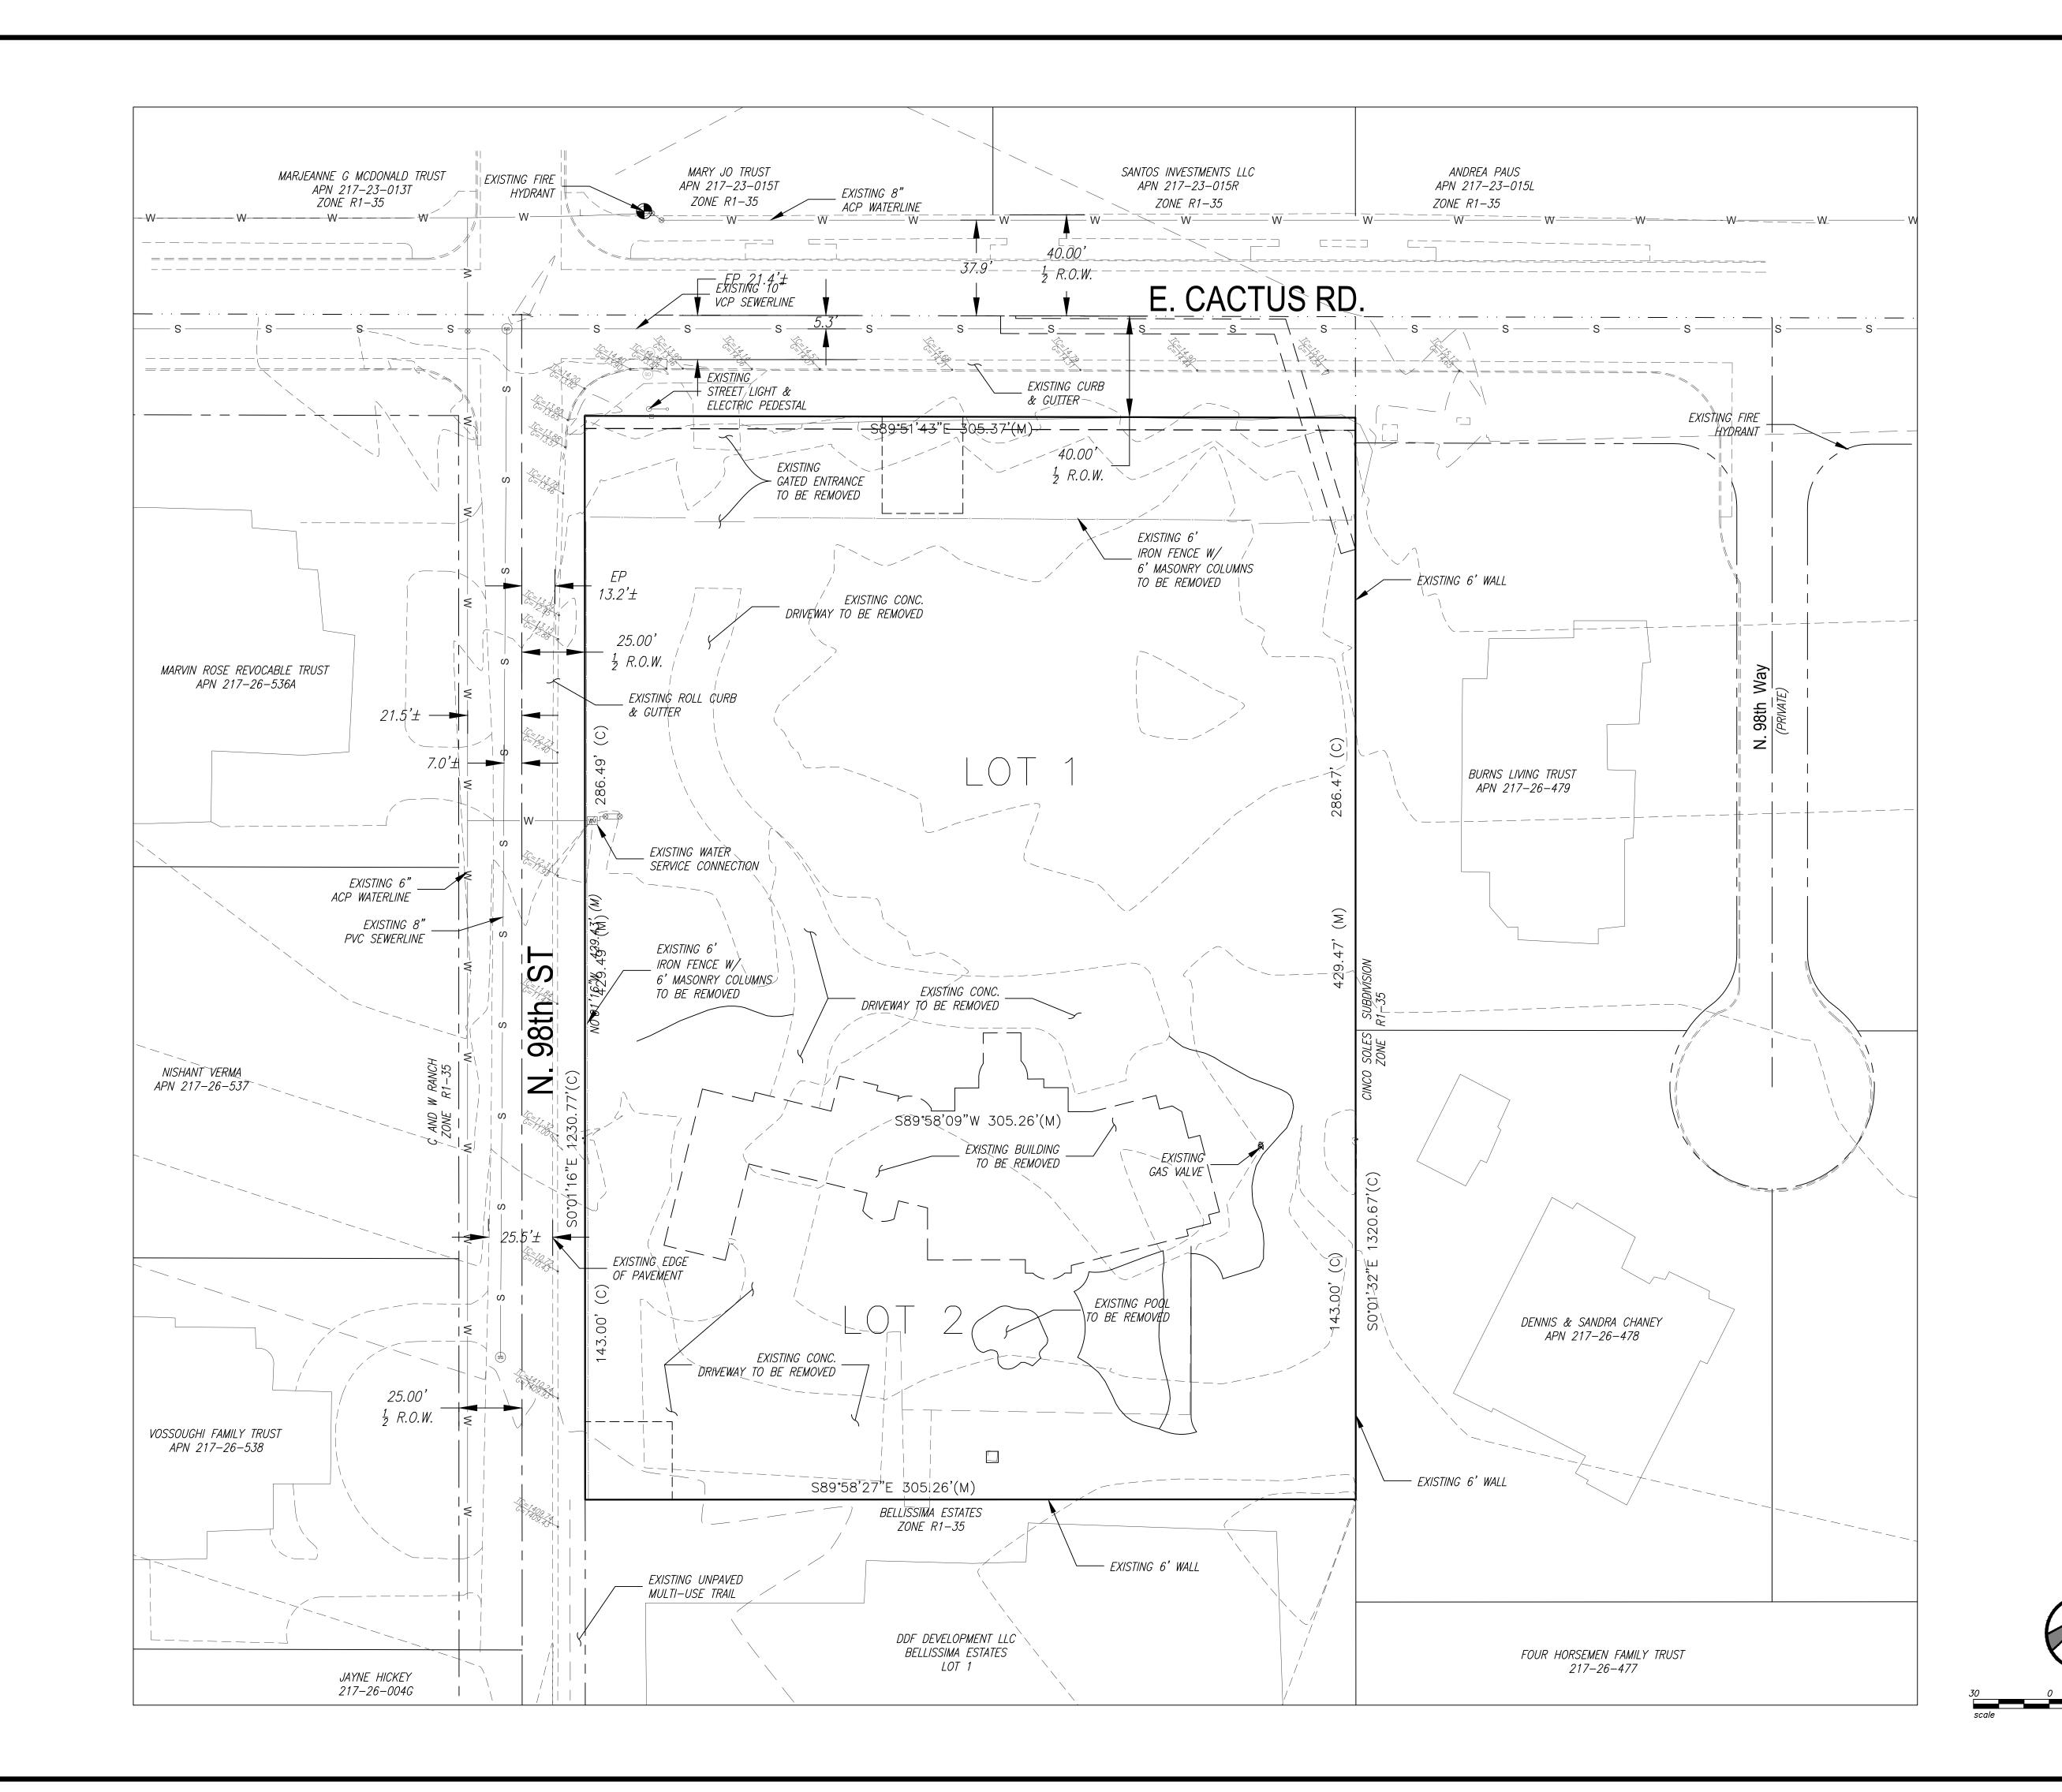

# PRELIMINARY PLAT LOT 1 BELLISSIMA FARMS

LOT 1, BELLISSIMA FARMS MINOR LAND DIVISION PLAT, AS RECORDED IN BOOK 1282, PAGE 12, AND BEING A PORTION OF THE NORTHWEST QUARTER OF SECTION 20, TOWNSHIP 3 NORTH, RANGE 5 EAST OF THE GILA AND SALT RIVER MERIDIAN, MARICOPA COUNTY, ARIZONA

# SURVEY LEGAL DESCRIPTION

LOT 1, BELLISSIMA FARMS, ACCORDING TO THE MINOR LAND DIVISION PLAT RECORDED AT BOOK 1282, PAGE 12, MARICOPA COUNTY RECORDS.

EXCEPT THE SOUTH 143.00 FEET.

THE SOUTH 143.00 FEET OF LOT 1, BELLISSIMA FARMS, ACCORDING TO THE MINOR LAND DIVISION PLAT RECORDED AT BOOK 1282. PAGE 12, MARICOPA COUNTY RECORDS.

# BASIS OF BEARING

THE WEST LINE OF THE NORTHEAST QUARTER OF THE NORTHWEST QUARTER (98TH ST. BETWEEN CACTUS RD. & JENAN ST.) OF SECTION 20. TOWNSHIP 3 NORTH. RANGE 5 EAST OF THE GILA AND SALT RIVER MERIDIAN, MARICOPA COUNTY, ARIZONA. MEASURED BEARING=S00°01'16"E

# ELEVATION BENCHMARK

FOUND REBAR LOCATED AT INTERSECTION OF CACTUS RD AND 98TH *ELEVATION=1413.59* 