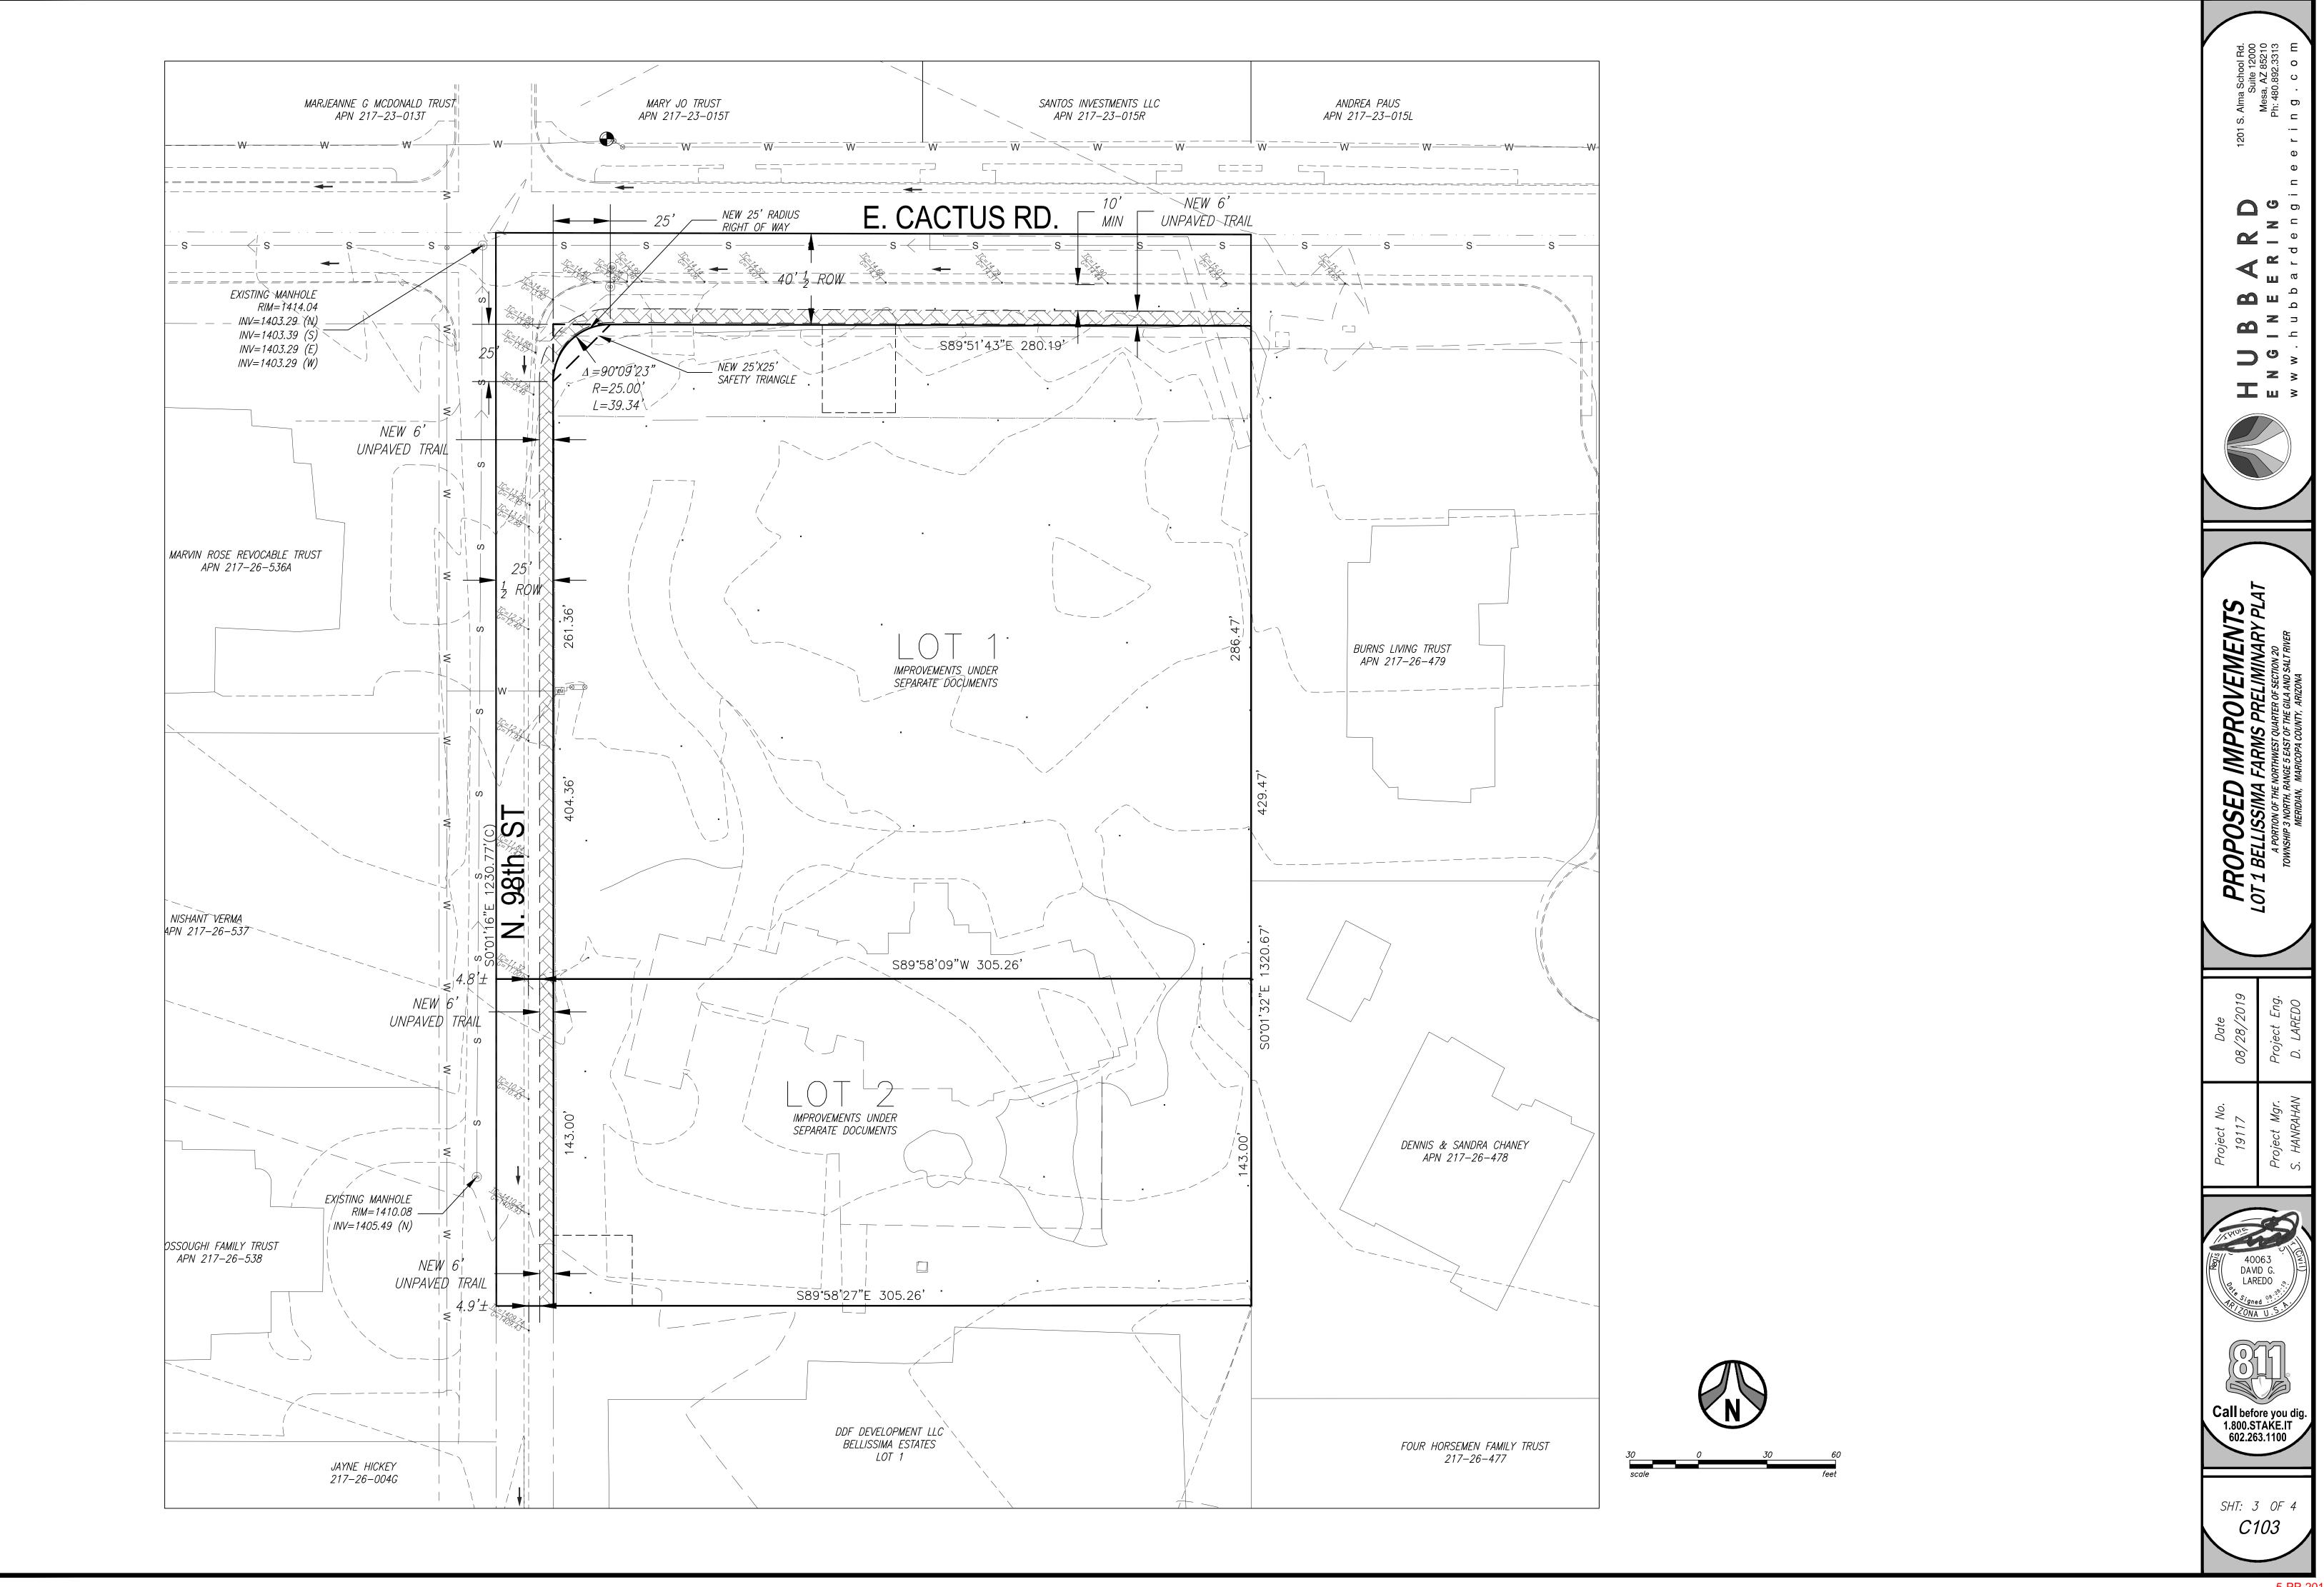

# HUBBARD ENGINEERING GENERAL NOTES

1. ALL ONSITE CONSTRUCTION AND IN THE PUBLIC RIGHTS-OF-WAY OR IN EASEMENTS GRANTED FOR PUBLIC USE WILL BE DONE USING THE LATEST MARICOPA ASSOCIATION OF GOVERNMENTS (MAG) UNIFORM STANDARD SPECIFICATIONS AND UNIFORM STANDARD DETAILS FOR PUBLIC WORKS CONSTRUCTION AS AMENDED BY THE LATEST VERSION OF THE CITY OF SCOTTSDALE STANDARD SPECIFICATIONS AND SUPPLEMENTAL STANDARD DETAILS. IF THERE IS A CONFLICT, THE CITY'S SUPPLEMENTAL STANDARD DETAILS WILL GOVERN.

. THE PLANS WILL BE PREPARED FOLLOWING THE DESIGN STANDARDS & POLICIES MANUAL.. . SEWER WILL BE PROVIDED USING THE CITY OF SCOTTSDALE SEWER LINE SYSTEM ALONG 98TH STREET. 3. WATER WILL BE PROVIDED USING THE CITY OF SCOTTSDALE WATER LINE SYSTEM ALONG 98TH STREET.

4. STORM WATER FLOW STORAGE RETENTION WILL BE PROVIDED WITHIN A DRAINAGE EASEMENT THAT WILL BE DEDICATED ON THE SUBDIVISION PLAT. IT WILL BE THE OWNER'S RESPONSIBILITY TO MAINTAINED IT.

# STORMWATER NOTES

UPON THE DEVELOPMENT OF THE NEWLY CREATED LOTS WITHIN THIS SUBDIVISION WITH A RESIDENTIAL STRUCTURE, THE LOT OWNER SHALL BE RESPONSIBLE FOR CONSTRUCTING AN ON-LOT STORMWATER STORAGE BASIN OR BASIN(S) DESIGNED IN CONFORMANCE WITH THE CITY OF SCOTTSDALE STANDARDS INCLUDING THE DEDICATION OF A PUBLIC DRAINAGE EASEMENT (D.E.) COVERING THE LIMITS OF THE BASIN(S). THE STORMWATER STORAGE BASIN(S) WILL BE REVIEWED AND APPROVED FOR CONSTRUCTION BY THE CITY OF SCOTTSDALE AS PART OF A GRADING AND DRAINAGE PLAN FOR THE PROPOSED RESIDENTIAL STRUCTURE. ADDITIONALLY, THE LOTS WITHIN THIS SUBDIVISION ARE NOT ELIGIBLE FOR A WAIVER OF THE STORMWATER STORAGE REQUIREMENT.