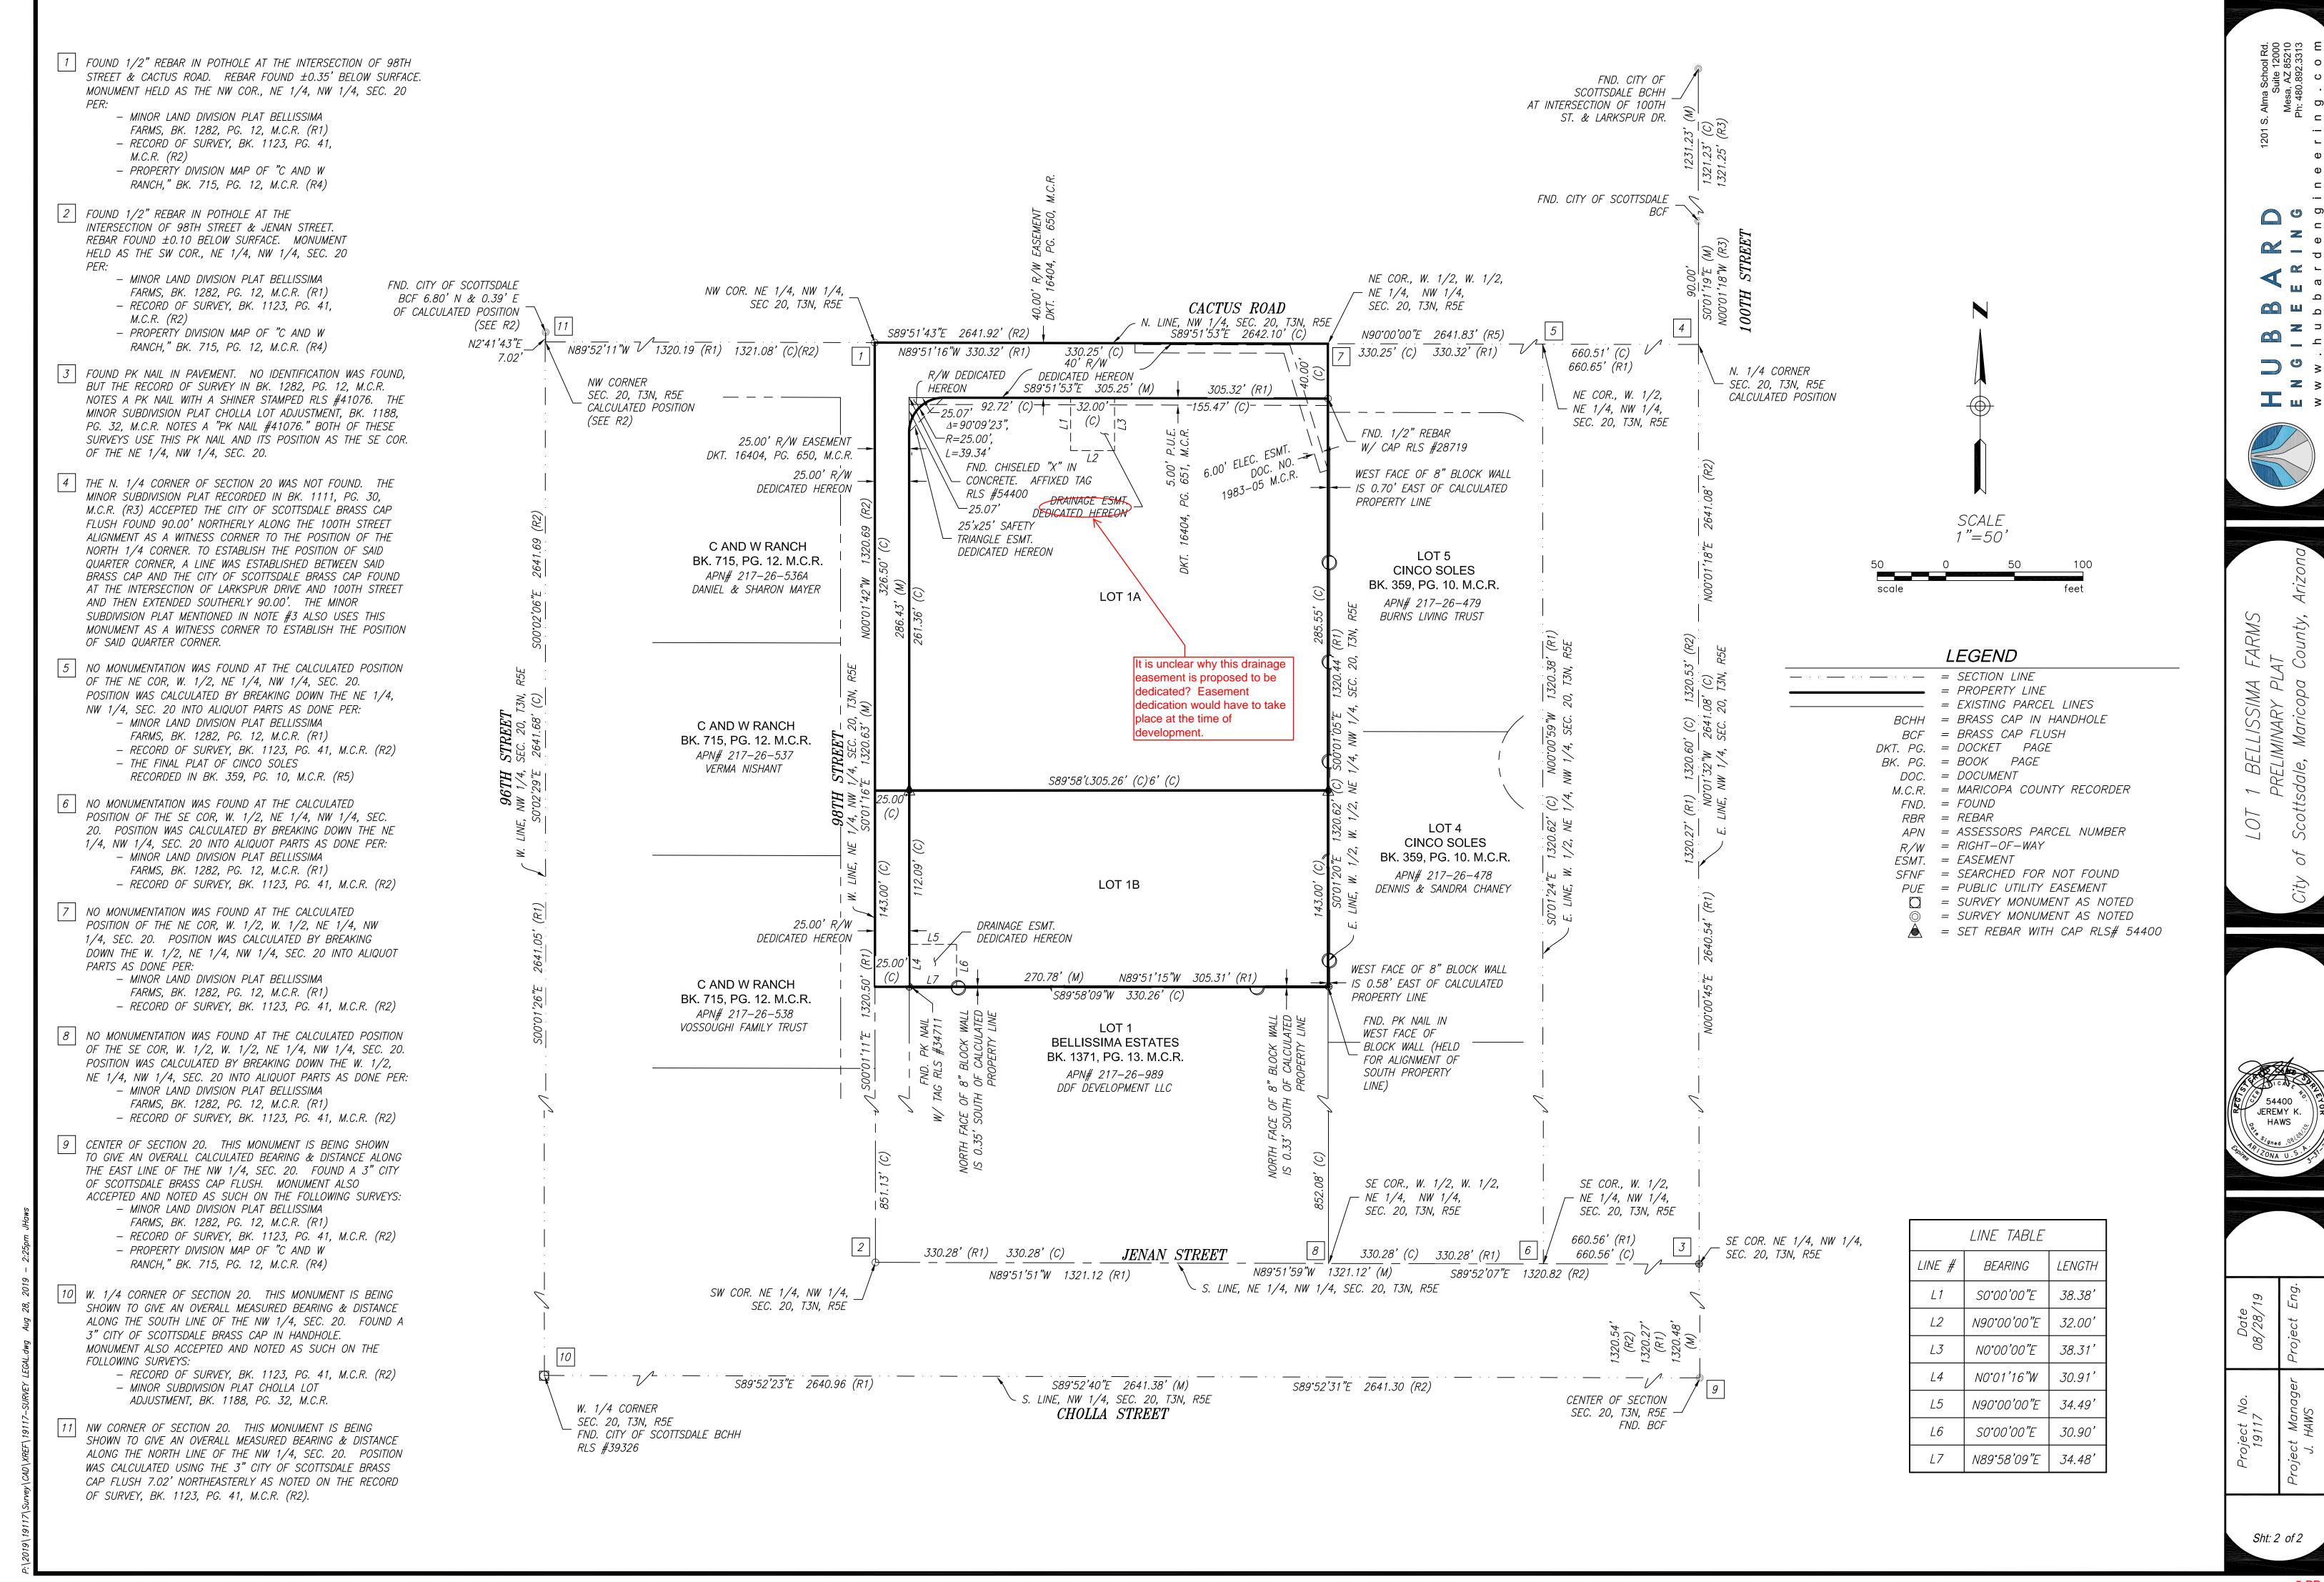

# PRELIMINARY PLAT LOT 1 BELLISSIMA FARMS

LOT 1, BELLISSIMA FARMS MINOR LAND DIVISION PLAT, AS RECORDED IN BOOK 1282, PAGE 12, AND BEING A PORTION OF THE NORTHWEST QUARTER OF SECTION 20, TOWNSHIP 3 NORTH, RANGE 5 EAST OF THE GILA AND SALT RIVER MERIDIAN, MARICOPA COUNTY, ARIZONA

# **ACREAGES**

LOT 1A GROSS: 107,671 SQUARE FEET OR 2.4718 ACRES ± LOT 1A NET: 87,164 SQUARE FEET OR 2.0011 ACRES ± LOT 1B GROSS: 47,227 SQUARE FEET OR 1.0841 ACRES ± LOT 1B NET: 43,652 SQUARE FEET OR 1.0021 ACRES ± TOTAL GROSS: 154,898 SQUARE FEET OR 3.5560 ACRES ± TOTAL NET: 130,816 SQUARE FEET OR 3.0031 ACRES ±

# REFERENCE DOCUMENTS

(R1) — "MINOR LAND DIVISION PLAT," BK. 1282, PG. 12, M.C.R. (R2) — "RECORD OF SURVEY," BK. 1123, PG. 41, M.C.R. (R3) — "MINOR SUBDIVISION PLAT," BK. 1111, PG. 30, M.C.R. (R4) — "PROPERTY DIVISION MAP," BK. 715, PG. 12, M.C.R. (R5) — "CINCO SOLES," FINAL PLAT, BK. 359, PG. 10, M.C.R.