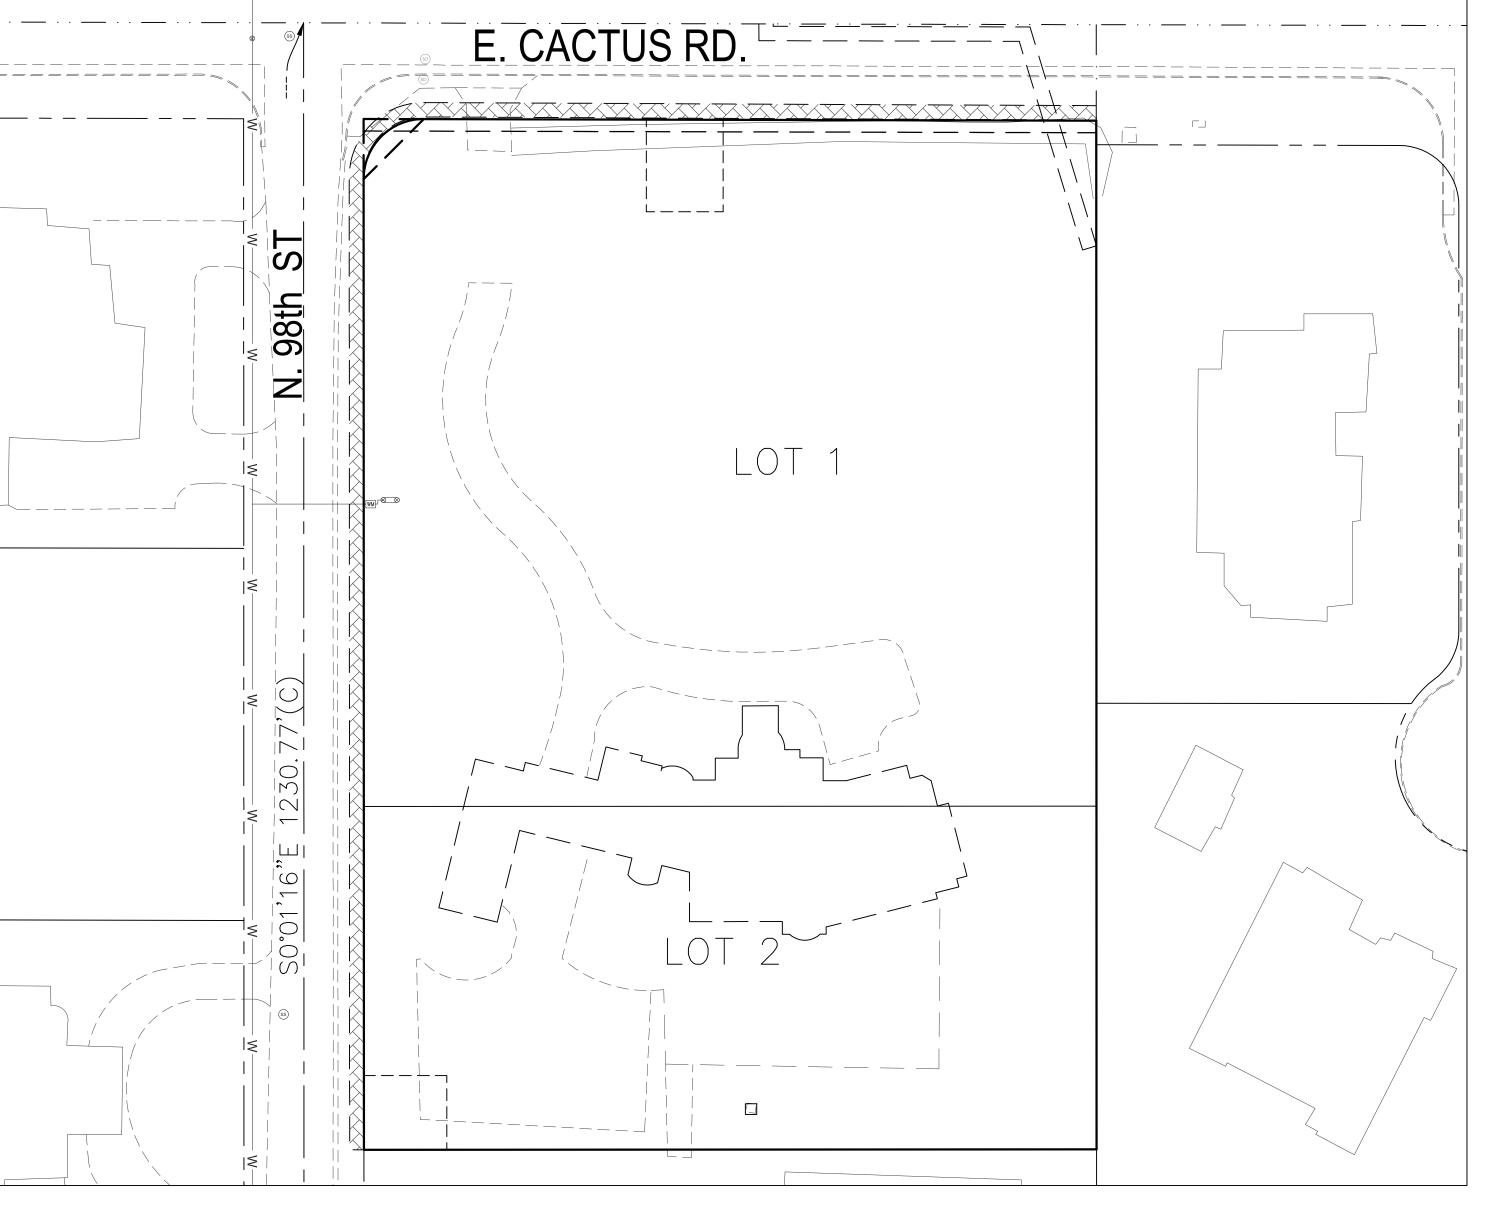

# SITE PLAN BELLISSIMA FARMS

# **ACREAGES**

LOT 1: 87,485 SQUARE FEET OR 2.0084 ACRES ± LOT 2: 43,671 SQUARE FEET OR 1.0026 ACRES ± TOTAL: 131,157 SQUARE FEET OR 3.0109 ACRES ±

# CURRENT ZONING

R1-35

CURRENT GENERAL PLAN CLASSIFICATION SUBURBAN NEIGHBORHOOD

TOTAL NUMBER OF RESIDENTIAL LOTS 2 RESIDENTIAL LOTS