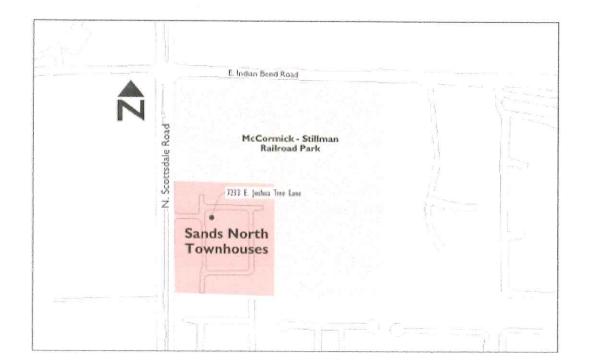

PROJECT LOCATION: Sands North Townhouses, 7233 E. Joshua Tree Lane, Scottsdale AZ 85250

SUBJECT PROPERTY/BACKGROUND INFORMATION:

The Sands North Townhouses community was built in 1972 by noted Phoenix builder E. T. Wright. Architecturally and historically, this subdivision is significant as a unique community of mid-century modern townhomes of understated architectural elegance. The Sands North homeowners association desires to preserve the unique architecture and original design elements that contribute to their neighborhood character. Much of the community was rezoned with an historic preservation overlay in 2019. In this current re-zoning, six additional properties will have the historic preservation overlay added.

#### PROJECT DESCRIPTION:

The rezoning of 6 Sands North townhome properties currently zoned Resort/Townhouse Residential (R-4R) to Resort/Townhouse Residential Historic Property (4R-R HP) on +/- ten acre site located on the east side of N. Scottsdale Road approx 660 feet south of the intersection of E. Indian Bend and N. Scottsdale Road.

#### PROJECT LOCATION MAP: