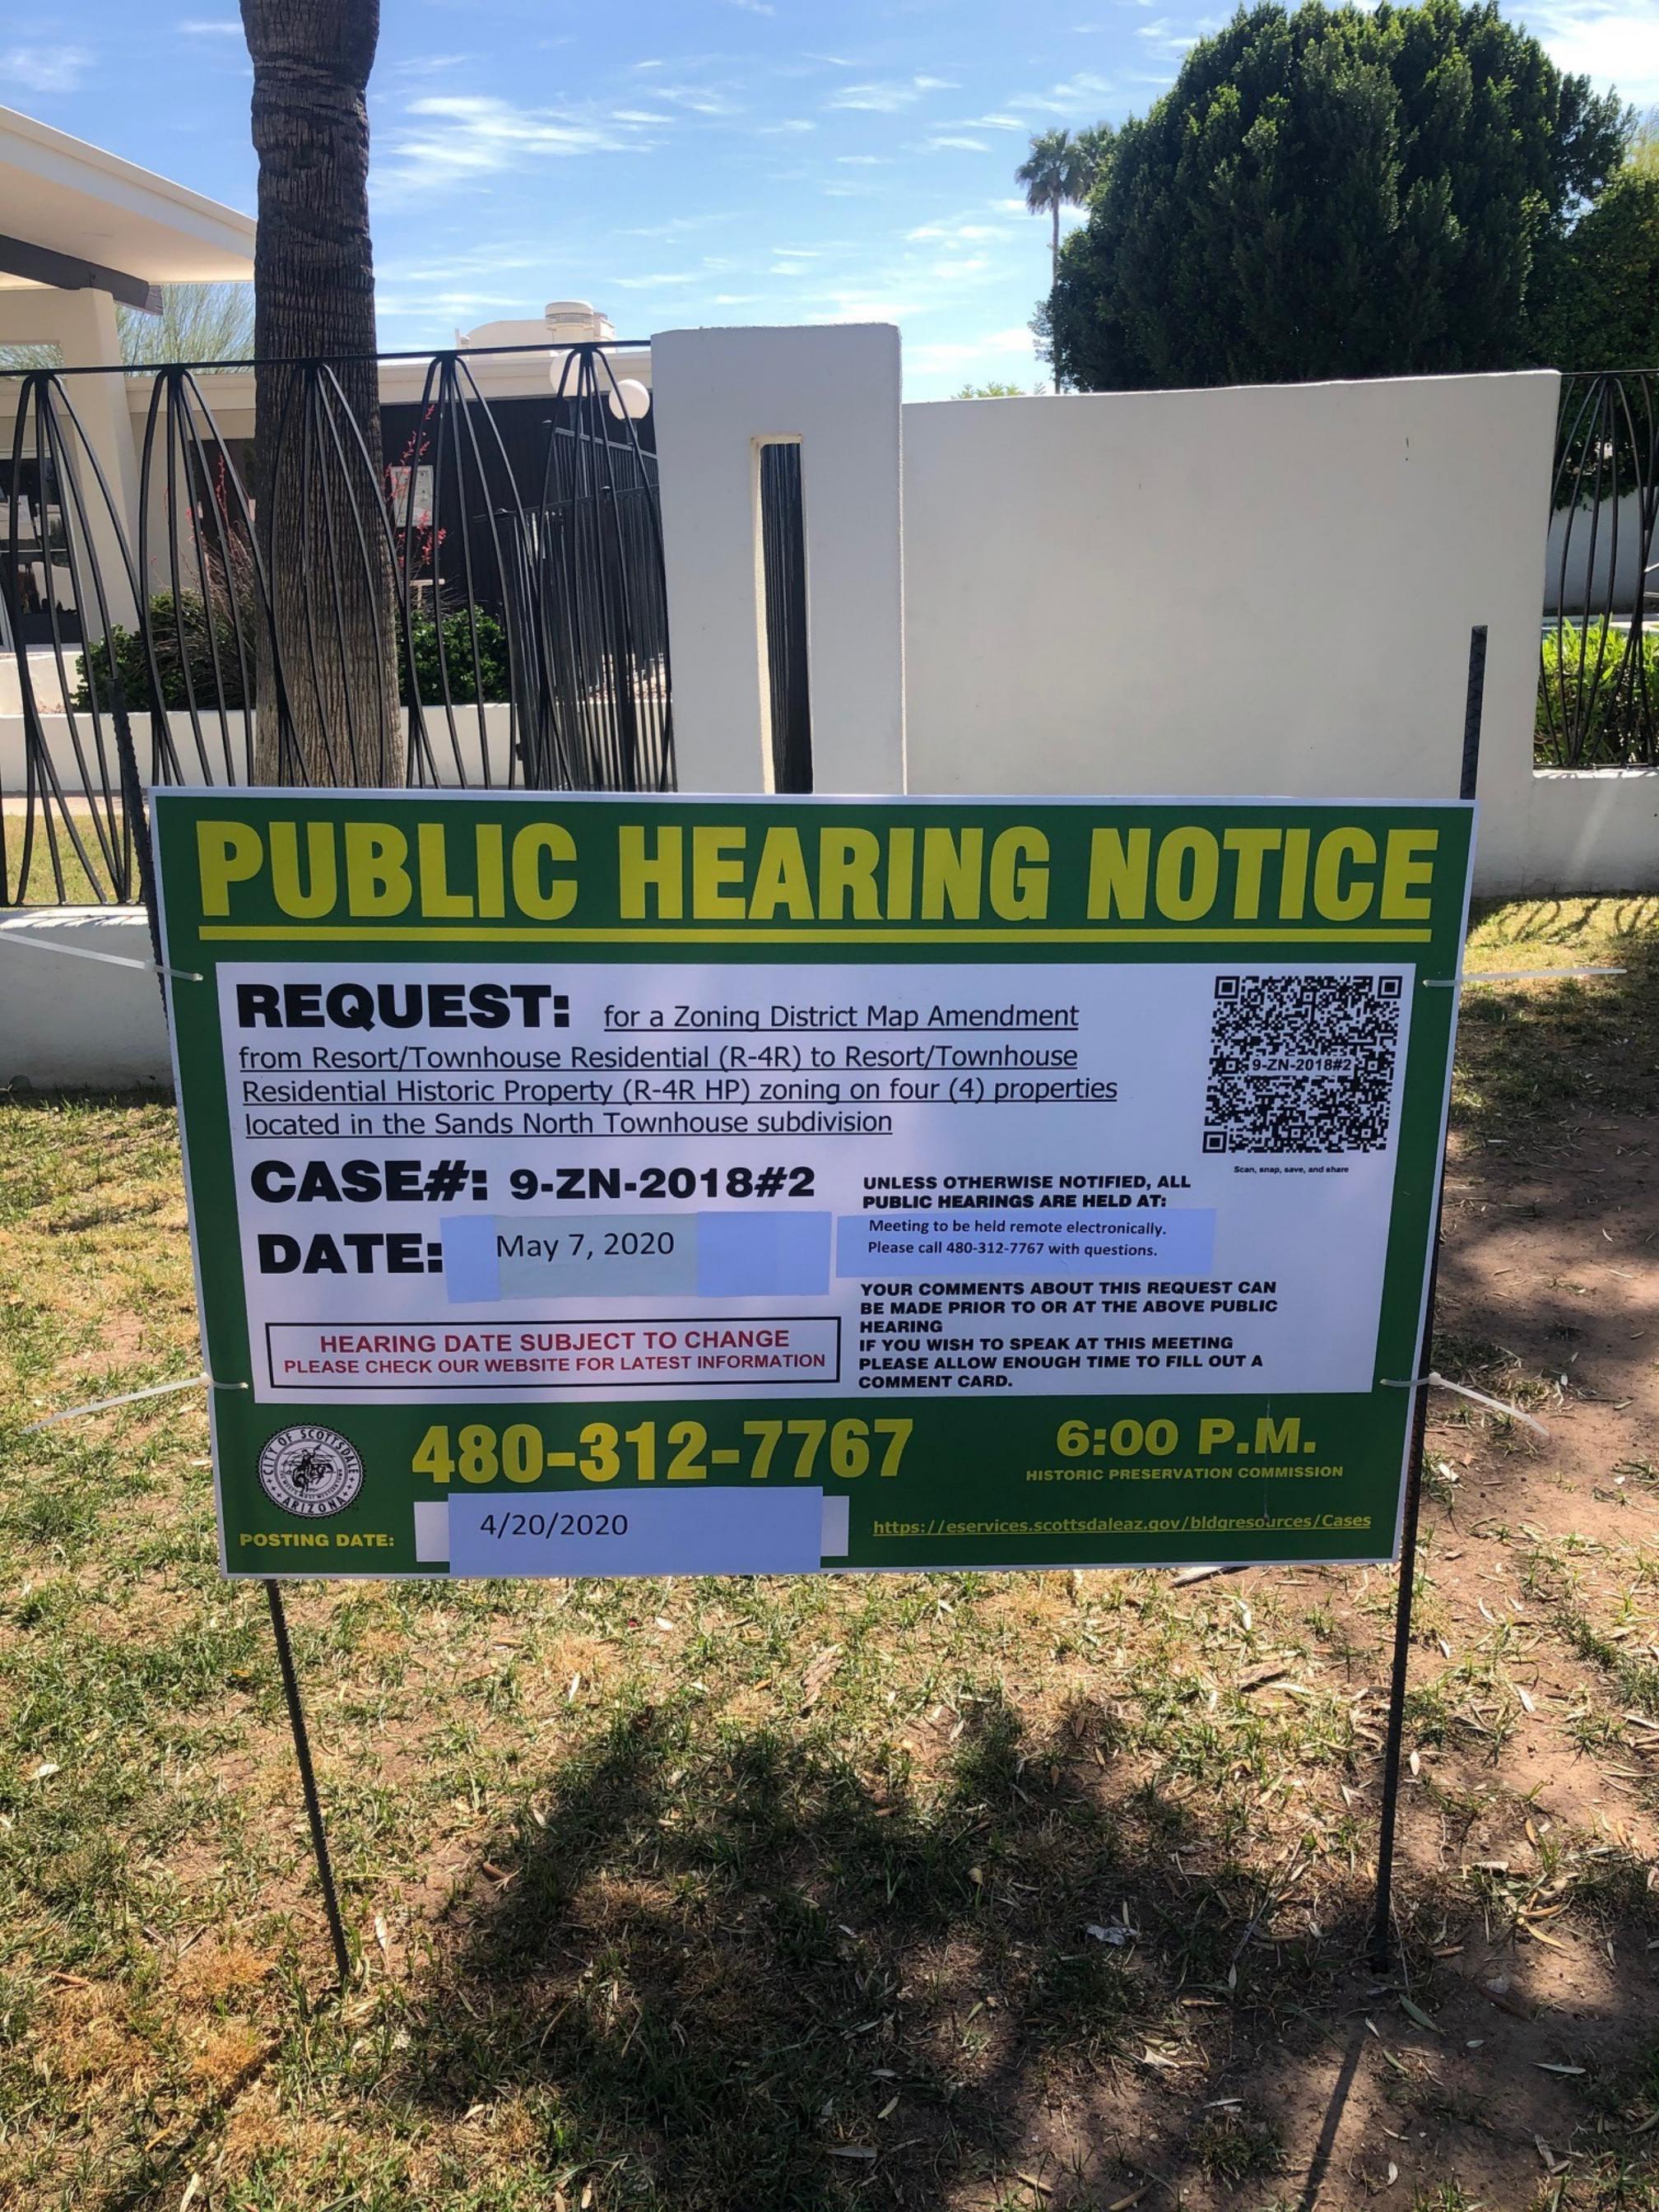

## NOTICE OF HISTORIC PRESERVATION COMMISSION HEARING

NOTICE IS HEREBY GIVEN that the Historic Preservation Commission of the City of Scottsdale, Arizona, will hold a public hearing on May 7, 2020, at 6:00 P.M. in Scottsdale, Arizona: Until further notice, Historic Preservation Commission meetings will be held electronically. While physical facilities are not open to the public. Historic Preservation meetings are televised on Cox Cable Channel 11 and streamed online at ScottsdaleAZ.gov (search "live stream") to allow the public to listen/view the meeting in progress.

Only written comments submitted electronically at least one hour prior to the meeting are being accepted. A written Public Comment may be submitted electronically to HistoricPreservationCommission@ScottsdaleAZ.gov.

9-ZN-2018#2 (Sands North Historic District Phase 2) Request by owner for a Zoning District Map Amendment from Resort/Townhouse Residential (R-4R) to Resort/Townhouse Residential Historic Property (R-4R HP) zoning on four (4) properties located at 6850 N 72nd Place (174-19-014), 7238 E Joshua Tree Lane (174-19-011), 7241 E Joshua Tree Lane (174-19-045) and 6824 N. 73rd Street (174-19-047) totaling +/- .6 acre in the Sands North Townhouse subdivision located on the east side of N. Scottsdale Road approximately 660 feet south of the intersection of E. Indian Bend Road and N. Scottsdale Road. Staff contact person is Doris McClay, 480-312-4214. Applicant contact person is Sandra Price, (480) 262-3039.

For additional information visit our web site at www.scott-sdaleaz.gov search "Scottsdale Planning Case Files" or in your URL search bar you can type in https://eservices.scottsdaleaz.gov/bldgresources/Cases/.

Office of the City Clerk

| STATE OF ARIZONAL                                                                           | ) ss                                                              |             |                         |
|---------------------------------------------------------------------------------------------|-------------------------------------------------------------------|-------------|-------------------------|
| I, Karen Hemby, bein                                                                        | g first duly sworn, depose and say:                               |             |                         |
| That on April 20, 202                                                                       | 0, I posted notification poster(s) for the properties indicated b | elow.       |                         |
| Site(s) mus                                                                                 | t be posted on or before: April 22, 2020                          |             |                         |
| Case No.                                                                                    | Description and Location of Project                               | No. of      | Date                    |
| 9-ZN-2018#2                                                                                 | Sands North Historic District Phase 2,7233 E Joshua Tree<br>Ln    | Signs<br>1  | Posted<br>4/20/20       |
| Date of Historic Prese                                                                      | ervation Commission Public Meeting: May 7, 2020, AT 6:0           | 00 P.M. Mee | eting to be held remote |
|                                                                                             |                                                                   | (S          | ignature)               |
|                                                                                             |                                                                   |             |                         |
| Acknowledged this 22 day of April 2020.  My commission expires 11 15 2020.  (Notary Public) |                                                                   |             |                         |