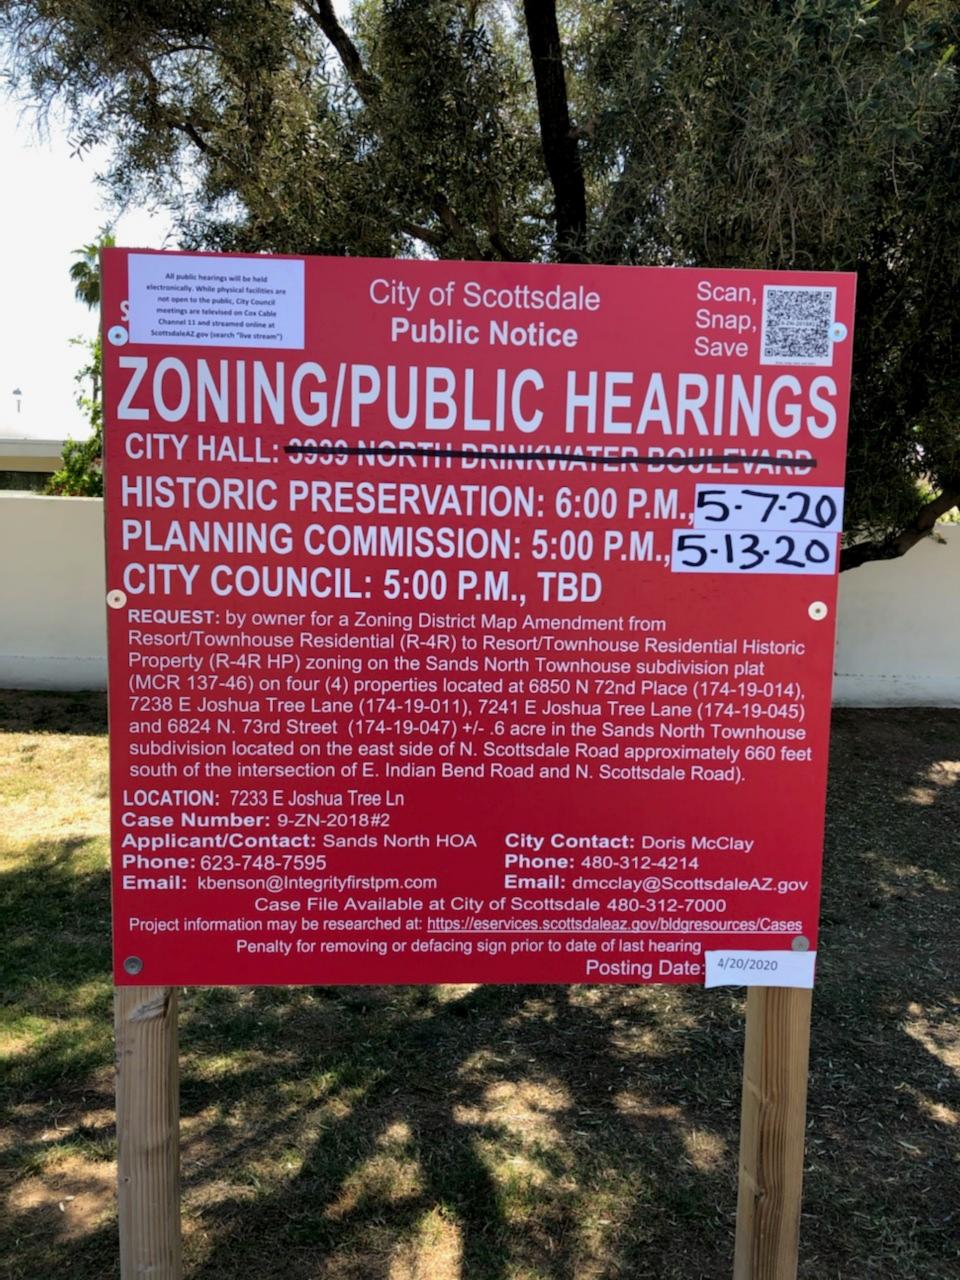

## NOTICE OF HISTORIC PRESERVATION COMMISSION HEARING

NOTICE IS HEREBY GIVEN that the Historic Preservation Commission of the City of Scottsdale, Arizona, will hold a public hearing on May 7, 2020, at 6:00 P.M. in Scottsdale, Arizona: Until further notice, Historic Preservation Commission meetings will be held electronically. While physical facilities are not open to the public. Historic Preservation meetings are televised on Cox Cable Channel 11 and streamed online at ScottsdaleAZ.gov (search "live stream") to allow the public to listen/view the meeting in progress.

9-ZN-2018#2 (Sands North Historic District Phase 2) Request by owner for a Zoning District Map Amendment from Resort/Townhouse Residential (R-4R) to Resort/Townhouse Residential Historic Property (R-4R HP) zoning on four (4) properties located at 6850 N 72nd Place (174-19-014), 7238 E Joshua Tree Lane (174-19-011), 7241 E Joshua Tree Lane (174-19-045) and 6824 N. 73rd Street (174-19-047) totaling +/- .6 acre in the Sands North Townhouse subdivision located on the east side of N. Scottsdale Road approximately 660 feet south of the intersection of E. Indian Bend Road and N. Scottsdale Road. Staff contact person is Doris McClay, 480-312-4214. Applicant contact person is Sandra Price, (480) 262-3039.

Office of the City Clerk

| STATE OF ARIZONAL                                                                           | ) ss                                                              |             |                         |
|---------------------------------------------------------------------------------------------|-------------------------------------------------------------------|-------------|-------------------------|
| I, Karen Hemby, bein                                                                        | g first duly sworn, depose and say:                               |             |                         |
| That on April 20, 202                                                                       | 0, I posted notification poster(s) for the properties indicated b | elow.       |                         |
| Site(s) mus                                                                                 | t be posted on or before: April 22, 2020                          |             |                         |
| Case No.                                                                                    | Description and Location of Project                               | No. of      | Date                    |
| 9-ZN-2018#2                                                                                 | Sands North Historic District Phase 2,7233 E Joshua Tree<br>Ln    | Signs<br>1  | Posted<br>4/20/20       |
| Date of Historic Prese                                                                      | ervation Commission Public Meeting: May 7, 2020, AT 6:0           | 00 P.M. Mee | eting to be held remote |
|                                                                                             |                                                                   | (S          | ignature)               |
|                                                                                             |                                                                   |             |                         |
| Acknowledged this 22 day of April 2020.  My commission expires 11 15 2020.  (Notary Public) |                                                                   |             |                         |