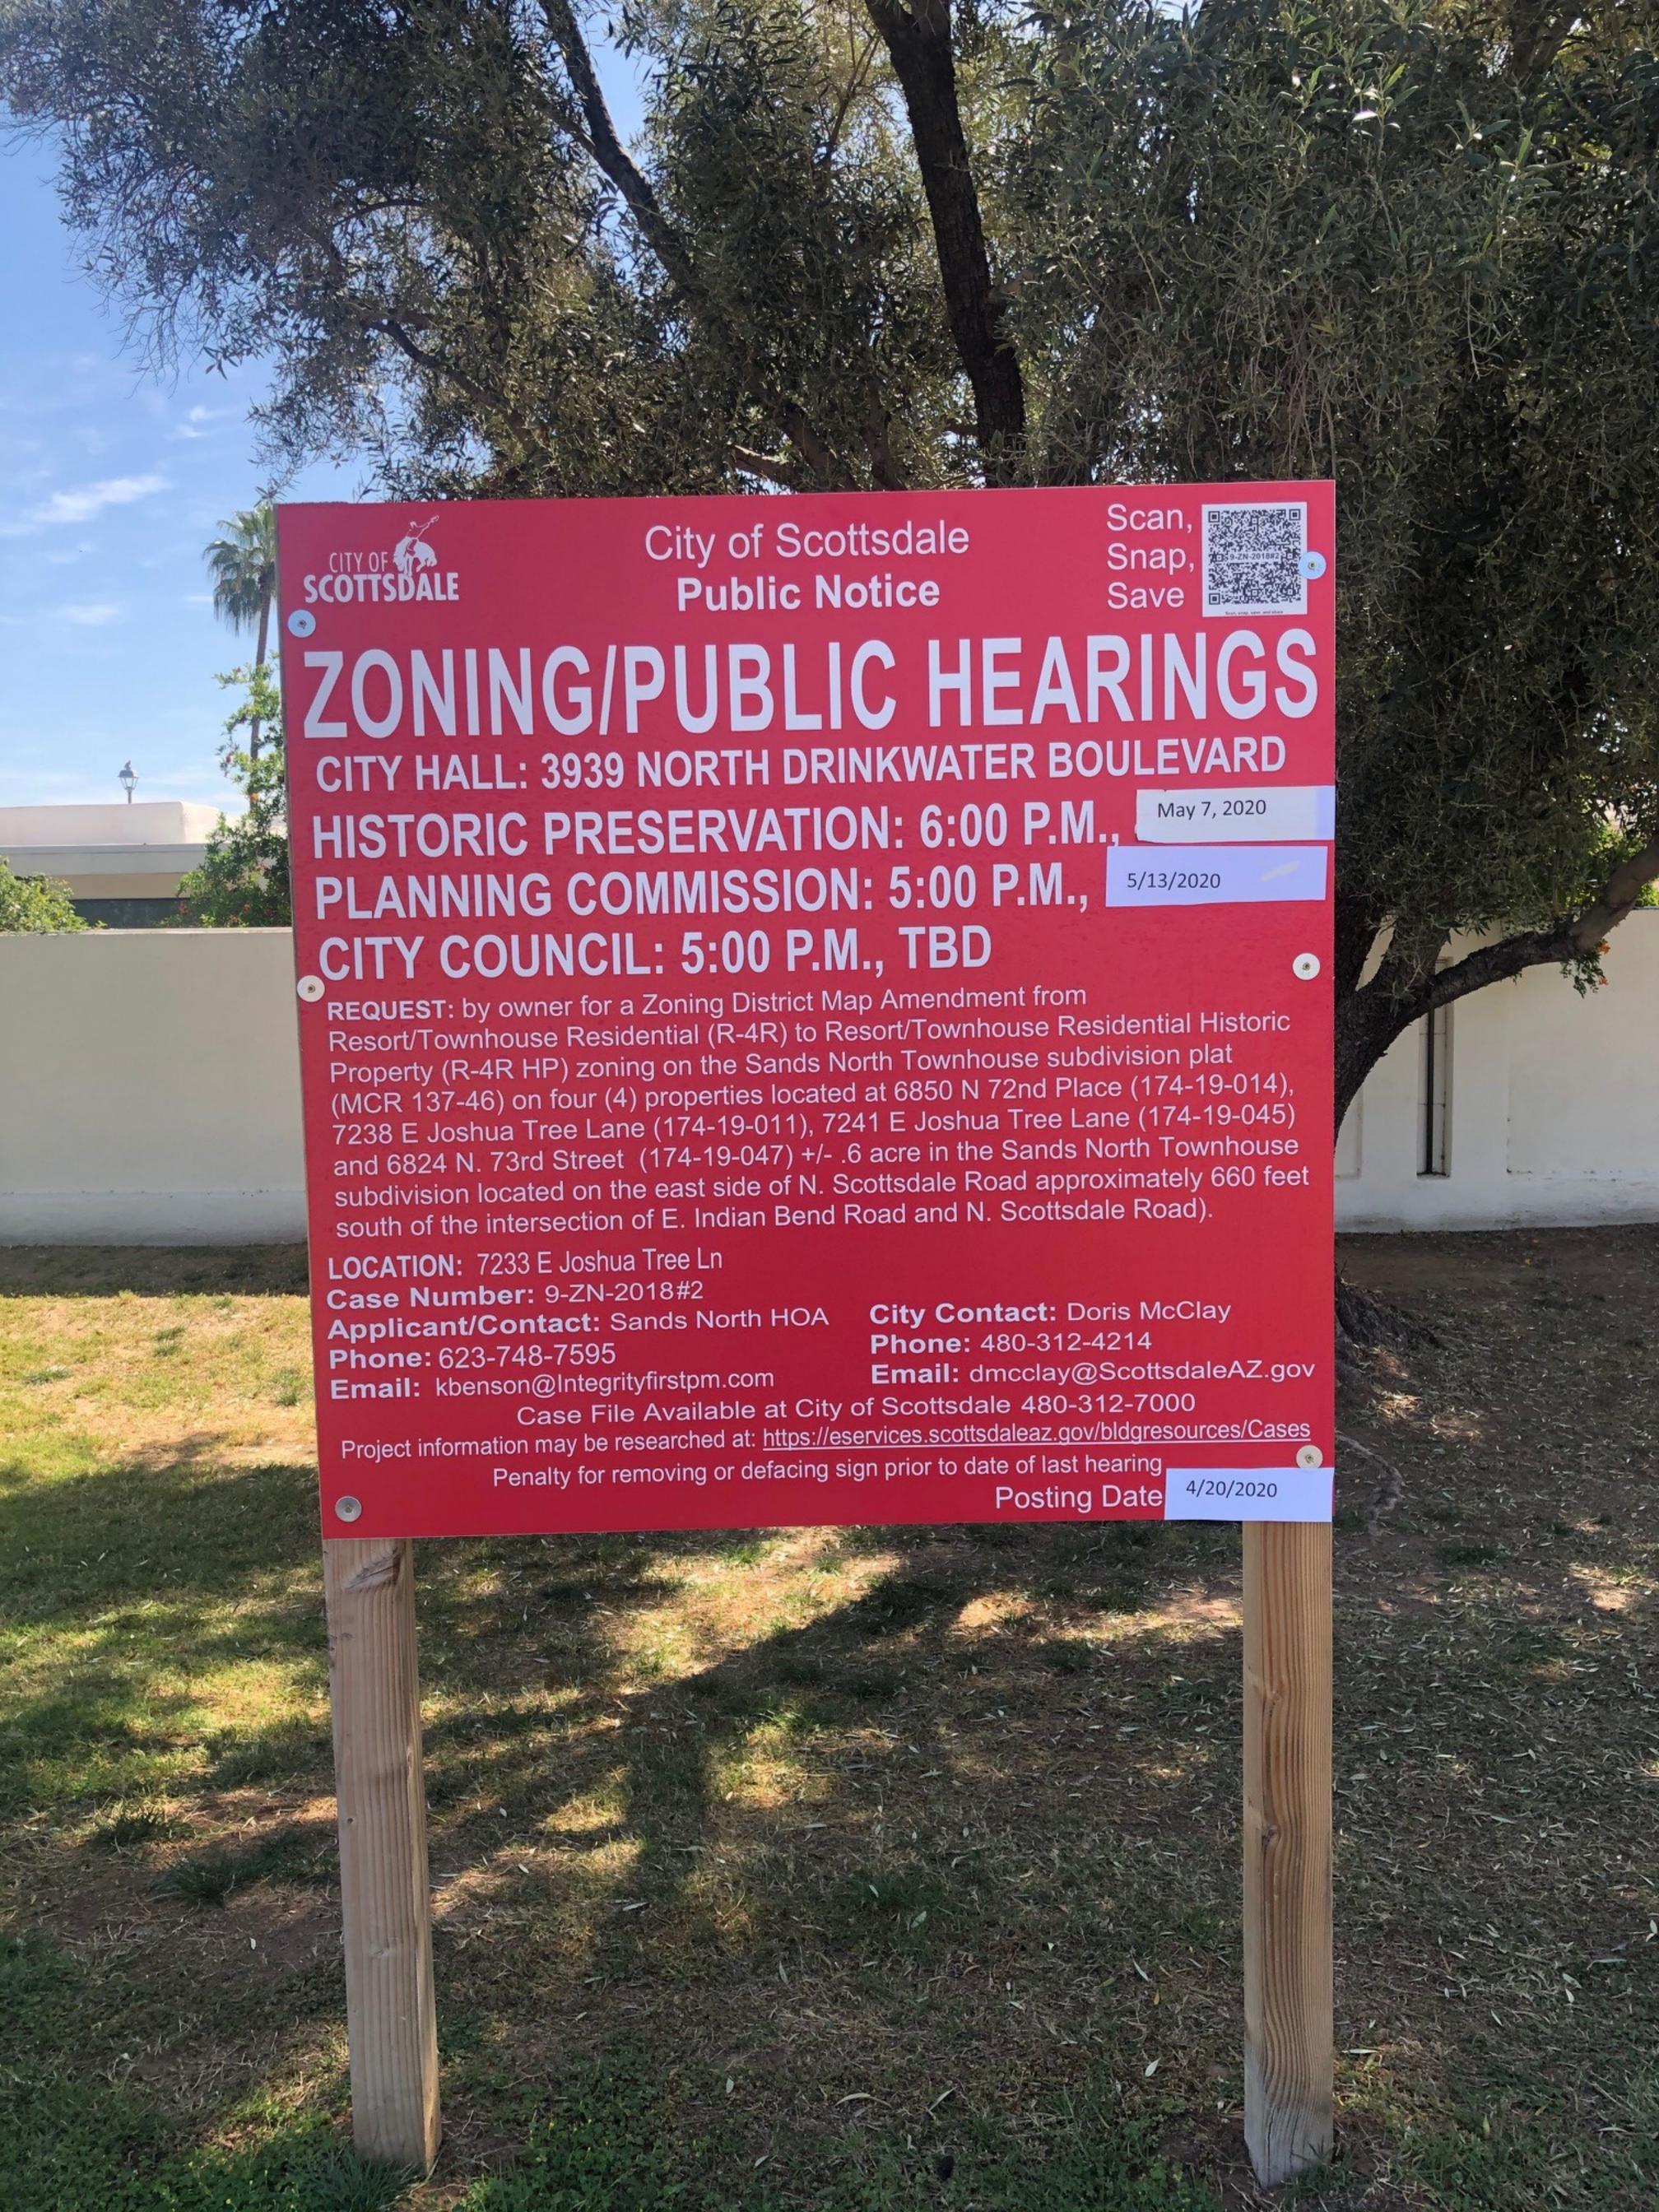

## NOTICE OF HISTORIC PRESERVATION COMMISSION HEARING

NOTICE IS HEREBY GIVEN that the Historic Preservation Commission of the City of Scottsdale, Arizona, will hold a public hearing on May 7, 2020, at 6:00 P.M. in Scottsdale, Arizona: Until further notice, Historic Preservation Commission meetings will be held electronically. While physical facilities are not open to the public. Historic Preservation meetings are televised on Cox Cable Channel 11 and streamed online at ScottsdaleAZ.gov (search "live stream") to allow the public to listen/view the meeting in progress.

9-ZN-2018#2 (Sands North Historic District Phase 2) Request by owner for a Zoning District Map Amendment from Resort/Townhouse Residential (R-4R) to Resort/Townhouse Residential Historic Property (R-4R HP) zoning on four (4) properties located at 6850 N 72nd Place (174-19-014), 7238 E Joshua Tree Lane (174-19-011), 7241 E Joshua Tree Lane (174-19-045) and 6824 N. 73rd Street (174-19-047) totaling +/- .6 acre in the Sands North Townhouse subdivision located on the east side of N. Scottsdale Road approximately 660 feet south of the intersection of E. Indian Bend Road and N. Scottsdale Road. Staff contact person is Doris McClay, 480-312-4214. Applicant contact person is Sandra Price, (480) 262-3039.

Office of the City Clerk

| STATE OF ARIZONAL                                                                           | ) ss                                                              |             |                         |
|---------------------------------------------------------------------------------------------|-------------------------------------------------------------------|-------------|-------------------------|
| I, Karen Hemby, bein                                                                        | g first duly sworn, depose and say:                               |             |                         |
| That on April 20, 202                                                                       | 0, I posted notification poster(s) for the properties indicated b | elow.       |                         |
| Site(s) mus                                                                                 | t be posted on or before: April 22, 2020                          |             |                         |
| Case No.                                                                                    | Description and Location of Project                               | No. of      | Date                    |
| 9-ZN-2018#2                                                                                 | Sands North Historic District Phase 2,7233 E Joshua Tree<br>Ln    | Signs<br>1  | Posted<br>4/20/20       |
| Date of Historic Prese                                                                      | ervation Commission Public Meeting: May 7, 2020, AT 6:0           | 00 P.M. Mee | eting to be held remote |
|                                                                                             |                                                                   | (S          | ignature)               |
|                                                                                             |                                                                   |             |                         |
| Acknowledged this 22 day of April 2020.  My commission expires 11 15 2020.  (Notary Public) |                                                                   |             |                         |