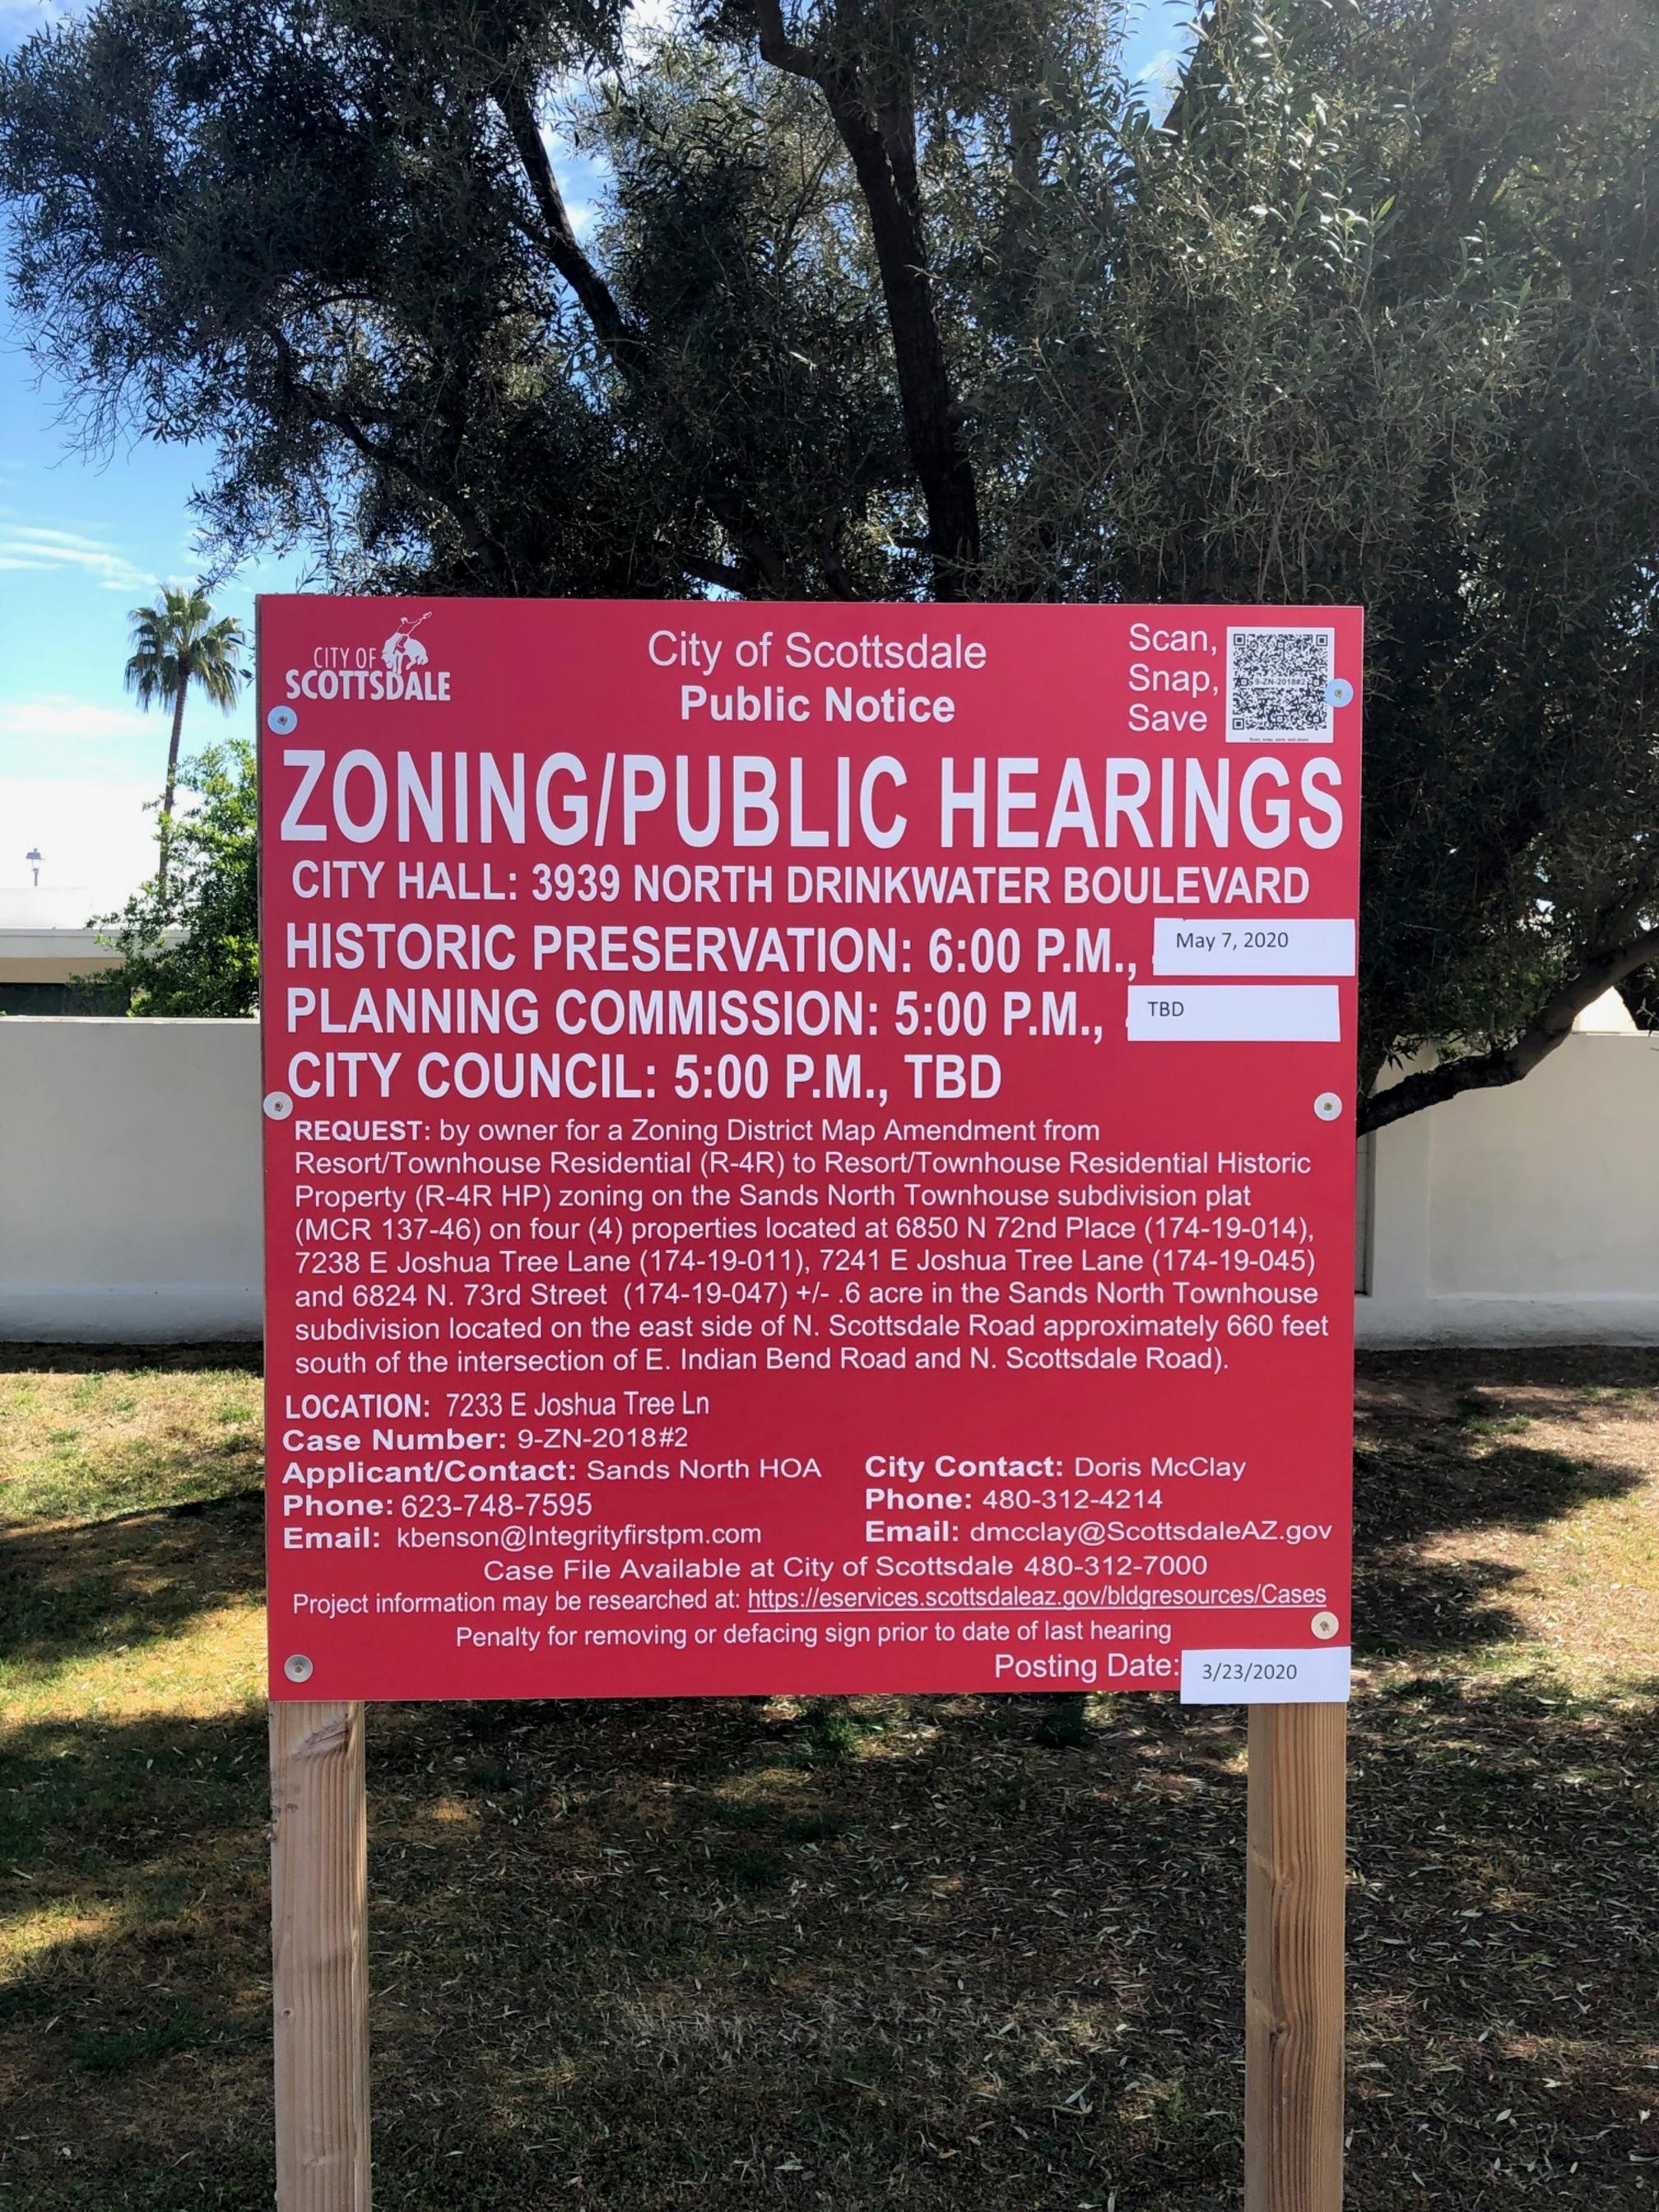

## NOTICE OF HISTORIC PRESERVATION COMMISSION HEARING

NOTICE IS HEREBY GIVEN that the Historic Preservation Commission of the City of Scottsdale, Arizona, will hold a public hearing on May 7, 2020, at 6:00 P.M. in Scottsdale, Arizona: Until further notice, Historic Preservation Commission meetings will be held electronically. While physical facilities are not open to the public. Historic Preservation meetings are televised on Cox Cable Channel 11 and streamed online at ScottsdaleAZ.gov (search "live stream") to allow the public to listen/view the meeting in progress.

9-ZN-2018#2 (Sands North Historic District Phase 2) Request by owner for a Zoning District Map Amendment from Resort/Townhouse Residential (R-4R) to Resort/Townhouse Residential Historic Property (R-4R HP) zoning on four (4) properties located at 6850 N 72nd Place (174-19-014), 7238 E Joshua Tree Lane (174-19-011), 7241 E Joshua Tree Lane (174-19-045) and 6824 N. 73rd Street (174-19-047) totaling +/- .6 acre in the Sands North Townhouse subdivision located on the east side of N. Scottsdale Road approximately 660 feet south of the intersection of E. Indian Bend Road and N. Scottsdale Road. Staff contact person is Doris McClay, 480-312-4214. Applicant contact person is Sandra Price, (480) 262-3039.

Office of the City Clerk

| STATE OF ARIZONAL                                                                           | ) ss                                                              |             |                         |
|---------------------------------------------------------------------------------------------|-------------------------------------------------------------------|-------------|-------------------------|
| I, Karen Hemby, bein                                                                        | g first duly sworn, depose and say:                               |             |                         |
| That on April 20, 202                                                                       | 0, I posted notification poster(s) for the properties indicated b | elow.       |                         |
| Site(s) mus                                                                                 | t be posted on or before: April 22, 2020                          |             |                         |
| Case No.                                                                                    | Description and Location of Project                               | No. of      | Date                    |
| 9-ZN-2018#2                                                                                 | Sands North Historic District Phase 2,7233 E Joshua Tree<br>Ln    | Signs<br>1  | Posted<br>4/20/20       |
| Date of Historic Prese                                                                      | ervation Commission Public Meeting: May 7, 2020, AT 6:0           | 00 P.M. Mee | eting to be held remote |
|                                                                                             |                                                                   | (S          | ignature)               |
|                                                                                             |                                                                   |             |                         |
| Acknowledged this 22 day of April 2020.  My commission expires 11 15 2020.  (Notary Public) |                                                                   |             |                         |