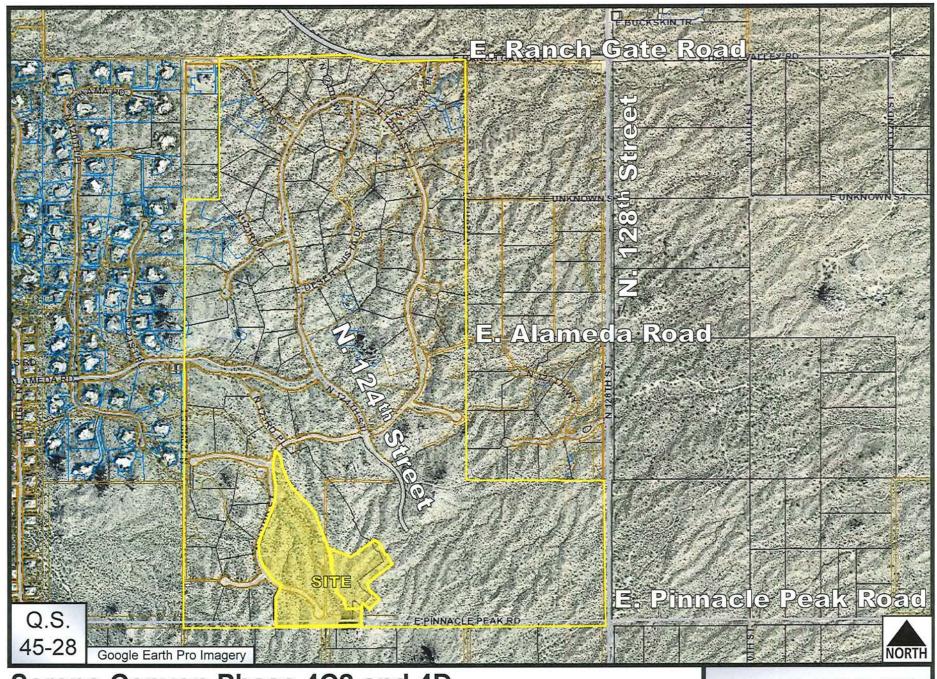

#### Context

The Sereno Canyon subdivision is located at the northwest corner of the East Pinnacle Peak Road and North 128<sup>th</sup> Street, with the entire site stretching from East Pinnacle Peak Road, northward, to East Ranchgate Road. The subject final plat is more specifically located along N. 124<sup>th</sup> Street and N. 123<sup>rd</sup> Street, located within the southern portions to the development. Please refer to context graphics attached.

Surrounding properties, also located within the Sereno Canyon project area, are zoned with two additional zoning districts: 132 acres of the Resort/Townhouse Residential District, Environmentally Sensitive Lands (R-4R/ESL) zoning district, 95 acres of the Single-family Residential Districts, Environmentally Sensitive Lands (R1-43/ESL) zoning district, and 123 acres of the Single-family Residential District, Environmentally Sensitive Lands (R1-130/ESL) zoning district.

The McDowell Sonoran Preserve is located immediately adjacent to the overall site's southern boundary. The McDowell Sonoran Preserve is zoned with the Single-family Residential District, Environmentally Sensitive Lands (R1-130/ESL) zoning district.

#### **Adjacent Uses and Zoning**

• North: Resort/Townhouse Residential, Environmentally Sensitive Lands, zoned R-4R ESL; Sereno Canyon Phases 4B2 subdivision.

• South: Resort/Townhouse Residential, Environmentally Sensitive Lands, zoned R-4R ESL; Sereno Canyon Phases 4 subdivision.

• East: Resort/Townhouse Residential, Environmentally Sensitive Lands, zoned R-4R ESL; Sereno Canyon Phases 4-3A subdivision.

 West: Single-family Residential, Environmentally Sensitive Lands, zoned R1-130 ESL; Sereno Canyon Phase 2 subdivision.