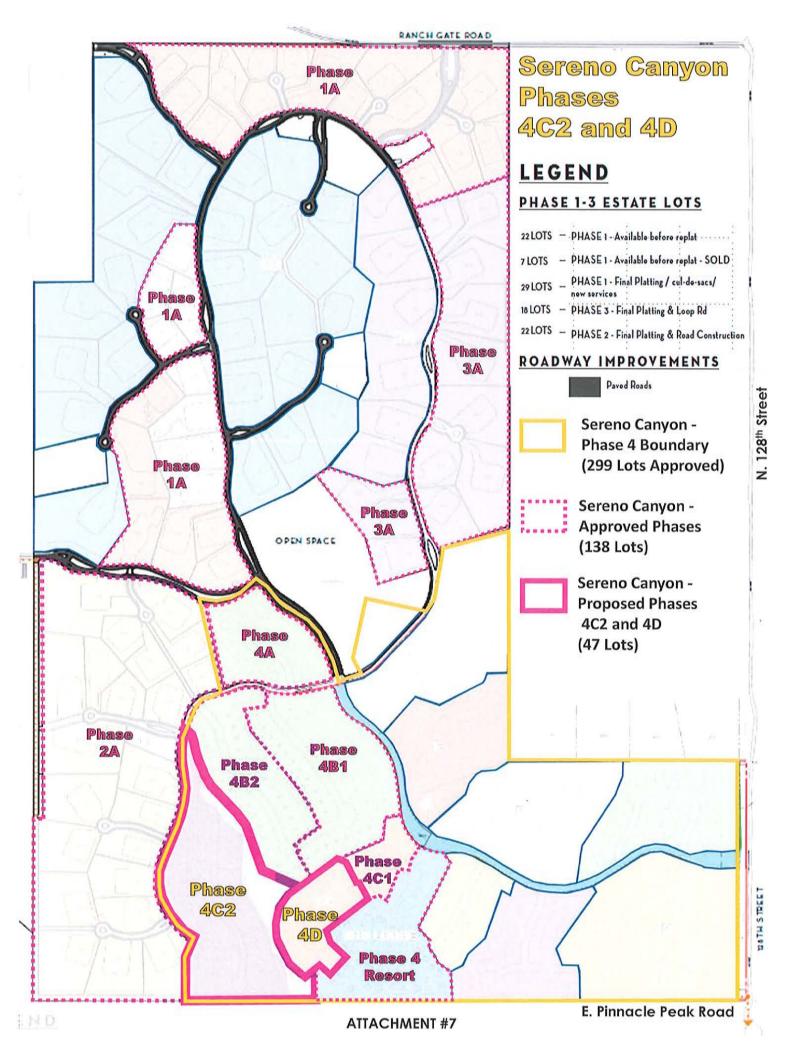

#### Plat

Prior to these proposed final plat phases (16-PP-2017#9 and 16-PP-2017#10), there were eight final plats approved by the City Council (16-PP-2017, #2, #3, #4, #5, #6, #7, and #8). These eight phases replatted 31 lots to 138 lots. Cases 16-PP-2017#2, 16-PP-2017#3, and 16-PP-2017#8 replatted 85 lots into 120 lots within the R1-43/ESL and R1-130/ESL zoned areas. There will be further phases in the future to yield the remaining six (6) lots, in the R1-43/ESL area.

The original Sereno Canyon preliminary plat case, case 16-PP-2017, created 4 lots within the Sereno Canyon Phase 4 area; all lots designated with the R-4R/ESL zoning district. This case also identified the 29 casita cottages that will be associated with the Resort Lodge. Cases 16-PP-2017#4, 16-PP-2017#5, 16-PP-2017#6 and 16-PP-2017#7 created 75 lots within the Sereno Canyon Phase 4 portion of the property - bringing the total of lots within the Sereno Canyon Phase 4 area to 104.

These proposed final plats will increase the number of existing lots, within the Sereno Canyon, Phase 4 area, from 104 to 151, by replatting these portions of Phase 4, to create an additional forty-seven (47) lots and associated tracts. There will be further phases in the future to yield the remaining 145 resort lots within the R4-R/ESL area, as approved per case 16-ZN-2011. The approval of the subject two phases will bring the total number of lots within the entire Sereno Canyon project to 227, of the approved 397 units.