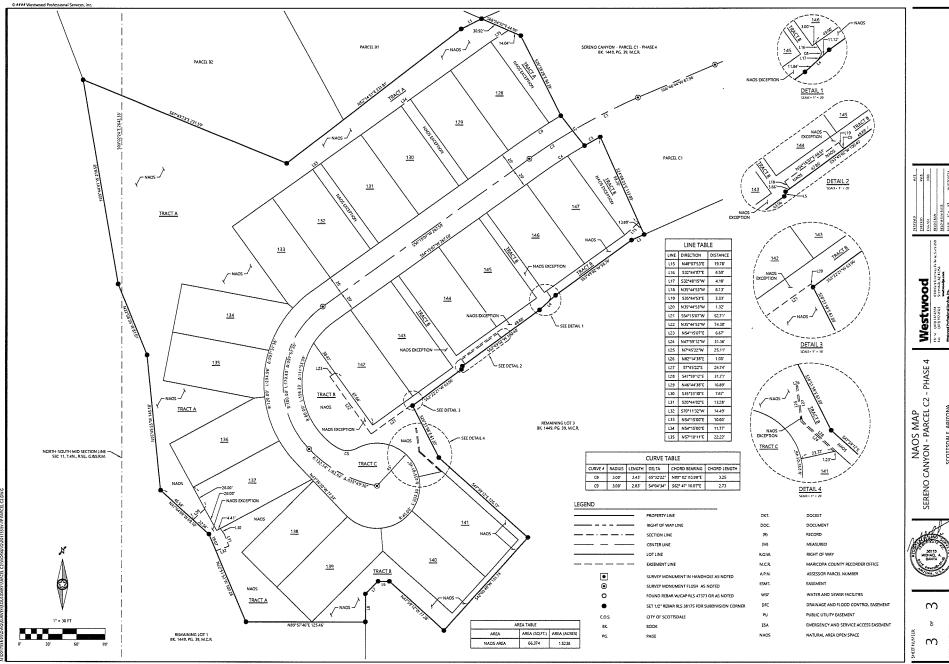

## Open Space/NAOS

The previously approved General Plan amendment case (10-GP-2011), and zoning district map amendment cases (1-ZN-2005#2 and 16-ZN-2011), identified a total of 176.7 acres of Natural Area Open Space (NAOS) to be dedicated by the four phases of the Sereno Canyon final plat. This phase, Phase 4A, identifies an updated master NAOS plan for the entire Sereno Canyon project. A refinement of the building envelopes has identified additional NAOS that shall be dedicated once the Sereno Canyon project has been completed. The overall NAOS dedicated by all four phases will eventually total 182.13 acres. This acreage is an increase of 5.43 acres of NAOS form the previously approved case.

# Sereno Canyon Phase 4 – Parcel C2 Final Plat Narrative

Sereno Canyon – Phase 4 – Parcel C2 is a proposed 5.0 acre attached single-family residential development with 20 lots. This property is located south of the intersection of E. Mariposa Grande Drive and N. 124<sup>th</sup> Street and lies within the south half of Section 11, Township 4 North, Range 5 East, of the Gila and Salt River Meridian, Maricopa County, Arizona.

Related Case Numbers: 16-PP-2017, 51-DR-2017, 16-ZN-2011, 1-ZN-2005 #2

Parcel C2 is currently zoned as R-4R/ESL. Parcel C2 is bordered on the north by the future Sereno Canyon – Phase 4 – Parcel B. Parcel B is made up of Parcels B1 and B2. To the west is the future Sereno Canyon – Phase 4 – Parcel D and an existing wash. To the south is the future Sereno Canyon – Phase 4 – Mountain Lodge. To the east is the future Sereno Canyon – Phase 4 – Parcel C1. The primary access to Parcel C2 is through E. Casitas Del Rio Drive, which itself takes access from N. 124<sup>th</sup> Drive and ultimately N. 124<sup>th</sup> Street.

GROSS AREA: 217,727 SQ.FT. OR, 4,9983 ACRES, MORE OR LESS.

#### 70NING

PARCEL IS ZONED IS R-4R ESL PER CITY OF SCOTTSDALE ZONING MAP 34.

#### ASSESSORS PARCEL NUMBER

217-01-011A, 217-01-011D

#### BASIS OF BEARING

THE BASIS OF BEARING IS THE SOUTH LINE OF THE SOUTHEAST QUARTER SECTION 11, T4N, RSE, WHICH BEARS N875/12/1°F PR THE RNAL PLAT FOR SERENO CANYON PHASE 4, RECORDED IN BOOX 1449, PAGE 39, MCR.