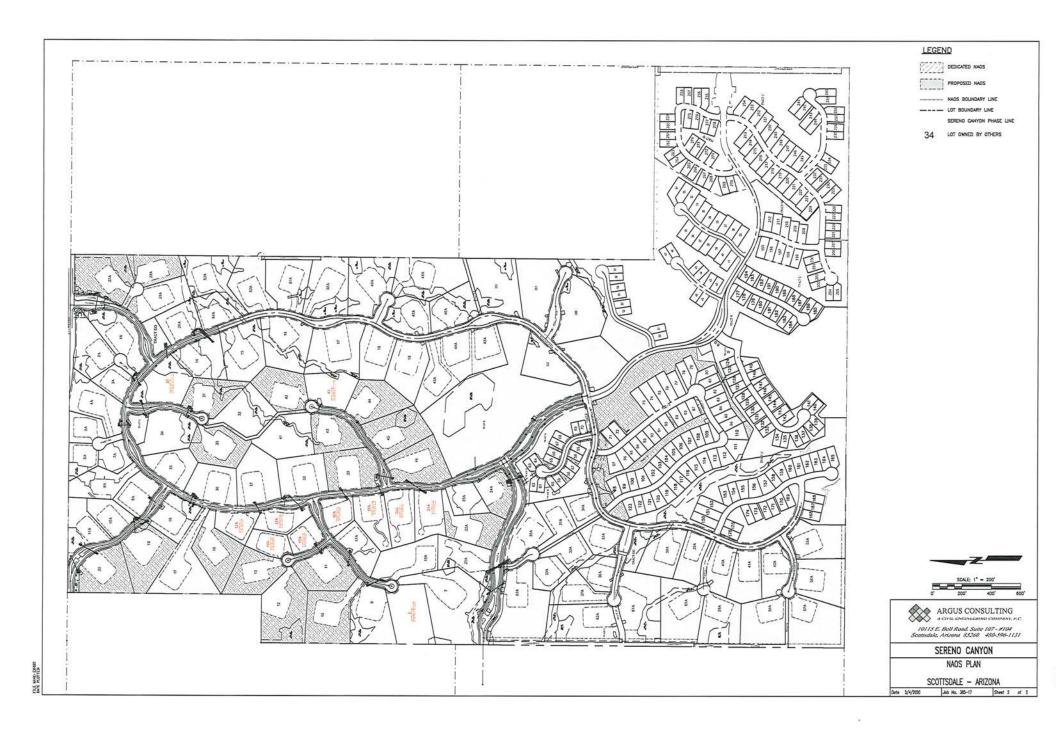

## Open Space/NAOS

The previously approved General Plan amendment case (10-GP-2011), and zoning district map amendment cases (1-ZN-2005#2 and 16-ZN-2011), identified a total of 176.7 acres of Natural Area Open Space (NAOS) to be dedicated by the four phases of the Sereno Canyon final plat. This phase, Phase 4A, identifies an updated master NAOS plan for the entire Sereno Canyon project. A refinement of the building envelopes has identified additional NAOS that shall be dedicated once the Sereno Canyon project has been completed. The overall NAOS dedicated by all four phases will eventually total 182.13 acres. This acreage is an increase of 5.43 acres of NAOS form the previously approved case.