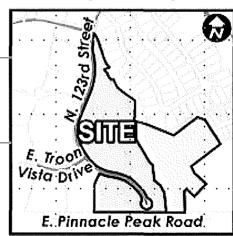

#### LOCATION

Generally located between E. Alameda Road and the E. Pinnacle Peak Road alignment along N. 123<sup>rd</sup> and N. 124th Street

#### Context

The Sereno Canyon subdivision is located at the northwest corner of the East Pinnacle Peak Road and North 128<sup>th</sup> Street, with the entire site stretching from East Pinnacle Peak Road, northward, to East Ranchgate Road. The subject final plat is more specifically located along N. 124<sup>th</sup> Street and N. 123<sup>rd</sup> Street, located within the southern portions to the development. Please refer to context graphics attached.