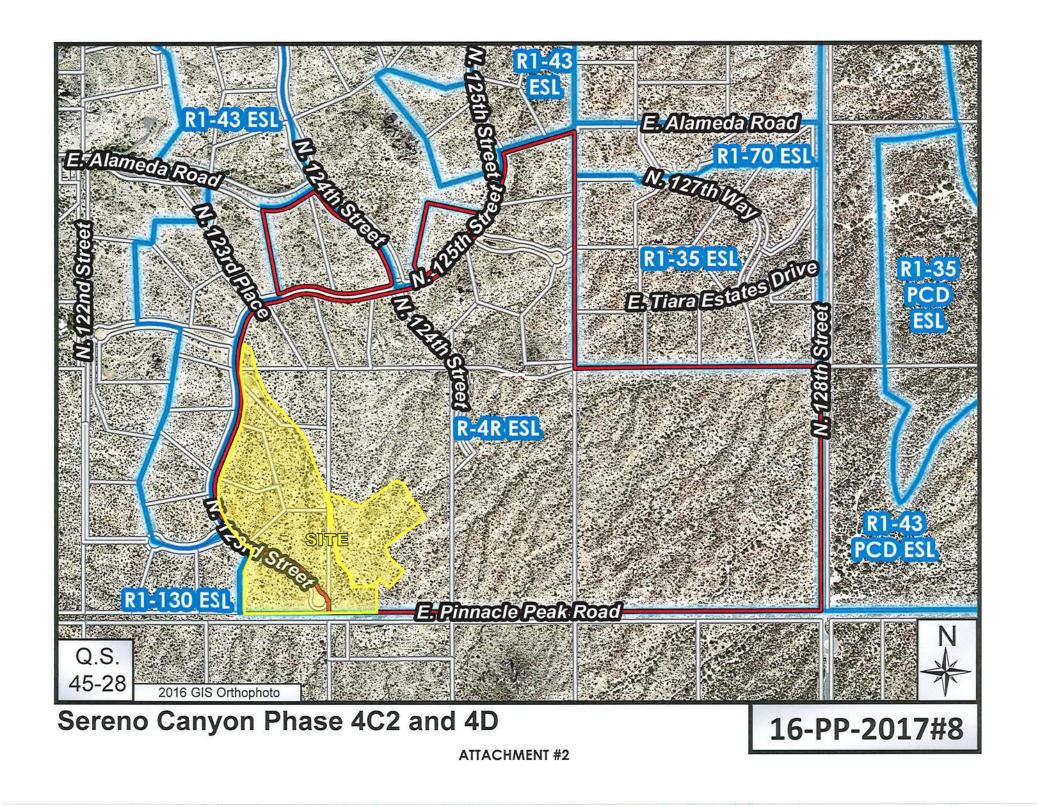

## Zoning

This portion of the Sereno Canyon Resort and Spa project site is zoned Resort/Townhouse Residential, Environmentally Sensitive Lands (R-4R ESL) zoning. City Council approved a General Plan and Zoning District Map Amendment to include the existing zoning district in December 2012.

Surrounding properties, also located within the Sereno Canyon project area, are zoned with two additional zoning districts: 132 acres of the Resort/Townhouse Residential District, Environmentally Sensitive Lands (R-4R/ESL) zoning district, 95 acres of the Single-family Residential Districts, Environmentally Sensitive Lands (R1-43/ESL) zoning district, and 123 acres of the Single-family Residential District, Environmentally Sensitive Lands (R1-130/ESL) zoning district.

#### **Adjacent Uses and Zoning**

• North: Resort/Townhouse Residential, Environmentally Sensitive Lands, zoned R-4R ESL; Sereno Canyon Phases 4B2 subdivision.

• South: Resort/Townhouse Residential, Environmentally Sensitive Lands, zoned R-4R ESL; Sereno Canyon Phases 4 subdivision.

• East: Resort/Townhouse Residential, Environmentally Sensitive Lands, zoned R-4R ESL; Sereno Canyon Phases 4-3A subdivision.

 West: Single-family Residential, Environmentally Sensitive Lands, zoned R1-130 ESL; Sereno Canyon Phase 2 subdivision.

## **ATTACHMENTS**

- 1. Context Aerial
- 1A. Aerial Close-Up
- 2. Zoning Map
- 3. Project Narratives
- 4. DRB Approved Preliminary Plat
- 5. Proposed Final Plats
- 6. DRB Approved Phasing Plan with Proposed Phase 4C2 and 4D Identified
- 7. Current City Council Approved Final Plat Phases
- 8. Master Natural Area Open Space Plan