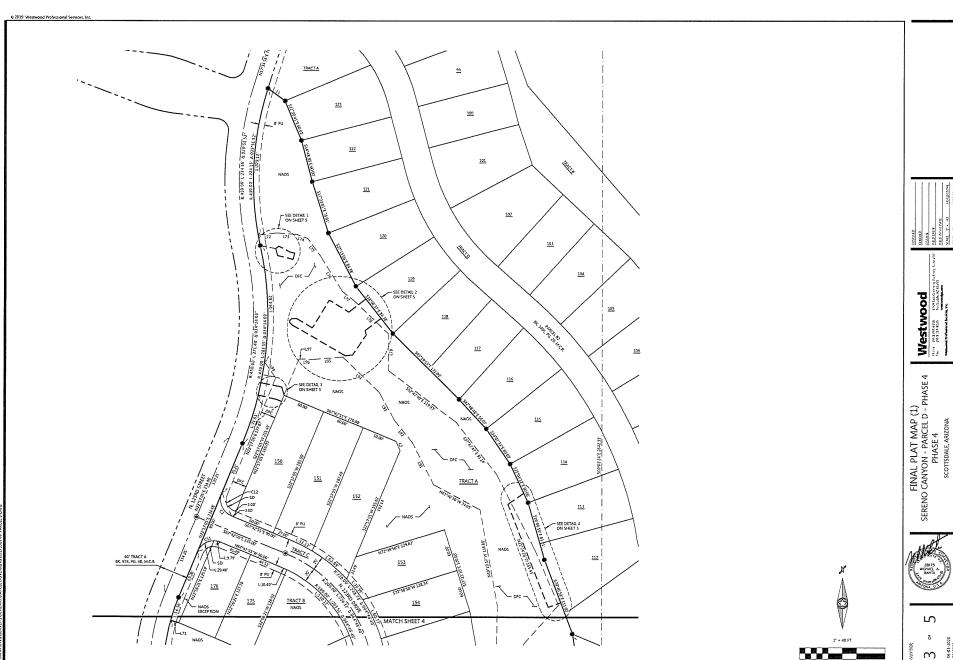

## Request to consider the following:

 Approval of a final plat to replat portions of lot 1, on +/-19.3 acres of a 350-acre site, as per Phase 4 of the Sereno Canyon Community Phasing Plan and Final Plat, to establish 47 resort units, within the Resort/Townhouse Residential, Environmentally Sensitive Lands (R-4R ESL) zoning portion of the site, located between E. Alameda Road and the E. Pinnacle Peak Road alignment along N. 123<sup>rd</sup> and N. 124<sup>th</sup> Street.

## **Goal/Purpose of Request**

The applicant's request is to receive approval of a final plat to establish a residential and resort community. The site has had three cases approved that entitled the entire subject 350-acre site to ultimately achieve a combination of single-family, townhome lots, and a resort/spa development. The proposed final plats 4C2 and 4D will establish 47 resort lots, of the approved 299 resort lots/key units, within the Phases 4 portion of the resort/spa development. The Phase 4 portion of the site contains 127.62 acres of the total a 350-acre Sereno Canyon site.

#### LOCATION

Generally located between E. Alameda Road and the E. Pinnacle Peak Road alignment along N. 123<sup>rd</sup> and N. 124th Street

#### Context

The Sereno Canyon subdivision is located at the northwest corner of the East Pinnacle Peak Road and North 128<sup>th</sup> Street, with the entire site stretching from East Pinnacle Peak Road, northward, to East Ranchgate Road. The subject final plat is more specifically located along N. 124<sup>th</sup> Street and N. 123<sup>rd</sup> Street, located within the southern portions to the development. Please refer to context graphics attached.

These proposed final plats will increase the number of existing lots, within the Sereno Canyon, Phase 4 area, from 104 to 151, by replatting these portions of Phase 4, to create an additional forty-seven (47) lots and associated tracts. There will be further phases in the future to yield the remaining 145 resort lots within the R4-R/ESL area, as approved per case 16-ZN-2011. The approval of the subject two phases will bring the total number of lots within the entire Sereno Canyon project to 227, of the approved 397 units.