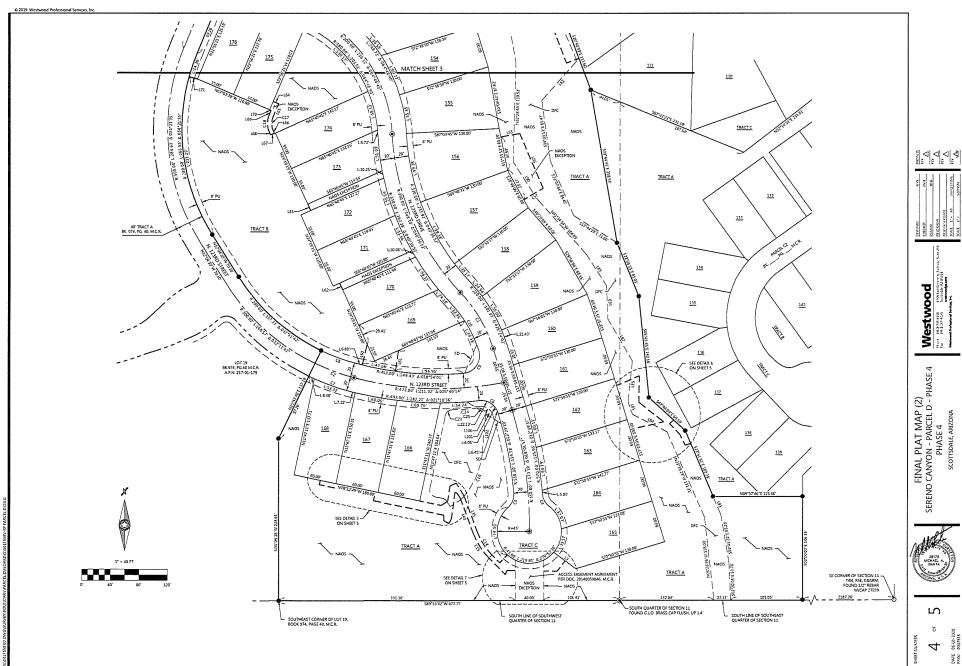

## Request to consider the following:

 Approval of a final plat to replat portions of lot 1, on +/-19.3 acres of a 350-acre site, as per Phase 4 of the Sereno Canyon Community Phasing Plan and Final Plat, to establish 47 resort units, within the Resort/Townhouse Residential, Environmentally Sensitive Lands (R-4R ESL) zoning portion of the site, located between E. Alameda Road and the E. Pinnacle Peak Road alignment along N. 123<sup>rd</sup> and N. 124<sup>th</sup> Street.

## **Goal/Purpose of Request**

The applicant's request is to receive approval of a final plat to establish a residential and resort community. The site has had three cases approved that entitled the entire subject 350-acre site to ultimately achieve a combination of single-family, townhome lots, and a resort/spa development. The proposed final plats 4C2 and 4D will establish 47 resort lots, of the approved 299 resort lots/key units, within the Phases 4 portion of the resort/spa development. The Phase 4 portion of the site contains 127.62 acres of the total a 350-acre Sereno Canyon site.

#### LOCATION

Generally located between E. Alameda Road and the E. Pinnacle Peak Road alignment along N. 123<sup>rd</sup> and N. 124th Street

#### Context

The Sereno Canyon subdivision is located at the northwest corner of the East Pinnacle Peak Road and North 128<sup>th</sup> Street, with the entire site stretching from East Pinnacle Peak Road, northward, to East Ranchgate Road. The subject final plat is more specifically located along N. 124<sup>th</sup> Street and N. 123<sup>rd</sup> Street, located within the southern portions to the development. Please refer to context graphics attached.

These proposed final plats will increase the number of existing lots, within the Sereno Canyon, Phase 4 area, from 104 to 151, by replatting these portions of Phase 4, to create an additional forty-seven (47) lots and associated tracts. There will be further phases in the future to yield the remaining 145 resort lots within the R4-R/ESL area, as approved per case 16-ZN-2011. The approval of the subject two phases will bring the total number of lots within the entire Sereno Canyon project to 227, of the approved 397 units.