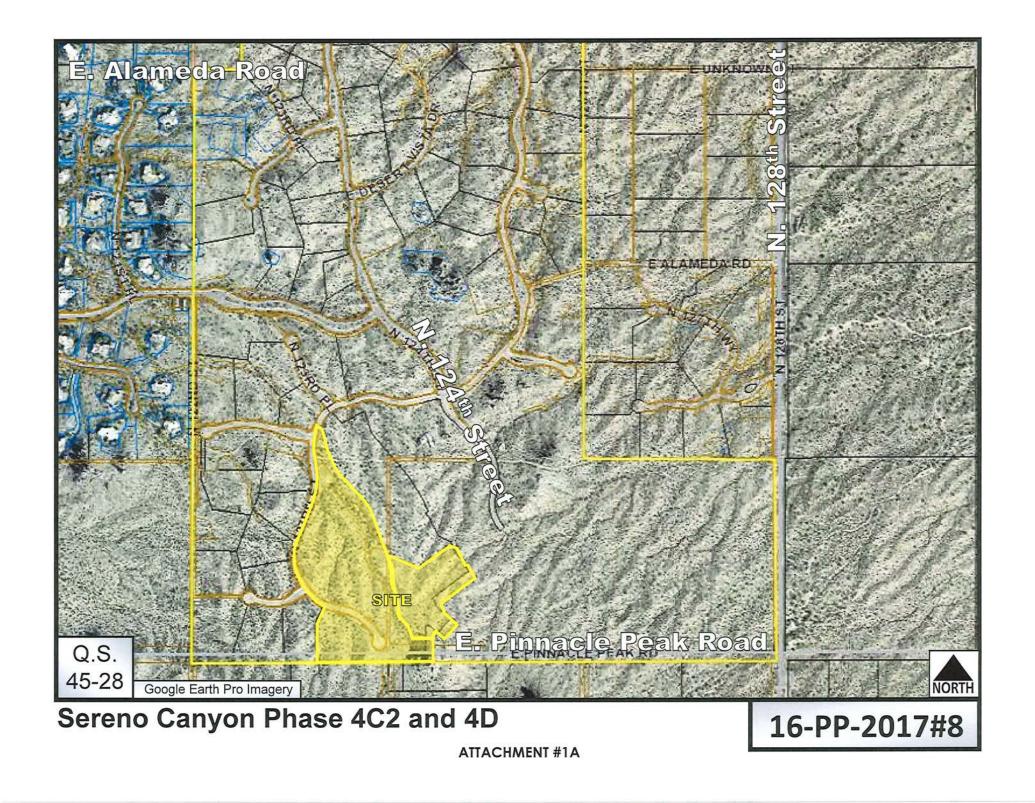

#### Context

The Sereno Canyon subdivision is located at the northwest corner of the East Pinnacle Peak Road and North 128<sup>th</sup> Street, with the entire site stretching from East Pinnacle Peak Road, northward, to East Ranchgate Road. The subject final plat is more specifically located along N. 124<sup>th</sup> Street and N. 123<sup>rd</sup> Street, located within the southern portions to the development. Please refer to context graphics attached.

## **ATTACHMENTS**

- 1. Context Aerial
- 1A. Aerial Close-Up
- 2. Zoning Map
- 3. Project Narratives
- 4. DRB Approved Preliminary Plat
- 5. Proposed Final Plats
- 6. DRB Approved Phasing Plan with Proposed Phase 4C2 and 4D Identified
- 7. Current City Council Approved Final Plat Phases
- 8. Master Natural Area Open Space Plan