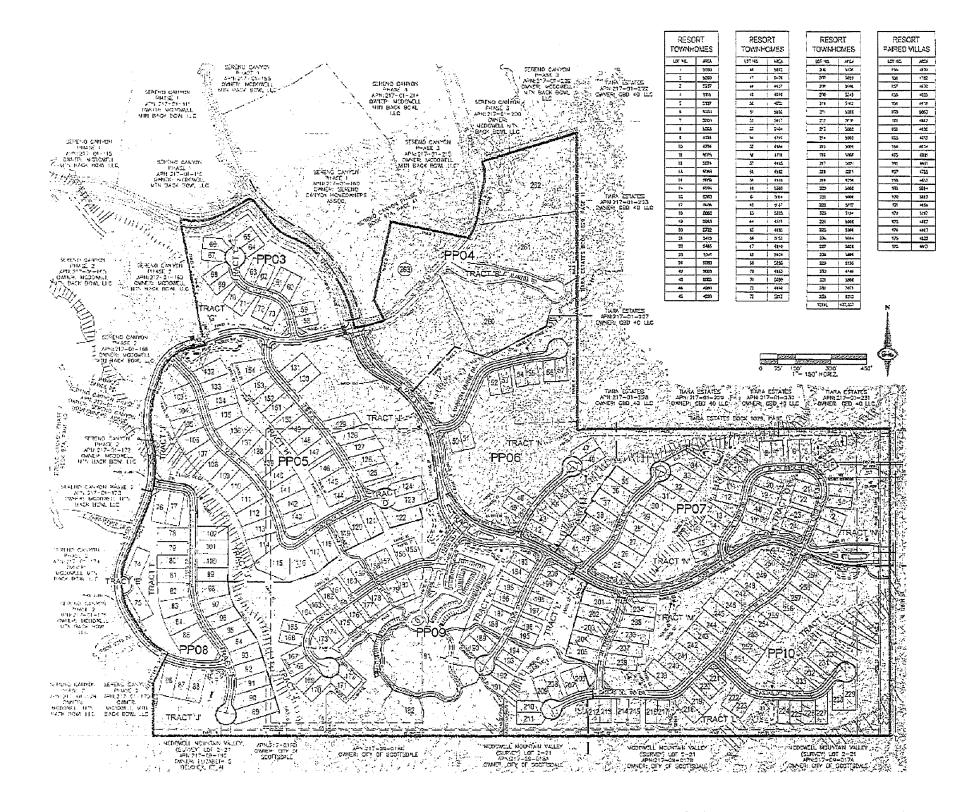

Case 16-PP-2017 created four (4) parcel (phases) for the future development of the Sereno Canyon Resort/Spa community. Approved Phase 4 will hold the majority of the key units and the actual resort lodge. The phasing of the subject site was approved by the Development Review Board on June 21, 2018. The phases were designed to help plan the development of the overall site. Each phase of the project was expected to be brought back for final approval by the City Council. This request is the fourth request associated with the replat of Phase 4.

#### Plat

Prior to these proposed final plat phases (16-PP-2017#9 and 16-PP-2017#10), there were eight final plats approved by the City Council (16-PP-2017, #2, #3, #4, #5, #6, #7, and #8). These eight phases replatted 31 lots to 138 lots. Cases 16-PP-2017#2, 16-PP-2017#3, and 16-PP-2017#8 replatted 85 lots into 120 lots within the R1-43/ESL and R1-130/ESL zoned areas. There will be further phases in the future to yield the remaining six (6) lots, in the R1-43/ESL area.

The original Sereno Canyon preliminary plat case, case 16-PP-2017, created 4 lots within the Sereno Canyon Phase 4 area; all lots designated with the R-4R/ESL zoning district. This case also identified the 29 casita cottages that will be associated with the Resort Lodge. Cases 16-PP-2017#4, 16-PP-2017#5, 16-PP-2017#6 and 16-PP-2017#7 created 75 lots within the Sereno Canyon Phase 4 portion of the property - bringing the total of lots within the Sereno Canyon Phase 4 area to 104.

These proposed final plats will increase the number of existing lots, within the Sereno Canyon, Phase 4 area, from 104 to 151, by replatting these portions of Phase 4, to create an additional forty-seven (47) lots and associated tracts. There will be further phases in the future to yield the remaining 145 resort lots within the R4-R/ESL area, as approved per case 16-ZN-2011. The approval of the subject two phases will bring the total number of lots within the entire Sereno Canyon project to 227, of the approved 397 units.

## **ATTACHMENTS**

- 1. Context Aerial
- 1A. Aerial Close-Up
- 2. Zoning Map
- 3. Project Narratives
- 4. DRB Approved Preliminary Plat
- 5. Proposed Final Plats
- 6. DRB Approved Phasing Plan with Proposed Phase 4C2 and 4D Identified
- 7. Current City Council Approved Final Plat Phases
- 8. Master Natural Area Open Space Plan