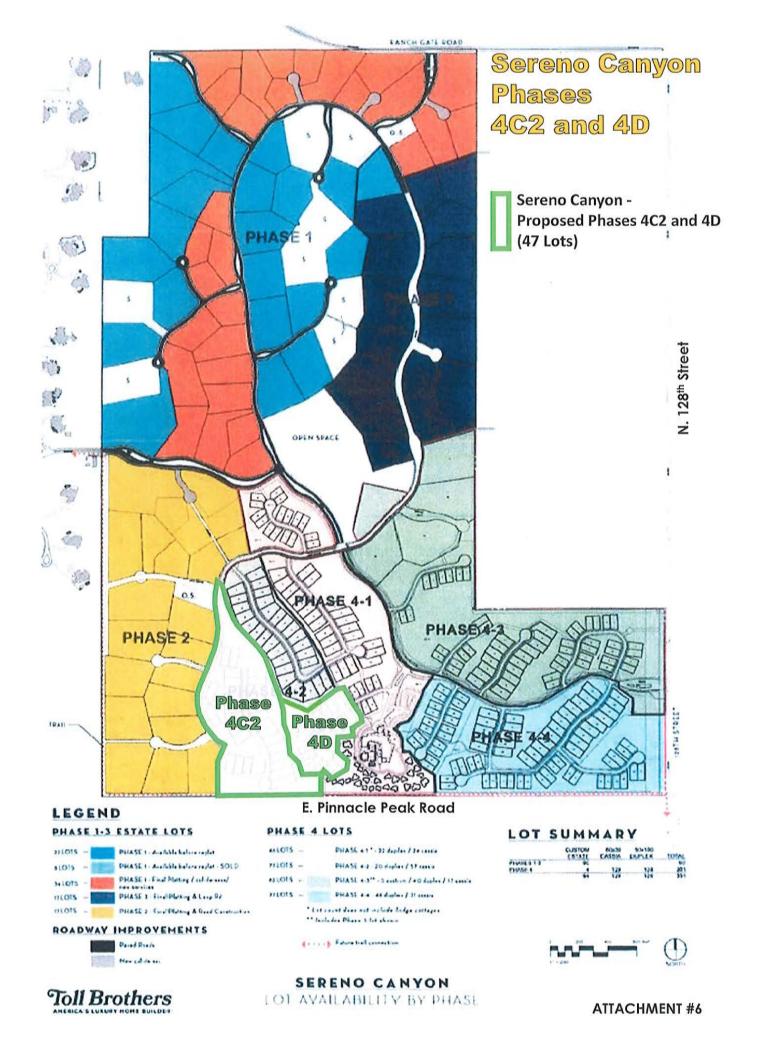

## **Goal/Purpose of Request**

The applicant's request is to receive approval of a final plat to establish a residential and resort community. The site has had three cases approved that entitled the entire subject 350-acre site to ultimately achieve a combination of single-family, townhome lots, and a resort/spa development. The proposed final plats 4C2 and 4D will establish 47 resort lots, of the approved 299 resort lots/key units, within the Phases 4 portion of the resort/spa development. The Phase 4 portion of the site contains 127.62 acres of the total a 350-acre Sereno Canyon site.

## **Development Information**

The request focuses on creating forty-seven (47) townhouse type resort key units in the Phase 4 "Resort Parcel" portion of the Sereno Canyon project. The resort units have been identified within the R-4R/ESL zoning designation of the site. This development proposal includes creating the associated tracts that will assist with drainage, access, utilities, and Natural Area Open Space (NAOS) requirements. The R-4R/ESL portion of the Sereno Canyon development is allowed a maximum of 299 units. The original Sereno Canyon approvals (1-ZN-2005#2, 10-GP-2011, 16-ZN-2011, 51-DR-2017, and 16-PP-2019) identified the resort use, estate lots, casita units, and keyed cottage units.

Case 16-PP-2017 created four (4) parcel (phases) for the future development of the Sereno Canyon Resort/Spa community. Approved Phase 4 will hold the majority of the key units and the actual resort lodge. The phasing of the subject site was approved by the Development Review Board on June 21, 2018. The phases were designed to help plan the development of the overall site. Each phase of the project was expected to be brought back for final approval by the City Council. This request is the fourth request associated with the replat of Phase 4.

These proposed final plats will increase the number of existing lots, within the Sereno Canyon, Phase 4 area, from 104 to 151, by replatting these portions of Phase 4, to create an additional forty-seven (47) lots and associated tracts. There will be further phases in the future to yield the remaining 145 resort lots within the R4-R/ESL area, as approved per case 16-ZN-2011. The approval of the subject two phases will bring the total number of lots within the entire Sereno Canyon project to 227, of the approved 397 units.