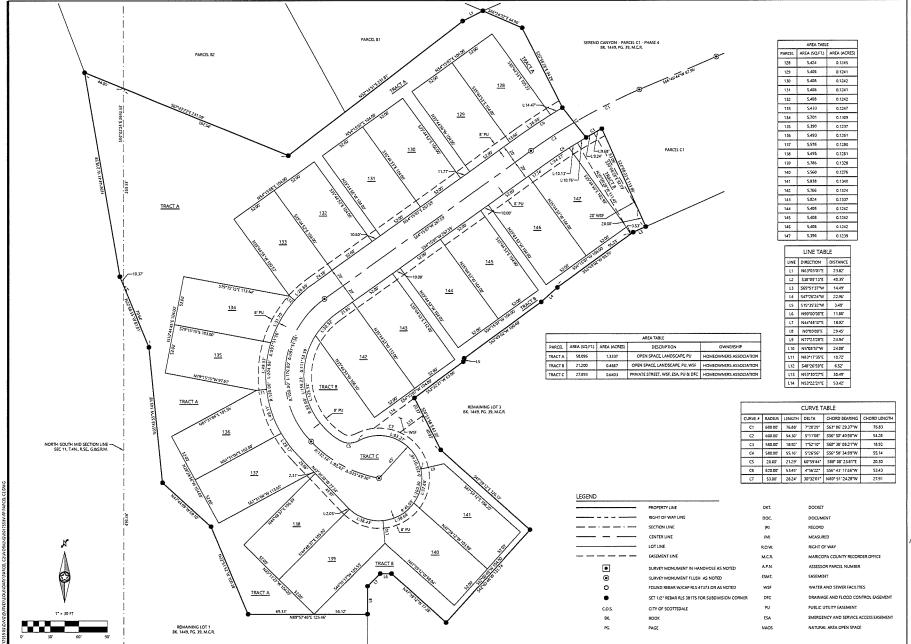

# Sereno Canyon Phase 4 – Parcel C2 Final Plat Narrative

Sereno Canyon – Phase 4 – Parcel C2 is a proposed 5.0 acre attached single-family residential development with 20 lots. This property is located south of the intersection of E. Mariposa Grande Drive and N. 124<sup>th</sup> Street and lies within the south half of Section 11, Township 4 North, Range 5 East, of the Gila and Salt River Meridian, Maricopa County, Arizona.

Related Case Numbers: 16-PP-2017, 51-DR-2017, 16-ZN-2011, 1-ZN-2005 #2

Parcel C2 is currently zoned as R-4R/ESL. Parcel C2 is bordered on the north by the future Sereno Canyon – Phase 4 – Parcel B. Parcel B is made up of Parcels B1 and B2. To the west is the future Sereno Canyon – Phase 4 – Parcel D and an existing wash. To the south is the future Sereno Canyon – Phase 4 – Mountain Lodge. To the east is the future Sereno Canyon – Phase 4 – Parcel C1. The primary access to Parcel C2 is through E. Casitas Del Rio Drive, which itself takes access from N. 124<sup>th</sup> Drive and ultimately N. 124<sup>th</sup> Street.

# SERENO CANYON - PARCEL C2 - PHASE 4

A REPLAT OF A PORTION OF LOT 1, OF THE FINAL PLAT FOR SERENO CANYON PHASE 4, AS RECORDED IN BOOK 1449 OF MAPS, PAGE 39, IN THE COUNTY RECORDER'S OFFICE, MARICOPA COUNTY, ARIZONA

GROSS AREA: 217,727 SQ.FT. OR, 4,9983 ACRES, MORE OR LESS.

#### 70NING

PARCEL IS ZONED IS R-4R ESL PER CITY OF SCOTTSDALE ZONING MAP 34.

#### ASSESSORS PARCEL NUMBER

217-01-011A, 217-01-011D

#### BASIS OF BEARING

THE BASIS OF BEARING IS THE SOUTH LINE OF THE SOUTHEAST QUARTER SECTION 11, T4N, RSE, WHICH BEARS N875/12/1°F PR THE RNAL PLAT FOR SERENO CANYON PHASE 4, RECORDED IN BOOX 1449, PAGE 39, MCR.