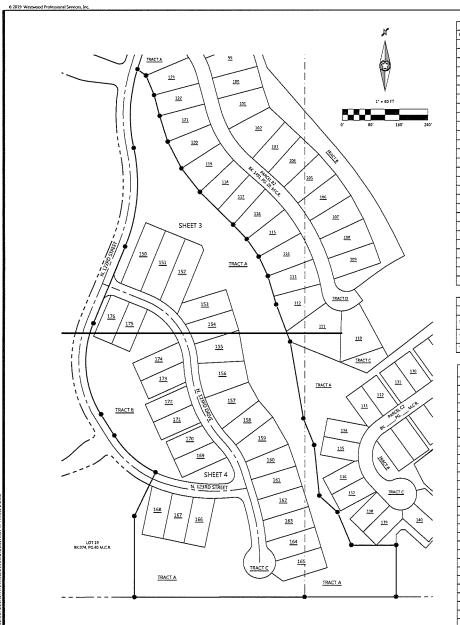

Case 16-PP-2017 created four (4) parcel (phases) for the future development of the Sereno Canyon Resort/Spa community. Approved Phase 4 will hold the majority of the key units and the actual resort lodge. The phasing of the subject site was approved by the Development Review Board on June 21, 2018. The phases were designed to help plan the development of the overall site. Each phase of the project was expected to be brought back for final approval by the City Council. This request is the fourth request associated with the replat of Phase 4.

These proposed final plats will increase the number of existing lots, within the Sereno Canyon, Phase 4 area, from 104 to 151, by replatting these portions of Phase 4, to create an additional forty-seven (47) lots and associated tracts. There will be further phases in the future to yield the remaining 145 resort lots within the R4-R/ESL area, as approved per case 16-ZN-2011. The approval of the subject two phases will bring the total number of lots within the entire Sereno Canyon project to 227, of the approved 397 units.

## **ATTACHMENTS**

- 1. Context Aerial
- 1A. Aerial Close-Up
- 2. Zoning Map
- 3. Project Narratives
- 4. DRB Approved Preliminary Plat
- 5. Proposed Final Plats
- 6. DRB Approved Phasing Plan with Proposed Phase 4C2 and 4D Identified
- 7. Current City Council Approved Final Plat Phases
- 8. Master Natural Area Open Space Plan