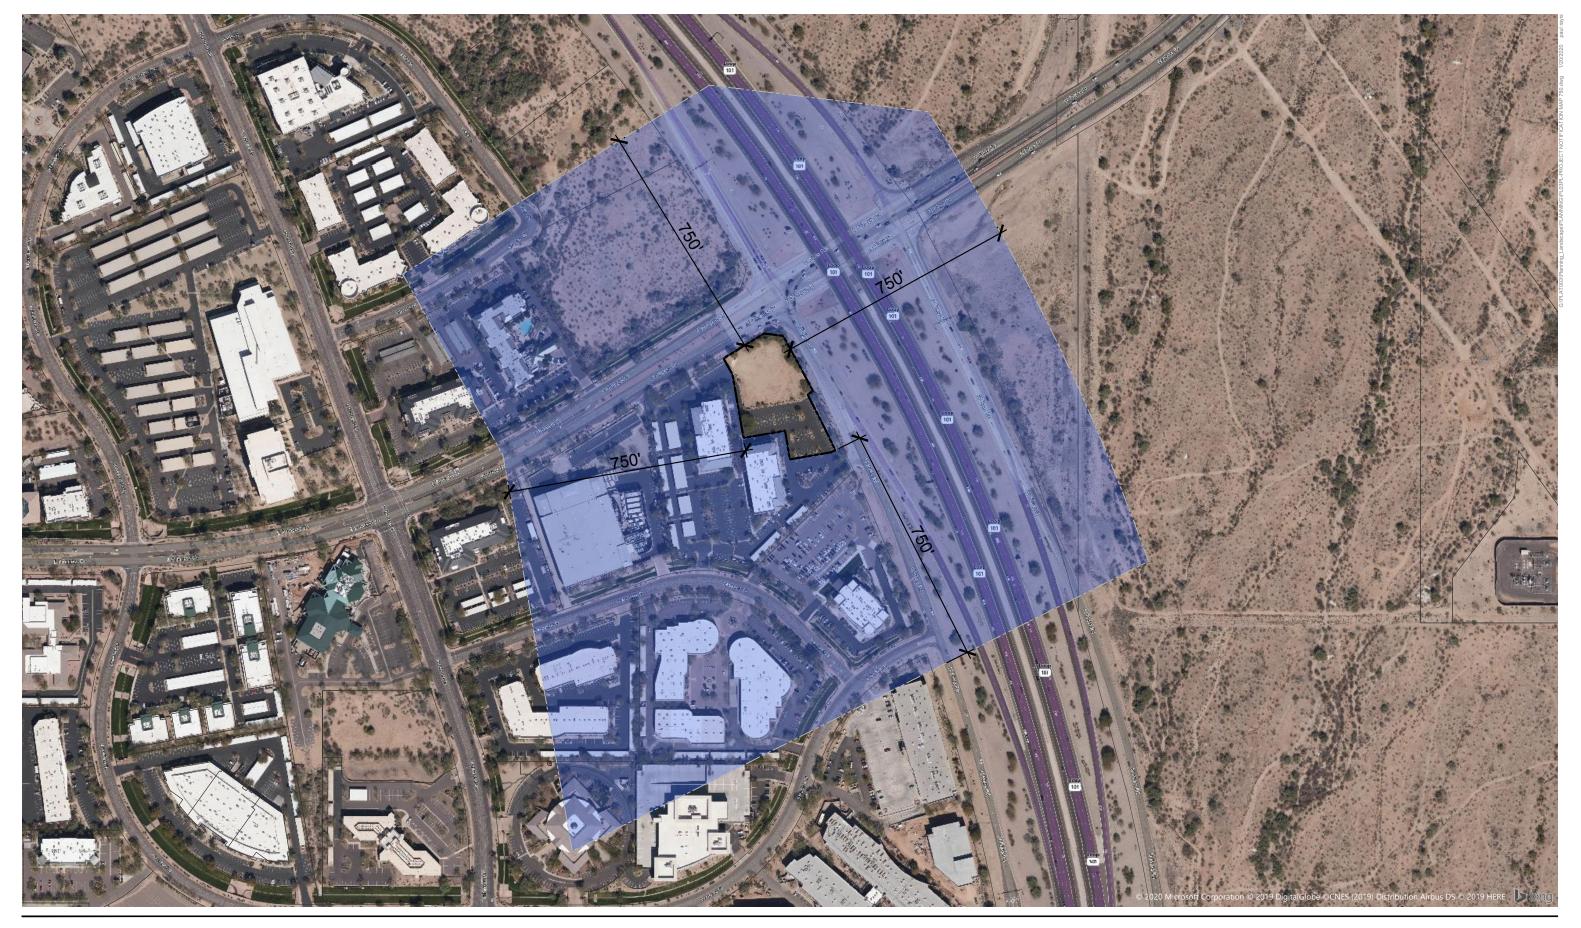

#### List of Names, Phone Numbers/Addresses of Contacted Parties:

First class letters were mailed out to property owners & HOAs within 750' of the project, including the City's standard interested parties list, and the Neighborhood Group Contact list provided by Lorraine Castro who noted that she did not see any HOA's in the neighborhood for the 750' buffer. Letters were mailed 10 days before formal application and included the project request and description, pre-application number, project location, project acreage, zoning, conceptual site plan, building elevations and contact info for both applicant and the City. A sample letter has been attached to this report along with the complete mailing list.

#### Provide a map showing where notified neighbors are located:

A map has been provided showing the neighbors notified within 750' of the proposed project.

As a part of the Public Participation for this project, this letter is being sent to all property owners within 750 feet of the property, to the list of interested parties maintained by the City of Scottsdale and to any HOA's or neighborhood groups in the area.