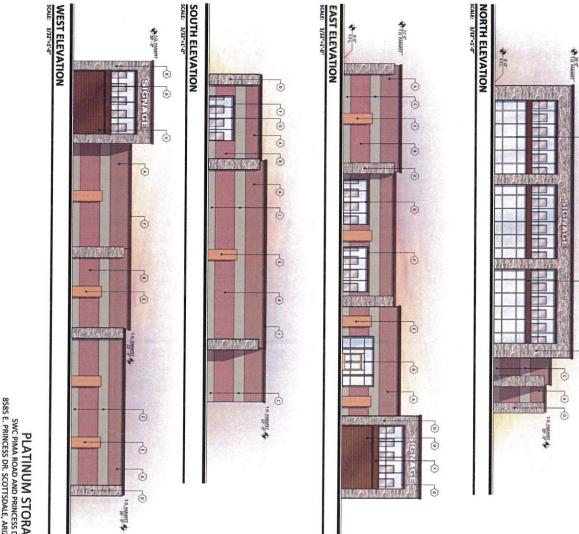

This request is for development of a 125,000 sf self-storage facility on approximately 1.76-acres. The building would be primarily single story with a small mezzanine level and two floors of basement. The site will include associated parking, drive aisles and other on-site improvements. Please see the conceptual site plan and elevations attached to this application.

Page 2 a 1 b 8 k 4 Acceleration of the second test devices the second

RKAA# 19206.00

EL-1 ELEVATION

| $\bigcirc$ | EXENSE C.M. U. BLOCK<br>HIVE: SANOLIH FACEX<br>HIVE: SANOLIH FACEX                                                                                                                                                                                                                                                                                                                                                                                                                                                                                                                                                                                                                                                                                                                                                                                                                                                                                                                                                                                                                                                                                                                                                                                                                                                                                                                                                                                                                                                                                                                                                                                                                                                                                                                                                                                                                                                                                                                                                                                                                                                            | (m) | STONC VERBER<br>HIP CI SUMMAT BAICK<br>COLON: \$55 HEIRLOOM            |
|------------|-------------------------------------------------------------------------------------------------------------------------------------------------------------------------------------------------------------------------------------------------------------------------------------------------------------------------------------------------------------------------------------------------------------------------------------------------------------------------------------------------------------------------------------------------------------------------------------------------------------------------------------------------------------------------------------------------------------------------------------------------------------------------------------------------------------------------------------------------------------------------------------------------------------------------------------------------------------------------------------------------------------------------------------------------------------------------------------------------------------------------------------------------------------------------------------------------------------------------------------------------------------------------------------------------------------------------------------------------------------------------------------------------------------------------------------------------------------------------------------------------------------------------------------------------------------------------------------------------------------------------------------------------------------------------------------------------------------------------------------------------------------------------------------------------------------------------------------------------------------------------------------------------------------------------------------------------------------------------------------------------------------------------------------------------------------------------------------------------------------------------------|-----|------------------------------------------------------------------------|
| •          | INVESTIGATION AND TO THE PARTY OF THE PARTY |     | PAINT:<br>KITG: BHERWON WILLIAMS<br>COLOR: HALF-CAFF<br>SPECE: 3W 9091 |
| $\odot$    | AND STATES CALL BLOCK<br>AND SHUTTERLOCK<br>FINISH SANT FACE<br>COLORE DURANGO                                                                                                                                                                                                                                                                                                                                                                                                                                                                                                                                                                                                                                                                                                                                                                                                                                                                                                                                                                                                                                                                                                                                                                                                                                                                                                                                                                                                                                                                                                                                                                                                                                                                                                                                                                                                                                                                                                                                                                                                                                                | 6   | ALUMINUM STOREFRONT.<br>NFG: ATLAS<br>COLOR: ASCOT WHITE               |
| $\odot$    | STORE VENER:<br>NHC: CONCINENT<br>SPEC. QUICK STACK<br>COLOR: CAPE COD GRAV                                                                                                                                                                                                                                                                                                                                                                                                                                                                                                                                                                                                                                                                                                                                                                                                                                                                                                                                                                                                                                                                                                                                                                                                                                                                                                                                                                                                                                                                                                                                                                                                                                                                                                                                                                                                                                                                                                                                                                                                                                                   | (*  | NETAL ROLLER DOOR.<br>NETC: WHILE<br>COLOR, CONTRELITAL BROWN          |