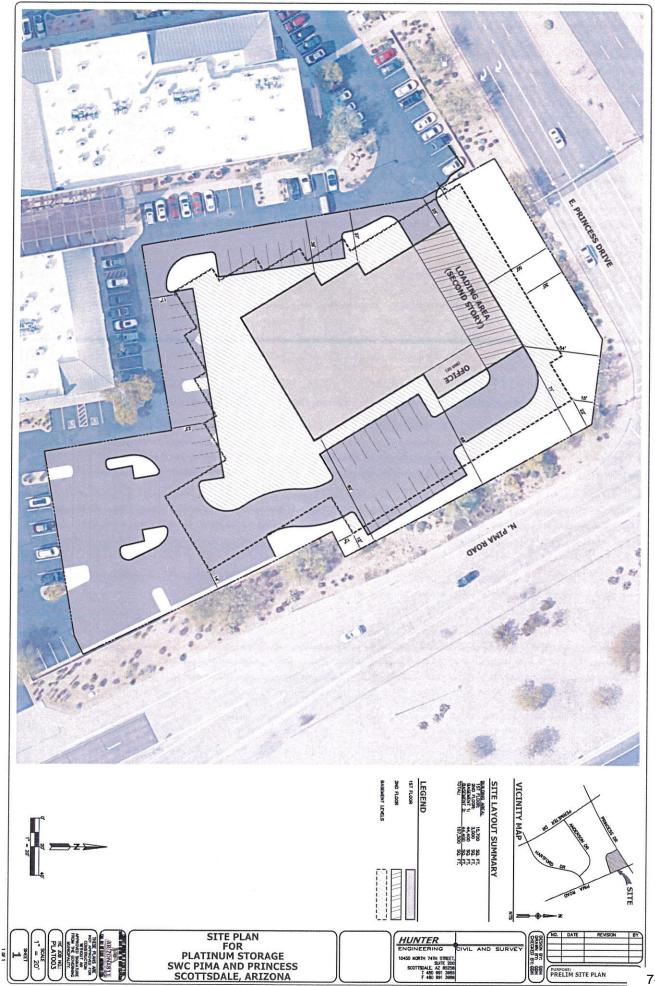

This request is for development of a 125,000 sf self-storage facility on approximately 1.76-acres. The building would be primarily single story with a small mezzanine level and two floors of basement. The site will include associated parking, drive aisles and other on-site improvements. Please see the conceptual site plan and elevations attached to this application.

The project will be developed for the client, who will take immediate occupancy upon completion of construction. The proposed use is permitted under the existing zoning designation of Industrial Park (I-1). The City of Scottsdale General Plan Land Use map designates the area as Employment with a Regional Use District overlay. Storage facility is a compatible use under the category of Employment.