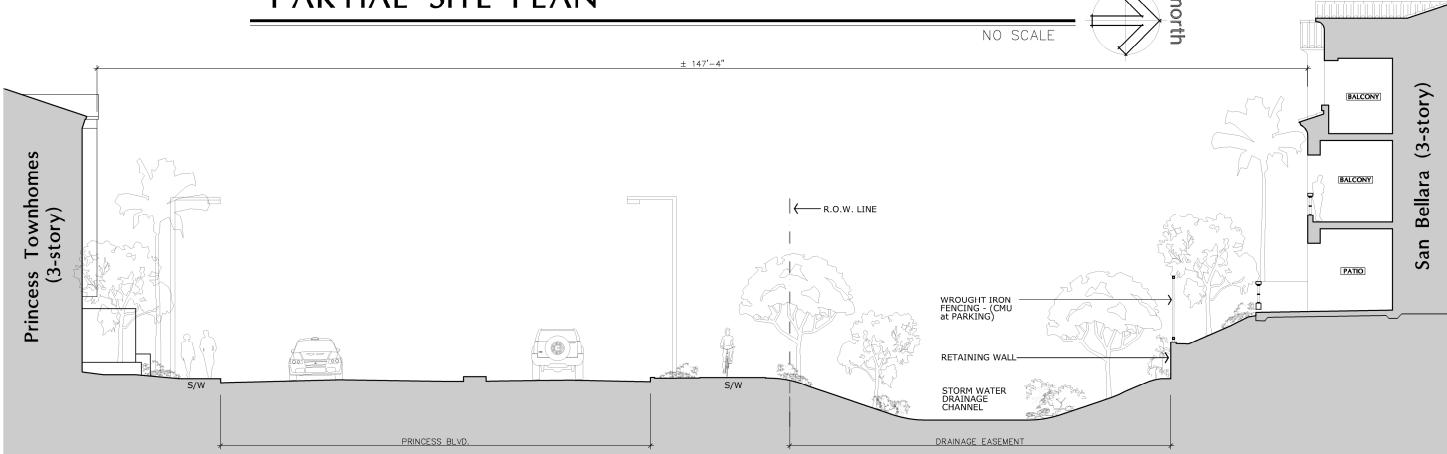

#### Jim-

As promised, attached is a cross-section of the Princess roadway/right-of-way all the way from your Princess Townhomes to our apartment community. It's fairly intuitive; shows 147' between structures and ID's the landscaping, sidewalk, landscaping, drainage channel, retaining wall, and setback on our side of the ROW between street and closest structure. Hopefully this answers any Q's you have. Please call me direct 480-281-5554 if you'd like to discuss.