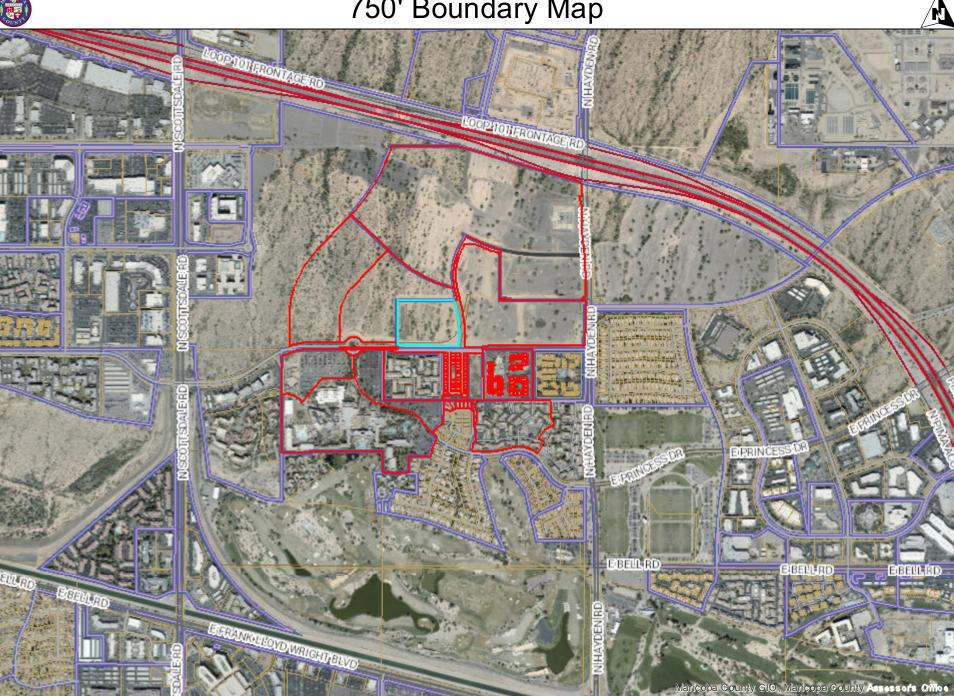

# Neighborhood Mail Notification

A mailing, consisting of a letter describing the upcoming application and a site plan depicting the project was mailed with the necessary information to owners and HOAs within 750' of the property via USPS on 08/25/2020. A copy of the letter, site plan, mailing list, and corresponding map are attached.

SHEET DESCRIPTION

Overall Landscape Plan

Landscape Plan by Area

SHEET INDEX

SHEET NO.

00000

750' Boundary Map

| ARIZONA STATE LAND DEPT         | PRINCESS & 78TH LLC              | HAYDEN PRINCESS LLC             |
|---------------------------------|----------------------------------|---------------------------------|
| 1616 W ADAMS ST                 | 2999 N 44TH STREET STE 500       | 2999 N 44TH STREET STE 500      |
| PHOENIX, AZ 85007               | PHOENIX, AZ 85018                | PHOENIX, AZ 85018               |
| ARIZONA STATE LAND DEPT         | SUNTERRA VILLA MIRAGE            | CROWN COURT APARTMENTS LLC      |
| 1624 W ADAMS ST                 | DEVELOPMENT LLC                  | 1111 SHENANDOAH DR EAST         |
| PHOENIX, AZ 85007               | 7887 E PRINCESS BLVD             | SEATTLE, WA 98112               |
|                                 | SCOTTSDALE, AZ 85255             |                                 |
| EBB LIVING TRUST                | ANNA L JOHNSTON REVOCABLE LIVING | ONE LEXINGTON LLC               |
| 8072 E MERCER LN                | TRUST                            | 1701 S MILL AVE                 |
| SCOTTSDALE, AZ 85260            | 28927 SE 230TH AVE               | TEMPE, AZ 85281                 |
|                                 | BLACK DIAMOND, WA 98010          |                                 |
| GOLD PETERM/SHARON E            | COOPER FAMILY REVOCABLE TRUST    | PENSCO TRUST COMPANY(CUSTODIAN) |
| 7700 E PRINCESS DR UNIT 11      | 7700 E PRINCESS DR UNIT 12       | PO BOX 173859                   |
| SCOTTSDALE, AZ 85255            | SCOTTSDALE, AZ 85255             | DENVER, CO 80217                |
| CROWN POINTE ESTATES INC        | SUNTERRA VILLA MIRAGE            | ALL SEASONS RESORTS INC         |
| 16441 N 91ST ST                 | DEVELOPMENT LLC                  | 10600 W CHARELSTON BLVD         |
| SCOTTSDALE, AZ 85260            | 10600 W CHARLESTON BLVD          | LAS VEGAS, NV 89135             |
| ·                               | LAS VEGAS, NV 89135              |                                 |
| FMT SCOTTSDALE OWNER LLC        | SCOTTSDALE CITY OF               | SCOTTSDALE VILLA MIRAGE RESORT  |
| 19200 VON KARMAN AVE STE 1000   | 7447 E INDIAN SCHOOL RD STE 205  | CONDO ASSN                      |
| IRVINE, CA 92612                | SCOTTSDALE, AZ 85251             | 7887 EAST PRINCESS BLVD         |
|                                 |                                  | SCOTTSDALE, AZ 85255            |
| BLASINGAME KENT/MARTINA         | KIRAN ELIZABETH ARMSTEAD         | AZEP XV LLC                     |
| 17788 N 77TH PL                 | REVOCABLE TRUST                  | 8340 E RAINTREE DR SUITE D1     |
| SCOTTSDALE, AZ 85255            | 17776 N 77TH PL                  | SCOTTSDALE, AZ 85260            |
|                                 | SCOTTSDALE, AZ 85255             |                                 |
| LEMOINE JAMES J/KAREN A         | DREXLER LIVING TRUST             | RAMZAN FAMILY TRUST             |
| 17752 N 77TH PL                 | 17740 N 77TH PL                  | 17728 N 77TH PL                 |
| SCOTTSDALE, AZ 85255            | SCOTTSDALE, AZ 85255             | SCOTTSDALE, AZ 85255            |
| JAMES AND LAURA HERBSTER FAMILY | CALDWELL PENNY E                 | ELLE EST FORTE TRUST            |
| TRUST                           | 17704 N 77TH PL                  | 17692 N 77TH PL                 |
| 17716 N 77TH PL                 | SCOTTSDALE, AZ 85255             | SCOTTSDALE, AZ 85255            |
| SCOTTSDALE, AZ 85255            |                                  |                                 |
| KAIF OMAR                       | BUNNELL RICHARD                  | FRANK SEDONA LLC                |
| 13199 E APPALOOSA PL            | 17674 N 77TH PL                  | 9438 E SERRA BRISA              |
| SCOTTSDALE, AZ 85259            | SCOTTSDALE, AZ 85255             | SCOTTSDALE, AZ 85255            |
|                                 |                                  |                                 |