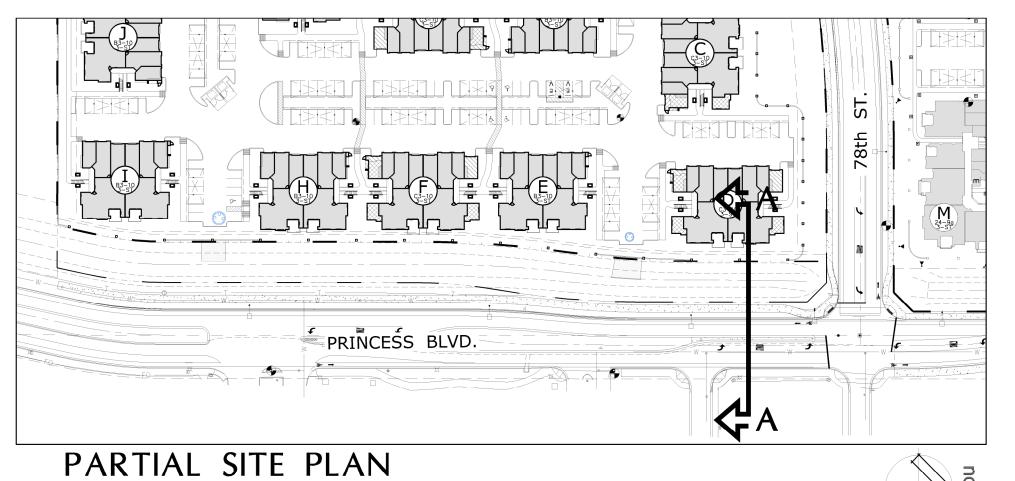

#### Jim-

As promised, attached is a cross-section of the Princess roadway/right-of-way all the way from your Princess Townhomes to our apartment community. It's fairly intuitive; shows 147' between structures and ID's the landscaping, sidewalk, landscaping, drainage channel, retaining wall, and setback on our side of the ROW between street and closest structure. Hopefully this answers any Q's you have. Please call me direct 480-281-5554 if you'd like to discuss.