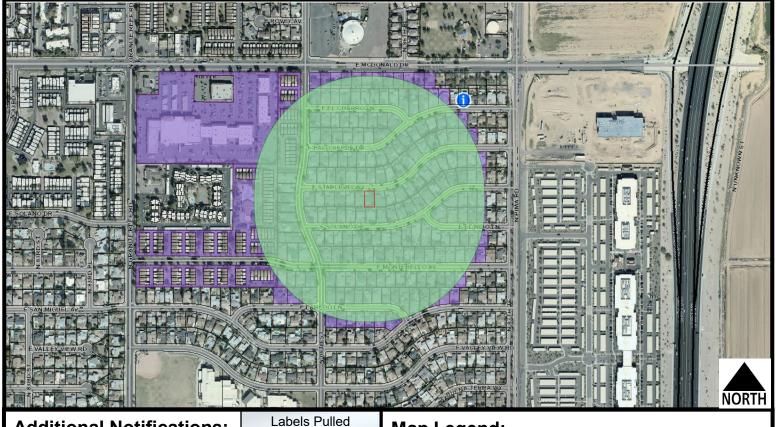

### City Notifications – Mailing List Selection Map

### **Garcia Variance**

**December 4, 2020** 

### **Additional Notifications:**

Interested Parties List Adjacent HOA's P&Z E-Newsletter Facebook

Nextdoor.com

City Website-Projects in the hearing process

### Map Legend:

Site Boundary

Properties within 750-feet

Postcards: 313

17-BA-2020