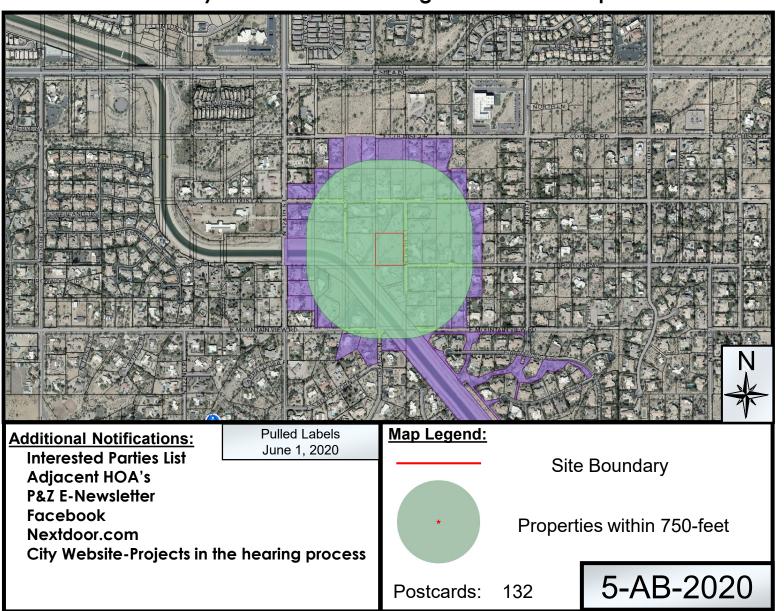

| .0050 N 126th St                | Signs<br>1 10/7/2020 |               |
| Date of Planning Co<br>SCOTTSDALE, ARIZ | ommission Public Meeting:<br>ZONA.                                                                                               | , AT 5:00 P.M. IN THE CIT       |                      | ignature)     |
| M N                                     | My commission expires  ORRAINE CASTRO  Mary Public - State of Arizone  MARICOPA COUNTY  by Commission Expires  November 15, 2020 | Hoba 2020.                      | (Nota                | ary Public)   |

**Planning and Development Services** 

7447 E. Indian School Road, Suite 105, Scottsdale, AZ 85251 ♦ Phone: 480-312-7000 ♦ Fax: 480-312-7088

### City Notifications – Mailing List Selection Map