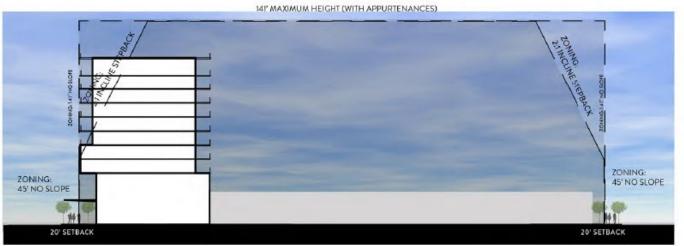

## Max building height:

- 141 feet (max. 55% of site)
- 32 feet (45% of site)

#### Building stepback:

None

## Building setbacks:

- Hotel only: 10 feet adjacent to on-street parking and drop-off lane
- Rest of site: 20 feet BOC

N BUCKBORD TRAIL

N BUCKBORD TRAIL

N SADDLEBAG TRAIL

**KEY PLAN** 

N SADDLEBAG TRAIL

E INDIAN PLAZA