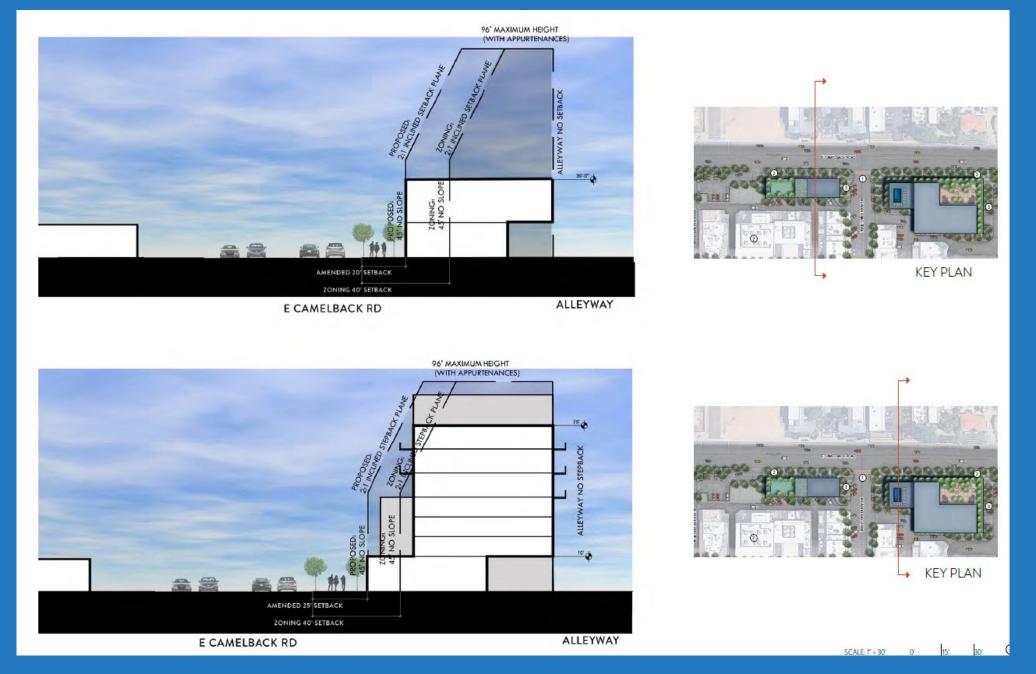

# Mint Site Development Standards

#### Max building height:

- East of Saddlebag: 96 feet
- West of Saddlebag: 60 feet

#### Building stepback:

- East of Saddlebag: 30-foot stepback at 50 feet in height
- West of Saddlebag: 2:1 at 45 feet in height

#### Building setbacks:

- East of Saddlebag: 25 feet BOC
- West of Saddlebag: 20 feet BOC

MINT SITE BUILDING STEPBACKS