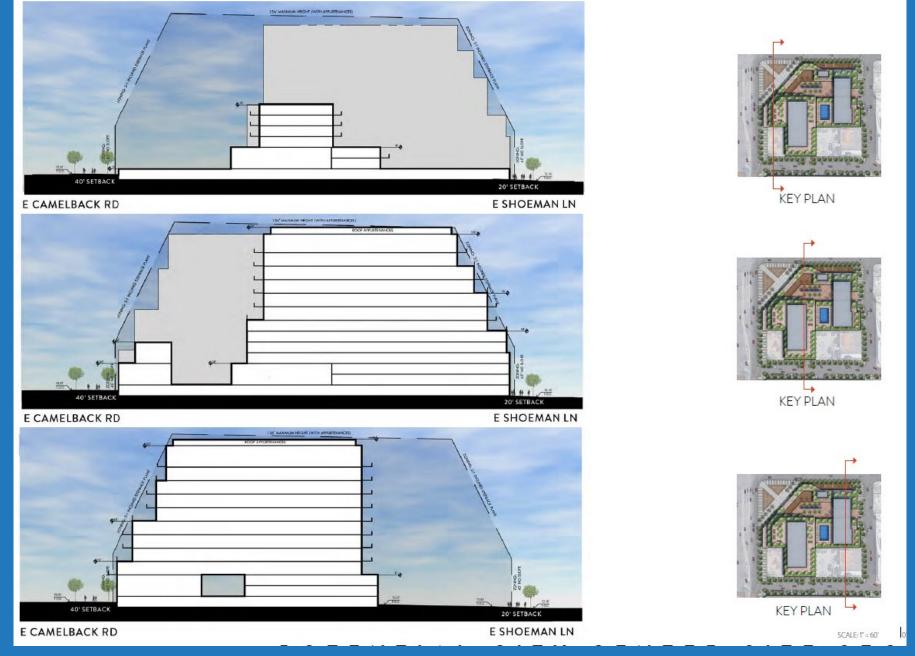

## Building setbacks:

- Hotel only: 10 feet adjacent to on-street parking and drop-off lane
- Rest of site: 20 feet BOC

N BUCKBORD TRAIL

N BUCKBORD TRAIL

N SADDLEBAG TRAIL

**KEY PLAN** 

N SADDLEBAG TRAIL

E INDIAN PLAZA

E SHOEMAN LN

MAYA SITE SECTIONS

Development Review Board October 15, 2020

**Coordinator: Greg Bloemberg**