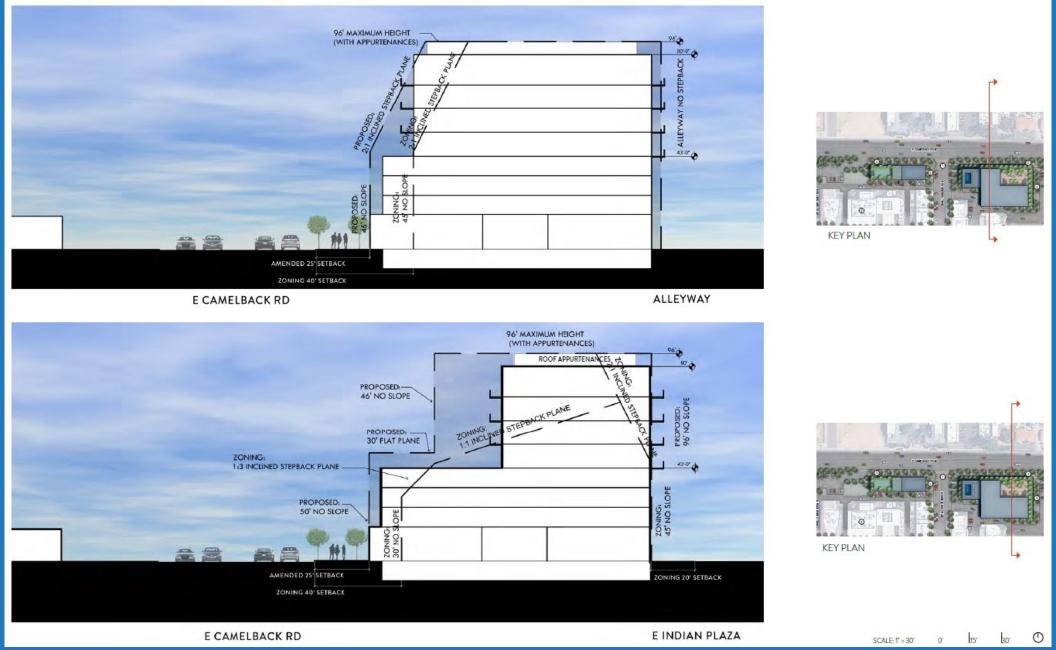

# Mint Site Development Standards

#### Max building height:

- East of Saddlebag: 96 feet
- West of Saddlebag: 60 feet

#### Building stepback:

- East of Saddlebag: 30-foot stepback at 50 feet in height
- West of Saddlebag: 2:1 at 45 feet in height

#### Building setbacks:

- East of Saddlebag: 25 feet BOC
- West of Saddlebag: 20 feet BOC

MINT SITE BUILDING STEPBACKS