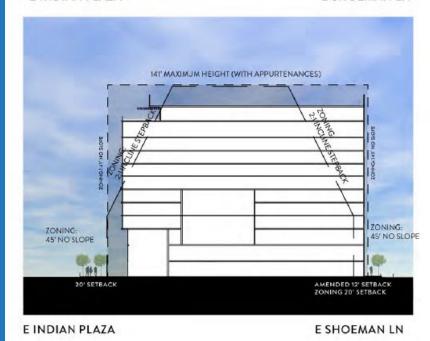

## Max building height:

- 141 feet (max. 55% of site)
- 32 feet (45% of site)

#### Building stepback:

None

## Building setbacks:

- Hotel only: 10 feet adjacent to on-street parking and drop-off lane
- Rest of site: 20 feet BOC

N BUCKBORD TRAIL

N BUCKBORD TRAIL

N SADDLEBAG TRAIL

**KEY PLAN** 

N SADDLEBAG TRAIL

E INDIAN PLAZA

E SHOEMAN LN

MAYA SITE SECTIONS

Development Review Board October 15, 2020

**Coordinator: Greg Bloemberg**