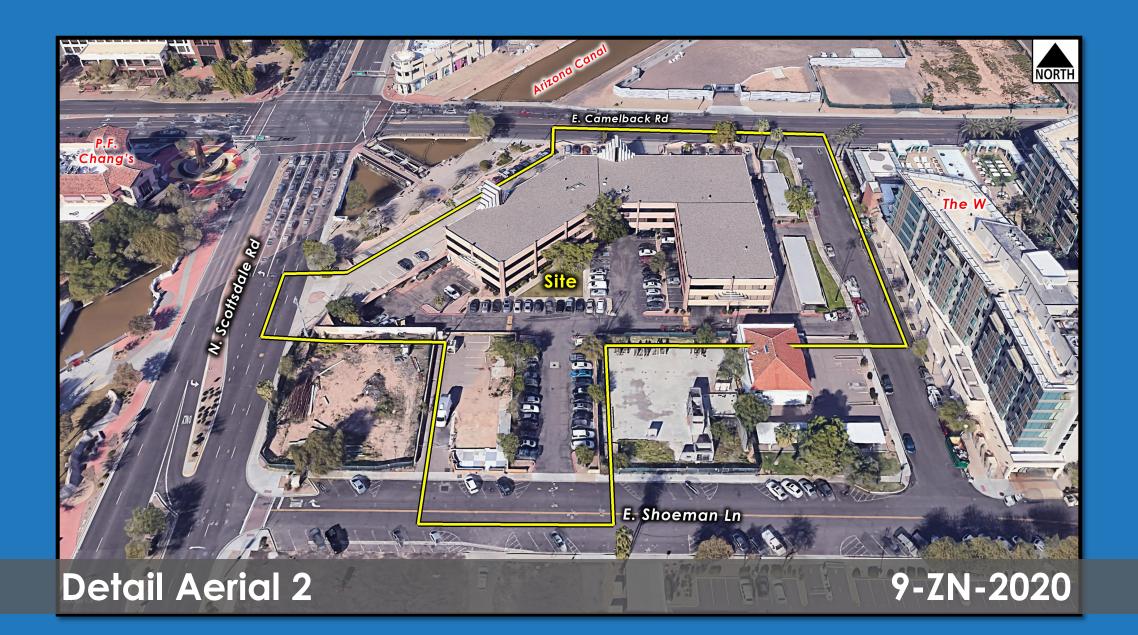

# City Center Development Standards

- Max building height: 156 feet (inclusive of rooftop appurtenances)
- Building stepback: 2:1 beginning at 45 feet in height
- Building setbacks: 40 feet BOC from major streets, 20 feet for all other streets

20' SETBACK

N BROWN AVE

SCALE: 1" = 50"

40' SETBACK

N SCOTTSDALE RD

CITY CENTER BUILDING STEPBACKS