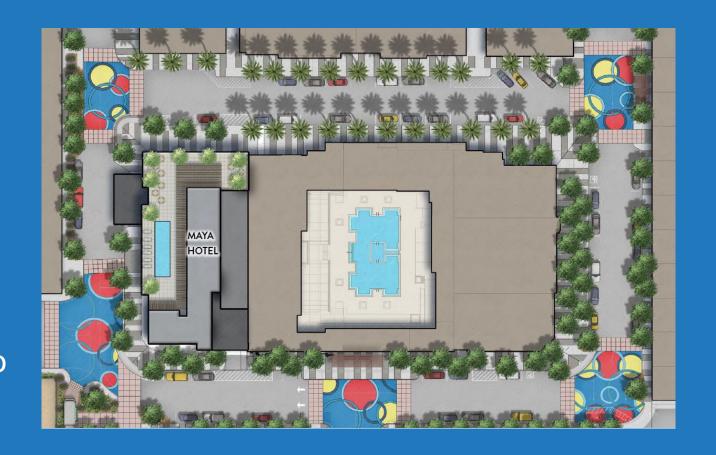

#### Maya Site Development Standards

## Max building height:

- 141 feet (max. 55% of site)
- 32 feet (45% of site)

#### Building stepback:

None

## Building setbacks:

- Hotel only: 10 feet adjacent to on-street parking and drop-off lane
- Rest of site: 20 feet BOC

N BUCKBORD TRAIL

N BUCKBORD TRAIL

N SADDLEBAG TRAIL

**KEY PLAN** 

N SADDLEBAG TRAIL

E INDIAN PLAZA