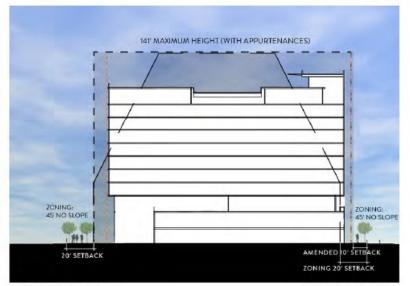

## Max building height:

- 141 feet (max. 55% of site)
- 32 feet (45% of site)

#### Building stepback:

None

## Building setbacks:

- Hotel only: 10 feet adjacent to on-street parking and drop-off lane
- Rest of site: 20 feet BOC

N BUCKBORD TRAIL

N BUCKBORD TRAIL

N SADDLEBAG TRAIL

**KEY PLAN** 

N SADDLEBAG TRAIL

E INDIAN PLAZA