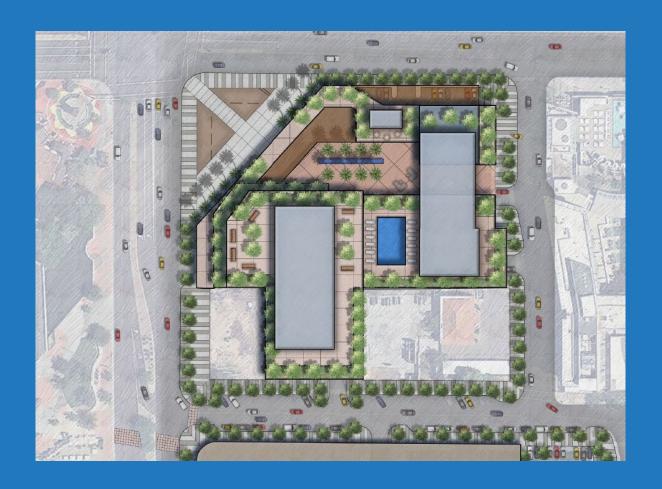

# City Center Development Standards

- Max building height: 156 feet (inclusive of rooftop appurtenances)
- Building stepback: 2:1 beginning at 45 feet in height
- Building setbacks: 40 feet BOC from major streets, 20 feet for all other streets

20' SETBACK

N BROWN AVE

SCALE: 1" = 50"

40' SETBACK

N SCOTTSDALE RD

CITY CENTER BUILDING STEPBACKS