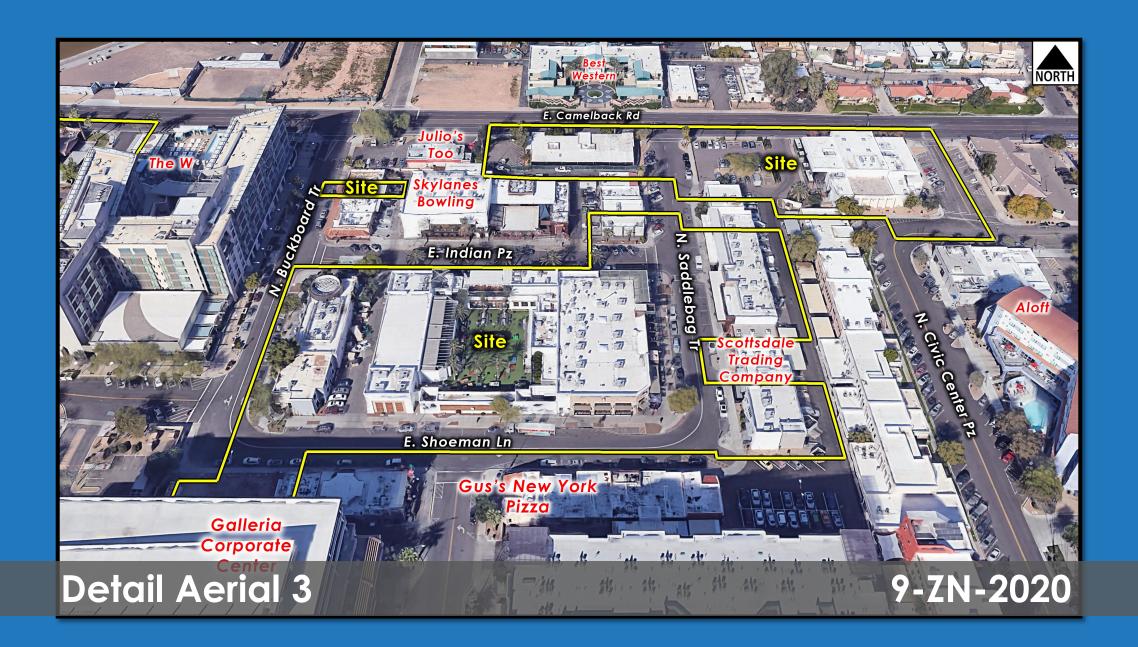

# **PROPOSAL SUMMARY**

- Three primary phases:
  - City Center (Parcel A)
  - Mint Site (Parcel B)
  - Maya Site (Parcel C
- No development proposed for "Phase 4" parcels at this time
- Proposed building heights up to 156 feet
- Northeast corner of development plan abuts Old Town boundary
- Proposed development standards for each phase

# City Center Development Standards

- Max building height: 156 feet (inclusive of rooftop appurtenances)
- Building stepback: 2:1 beginning at 45 feet in height
- Building setbacks: 40 feet BOC from major streets, 20 feet for all other streets