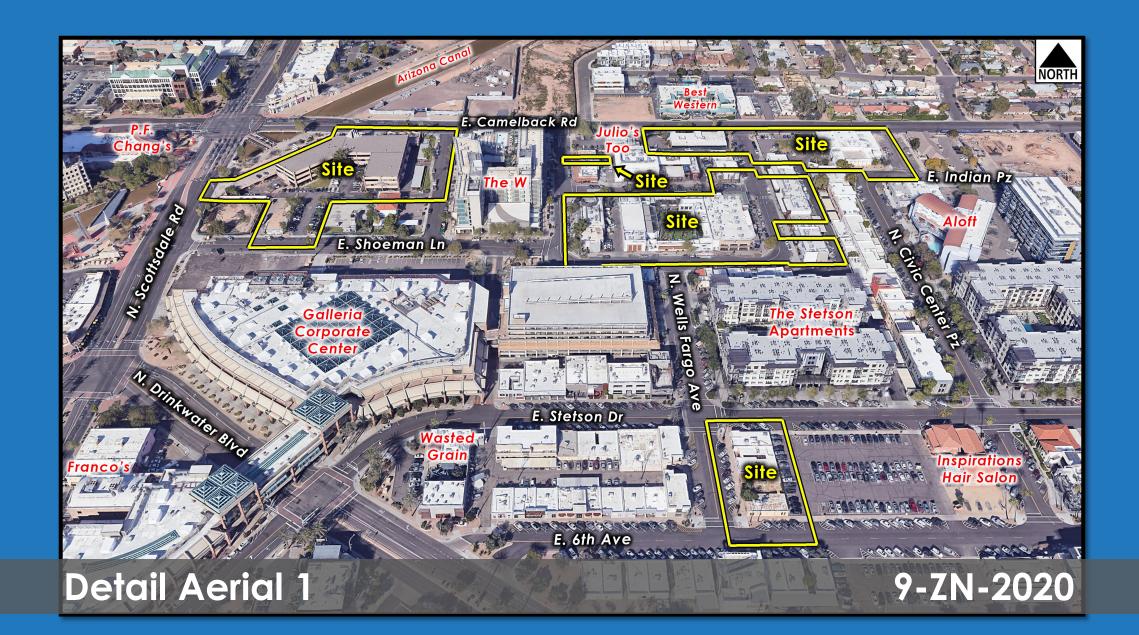

# **PROPOSAL SUMMARY**

- Three primary phases:
  - City Center (Parcel A)
  - Mint Site (Parcel B)
  - Maya Site (Parcel C
- No development proposed for "Phase 4" parcels at this time
- Proposed building heights up to 156 feet
- Northeast corner of development plan abuts Old Town boundary
- Proposed development standards for each phase

# MASTER SITE PLAN (zoning)

MASTER SITE PLAN (Phases 1-3)

STREETSCAPE IMPROVEMENTS PHASING PLAN