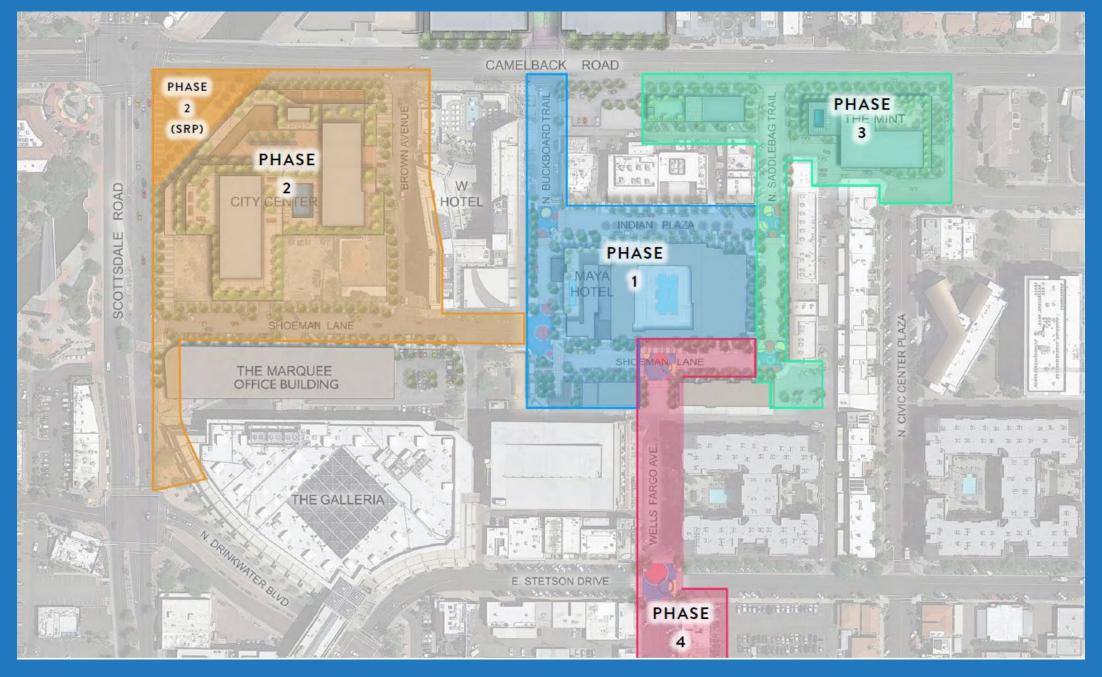

# **PROPOSAL SUMMARY**

- Three primary phases:
  - City Center (Parcel A)
  - Mint Site (Parcel B)
  - Maya Site (Parcel C
- No development proposed for "Phase 4" parcels at this time
- Proposed building heights up to 156 feet
- Northeast corner of development plan abuts Old Town boundary
- Proposed development standards for each phase

# MASTER SITE PLAN (zoning)

MASTER SITE PLAN (Phases 1-3)

STREETSCAPE IMPROVEMENTS PHASING PLAN