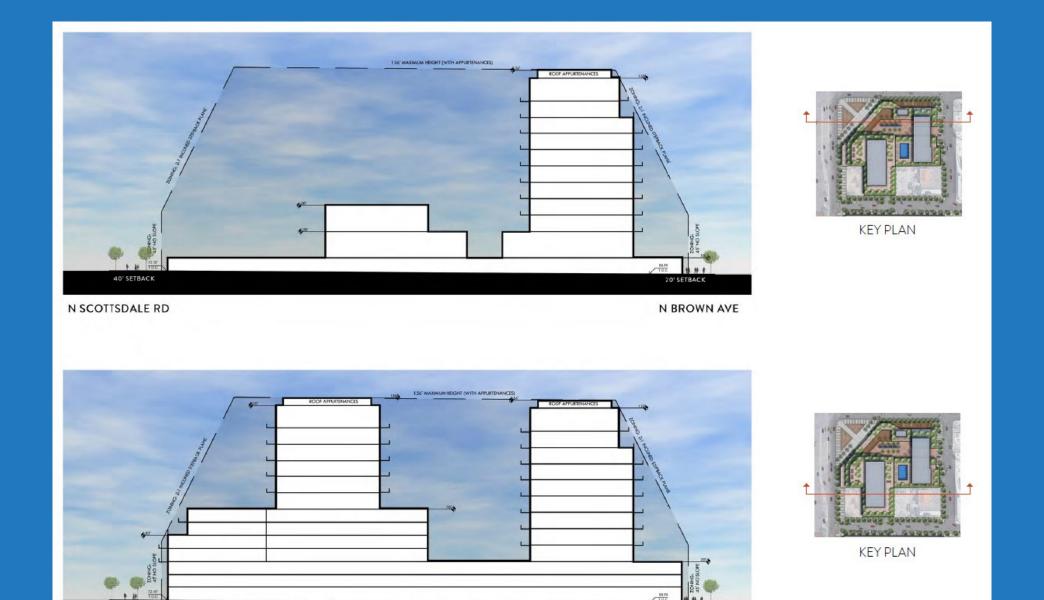

# City Center Development Standards

- Max building height: 156 feet (inclusive of rooftop appurtenances)
- Building stepback: 2:1 beginning at 45 feet in height
- Building setbacks: 40 feet BOC from major streets, 20 feet for all other streets

20' SETBACK

N BROWN AVE

SCALE: 1" = 50"

40' SETBACK

N SCOTTSDALE RD

CITY CENTER BUILDING STEPBACKS