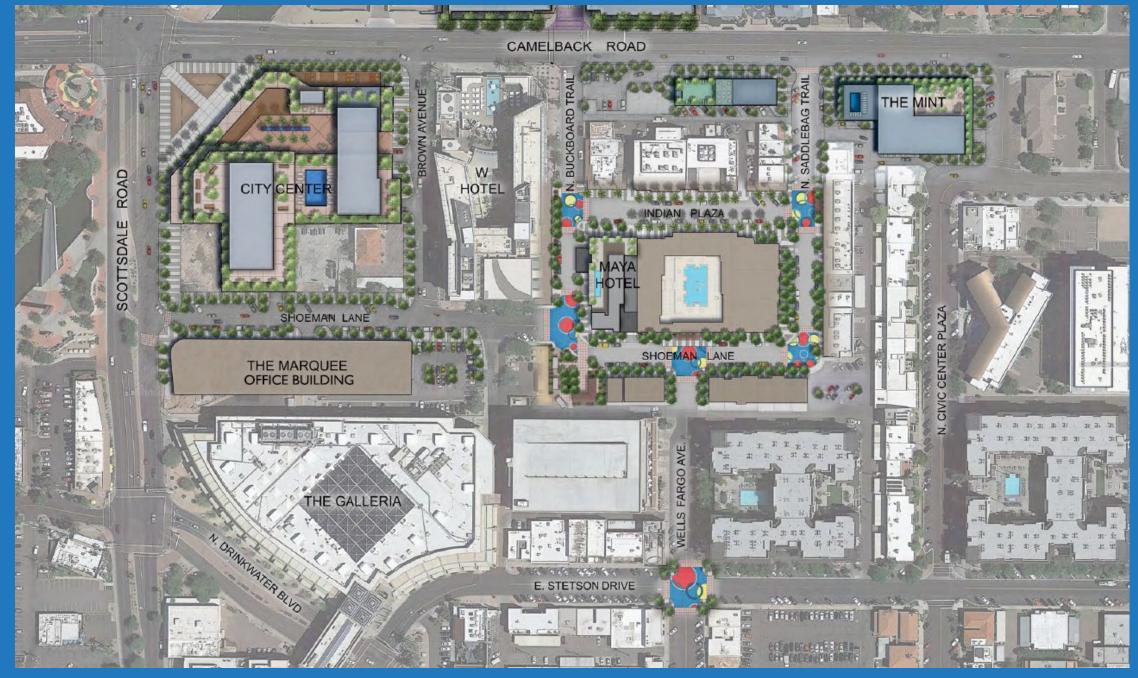

# **PROPOSAL SUMMARY**

- Three primary phases:
  - City Center (Parcel A)
  - Mint Site (Parcel B)
  - Maya Site (Parcel C
- No development proposed for "Phase 4" parcels at this time
- Proposed building heights up to 156 feet
- Northeast corner of development plan abuts Old Town boundary
- Proposed development standards for each phase

# MASTER SITE PLAN (zoning)

MASTER SITE PLAN (Phases 1-3)

STREETSCAPE IMPROVEMENTS PHASING PLAN