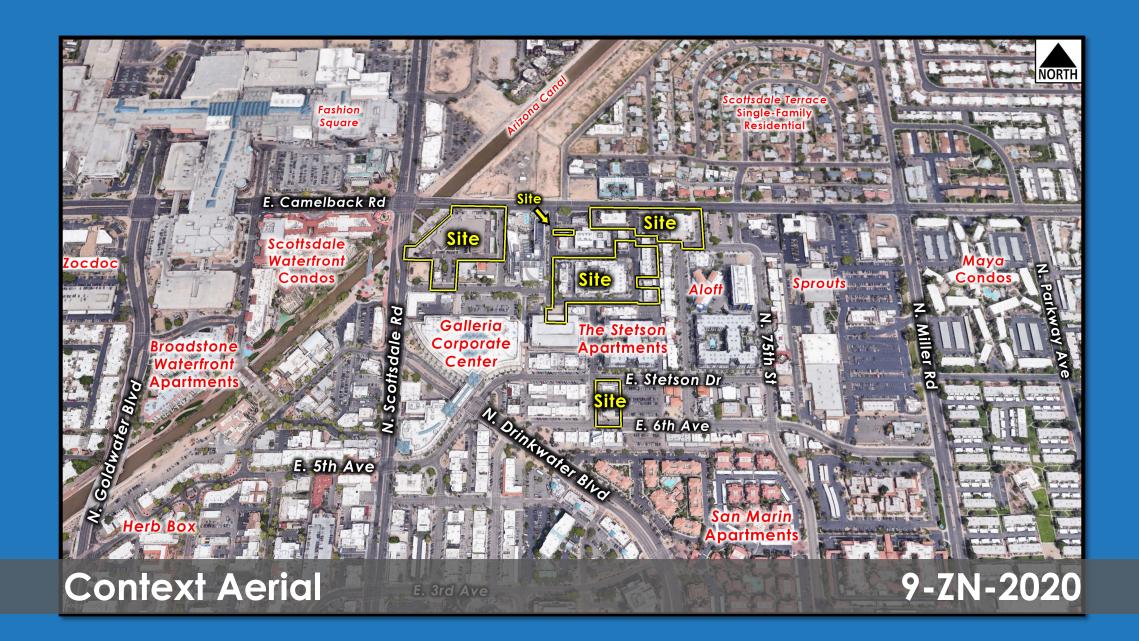

# **PROPOSAL SUMMARY**

- Three primary phases:
  - City Center (Parcel A)
  - Mint Site (Parcel B)
  - Maya Site (Parcel C
- No development proposed for "Phase 4" parcels at this time
- Proposed building heights up to 156 feet
- Northeast corner of development plan abuts Old Town boundary
- Proposed development standards for each phase

# MASTER SITE PLAN (zoning)

MASTER SITE PLAN (Phases 1-3)

STREETSCAPE IMPROVEMENTS PHASING PLAN