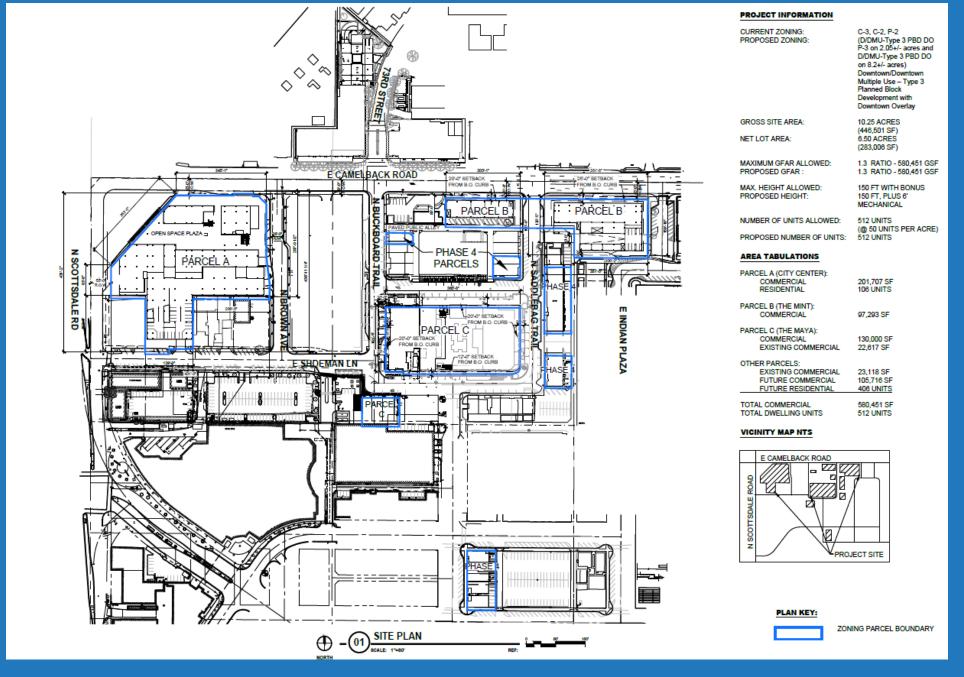

# **PROPOSAL SUMMARY**

- Three primary phases:
  - City Center (Parcel A)
  - Mint Site (Parcel B)
  - Maya Site (Parcel C
- No development proposed for "Phase 4" parcels at this time
- Proposed building heights up to 156 feet
- Northeast corner of development plan abuts Old Town boundary
- Proposed development standards for each phase

# MASTER SITE PLAN (zoning)

MASTER SITE PLAN (Phases 1-3)

STREETSCAPE IMPROVEMENTS PHASING PLAN

# City Center Development Standards

- Max building height: 156 feet (inclusive of rooftop appurtenances)
- Building stepback: 2:1 beginning at 45 feet in height
- Building setbacks: 40 feet BOC from major streets, 20 feet for all other streets