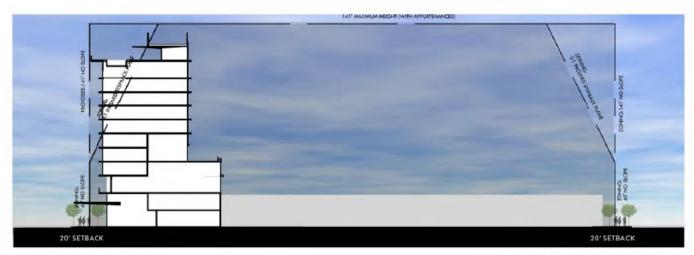

## Max building height:

- 141 feet (max. 55% of site)
- 32 feet (45% of site)

#### Building stepback:

None

## Building setbacks:

- Hotel only: 10 feet adjacent to on-street parking and drop-off lane
- Rest of site: 20 feet BOC

N BUCKBORD TRAIL

N BUCKBORD TRAIL

N SADDLEBAG TRAIL

**KEY PLAN** 

N SADDLEBAG TRAIL

E INDIAN PLAZA

E SHOEMAN LN

MAYA SITE SECTIONS

Development Review Board October 15, 2020

**Coordinator: Greg Bloemberg**