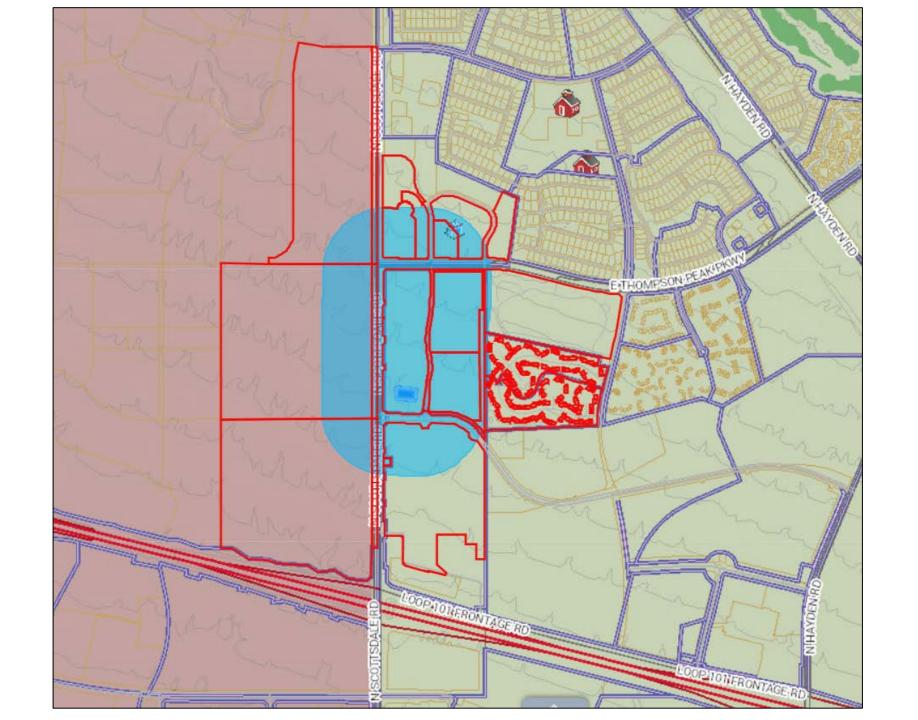

### Background

On behalf of RKCCLL Investments LLC ("Property Owner"), DMB Associates, Inc. ("DMB") is requesting the approval of a minor right-of-way ("ROW") abandonment for Planning Unit III, which is north of Legacy Boulevard within One Scottsdale ("Property"). One Scottsdale is an approved mixed-use community of commercial, office, hotel and residential uses along the east side of Scottsdale Road from the Loop 101 on the south to Thompson Peak Parkway on the north. The Property is divided into two (2) main planning units divided by Legacy Boulevard that traverses east/west through the middle of the property. On the north side of Legacy Boulevard, there are two (2) main parcels within Planning Unit III. One is the existing multi-family development along the entire east side of Planning Unit III. The remainder of Planning Unit III is a 22-acre parcel along Scottsdale Road. The abandonment is for a small piece of ROW along Scottsdale Road.

### **ROW Abandonment Request**

The request is to abandon a small portion of the ROW dedicated to Scottsdale Road with the initial planning of the Property in the early 2000's. There are three (3) existing curb cuts for proposed future driveways onto Scottsdale Road from Planning Unit III. The abandonment modifies one of the access points on the southern end of the Property.

August 25, 2020

To: Property Owner within 750';
Interested Parties and
Registered Homeowners Associations

**RE: Proposed Abandonment of City of Scottsdale Right of Way** 

We represent One Scottsdale Holding/DMB Associates, Inc., who manages the One Scottsdale property at the northeast corner of Legacy Boulevard and Scottsdale Road for the property owner, RKCCLL Investments, et al. There are two (2) small existing driveway cuts into the property along Scottsdale Road, north of Legacy Boulevard. These driveway cuts have been existing and unused for many years. As the project moves forward with some retail and hotel uses, these two (2) driveway locations are no longer aligned with the new access points to the property. Please see the location of the proposed two (2) small roadway curb cuts on the attached plan. The abandonment of these driveways will not affect the existing Scottsdale Road lanes or place any traffic restrictions on the roadway.