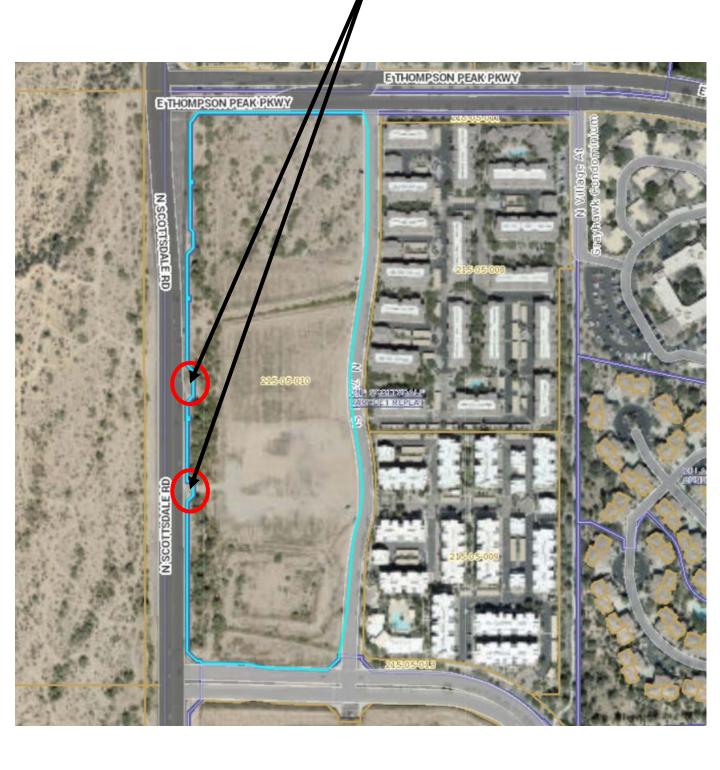

### Background

On behalf of RKCCLL Investments LLC ("Property Owner"), DMB Associates, Inc. ("DMB") is requesting the approval of a minor right-of-way ("ROW") abandonment for Planning Unit III, which is north of Legacy Boulevard within One Scottsdale ("Property"). One Scottsdale is an approved mixed-use community of commercial, office, hotel and residential uses along the east side of Scottsdale Road from the Loop 101 on the south to Thompson Peak Parkway on the north. The Property is divided into two (2) main planning units divided by Legacy Boulevard that traverses east/west through the middle of the property. On the north side of Legacy Boulevard, there are two (2) main parcels within Planning Unit III. One is the existing multi-family development along the entire east side of Planning Unit III. The remainder of Planning Unit III is a 22-acre parcel along Scottsdale Road. The abandonment is for a small piece of ROW along Scottsdale Road.

### **ROW Abandonment Request**

The request is to abandon a small portion of the ROW dedicated to Scottsdale Road with the initial planning of the Property in the early 2000's. There are three (3) existing curb cuts for proposed future driveways onto Scottsdale Road from Planning Unit III. The abandonment modifies one of the access points on the southern end of the Property.

August 25, 2020

To: Property Owner within 750';
Interested Parties and
Registered Homeowners Associations

**RE: Proposed Abandonment of City of Scottsdale Right of Way** 

We represent One Scottsdale Holding/DMB Associates, Inc., who manages the One Scottsdale property at the northeast corner of Legacy Boulevard and Scottsdale Road for the property owner, RKCCLL Investments, et al. There are two (2) small existing driveway cuts into the property along Scottsdale Road, north of Legacy Boulevard. These driveway cuts have been existing and unused for many years. As the project moves forward with some retail and hotel uses, these two (2) driveway locations are no longer aligned with the new access points to the property. Please see the location of the proposed two (2) small roadway curb cuts on the attached plan. The abandonment of these driveways will not affect the existing Scottsdale Road lanes or place any traffic restrictions on the roadway.