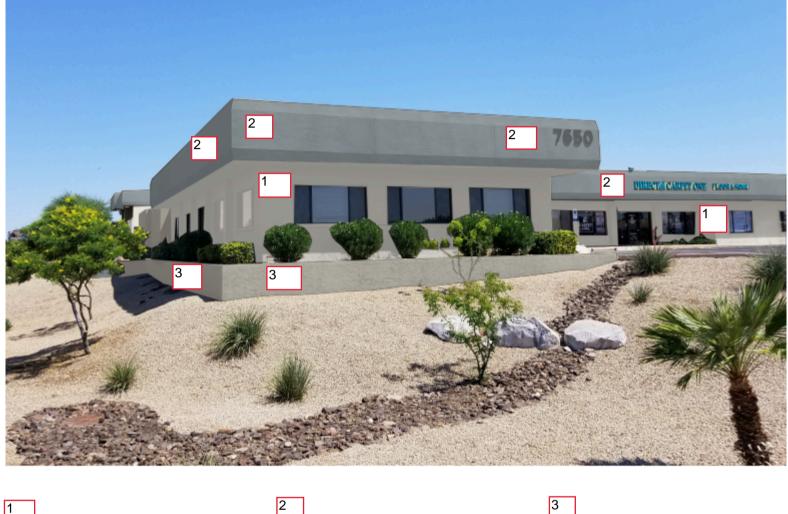

- Alkali Sensitive: Colors that are more likely to fade early when used on highly alkaline surfaces, such as new masonry.
- LH Low Hide: Colors that are more transparent and may require multiple coats.

() Interior Use Only: Colors with a low resistance to the sun's ultraviolet (UV) rays, causing them to fade.

H Historic: Colors that are historically accurate.

Paint colors represented are approximations and are not exact matches. No guarantee is intended and approval or final color selections and color placement are the responsibility of the property owner or the owner's agent. Purchasing 8 oz. Perfect Palette Sampler color is highly recommended.