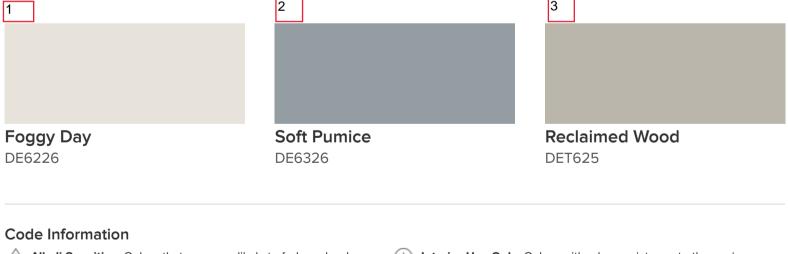

- Alkali Sensitive: Colors that are more likely to fade early when used on highly alkaline surfaces, such as new masonry.
- LH Low Hide: Colors that are more transparent and may require multiple coats.

() Interior Use Only: Colors with a low resistance to the sun's ultraviolet (UV) rays, causing them to fade.

H Historic: Colors that are historically accurate.

Paint colors represented are approximations and are not exact matches. No guarantee is intended and approval or final color selections and color placement are the responsibility of the property owner or the owner's agent. Purchasing 8 oz. Perfect Palette Sampler color is highly recommended.