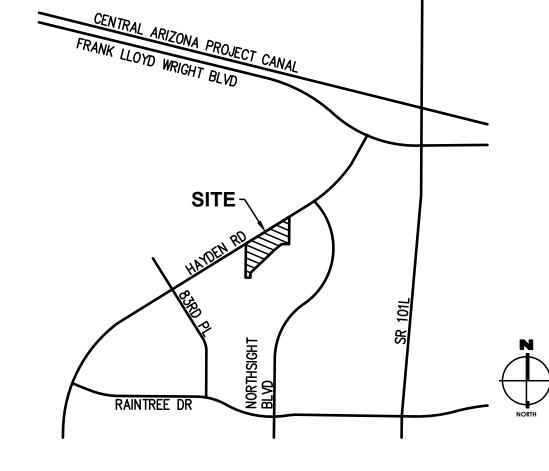

## **SHEET INDEX**

COVER SHEET SHEET 2: **BOUNDARY SHEET** 

VICINITY MAP PARTS OF SECTIONS 1 & 12 T3N, R4E N.T.S.

# SITE INFORMATION

215-52-095 ADDRESS: 15333 N. HAYDEN ROAD SCOTTSDALE, AZ 85260 **EXISTING ZONING:** GROSS ACREAGE: 330,883 S.F. OR 7.60 ACRES NET ACREAGE:

288,293 S.F. OR 6.62 ACRES

Q.S.: 34-48