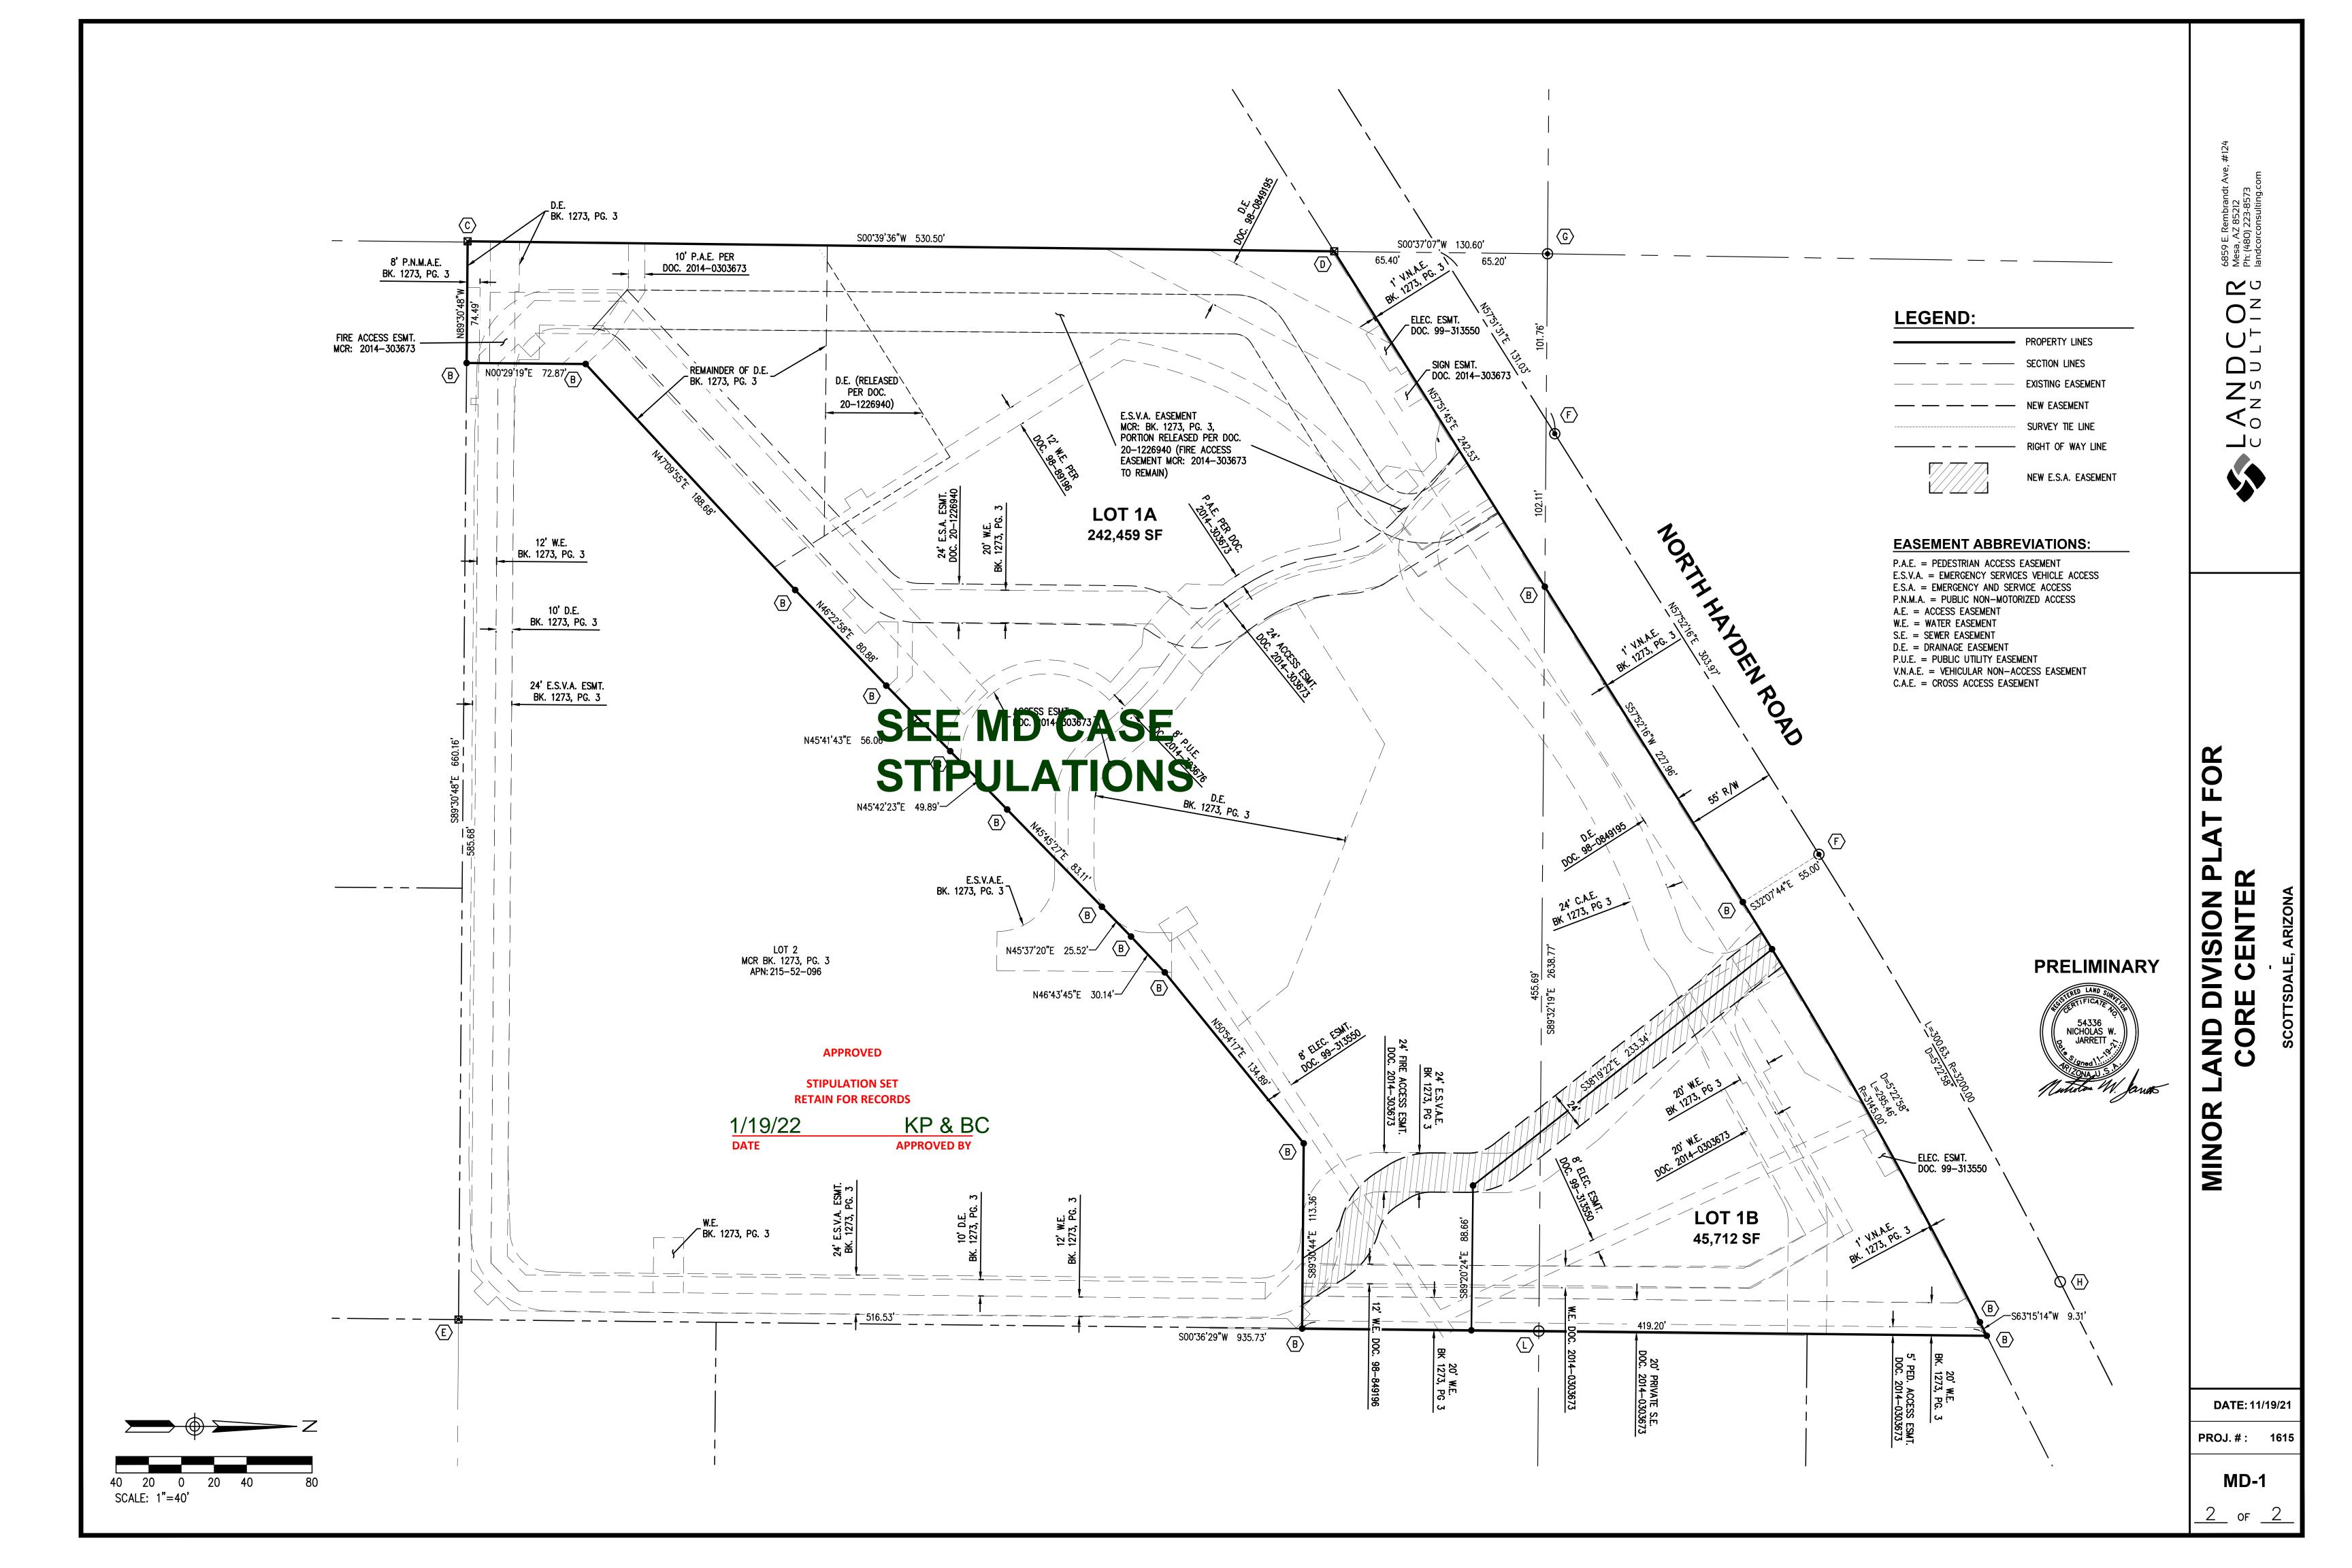

# MONUMENT DESCRIPTIONS

B SET PROPERTY CORNER, RLS 54336, § REBAR.

 $\langle C \rangle$  FOUND CAPPED REBAR, 19857, ACCEPTED AS CORNER OF LOT 1 AS SHOWN ON REF #1.

(D) FOUND CAPPED REBAR, CANT READ, ACCEPTED AS CORNER OF LOT 1 AS SHOWN ON REF #1, AFFIXED TAG 54336.

 $\langle E \rangle$  FOUND CAPPED REBAR, 17228, ACCEPTED AS CORNER OF LOT 2 AS SHOWN ON REF #1.

 $\langle F \rangle$  Found City of scottsdale brass cap flush accepted as centerline monument of North HAYDEN ROAD.

 $\langle G \rangle$  FOUND BRASS CAP FLUSH ACCEPTED AS NORTH QUARTER CORNER OF SAID SECTION 12.

 $\langle H \rangle$  CALCULATED POSTION FOR CENTERLINE OF NORTH HAYDEN ROAD SEE REF. DOCS.

 $\langle \kappa \rangle$  FOUND ALUMINUM CAP, ACCEPTED AS NORTHEAST CORNER OF SAID SECTION 12.

 $\langle L \rangle$  CALCULATED POSTION FOR CORNER OF GLO LOT 7.

#### **BASIS OF BEARING**

THE BASIS OF BEARING FOR THIS SURVEY IS THE NORTH LINE OF THE NORTHEAST QUARTER OF SECTION 12. TOWNSHIP 3 NORTH, RANGE 4 EAST OF THE GILA AND SALT RIVER MERIDIAN BEING S89'32'19"E BETWEEN THE NORTH QUARTER CORNER OF SAID SECTION 12, AND THE NORTHEAST CORNER OF SAID SECTION 12.

#### **REFERENCE DOCUMENTS**

- 1. PERIMETER EXCEPTION PLAT MCR BOOK 1273. PAGE 3.
- 2. SCOTTSDALE AIRPARK CORPORATE CENTER MCR BOOK 307, PAGE 2.
- 3. REPLAT LOT 8 MCR BOOK 1057, PAGE 34. 4. SUN PARK CORPORATE CENTER TWO MCR BOOK 352, PAGE 48.
- 5. CONDOMINIUM PLAT, HAYDEN DESIGN AT 83RD, MCR BOOK 836, PAGE 37.
- 6. MLD MCR BOOK 1367, PAGE 27. 7. ROS MCR BOOK 1044, PAGE 38.
- 8. MCR 1998-0404261
- 9. MCR 1986-0720545
- 10. MCR 2013-0286584
- 11. MCR 2015-0720311 12. MCR 2008-0888385
- 13. MCR 2015-0295699
- 14. NORTHSIGHT II MCR BOOK 315, PAGE 15.
- 15. NORTHSIGHT CENTER CONDO. MCR BOOK 649, PAGE 43.
- 16. AUTO PLAZA CONDO. MCR BOOK 460, PAGE 12.
- 17. SCOTTSDALE BUSSINESS CENTER UNIT 2 MCR BOOK 243, PAGE 32. 18. BLM SUPPLEMENT SURVEY 00132, DATED 6-15-1953, SECTION 12.
- 19. GDACS SURVEY MCR BOOK 763, PAGE 38.
- 20. WALMART PLAT, MCR BOOK 1451, PAGE 27.