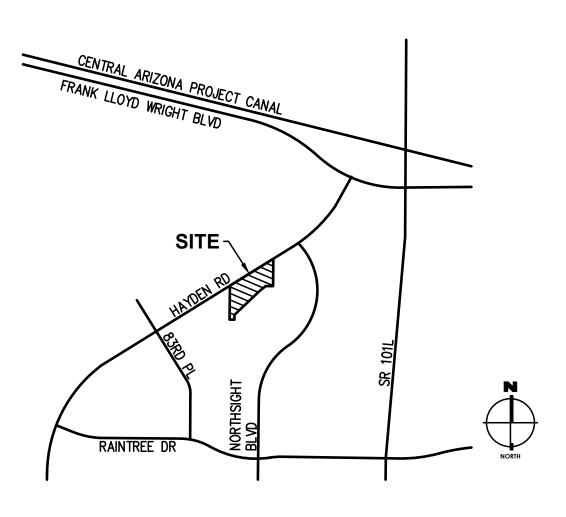

#### SITE INFORMATION

APN: ADDRESS: EXISTING ZONING:

GROSS ACREAGE:

NET ACREAGE:

Q.S.:

215-52-095 15333 N. HAYDEN ROAD SCOTTSDALE, AZ 85260 PCP/AMU 330,883 S.F. OR 7.60 ACRES 288,293 S.F. OR 6.62 ACRES 34-48