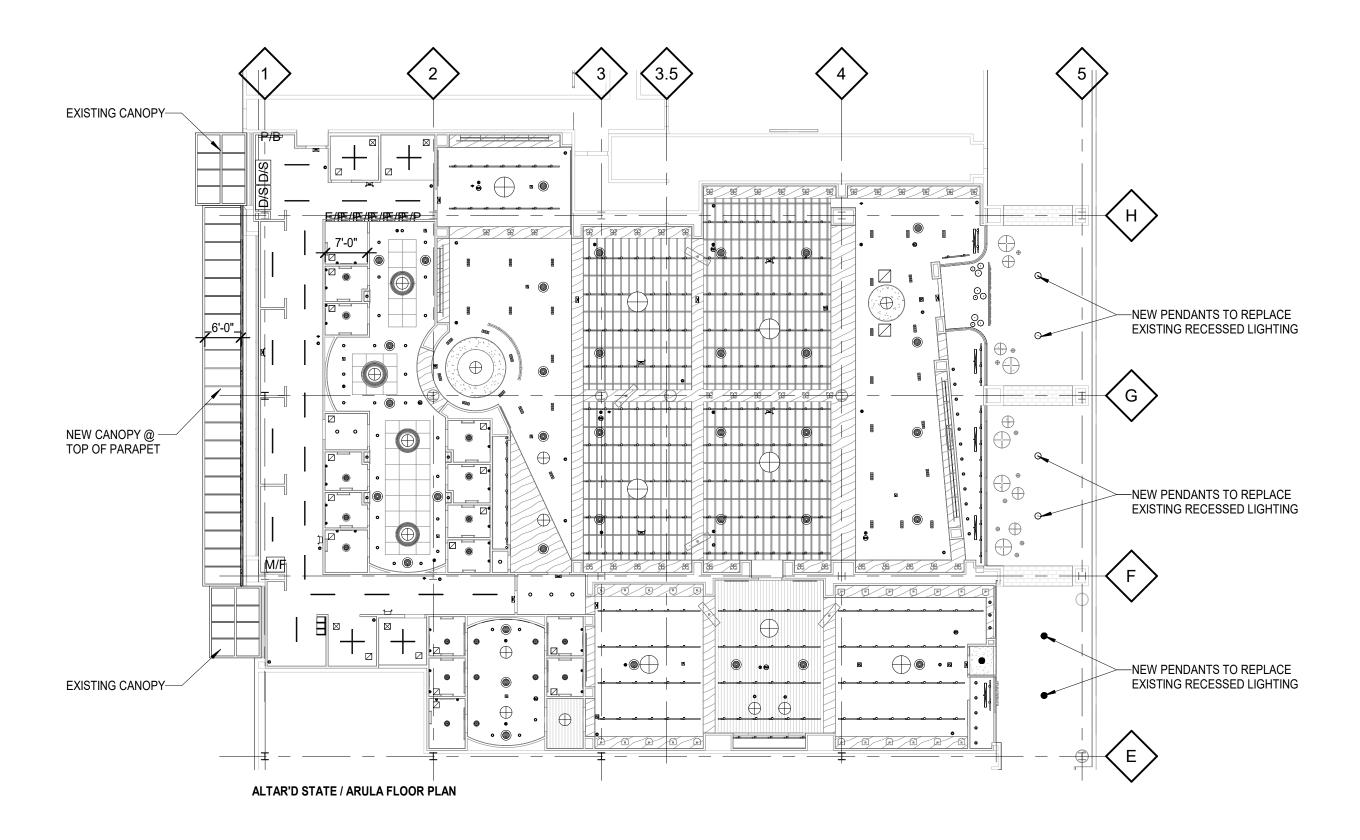

## **ZONING ADMINISTRATIVE APPROVAL SUBMITTAL**

Overall Floor Plan
Overall Ceiling/Canopy Plan
View from N 72nd Place - Full Storefront Rendering
View from N 72nd Place - Altar'd State Entry Rendering
View from N 72nd Place - Arula Entry Rendering
View from N Scottsdale Road Rendering