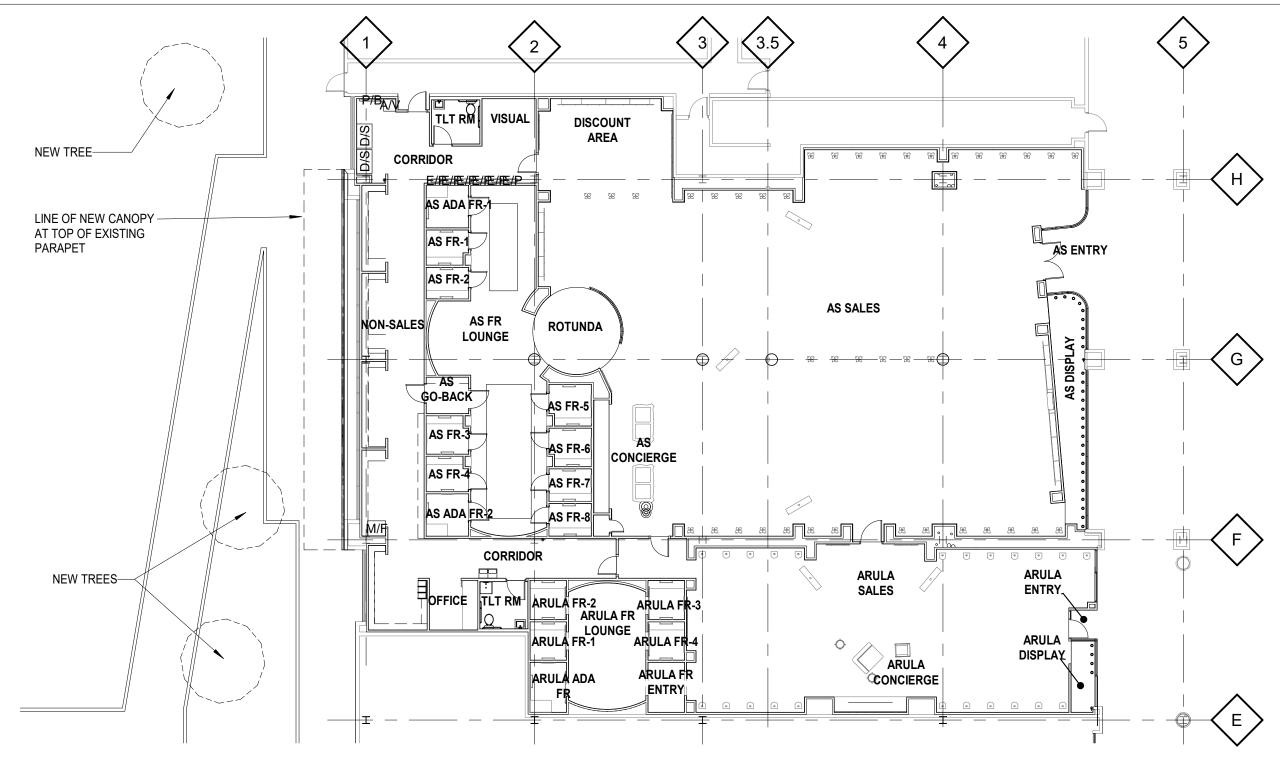

\*ADDITIONAL TREE TO BE ADDED PER DIRECTION OF SCOTTSDALE ZONING DEPARTMENT AND LANDSCAPE ARCHITECT; LANDSCAPE RENDERING/PLAN TO BE REVIEWED SEPARATELY FROM THIS SUBMITTAL

ALTAR'D STATE / ARULA FLOOR PLAN