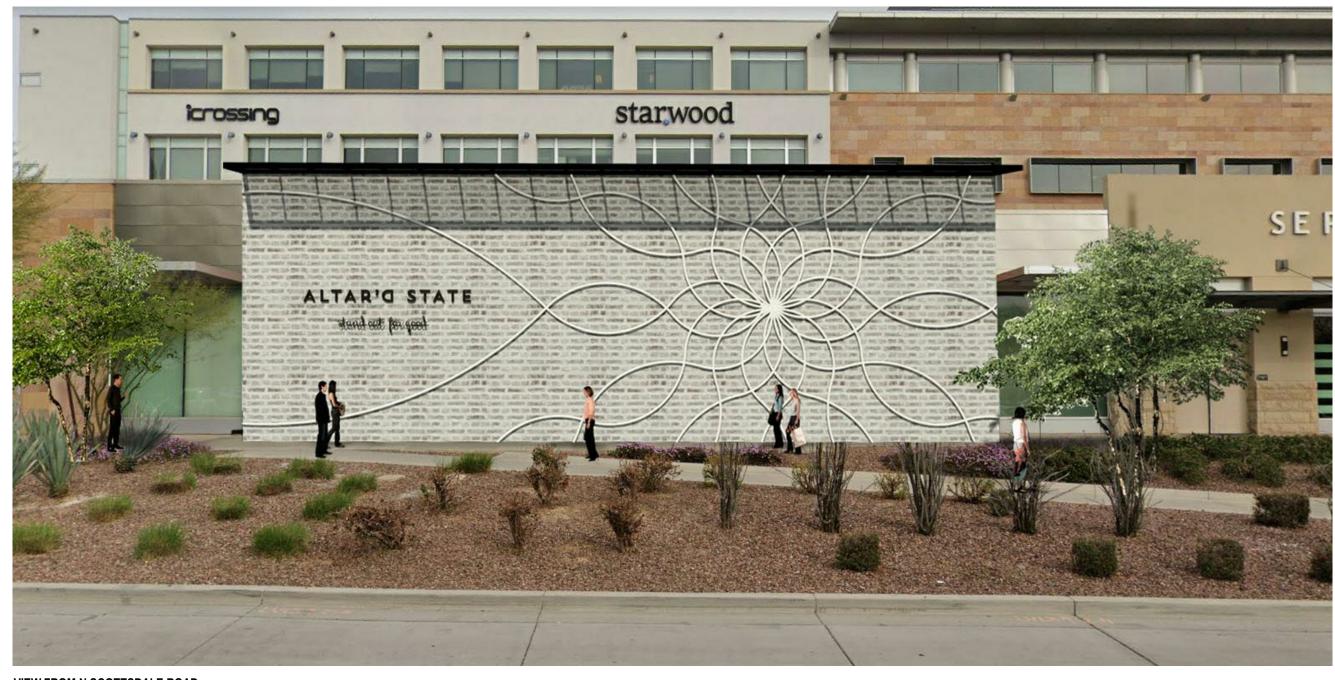

## **ZONING ADMINISTRATIVE APPROVAL SUBMITTAL**

Overall Floor Plan
Overall Ceiling/Canopy Plan
View from N 72nd Place - Full Storefront Rendering
View from N 72nd Place - Altar'd State Entry Rendering
View from N 72nd Place - Arula Entry Rendering
View from N Scottsdale Road Rendering

VIEW FROM N 72ND PLACE - FULL STOREFRONT RENDERING

VIEW FROM N 72ND PLACE - ARULA ENTRY

VIEW FROM N SCOTTSDALE ROAD