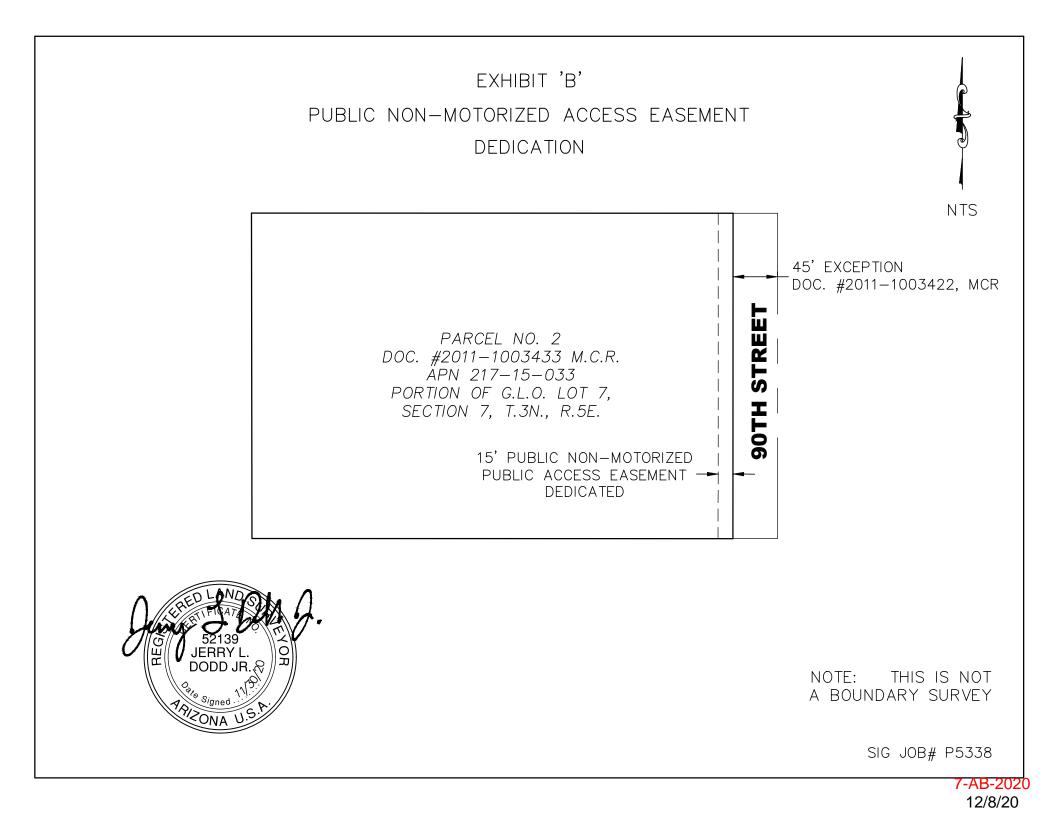

## PUBLIC NON-MOTORIZED ACCESS EASEMENT DEDICATION

THE EAST 15 FEET, WHICH LIES IN THE PARCEL OF LAND DESCRIBED AS PARCEL NO. 2 IN THE TRUSTEE'S DEED AND BILL OF SALE RECORDED AS NUMBER 2011-1003433, RECORDS OF MARICOPA COUNTY, ARIZONA, SITUATED IN G.L.O. LOT 7 OF SECTION 7, TOWNSHIP 3 NORTH, RANGE 5 EAST OF THE GILA AND SALT RIVER BASE AND MERIDIAN, CITY OF SCOTTSDALE, MARICOPA COUNTY, ARIZONA.

EASEMENT DEDICATION CONTAINING 4,935 SQUARE FEET OR 0.11 ACRES, MORE OR LESS.

SURVEY INNOVATION GROUP, INC. 22425 N.  $16^{TH}$  STREET, SUITE 1 PHOENIX, AZ 85024

SIG JOB NO. P5338

7-AB-2020 12/8/20