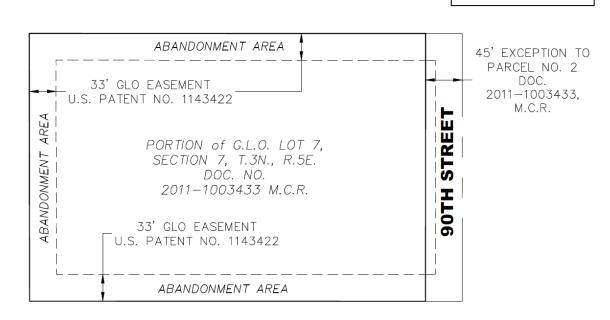

## I. Abandonment Request

The request is for abandonment of a portion of the GLOPEs on the property located on 90<sup>th</sup> Street approximately 1000 feet north of Raintree Drive (APN #217-15-033). The property is zoned R1-35. The request is to abandon the portions of the GLO easements that run along the perimeter of the private property, excluding the 45' right-of-way along the eastern edge. The adjacent property to the west received approval of their GLOPE abandonment in 2016 (Case 8-AB-2015) and this adjacent parcel is now approved for internalized community storage. Their vehicular access does not rely on the subject parcel. The storage parcel has access to the Loop 101 frontage road and to the south via an existing cross access easement.

The areas to be abandoned are depicted below.

• 33' GLOPE along the north, south, west

This abandonment request does not impact or change the current street system or traffic flow. If approved, the request will remove remnant, unused GLOPEs on the property. Utility companies have been contacted regarding the proposed abandonment (APS, Century Link, COS, Cox, SW Gas). Correspondence is included with the application documents.

#### **Abandonment Legal Exhibits (GLOPE & ROW)**

GLOPE Abonnement 49,302 s.f.