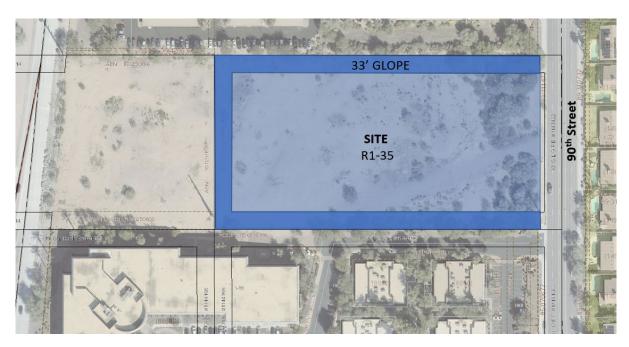

## I. Abandonment Request

The request is for abandonment of a portion of the GLOPEs on the property located on 90<sup>th</sup> Street approximately 1000 feet north of Raintree Drive (APN #217-15-033). The property is zoned R1-35. The request is to abandon the portions of the GLO easements that run along the perimeter of the private property, excluding the 45' right-of-way along the eastern edge. The adjacent property to the west received approval of their GLOPE abandonment in 2016 (Case 8-AB-2015) and this adjacent parcel is now approved for internalized community storage. Their vehicular access does not rely on the subject parcel. The storage parcel has access to the Loop 101 frontage road and to the south via an existing cross access easement.

The areas to be abandoned are depicted below.

• 33' GLOPE along the north, south, west

This abandonment request does not impact or change the current street system or traffic flow. If approved, the request will remove remnant, unused GLOPEs on the property. Utility companies have been contacted regarding the proposed abandonment (APS, Century Link, COS, Cox, SW Gas). Correspondence is included with the application documents.