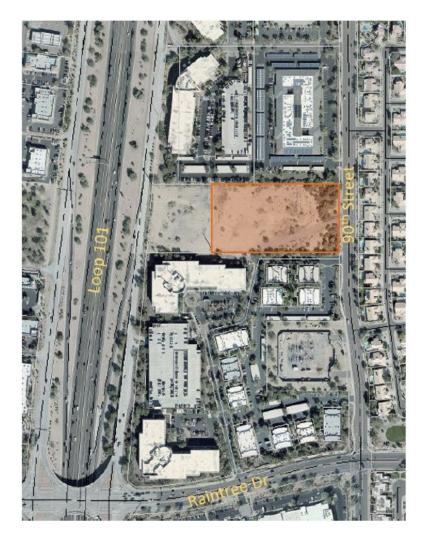

## I. Abandonment Request

The request is for abandonment of a portion of the GLOPEs on the property located on 90<sup>th</sup> Street approximately 1000 feet north of Raintree Drive (APN #217-15-033). The property is zoned R1-35. The request is to abandon the portions of the GLO easements that run along the perimeter of the private property, excluding the 45' right-of-way along the eastern edge. The adjacent property to the west received approval of their GLOPE abandonment in 2016 (Case 8-AB-2015) and this adjacent parcel is now approved for internalized community storage. Their vehicular access does not rely on the subject parcel. The storage parcel has access to the Loop 101 frontage road and to the south via an existing cross access easement.

### **Context Aerial with GLOPE**