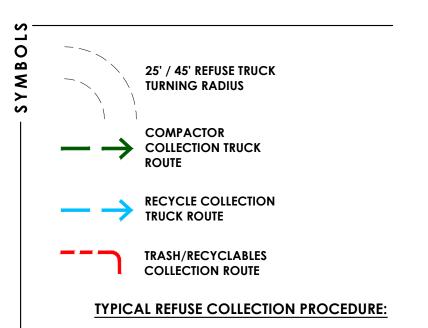

- RESIDENTS PLACE TRASH & RECYCLABLES IN PROVDED WASTE CONTAINERS OUTSIDE OF THEIR INDIVIDUAL DWELLING UNITS AT DESIGNATED DAILY COLLECTION TIMES.
- VALET SERVICE COLLECTS ALL RESIDENT TRASH AND RECYCLABLES FROM DWELLING UNITS. STORAGE OF TRANSPORTING BINS ARE LOCATED ON THE 1ST FLOOR REFUSE ROOM.
- REFUSE IS TRANSPORTED TO COMPACTOR AND RECYCLING DUMPSTER LOCATION VIA 2 YD ROLLING DUMPSTERS.
- REFUSE IS COMPACTED AND REMOVED BY PRIVATE REFUSE CONTRACTOR.