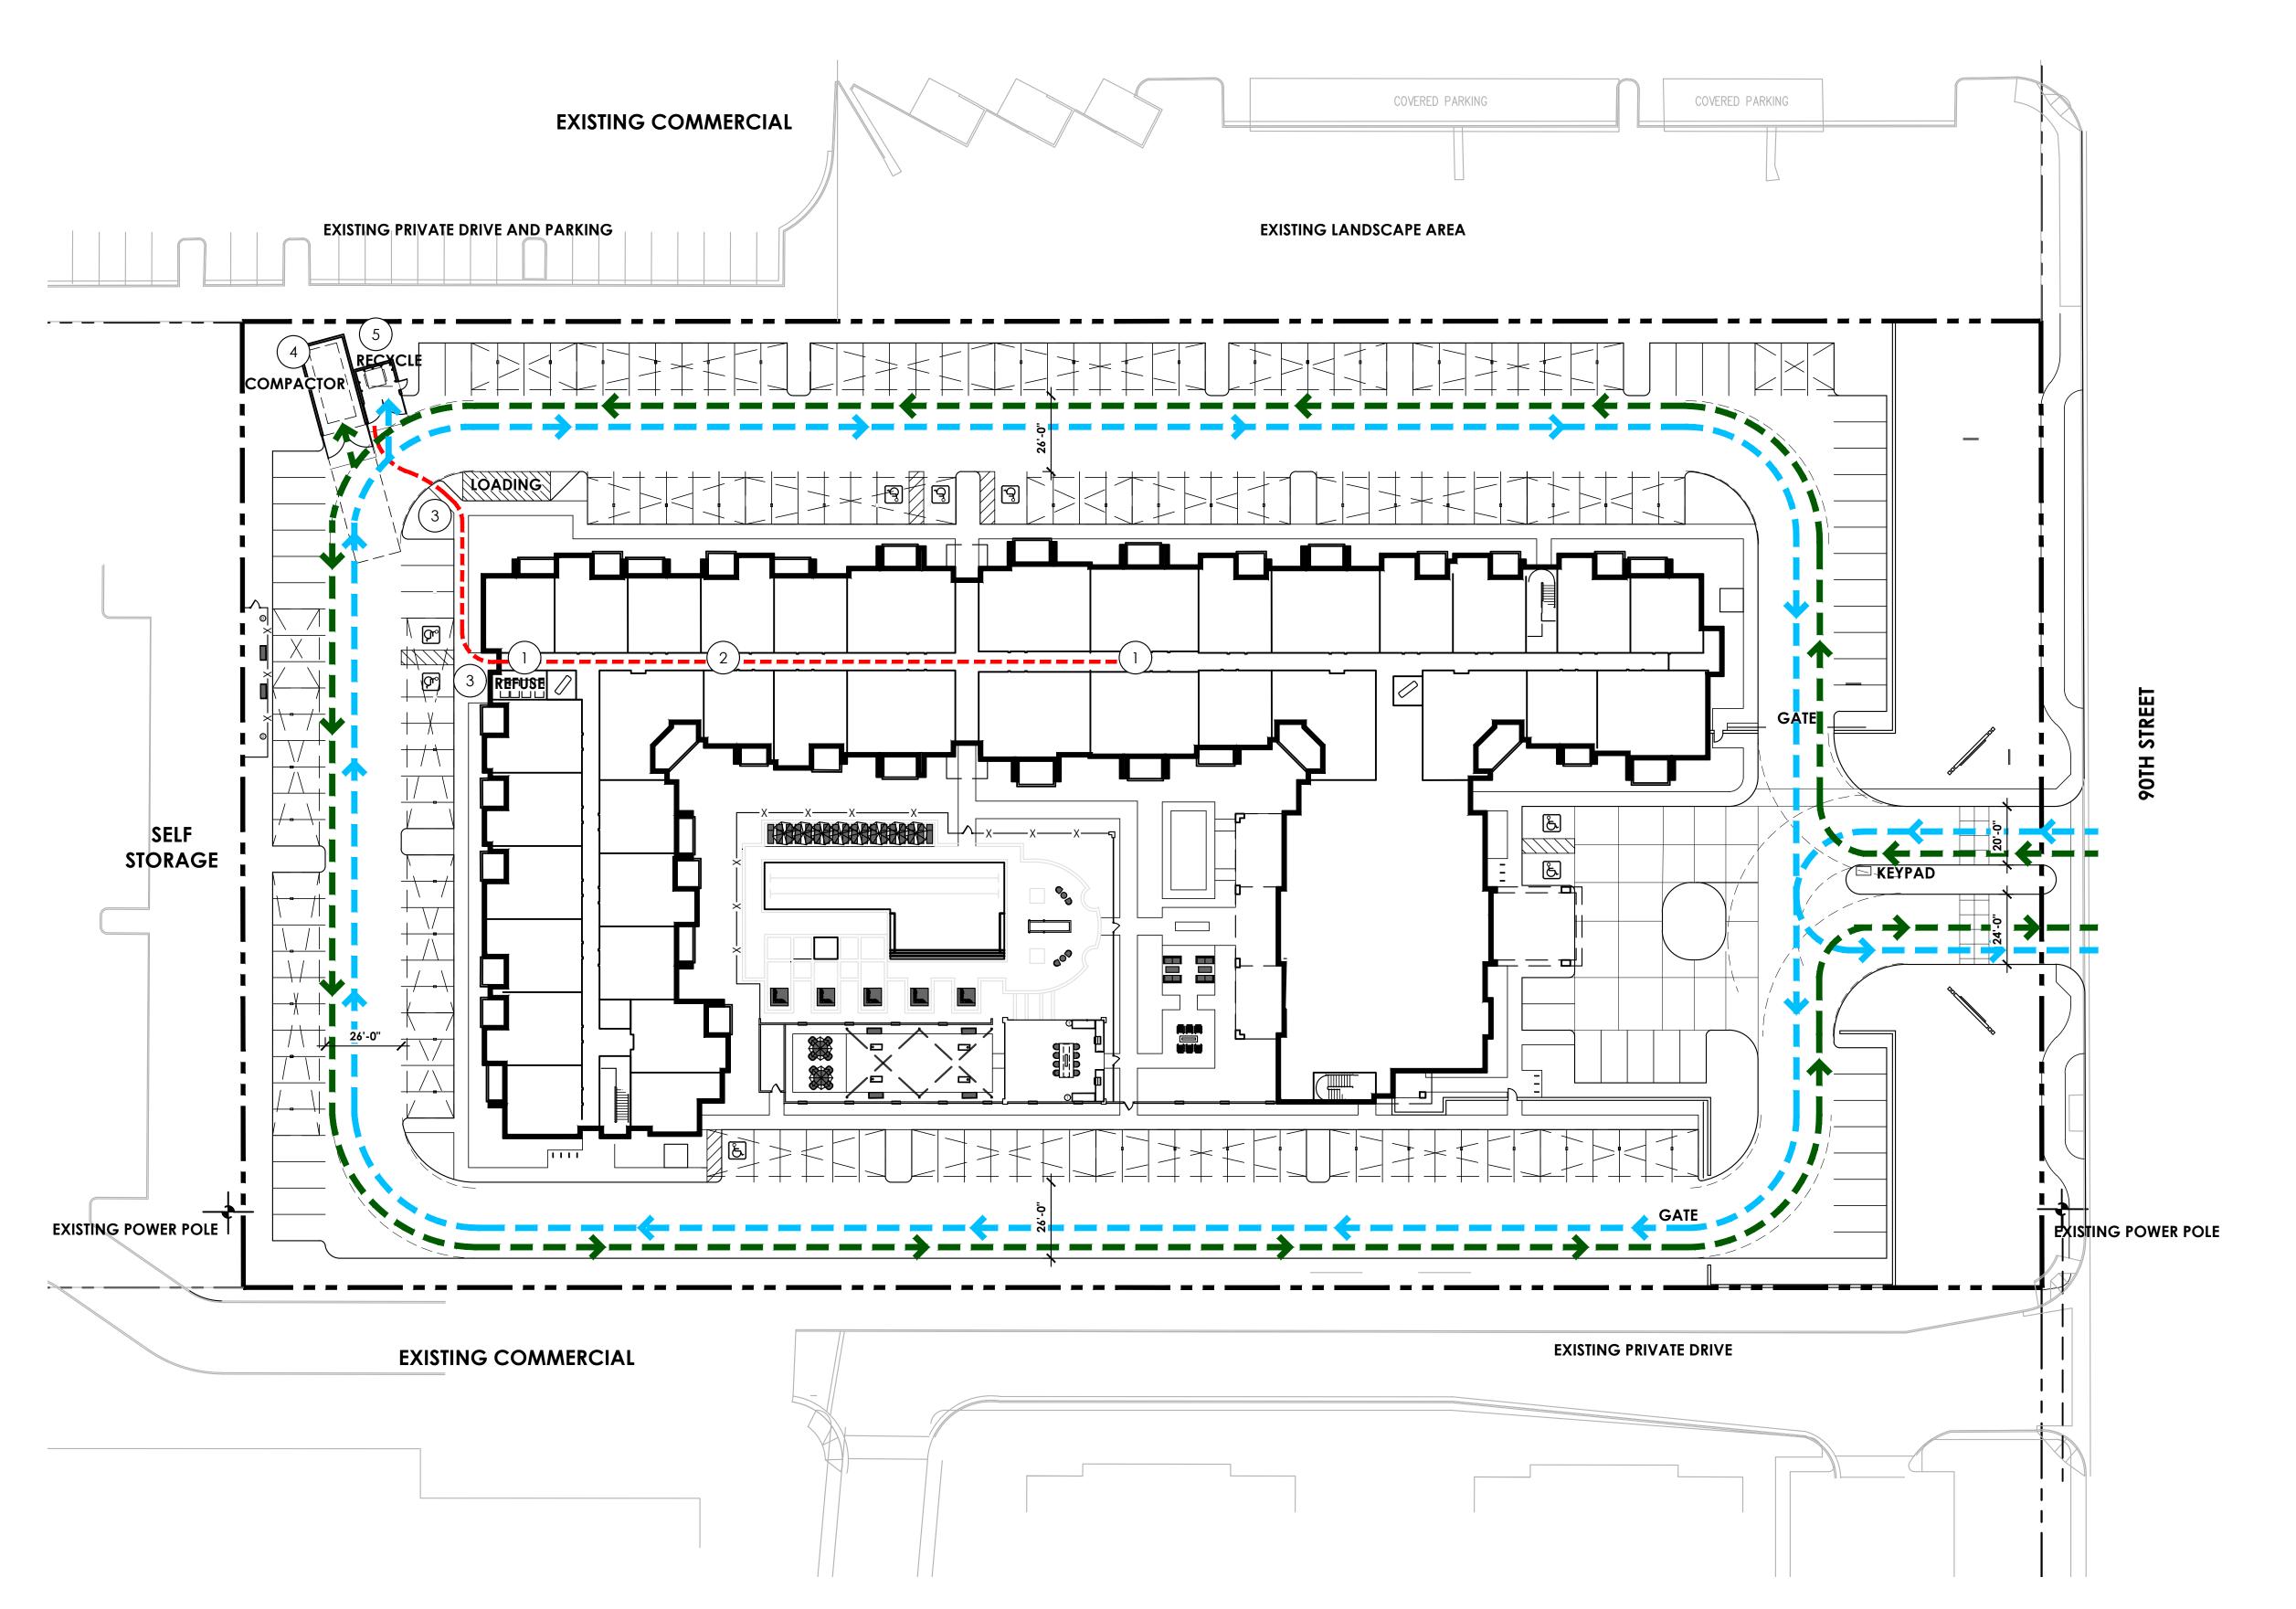

- RESIDENTS PLACE TRASH & RECYCLABLES IN PROVDED WASTE CONTAINERS OUTSIDE OF THEIR INDIVIDUAL DWELLING UNITS AT DESIGNATED DAILY COLLECTION TIMES.
- VALET SERVICE COLLECTS ALL RESIDENT TRASH AND RECYCLABLES FROM DWELLING UNITS. STORAGE OF TRANSPORTING BINS ARE LOCATED ON THE 1ST FLOOR REFUSE ROOM.
- REFUSE IS TRANSPORTED TO COMPACTOR AND RECYCLING DUMPSTER LOCATION VIA 2 YD ROLLING DUMPSTERS.
- REFUSE IS COMPACTED AND REMOVED BY PRIVATE REFUSE CONTRACTOR.

## **COMPACTOR SPECIFICATIONS:**

SUPPLY AND INSTALL ONE (1) MARATHON RJ-250 SC, 34 YARD SELF-CONTAINED TRASH COMPACTOR TO BE CONNECTED TO A THREE PHASE (208V) POWER SUPPLY. COMPACTOR SHALL INCLUDE THE DOGHOUSE HOPPER WITH CHUTE AND SIDE DOOR WITH INTERLOCK. MULTI-CYCLE TIMER, AUTO START WIRED TO EXTERIOR DOOR SAFETY INTERLOCK. EXTERIOR DOOR WITH SAFETY INTERLOCK BUILT FROM ALUMINUM. E-STOP ON 35FT LEADS TO BE MOUNTED ON OUTSIDE OF ENCLOSURE NEAR THE DOOR. PRESSURE GAUGE ON 35FT HOSE TO BE MOUNTED OUTSIDE OF ENCLOSURE. PROVIDE A SET OF STOPS AND CONTAINER GUIDES.

RECYCLING DUMPSTER REMOVED BY PRIVATE REFUSE CONTRACTOR. RECYCLING DUMPSTER TO BE A 6YD BINS.

## REFUSE CAPACITY REQUIRED / PROVIDED:

REQUIRED CAPACITY: 1.5 CY x 155 DU TRASH

1.5 CY x 155 DU TRASH = 232 CY TRASH PER MONTH TRASH COMPACTION RATIO OF 3:1 = ±77 CY TRASH 0.5 CY x 155 DU RECYCLE = 78 CY RECYCLE PER MONTH

PROVIDED SERVICE:
(1) 34 YD COMPACTED TRASH BINS x 1 SERVICES PER WEEK = ±147 CY COMPACTED TRASH SERVICED PER MONTH
(1) 6 YD RECYCLE BINS X 3 SERVICES PER WEEK = ±78 CY
COMPACTED RECYCLE SERVICED PER MONTH