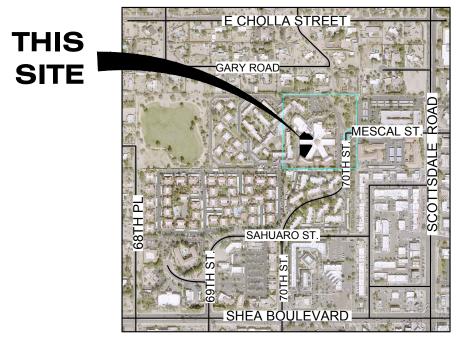

# SITE MODIFICATIONS PUEBLO NORTE SENIOR LIVING

A PORTION OF SECTION 22, TOWNSHIP 3 NORTH, RANGE 4 EAST, OF THE GILA AND SALT RIVER BASE MERIDIAN, MARICOPA COUNTY, ARIZONA

## SITE PLAN GRADING & DRAINAGE WORKSHEET

VICINITY MAP SCALE: N.T.S.