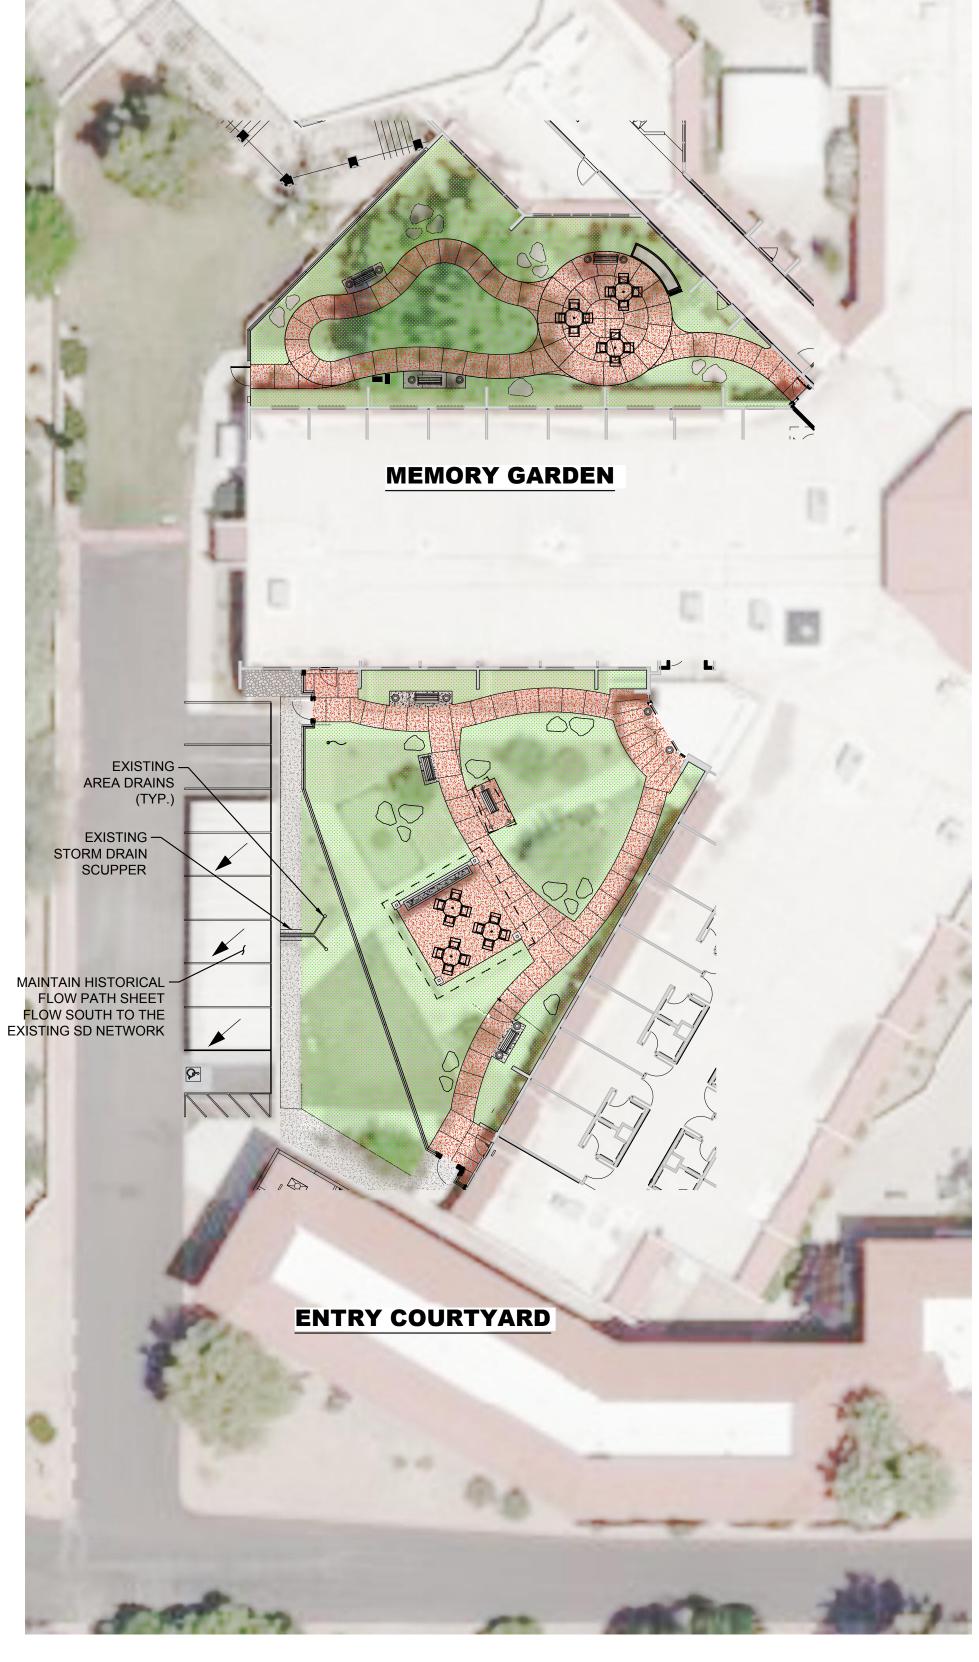

#### **SITE DATA**

SITE ADDRESS: 7100 E. MESCAL STREET
SCOTTSDALE AZ 85254

ZONING: R-5
PARCEL#: 175-26-001E
LIMITS OF DISTURBANCE: MEMORY GARDEN: 3,658 SF
ENTRY COURTYARD: 6,110 SF

### NOTE:

- 1. INFORMATION ON EXISTING MEMORY GARDEN IS APPROXIMATE AND DRAFTED PER THE SCOTTSDALE PUEBLO NORTE PLANS DATED 11/01/1982 AND FROM GOOGLE MAP AERIAL IMAGE. DETAILED INFORMATION WILL BE CONFIRMED VIA SURVEY.
- 2. THERE APPEARS TO BE NO EXISTING RETENTION OR WATER QUALITY TREATMENT AREAS WITHIN THE LIMITS OF DISTURBANCE. TO BE CONFIRMED VIA SURVEY.
- 3. THE TOTAL EXPECTED HARDSCAPE (IMPERVIOUS AREA) IS EXPECTED TO DECREASE AFTER THE IMPROVEMENTS ARE INSTALLED.

|                 | Pre-development |           | Post-development |           | Delta     |           |
|-----------------|-----------------|-----------|------------------|-----------|-----------|-----------|
|                 | Fie-development |           | Post-development |           | Delta     |           |
|                 | Hardscape       | Landscape | Hardscape        | Landscape | Hardscape | Landscape |
| Memory Garden   | 2,027           | 1,849     | 1,385            | 2,273     | (642)     | 424       |
| Entry Courtyard | 2,704           | 2,808     | 1,719            | 4,391     | (985)     | 1,583     |
| Total           | 4,731           | 4655      | 3,104            | 6,664     | (1,627)   | 2,009     |

#### **LEGEND**

HARDSCAPE (IMPERVIOUS)

LANDSCAPE AREA (PERVIOUS)

**←** 

FLOW ARROW

PRE DEVELOPMENT

SCALE: 1": 20'

POST DEVELOPMENT
SCALE: 1": 20'