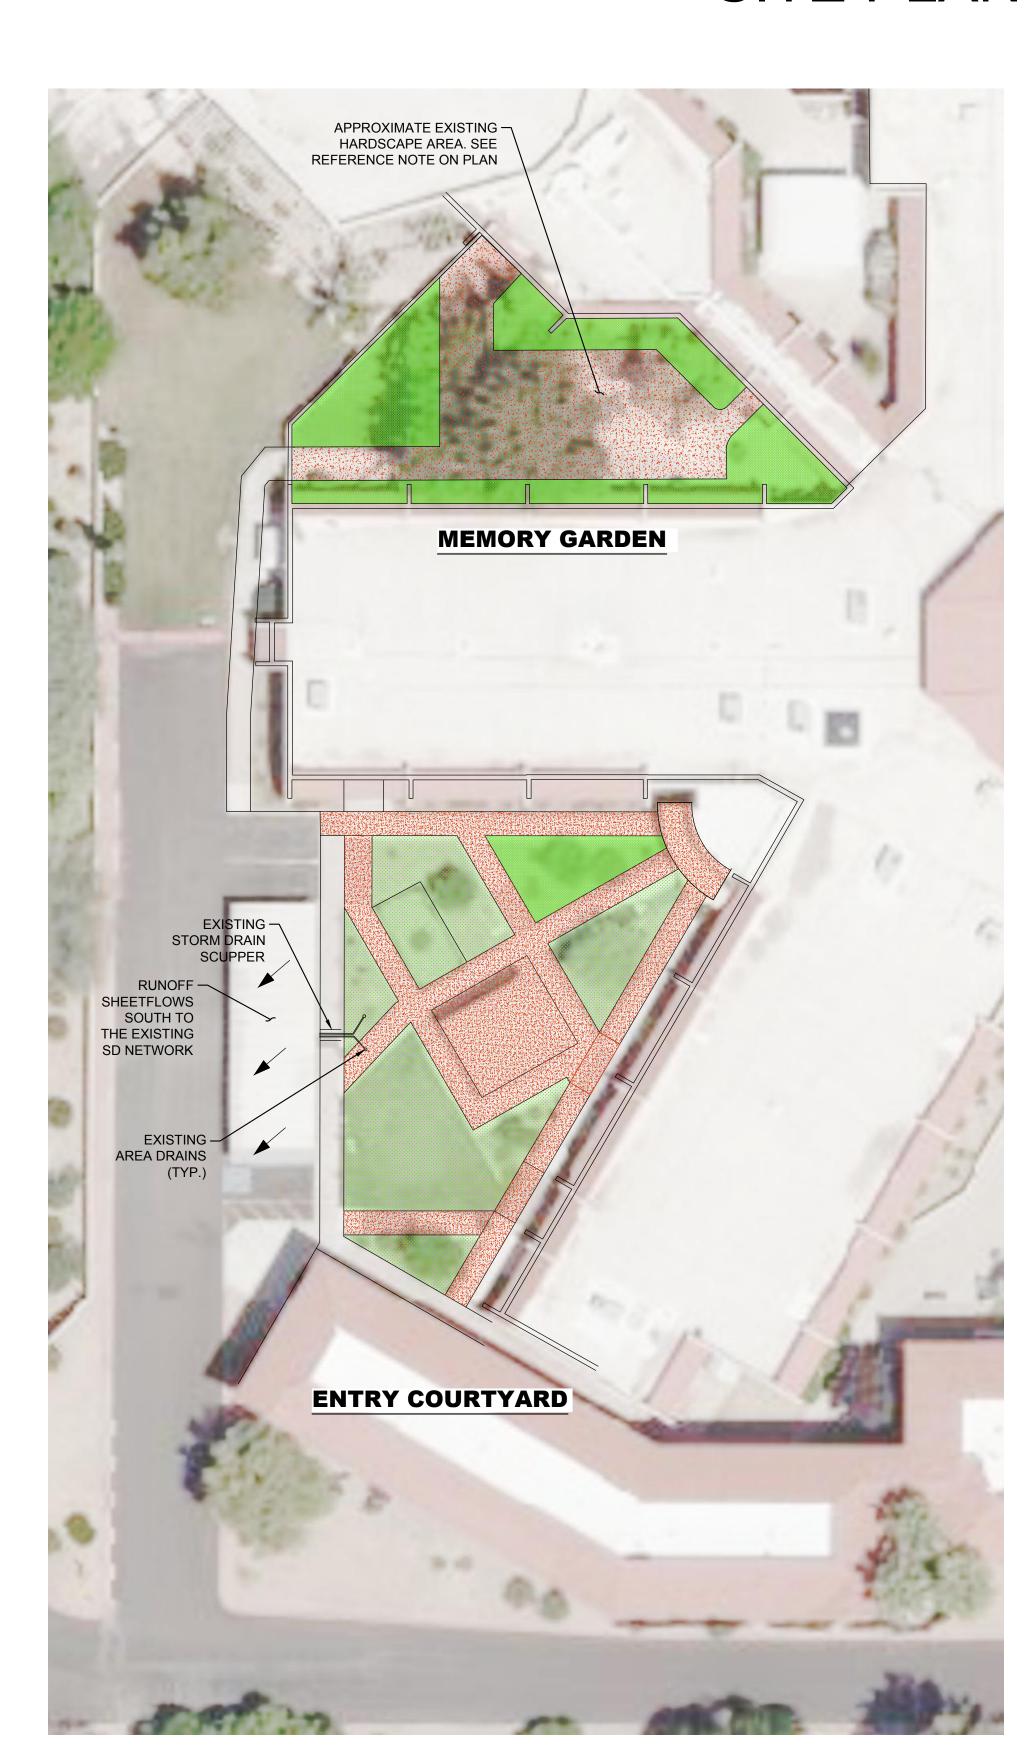

#### **SITE DATA**

SITE ADDRESS: 7100 E. MESCAL STREET
SCOTTSDALE AZ 85254

ZONING: R-5
PARCEL#: 175-26-001E
LIMITS OF DISTURBANCE: MEMORY GARDEN: 3,658 SF
ENTRY COURTYARD: 6,110 SF

### NOTE:

- 1. INFORMATION ON EXISTING MEMORY GARDEN IS APPROXIMATE AND DRAFTED PER THE SCOTTSDALE PUEBLO NORTE PLANS DATED 11/01/1982 AND FROM GOOGLE MAP AERIAL IMAGE. DETAILED INFORMATION WILL BE CONFIRMED VIA SURVEY.
- 2. THERE APPEARS TO BE NO EXISTING RETENTION OR WATER QUALITY TREATMENT AREAS WITHIN THE LIMITS OF DISTURBANCE. TO BE CONFIRMED VIA SURVEY.
- 3. THE TOTAL EXPECTED HARDSCAPE (IMPERVIOUS AREA) IS EXPECTED TO DECREASE AFTER THE IMPROVEMENTS ARE INSTALLED.

|                 | Pre-development |           | Post-development |           | Delta     |           |
|-----------------|-----------------|-----------|------------------|-----------|-----------|-----------|
|                 | Fie-development |           | Post-development |           | Delta     |           |
|                 | Hardscape       | Landscape | Hardscape        | Landscape | Hardscape | Landscape |
| Memory Garden   | 2,027           | 1,849     | 1,385            | 2,273     | (642)     | 424       |
| Entry Courtyard | 2,704           | 2,808     | 1,719            | 4,391     | (985)     | 1,583     |
| Total           | 4,731           | 4655      | 3,104            | 6,664     | (1,627)   | 2,009     |

#### **LEGEND**

HARDSCAPE (IMPERVIOUS)

LANDSCAPE AREA (PERVIOUS)

**←** 

FLOW ARROW

PRE DEVELOPMENT

SCALE: 1": 20'

POST DEVELOPMENT
SCALE: 1": 20'