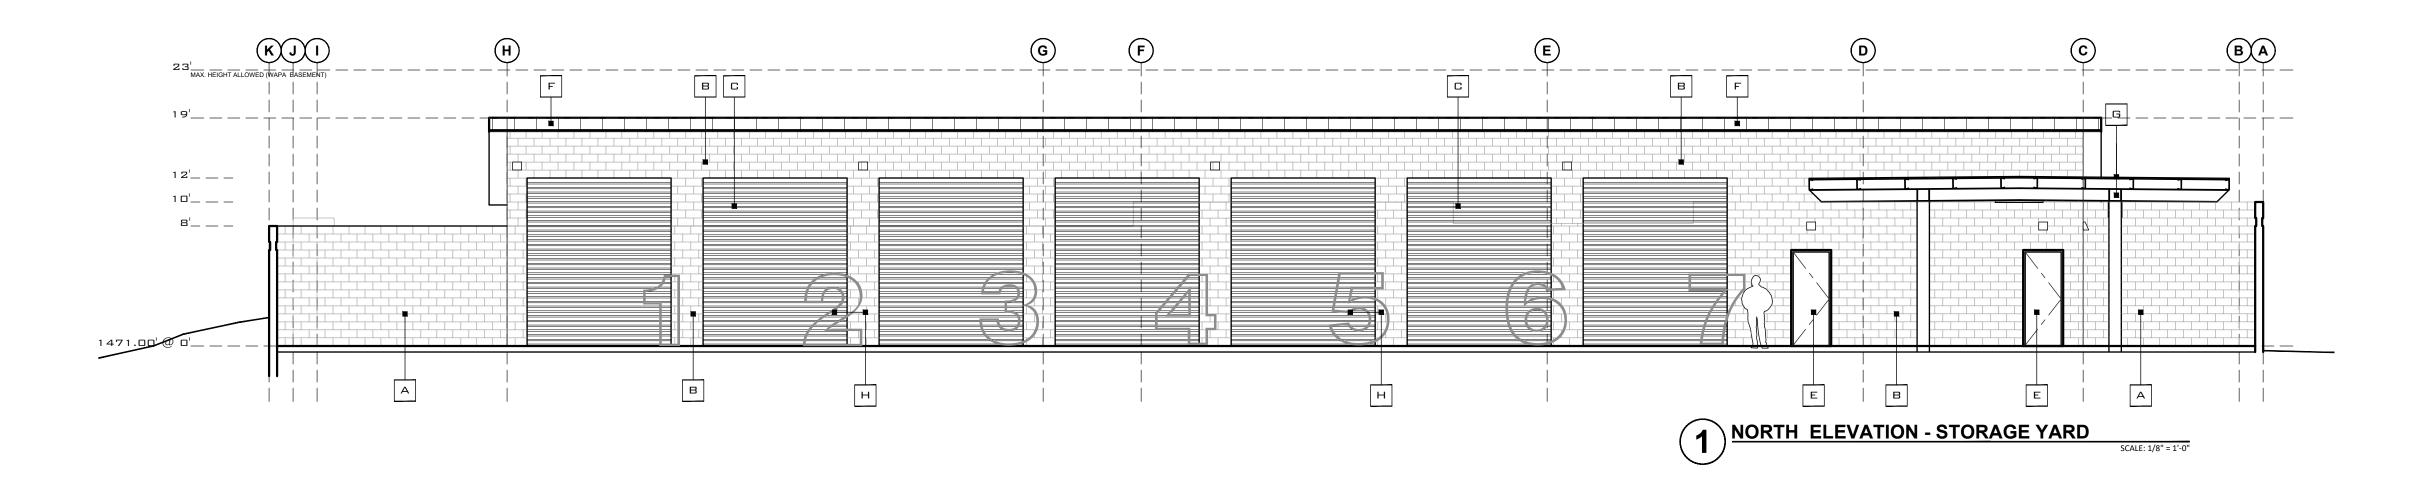

27413 NORTH 22ND LANE PHOENIX, AZ 85085

TEL 480.570.7651

kevin.evernham@gmail.com

NCARB AIA

REGISTERED ARCHITECT

AL AR AZ CA CO CT DC DE FL GA HI IA ID
IL IN KS KY LA ME MD MA MI MN MS MO
MT NE NH NJ NM NV NY NC ND OH OK OR
PA RI SC SD TN TX UT VT VA WA WV WI
WY PR

PROJEC

WILD WEST STORAGE

11420 EAST SHEA BOULEVARD SCOTTSDALE, ARIZONA

85259 USA

SEAL

CONSULTANT



THESE DRAWINGS, SPECIFICATIONS AND RELATED DOCUMENTS PREPARED BY THE ARCHITECT ARE INSTRUMENTS OF PROFESSIONAL SERVICE AND ARE COPYRIGHTED AND SUBJECT TO COPYRIGHT PROTECTION AS AN "ARCHITECTURAL WORK" UNDER SEC. 102 OF THE COPYRIGHT ACT, 17 U.S.C. AS AMENDED JANUARY 2003. THE PROTECTION INCLUDES, WITHOUT LIMITATION, THE OVERALL FORM, ARRANGEMENT AND COMPOSITION OF SPACES, AND ELEMENTS OF THE DESIGN. UNDER SUCH