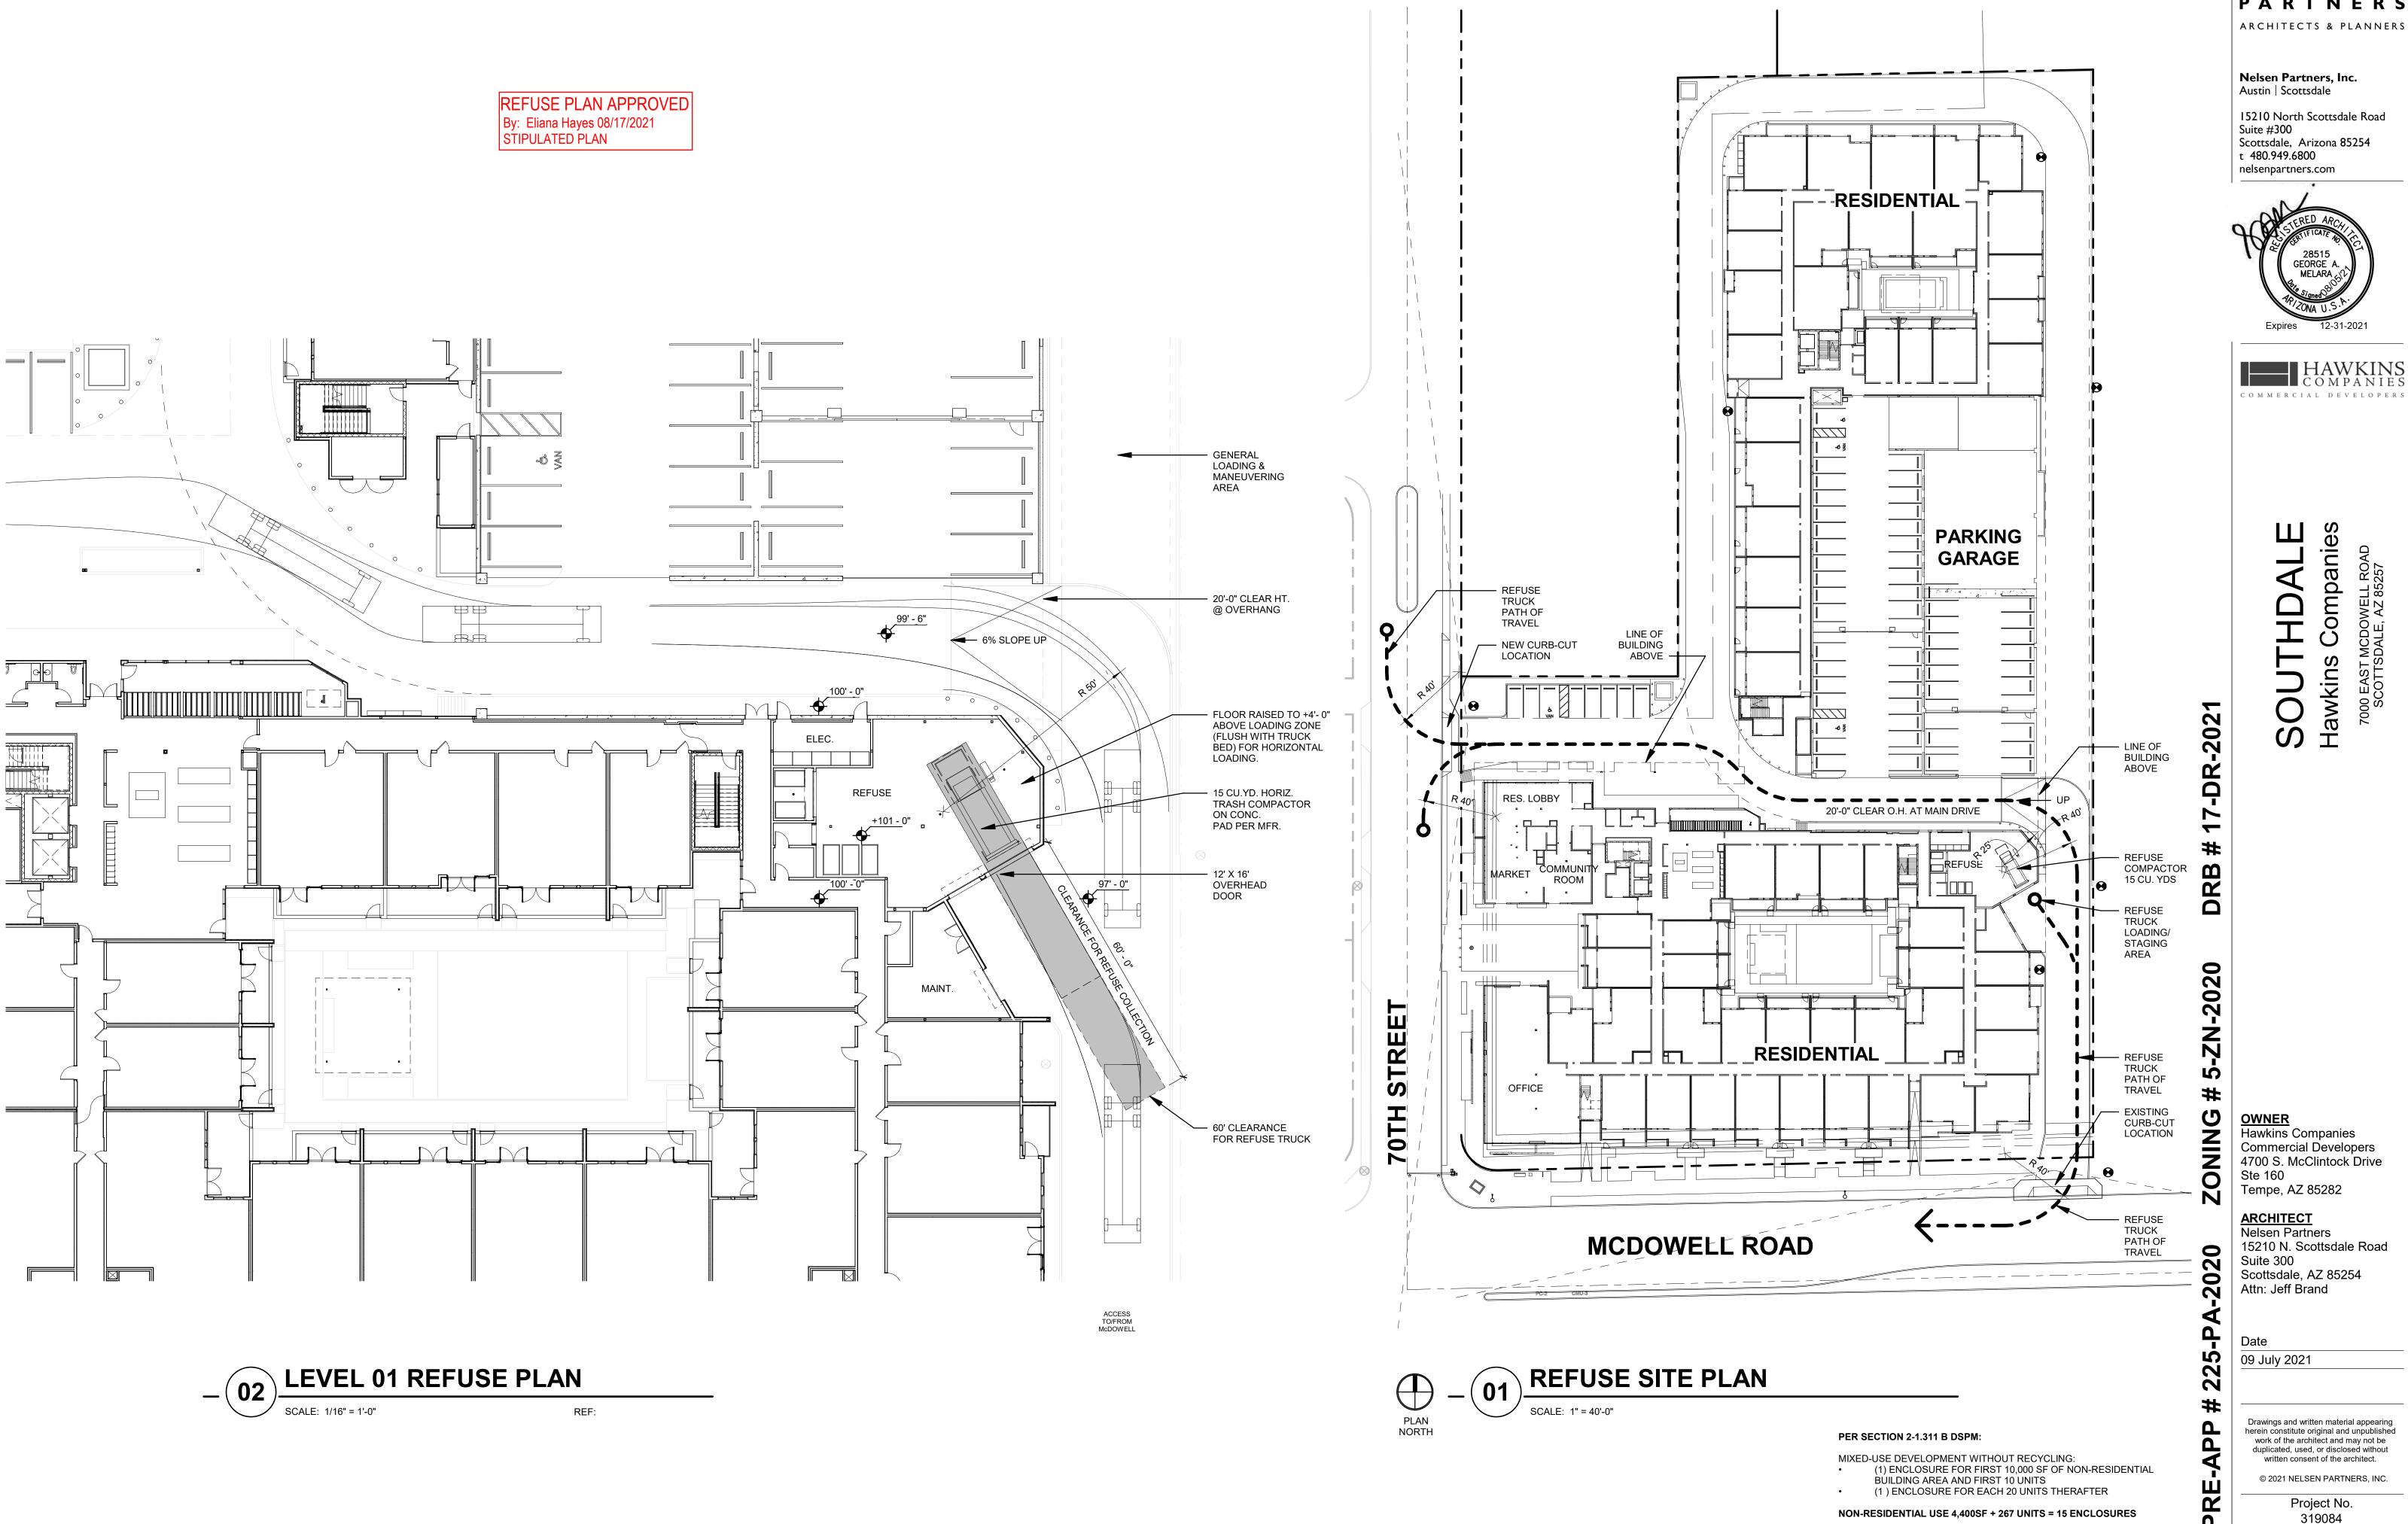

15 REFUSE CONTAINERS @ 4 CU YDS EACH = 60 CU YDS TOTAL

60/4 = 15 CU YDS COMPACTOR EQUIVALENT

15 CU YARD COMPACTOR PROVIDED

Drawings and written material appearing herein constitute original and unpublished work of the architect and may not be duplicated, used, or disclosed without written consent of the architect. © 2021 NELSEN PARTNERS, INC.

> Project No. 319084

A124

REFUSE PLANS