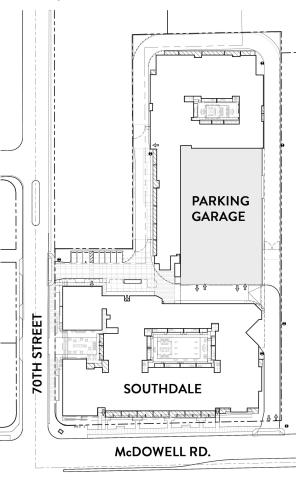

## Dear Property Owner,

This is to inform you of a request by owner for approval of the site plan, landscape plan, and building elevations for a new +/-290,000 gsf mixed-use development with 267 residential units and 4,400 sf of commercial floor area on a +/-4.7 acre site with PUD zoning located at 7000 East Camelback Road.

Project Name:SOUTHDALEPre-App Number:225-PA-2020Lot Size:+/-204,732 Square Feet (+/-4.7 Acres)Zoning:PUD Planned Unit DevelopmentProject Location:7000 East McDowell Road<br/>Scottsdale, Arizona 85257

Greg Bloemberg, 480-312-4306 Chantel Kimmins, 480-949-6800

# Site Location:

**Applicant Contact:** 

**City Contact:** 

Conceptual Site Plan: