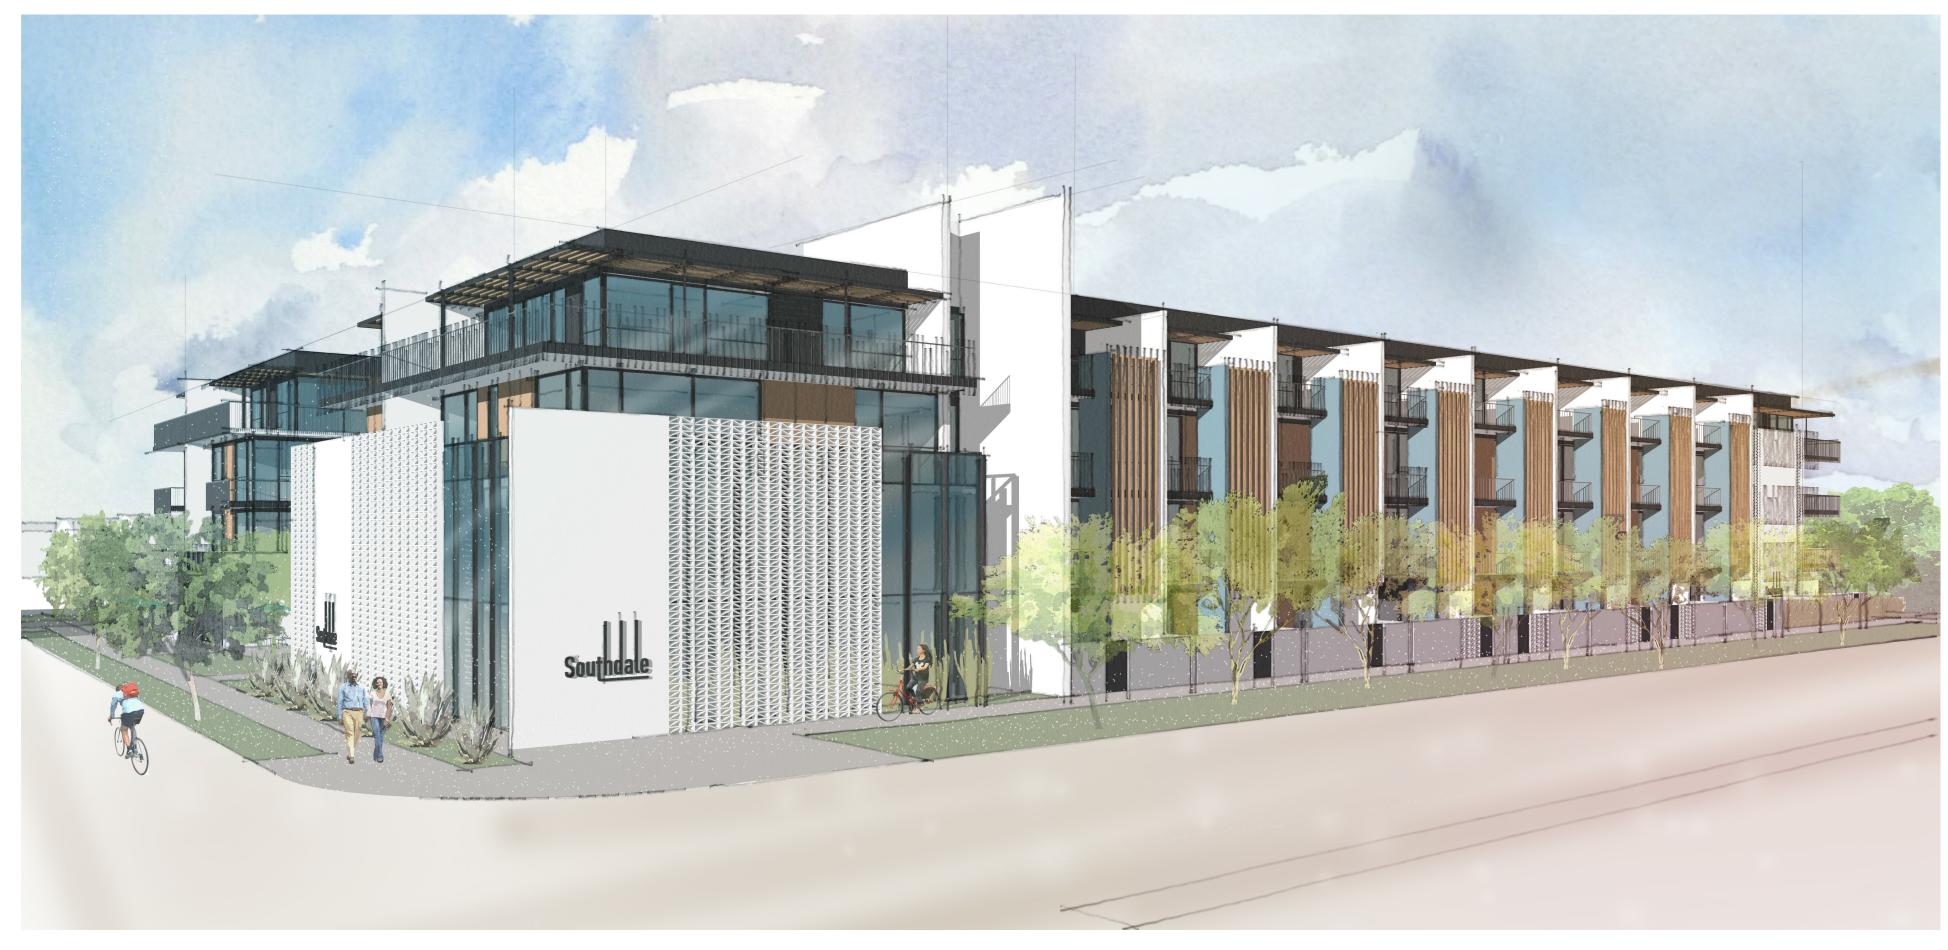

# - 05 SOUTHEAST CORNER SCALE: 12" = 1'-0"



## \_(04) SOUTHWEST ELEVATED



# - 03 POCKET PARK - ELEVATED SCALE: 12" = 1'-0" REF:



### \_(02) SOUTHWEST CORNER

SCALE: 12" = 1'-0"



-(01) POCKET PARK

REF:

#### NELSEN PARTNERS ARCHITECTS & PLANNERS

Nelsen Partners, Inc. Austin | Scottsdale

15210 North Scottsdale Road Suite #300 Scottsdale, Arizona 85254 t 480.949.6800



April 29, 2021

Revisions

Drawings and written material appearing herein constitute original and unpublished work of the architect and may not be duplicated, used, or disclosed without written consent of the architect. © 2021 NELSEN PARTNERS, INC.

Project No. 319084

A-320 PERSPECTIVES