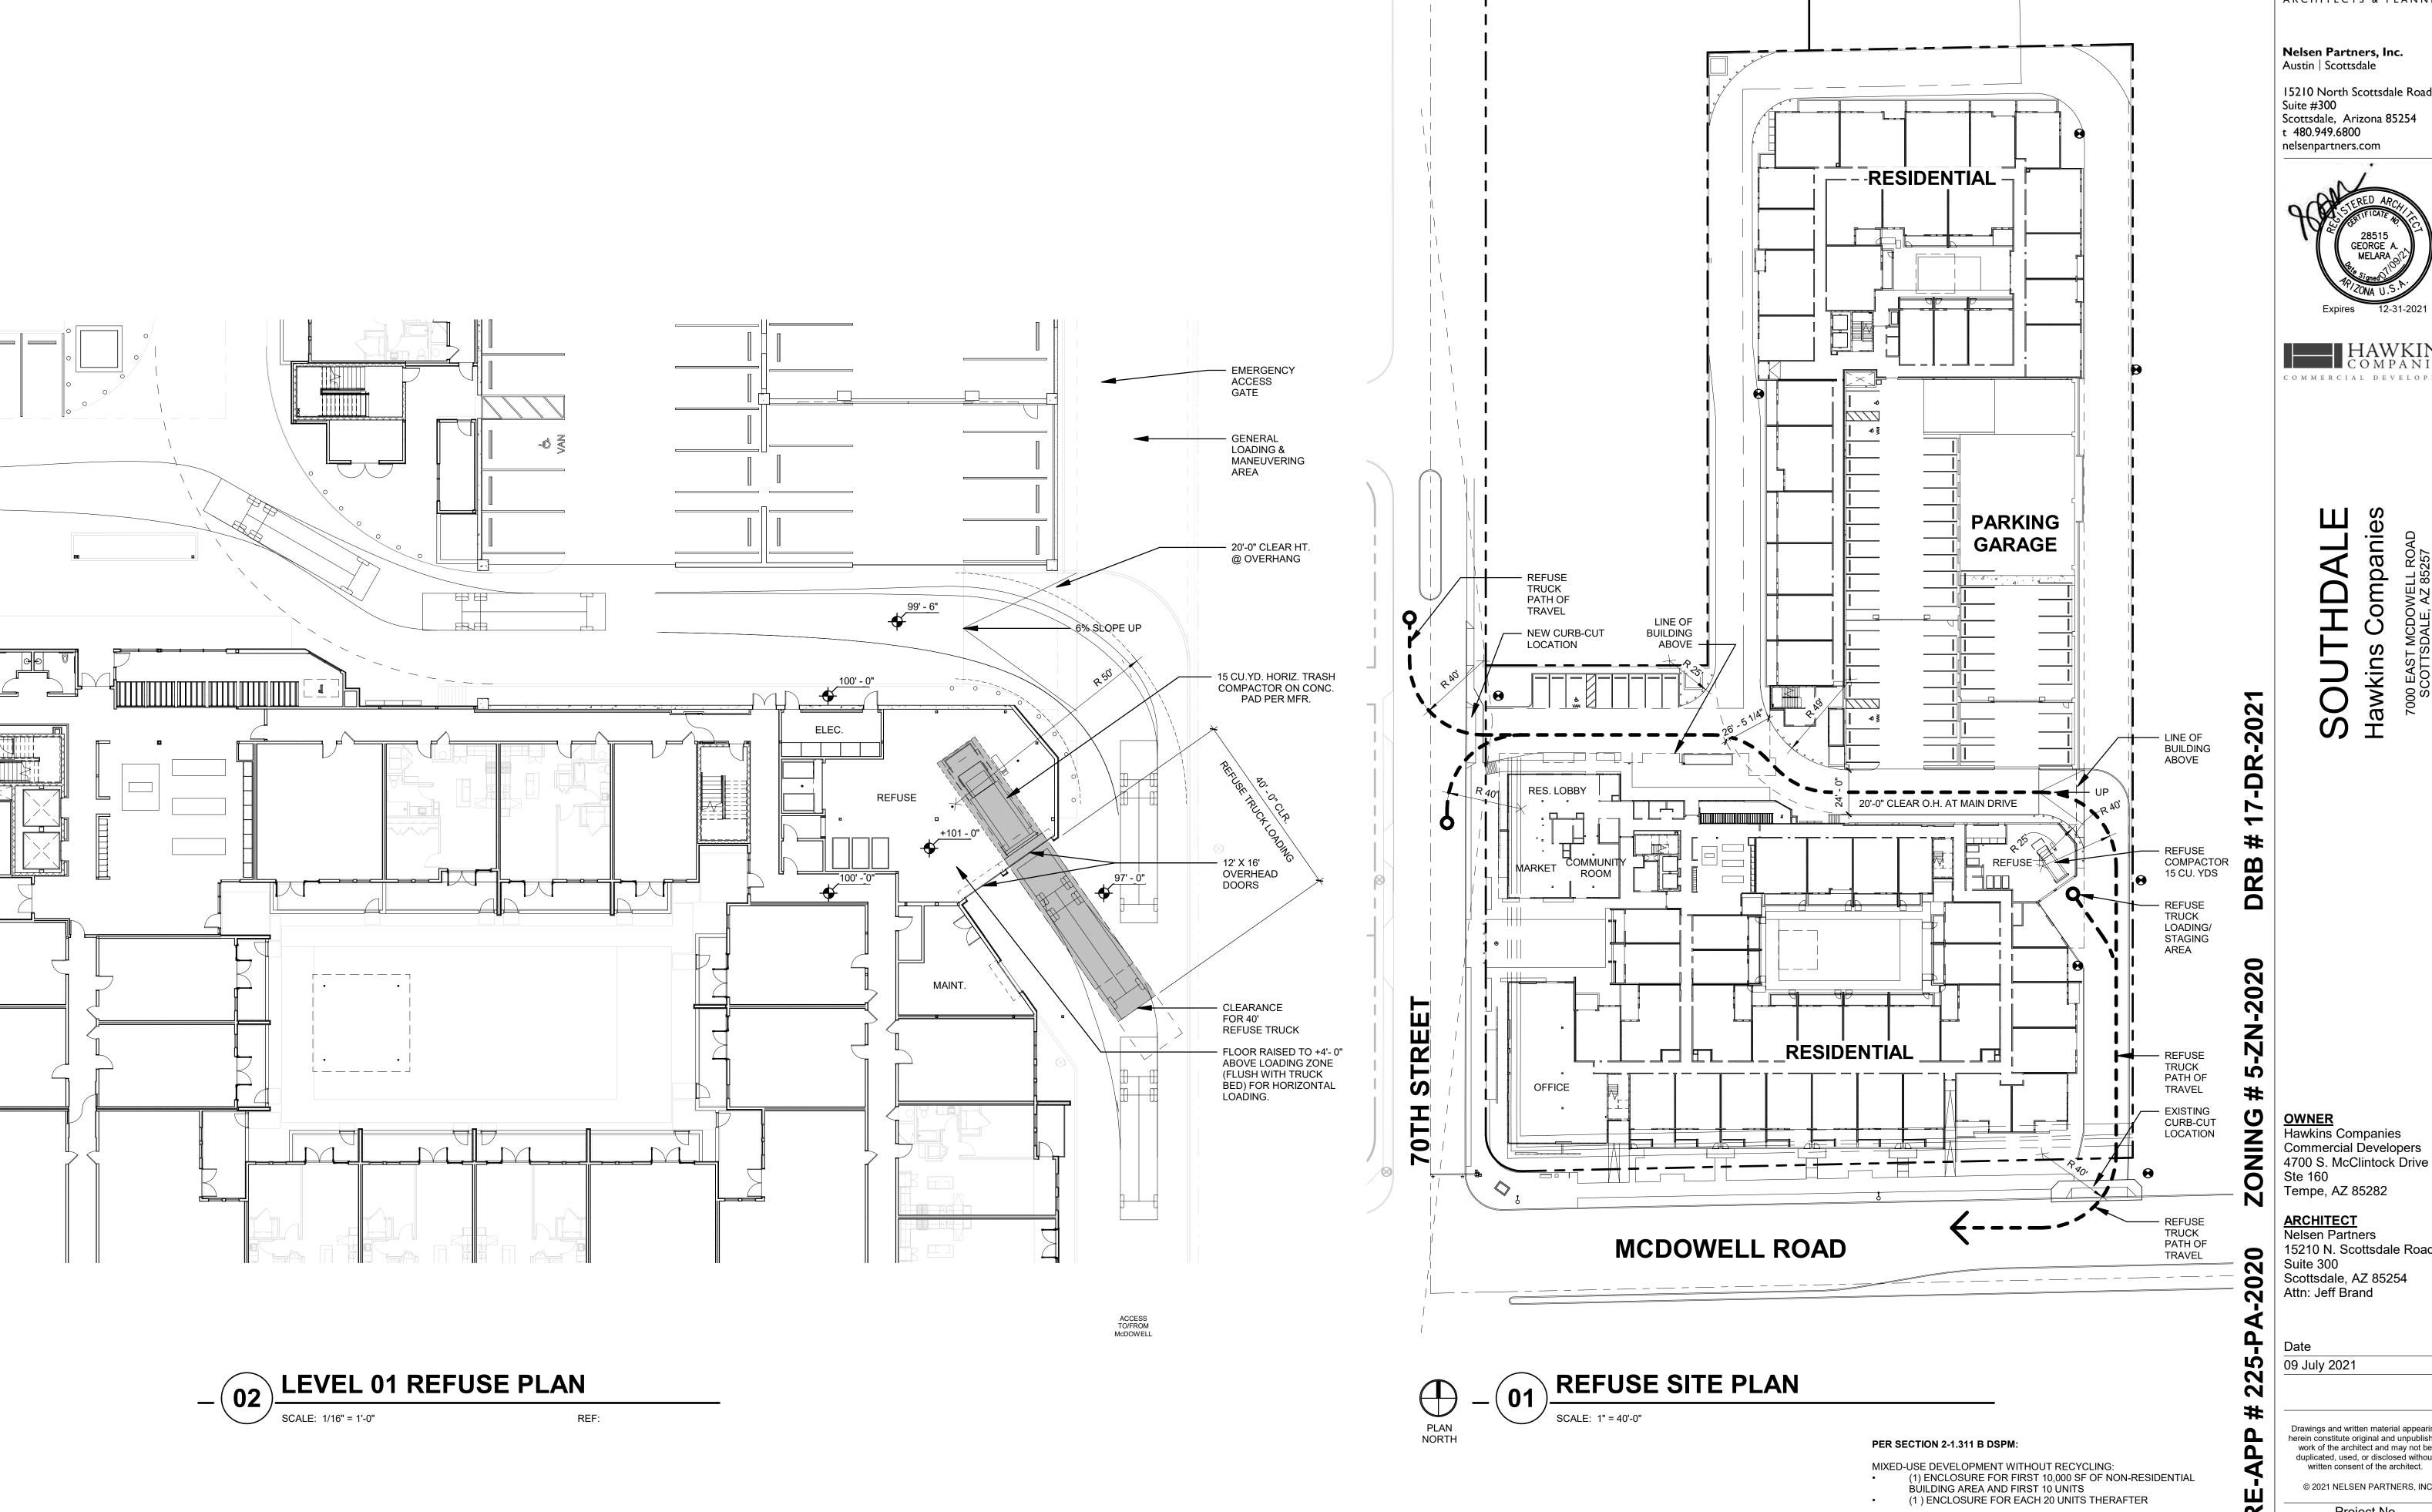

Ste 160 Tempe, AZ 85282

**ARCHITECT Nelsen Partners** 15210 N. Scottsdale Road Suite 300 Scottsdale, AZ 85254

09 July 2021

NON-RESIDENTIAL USE 4,400SF + 267 UNITS = 15 ENCLOSURES

15 REFUSE CONTAINERS @ 4 CU YDS EACH = 60 CU YDS TOTAL 60/4 = 15 CU YDS COMPACTOR EQUIVALENT

15 CU YARD COMPACTOR PROVIDED

Drawings and written material appearing herein constitute original and unpublished work of the architect and may not be duplicated, used, or disclosed without

written consent of the architect. © 2021 NELSEN PARTNERS, INC.