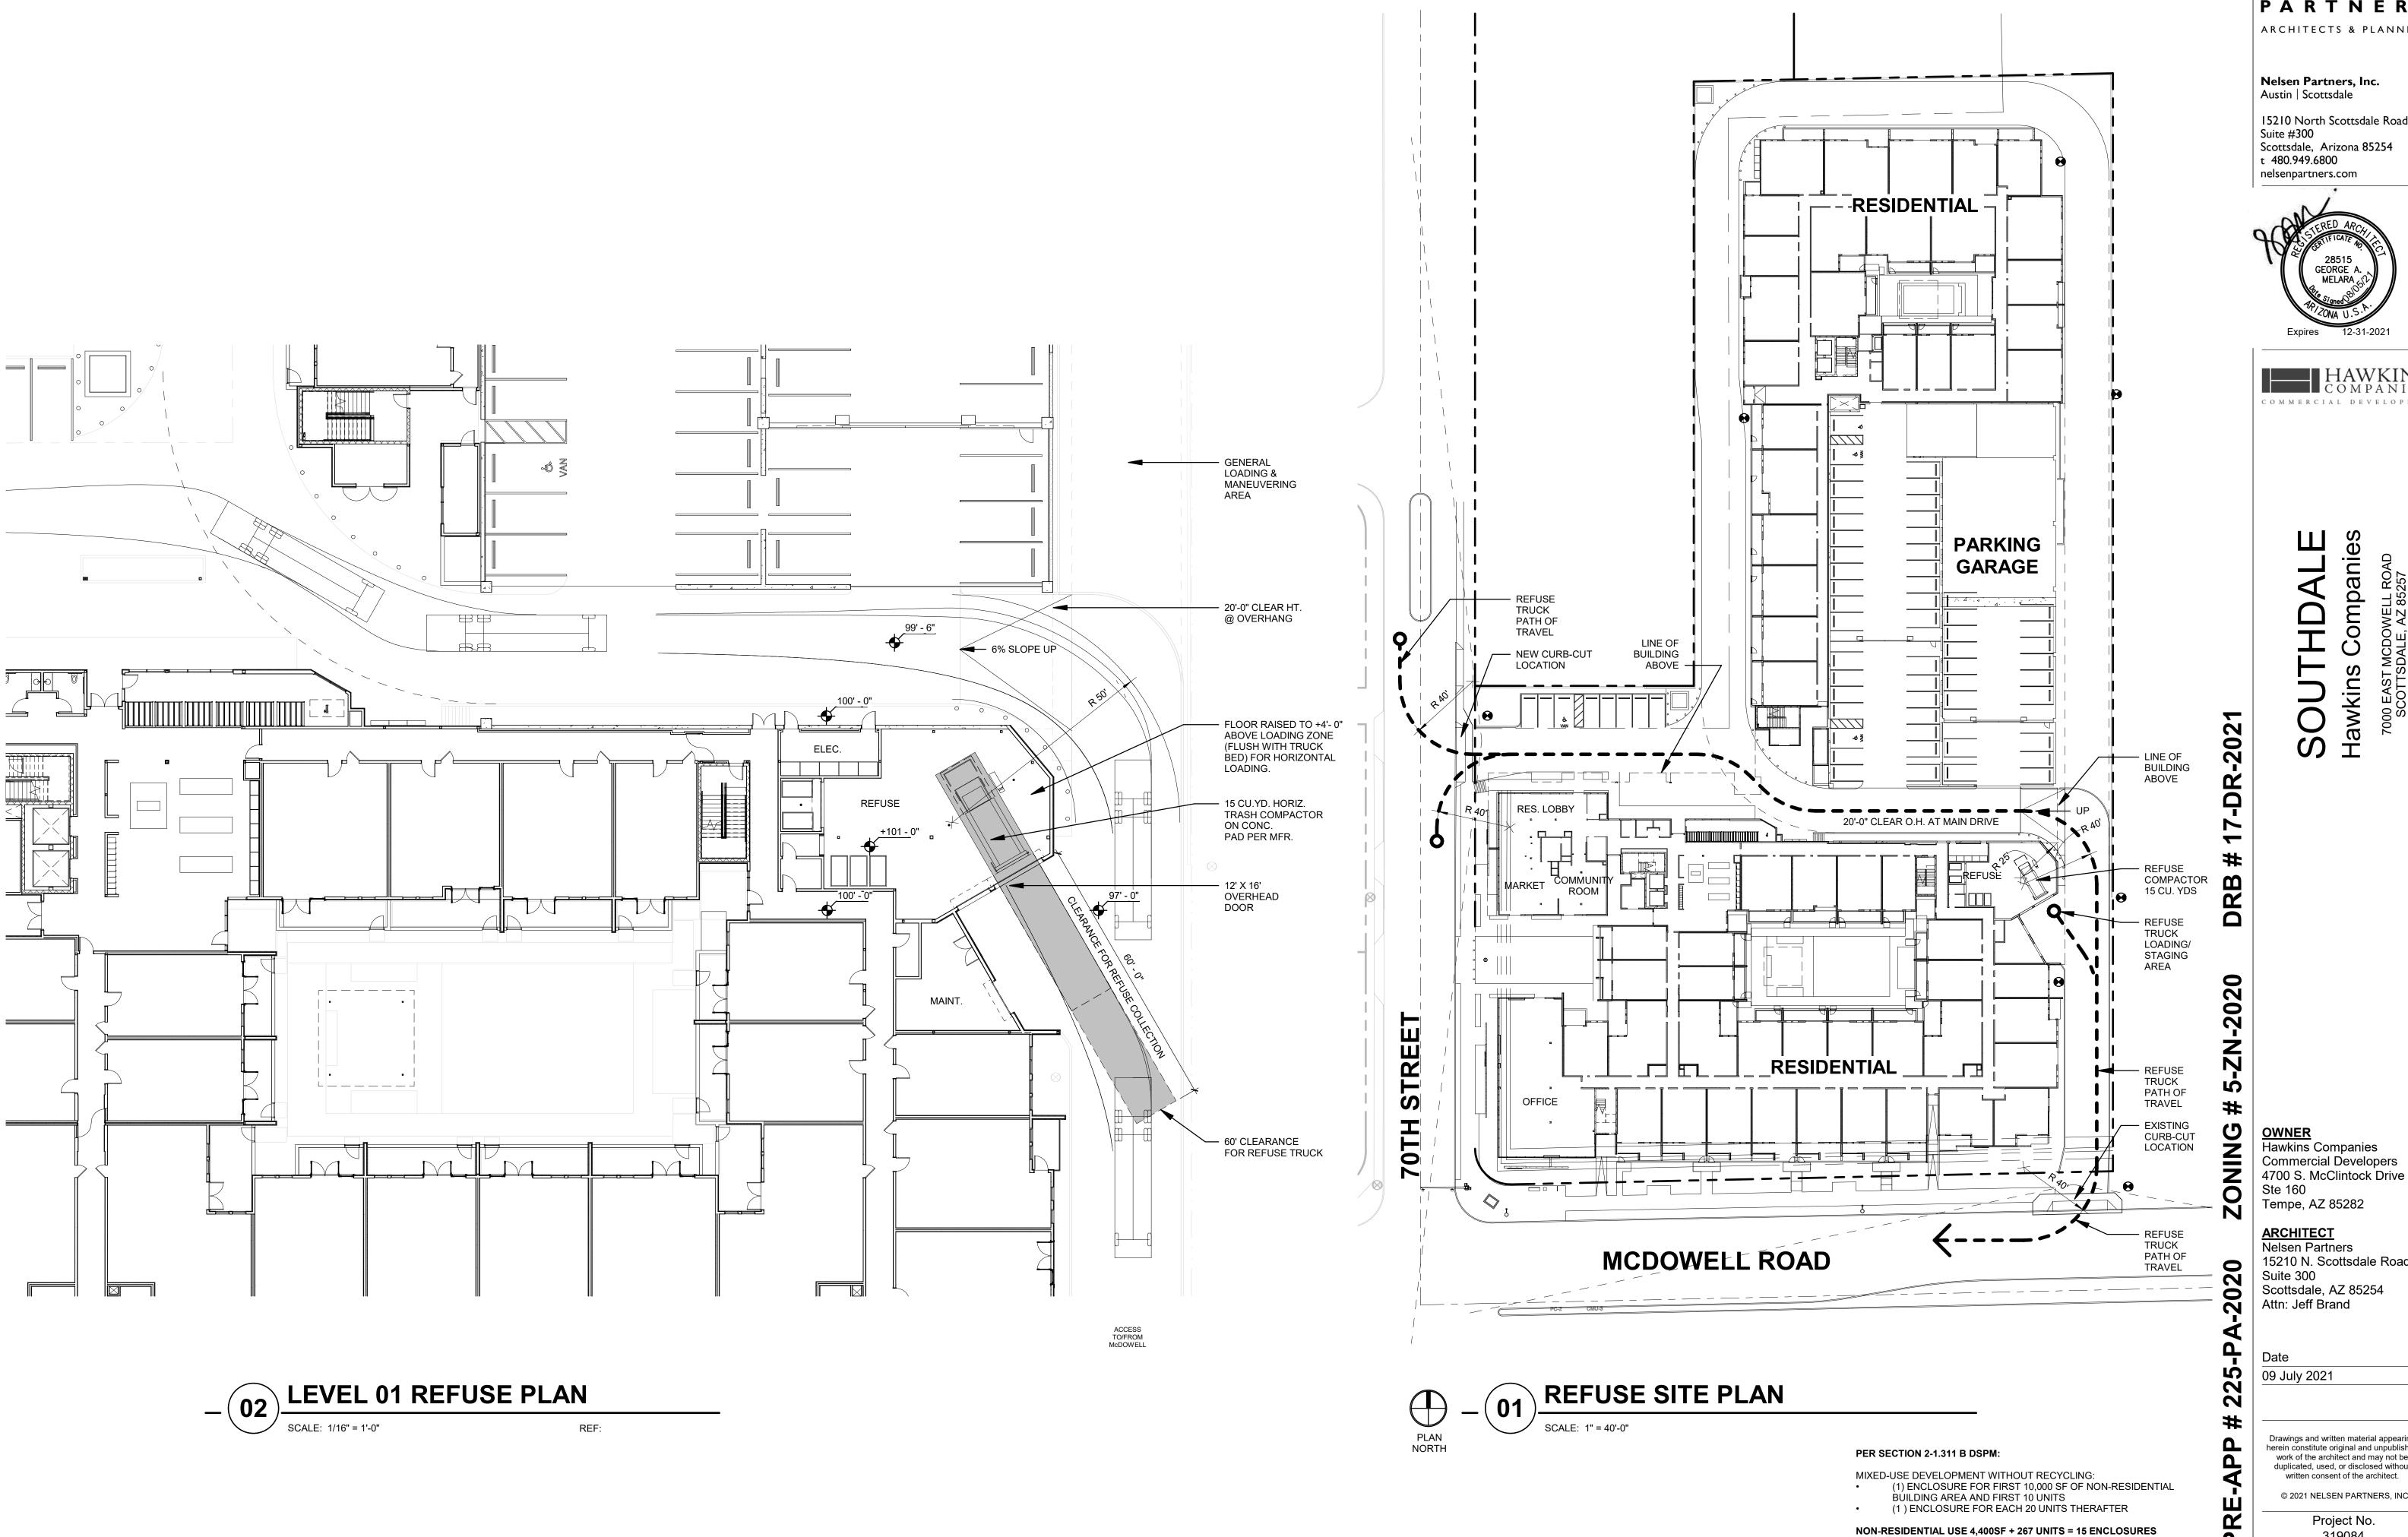

09 July 2021

15 REFUSE CONTAINERS @ 4 CU YDS EACH = 60 CU YDS TOTAL

60/4 = 15 CU YDS COMPACTOR EQUIVALENT

15 CU YARD COMPACTOR PROVIDED

Drawings and written material appearing herein constitute original and unpublished work of the architect and may not be duplicated, used, or disclosed without written consent of the architect. © 2021 NELSEN PARTNERS, INC.