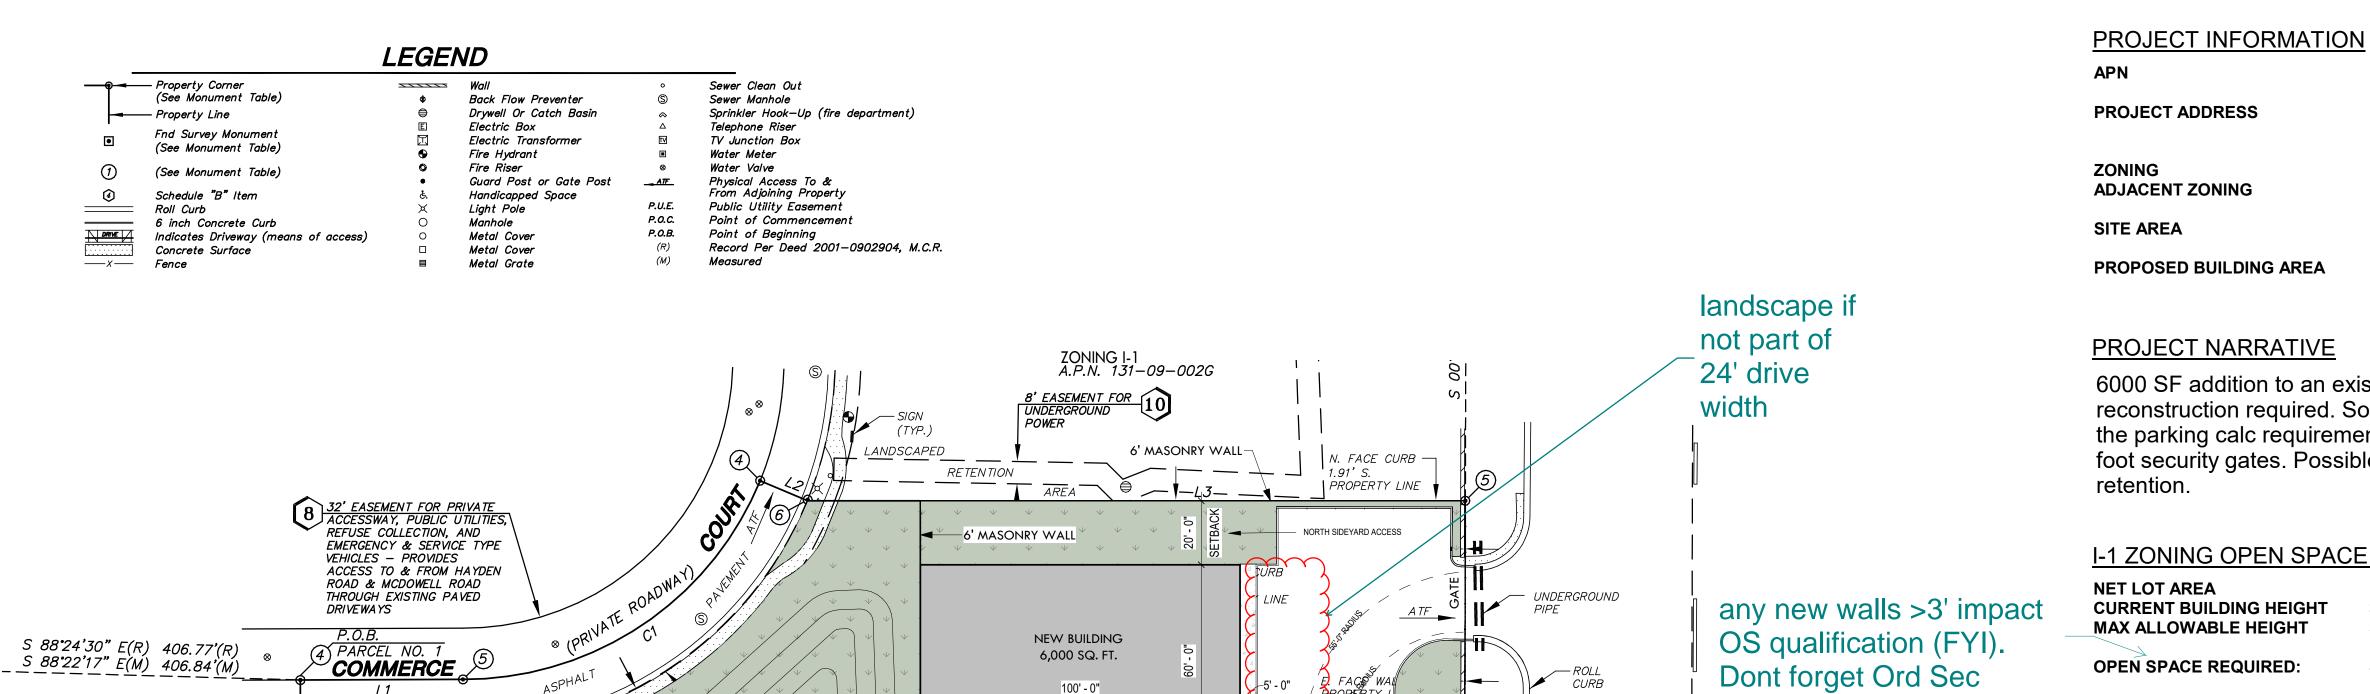

149 PARKING SPACES **PROVIDED PARKING CALCULATION 12K MANUFACTURING** 24 SPACES 1/500 12,000 / 500 = 87 SPACES **26K OFFICE** 1/300 26,000 / 300 = 111 SPACES need base planting around building, not just sidewalk. Walkway just terminates (min 6' sidewalk) - meeting general OS reqs? - new parking reqs screen walls - major DRB N. FAUE CUKB RETENTION NORTH SIDEYARD ACCESS why so much unused hardscape? ∦ LINE NEW BUILDING 6,000 SQ. FT. E. FACE WAU PROPERTY L RETENTION 100' - 0" 5' - 0" landscape island 

PAVED DRIVEWAY

S 89°55'34" E 414.50'

APN 131-09-002K

**ZONING I-1** 

6000 SF addition to an existing building. Minimal site reconstruction required. Some parking count manipulation, but the parking calc requirement is still met. Addition of multiple 6 foot security gates. Possible reconstruction of northern water

128,066 SF

131-09-002K

121,532 SF

6000 ~ SF

1395 N HAYDEN RD, SCOTTSDALE, AZ

## I-1 ZONING OPEN SPACE REQUIREMENTS

**CURRENT BUILDING HEIGHT MAX ALLOWABLE HEIGHT** 

SEC 5.1804.B **OPEN SPACE REQUIRED:** 

**NET LOT AREA X 0.1** 

X 0.1 = 12,807SF128,066 OPEN SPACE PROVIDED 29,795SF

**52'** 