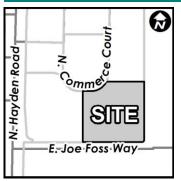

Case Name:

Western Technologies Addition

Case Number: 3-DR-2022

**Site Location:** 

1395 N Hayden Rd

Scan, snap, save, and share

For more information go to ScottsdaleAZ.gov, search "Active Cases" and use the interactive map to locate the project. To comment, email projectinput@scottsdaleaz.gov.