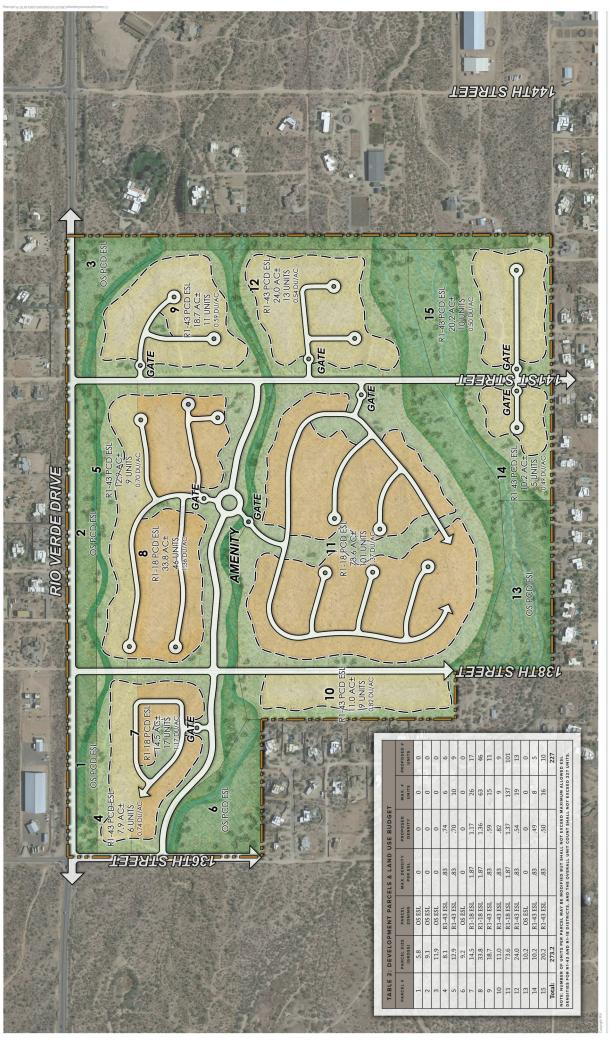

July 22, 2021

RE: Fiesta Ranch Planned Community

Dear Neighbor,

We are a land planning and landscape architecture firm that has been working with the property owner to continue the planning of a new residential community on a 273-acre property located at the southeast corner of Rio Verde Drive and 136<sup>th</sup> Street. In January of 2020, the Scottsdale City Council approved a rezoning of the Fiesta Ranch property to allow for the establishment of up to 227 single family homes on the site (less than one home per acre overall). We are notifying all adjacent property owners about the next phase of the process that includes the preparation of the Master Environmental Design Concept Plan (MEDCP). The purpose of this planning phase is to formalize a series of master plans for the site in accordance with the approved zoning conditions and introduce design parameters that will promote the creation of a sensitively designed community.

As depicted on the Master Development Plan (and consistent with prior zoning approvals), the property will develop through a series of single-family communities that are served by existing and planned roadways. These roadways will facilitate mobility throughout the community, and to existing residents located south of the community. New streets and homesites will be sensitively located to minimize impacts to the site's existing natural washes, native vegetation, and adjacent properties. Large wash corridors and buffered natural areas along the perimeter of the community will be dedicated as open space to enhance transitions to adjoining properties. Overall, a minimum of 41% of the community will be reserved for natural open space.