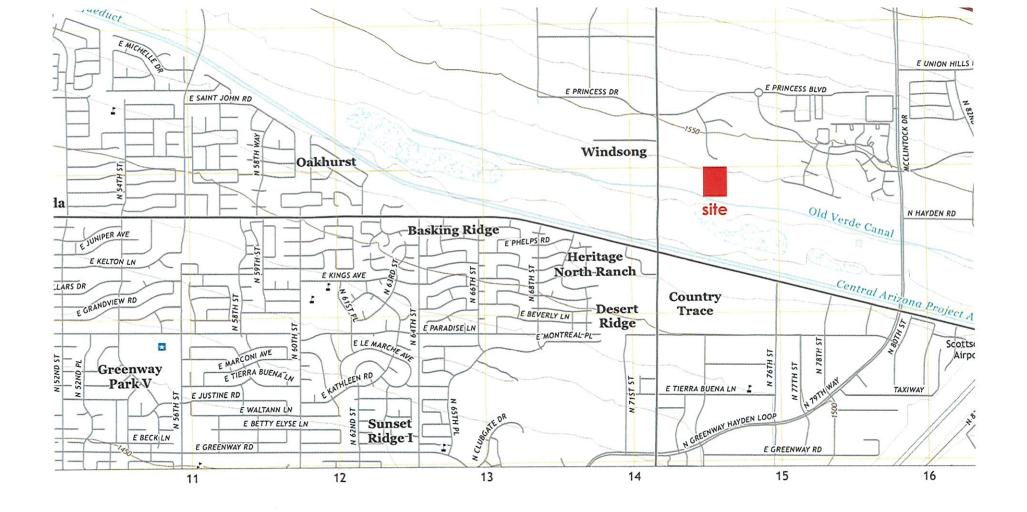

| Project Name:                                                  | Plan#:         |
|----------------------------------------------------------------|----------------|
| Fairmont Scottsdale Privado welcome building and parking area  | 44-PA-2022     |
| Site Address:<br>7575 East Princess Drive Scottsdale, AZ 85255 |                |
| Contact name:                                                  | Phone:         |
| Michale Kollin                                                 | (562) 597-8760 |