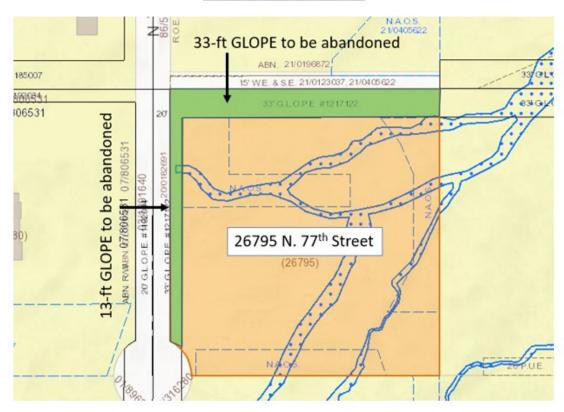

# CAUTION - EXTERNAL EMAIL Phishing? Click the fish in Outlook

For mobile forward to <a href="mailto:phish@srpnet.com">phish@srpnet.com</a>

To Whom It May Concern:

Our firm represents David and Gaby Carder in connection with a request for the abandonment of GLOPE easements of the property located at 26795 N. 77<sup>th</sup> Street (APN: 212-22-053A) in Scottsdale. Specifically, the request is to abandon 13' of the GLOPE along the west side of the property and 33' of the GLOPE along the north side of the property. The location of the property and an exhibit depicting the request are shown below. Additionally, a legal description of the areas to be abandoned is attached. Please review this information and, if applicable, provide a response consenting to the proposed abandonment. If you have any questions regarding this application, please do not hesitate to reach out to me. Thank you!

## Areas to be Abandoned