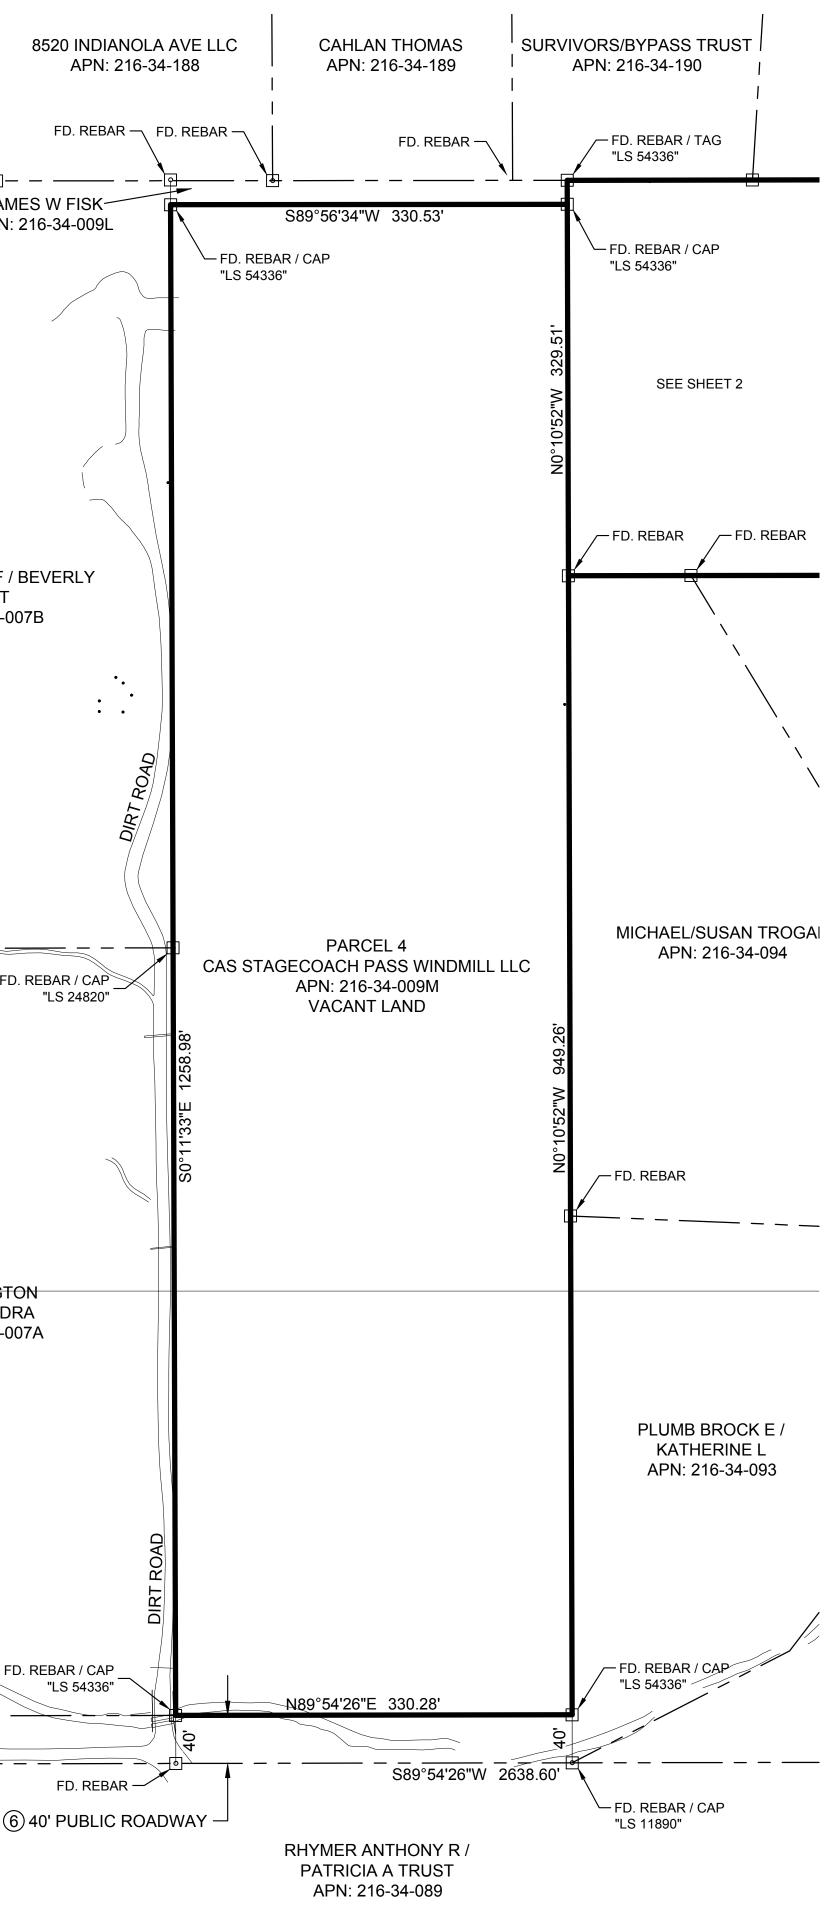

#### PARCEL 4:

THE EAST HALF OF THE EAST HALF OF THE SOUTHWEST QUARTER OF THE NORTHWEST QUARTER OF SECTION 1, TOWNSHIP 5 NORTH. RANGE 4 EAST OF THE GILA AND SALT RIVER BASE AND MERIDIAN, MARICOPA COUNTY, ARIZONA;

EXCEPT THE NORTH 20 FEET THEREOF; AND

EXCEPT THE SOUTH 40 FEET THEREOF; AND

EXCEPT ALL COAL AND OTHER MINERALS, AS RESERVED IN THE PATENT TO SAID LAND RECORDED IN BOOK 404 OF DEEDS, PAGE 150.

#### OWNER:

CAS STAGECOACH PASS WINDMILL, LLC, AN ARIZONA LIMITED LIABILITY COMPANY

#### **BASIS OF BEARING**

THE BASIS OF BEARING FOR THIS SURVEY IS THE NORTH LINE OF THE NORTHWEST QUARTER OF SECTION 1, TOWNSHIP 5 NORTH, RANGE 4 EAST OF THE GILA AND SALT RIVER MERIDIAN BEING N89°49'56"E BETWEEN THE NORTHWEST CORNER OF SAID SECTION 1, BEING A MARICOPA COUNTY DOT BRASS CAP FLUSH, AND THE NORTH 1/4 CORNER OF SAID SECTION 1, BEING BRASS CAP IN HAND HOLE.

6. THERE WAS NO EVIDENCE OF RECENT EARTH MOVING WORK, BUILDING CONSTRUCTION, OR BUILDING ADDITIONS OBSERVED IN THE PROCESS OF CONDUCTING THE FIELDWORK FOR THIS SURVEY.

7. THE GROSS LAND AREA SHOWN ON THIS SURVEY INCLUDES THE ROADWAY EASEMENTS FOR PARCELS 1 AND 2. THE NET AREA OF SAID PARCELS IS 1,621,372 SQUARE FEET OR 37.22 ACRES MORE OR LESS.