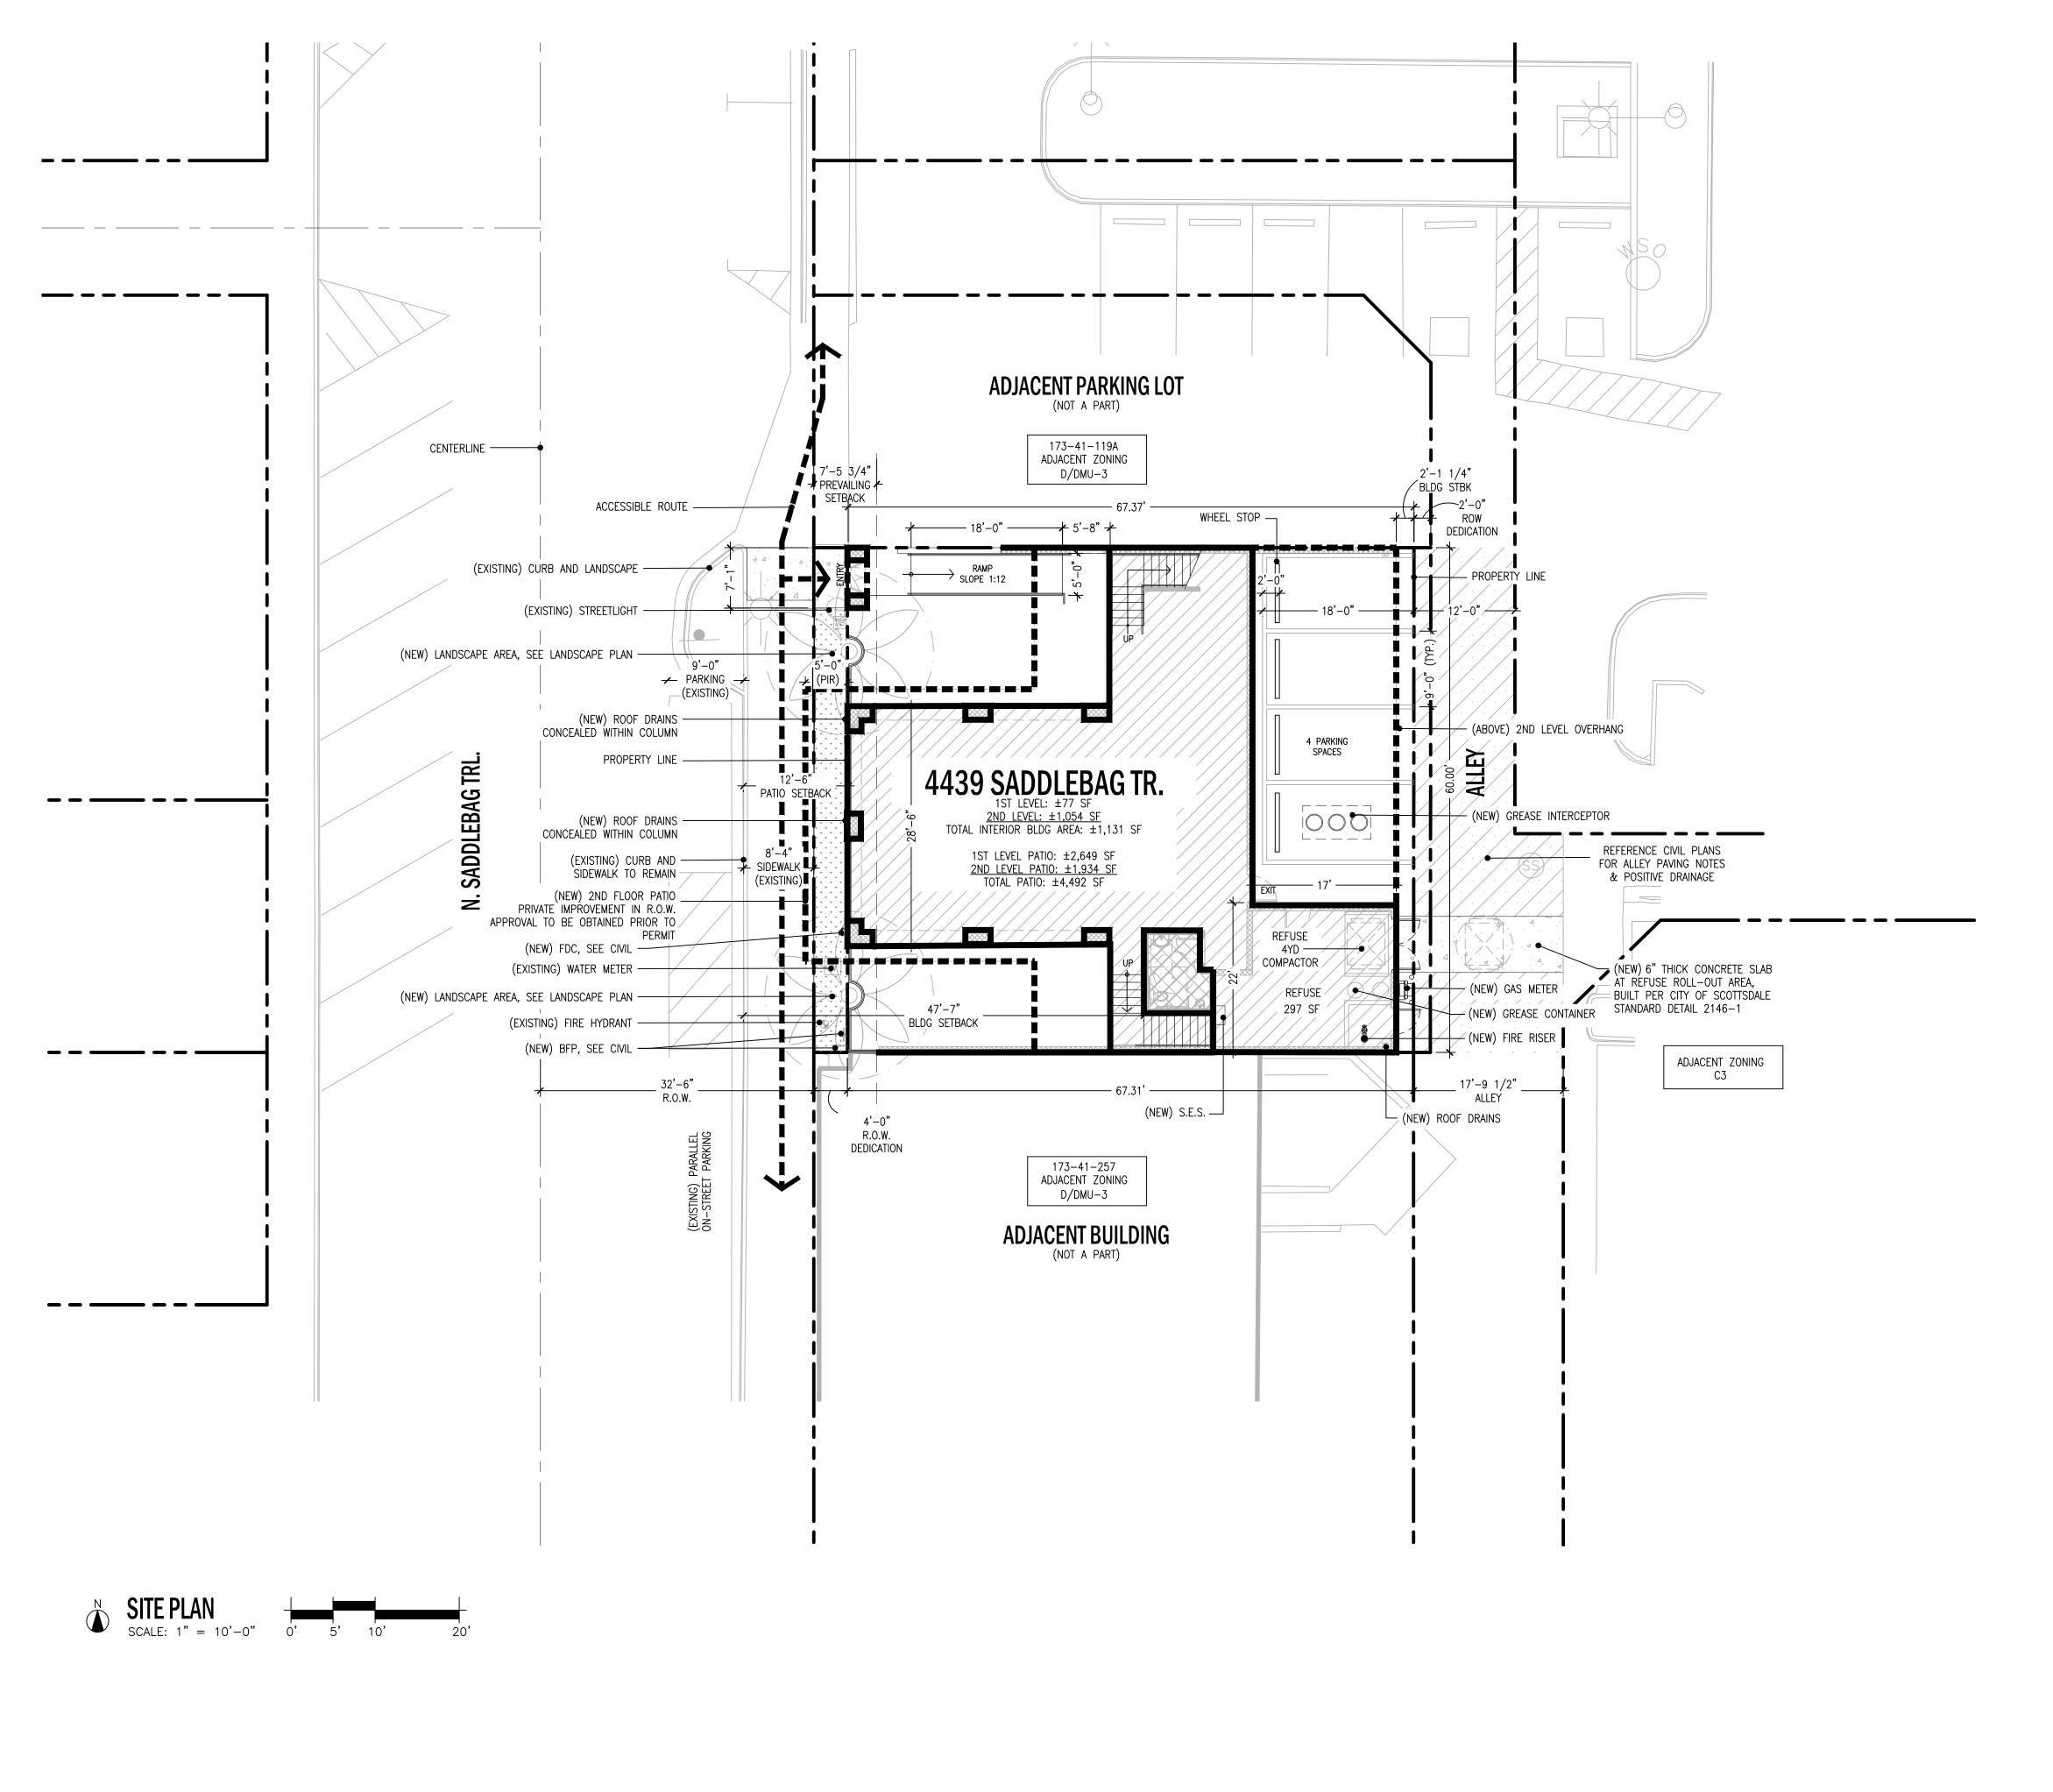

## **4439 SADDLEBAG TRAIL**

NEW BAR AND RESTAURANT SCOTTSDALE, ARIZONA FOR: JOCQUE CONCEPTS

## **PROJECT DATA**

ZONING: C-2/P-3 DO & P-2 DO

APN: 173-41-120 & 173-41-121

| OCCUPANCY | TYPE: | ASSEMBLY | (A-2), | BAR/RESTAURANT |
|-----------|-------|----------|--------|----------------|
|           |       |          |        |                |

| OCCUPANCY TYPE: ASSEMBLY (A-2), BAR,                                                                                               | /RESTAURANT                                                |
|------------------------------------------------------------------------------------------------------------------------------------|------------------------------------------------------------|
| BUILDING HEIGHT:<br>ALLOWED:<br>PROPOSED:                                                                                          | 66'-0"<br>34'-0"                                           |
| <u>SITE_AREA:</u><br>NET:                                                                                                          | ± 3,679 SF = 0.084 ACRES                                   |
| <u>BUILDING AREAS:</u><br>1ST FLOOR (NEW)<br><u>2ND FLOOR (NEW)</u><br>TOTAL:                                                      | 77 SF<br><u>1,054 SF</u><br>1,131 SF                       |
| <u>PATIO AREA:</u><br>1ST FLOOR PATIO<br><u>2ND FLOOR PATIO</u><br>TOTAL:                                                          | 2,649 SF<br><u>1,934 SF</u><br>4,492 SF                    |
| LOT COVERAGE:<br>462 SF / 3,679 SF<br>MAX ALLOWED                                                                                  | 13 %<br>60 %                                               |
| <u>PARKING REQUIRED:</u><br>INTERIOR (1,131 SF/120)<br><u>PATIO (4,492 SF – 200)/200</u><br>TOTAL REQUIRED                         | 10 SPACES<br>22 SPACES<br>32 SPACES                        |
| PARKING PROVIDED:<br>ON SITE PARKING:<br>P3 PARKING CREDITS 2,700 SF / 300<br>REMOTE PARKING<br>IN LIEU PARKING<br>TOTAL PROVIDED: | 4 SPACES<br>9 SPACES<br>17 SPACES<br>5 SPACES<br>35 SPACES |

## **GENERAL SITE NOTES**

- 1. ALL ROOF DRAINS TO BE INTERNAL TO THE BUILDING.
- 2. PROJECT TO MEET CITY OF SCOTTSDALE NOISE ORDINANCE. ALL SPEAKERS TO FACE DOWNWARDS.
- 3. WINDOWS AND DOORS TO BE RECESSED. SEE SITE DETAILS FOR MORE INFORMATION
- 4. ALL LIGHTING TO MEET CITY OF SCOTTSDALE ORDINANCE. SEE SITE LIGHTING AND PHOTOMETRIC PLANS.
- 5. APPROVAL OF PUBLIC IMPROVEMENTS IN THE RIGHT OF WAY TO BE COMPLETED PRIOR TO OBTAINING A BUILDING PERMIT.
- 6. LOT COMBINATION TO BE APART OF SEPARATE SUBMITTAL.