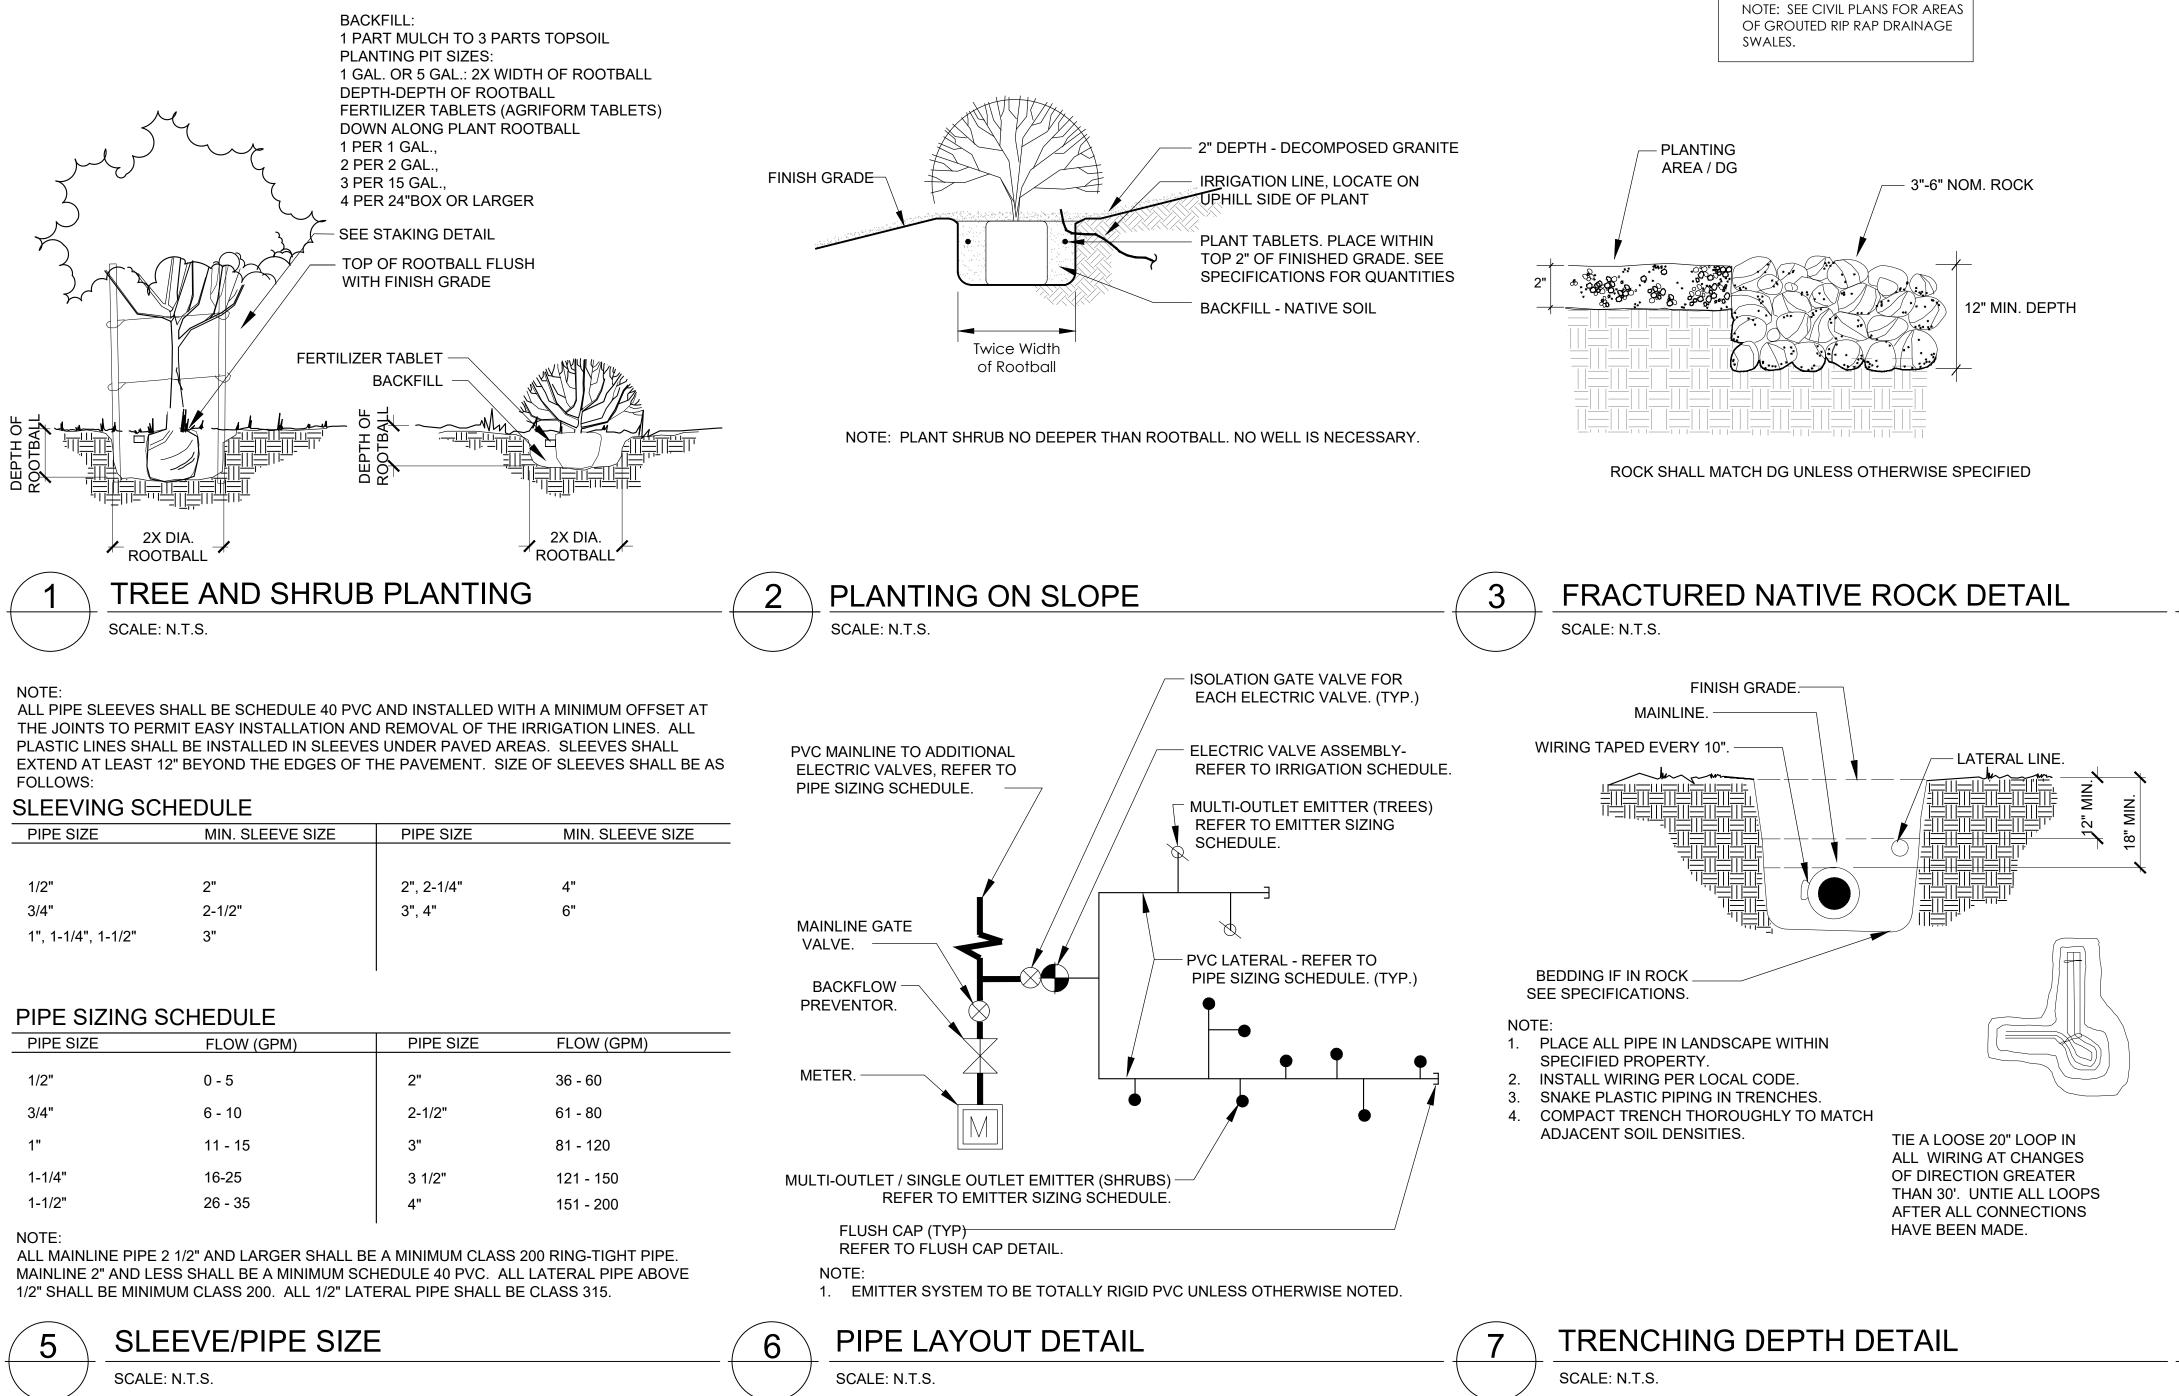

## PERMIT REVIEW

L2.

3 OF 4

Sheet no.

NOTE: HARDPAN SOIL CONDITION SHALL INCLUDE (QTY-2) 8" x 5'-0" AUGER DUG WELL AT PERIMETER OF PLANTING PIT. FILL WITH 1-1/2" DIA CRUSHED ROCK.

| PIPE SIZE          | MIN. SLEEVE SIZE | PIPE SIZE  | MIN. SLEEVE SIZE |
|--------------------|------------------|------------|------------------|
|                    |                  |            |                  |
| 1/2"               | 2"               | 2", 2-1/4" | 4"               |
| 3/4"               | 2-1/2"           | 3", 4"     | 6"               |
| 1", 1-1/4", 1-1/2" | 3"               |            |                  |
|                    |                  |            |                  |

| PIPE SIZE | FLOW (GPM) | PIPE SIZE | FLOW (GPM) |  |
|-----------|------------|-----------|------------|--|
|           |            |           |            |  |
| 1/2"      | 0 - 5      | 2"        | 36 - 60    |  |
| 3/4"      | 6 - 10     | 2-1/2"    | 61 - 80    |  |
| 0/1       | 0 10       |           |            |  |
| 1"        | 11 - 15    | 3"        | 81 - 120   |  |
| 1-1/4"    | 16-25      | 3 1/2"    | 121 - 150  |  |
| 1-1/2"    | 26 - 35    | 4"        | 151 - 200  |  |
|           |            |           |            |  |

ALL MAINLINE PIPE 2 1/2" AND LARGER SHALL BE A MINIMUM CLASS 200 RING-TIGHT PIPE. MAINLINE 2" AND LESS SHALL BE A MINIMUM SCHEDULE 40 PVC. ALL LATERAL PIPE ABOVE 1/2" SHALL BE MINIMUM CLASS 200. ALL 1/2" LATERAL PIPE SHALL BE CLASS 315.