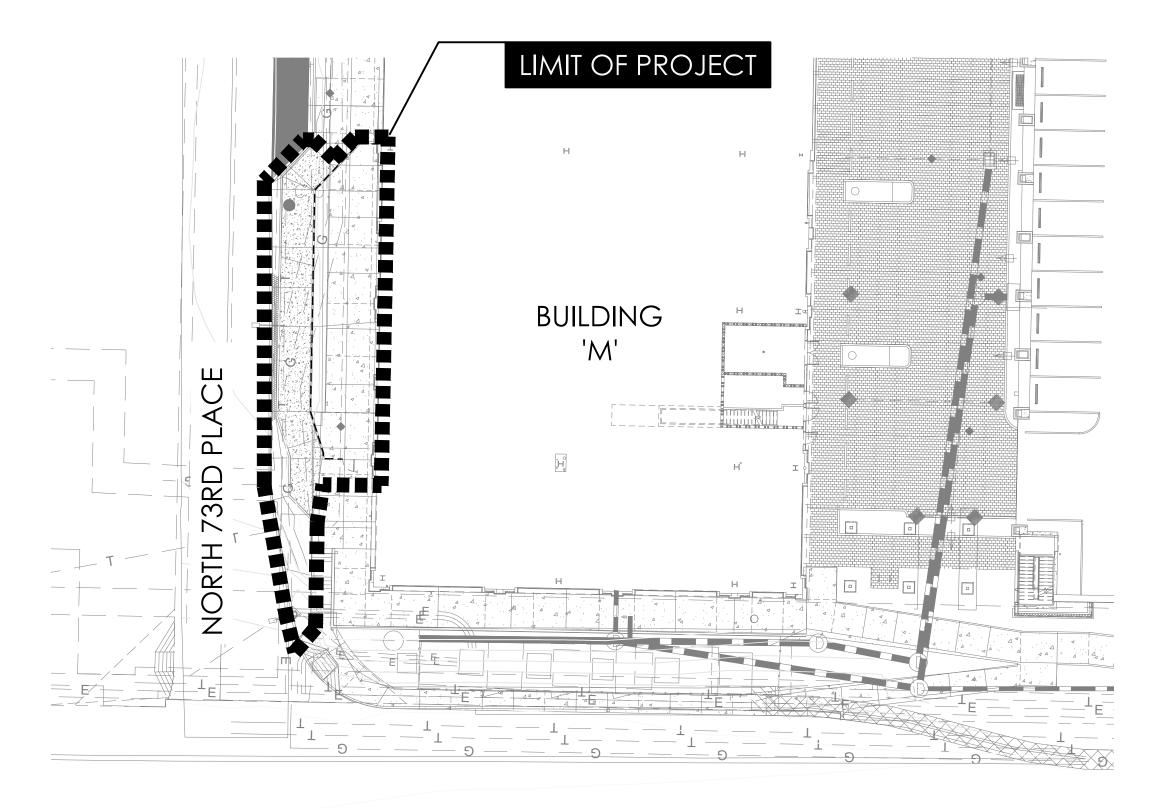

T IMPROVEMENTS.
- 10. PLANT TREES, SHRUBS, AND CACTI PLUMB, AND FACED TO GIVE THE BEST APPEARANCE OR RELATIONSHIP TO ADJACENT PLANTS OR VIEWS.
- 11. LANDSCAPE CONTRACTOR TO PERFORM A SOILS TEST PRIOR TO LANDSCAPE CONSTRUCTION TO DETERMINE ANY NUTRIENT DEFICIENCIES. IF ANY DEFICIENCIES EXIST, IT SHALL BE THE RESPONSIBILITY OF THE CONTRACTOR TO AMEND THE SOIL ACCORDINGLY.

### **IRRIGATION NOTES**

- 1. ALL LANDSCAPE AREAS ARE TO BE WATERED WITH A FULLY AUTOMATIC IRRIGATION SYSTEM.
- 2. IRRIGATION SYSTEM SHALL UTILIZE THE EXISTING IRRIGATION METER LOCATED AT SCOTTSDALE ROAD. REPAIR / REPLACE BACKFLOW DEVICE AS REQUIRED TO BRING UP TO CURRENT CITY OF SCOTTSDALE CODE REQUIREMENTS.
- 3. ALL EXISTING IRRIGATION EQUIPMENT SHALL BE REPLACED WITH NEW HIGH EFFICIENCY COMPONENTS PER CITY STANDARDS.



EAST BUTHERUS DRIVE

# OVERALL SITE PLAN

NOT TO SCALE

# DESIGN STANDARDS

- 1. FINAL TREE LOCATIONS, AS APPLICABLE, SHALL BE LOCATED SO AS TO NOT BE IN CONFLICT WITH BUILDING OR POLE MOUNTED SITE LIGHTING.
- 2. FINAL PLANT LOCATIONS SHALL BE LOCATED SO AS TO NOT BE IN CONFLICT WITH PEDESTRIAN WALKWAYS, PATHWAYS AND PARKING AREAS UPON MATURE SIZE.
- 3. ANY PLANTS THAT MAY HAVE THORNS OR MILKY SAP ARE TO BE APPROPRIATELY LOCATED AWAY FROM PEDESTRIAN WALKWAYS. THORNY PLANTS = 4' / MILKY SAP = 3'.
- 4. FINAL PLANS SHALL INCLUDE THE LOCATIONS FOR EXTERIOR LIGHT FIXTURES, FIRE HYDRANTS AND TRANSFORMERS. ADJUST PLANTING AND HARDSCAPE AS REQUIRED TO AVOID CONFLICTS.

### HARDSCAPE GENERAL NOTES

- 1. CURVILINEAR FLATWORK TO BE SMOOTH, EVEN RADIUS, AND DEVOID OF POINTS AND FLAT SPOTS. CONCRETE