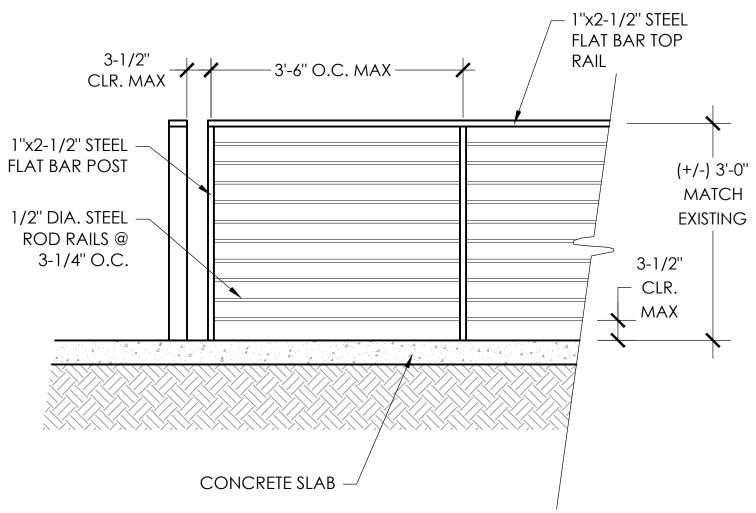

### HARDSCAPE GENERAL NOTES

- 1. CURVILINEAR FLATWORK TO BE SMOOTH, EVEN RADIUS, AND DEVOID OF POINTS AND FLAT SPOTS. CONCRETE SHALL BE REMOVED AND REPLACED AT CONTRACTORS EXPENSE IF NOT INSTALLED PER PLAN.
- 2. FORM WORK SHALL BE APPROVED BY THE LANDSCAPE ARCHITECT OR OWNER'S REPRESENTATIVE PRIOR TO POURING CONCRETE.
- 3. WALKS SHALL HAVE A LIGHT BROOM FINISH UNLESS SHOWN OR NOTED OTHERWISE.
- 4. WALKS SHALL BE MIN. 5'-0" WIDE (MIN.) WITH SCORE JOINTS AT 5'-0" O.C. AND EXPANSION JOINTS AT 18'-0" O.C. UNLESS SHOWN OR NOTED OTHERWISE.
- 5. WALKS LOCATED AT BACK OF CURB SHALL BE AS SHOWN ON PLANS.