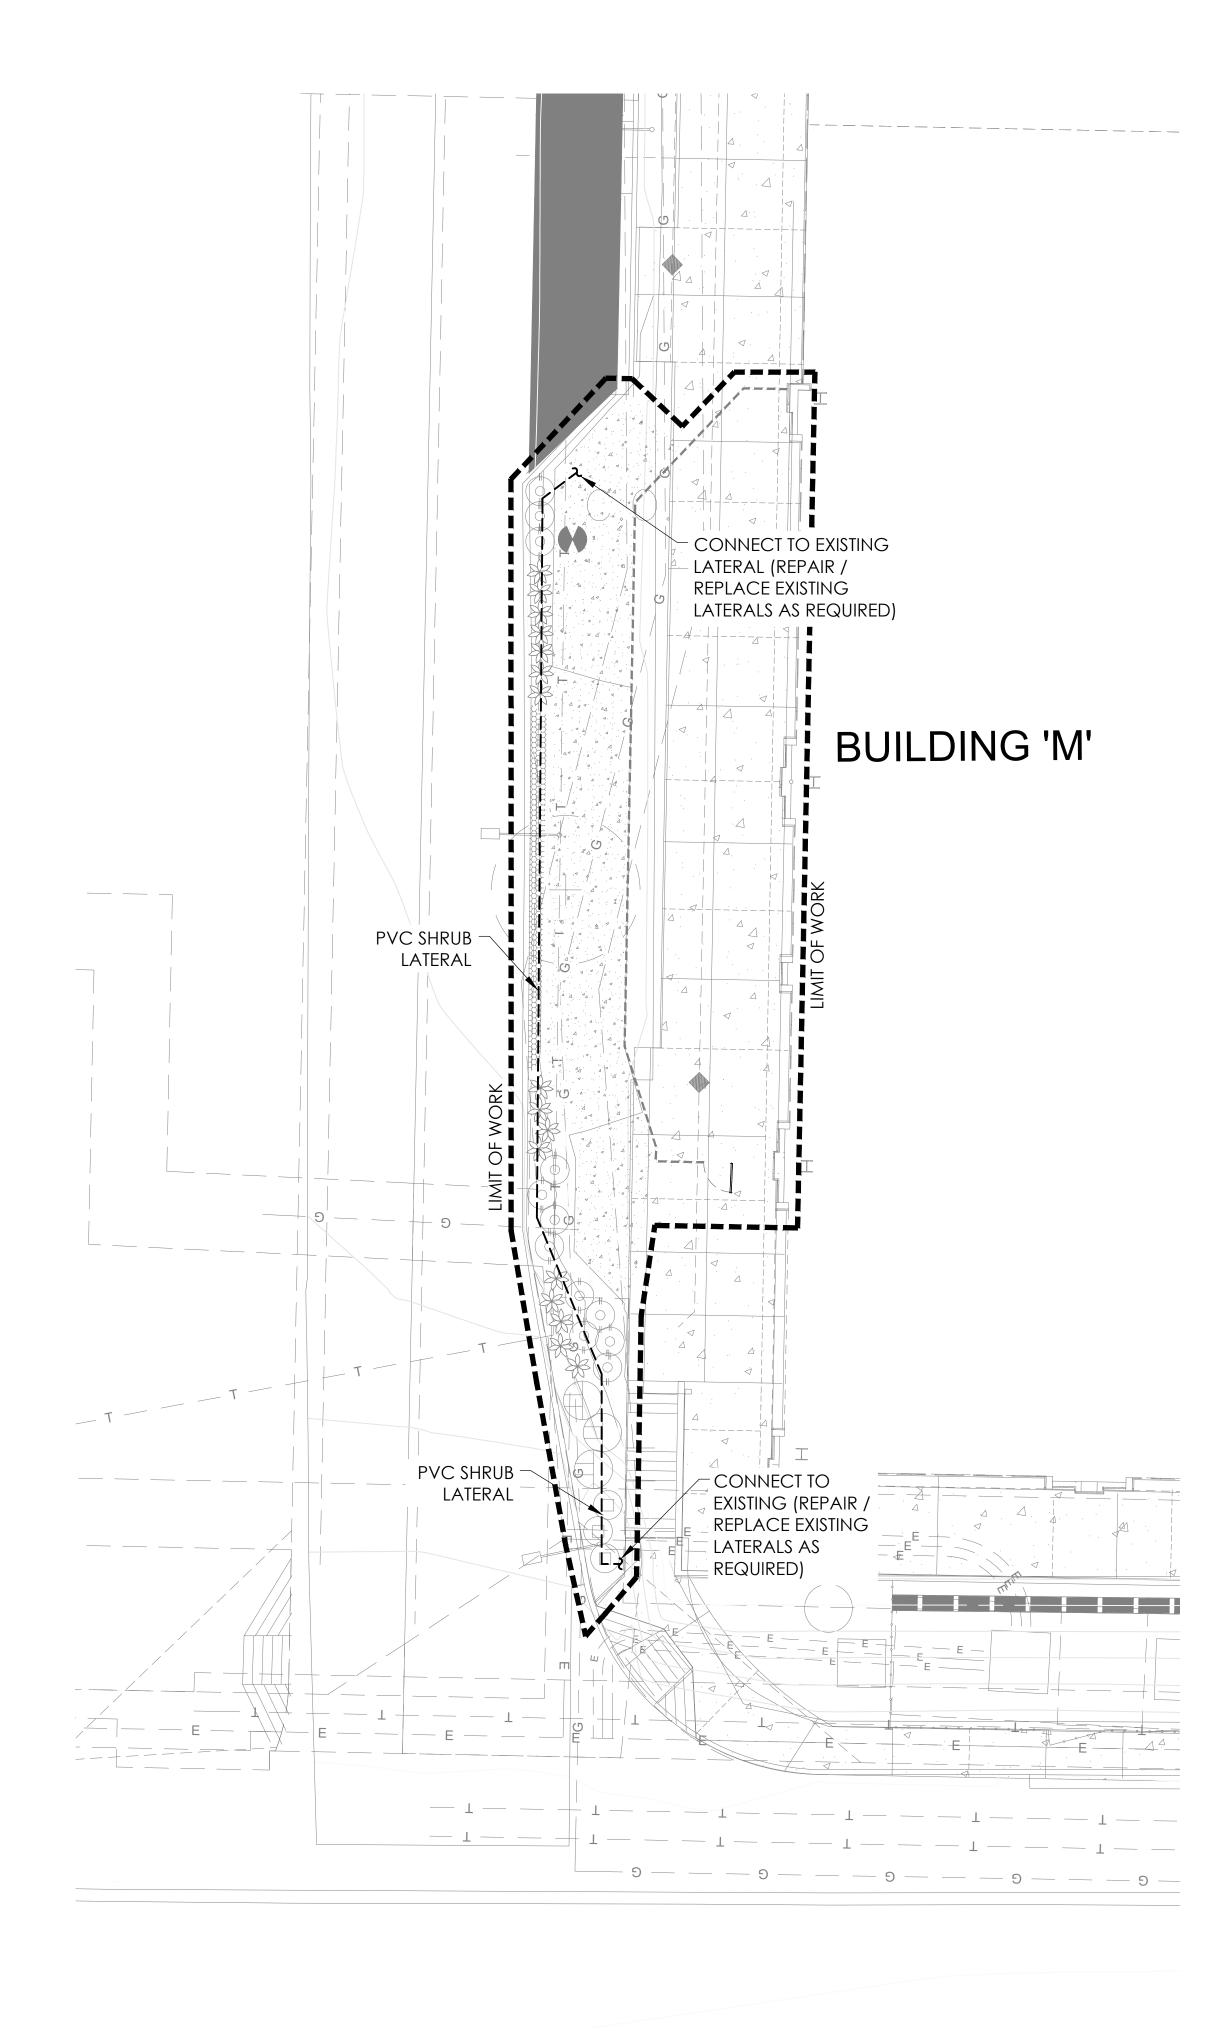

# LANDSCAPE PLAN

SCALE: 1'' = 10'-0''

| ×           | EXISTING VEGETATION                                          | SIZE / REMARKS | QTY |      | GRC                    |
|-------------|--------------------------------------------------------------|----------------|-----|------|------------------------|
| <pre></pre> | EXISTING TREE<br>NON-SALVAGEABLE                             | TO BE REMOVED  | 1   |      | LAI<br>NE <sup>v</sup> |
| ~ ~         | SHRUBS                                                       |                |     |      | INER                   |
| $\bigcirc$  | CALLISTEMON CITRINUS 'LITTLE JOHN<br>LITTLE JOHN BOTTLEBRUSH | ' 5 GAL        | 12  | D.G. | DE¢<br>MA              |
|             | ACCENTS                                                      |                |     |      | FRA<br>MA              |
| *           | ALOE BARBADENSIS<br>MEDICINAL ALOE                           | 5 GAL          | 16  |      |                        |
| ⊕           | EUPHORBIA TIRUCALLI<br>FIRESTICKS                            | 5 GAL          | 3   |      |                        |
|             |                                                              |                |     |      |                        |

# **IRRIGATION SCHEDULE**

| SYMBOL    | ITEM     | DESCRIPTION                                       |
|-----------|----------|---------------------------------------------------|
|           | -        | CLASS 200 PVC LATERAL LINE -<br>(SHRUBS / GCOVER) |
| NOT SHOWN | BOWSMITH | SL200 SERIES (SHRUB / GCOVER)                     |

NOTE:

SCALE: 1'' = 10'-0''

SEE PIPE SCHEDULE

REMARKS

SEE SCHEDULE THIS SHEET

CONTRACTOR IS RESPONSIBLE TO LOCATE ALL EXISTING IRRIGATION EQUIPMENT

ANY UNUSED LATERALS ARE TO BE CUT AND CAPPED UNLESS THEY SERVICE OTHER AREAS ON SITE. RE-ROUTE ANY REQUIRED LATERALS IN NEW LANDSCAPE AREAS. CONTRACTOR IS TO CONNECT NEW DRIP LATERAL SEGMENT FOR ALL NEW