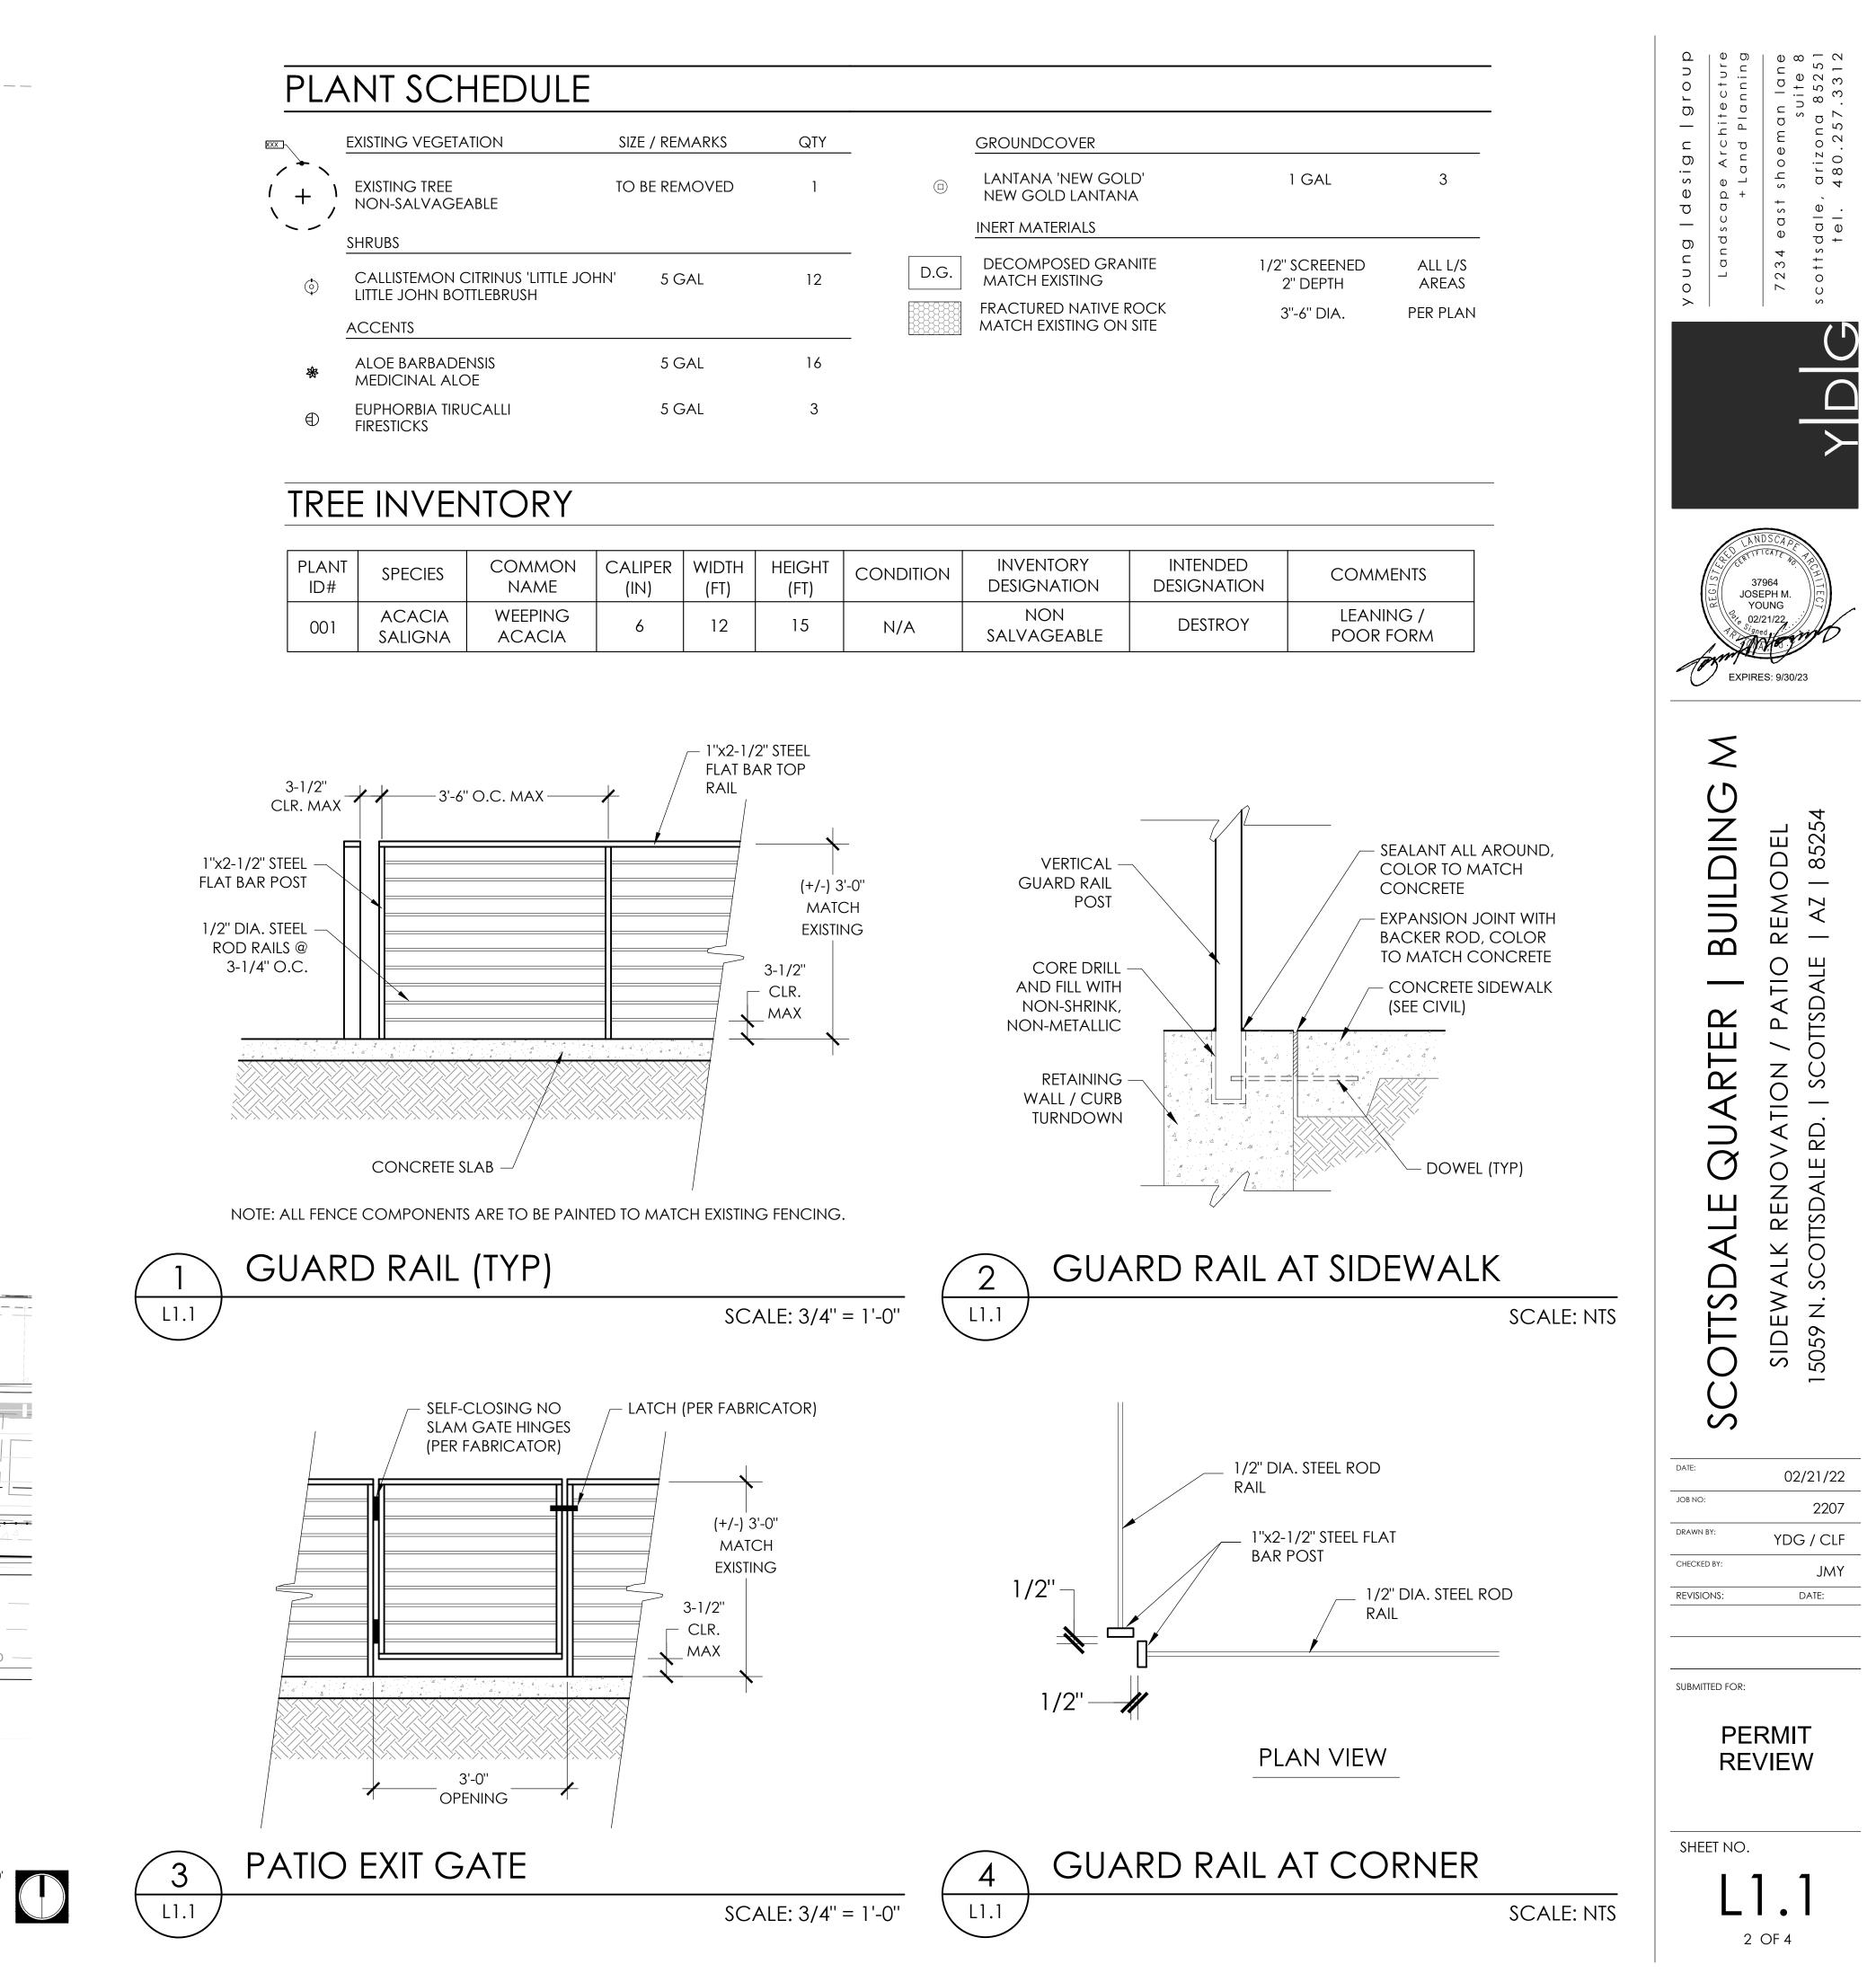

# PLANTING NOTES

- 1. ALL PLANTING AREAS ARE TO HAVE DECOMPOSED GRANITE, COLOR AND SIZE AS SPECIFIED, 2" MIN DEPTH TYP.
- 2. NO PLANT SUBSTITUTIONS ALLOWED UNLESS APPROVED IN WRITING BY LANDSCAPE ARCHITECT AND THE CITY OF SCOTTSDALE.
- ALL PLANT MATERIAL MUST MEET ANA SPECIFICATIONS.
- 4. ALL PLANT MATERIAL THAT IS NOT LABELED "TO REMAIN" ARE TO BE RELOCATED PER PLANTING PLANS.
- 5. ALL AREAS DISTURBED DURING CONSTRUCTION ARE TO BE FINE GRADED AND TREATED TO BLEND EVENLY WITH ALL NEWLY CONSTRUCTED AREAS.
- 6. LANDSCAPE ARCHITECT, OWNERS REPRESENTATIVE, AND THE CITY OF SCOTTSDALE RESERVES THE RIGHT TO REJECT ANY PLANT MATERIAL THAT IS DETERMINED TO NOT SATISFY THE DESIGN INTENT OF THE LANDSCAPE PLAN BASED ON SIZE, SHAPE, APPEARANCE, HEALTH, OR IMPROPER CARE.
- 7. ALL DOWNSPOUTS / SCUPPERS ARE TO HAVE 3'x3', 3" 6" NATIVE STONE MATERIAL INSTALLED TO PREVENT EROSION WHERE REQUIRED.
- 8. ALL BERM CONTOUR INTERVALS ARE AT 1'-0", SLOPES NOT TO EXCEED 4:1.
- 9. PLANTS TO BE LOCATED AWAY FROM OBSTACLES SUCH AS FIRE HYDRANTS, TRANSFORMERS, POWER POLES, AND LIGHT FIXTURES AS NECESSARY. DO NOT INSTALL PLANT MATERIAL IN ANY AREA WHICH WILL CAUSE HARM TO ADJACENT IMPROVEMENTS.
- 10. PLANT TREES, SHRUBS, AND CACTI PLUMB, AND FACED TO GIVE THE BEST APPEARANCE OR RELATIONSHIP TO ADJACENT PLANTS OR VIEWS.
- 11. LANDSCAPE CONTRACTOR TO PERFORM A SOILS TEST PRIOR TO LANDSCAPE CONSTRUCTION TO DETERMINE ANY NUTRIENT DEFICIENCIES. IF ANY DEFICIENCIES EXIST, IT SHALL BE THE RESPONSIBILITY OF THE CONTRACTOR TO AMEND THE SOIL ACCORDINGLY.

# LANDSCAPE PLAN

SCALE: 1'' = 10'-0''

| ×           | EXISTING VEGETATION                                          | SIZE / REMARKS | QTY |      | GRC                    |
|-------------|--------------------------------------------------------------|----------------|-----|------|------------------------|
| <pre></pre> | EXISTING TREE<br>NON-SALVAGEABLE                             | TO BE REMOVED  | 1   |      | LAI<br>NE <sup>v</sup> |
| ~ ~         | SHRUBS                                                       |                |     |      | INER                   |
| $\bigcirc$  | CALLISTEMON CITRINUS 'LITTLE JOHN<br>LITTLE JOHN BOTTLEBRUSH | ' 5 GAL        | 12  | D.G. | DE¢<br>MA              |
|             | ACCENTS                                                      |                |     |      | FRA<br>MA              |
| *           | ALOE BARBADENSIS<br>MEDICINAL ALOE                           | 5 GAL          | 16  |      |                        |
| ⊕           | EUPHORBIA TIRUCALLI<br>FIRESTICKS                            | 5 GAL          | 3   |      |                        |
|             |                                                              |                |     |      |                        |

| PLANT<br>ID# | SPECIES           | COMMON<br>NAME    | CALIPER<br>(IN) | WIDTH<br>(FT) | HEIGHT<br>(FT) | CONDITION | l<br>D |
|--------------|-------------------|-------------------|-----------------|---------------|----------------|-----------|--------|
| 001          | acacia<br>Saligna | WEEPING<br>ACACIA | 6               | 12            | 15             | N/A       | SA     |