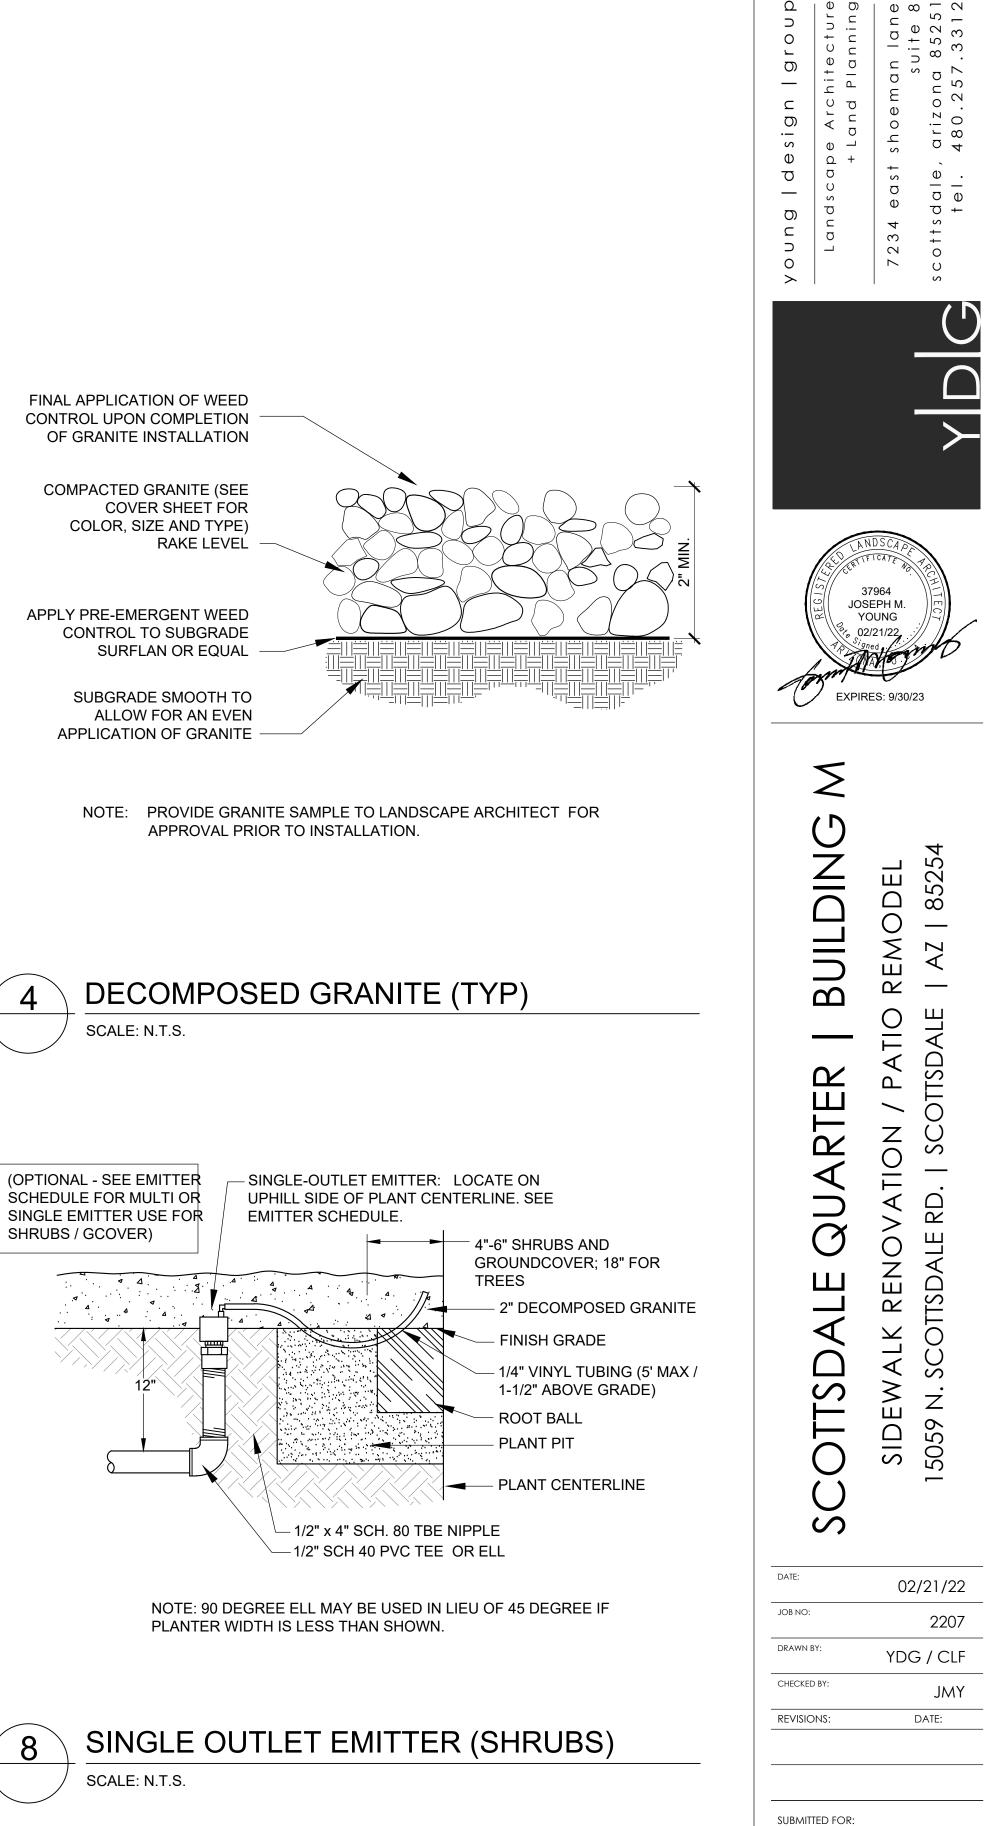

# PLANTING NOTES

- 1. ALL PLANTING AREAS ARE TO HAVE DECOMPOSED GRANITE, COLOR AND SIZE AS SPECIFIED, 2" MIN DEPTH TYP.
- 2. NO PLANT SUBSTITUTIONS ALLOWED UNLESS APPROVED IN WRITING BY LANDSCAPE ARCHITECT AND THE CITY OF SCOTTSDALE.
- ALL PLANT MATERIAL MUST MEET ANA SPECIFICATIONS.
- 4. ALL PLANT MATERIAL THAT IS NOT LABELED "TO REMAIN" ARE TO BE RELOCATED PER PLANTING PLANS.
- 5. ALL AREAS DISTURBED DURING CONSTRUCTION ARE TO BE FINE GRADED AND TREATED TO BLEND EVENLY WITH ALL NEWLY CONSTRUCTED AREAS.
- 6. LANDSCAPE ARCHITECT, OWNERS REPRESENTATIVE, AND THE CITY OF SCOTTSDALE RESERVES THE RIGHT TO REJECT ANY PLANT MATERIAL THAT IS DETERMINED TO NOT SATISFY THE DESIGN INTENT OF THE LANDSCAPE PLAN BASED ON SIZE, SHAPE, APPEARANCE, HEALTH, OR IMPROPER CARE.
- 7. ALL DOWNSPOUTS / SCUPPERS ARE TO HAVE 3'x3', 3" 6" NATIVE STONE MATERIAL INSTALLED TO PREVENT EROSION WHERE REQUIRED.
- 8. ALL BERM CONTOUR INTERVALS ARE AT 1'-0", SLOPES NOT TO EXCEED 4:1.
- 9. PLANTS TO BE LOCATED AWAY FROM OBSTACLES SUCH AS FIRE HYDRANTS, TRANSFORMERS, POWER POLES, AND LIGHT FIXTURES AS NECESSARY. DO NOT INSTALL PLANT MATERIAL IN ANY AREA WHICH WILL CAUSE HARM TO ADJACENT IMPROVEMENTS.
- 10. PLANT TREES, SHRUBS, AND CACTI PLUMB, AND FACED TO GIVE THE BEST APPEARANCE OR RELATIONSHIP TO ADJACENT PLANTS OR VIEWS.
- 11. LANDSCAPE CONTRACTOR TO PERFORM A SOILS TEST PRIOR TO LANDSCAPE CONSTRUCTION TO DETERMINE ANY NUTRIENT DEFICIENCIES. IF ANY DEFICIENCIES EXIST, IT SHALL BE THE RESPONSIBILITY OF THE CONTRACTOR TO AMEND THE SOIL ACCORDINGLY.

### **IRRIGATION NOTES**

- 1. ALL LANDSCAPE AREAS ARE TO BE WATERED WITH A FULLY AUTOMATIC IRRIGATION SYSTEM.
- 2. IRRIGATION SYSTEM SHALL UTILIZE THE EXISTING IRRIGATION METER LOCATED AT SCOTTSDALE ROAD. REPAIR / REPLACE BACKFLOW DEVICE AS REQUIRED TO BRING UP TO CURRENT CITY OF SCOTTSDALE CODE REQUIREMENTS.
- 3. ALL EXISTING IRRIGATION EQUIPMENT SHALL BE REPLACED WITH NEW HIGH EFFICIENCY COMPONENTS PER CITY STANDARDS.

# EMITTER SIZING SCHEDULE

| PLANT SIZE  | FLOW/PER PLANT | EMITTER / BUBBLER                           | QTY |
|-------------|----------------|---------------------------------------------|-----|
|             |                |                                             |     |
| 1 GAL.      | 1 GPH          | BOWSMITH SL-210                             | 1   |
| 5 GAL.      | 1 GPH          | BOWSMITH SL-210                             | 1   |
| 15 GAL.     | 4 GPH          | BOWSMITH ML-210                             | 1   |
| 24" BOX     | 6 GPH          | BOWSMITH ML-210                             | 2   |
| 36" BOX     | 8 GPH          | BOWSMITH ML-210                             | 2   |
| 48" BOX     | 12 GPH         | BOWSMITH ML-220                             | 2   |
| 54"-72" BO> | 4 16 GPH       | BOWSMITH ML-220                             | 3   |
| PALMS       | .5 GPM         | PRESSURE COMPENSATING<br>BUBBLERS PER PLAN. | 2   |
| TREES IN T  | URF .75 GPM    | PRESSURE COMPENSATING<br>HUNTER PCB-25      | 3   |
|             |                |                                             |     |

1. ALL EMITTERS TO BE BOWSMITH MODEL ONLY, NO SUBSTITUTIONS. 2. DO NOT PROVIDE IRRIGATION TO CACTUS.

EXPIRES: 9/30/23

S

**UILDING** DEL 852 Ο Σ ш  $\mathbf{\alpha}$ Ω RTER  $\sim$ Δ Ζ  $\bigcirc$  $\square$ Ø **SCOTTSI** 3 SIDE<sup>v</sup> 15059 N