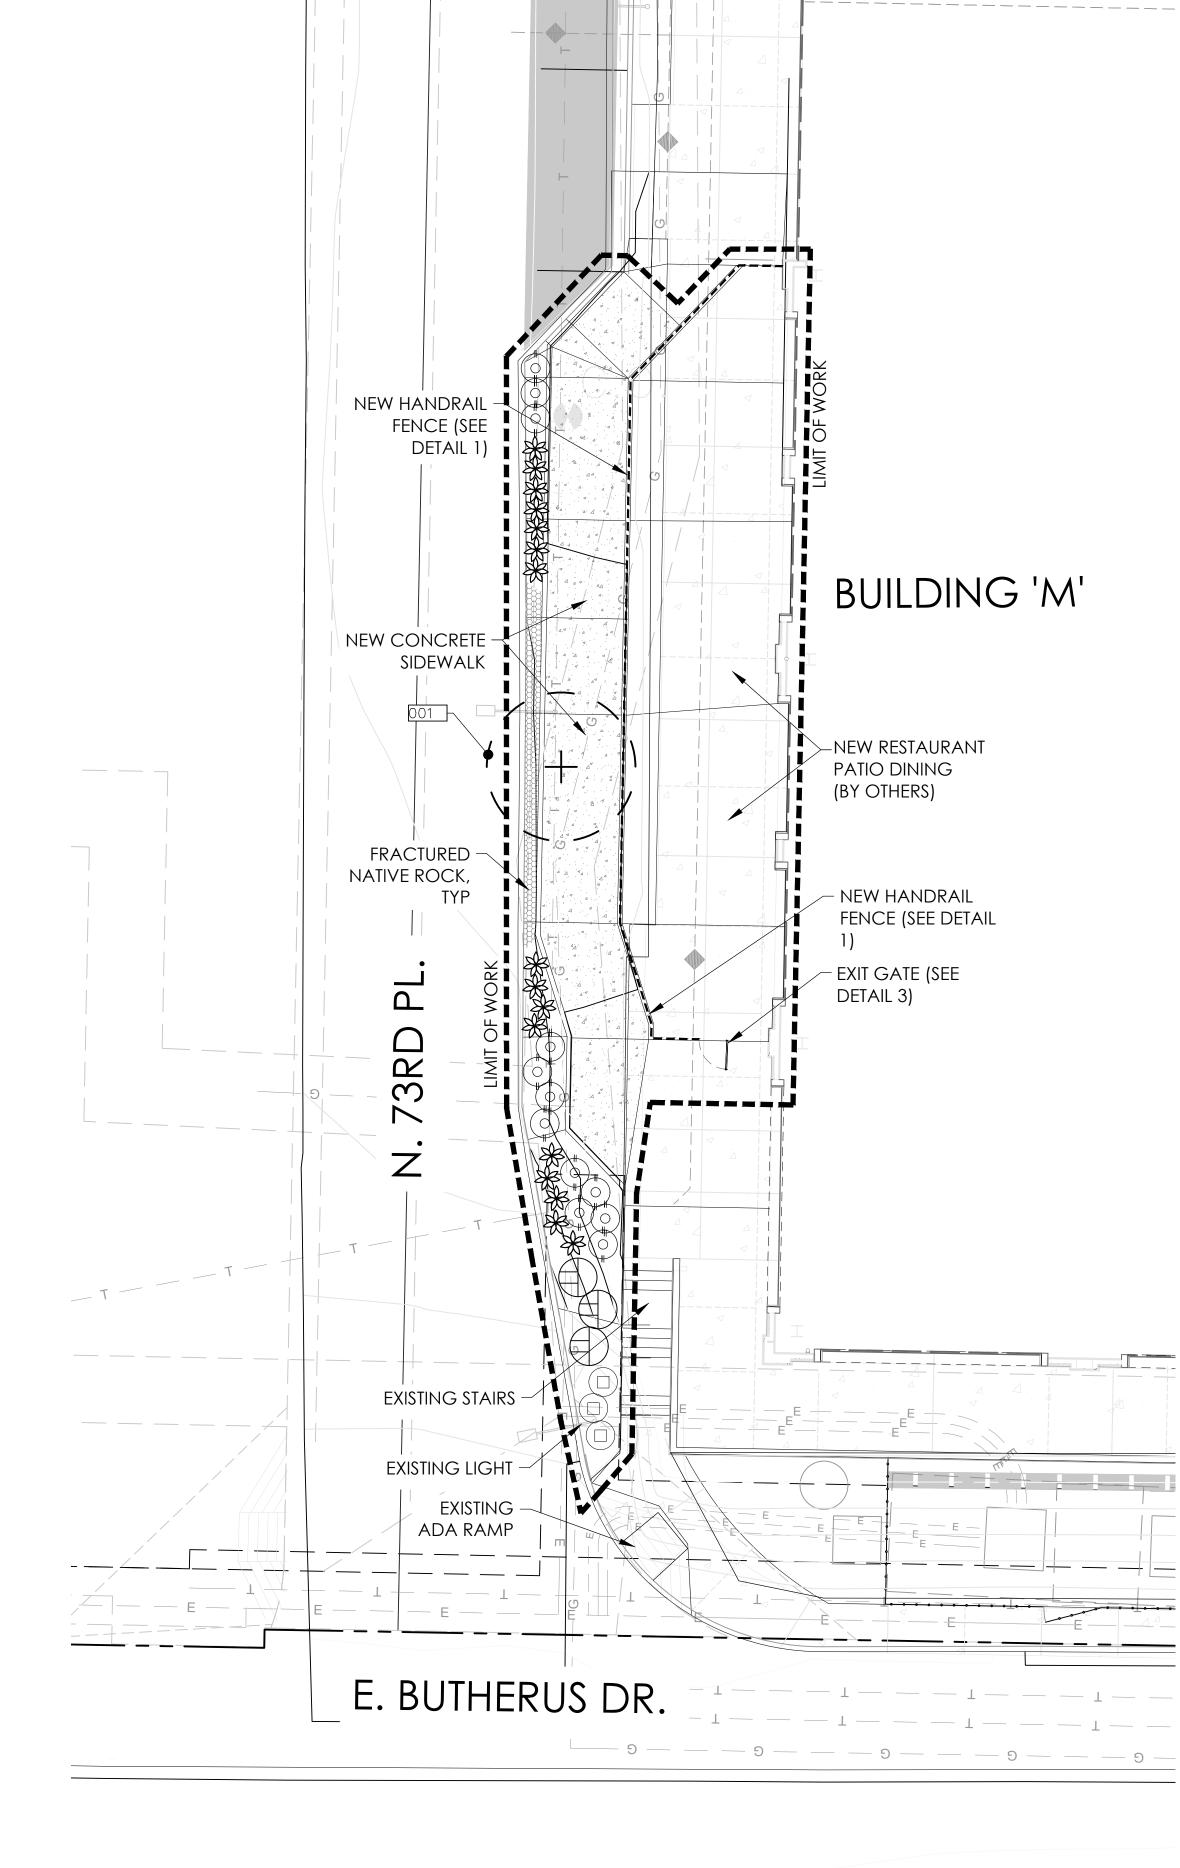

# LANDSCAPE PLAN

SCALE: 1'' = 10'-0''

| ×           | EXISTING VEGETATION                                          | SIZE / REMARKS | QTY |      | GRC                    |
|-------------|--------------------------------------------------------------|----------------|-----|------|------------------------|
| <pre></pre> | EXISTING TREE<br>NON-SALVAGEABLE                             | TO BE REMOVED  | 1   |      | LAI<br>NE <sup>v</sup> |
| ~ ~         | SHRUBS                                                       |                |     |      | INER                   |
| $\bigcirc$  | CALLISTEMON CITRINUS 'LITTLE JOHN<br>LITTLE JOHN BOTTLEBRUSH | ' 5 GAL        | 12  | D.G. | DE¢<br>MA              |
|             | ACCENTS                                                      |                |     |      | FRA<br>MA              |
| *           | ALOE BARBADENSIS<br>MEDICINAL ALOE                           | 5 GAL          | 16  |      |                        |
| ⊕           | EUPHORBIA TIRUCALLI<br>FIRESTICKS                            | 5 GAL          | 3   |      |                        |
|             |                                                              |                |     |      |                        |