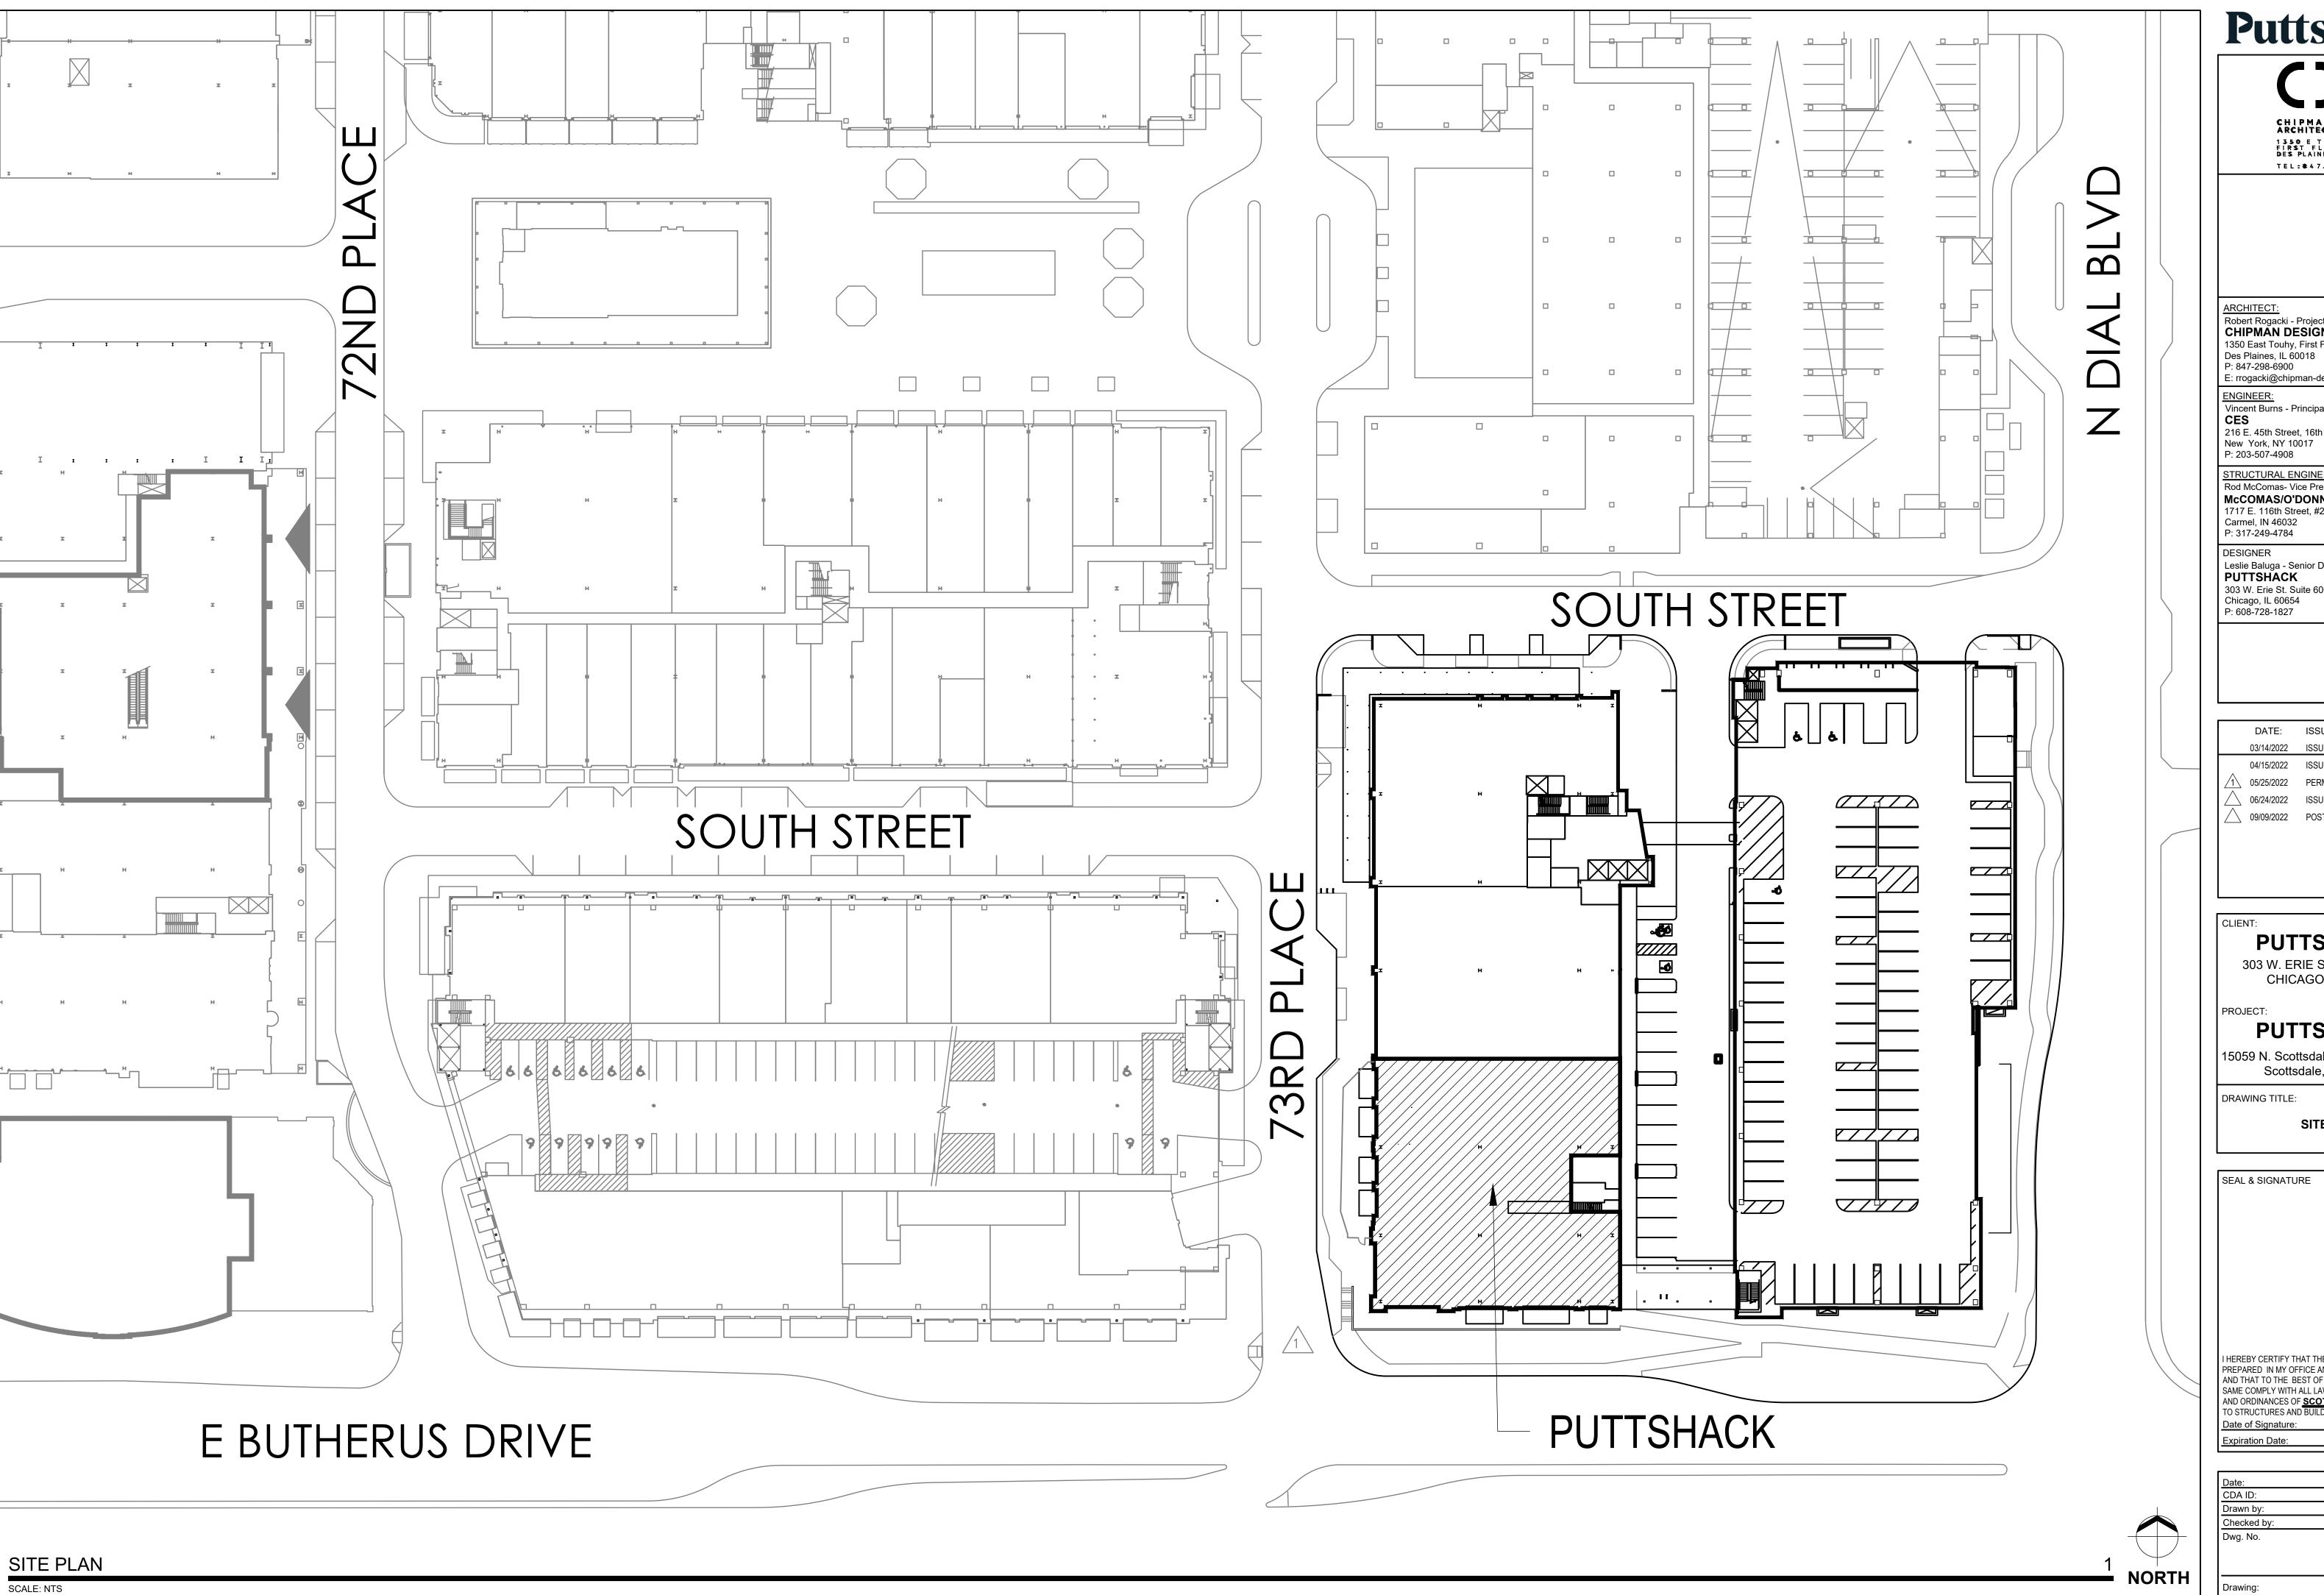

## **PUTTSHACK**

303 W. ERIE ST., SUITE 600 CHICAGO, IL 60654

**PUTTSHACK** 

15059 N. Scottsdale Road, Suite 100 Scottsdale, AZ 85254

DRAWING TITLE:

SITE PLAN

SEAL & SIGNATURE

SAME COMPLY WITH ALL LAWS, RULES, REGULATIONS AND ORDINANCES OF **SCOTTSDALE**, **AZ** RELATING TO STRUCTURES AND BUILDINGS.