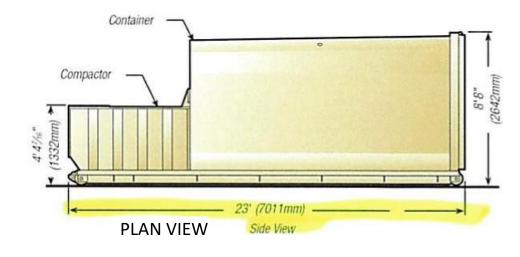

## **3** TRASH - COMPACTOR A.h.1 1/2" = 1'-0"

ELEVATION VIEW

Packer End View Door End View 34½" x 48" Clear Top Opening — Each Side (876mm x 1219mm)