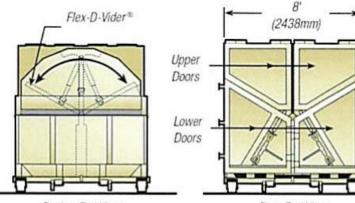

# PROVIDING

1 (28 CU YDS, 118 CU YDS UNCOMPACTED) REFUSE/RECYCLING DUAL COMPACTOR (SEE COMPACTOR NOTES BELOW)