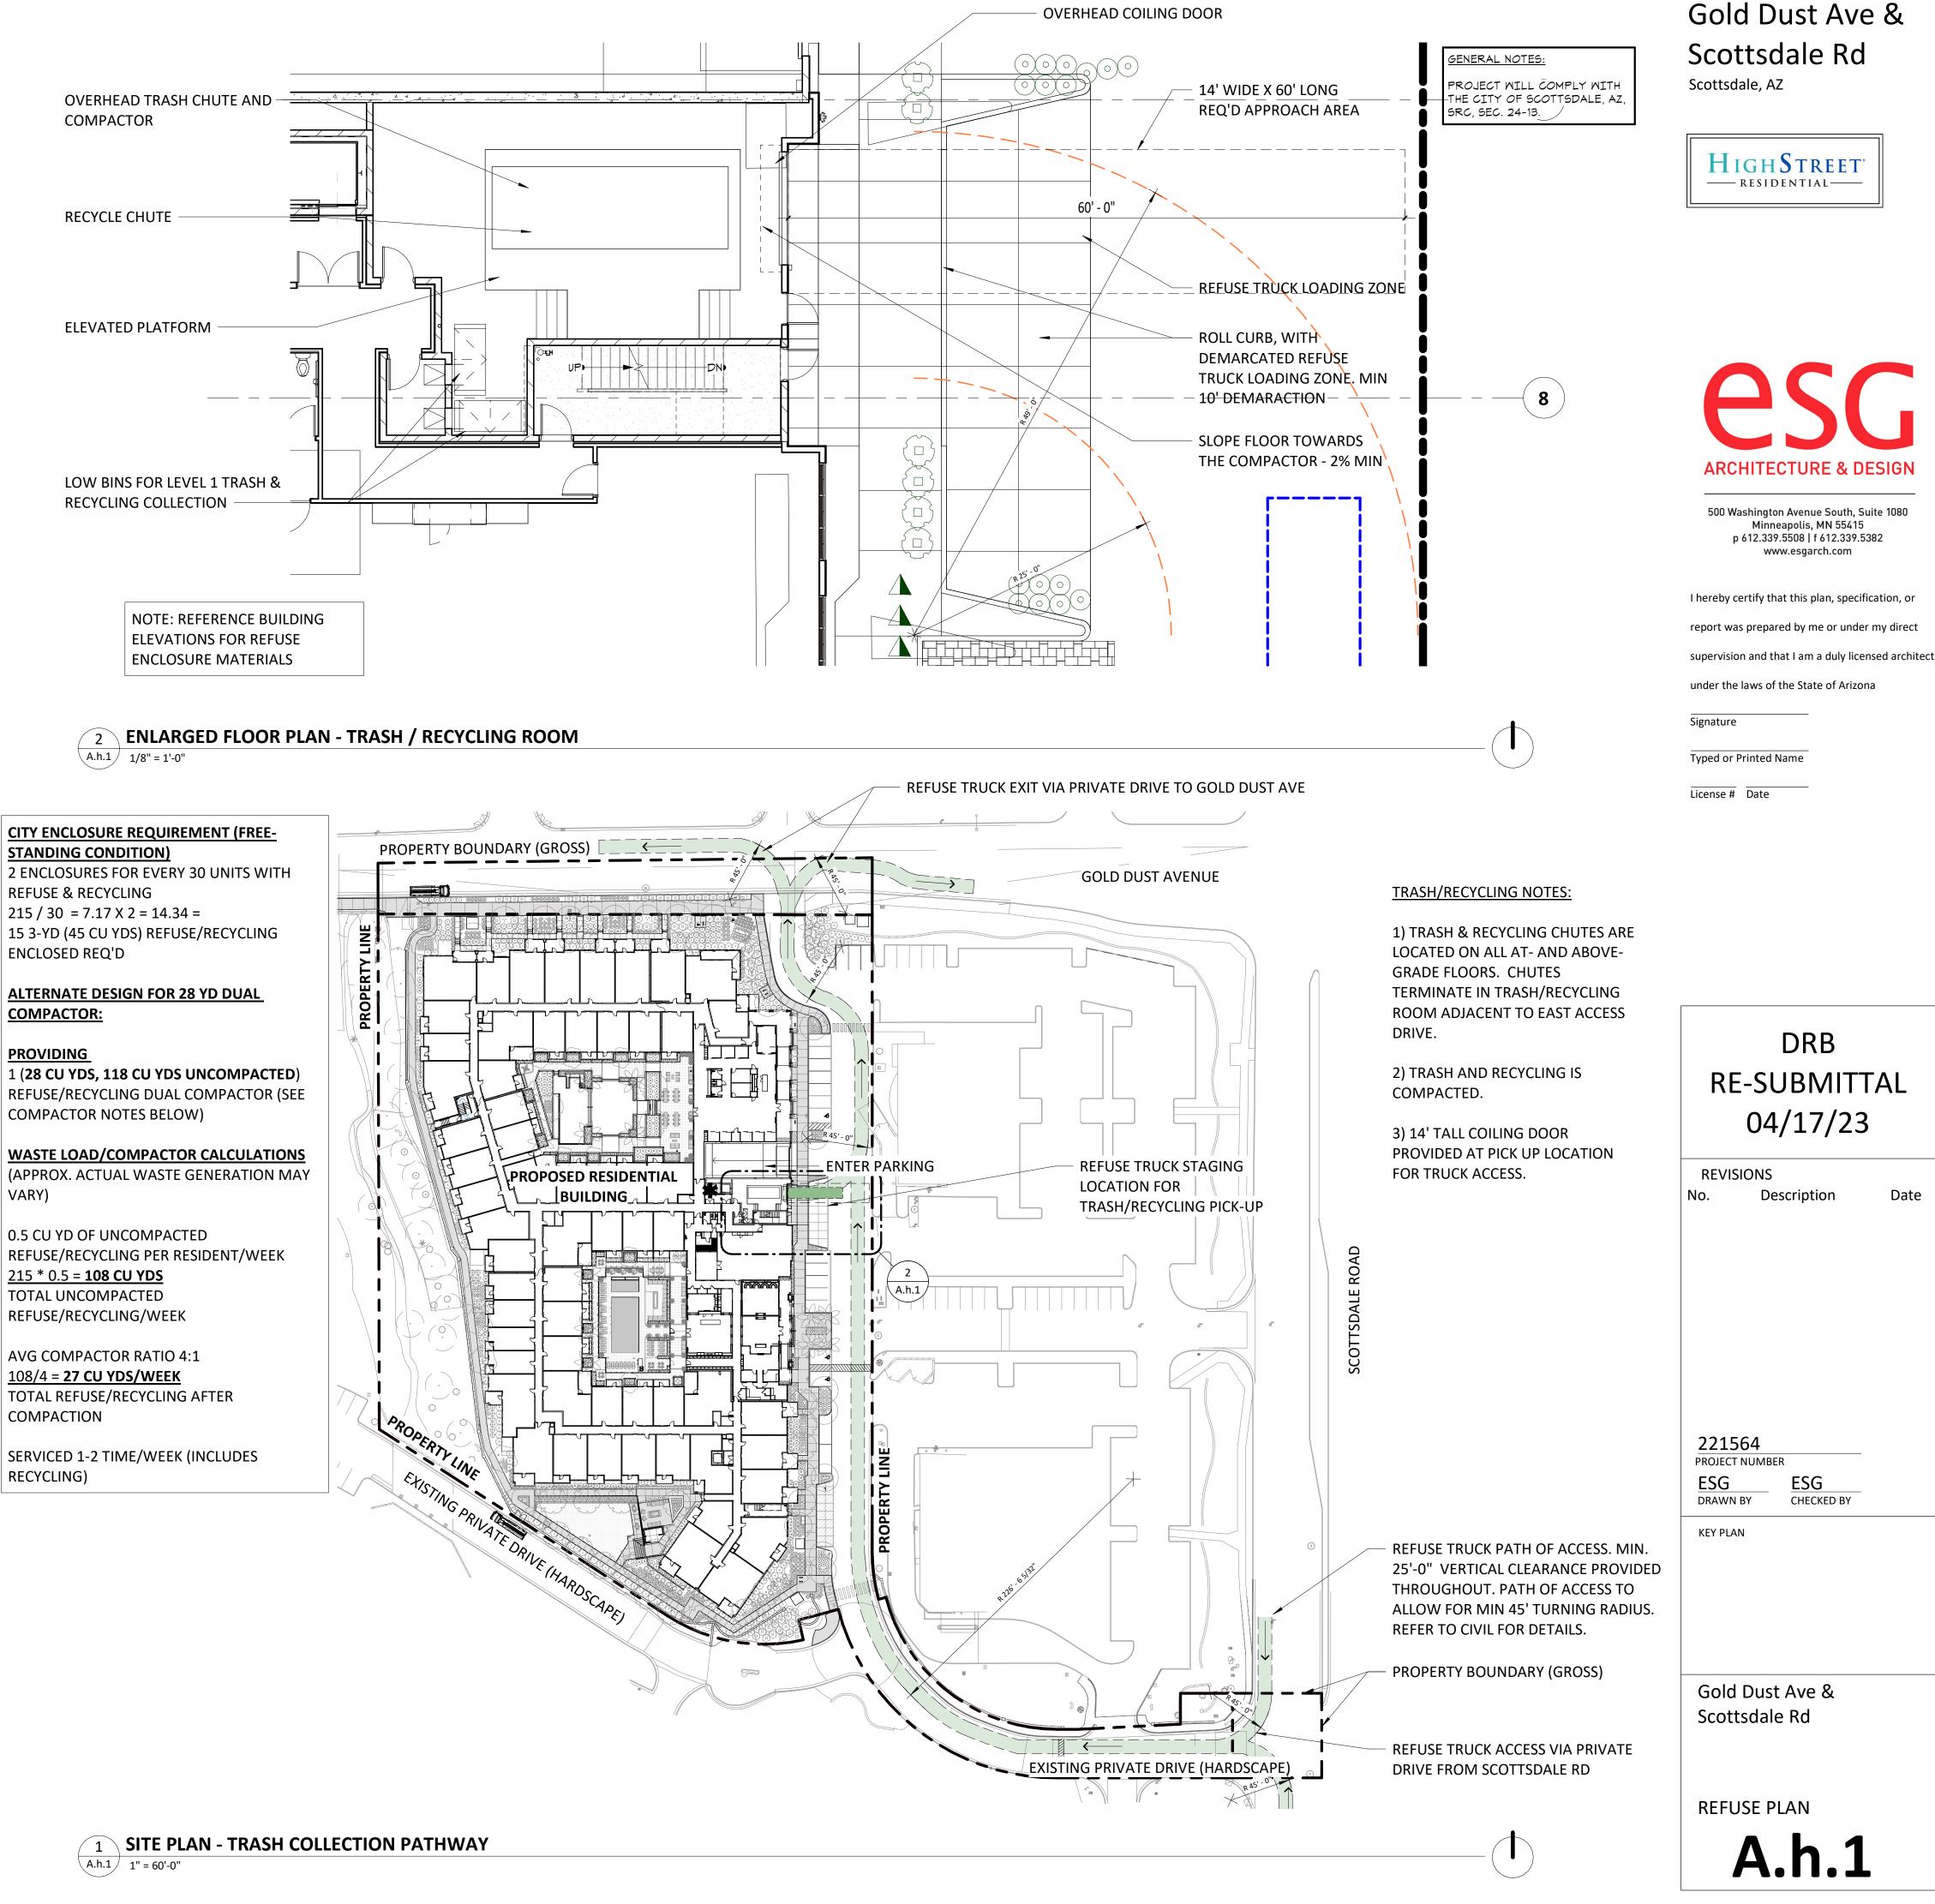

# **CITY ENCLOSURE REQUIREMENT (FREE-**

2 ENCLOSURES FOR EVERY 30 UNITS WITH **REFUSE & RECYCLING** 215 / 30 = 7.17 X 2 = 14.34 =

ALTERNATE DESIGN FOR 28 YD DUAL

# PROVIDING

1 (28 CU YDS, 118 CU YDS UNCOMPACTED) REFUSE/RECYCLING DUAL COMPACTOR (SEE COMPACTOR NOTES BELOW)

### WASTE LOAD/COMPACTOR CALCULATIONS (APPROX. ACTUAL WASTE GENERATION MAY VARY)

0.5 CU YD OF UNCOMPACTED REFUSE/RECYCLING PER RESIDENT/WEEK <u>215 \* 0.5 = **108 CU YDS**</u> TOTAL UNCOMPACTED REFUSE/RECYCLING/WEEK

AVG COMPACTOR RATIO 4:1 <u>108/4 = 27 CU YDS/WEEK</u> TOTAL REFUSE/RECYCLING AFTER COMPACTION

SERVICED 1-2 TIME/WEEK (INCLUDES RECYCLING)