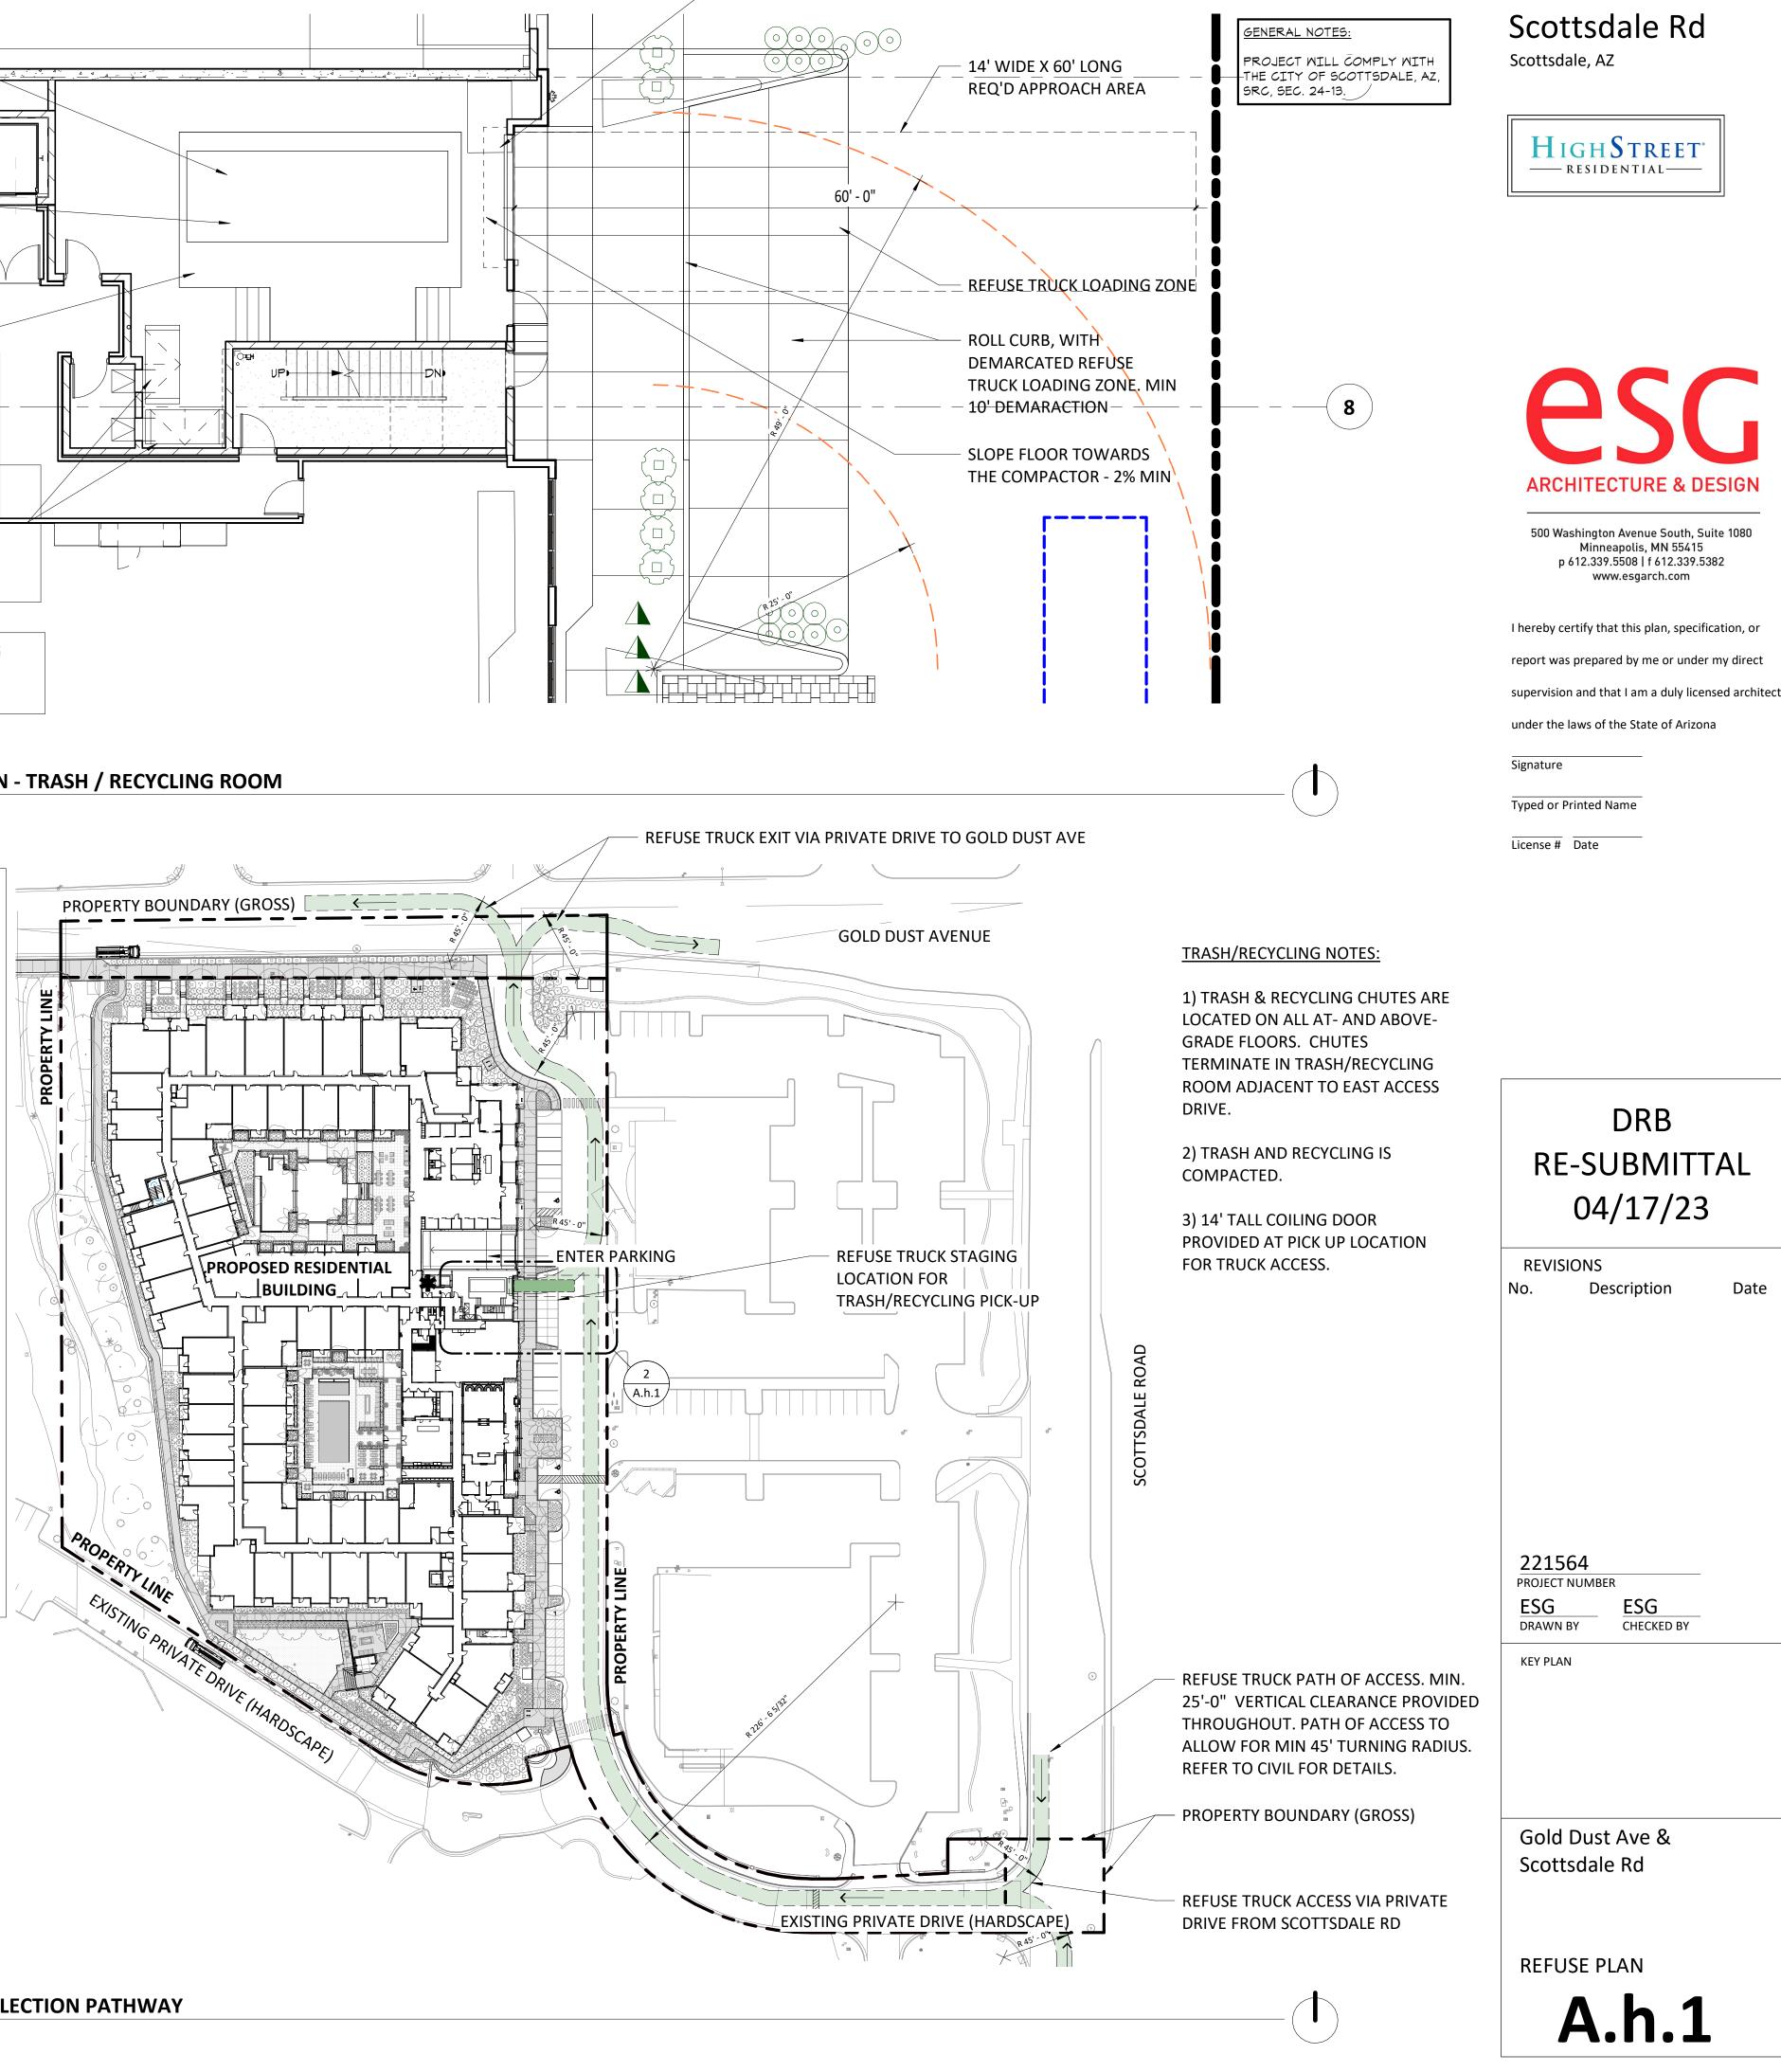

# **CITY ENCLOSURE REQUIREMENT (FREE-**

2 ENCLOSURES FOR EVERY 30 UNITS WITH **REFUSE & RECYCLING** 215 / 30 = 7.17 X 2 = 14.34 =

ALTERNATE DESIGN FOR 28 YD DUAL

# PROVIDING

1 (28 CU YDS, 118 CU YDS UNCOMPACTED) REFUSE/RECYCLING DUAL COMPACTOR (SEE COMPACTOR NOTES BELOW)

### WASTE LOAD/COMPACTOR CALCULATIONS (APPROX. ACTUAL WASTE GENERATION MAY VARY)

0.5 CU YD OF UNCOMPACTED REFUSE/RECYCLING PER RESIDENT/WEEK <u>215 \* 0.5 = **108 CU YDS**</u> TOTAL UNCOMPACTED REFUSE/RECYCLING/WEEK

AVG COMPACTOR RATIO 4:1 <u>108/4 = 27 CU YDS/WEEK</u> TOTAL REFUSE/RECYCLING AFTER COMPACTION

SERVICED 1-2 TIME/WEEK (INCLUDES RECYCLING)