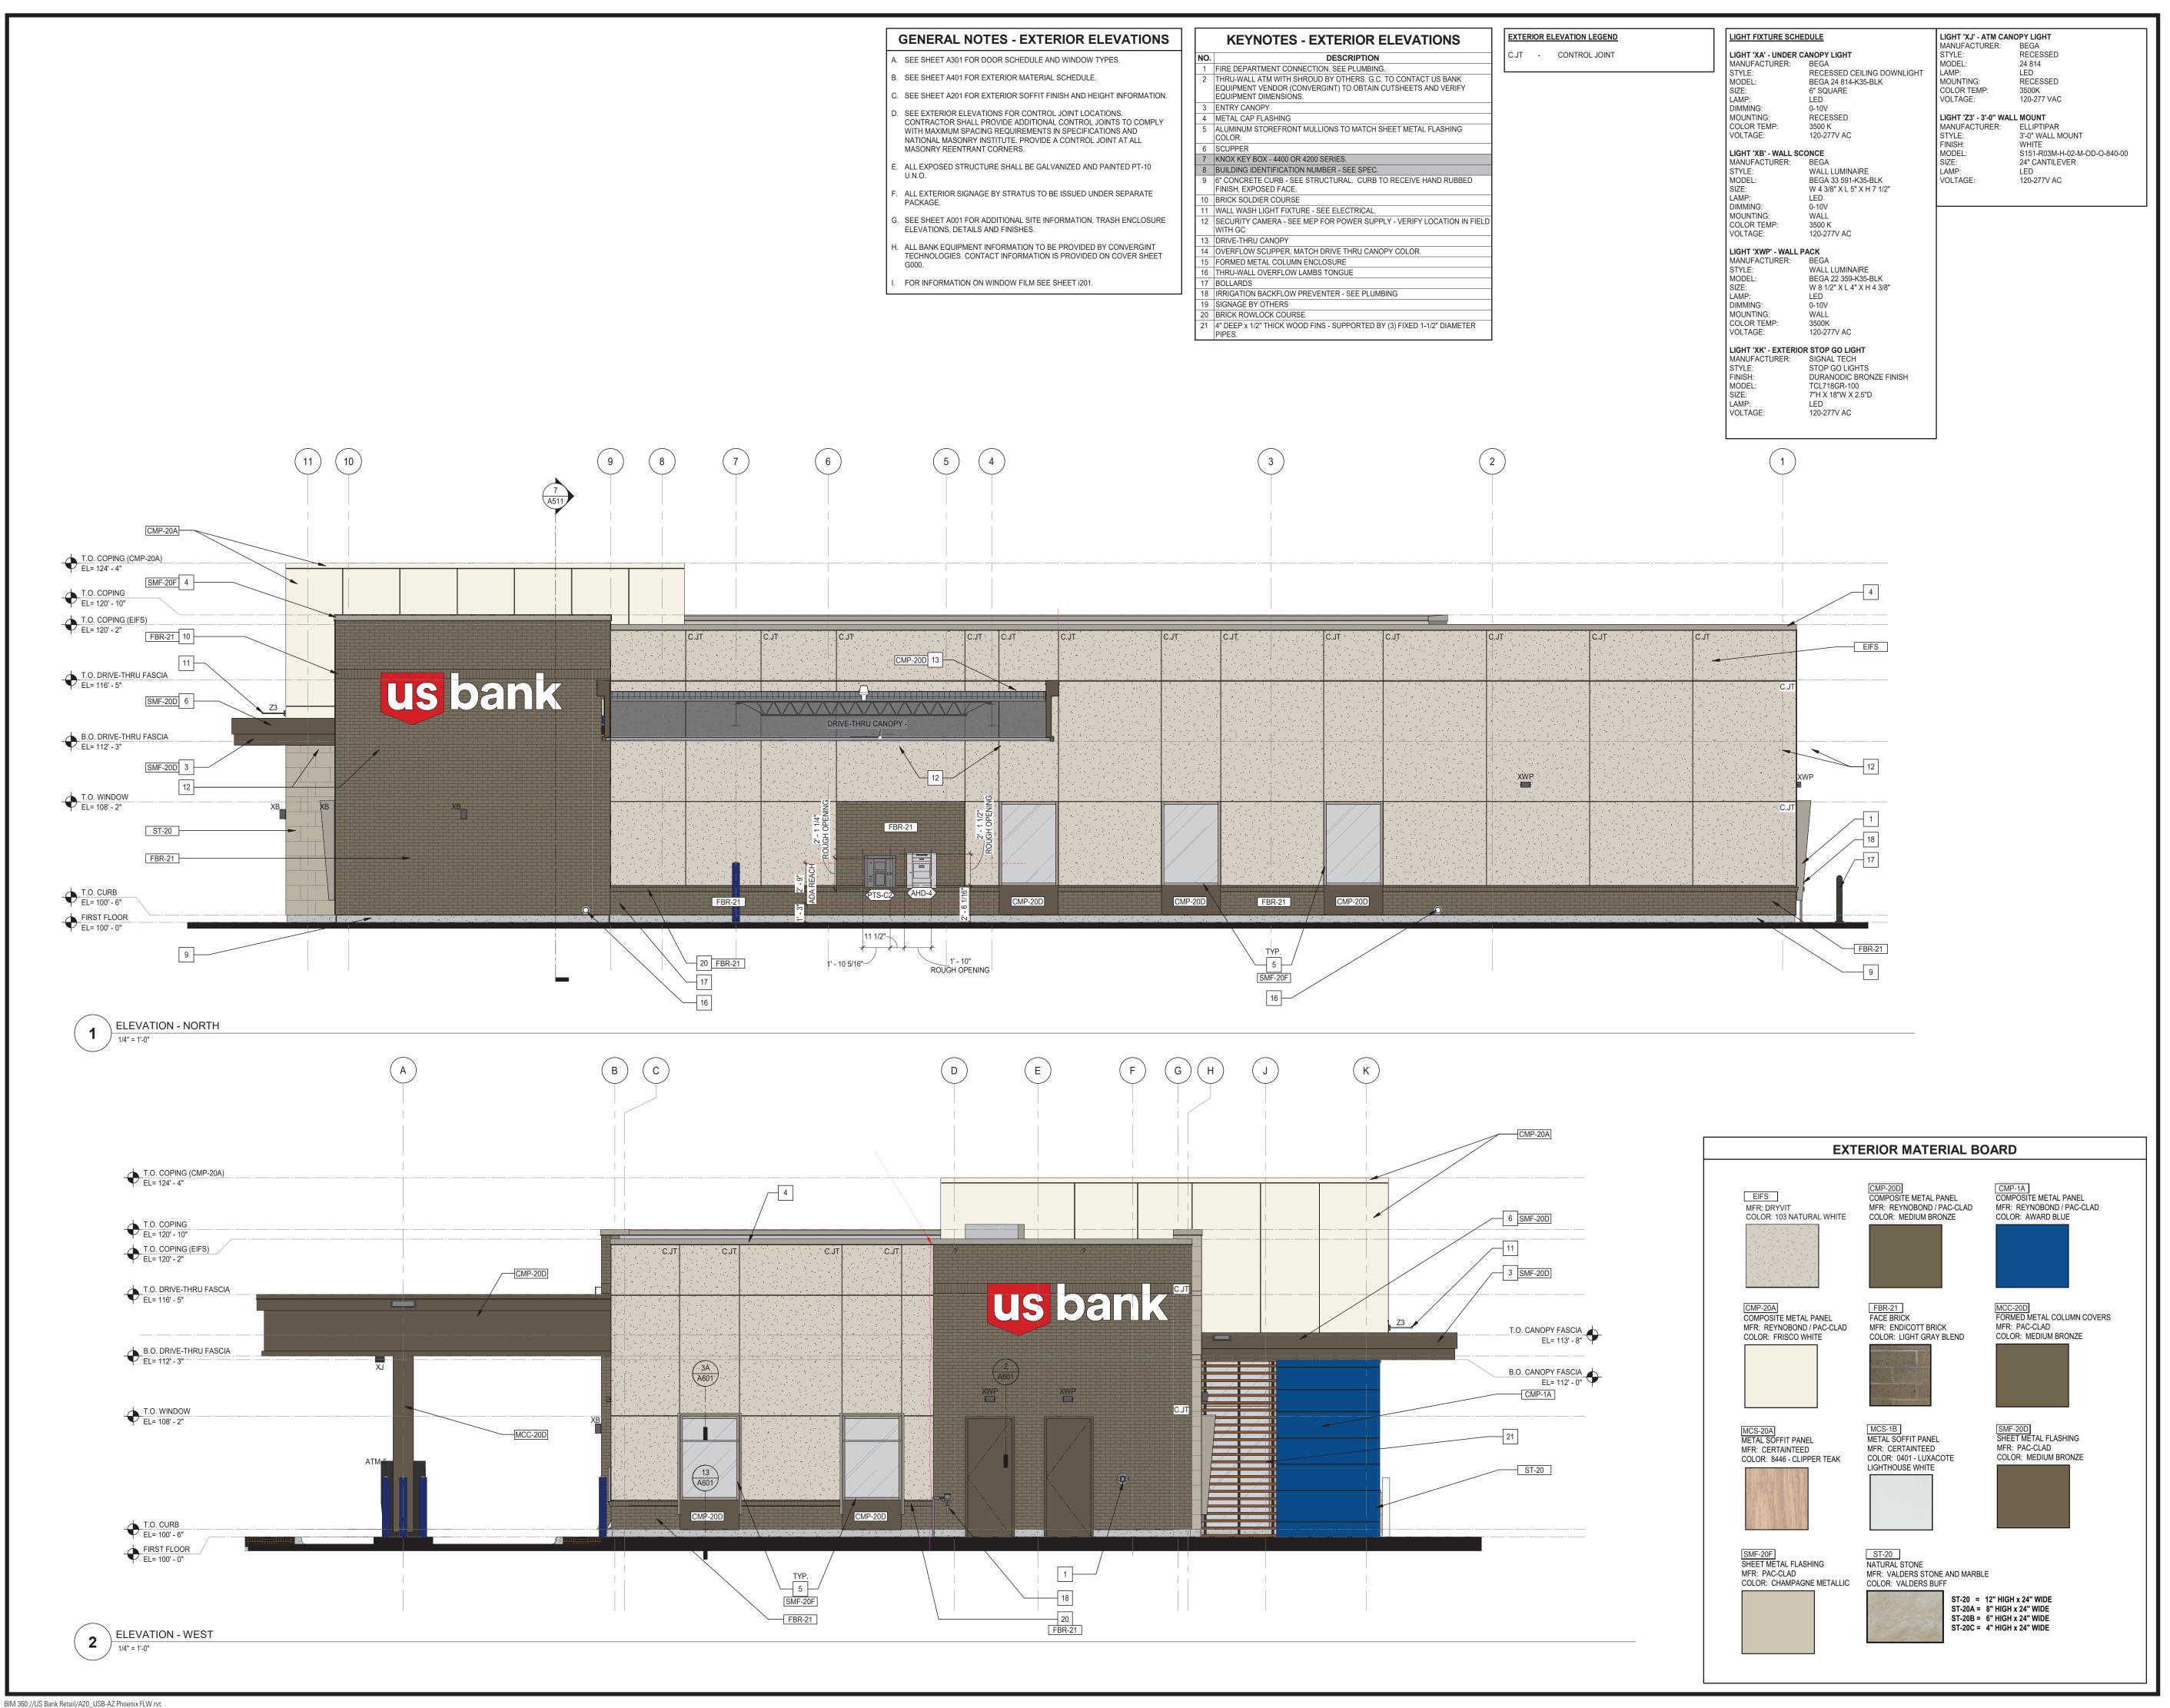

EXTERIOR ELEVATIONS

3/28/2023 11:02:52 AM

1220 Marshall Street NE
Minneapolis
Minnesota 55413-1036
Project Contact:
Michael Brandt

612.677.7100
612.677.7100
612.677.7202

Consultants

Certification

NOT FOR CONSTRUCTION 03/03/2023

**EXTERIOR ELEVATIONS** 

A402

Certification

**NOT FOR** CONSTRUCTION 03/28/2023

License Number Date Signed 11/15/2022

FRANK LLOYD WRIGHT BOULEVARD **AND HIGHWAY 101** (RAINTREE)

14900 N Pima Rd, Scottsdale, AZ 85260