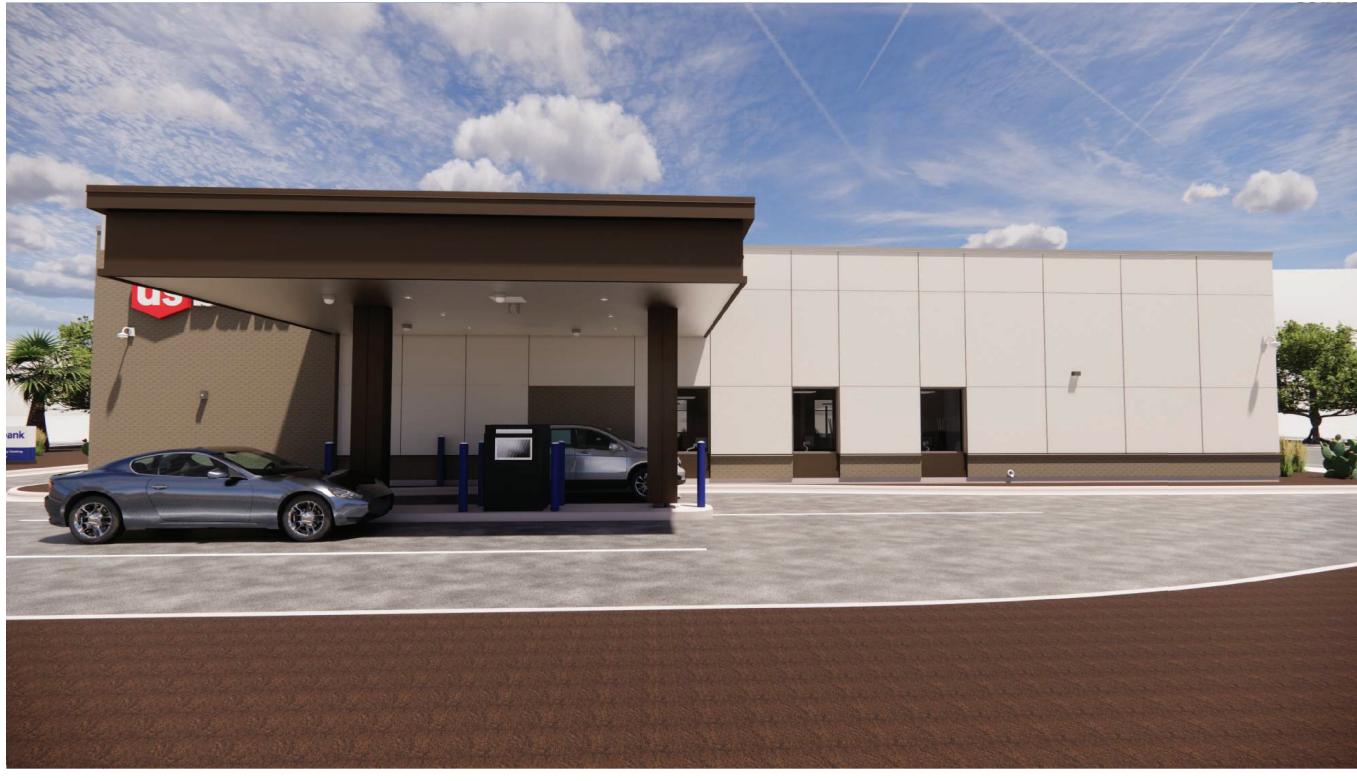

3D RENDERINGS

NORTHEAST CORNER

SOUTHEAST CORNER

SOUTHWEST CORNER

1220 Marshall Street NE Minneapolis Minnesota 55413-1036 612.677.7100 612.677.7499 fax www.rsparch.com

**Project For** 

FLW BLVD & HWY 101 (RAINTREE)

Sheet Issues / Revisions

No. Date Description

**EXTERIOR ELEVATIONS** 

4 ELEVATION - EAST\_MOUNTAIN VIEW DRIVE-THRU CANOPY

usbank

2023-03-08\_East

usbank

3 2023-03-08\_South