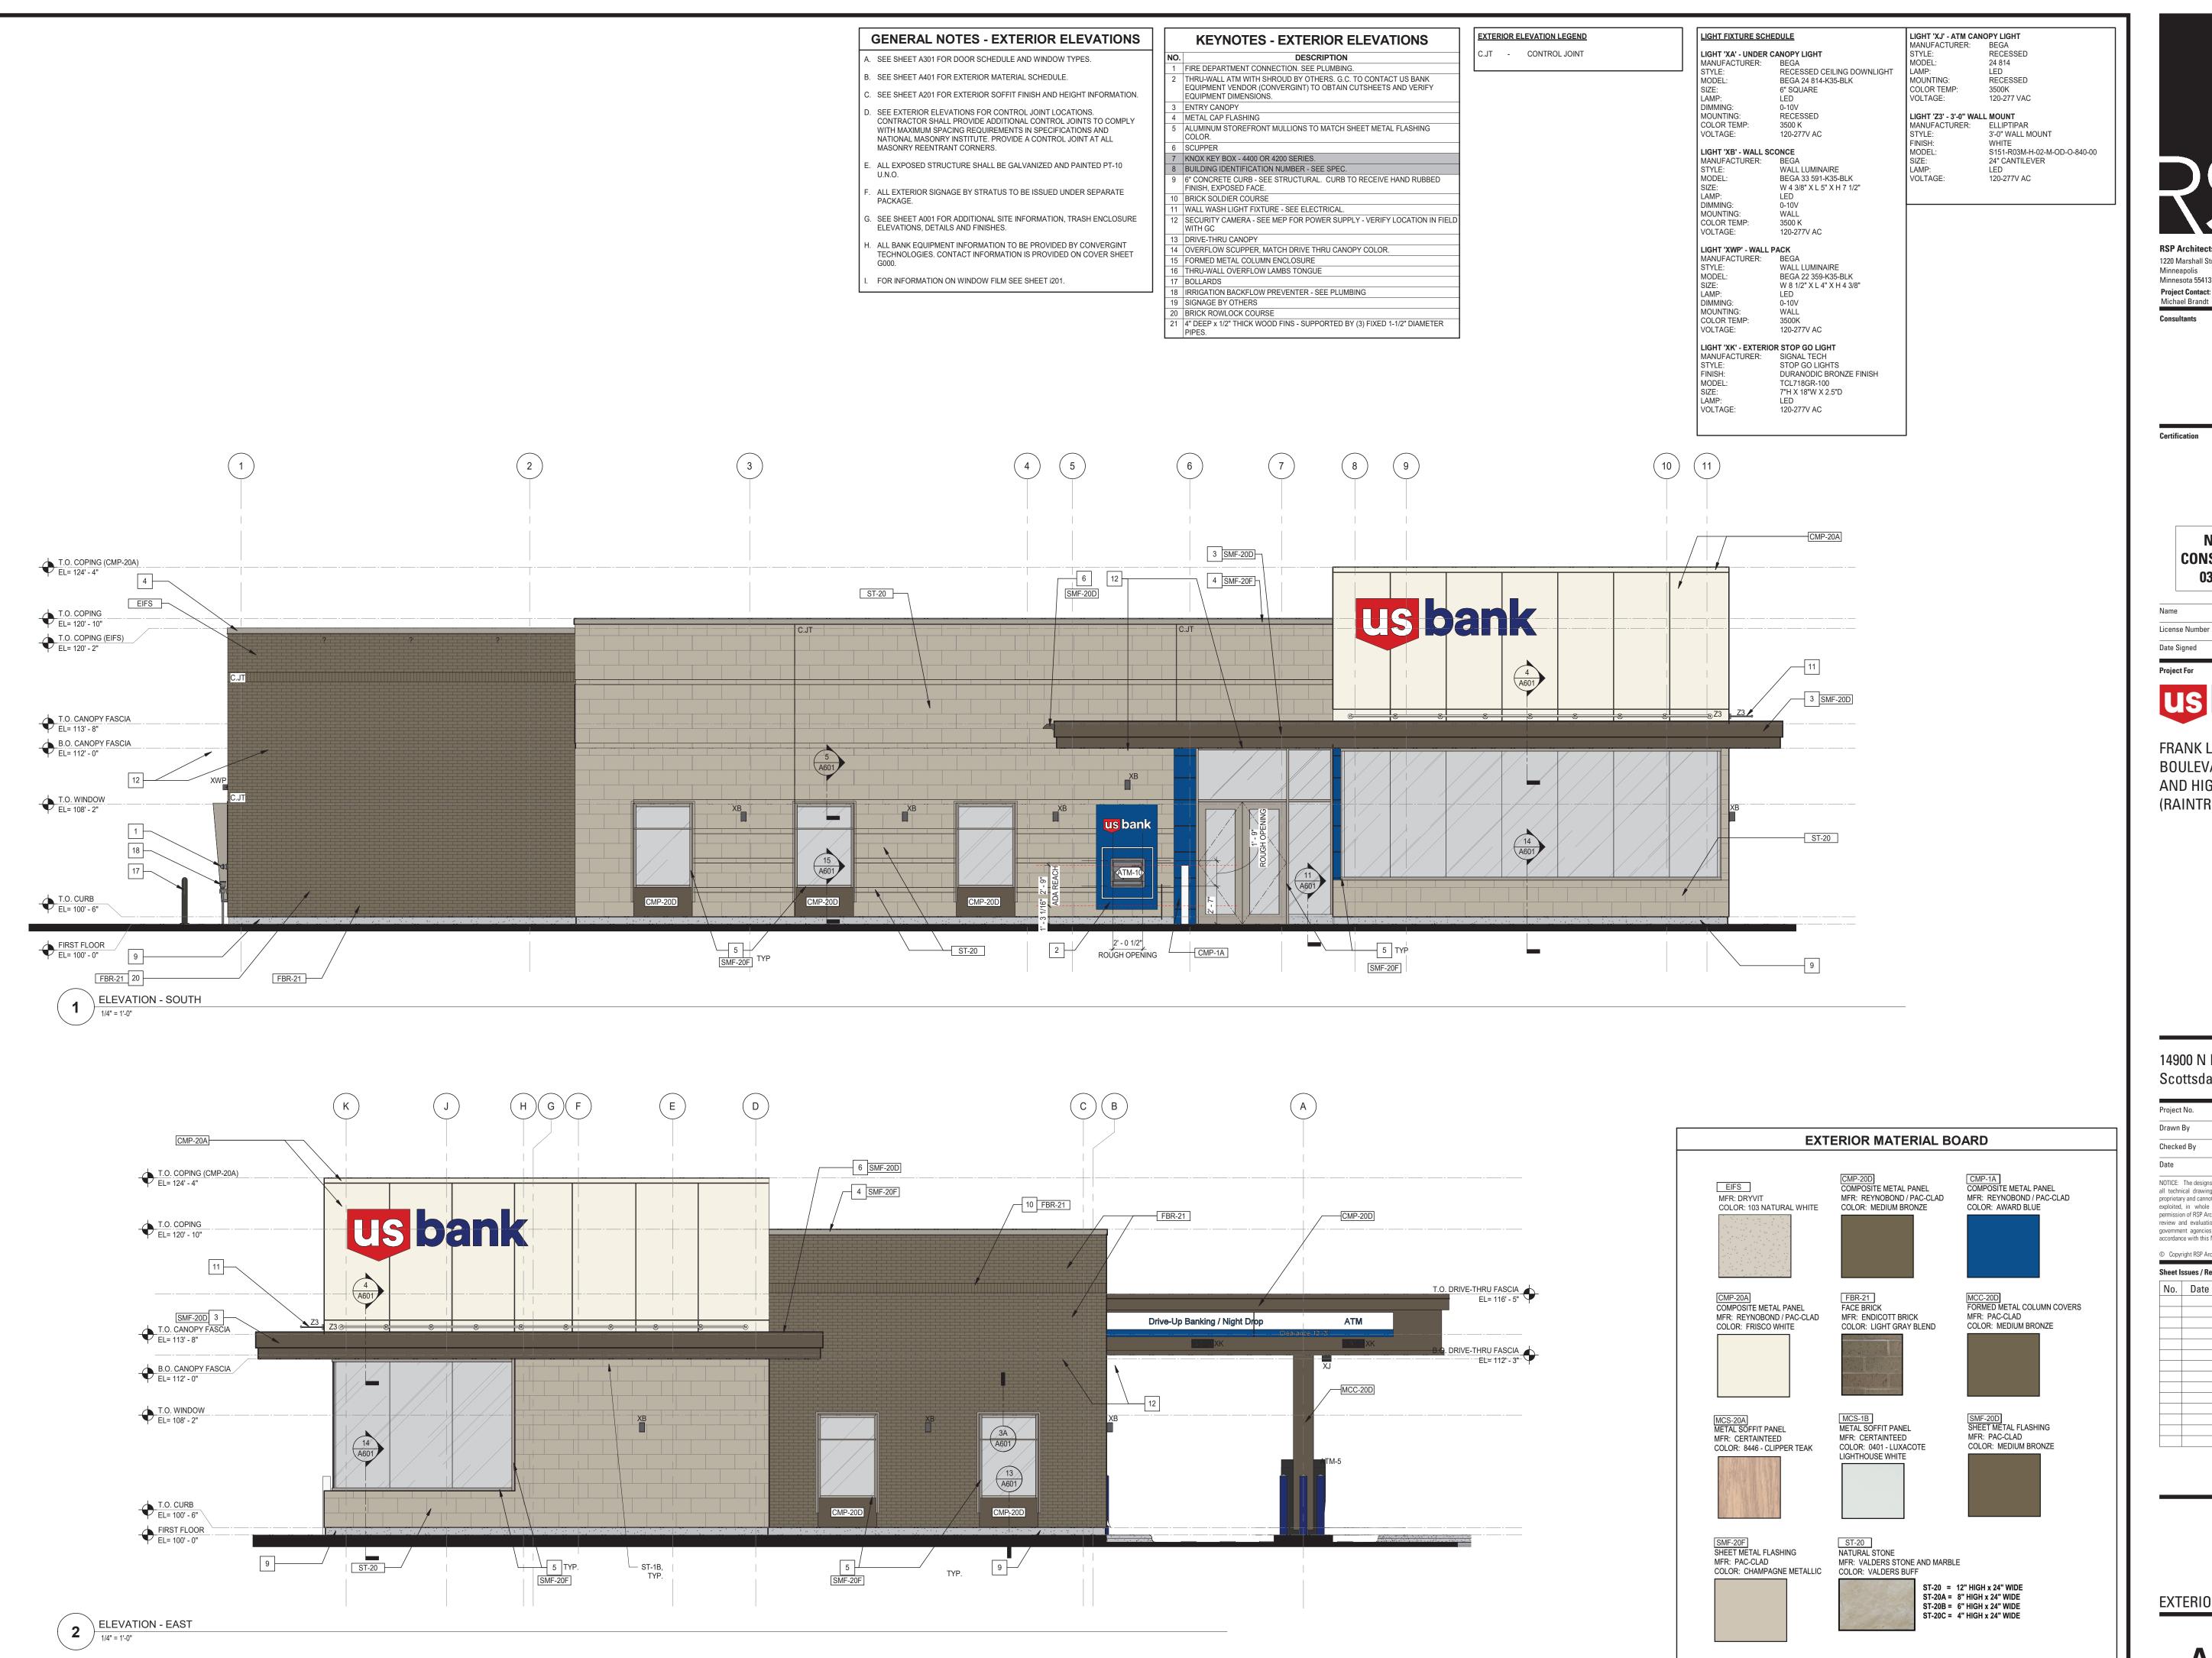

EXTERIOR ELEVATIONS

3/28/2023 11:02:52 AM

1220 Marshall Street NE
Minneapolis
Minnesota 55413-1036
Project Contact:
Michael Brandt

612.677.7100
612.677.7100
612.677.7202

Consultants

Certification

NOT FOR CONSTRUCTION 03/03/2023

**EXTERIOR ELEVATIONS** 

A402

Certification

**NOT FOR** CONSTRUCTION 03/28/2023

License Number Date Signed 11/15/2022

FRANK LLOYD WRIGHT BOULEVARD **AND HIGHWAY 101** (RAINTREE)

14900 N Pima Rd, Scottsdale, AZ 85260