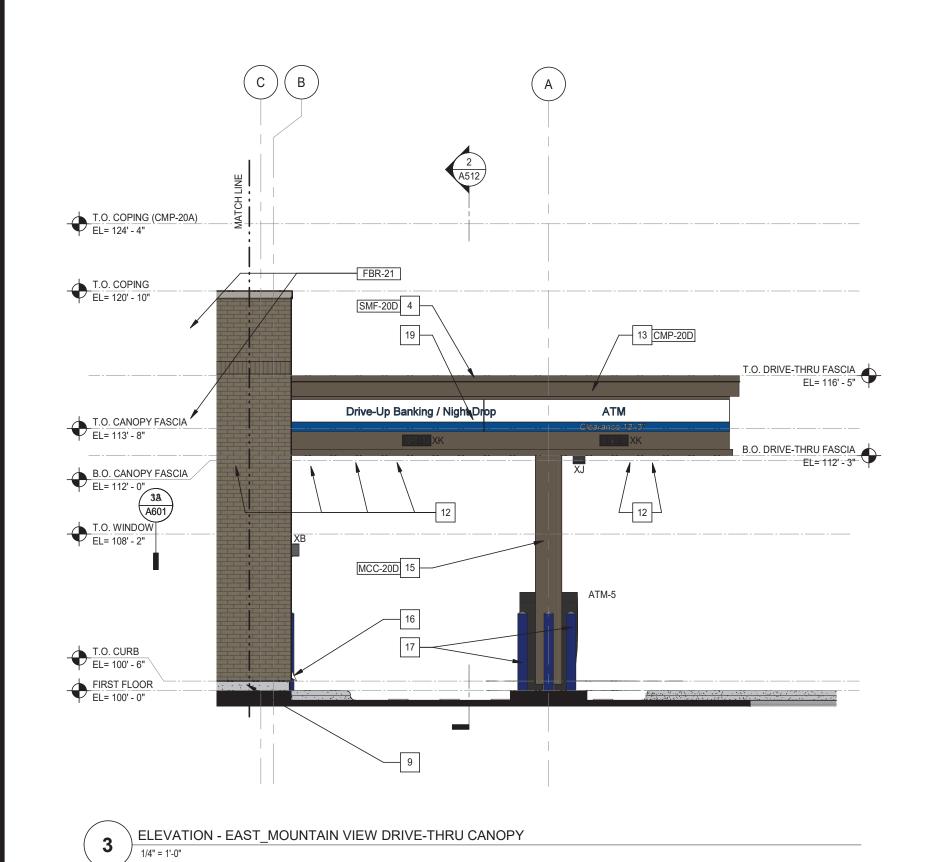

Sheet Issues / Revisions

No. Date Description

**EXTERIOR ELEVATIONS** 

4 ELEVATION - EAST\_MOUNTAIN VIEW DRIVE-THRU CANOPY

usbank

2023-03-08\_East

usbank

3 2023-03-08\_South