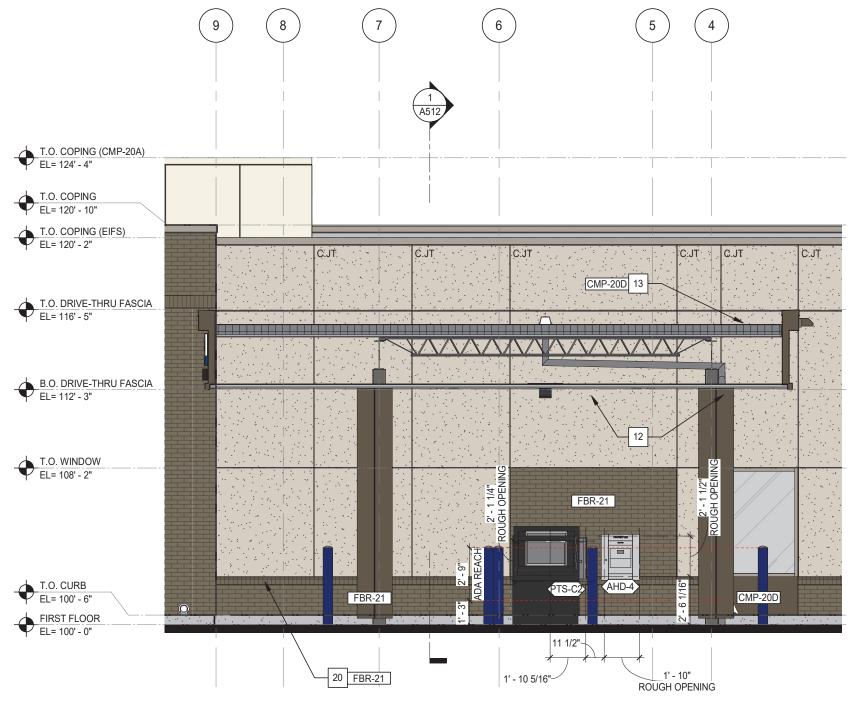

EXTERIOR ELEVATIONS

3/28/2023 11:02:52 AM

1220 Marshall Street NE
Minneapolis
Minnesota 55413-1036
Project Contact:
Michael Brandt

612.677.7100
612.677.7100
612.677.7202

Consultants

Certification

NOT FOR CONSTRUCTION 03/03/2023

**EXTERIOR ELEVATIONS** 

A402

Certification

**NOT FOR** CONSTRUCTION 03/28/2023

License Number Date Signed 11/15/2022

FRANK LLOYD WRIGHT BOULEVARD **AND HIGHWAY 101** (RAINTREE)

14900 N Pima Rd, Scottsdale, AZ 85260