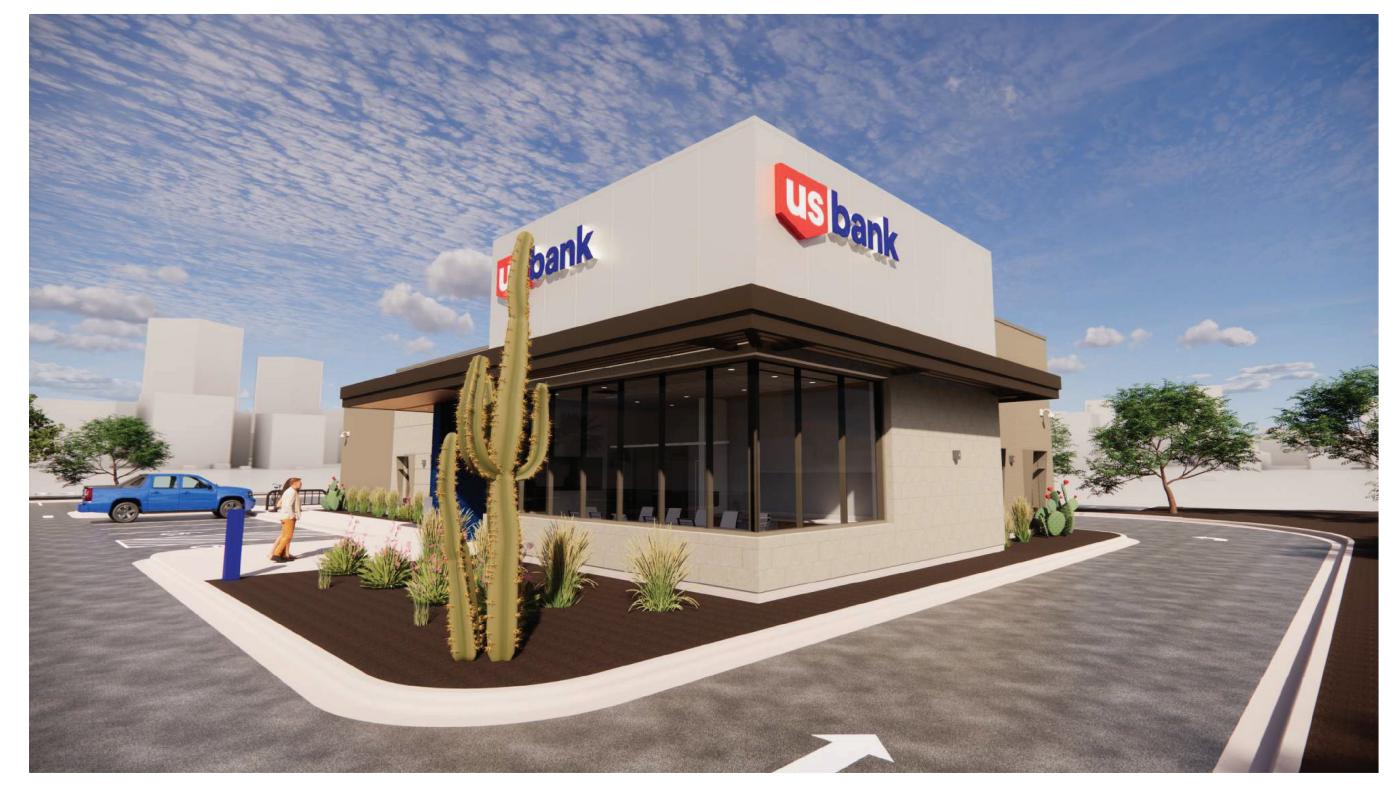

3D RENDERINGS

NORTHEAST CORNER

SOUTHEAST CORNER

SOUTHWEST CORNER

1220 Marshall Street NE Minneapolis Minnesota 55413-1036 612.677.7100 612.677.7499 fax www.rsparch.com

**Project For** 

FLW BLVD & HWY 101 (RAINTREE)

## 14900 N Pima Rd, Scottsdale, AZ 85260

| Project No. | 14853F7F8A          |
|-------------|---------------------|
| Drawn By    | MSC                 |
| Checked By  | MM, MB              |
| Date        | 03/29/ <b>202</b> 3 |