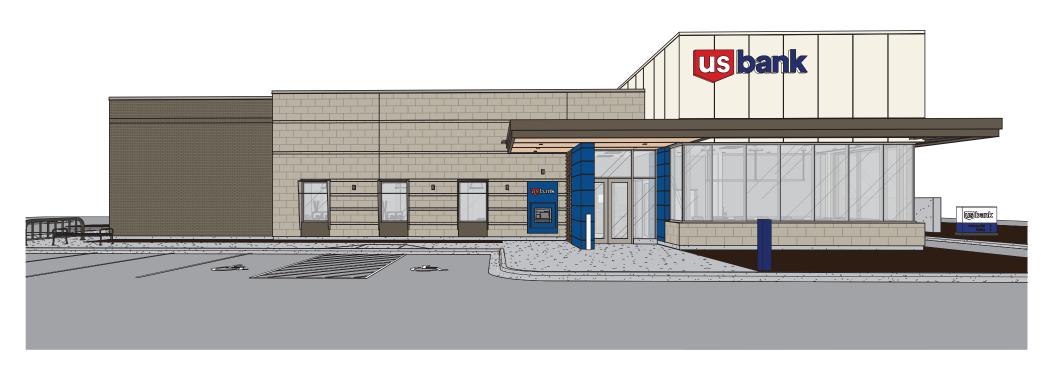

NORTH ELEVATION

EAST ELEVATION

SOUTH ELEVATION WEST ELEVATION

**RSP Architects** 

1220 Marshall Street NE Minneapolis Minnesota 55413-1036 612.677.7100 612.677.7499 fax www.rsparch.com

**Project For** 

FLW BLVD & HWY 101 (RAINTREE)

3D RENDERINGS

NORTHEAST CORNER

SOUTHEAST CORNER

SOUTHWEST CORNER

1220 Marshall Street NE Minneapolis Minnesota 55413-1036 612.677.7100 612.677.7499 fax www.rsparch.com

**Project For** 

FLW BLVD & HWY 101 (RAINTREE)