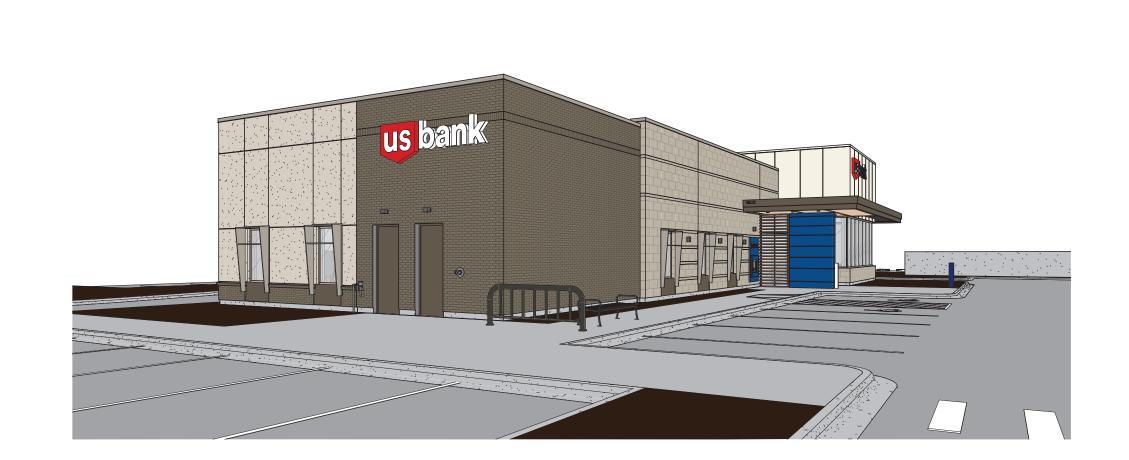

3D RENDERINGS

NORTHEAST CORNER

SOUTHEAST CORNER

SOUTHWEST CORNER

1220 Marshall Street NE Minneapolis Minnesota 55413-1036 612.677.7100 612.677.7499 fax www.rsparch.com

**Project For** 

FLW BLVD & HWY 101 (RAINTREE)

3D RENDERINGS

1220 Marshall Street NE 612.677.7100 612.677.7499 fax Minneapolis Minnesota 55413-1036 www.rsparch.com Project Contact: 612.677.7202 Michael Brandt

Certification

NOT FOR CONSTRUCTION 03/03/2023