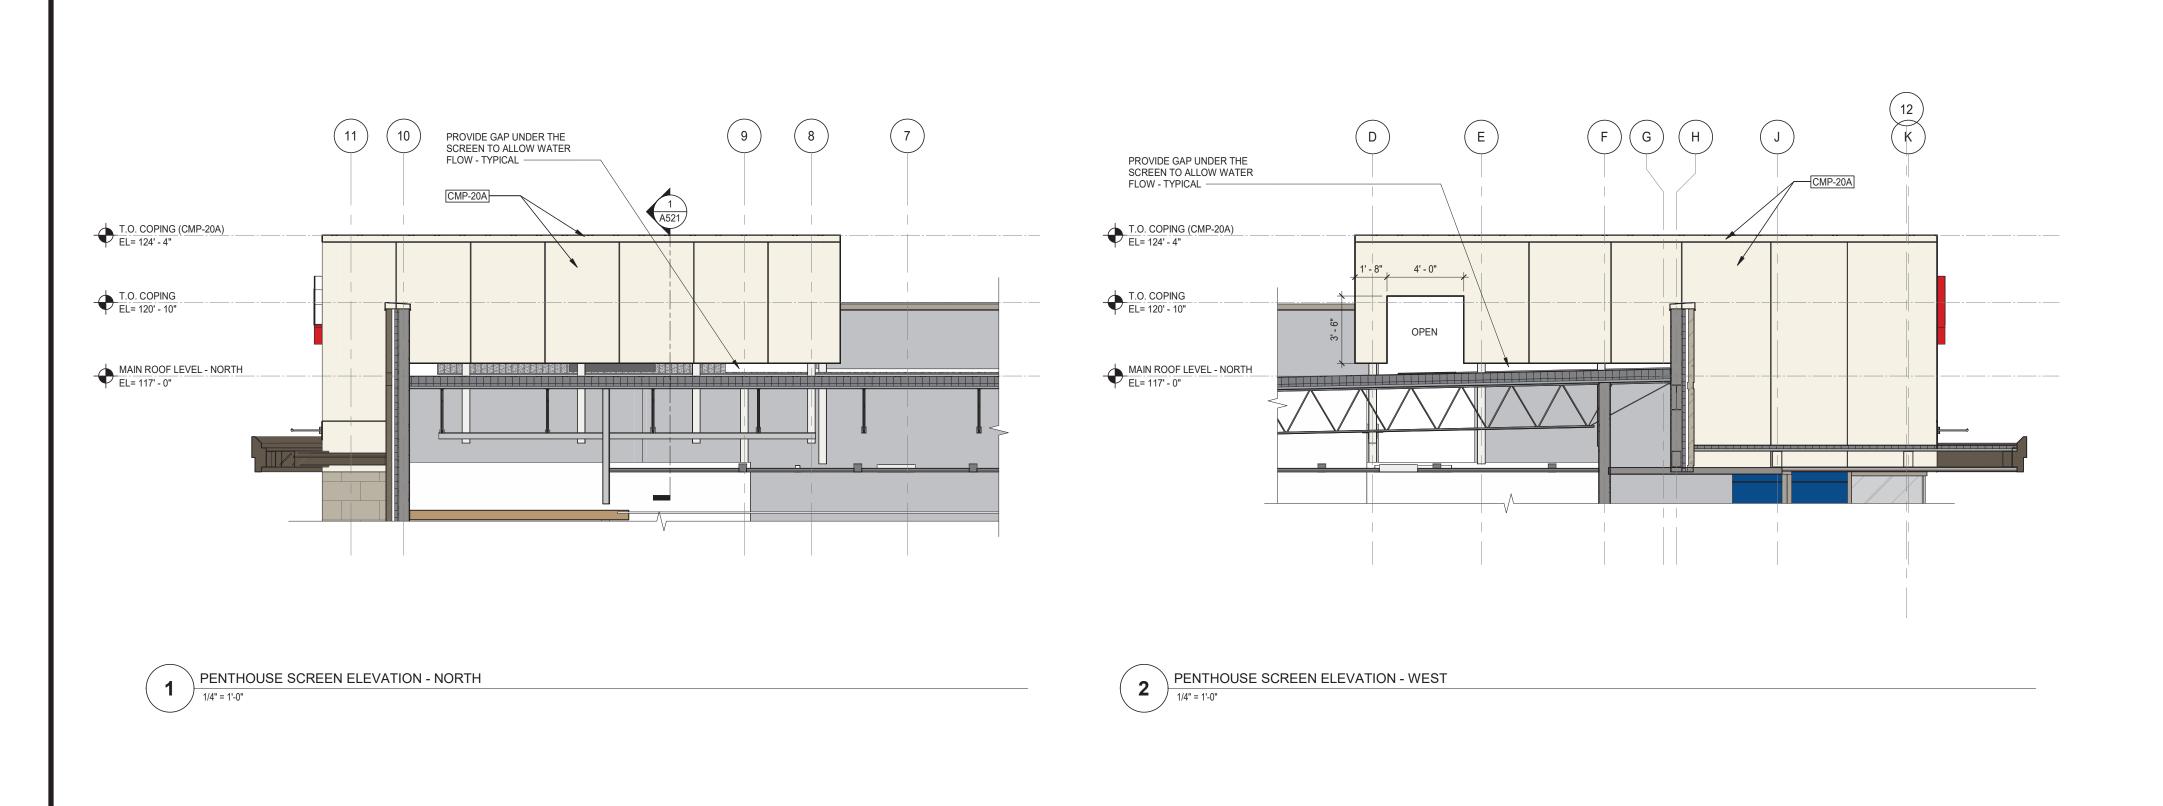

EXTERIOR ELEVATIONS

3/28/2023 11:02:52 AM

1220 Marshall Street NE
Minneapolis
Minnesota 55413-1036
Project Contact:
Michael Brandt

612.677.7100
612.677.7100
612.677.7202

Consultants

Certification

NOT FOR CONSTRUCTION 03/03/2023

**EXTERIOR ELEVATIONS** 

A402

Certification

**NOT FOR** CONSTRUCTION 03/28/2023

License Number Date Signed 11/15/2022

FRANK LLOYD WRIGHT BOULEVARD **AND HIGHWAY 101** (RAINTREE)

14900 N Pima Rd, Scottsdale, AZ 85260