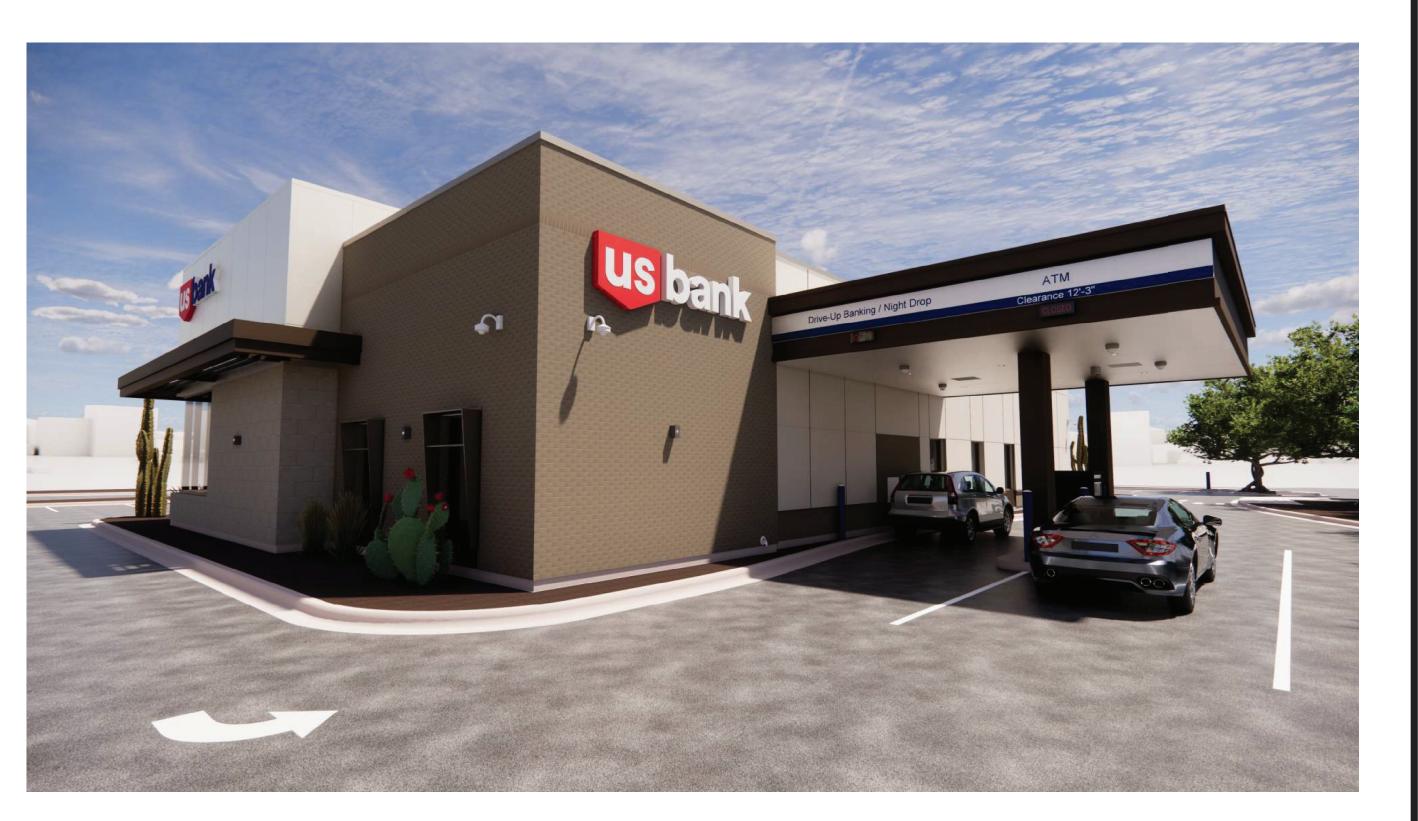

3D RENDERINGS

NORTHEAST CORNER

SOUTHEAST CORNER

SOUTHWEST CORNER

1220 Marshall Street NE Minneapolis Minnesota 55413-1036 612.677.7100 612.677.7499 fax www.rsparch.com

**Project For** 

FLW BLVD & HWY 101 (RAINTREE)

## 14900 N Pima Rd, Scottsdale, AZ 85260

| Project No. | 14853F7F8A          |
|-------------|---------------------|
| Drawn By    | MSC                 |
| Checked By  | MM, MB              |
| Date        | 03/29/ <b>202</b> 3 |