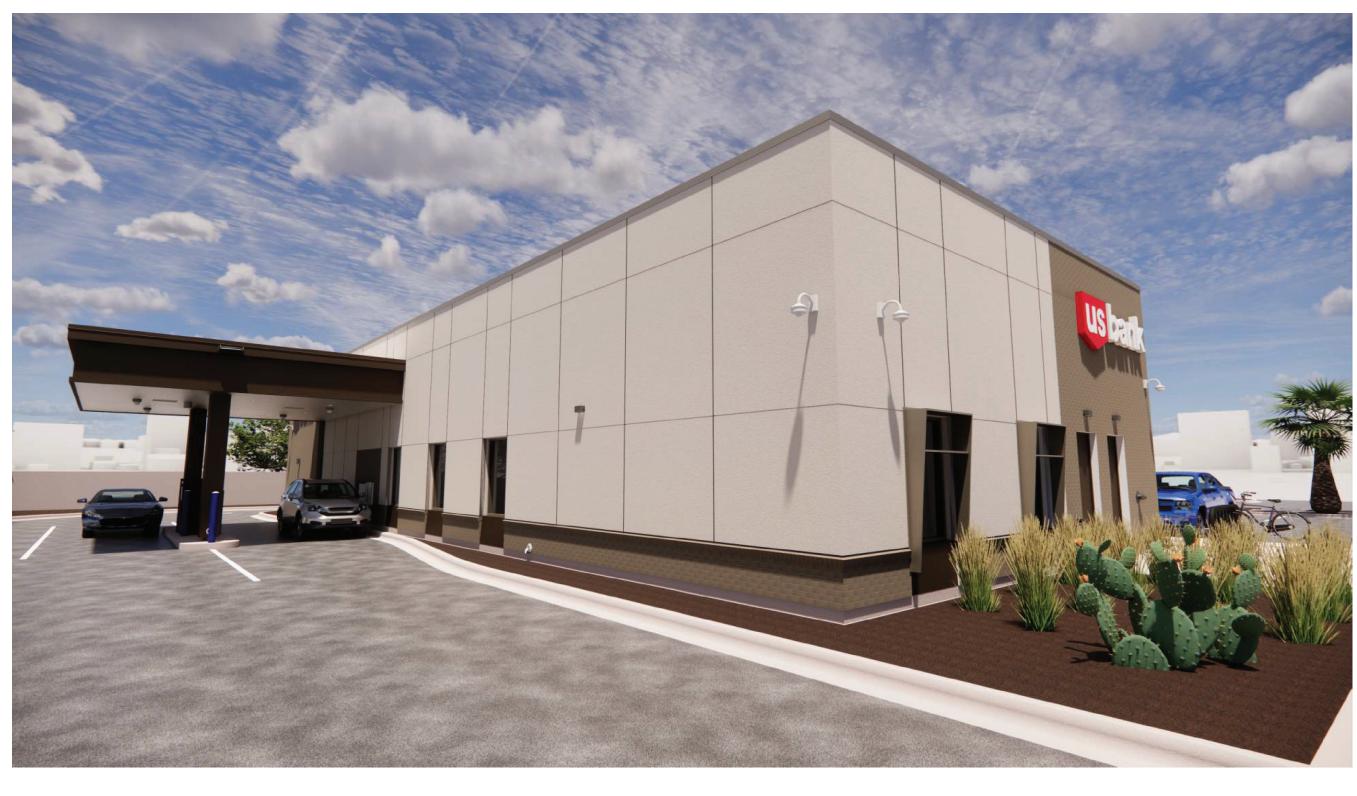

3D RENDERINGS

NORTHEAST CORNER

SOUTHEAST CORNER

SOUTHWEST CORNER

1220 Marshall Street NE Minneapolis Minnesota 55413-1036 612.677.7100 612.677.7499 fax www.rsparch.com

**Project For** 

FLW BLVD & HWY 101 (RAINTREE)

## 14900 N Pima Rd, Scottsdale, AZ 85260

| Project No. | 14853F7F8A          |
|-------------|---------------------|
| Drawn By    | MSC                 |
| Checked By  | MM, MB              |
| Date        | 03/29/ <b>202</b> 3 |