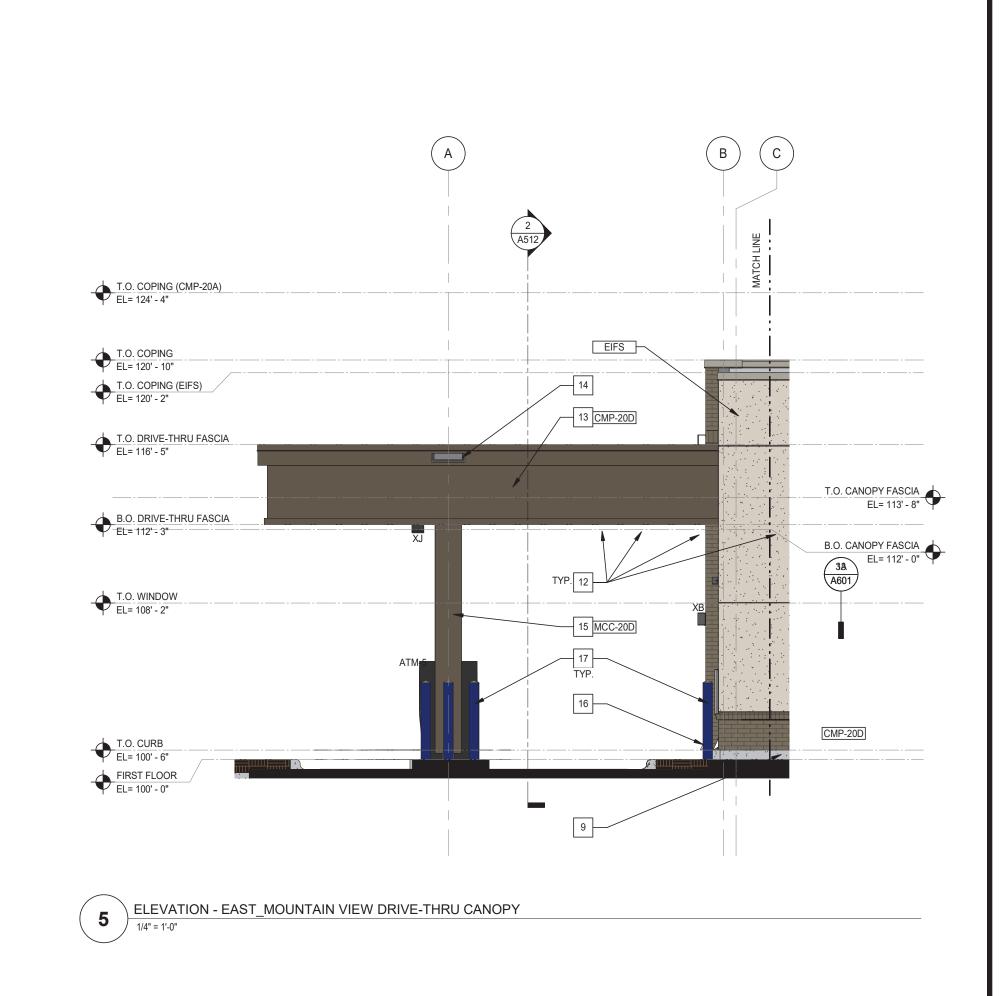

Sheet Issues / Revisions

No. Date Description

**EXTERIOR ELEVATIONS** 

4 ELEVATION - EAST\_MOUNTAIN VIEW DRIVE-THRU CANOPY

usbank

2023-03-08\_East

usbank

3 2023-03-08\_South