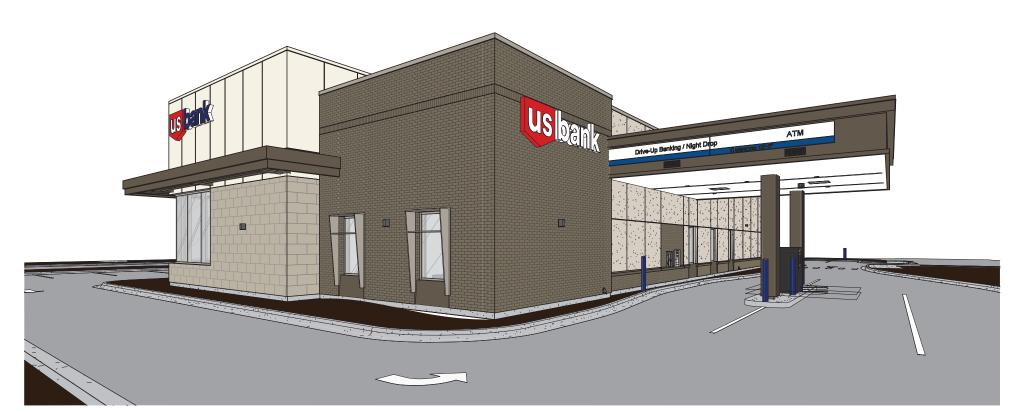

3D RENDERINGS

NORTHEAST CORNER

SOUTHEAST CORNER

SOUTHWEST CORNER

1220 Marshall Street NE Minneapolis Minnesota 55413-1036 612.677.7100 612.677.7499 fax www.rsparch.com

**Project For** 

FLW BLVD & HWY 101 (RAINTREE)

3D RENDERINGS

1220 Marshall Street NE 612.677.7100 612.677.7499 fax Minneapolis Minnesota 55413-1036 www.rsparch.com Project Contact: 612.677.7202 Michael Brandt

Certification

NOT FOR CONSTRUCTION 03/03/2023