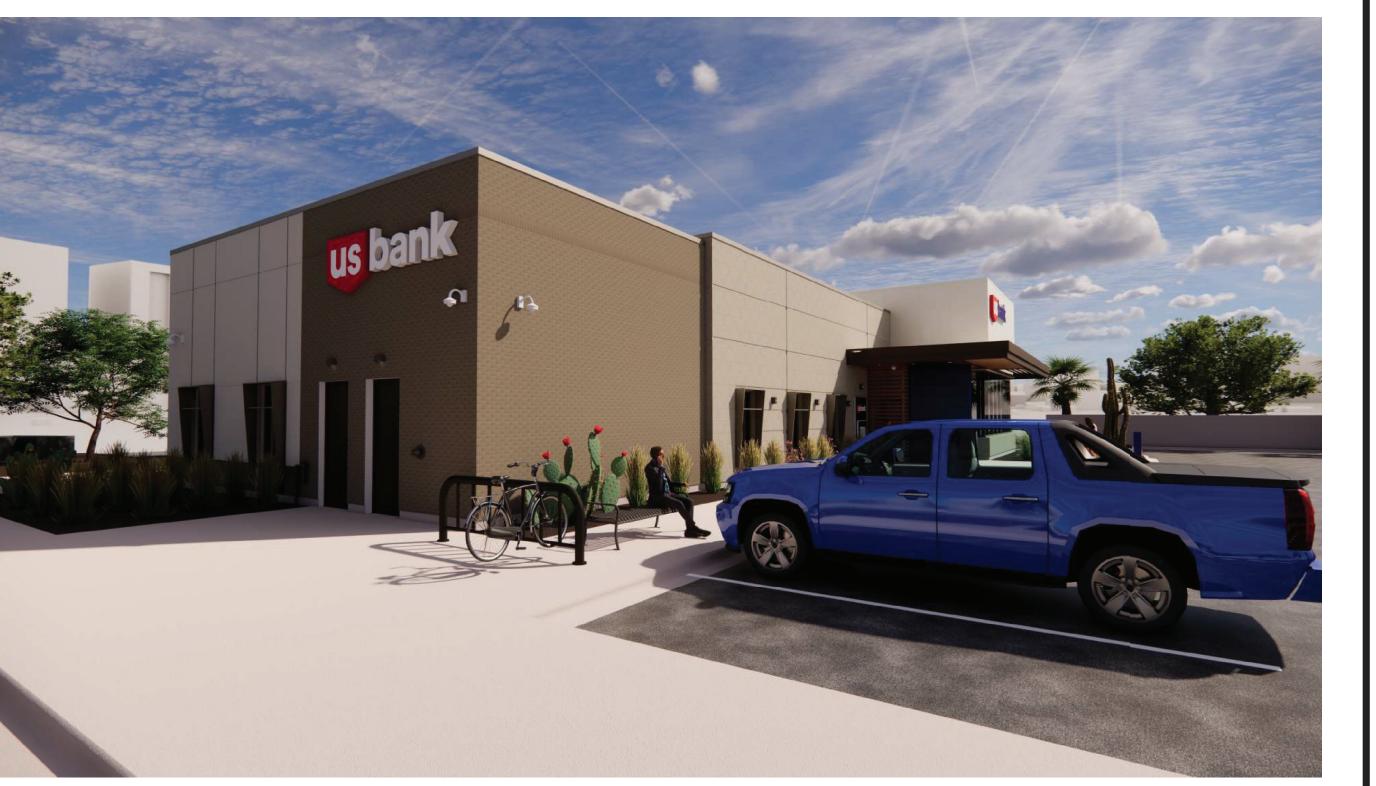

3D RENDERINGS

NORTHEAST CORNER

SOUTHEAST CORNER

SOUTHWEST CORNER

1220 Marshall Street NE Minneapolis Minnesota 55413-1036 612.677.7100 612.677.7499 fax www.rsparch.com

**Project For** 

FLW BLVD & HWY 101 (RAINTREE)

## 14900 N Pima Rd, Scottsdale, AZ 85260

| Project No. | 14853F7F8A          |
|-------------|---------------------|
| Drawn By    | MSC                 |
| Checked By  | MM, MB              |
| Date        | 03/29/ <b>202</b> 3 |