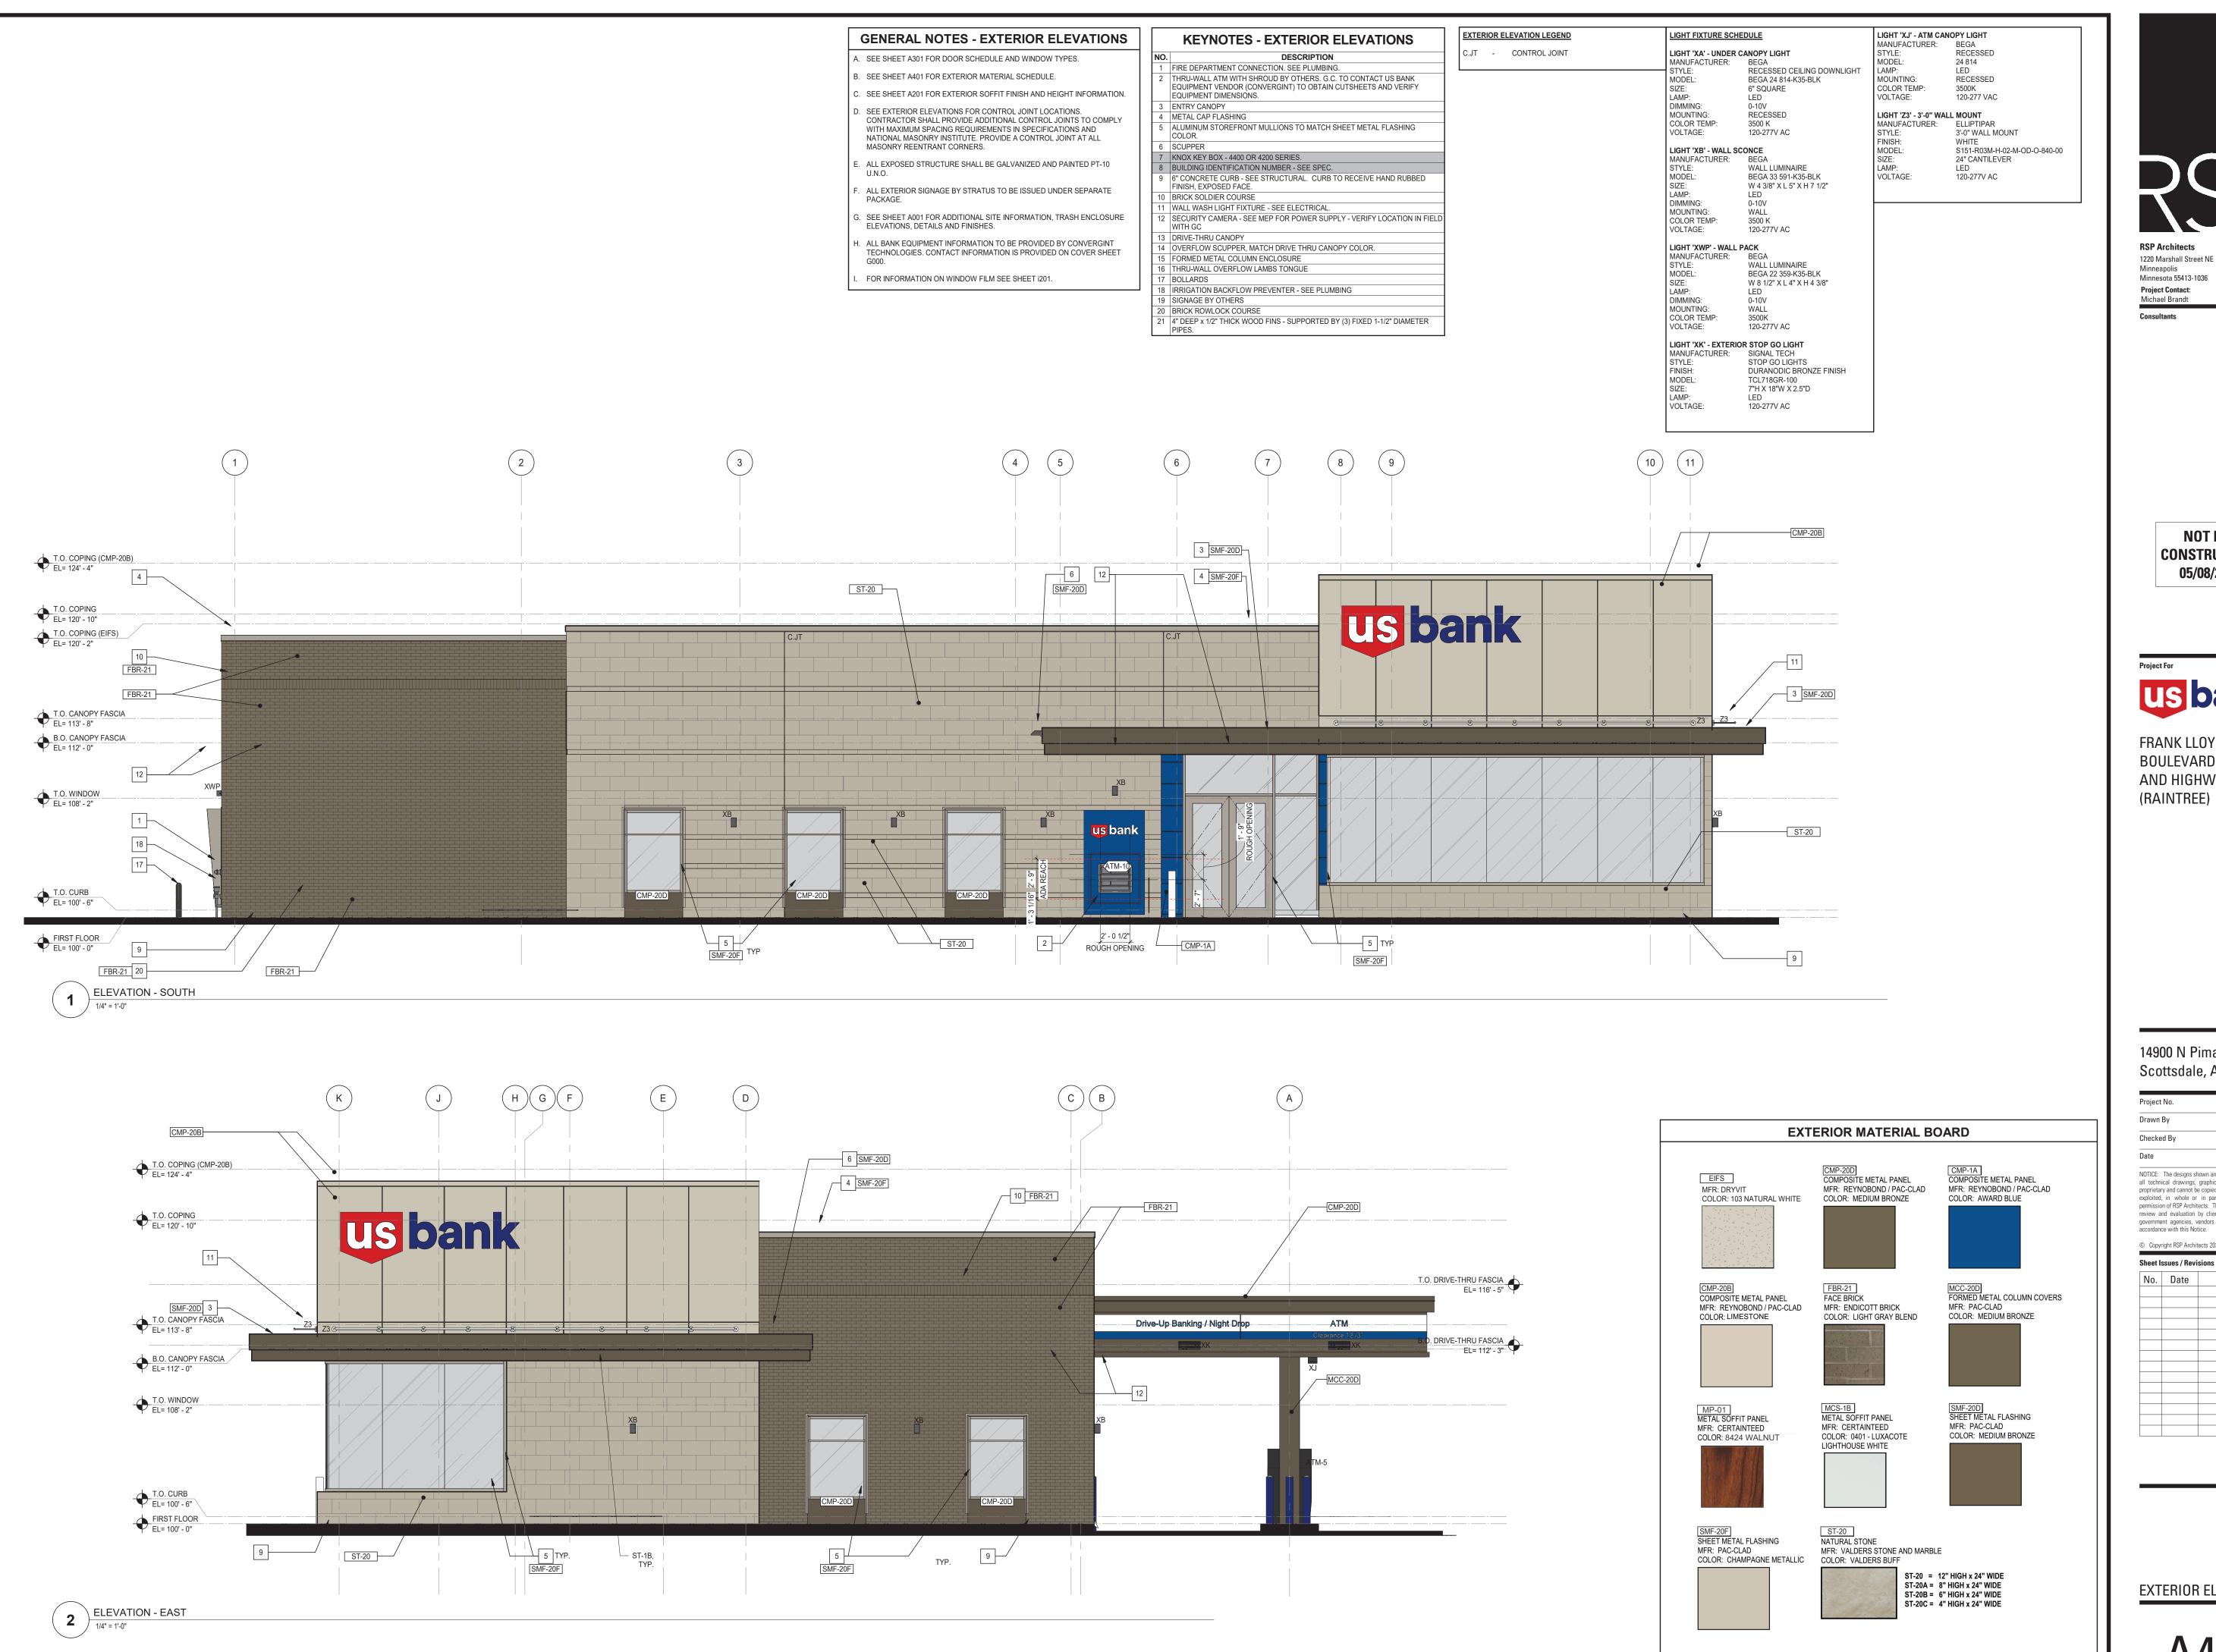

**EXTERIOR ELEVATIONS** 

Minneapolis

Project Contact:

Michael Brandt

Minnesota 55413-1036

612.677.7499 fax

612.677.7202

www.rsparch.com

NOT FOR CONSTRUCTION 05/08/2023

FRANK LLOYD WRIGHT **BOULEVARD AND HIGHWAY 101** (RAINTREE)

14900 N Pima Rd, Scottsdale, AZ 85260

| Project No.                                                                                                                                                                                                                                                                                                                                                                                                                                  | 14853F7F8 |
|----------------------------------------------------------------------------------------------------------------------------------------------------------------------------------------------------------------------------------------------------------------------------------------------------------------------------------------------------------------------------------------------------------------------------------------------|-----------|
| Drawn By                                                                                                                                                                                                                                                                                                                                                                                                                                     | MS        |
| Checked By                                                                                                                                                                                                                                                                                                                                                                                                                                   | DC, MI    |
| Date                                                                                                                                                                                                                                                                                                                                                                                                                                         | 04/21/202 |
| NOTICE: The designs shown and described herein includir all technical drawings, graphics, and models thereof, a proprietary and cannot be copied, duplicated or commercial exploited, in whole or in part, without express writte permission of RSP Architects. These are available for limits review and evaluation by clients, consultants, contractor government agencies, vendors and office personnel only accordance with this Notice. |           |

EXTERIOR ELEVATIONS

612.677.7202

Project Contact:

Michael Brandt

NOT FOR CONSTRUCTION 05/08/2023

For

us bank

FRANK LLOYD WRIGHT BOULEVARD AND HIGHWAY 101 (RAINTREE)

14900 N Pima Rd, Scottsdale, AZ 85260

| Project No.                                                                                                                                                                                                                                                                                                                                                                                                                                          | 14853F7F8 <i>A</i> |
|------------------------------------------------------------------------------------------------------------------------------------------------------------------------------------------------------------------------------------------------------------------------------------------------------------------------------------------------------------------------------------------------------------------------------------------------------|--------------------|
| Drawn By                                                                                                                                                                                                                                                                                                                                                                                                                                             | MSC                |
| Checked By                                                                                                                                                                                                                                                                                                                                                                                                                                           | DC, ME             |
| Date                                                                                                                                                                                                                                                                                                                                                                                                                                                 | 04/21/2023         |
| NOTICE: The designs shown and described herein includin all technical drawings, graphics, and models thereof, an proprietary and cannot be copied, duplicated or commercially exploited, in whole or in part, without express writter permission of RSP Architects. These are available for limite review and evaluation by clients, consultants, contractors government agencies, vendors and office personnel only in accordance with this Notice. |                    |