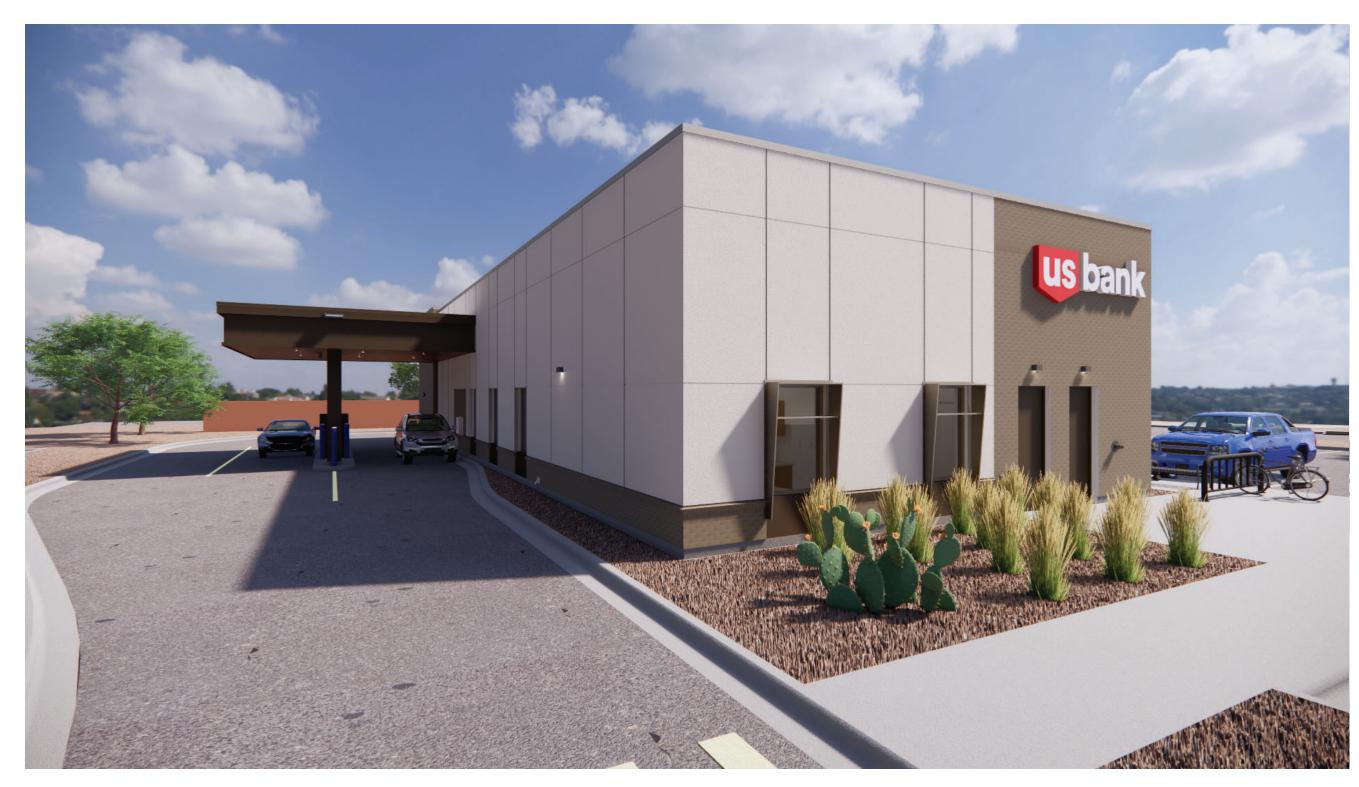

3D RENDERINGS

02

NORTHWEST ELEVATION

NORTHEAST ELEVATION

SOUTHWEST ELEVATION

SOUTHEAST ELEVATION

1220 Marshall Street NE Minneapolis Minnesota 55413-1036 612.677.7100 612.677.7499 fax www.rsparch.com

**Project For** 

FLW BLVD & HWY 101 (RAINTREE)

## 14900 N Pima Rd, Scottsdale, AZ 85260

| Project No. | 14853F7F8A |
|-------------|------------|
| Drawn By    | ВК         |
| Checked By  | DC, MB     |
| Date        | 05/25/2023 |

3D RENDERINGS

612.677.7499 fax