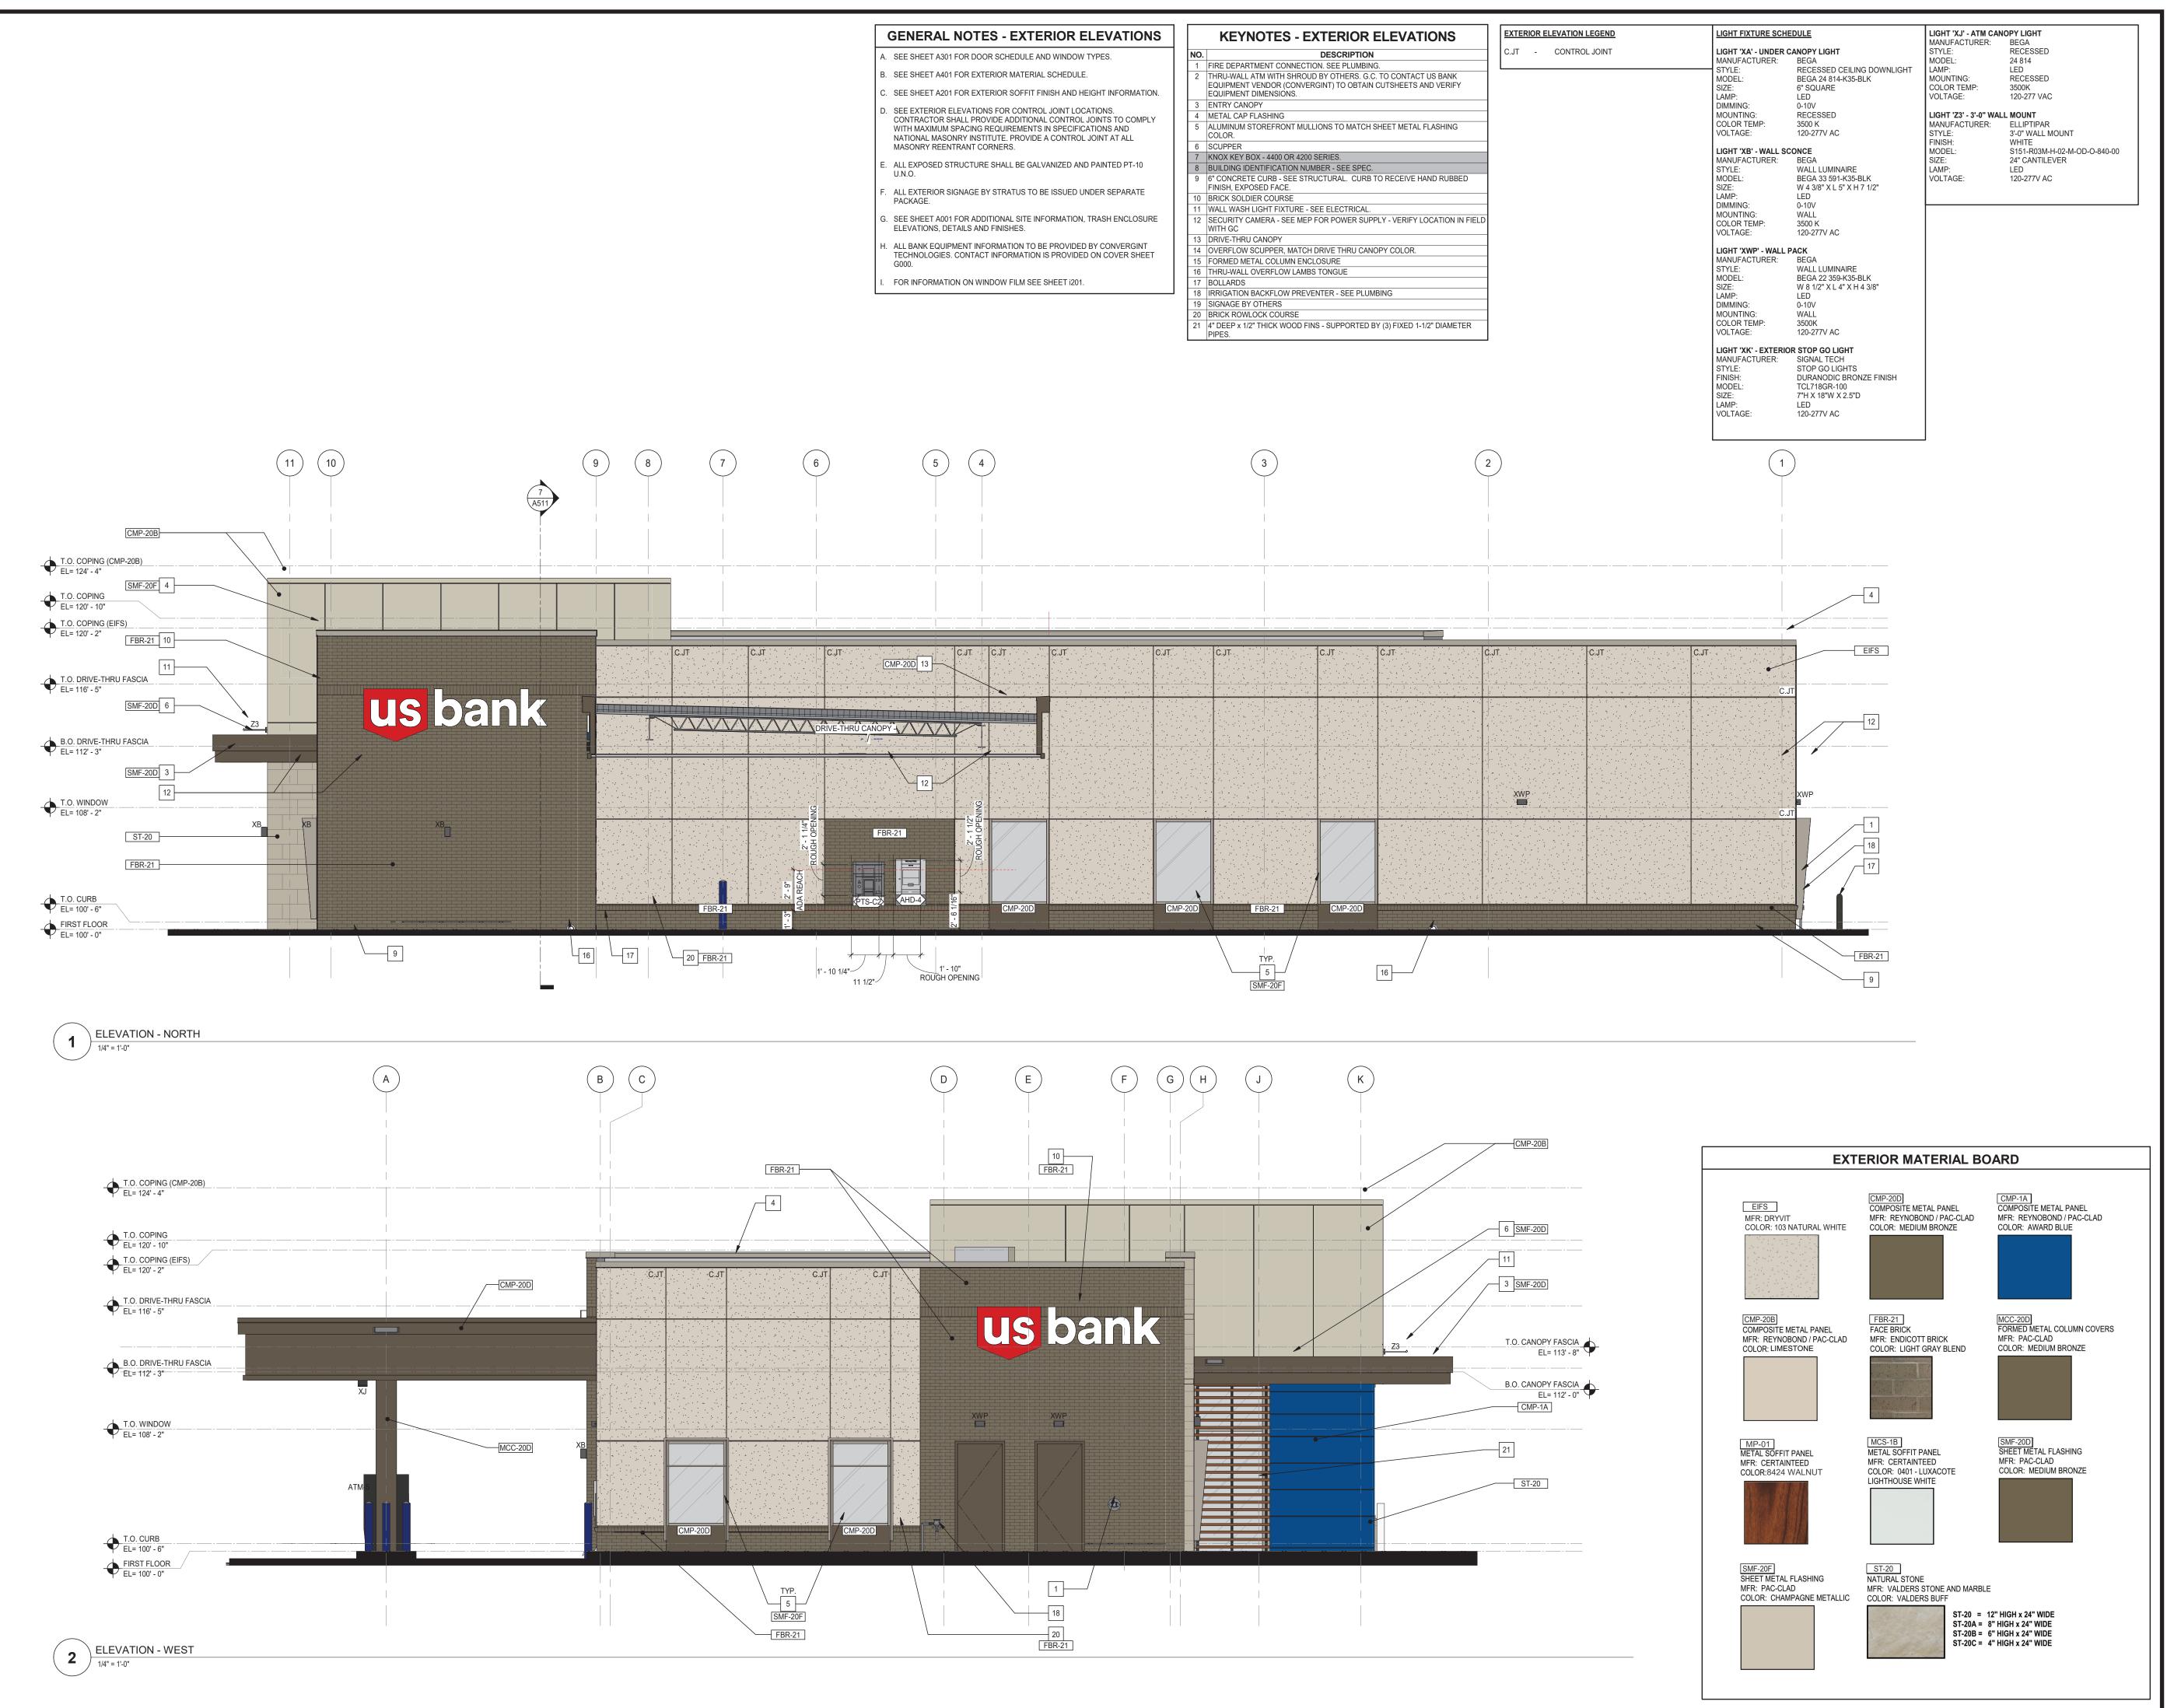

**EXTERIOR ELEVATIONS** 

Minneapolis

Project Contact:

Michael Brandt

Minnesota 55413-1036

612.677.7499 fax

612.677.7202

www.rsparch.com

EXTERIOR ELEVATIONS

612.677.7202

Project Contact:

Michael Brandt

NOT FOR CONSTRUCTION 05/08/2023

For

us bank

FRANK LLOYD WRIGHT BOULEVARD AND HIGHWAY 101 (RAINTREE)