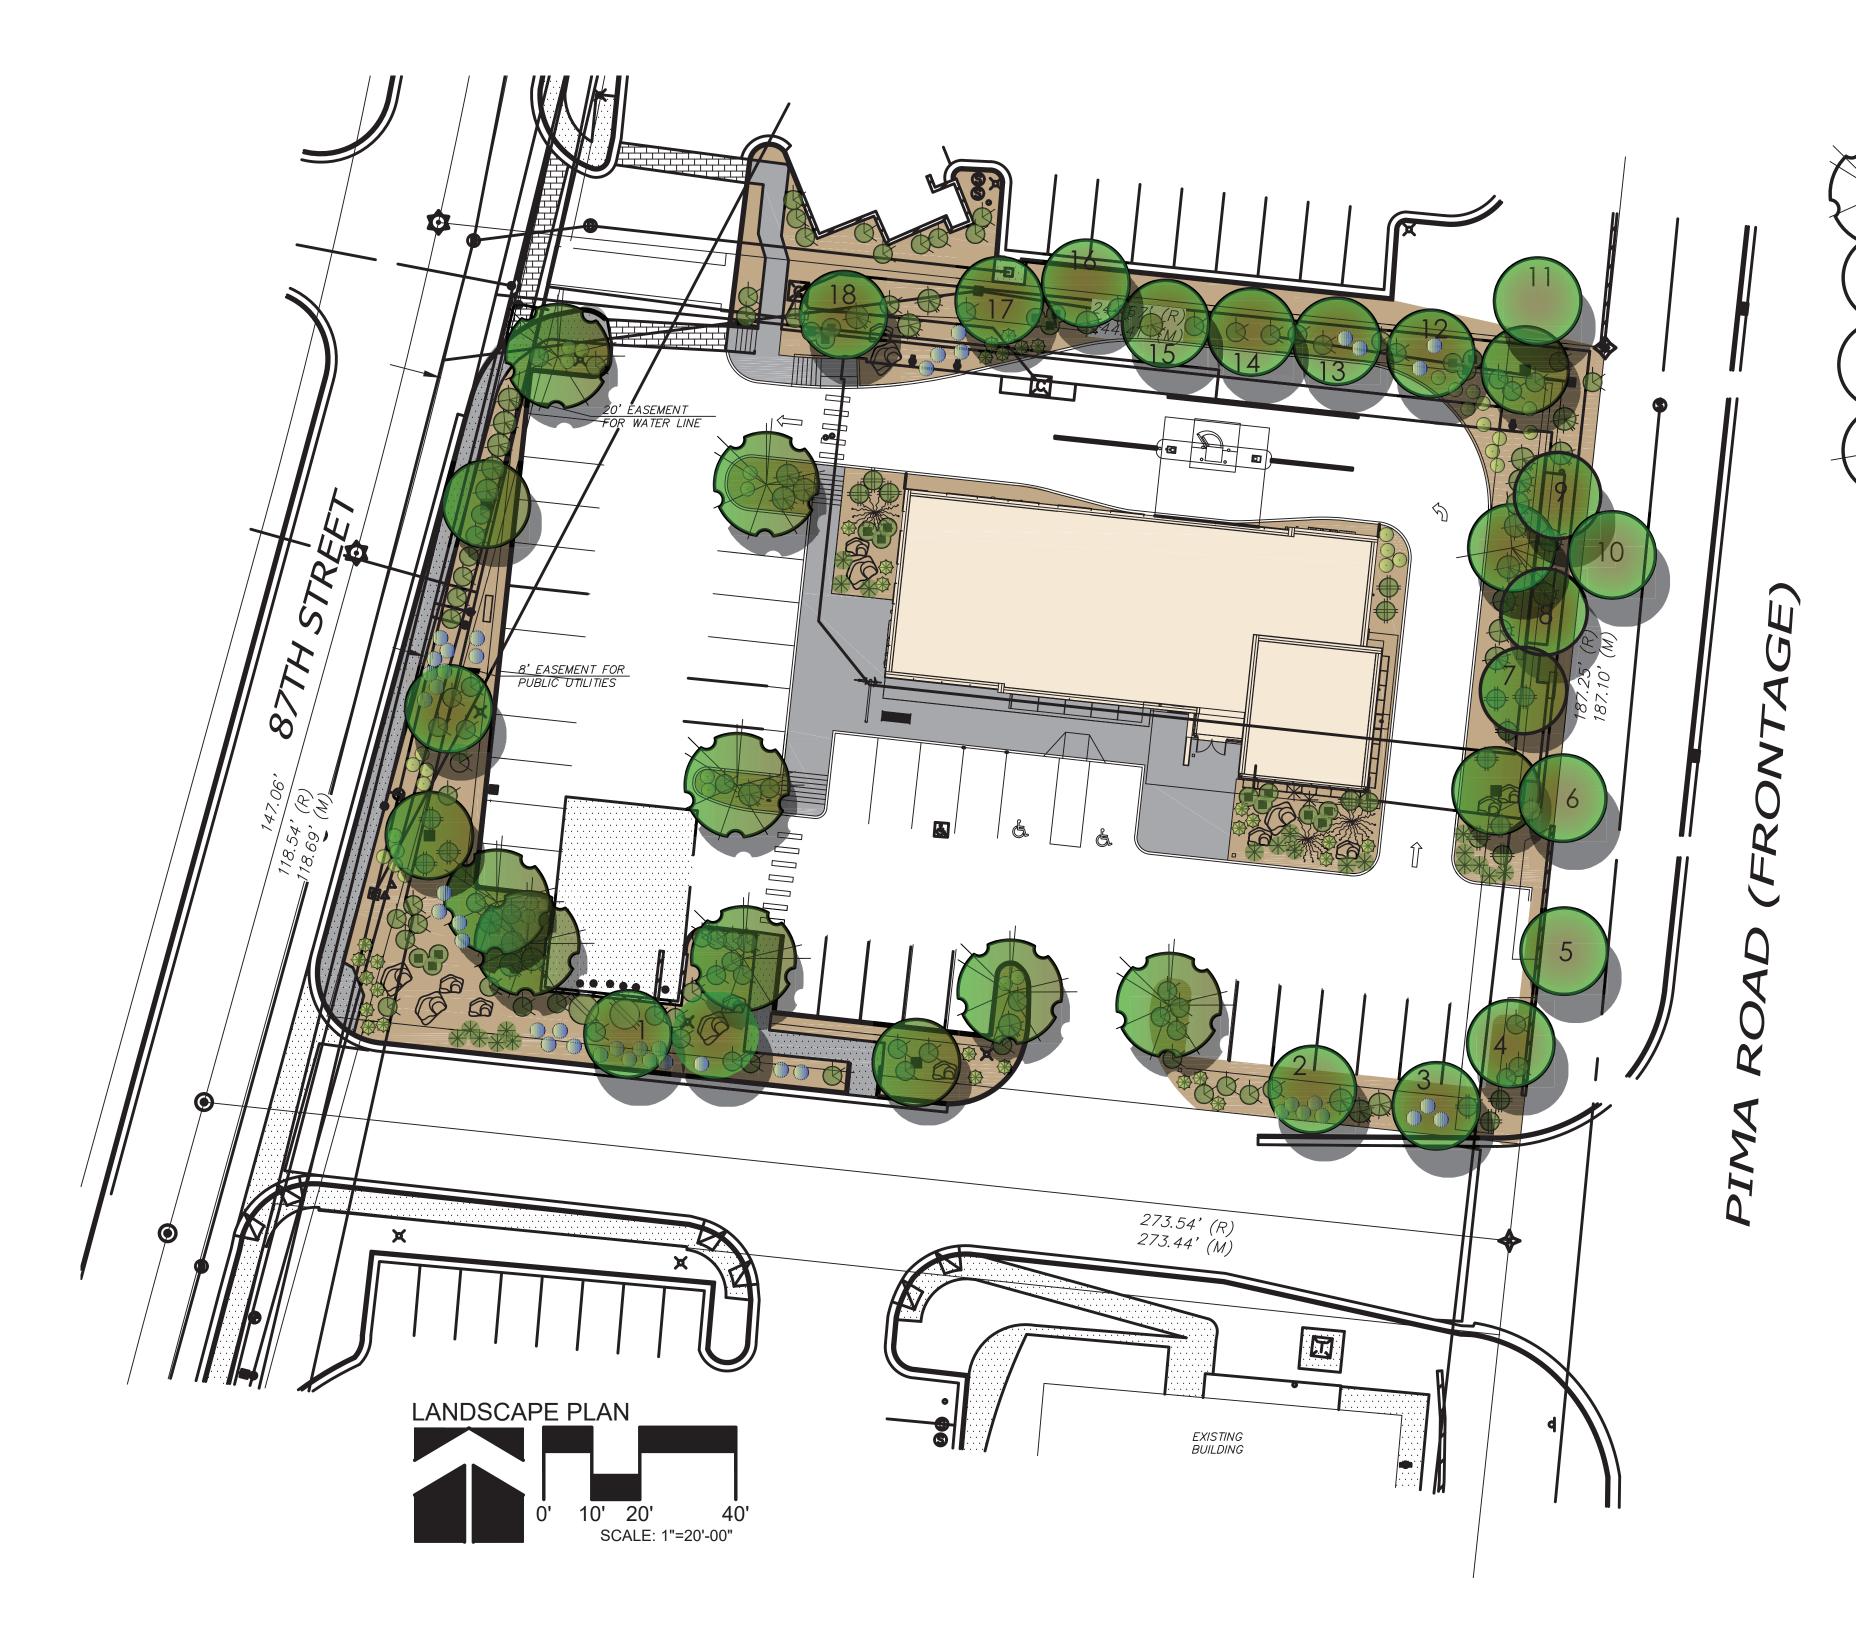

LANDSCAPE LEGEND

CERCIDIUM 'HYBRID' DESERT MUSEUM PALO VERDE 24" BOX (8)

> **EXISTING TREE** PROTECT FROM CONSTRUCTION

ACACIA STENOPHYLLA SHOESTRING ACACIA 24" BOX (5)

\_PROSOPIS 'RIO-SALADO' HYBRID THORNLESS MESQUITE ~24" BOX (1)

FOUQUIERIA SPLENDENS OCOTILLO 10 CANE MIN. 7'T MIN. (3)

LEUCOPHYLLUM FRUTESCENS 'GREEN CLOUD' 5 GALLON (35)

EXISTING SHRUB PROTECT FROM CONSTRUCTION

TECOMA 'ORANGE JUBILEE' ORANGE JUBILEE 5 GALLON (2)

DASYLIRION WHEELERII DESERT SPOON 5 GALLON (21)

PACHYCEREUS MARGINATUS MEXICAN FENCE POST 3-STALK GROUPING (2.5', 2', 1' TALL) (7)

ECHINOCACTUS GRUSONII GOLDEN BARREL CACTUS 10" ROUND (MATCHING) (29)

EUPHORBIA RESINIFERA MOROCCAN MOUND 5 GALLON (23)

LANTANA MONTEVIDENSIS 'GOLD MOUND' 1 GALLON (37)

CONVOVULUS CNEORUM **BUSH MORNING GLORY** 5 GALLON (43)

3'x3'x3' SURFACE SELECT
GRANITE BOULDER (BURY 1/3) MINIMUM 2000lbs EACH (16)

DATE

1/2" MINUS MADISON GOLD DECOMPOSED GRANITE 2" DEPTH IN ALL LANDSCAPE AREAS

## CITY OF SCOTTSDALE LANDSCAPE NOTES:

AN AUTOMATIC IRRIGATION SYSTEM WILL BE INSTALLED GUARANTEEING 100% COVERAGE TO ALL LANDSCAPE AREAS.

ALL LANDSCAPE AREAS WILL BE TOP-DRESSED WITH A 2" DEPTH OF DECOMPOSED GRANITE.

PROVIDE 8% SLOPE AWAY FROM WALK OR CURB FOR 5' ALONG ALL STREETS.

ALL RIGHT OF WAYS ADJACENT TO THIS PROPERTY SHALL BE LANDSCAPED AND MAINTAINED BY THE PROPERTY OWNER

ANY EXISTING LANDSCAPE MATERIALS INCLUDING TREES DAMAGED OR DESTROYED AS A RESULT OF THIS CONSTRUCTION SHALL BE REPLACED, TO THE SATISFACTION OF CITY STAFF, WITH LIKE KIND AND SIZE PRIOR TO RECEIVING A CERTIFICATE OF OCCUPANCY.

AREAS WITHIN THE SIGHT DISTANCE TRIANGLES IS TO BE CLEAR OF LANDSCAPING, SIGNS, OR OTHER VISIBILITY OBSTRUCTIONS WITH A HEIGHT GREATER THAN 1'-6". TREES WITHIN THE SAFETY TRIANGLE SHALL HAVE A CANOPY THAT BEGINS AT 8 FEET IN HEIGHT UPON INSTALLATION. ALL HEIGHTS ARE MEASURED FROM NEAREST STREET LINE ELEVATION.

ALL RIGHT-OF-WAY ADJACENT TO THIS PROPERTY SHALL BE LANDSCAPED AND MAINTAINED BY THE PROPERTY OWNER.

ALL SLOPES ON SITE ARE 4:1 MAX

NO TURF AREAS ARE TO BE PROVIDED.

SEE ARCHITECTURAL SITE PLAN FOR SETBACK DIMENSIONS.