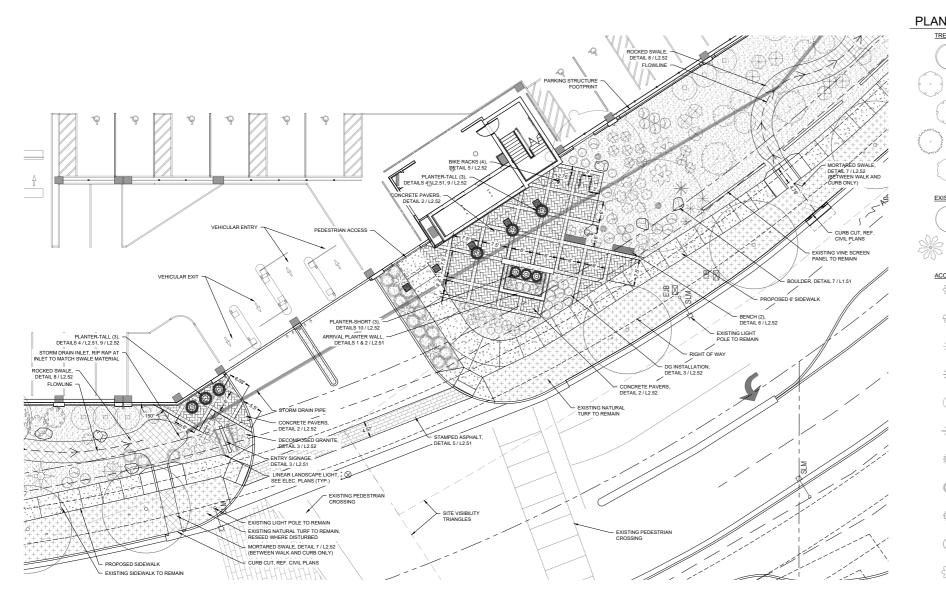

#### ARRIVAL PLAZA ENLARGEMENT

4

| YMBOL | DESCRIPTION                                                                                  | QTY | SYMBOL | DESCRIPTION                                                                                                        | QTY       | SYMBOL | DESCRIPTION                                                     | QTY       |
|-------|----------------------------------------------------------------------------------------------|-----|--------|--------------------------------------------------------------------------------------------------------------------|-----------|--------|-----------------------------------------------------------------|-----------|
| +     | BIKE RACK<br>Anova Circle Stainless Steel<br>Model: CIRCI FBRS2IG                            | 4   |        | CONCRETE<br>Finish: Acid Etched<br>Color: Natural, Top-Cast 03                                                     | 10,524 sf |        | EXISTING TURF                                                   | 8,036 sf  |
|       | 32in.H x 5in.W x 36in.L,<br>*Or Approved Equal*                                              |     |        | All joints to be hand tooled.                                                                                      |           |        | ROCK MULCH<br>Size: 4"-8" Rip Rap<br>Color: Santa Fe Gold       | 2,117 sf  |
|       | BENCH<br>Anova Exposition 6ft.                                                               | 2   |        | CONCRETE HEADER<br>Finish: Smooth<br>Color: Natural Grey                                                           | 5 sf      |        | By: Pioneer Landscaping Materials                               |           |
|       | Model: LEXF6<br>*Or Approved Equal*                                                          |     |        | FIELD PAVER 1                                                                                                      | 1,019 sf  |        | DECOMPOSED GRANITE<br>Size: 1" Screened<br>Color: Santa Fe Gold | 32,637 sf |
| 8     | PLANTER - TALL<br>Product: QCP QR-AR4244P<br>Size: 42" W x 44" H<br>Color: Sage Green        | 6   | 22223  | Ackerstone Holland I Paver<br>Pattern: Herringbone<br>Color: Terra Cotta Brown Blend<br>Size: 4*x8*, 6cm Thickness |           |        | By: Pioneer Landscaping Materials                               |           |
|       | Texture: Acid Etch                                                                           |     |        | FIELD PAVER 2<br>Ackerstone 6x12 Concrete Paver                                                                    | 400 sf    |        |                                                                 |           |
| 0     | PLANTER - SHORT<br>Product: QCP QR-SO3618P<br>Size: 36" W x 18" H<br>Color: Goldenrod Yellow | 3   |        | Pattern: Running Bond<br>Color: Santa Barbara Sandstone Blend<br>Size: 6"x12", 6cm Thickness                       |           |        |                                                                 |           |
|       | Texture: Acid Etch                                                                           |     |        | STAMPED ASPHALT<br>Pattern: StreetPrint "Offset Brick"<br>Color: Brick                                             | 708 sf    |        |                                                                 |           |