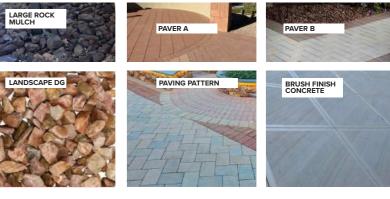

#### ARRIVAL PLAZA ENLARGEMENT

4

| YMBOL | DESCRIPTION                                                                                  | QTY | SYMBOL | DESCRIPTION                                                                                                        | QTY       | SYMBOL | DESCRIPTION                                                     | QTY       |
|-------|----------------------------------------------------------------------------------------------|-----|--------|--------------------------------------------------------------------------------------------------------------------|-----------|--------|-----------------------------------------------------------------|-----------|
| +     | BIKE RACK<br>Anova Circle Stainless Steel<br>Model: CIRCI FBRS2IG                            | 4   |        | CONCRETE<br>Finish: Acid Etched<br>Color: Natural, Top-Cast 03                                                     | 10,524 sf |        | EXISTING TURF                                                   | 8,036 sf  |
|       | 32in.H x 5in.W x 36in.L,<br>*Or Approved Equal*                                              |     |        | All joints to be hand tooled.                                                                                      |           |        | ROCK MULCH<br>Size: 4"-8" Rip Rap<br>Color: Santa Fe Gold       | 2,117 sf  |
|       | BENCH<br>Anova Exposition 6ft.                                                               | 2   |        | CONCRETE HEADER<br>Finish: Smooth<br>Color: Natural Grey                                                           | 5 sf      |        | By: Pioneer Landscaping Materials                               |           |
|       | Model: LEXF6<br>*Or Approved Equal*                                                          |     |        | FIELD PAVER 1                                                                                                      | 1,019 sf  |        | DECOMPOSED GRANITE<br>Size: 1" Screened<br>Color: Santa Fe Gold | 32,637 sf |
| 8     | PLANTER - TALL<br>Product: QCP QR-AR4244P<br>Size: 42" W x 44" H<br>Color: Sage Green        | 6   | 22223  | Ackerstone Holland I Paver<br>Pattern: Herringbone<br>Color: Terra Cotta Brown Blend<br>Size: 4*x8*, 6cm Thickness |           |        | By: Pioneer Landscaping Materials                               |           |
|       | Texture: Acid Etch                                                                           |     |        | FIELD PAVER 2<br>Ackerstone 6x12 Concrete Paver                                                                    | 400 sf    |        |                                                                 |           |
| 0     | PLANTER - SHORT<br>Product: QCP QR-SO3618P<br>Size: 36" W x 18" H<br>Color: Goldenrod Yellow | 3   |        | Pattern: Running Bond<br>Color: Santa Barbara Sandstone Blend<br>Size: 6"x12", 6cm Thickness                       |           |        |                                                                 |           |
|       | Texture: Acid Etch                                                                           |     |        | STAMPED ASPHALT<br>Pattern: StreetPrint "Offset Brick"<br>Color: Brick                                             | 708 sf    |        |                                                                 |           |