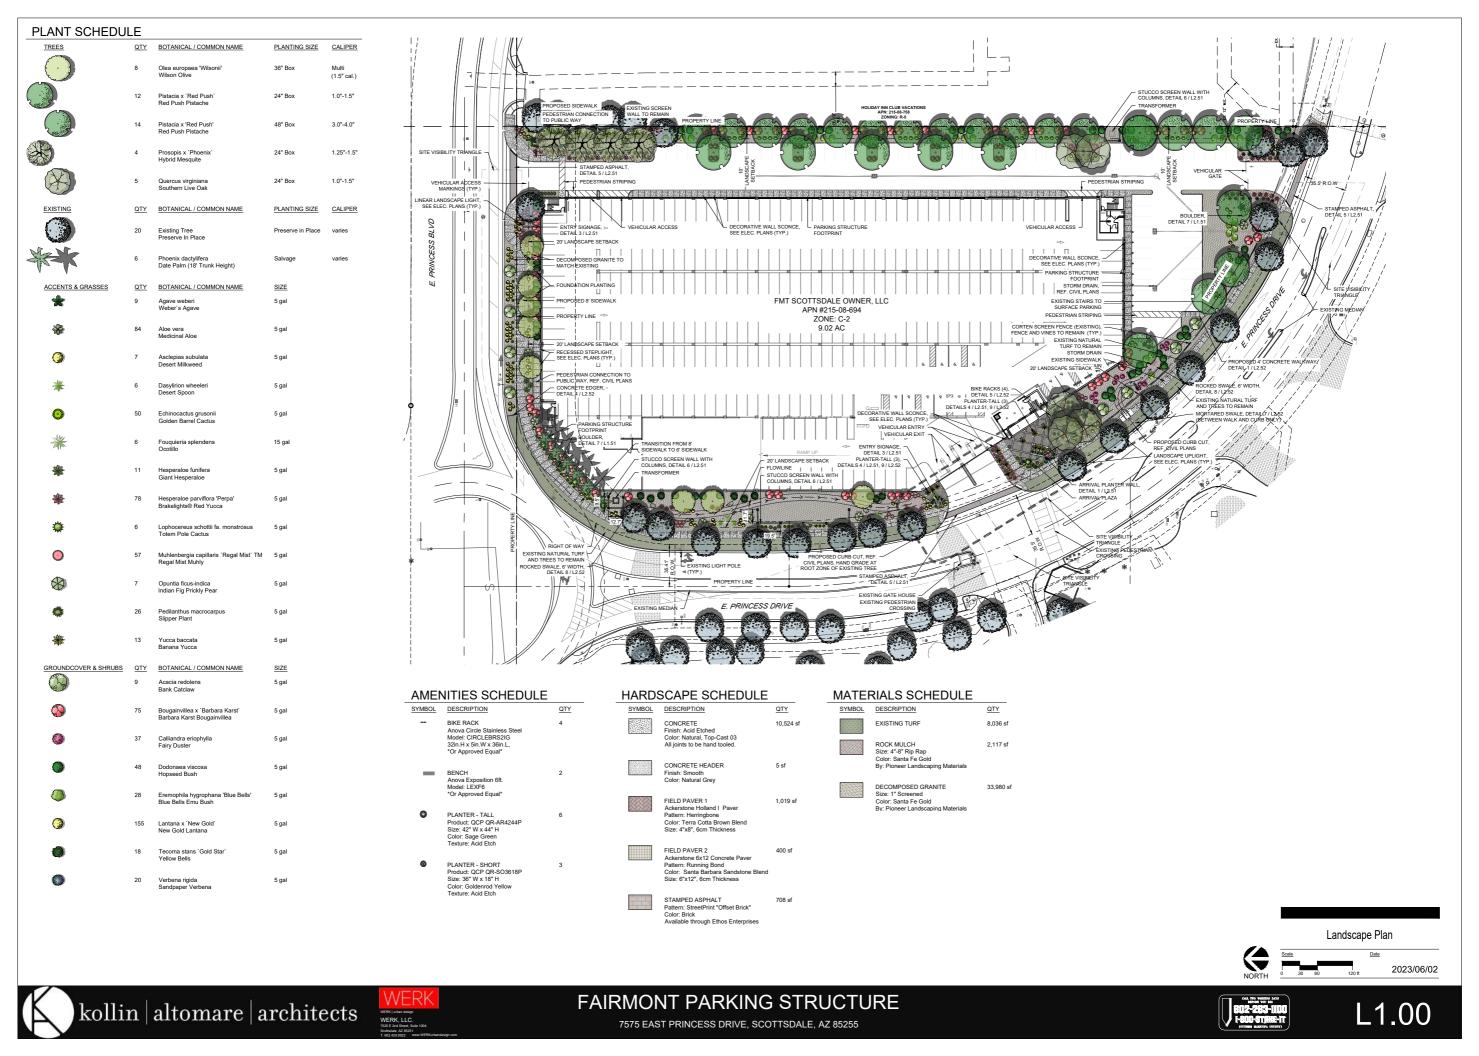

#### LANDSCAPE CALCULATIONS

| PARKING LOT LANDSCAPE REQUIREMENTS                                               | REQUIRED LANDSCAPE<br>AREA (SF)        | PROVIDED LANDSCAPE<br>AREA (SF) |
|----------------------------------------------------------------------------------|----------------------------------------|---------------------------------|
| PARKING LOT AREA: 15% of 28,894 st                                               | 4,334 (15%)                            | 9,350 (32%)                     |
| PARKING LOT ISLAND LANDSCAPE AREA: 1/3 of<br>required parking lot landscape area | 1,443                                  | 1,656                           |
| PLANT SIZE REQUIREMENTS                                                          | REQUIRED                               | PROVIDED                        |
| MINIMUM TREE SIZE                                                                | 15 gal.                                | Confirmed                       |
| MINIMUM SHRUB SIZE                                                               | 5 gal                                  | Confirmed                       |
| MINIMUM GROUNDCOVER SIZE                                                         | 1 gal                                  | Confirmed                       |
| MATURE TREES                                                                     |                                        |                                 |
| 3*+ cal. tree, 12+ ht. pairn, 1.5*+ average cal. multistern tree                 | 50% of total trees/paims<br>(68 total) | 47 total trees (69%)            |

#### LANDSCAPE AREAS

- ON-SITE 26,656sf
  - STREET RIGHT OF WAY 9.936sf
  - PARKING LOT 28.894st
  - PARKING LOT LANDSCAPING 7 694sf
  - INTERIOR PARKING LOT LANDSCAPING 1.656sf

#### ARRIVAL PLAZA ENLARGEMENT

WERK | urban design WERK, LLC.

| 12Patacaba x Red Publy<br>Red Publy Platache24° Box1.0°.1.5°1014Platacha x Red Publy40° Box3.0°.4.0°14Platacha x Red Publy24° Box1.25°.1.5°1514Platacha x Red Publy24° Box1.25°.1.5°150Protopia x Phoenix'24° Box1.0°.1.5°150Ouricou virginiana<br>Southen Live Oak24° Box1.0°.1.5°150BOTANICAL COMMON NAMEPlatache1.0°.1.5°150Exision The<br>Date Plan (10° Trank Height)24° Box0.0°.1.5°150Exision The<br>Date Plan (10° Trank Height)24° Box0.0°.1.5°16Potencia datriffera<br>Date Plan (10° Trank Height)24° Box0.0°.1.5°17BOTANICAL COMMON NAME<br>Date Plan (10° Trank Height)5.0°.1.5°0.0°.1.5°18GRASSES01BOTANICAL COMMON NAME<br>Date Plan (10° Trank Height)5.0°.1.5°19Materia Alce5.0°.1.5°0.0°.1.5°10Acdepias aubdafa<br>Desert Millowed5.0°.1.5°1.0°.1.5°10Date Spoon<br>Desert Spoon5.0°.1.5°1.0°.1.5°11Happeraloe funfora<br>Brancighted Red Yucca5.0°.1.5°1.0°.1.5°12Happeraloe funfora<br>Date Flan (10° Tranci<br>Desert Plan Berling Protopal<br>Brancighted Red Yucca5.0°.1.5°13Happeraloe funfora<br>Brancighted Red Yucca5.0°.1.5°1.0°14Happeraloe funfora<br>Brancighted Red Yucca5.0°.1.5°1510Materbergi                                                                                                                                                                                                                                                                                                                                                                                                                                                                                                                                                                                                                                                                                                                                                                                                                                                                                                                                                                              | NT SCHEDULI         | QTY | BOTANICAL / COMMON NAME                         | PLANTING SIZE     | CALIPER              |
|---------------------------------------------------------------------------------------------------------------------------------------------------------------------------------------------------------------------------------------------------------------------------------------------------------------------------------------------------------------------------------------------------------------------------------------------------------------------------------------------------------------------------------------------------------------------------------------------------------------------------------------------------------------------------------------------------------------------------------------------------------------------------------------------------------------------------------------------------------------------------------------------------------------------------------------------------------------------------------------------------------------------------------------------------------------------------------------------------------------------------------------------------------------------------------------------------------------------------------------------------------------------------------------------------------------------------------------------------------------------------------------------------------------------------------------------------------------------------------------------------------------------------------------------------------------------------------------------------------------------------------------------------------------------------------------------------------------------------------------------------------------------------------------------------------------------------------------------------------------------------------------------------------------------------------------------------------------------------------------------------------------------------------------------------------------------------------------------------------------|---------------------|-----|-------------------------------------------------|-------------------|----------------------|
| Red Push Pittache       4° Box       3.0°-4 0°         Image: Set Push Pittache       4° Box       1.2°-13         Image: Set Push Pittache       24° Box       1.2°-13         Image: Set Push Pittache       21       2.41/20         Image: Set Push Pittache       21       2.41/20         Image: Set Push Pittache       21       2.41/20         Image: Set Push Pittache       21       2.5 gil         Image: Set Push Pittache       25 gil       1.2         Image: Set Push Pittache       25 gil       1.2         Image: Set Push Pittache       25 gil                                                                                                                                                                                                                                                                                                                                                                                                                                                                                                                                                                                                                                                                                                                                                                                                                                                                                                       | 0                   | 8   | Olea europaea "Wilsonii"<br>Wilson Olive        | 36" Box           | Multi<br>(1.5" cal.) |
| Red Puth Plattache         Red Puth Plattache         24° Box         1.25°.15           Sinte         5         Quercus vegluana<br>Southern Live Oak         24° Box         1.0°.15°           SING         QUY         BOTANICAL ICOMMON NAME         PLANTING SIZE         CALIPEET           Sinte         QU         BOTANICAL ICOMMON NAME         Plastre In Place         Varies           Sinte         Quercus vegluana         Salvage         Varies         Salvage         Varies           Sinte         Poare Admini (Viterua Haignt)         Salvage         Varies         Salvage         Varies           Sinte GENASSES         QY         ROTANICAL (COMMON NAME         Size         Varies           Adversary         Quercus vegluana         Salvage         Salvage         Varies           Adversary         Quercus vegluana         Salvage         Salvage         Varies           Adversary         Quercus vegluana         Salvage         Salvage         Varies           Adversary         Pague versary         Salvage         Salvage         Salvage           Adversary         Quercus versary         Salvage         Salvage         Varies           Adversary Souther         Salvage         Salvage         Varies <t< td=""><td></td><td>12</td><td>Pistacia x 'Red Push'<br/>Red Push Pistache</td><td>24" Box</td><td>1.0"-1.5"</td></t<>                                                                                                                                                                                                                                                                                                                                                                                                                                                                                                                                                                                                                                                                                                            |                     | 12  | Pistacia x 'Red Push'<br>Red Push Pistache      | 24" Box           | 1.0"-1.5"            |
| Pyond Mangule         Pyond Mangule         24° Box         1.0°-1.5°           SSING         Quercas vigniana<br>Statem Like Oak         24° Box         1.0°-1.5°           SSING         QI         BOTANICAL LCOMMON NAME         PLANTING SIZE         CALIPEET           SSING         Qi         Existing Tite<br>Reserve in Place         Preserve in Place         Variation           SSING         Qi         Protencix dictylifera<br>Date Plain (16° Trunk Height)         Salvage         variation           SSING         Qi         Protencix dictylifera<br>Date Plain (16° Trunk Height)         Sgil         Variation           SSING         Qi         Protencix dictylifera<br>Weeder's Agave         Sgil         Variation           SSING         Qi         Adox varia<br>Medicinal Aloc         Sgil         Variation           SSING         Qi         Datylificin wheeleri<br>Desert Miloweed         Sgil         Variation           SSING         Qi         Constation spinontern         Sgil         Variation           SSING         Qi         Constation spinontern         Sgil         Variation           SSING         Qi         Constation spinontern         Sgil         Variation spinontern           SSING         Qi         Constation spinontern         Sgil         Var                                                                                                                                                                                                                                                                                                                                                                                                                                                                                                                                                                                                                                                                                                                                                                            | S.                  | 14  | Pistacia x 'Red Push'<br>Red Push Pistache      | 48" Box           | 3.0"-4.0"            |
| Southern Live Ook         Southern Live Ook         PLANTING SIZE         CALIPSET           SSING         QIY         BOTANICAL / COMMON NAME         Preserve in Place         varies           Image: Southern Live Ook         Salvage         varies         Varies           Image: Southern Live Ook         Salvage         Salvage         varies           Image: Southern Live Ook         Ade versite         Salvage         Salvage         varies           Image: Southern Live Ook         Ade versite         Salvage                                                                                                                                                                                                                                                                                                                                                                                                                                                                                                                                                                                                                                                                                                                                                                                                           | )                   | 4   | Prosopis x 'Phoenix'<br>Hybrid Mesquite         | 24" Box           | 1.25"-1.5            |
| Image: Control of the place       Preserve in Place       varies         Image: Control of the place       Preserve in Place       varies         Image: Control of the plane       Plane Plane (18" Trunk Height)       Salvage       varies         Image: Control of the plane       Signal       Signal       For the plane       Signal       For the plane         Image: Control of the plane       Signal       Signal       For the plane       Signal       For the plane         Image: Control of the plane       Signal       Signal       For the plane       Signal       For the plane         Image: Control of the plane       Signal       Signal       For the plane       Signal       For the plane         Image: Control of the plane       Signal       For the plane       Signal       For the plane       For the plane<                                                                                                                                                                                                                                                                                                                                                                                                                                                                                                                                                                                                                                                                                                                                      | X)                  | 5   |                                                 | 24" Box           | 1.0"-1.5"            |
| Preserve In Place         Preserve In Place           Image: State Plane Network State Plane         Salvage         varies           Image: State Plane Network State Plane         Spate Plane Network Networ                                                                                               | ISTING              | QTY | BOTANICAL / COMMON NAME                         | PLANTING SIZE     | CALIPER              |
| CENTS & GRASSES         OT         BOTANICAL / COMMON NAME         SIZE           *         9         Agave weberi<br>Webris Agave         5 gal           *         9         Acceptian subulata<br>Desert Miloweed         5 gal           *         10         Dasylifon wheeleri<br>Desert Miloweed         5 gal           *         0         Dasylifon wheeleri<br>Desert Spoon         5 gal           *         0         Echinocacha grusonii<br>Godien Barel Cachas         5 gal           *         0         Fouquieria subulata<br>Desert Spoon         5 gal           *         0         Echinocacha grusonii<br>Godien Barel Cachas         5 gal           *         11         Hesperaloe furifira         5 gal           *         13         Hesperaloe Ravifiora Perpa'         5 gal           *         14         Hesperaloe Ravifiora Perpa'         5 gal           *         13         Hesperaloe Ravifiora Perpa'         5 gal           *         14         Hesperaloe Ravifiora Perpa'         5 gal           *         15         Gal         Totern Pole Cachas         5 gal           *         14         Hesperaloe Ravifiora Perpa'         5 gal           *         13         Yuoca baccata<br>Bantana Nucci Perpa'                                                                                                                                                                                                                                                                                                                                                                                                                                                                                                                                                                                                                                                                                                                                                                                                                                           | 3                   | 20  |                                                 | Preserve in Place | varies               |
| Image: stand bit is a stand bit is | *                   | 6   |                                                 | Salvage           | varies               |
| Weber's Agave         Yeber's Agave           Image: Comparison of the compariso                                          | CENTS & GRASSES     | QTY | BOTANICAL / COMMON NAME                         | SIZE              |                      |
| Medicinal Aloe       Output         Image: Antipage: Antipag                                                  | *                   | 9   | Agave weberi<br>Weber's Agave                   | 5 gal             |                      |
| Desert Mikweed           **         6         Dasylition wheeleri<br>Desert Spoon         5 gal           **         6         Dasylition wheeleri<br>Colden Barrel Cactus         5 gal           **         6         Conquieria spiendens<br>Cocilio         15 gal           **         11         Hesperaloe funifera<br>Ciant Hesperaloe         5 gal           **         78         Hesperaloe paviffora Perpa'<br>Brakelights® Red Yucca         5 gal           **         6         Lophocereus schottii fa. monstrosus<br>Tolem Pole Cactus         5 gal           **         6         Lophocereus schottii fa. monstrosus<br>Tolem Pole Cactus         5 gal           **         7         Opunita ficau-indica<br>Indian Fig Prickly Pear         5 gal           **         13         Yucca baccata<br>Banan Ciclaw         5 gal           **         13         Yucca baccata<br>Banan Catclaw         5 gal           **         13         Yucca baccata<br>Banan Catclaw         5 gal           **         13         Cacia redolens<br>Bank Catclaw         5 gal           **         9         Acacia redolens<br>Bank Catclaw         5 gal           **         9         Acacia redolens<br>Bank Catclaw         5 gal           **         9         Acacia redolens<br>Bank Catclaw                                                                                                                                                                                                                                                                                                                                                                                                                                                                                                                                                                                                                                                                                                                                                                                         | ÷                   | 84  |                                                 | 5 gal             |                      |
| Desirt Spoon         5 gal           Image: Construction of Code Barrel Cactus         5 gal           Image: Code Cactus         5 gal                                                                                                                                                                                                                                                                                                                                                                                                                                                                                                                                                                                                                                                                                                                                                                                                                                                                                                                             | 9                   | 7   | Asclepias subulata<br>Desert Milkweed           | 5 gal             |                      |
| Golden Barrel Cactus       5 gal         Cootilio       15 gal         Cootilio       5 gal         Cootilio       5 gal         Cootilio       5 gal         Cootilio       5 gal         Financia       6         Lophocereus schotli fa. monstrosus       5 gal         Financia       6         Lophocereus schotli fa. monstrosus       5 gal         Financia       7         Opuntia ficus-indica<br>Indian Fig Prickly Pear       5 gal         Financia       7         Opuntia ficus-indica<br>Indian Fig Prickly Pear       5 gal         Financia       7         Opuntia ficus-indica<br>Indian Fig Prickly Pear       5 gal         Financia       7         Opuntia Banana Yucca       5 gal         Supper Plant                                                                                                                                                                                                                                                                                                                                                                                                                                                                                                                                                                                                                                                                                                                                                                                                                                                                                                                                                                                                                                    | *                   | 6   |                                                 | 5 gal             |                      |
| Coctilio       Coctilio         Image: Coctilio       Source Coctilio         Image: Coctilio       Source Coctilio         Image: Coctilio       Source Coctilio       Source Coctilio         Image: Coctilio       Coctilio       Source Coctilio       Source Coctilio         Image: Coctilio       Coctilio       Source Coctilio       Source Coctilio       Source Coctilio         Image: Coctilio       Coctilio       Coctilio       Source Coctilio       Source Coctilio       Source Coctilio         Image: Coctilio       Coctilio       Coctilio       Coctilio       Source Coctilio       Source Coctilio         Image: Coctilio       Coctilio       Coctilio       Coctilio       Source Coctilio       Source Coctilio       Source Coctilio         Image: Coctilio       Coctilio       Coctilio       Coctilio       Source Coctilio       Source Coctilio       Source Coctilio         Image: Coctilio       Coctilio       Coctilio       Coctilio       Coctilio       Source Coctilio       Source Coctilio       Source Coctilio         Image: Coctilio       Coctilio       Coctilio       Coctilio       Coctilio       Source Coctili                                                                                                                                                                                                                                                                                                                                                                                                                                                                                                                                                                                                                                                                                                                                                                                                 | 0                   | 50  | Echinocactus grusonii<br>Golden Barrel Cactus   | 5 gal             |                      |
| Giant Hesperaloe       5 gal         Image: Construct of the system of the s                                                  | *                   | 6   | Fouquieria splendens<br>Ocotillo                | 15 gal            |                      |
| Brakelights@ Red Yucca       S         Image: Brakelights@ Red Yucca       S       S         Image: Brakelights@ Red Yucca       S       S       S         Image: Brakelights@ Red Yucca       S       S       S       S         Image: Brakelights@ Red Yucca       S       S       S       S       S         Image: Brakelights@ Red Yucca       S       S                                                                                                                                                                                                                                                                                                                                                                                                                                                                                                                                                                                                                                                                                                                                                                                                                                                                                                                                    | *                   | 11  |                                                 | 5 gal             |                      |
| Totem Pole Cactus         Totem Pole Cactus         Structure       Structure         Structure       Structure       Structure         Structure       Structure       Structure         Structure       Structure       Structure         Structure       Structure       Structure         Structure       Structure       Structure                                                                                                                                                                                                                                                                                                                                                                                                                                                                                                                                                                                                                                                                                                                                                                                                                                                                                                                                                                                                                                                               | *                   | 78  |                                                 | 5 gal             |                      |
| Regal Mist Muhy         Image: Regal Mist Mist Mist Mist Mist Mist Mist Mist                                                                                                                                                                                                                                                                                                                                                                                                                                                                                                                                                                                                                                                                                                                                                                                                                                                                                                                                                                   | *                   | 6   |                                                 | 5 gal             |                      |
| Indian Fig Prickly Pear       5 gal         Indian Fig Prickly Pear       5 gal         Image: Slipper Plant       <                                                                                                                                                                                                                                                                                                                                                                                                                                                                                                                                                                                                                                                                                                                                                                                                                                                                                                                                                                  | 0                   | 57  |                                                 | 5 gal             |                      |
| Image: Silpper Plant                                                                                                                                                                                                                                                                                                                                                                                                                                                                                                                                                                                                                                                                                                                                                                                                                                                                                                                                       | *                   | 7   | Opuntia ficus-indica<br>Indian Fig Prickly Pear | 5 gal             |                      |
| Banana Yucca     SIZE       OUNDCOVER & SHRUBS     QTY     BOTANICAL / COMMON NAME     SIZE       Image: Strate in the strate in                                                                                  | \$                  | 26  | Pedilanthus macrocarpus<br>Slipper Plant        | 5 gal             |                      |
| 9     Acacia redolens<br>Bank Catclaw     5 gal       9     Acacia redolens<br>Bank Catclaw     5 gal       9     75     Bougainvillea x 'Barbara Karst'<br>Barbara Karst Bougainvillea     5 gal       9     37     Calliandra eriophylla<br>Fairy Duster     5 gal       9     48     Dodonaea viscosa<br>Hopseed Bush     5 gal       9     28     Eremophila hygrophana 'Blue Bells'     5 gal       9     155     Lantana x 'New Gold'<br>New Gold Lantana     5 gal       9     18     Tecoma stans 'Gold Star'<br>Yellow Bells     5 gal                                                                                                                                                                                                                                                                                                                                                                                                                                                                                                                                                                                                                                                                                                                                                                                                                                                                                                                                                                                                                                                                                                                                                                                                                                                                                                                                                                                                                                                                                                                                                               | *                   | 13  | Yucca baccata<br>Banana Yucca                   | 5 gal             |                      |
| Bank Catclaw       Bougainvillea x 'Barbara Karst'     5 gal       75     Bougainvillea x'Barbara Karst'     5 gal       37     Calliandra eriophylla<br>Fairy Duster     5 gal       48     Dodonaea viscosa<br>Hopsed Bush     5 gal       28     Eremophila hypophana 'Blue Bells'     5 gal       315     Lantana x 'New Gold'     5 gal       38     Tecoma stans 'Gold Star'     5 gal       39     20     Verbena rigida     5 gal                                                                                                                                                                                                                                                                                                                                                                                                                                                                                                                                                                                                                                                                                                                                                                                                                                                                                                                                                                                                                                                                                                                                                                                                                                                                                                                                                                                                                                                                                                                                                                                                                                                                     | ROUNDCOVER & SHRUBS | QTY | BOTANICAL / COMMON NAME                         | SIZE              |                      |
| Barbara Karst Bougainvillea     5 gal       37     Calliandra eriophylla<br>Fairy Duster     5 gal       48     Dodonaea viscosa<br>Hopseed Bush     5 gal       28     Eremophila hygrophana 'Blue Bells'     5 gal       31     155     Lantana x' New Gold'     5 gal       155     Lantana x' New Gold Star'     5 gal       18     Tecoma stans 'Gold Star'     5 gal       20     Verbena rigida     5 gal                                                                                                                                                                                                                                                                                                                                                                                                                                                                                                                                                                                                                                                                                                                                                                                                                                                                                                                                                                                                                                                                                                                                                                                                                                                                                                                                                                                                                                                                                                                                                                                                                                                                                              | 3                   | 9   |                                                 | 5 gal             |                      |
| 48     Dodonaea viscosa     5 gal       28     Eremophila hygrophana 'Blue Bells'     5 gal       3     155     Lantana x 'New Gold'     5 gal       155     Lantana x 'New Gold Star'     5 gal       18     Tecoma stans 'Gold Star'     5 gal       20     Verbena rigida     5 gal                                                                                                                                                                                                                                                                                                                                                                                                                                                                                                                                                                                                                                                                                                                                                                                                                                                                                                                                                                                                                                                                                                                                                                                                                                                                                                                                                                                                                                                                                                                                                                                                                                                                                                                                                                                                                        | S                   | 75  |                                                 | 5 gal             |                      |
| 28       Eremophila hygrophana 'Blue Bells'       5 gal         3       155       Lantana x 'New Gold'       5 gal         4       155       Lantana x 'New Gold'       5 gal         5       18       Tecoma stans 'Gold Star'       5 gal         4       18       Tecoma stans 'Gold Star'       5 gal         5       20       Verbena rigida       5 gal                                                                                                                                                                                                                                                                                                                                                                                                                                                                                                                                                                                                                                                                                                                                                                                                                                                                                                                                                                                                                                                                                                                                                                                                                                                                                                                                                                                                                                                                                                                                                                                                                                                                                                                                                 | 0                   | 37  |                                                 | 5 gal             |                      |
| 28       Eremophila hygrophana 'Blue Bells'       5 gal         3       155       Lantana x 'New Gold'       5 gal         4       155       Lantana x 'New Gold'       5 gal         5       18       Tecoma stans 'Gold Star'       5 gal         4       18       Tecoma stans 'Gold Star'       5 gal         5       20       Verbena rigida       5 gal                                                                                                                                                                                                                                                                                                                                                                                                                                                                                                                                                                                                                                                                                                                                                                                                                                                                                                                                                                                                                                                                                                                                                                                                                                                                                                                                                                                                                                                                                                                                                                                                                                                                                                                                                 | ٥                   | 48  |                                                 | 5 gal             |                      |
| <ul> <li>18 Tecoma stans 'Gold Star' 5 gal<br/>Yellow Bells</li> <li>20 Verbena rigida 5 gal</li> </ul>                                                                                                                                                                                                                                                                                                                                                                                                                                                                                                                                                                                                                                                                                                                                                                                                                                                                                                                                                                                                                                                                                                                                                                                                                                                                                                                                                                                                                                                                                                                                                                                                                                                                                                                                                                                                                                                                                                                                                                                                       | ٥                   | 28  |                                                 | 5 gal             |                      |
| Yellow Bells                                                                                                                                                                                                                                                                                                                                                                                                                                                                                                                                                                                                                                                                                                                                                                                                                                                                                                                                                                                                                                                                                                                                                                                                                                                                                                                                                                                                                                                                                                                                                                                                                                                                                                                                                                                                                                                                                                                                                                                                                                                                                                  | 0                   | 155 |                                                 | 5 gal             |                      |
|                                                                                                                                                                                                                                                                                                                                                                                                                                                                                                                                                                                                                                                                                                                                                                                                                                                                                                                                                                                                                                                                                                                                                                                                                                                                                                                                                                                                                                                                                                                                                                                                                                                                                                                                                                                                                                                                                                                                                                                                                                                                                                               | ٠                   | 18  |                                                 | 5 gal             |                      |
|                                                                                                                                                                                                                                                                                                                                                                                                                                                                                                                                                                                                                                                                                                                                                                                                                                                                                                                                                                                                                                                                                                                                                                                                                                                                                                                                                                                                                                                                                                                                                                                                                                                                                                                                                                                                                                                                                                                                                                                                                                                                                                               | ٢                   | 20  | Verbena rigida<br>Sandpaper Verbena             | 5 gal             |                      |

#### ARRIVAL PLAZA ENLARGEMENT

4

| YMBOL | DESCRIPTION                                                                                  | QTY | SYMBOL | DESCRIPTION                                                                                                        | QTY       | SYMBOL | DESCRIPTION                                                     | QTY       |
|-------|----------------------------------------------------------------------------------------------|-----|--------|--------------------------------------------------------------------------------------------------------------------|-----------|--------|-----------------------------------------------------------------|-----------|
| +     | BIKE RACK<br>Anova Circle Stainless Steel<br>Model: CIRCI FBRS2IG                            | 4   |        | CONCRETE<br>Finish: Acid Etched<br>Color: Natural, Top-Cast 03                                                     | 10,524 sf |        | EXISTING TURF                                                   | 8,036 sf  |
|       | 32in.H x 5in.W x 36in.L,<br>*Or Approved Equal*                                              |     |        | All joints to be hand tooled.                                                                                      |           |        | ROCK MULCH<br>Size: 4"-8" Rip Rap<br>Color: Santa Fe Gold       | 2,117 sf  |
|       | BENCH<br>Anova Exposition 6ft.                                                               | 2   |        | CONCRETE HEADER<br>Finish: Smooth<br>Color: Natural Grey                                                           | 5 sf      |        | By: Pioneer Landscaping Materials                               |           |
|       | Model: LEXF6<br>*Or Approved Equal*                                                          |     |        | FIELD PAVER 1                                                                                                      | 1,019 sf  |        | DECOMPOSED GRANITE<br>Size: 1" Screened<br>Color: Santa Fe Gold | 32,637 sf |
| 8     | PLANTER - TALL<br>Product: QCP QR-AR4244P<br>Size: 42" W x 44" H<br>Color: Sage Green        | 6   | 22223  | Ackerstone Holland I Paver<br>Pattern: Herringbone<br>Color: Terra Cotta Brown Blend<br>Size: 4*x8*, 6cm Thickness |           |        | By: Pioneer Landscaping Materials                               |           |
|       | Texture: Acid Etch                                                                           |     |        | FIELD PAVER 2<br>Ackerstone 6x12 Concrete Paver                                                                    | 400 sf    |        |                                                                 |           |
| 0     | PLANTER - SHORT<br>Product: QCP QR-SO3618P<br>Size: 36" W x 18" H<br>Color: Goldenrod Yellow | 3   |        | Pattern: Running Bond<br>Color: Santa Barbara Sandstone Blend<br>Size: 6"x12", 6cm Thickness                       |           |        |                                                                 |           |
|       | Texture: Acid Etch                                                                           |     |        | STAMPED ASPHALT<br>Pattern: StreetPrint "Offset Brick"<br>Color: Brick                                             | 708 sf    |        |                                                                 |           |