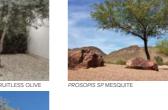

#### ARRIVAL PLAZA ENLARGEMENT

WERK | urban design WERK, LLC.

| 12Patacaba x Red Publy<br>Red Publy Platache24° Box1.0°.1.5°1014Platacha x Red Publy40° Box3.0°.4.0°14Platacha x Red Publy24° Box1.25°.1.5°1514Platacha x Red Publy24° Box1.25°.1.5°150Protopia x Phoenix'24° Box1.0°.1.5°150Ouricou virginiana<br>Southen Live Oak24° Box1.0°.1.5°150BOTANICAL COMMON NAMEPlatache1.0°.1.5°150Exision The<br>Date Plan (10° Trank Height)24° Box0.0°.1.5°150Exision The<br>Date Plan (10° Trank Height)24° Box0.0°.1.5°16Potencia datriffera<br>Date Plan (10° Trank Height)24° Box0.0°.1.5°17BOTANICAL COMMON NAME<br>Date Plan (10° Trank Height)5.0°.1.5°0.0°.1.5°18GRASSES01BOTANICAL COMMON NAME<br>Date Plan (10° Trank Height)5.0°.1.5°19Materia Alce5.0°.1.5°0.0°.1.5°10Acdepias aubdafa<br>Desert Millowed5.0°.1.5°1.0°.1.5°10Date Spoon<br>Desert Spoon5.0°.1.5°1.0°.1.5°11Happeraloe funfora<br>Brancighted Red Yucca5.0°.1.5°1.0°.1.5°12Happeraloe funfora<br>Date Flan (10° Tranci<br>Desert Plan Berling Protopal<br>Brancighted Red Yucca5.0°.1.5°13Happeraloe funfora<br>Brancighted Red Yucca5.0°.1.5°1.0°14Happeraloe funfora<br>Brancighted Red Yucca5.0°.1.5°1510Materbergi                                                                                                                                                                                                                                                                                                                                                                                                                                                                                                                                                                                                                                                                                                                                                                                                                                                                                                                                                                              | NT SCHEDULI         | QTY | BOTANICAL / COMMON NAME                         | PLANTING SIZE     | CALIPER              |
|---------------------------------------------------------------------------------------------------------------------------------------------------------------------------------------------------------------------------------------------------------------------------------------------------------------------------------------------------------------------------------------------------------------------------------------------------------------------------------------------------------------------------------------------------------------------------------------------------------------------------------------------------------------------------------------------------------------------------------------------------------------------------------------------------------------------------------------------------------------------------------------------------------------------------------------------------------------------------------------------------------------------------------------------------------------------------------------------------------------------------------------------------------------------------------------------------------------------------------------------------------------------------------------------------------------------------------------------------------------------------------------------------------------------------------------------------------------------------------------------------------------------------------------------------------------------------------------------------------------------------------------------------------------------------------------------------------------------------------------------------------------------------------------------------------------------------------------------------------------------------------------------------------------------------------------------------------------------------------------------------------------------------------------------------------------------------------------------------------------|---------------------|-----|-------------------------------------------------|-------------------|----------------------|
| Red Push Pittache       4° Box       3.0°-4 0°         Image: Set Push Pittache       4° Box       1.2°-13         Image: Set Push Pittache       24° Box       1.2°-13         Image: Set Push Pittache       21       2.41/20         Image: Set Push Pittache       21       2.41/20         Image: Set Push Pittache       21       2.41/20         Image: Set Push Pittache       21       2.5 gil         Image: Set Push Pittache       25 gil       1.2         Image: Set Push Pittache       25 gil       1.2         Image: Set Push Pittache       25 gil                                                                                                                                                                                                                                                                                                                                                                                                                                                                                                                                                                                                                                                                                                                                                                                                                                                                                                       | 0                   | 8   | Olea europaea "Wilsonii"<br>Wilson Olive        | 36" Box           | Multi<br>(1.5" cal.) |
| Red Puth Plattache         Red Puth Plattache         24° Box         1.25°.15           Sinte         5         Quercus vegluana<br>Southern Live Oak         24° Box         1.0°.15°           SING         QUY         BOTANICAL ICOMMON NAME         PLANTING SIZE         CALIPEET           Sinte         QU         BOTANICAL ICOMMON NAME         Plastre In Place         Varies           Sinte         Quercus vegluana         Salvage         Varies         Salvage         Varies           Sinte         Poare Admini (Viterua Haignt)         Salvage         Varies         Salvage         Varies           Sinte GENASSES         QY         ROTANICAL (COMMON NAME         Size         Varies           Adversary         Quercus vegluana         Salvage         Salvage         Varies           Adversary         Quercus vegluana         Salvage         Salvage         Varies           Adversary         Quercus vegluana         Salvage         Salvage         Varies           Adversary         Pague versary         Salvage         Salvage         Salvage           Adversary         Quercus versary         Salvage         Salvage         Varies           Adversary Souther         Salvage         Salvage         Varies <t< td=""><td></td><td>12</td><td>Pistacia x 'Red Push'<br/>Red Push Pistache</td><td>24" Box</td><td>1.0"-1.5"</td></t<>                                                                                                                                                                                                                                                                                                                                                                                                                                                                                                                                                                                                                                                                                                            |                     | 12  | Pistacia x 'Red Push'<br>Red Push Pistache      | 24" Box           | 1.0"-1.5"            |
| Pyond Mangule         Pyond Mangule         24° Box         1.0°-1.5°           SSING         Quercas vigniana<br>Statem Like Oak         24° Box         1.0°-1.5°           SSING         QI         BOTANICAL LCOMMON NAME         PLANTING SIZE         CALIPEET           SSING         Qi         Existing Tite<br>Reserve in Place         Preserve in Place         Variation           SSING         Qi         Protencix dictylifera<br>Date Plain (16° Trunk Height)         Salvage         variation           SSING         Qi         Protencix dictylifera<br>Date Plain (16° Trunk Height)         Sgil         Variation           SSING         Qi         Protencix dictylifera<br>Weeder's Agave         Sgil         Variation           SSING         Qi         Adox varia<br>Medicinal Aloc         Sgil         Variation           SSING         Qi         Datylificin wheeleri<br>Desert Miloweed         Sgil         Variation           SSING         Qi         Constation spinontern         Sgil         Variation           SSING         Qi         Constation spinontern         Sgil         Variation           SSING         Qi         Constation spinontern         Sgil         Variation spinontern           SSING         Qi         Constation spinontern         Sgil         Var                                                                                                                                                                                                                                                                                                                                                                                                                                                                                                                                                                                                                                                                                                                                                                            | S.                  | 14  | Pistacia x 'Red Push'<br>Red Push Pistache      | 48" Box           | 3.0"-4.0"            |
| Southern Live Ook         Southern Live Ook         PLANTING SIZE         CALIPSET           SSING         QIY         BOTANICAL / COMMON NAME         Preserve in Place         varies           Image: Southern Live Ook         Salvage         varies         Varies           Image: Southern Live Ook         Salvage         Salvage         varies           Image: Southern Live Ook         Ade versite         Salvage         Salvage         varies           Image: Southern Live Ook         Ade versite         Salvage                                                                                                                                                                                                                                                                                                                                                                                                                                                                                                                                                                                                                                                                                                                                                                                                           | )                   | 4   | Prosopis x 'Phoenix'<br>Hybrid Mesquite         | 24" Box           | 1.25"-1.5            |
| Image: Control of the place       Preserve in Place       varies         Image: Control of the place       Preserve in Place       varies         Image: Control of the plane       Plane Plane (18" Trunk Height)       Salvage       varies         Image: Control of the plane       Signal       Signal       For the plane       Signal       For the plane         Image: Control of the plane       Signal       Signal       For the plane       Signal       For the plane         Image: Control of the plane       Signal       Signal       For the plane       Signal       For the plane         Image: Control of the plane       Signal       Signal       For the plane       Signal       For the plane         Image: Control of the plane       Signal       For the plane       Signal       For the plane       For the plane<                                                                                                                                                                                                                                                                                                                                                                                                                                                                                                                                                                                                                                                                                                                                      | X)                  | 5   |                                                 | 24" Box           | 1.0"-1.5"            |
| Preserve In Place         Preserve In Place           Image: State Plane Network State Plane         Salvage         varies           Image: State Plane Network State Plane         Spate Plane Network Networ                                                                                               | ISTING              | QTY | BOTANICAL / COMMON NAME                         | PLANTING SIZE     | CALIPER              |
| CENTS & GRASSES         OT         BOTANICAL / COMMON NAME         SIZE           *         9         Agave weberi<br>Webris Agave         5 gal           *         9         Acceptian subulata<br>Desert Miloweed         5 gal           *         10         Dasylifon wheeleri<br>Desert Miloweed         5 gal           *         0         Dasylifon wheeleri<br>Desert Spoon         5 gal           *         0         Echinocacha grusonii<br>Godien Barel Cachas         5 gal           *         0         Fouquieria subulata<br>Desert Spoon         5 gal           *         0         Echinocacha grusonii<br>Godien Barel Cachas         5 gal           *         11         Hesperaloe furifira         5 gal           *         13         Hesperaloe Ravifiora Perpa'         5 gal           *         14         Hesperaloe Ravifiora Perpa'         5 gal           *         13         Hesperaloe Ravifiora Perpa'         5 gal           *         14         Hesperaloe Ravifiora Perpa'         5 gal           *         15         Gal         Totern Pole Cachas         5 gal           *         14         Hesperaloe Ravifiora Perpa'         5 gal           *         13         Yuoca baccata<br>Bantana Nucci Perpa'                                                                                                                                                                                                                                                                                                                                                                                                                                                                                                                                                                                                                                                                                                                                                                                                                                           | 3                   | 20  |                                                 | Preserve in Place | varies               |
| Image: stand bit is a stand bit is | *                   | 6   |                                                 | Salvage           | varies               |
| Weber's Agave         Yeber's Agave           Image: Comparison of the compariso                                          | CENTS & GRASSES     | QTY | BOTANICAL / COMMON NAME                         | SIZE              |                      |
| Medicinal Aloe       Output         Image: Antipage: Antipag                                                  | *                   | 9   | Agave weberi<br>Weber's Agave                   | 5 gal             |                      |
| Desert Mikweed           **         6         Dasylition wheeleri<br>Desert Spoon         5 gal           **         6         Dasylition wheeleri<br>Colden Barrel Cactus         5 gal           **         6         Conquieria spiendens<br>Cocilio         15 gal           **         11         Hesperaloe funifera<br>Ciant Hesperaloe         5 gal           **         78         Hesperaloe paviffora Perpa'<br>Brakelights® Red Yucca         5 gal           **         6         Lophocereus schottii fa. monstrosus<br>Tolem Pole Cactus         5 gal           **         6         Lophocereus schottii fa. monstrosus<br>Tolem Pole Cactus         5 gal           **         7         Opunita ficau-indica<br>Indian Fig Prickly Pear         5 gal           **         13         Yucca baccata<br>Banan Ciclaw         5 gal           **         13         Yucca baccata<br>Banan Catclaw         5 gal           **         13         Yucca baccata<br>Banan Catclaw         5 gal           **         13         Cacia redolens<br>Bank Catclaw         5 gal           **         9         Acacia redolens<br>Bank Catclaw         5 gal           **         9         Acacia redolens<br>Bank Catclaw         5 gal           **         9         Acacia redolens<br>Bank Catclaw                                                                                                                                                                                                                                                                                                                                                                                                                                                                                                                                                                                                                                                                                                                                                                                         | ÷                   | 84  |                                                 | 5 gal             |                      |
| Desirt Spoon         5 gal           Image: Construction of Code Barrel Cactus         5 gal           Image: Code Cactus         5 gal                                                                                                                                                                                                                                                                                                                                                                                                                                                                                                                                                                                                                                                                                                                                                                                                                                                                                                                             | 9                   | 7   | Asclepias subulata<br>Desert Milkweed           | 5 gal             |                      |
| Golden Barrel Cactus       5 gal         Cootilio       15 gal         Cootilio       5 gal         Cootilio       5 gal         Cootilio       5 gal         Cootilio       5 gal         Financia       6         Lophocereus schotli fa. monstrosus       5 gal         Financia       6         Lophocereus schotli fa. monstrosus       5 gal         Financia       7         Opuntia ficus-indica<br>Indian Fig Prickly Pear       5 gal         Financia       7         Opuntia ficus-indica<br>Indian Fig Prickly Pear       5 gal         Financia       7         Opuntia ficus-indica<br>Indian Fig Prickly Pear       5 gal         Financia       7         Opuntia Banana Yucca       5 gal         Supper Plant                                                                                                                                                                                                                                                                                                                                                                                                                                                                                                                                                                                                                                                                                                                                                                                                                                                                                                                                                                                                                                    | *                   | 6   |                                                 | 5 gal             |                      |
| Coctilio       Coctilio         Image: Coctilio       Source Coctilio         Image: Coctilio       Source Coctilio         Image: Coctilio       Source Coctilio       Source Coctilio         Image: Coctilio       Coctilio       Source Coctilio       Source Coctilio         Image: Coctilio       Coctilio       Source Coctilio       Source Coctilio       Source Coctilio         Image: Coctilio       Coctilio       Coctilio       Source Coctilio       Source Coctilio       Source Coctilio         Image: Coctilio       Coctilio       Coctilio       Coctilio       Source Coctilio       Source Coctilio         Image: Coctilio       Coctilio       Coctilio       Coctilio       Source Coctilio       Source Coctilio       Source Coctilio         Image: Coctilio       Coctilio       Coctilio       Coctilio       Source Coctilio       Source Coctilio       Source Coctilio         Image: Coctilio       Coctilio       Coctilio       Coctilio       Coctilio       Source Coctilio       Source Coctilio       Source Coctilio         Image: Coctilio       Coctilio       Coctilio       Coctilio       Coctilio       Source Coctili                                                                                                                                                                                                                                                                                                                                                                                                                                                                                                                                                                                                                                                                                                                                                                                                 | 0                   | 50  | Echinocactus grusonii<br>Golden Barrel Cactus   | 5 gal             |                      |
| Giant Hesperaloe       5 gal         Image: Construct of the system of the s                                                  | *                   | 6   | Fouquieria splendens<br>Ocotillo                | 15 gal            |                      |
| Brakelights@ Red Yucca       S         Image: Brakelights@ Red Yucca       S       S         Image: Brakelights@ Red Yucca       S       S       S         Image: Brakelights@ Red Yucca       S       S       S       S         Image: Brakelights@ Red Yucca       S       S       S       S       S         Image: Brakelights@ Red Yucca       S       S                                                                                                                                                                                                                                                                                                                                                                                                                                                                                                                                                                                                                                                                                                                                                                                                                                                                                                                                    | *                   | 11  |                                                 | 5 gal             |                      |
| Totem Pole Cactus         Totem Pole Cactus         Structure       Structure         Structure       Structure       Structure         Structure       Structure       Structure         Structure       Structure       Structure         Structure       Structure       Structure         Structure       Structure       Structure                                                                                                                                                                                                                                                                                                                                                                                                                                                                                                                                                                                                                                                                                                                                                                                                                                                                                                                                                                                                                                                               | *                   | 78  |                                                 | 5 gal             |                      |
| Regal Mist Muhy         Image: Regal Mist Mist Mist Mist Mist Mist Mist Mist                                                                                                                                                                                                                                                                                                                                                                                                                                                                                                                                                                                                                                                                                                                                                                                                                                                                                                                                                                   | *                   | 6   |                                                 | 5 gal             |                      |
| Indian Fig Prickly Pear       5 gal         Indian Fig Prickly Pear       5 gal         Image: Slipper Plant       <                                                                                                                                                                                                                                                                                                                                                                                                                                                                                                                                                                                                                                                                                                                                                                                                                                                                                                                                                                  | 0                   | 57  |                                                 | 5 gal             |                      |
| Image: Silpper Plant                                                                                                                                                                                                                                                                                                                                                                                                                                                                                                                                                                                                                                                                                                                                                                                                                                                                                                                                       | *                   | 7   | Opuntia ficus-indica<br>Indian Fig Prickly Pear | 5 gal             |                      |
| Banana Yucca     SIZE       OUNDCOVER & SHRUBS     QTY     BOTANICAL / COMMON NAME     SIZE       Image: Strate in the strate in                                                                                  | \$                  | 26  | Pedilanthus macrocarpus<br>Slipper Plant        | 5 gal             |                      |
| 9     Acacia redolens<br>Bank Catclaw     5 gal       9     Acacia redolens<br>Bank Catclaw     5 gal       9     75     Bougainvillea x 'Barbara Karst'<br>Barbara Karst Bougainvillea     5 gal       9     37     Calliandra eriophylla<br>Fairy Duster     5 gal       9     48     Dodonaea viscosa<br>Hopseed Bush     5 gal       9     28     Eremophila hygrophana 'Blue Bells'     5 gal       9     155     Lantana x 'New Gold'<br>New Gold Lantana     5 gal       9     18     Tecoma stans 'Gold Star'<br>Yellow Bells     5 gal                                                                                                                                                                                                                                                                                                                                                                                                                                                                                                                                                                                                                                                                                                                                                                                                                                                                                                                                                                                                                                                                                                                                                                                                                                                                                                                                                                                                                                                                                                                                                               | *                   | 13  | Yucca baccata<br>Banana Yucca                   | 5 gal             |                      |
| Bank Catclaw       Bougainvillea x 'Barbara Karst'     5 gal       75     Bougainvillea x'Barbara Karst'     5 gal       37     Calliandra eriophylla<br>Fairy Duster     5 gal       48     Dodonaea viscosa<br>Hopsed Bush     5 gal       28     Eremophila hypophana 'Blue Bells'     5 gal       315     Lantana x 'New Gold'     5 gal       38     Tecoma stans 'Gold Star'     5 gal       39     20     Verbena rigida     5 gal                                                                                                                                                                                                                                                                                                                                                                                                                                                                                                                                                                                                                                                                                                                                                                                                                                                                                                                                                                                                                                                                                                                                                                                                                                                                                                                                                                                                                                                                                                                                                                                                                                                                     | ROUNDCOVER & SHRUBS | QTY | BOTANICAL / COMMON NAME                         | SIZE              |                      |
| Barbara Karst Bougainvillea     5 gal       37     Calliandra eriophylla<br>Fairy Duster     5 gal       48     Dodonaea viscosa<br>Hopseed Bush     5 gal       28     Eremophila hygrophana 'Blue Bells'     5 gal       31     155     Lantana x' New Gold'     5 gal       155     Lantana x' New Gold Star'     5 gal       18     Tecoma stans 'Gold Star'     5 gal       20     Verbena rigida     5 gal                                                                                                                                                                                                                                                                                                                                                                                                                                                                                                                                                                                                                                                                                                                                                                                                                                                                                                                                                                                                                                                                                                                                                                                                                                                                                                                                                                                                                                                                                                                                                                                                                                                                                              | 3                   | 9   |                                                 | 5 gal             |                      |
| 48     Dodonaea viscosa     5 gal       28     Eremophila hygrophana 'Blue Bells'     5 gal       3     155     Lantana x 'New Gold'     5 gal       155     Lantana x 'New Gold Star'     5 gal       18     Tecoma stans 'Gold Star'     5 gal       20     Verbena rigida     5 gal                                                                                                                                                                                                                                                                                                                                                                                                                                                                                                                                                                                                                                                                                                                                                                                                                                                                                                                                                                                                                                                                                                                                                                                                                                                                                                                                                                                                                                                                                                                                                                                                                                                                                                                                                                                                                        | S                   | 75  |                                                 | 5 gal             |                      |
| 28       Eremophila hygrophana 'Blue Bells'       5 gal         3       155       Lantana x 'New Gold'       5 gal         4       155       Lantana x 'New Gold'       5 gal         5       18       Tecoma stans 'Gold Star'       5 gal         4       18       Tecoma stans 'Gold Star'       5 gal         5       20       Verbena rigida       5 gal                                                                                                                                                                                                                                                                                                                                                                                                                                                                                                                                                                                                                                                                                                                                                                                                                                                                                                                                                                                                                                                                                                                                                                                                                                                                                                                                                                                                                                                                                                                                                                                                                                                                                                                                                 | 0                   | 37  |                                                 | 5 gal             |                      |
| 28       Eremophila hygrophana 'Blue Bells'       5 gal         3       155       Lantana x 'New Gold'       5 gal         4       155       Lantana x 'New Gold'       5 gal         5       18       Tecoma stans 'Gold Star'       5 gal         4       18       Tecoma stans 'Gold Star'       5 gal         5       20       Verbena rigida       5 gal                                                                                                                                                                                                                                                                                                                                                                                                                                                                                                                                                                                                                                                                                                                                                                                                                                                                                                                                                                                                                                                                                                                                                                                                                                                                                                                                                                                                                                                                                                                                                                                                                                                                                                                                                 | ٥                   | 48  |                                                 | 5 gal             |                      |
| <ul> <li>18 Tecoma stans 'Gold Star' 5 gal<br/>Yellow Bells</li> <li>20 Verbena rigida 5 gal</li> </ul>                                                                                                                                                                                                                                                                                                                                                                                                                                                                                                                                                                                                                                                                                                                                                                                                                                                                                                                                                                                                                                                                                                                                                                                                                                                                                                                                                                                                                                                                                                                                                                                                                                                                                                                                                                                                                                                                                                                                                                                                       | ٥                   | 28  |                                                 | 5 gal             |                      |
| Yellow Bells                                                                                                                                                                                                                                                                                                                                                                                                                                                                                                                                                                                                                                                                                                                                                                                                                                                                                                                                                                                                                                                                                                                                                                                                                                                                                                                                                                                                                                                                                                                                                                                                                                                                                                                                                                                                                                                                                                                                                                                                                                                                                                  | 0                   | 155 |                                                 | 5 gal             |                      |
|                                                                                                                                                                                                                                                                                                                                                                                                                                                                                                                                                                                                                                                                                                                                                                                                                                                                                                                                                                                                                                                                                                                                                                                                                                                                                                                                                                                                                                                                                                                                                                                                                                                                                                                                                                                                                                                                                                                                                                                                                                                                                                               | ٠                   | 18  |                                                 | 5 gal             |                      |
|                                                                                                                                                                                                                                                                                                                                                                                                                                                                                                                                                                                                                                                                                                                                                                                                                                                                                                                                                                                                                                                                                                                                                                                                                                                                                                                                                                                                                                                                                                                                                                                                                                                                                                                                                                                                                                                                                                                                                                                                                                                                                                               | ٢                   | 20  | Verbena rigida<br>Sandpaper Verbena             | 5 gal             |                      |