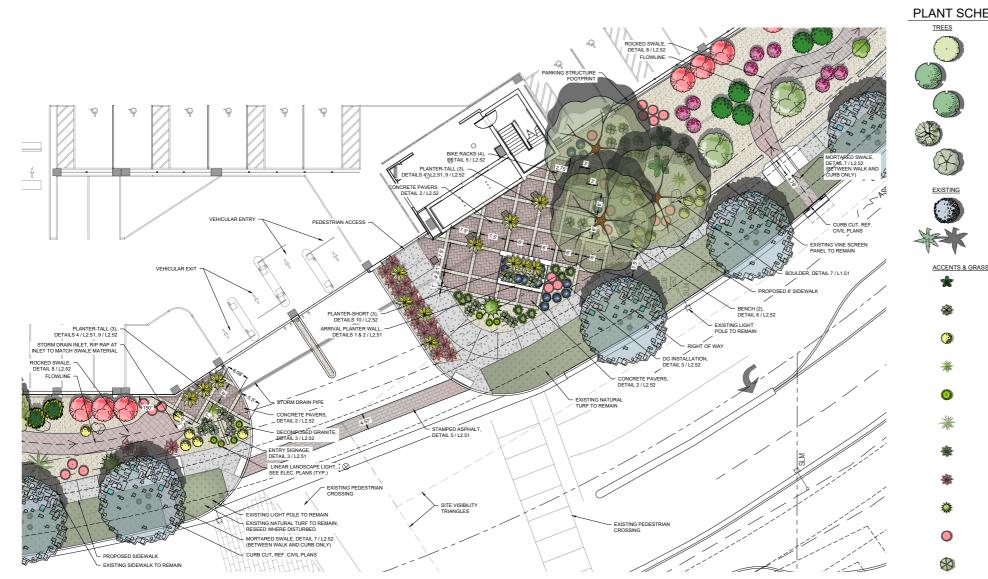

#### ARRIVAL PLAZA ENLARGEMENT

WERK | urban design WERK, LLC.

| 12Patacaba x Red Publy<br>Red Publy Platache24° Box1.0°.1.5°1014Platacha x Red Publy40° Box3.0°.4.0°14Platacha x Red Publy24° Box1.25°.1.5°1514Platacha x Red Publy24° Box1.25°.1.5°150Protopia x Phoenix'24° Box1.0°.1.5°150Ouricou virginiana<br>Southen Live Oak24° Box1.0°.1.5°150BOTANICAL COMMON NAMEPlatache1.0°.1.5°150Exision The<br>Date Plan (10° Trank Height)24° Box0.0°.1.5°150Exision The<br>Date Plan (10° Trank Height)24° Box0.0°.1.5°16Potencia datriffera<br>Date Plan (10° Trank Height)24° Box0.0°.1.5°17BOTANICAL COMMON NAME<br>Date Plan (10° Trank Height)5.0°.1.5°0.0°.1.5°18GRASSES01BOTANICAL COMMON NAME<br>Date Plan (10° Trank Height)5.0°.1.5°19Materia Alce5.0°.1.5°0.0°.1.5°10Acdepias aubdafa<br>Desert Millowed5.0°.1.5°1.0°.1.5°10Date Spoon<br>Desert Spoon5.0°.1.5°1.0°.1.5°11Happeraloe funfora<br>Brancighted Red Yucca5.0°.1.5°1.0°.1.5°12Happeraloe funfora<br>Date Flan (10° Tranci<br>Desert Plan Berling Protopal<br>Brancighted Red Yucca5.0°.1.5°13Happeraloe funfora<br>Brancighted Red Yucca5.0°.1.5°1.0°14Happeraloe funfora<br>Brancighted Red Yucca5.0°.1.5°1510Materbergi                                                                                                                                                                                                                                                                                                                                                                                                                                                                                                                                                                                                                                                                                                                                                                                                                                                                                                                                                                              | NT SCHEDULI         | QTY | BOTANICAL / COMMON NAME                         | PLANTING SIZE     | CALIPER              |
|---------------------------------------------------------------------------------------------------------------------------------------------------------------------------------------------------------------------------------------------------------------------------------------------------------------------------------------------------------------------------------------------------------------------------------------------------------------------------------------------------------------------------------------------------------------------------------------------------------------------------------------------------------------------------------------------------------------------------------------------------------------------------------------------------------------------------------------------------------------------------------------------------------------------------------------------------------------------------------------------------------------------------------------------------------------------------------------------------------------------------------------------------------------------------------------------------------------------------------------------------------------------------------------------------------------------------------------------------------------------------------------------------------------------------------------------------------------------------------------------------------------------------------------------------------------------------------------------------------------------------------------------------------------------------------------------------------------------------------------------------------------------------------------------------------------------------------------------------------------------------------------------------------------------------------------------------------------------------------------------------------------------------------------------------------------------------------------------------------------|---------------------|-----|-------------------------------------------------|-------------------|----------------------|
| Red Push Pittache       4° Box       3.0°-4 0°         Image: Set Push Pittache       4° Box       1.2°-13         Image: Set Push Pittache       24° Box       1.2°-13         Image: Set Push Pittache       21       2.41/20         Image: Set Push Pittache       21       2.41/20         Image: Set Push Pittache       21       2.41/20         Image: Set Push Pittache       21       2.5 gil         Image: Set Push Pittache       25 gil       1.2         Image: Set Push Pittache       25 gil       1.2         Image: Set Push Pittache       25 gil                                                                                                                                                                                                                                                                                                                                                                                                                                                                                                                                                                                                                                                                                                                                                                                                                                                                                                       | 0                   | 8   | Olea europaea "Wilsonii"<br>Wilson Olive        | 36" Box           | Multi<br>(1.5" cal.) |
| Red Puth Plattache         Red Puth Plattache         24° Box         1.25°.15           Sinte         5         Quercus vegluana<br>Southern Live Oak         24° Box         1.0°.15°           SING         QUY         BOTANICAL ICOMMON NAME         PLANTING SIZE         CALIPEET           Sinte         QU         BOTANICAL ICOMMON NAME         Plastre In Place         Varies           Sinte         Quercus vegluana         Salvage         Varies         Salvage         Varies           Sinte         Poare Admini (Viterua Haignt)         Salvage         Varies         Salvage         Varies           Sinte GENASSES         QY         ROTANICAL (COMMON NAME         Size         Varies           Adversary         Quercus vegluana         Salvage         Salvage         Varies           Adversary         Quercus vegluana         Salvage         Salvage         Varies           Adversary         Quercus vegluana         Salvage         Salvage         Varies           Adversary         Pague versary         Salvage         Salvage         Salvage           Adversary         Quercus versary         Salvage         Salvage         Varies           Adversary Souther         Salvage         Salvage         Varies <t< td=""><td></td><td>12</td><td>Pistacia x 'Red Push'<br/>Red Push Pistache</td><td>24" Box</td><td>1.0"-1.5"</td></t<>                                                                                                                                                                                                                                                                                                                                                                                                                                                                                                                                                                                                                                                                                                            |                     | 12  | Pistacia x 'Red Push'<br>Red Push Pistache      | 24" Box           | 1.0"-1.5"            |
| Pyond Mangule         Pyond Mangule         24° Box         1.0°-1.5°           SSING         Quercas vigniana<br>Statem Like Oak         24° Box         1.0°-1.5°           SSING         QI         BOTANICAL LCOMMON NAME         PLANTING SIZE         CALIPEET           SSING         Qi         Existing Tite<br>Reserve in Place         Preserve in Place         Variation           SSING         Qi         Protencix dictylifera<br>Date Plain (16° Trunk Height)         Salvage         variation           SSING         Qi         Protencix dictylifera<br>Date Plain (16° Trunk Height)         Sgil         Variation           SSING         Qi         Protencix dictylifera<br>Weeder's Agave         Sgil         Variation           SSING         Qi         Adox varia<br>Medicinal Aloc         Sgil         Variation           SSING         Qi         Datylificin wheeleri<br>Desert Miloweed         Sgil         Variation           SSING         Qi         Constation spinontern         Sgil         Variation           SSING         Qi         Constation spinontern         Sgil         Variation           SSING         Qi         Constation spinontern         Sgil         Variation spinontern           SSING         Qi         Constation spinontern         Sgil         Var                                                                                                                                                                                                                                                                                                                                                                                                                                                                                                                                                                                                                                                                                                                                                                            | S.                  | 14  | Pistacia x 'Red Push'<br>Red Push Pistache      | 48" Box           | 3.0"-4.0"            |
| Southern Live Ook         Southern Live Ook         PLANTING SIZE         CALIPSET           SSING         QIY         BOTANICAL / COMMON NAME         Preserve in Place         varies           Image: Southern Live Ook         Salvage         varies         Varies           Image: Southern Live Ook         Salvage         Salvage         varies           Image: Southern Live Ook         Ade versite         Salvage         Salvage         varies           Image: Southern Live Ook         Ade versite         Salvage                                                                                                                                                                                                                                                                                                                                                                                                                                                                                                                                                                                                                                                                                                                                                                                                           | )                   | 4   | Prosopis x 'Phoenix'<br>Hybrid Mesquite         | 24" Box           | 1.25"-1.5            |
| Image: Control of the place       Preserve in Place       varies         Image: Control of the place       Preserve in Place       varies         Image: Control of the plane       Plane Plane (18" Trunk Height)       Salvage       varies         Image: Control of the plane       Signal       Signal       For the plane       Signal       For the plane         Image: Control of the plane       Signal       Signal       For the plane       Signal       For the plane         Image: Control of the plane       Signal       Signal       For the plane       Signal       For the plane         Image: Control of the plane       Signal       Signal       For the plane       Signal       For the plane         Image: Control of the plane       Signal       For the plane       Signal       For the plane       For the plane<                                                                                                                                                                                                                                                                                                                                                                                                                                                                                                                                                                                                                                                                                                                                      | X)                  | 5   |                                                 | 24" Box           | 1.0"-1.5"            |
| Preserve In Place         Preserve In Place           Image: State Plane Network State Plane         Salvage         varies           Image: State Plane Network State Plane         Spate Plane Network Networ                                                                                               | ISTING              | QTY | BOTANICAL / COMMON NAME                         | PLANTING SIZE     | CALIPER              |
| CENTS & GRASSES         OT         BOTANICAL / COMMON NAME         SIZE           *         9         Agave weberi<br>Webris Agave         5 gal           *         9         Acceptian subulata<br>Desert Miloweed         5 gal           *         10         Dasylifon wheeleri<br>Desert Miloweed         5 gal           *         0         Dasylifon wheeleri<br>Desert Spoon         5 gal           *         0         Echinocacha grusonii<br>Godien Barel Cachas         5 gal           *         0         Fouquieria subulata<br>Desert Spoon         5 gal           *         0         Echinocacha grusonii<br>Godien Barel Cachas         5 gal           *         11         Hesperaloe furifira         5 gal           *         13         Hesperaloe Ravifiora Perpa'         5 gal           *         14         Hesperaloe Ravifiora Perpa'         5 gal           *         13         Hesperaloe Ravifiora Perpa'         5 gal           *         14         Hesperaloe Ravifiora Perpa'         5 gal           *         15         Gal         Totern Pole Cachas         5 gal           *         14         Hesperaloe Ravifiora Perpa'         5 gal           *         13         Yuoca baccata<br>Bantana Nucci Perpa'                                                                                                                                                                                                                                                                                                                                                                                                                                                                                                                                                                                                                                                                                                                                                                                                                                           | 3                   | 20  |                                                 | Preserve in Place | varies               |
| Image: stand bit is a stand bit is | *                   | 6   |                                                 | Salvage           | varies               |
| Weber's Agave         Yeber's Agave           Image: Comparison of the compariso                                          | CENTS & GRASSES     | QTY | BOTANICAL / COMMON NAME                         | SIZE              |                      |
| Medicinal Aloe       Output         Image: Antipage: Antipag                                                  | *                   | 9   | Agave weberi<br>Weber's Agave                   | 5 gal             |                      |
| Desert Mikweed           **         6         Dasylition wheeleri<br>Desert Spoon         5 gal           **         6         Dasylition wheeleri<br>Colden Barrel Cactus         5 gal           **         6         Conquieria spiendens<br>Cocilio         15 gal           **         11         Hesperaloe funifera<br>Ciant Hesperaloe         5 gal           **         78         Hesperaloe paviffora Perpa'<br>Brakelights® Red Yucca         5 gal           **         6         Lophocereus schottii fa. monstrosus<br>Tolem Pole Cactus         5 gal           **         6         Lophocereus schottii fa. monstrosus<br>Tolem Pole Cactus         5 gal           **         7         Opunita ficau-indica<br>Indian Fig Prickly Pear         5 gal           **         13         Yucca baccata<br>Banan Ciclaw         5 gal           **         13         Yucca baccata<br>Banan Catclaw         5 gal           **         13         Yucca baccata<br>Banan Catclaw         5 gal           **         13         Cacia redolens<br>Bank Catclaw         5 gal           **         9         Acacia redolens<br>Bank Catclaw         5 gal           **         9         Acacia redolens<br>Bank Catclaw         5 gal           **         9         Acacia redolens<br>Bank Catclaw                                                                                                                                                                                                                                                                                                                                                                                                                                                                                                                                                                                                                                                                                                                                                                                         | ÷                   | 84  |                                                 | 5 gal             |                      |
| Desirt Spoon         5 gal           Image: Construction of Code Barrel Cactus         5 gal           Image: Code Cactus         5 gal                                                                                                                                                                                                                                                                                                                                                                                                                                                                                                                                                                                                                                                                                                                                                                                                                                                                                                                             | 9                   | 7   | Asclepias subulata<br>Desert Milkweed           | 5 gal             |                      |
| Golden Barrel Cactus       5 gal         Cootilio       15 gal         Cootilio       5 gal         Cootilio       5 gal         Cootilio       5 gal         Cootilio       5 gal         Financia       6         Lophocereus schotli fa. monstrosus       5 gal         Financia       6         Lophocereus schotli fa. monstrosus       5 gal         Financia       7         Opuntia ficus-indica<br>Indian Fig Prickly Pear       5 gal         Financia       7         Opuntia ficus-indica<br>Indian Fig Prickly Pear       5 gal         Financia       7         Opuntia ficus-indica<br>Indian Fig Prickly Pear       5 gal         Financia       7         Opuntia Banana Yucca       5 gal         Supper Plant                                                                                                                                                                                                                                                                                                                                                                                                                                                                                                                                                                                                                                                                                                                                                                                                                                                                                                                                                                                                                                    | *                   | 6   |                                                 | 5 gal             |                      |
| Coctilio       Coctilio         Image: Coctilio       Source Coctilio         Image: Coctilio       Source Coctilio         Image: Coctilio       Source Coctilio       Source Coctilio         Image: Coctilio       Coctilio       Source Coctilio       Source Coctilio         Image: Coctilio       Coctilio       Source Coctilio       Source Coctilio       Source Coctilio         Image: Coctilio       Coctilio       Coctilio       Source Coctilio       Source Coctilio       Source Coctilio         Image: Coctilio       Coctilio       Coctilio       Coctilio       Source Coctilio       Source Coctilio         Image: Coctilio       Coctilio       Coctilio       Coctilio       Source Coctilio       Source Coctilio       Source Coctilio         Image: Coctilio       Coctilio       Coctilio       Coctilio       Source Coctilio       Source Coctilio       Source Coctilio         Image: Coctilio       Coctilio       Coctilio       Coctilio       Coctilio       Source Coctilio       Source Coctilio       Source Coctilio         Image: Coctilio       Coctilio       Coctilio       Coctilio       Coctilio       Source Coctili                                                                                                                                                                                                                                                                                                                                                                                                                                                                                                                                                                                                                                                                                                                                                                                                 | 0                   | 50  | Echinocactus grusonii<br>Golden Barrel Cactus   | 5 gal             |                      |
| Giant Hesperaloe       5 gal         Image: Construct of the system of the s                                                  | *                   | 6   | Fouquieria splendens<br>Ocotillo                | 15 gal            |                      |
| Brakelights@ Red Yucca       S         Image: Brakelights@ Red Yucca       S       S         Image: Brakelights@ Red Yucca       S       S       S         Image: Brakelights@ Red Yucca       S       S       S       S         Image: Brakelights@ Red Yucca       S       S       S       S       S         Image: Brakelights@ Red Yucca       S       S                                                                                                                                                                                                                                                                                                                                                                                                                                                                                                                                                                                                                                                                                                                                                                                                                                                                                                                                    | *                   | 11  |                                                 | 5 gal             |                      |
| Totem Pole Cactus         Totem Pole Cactus         Structure       Structure         Structure       Structure       Structure         Structure       Structure       Structure         Structure       Structure       Structure         Structure       Structure       Structure         Structure       Structure       Structure                                                                                                                                                                                                                                                                                                                                                                                                                                                                                                                                                                                                                                                                                                                                                                                                                                                                                                                                                                                                                                                               | *                   | 78  |                                                 | 5 gal             |                      |
| Regal Mist Muhy         Image: Regal Mist Mist Mist Mist Mist Mist Mist Mist                                                                                                                                                                                                                                                                                                                                                                                                                                                                                                                                                                                                                                                                                                                                                                                                                                                                                                                                                                   | *                   | 6   |                                                 | 5 gal             |                      |
| Indian Fig Prickly Pear       5 gal         Indian Fig Prickly Pear       5 gal         Image: Slipper Plant       <                                                                                                                                                                                                                                                                                                                                                                                                                                                                                                                                                                                                                                                                                                                                                                                                                                                                                                                                                                  | 0                   | 57  |                                                 | 5 gal             |                      |
| Image: Silpper Plant                                                                                                                                                                                                                                                                                                                                                                                                                                                                                                                                                                                                                                                                                                                                                                                                                                                                                                                                       | *                   | 7   | Opuntia ficus-indica<br>Indian Fig Prickly Pear | 5 gal             |                      |
| Banana Yucca     SIZE       OUNDCOVER & SHRUBS     QTY     BOTANICAL / COMMON NAME     SIZE       Image: Strate in the strate in                                                                                  | \$                  | 26  | Pedilanthus macrocarpus<br>Slipper Plant        | 5 gal             |                      |
| 9     Acacia redolens<br>Bank Catclaw     5 gal       9     Acacia redolens<br>Bank Catclaw     5 gal       9     75     Bougainvillea x 'Barbara Karst'<br>Barbara Karst Bougainvillea     5 gal       9     37     Calliandra eriophylla<br>Fairy Duster     5 gal       9     48     Dodonaea viscosa<br>Hopseed Bush     5 gal       9     28     Eremophila hygrophana 'Blue Bells'     5 gal       9     155     Lantana x 'New Gold'<br>New Gold Lantana     5 gal       9     18     Tecoma stans 'Gold Star'<br>Yellow Bells     5 gal                                                                                                                                                                                                                                                                                                                                                                                                                                                                                                                                                                                                                                                                                                                                                                                                                                                                                                                                                                                                                                                                                                                                                                                                                                                                                                                                                                                                                                                                                                                                                               | *                   | 13  | Yucca baccata<br>Banana Yucca                   | 5 gal             |                      |
| Bank Catclaw       Bougainvillea x 'Barbara Karst'     5 gal       75     Bougainvillea x'Barbara Karst'     5 gal       37     Calliandra eriophylla<br>Fairy Duster     5 gal       48     Dodonaea viscosa<br>Hopsed Bush     5 gal       28     Eremophila hypophana 'Blue Bells'     5 gal       315     Lantana x 'New Gold'     5 gal       38     Tecoma stans 'Gold Star'     5 gal       39     20     Verbena rigida     5 gal                                                                                                                                                                                                                                                                                                                                                                                                                                                                                                                                                                                                                                                                                                                                                                                                                                                                                                                                                                                                                                                                                                                                                                                                                                                                                                                                                                                                                                                                                                                                                                                                                                                                     | ROUNDCOVER & SHRUBS | QTY | BOTANICAL / COMMON NAME                         | SIZE              |                      |
| Barbara Karst Bougainvillea     5 gal       37     Calliandra eriophylla<br>Fairy Duster     5 gal       48     Dodonaea viscosa<br>Hopseed Bush     5 gal       28     Eremophila hygrophana 'Blue Bells'     5 gal       31     155     Lantana x' New Gold'     5 gal       155     Lantana x' New Gold Star'     5 gal       18     Tecoma stans 'Gold Star'     5 gal       20     Verbena rigida     5 gal                                                                                                                                                                                                                                                                                                                                                                                                                                                                                                                                                                                                                                                                                                                                                                                                                                                                                                                                                                                                                                                                                                                                                                                                                                                                                                                                                                                                                                                                                                                                                                                                                                                                                              | 3                   | 9   |                                                 | 5 gal             |                      |
| 48     Dodonaea viscosa     5 gal       28     Eremophila hygrophana 'Blue Bells'     5 gal       3     155     Lantana x 'New Gold'     5 gal       155     Lantana x 'New Gold Star'     5 gal       18     Tecoma stans 'Gold Star'     5 gal       20     Verbena rigida     5 gal                                                                                                                                                                                                                                                                                                                                                                                                                                                                                                                                                                                                                                                                                                                                                                                                                                                                                                                                                                                                                                                                                                                                                                                                                                                                                                                                                                                                                                                                                                                                                                                                                                                                                                                                                                                                                        | S                   | 75  |                                                 | 5 gal             |                      |
| 28       Eremophila hygrophana 'Blue Bells'       5 gal         3       155       Lantana x 'New Gold'       5 gal         4       155       Lantana x 'New Gold'       5 gal         5       18       Tecoma stans 'Gold Star'       5 gal         4       18       Tecoma stans 'Gold Star'       5 gal         5       20       Verbena rigida       5 gal                                                                                                                                                                                                                                                                                                                                                                                                                                                                                                                                                                                                                                                                                                                                                                                                                                                                                                                                                                                                                                                                                                                                                                                                                                                                                                                                                                                                                                                                                                                                                                                                                                                                                                                                                 | 0                   | 37  |                                                 | 5 gal             |                      |
| 28       Eremophila hygrophana 'Blue Bells'       5 gal         3       155       Lantana x 'New Gold'       5 gal         4       155       Lantana x 'New Gold'       5 gal         5       18       Tecoma stans 'Gold Star'       5 gal         4       18       Tecoma stans 'Gold Star'       5 gal         5       20       Verbena rigida       5 gal                                                                                                                                                                                                                                                                                                                                                                                                                                                                                                                                                                                                                                                                                                                                                                                                                                                                                                                                                                                                                                                                                                                                                                                                                                                                                                                                                                                                                                                                                                                                                                                                                                                                                                                                                 | ٥                   | 48  |                                                 | 5 gal             |                      |
| <ul> <li>18 Tecoma stans 'Gold Star' 5 gal<br/>Yellow Bells</li> <li>20 Verbena rigida 5 gal</li> </ul>                                                                                                                                                                                                                                                                                                                                                                                                                                                                                                                                                                                                                                                                                                                                                                                                                                                                                                                                                                                                                                                                                                                                                                                                                                                                                                                                                                                                                                                                                                                                                                                                                                                                                                                                                                                                                                                                                                                                                                                                       | ٥                   | 28  |                                                 | 5 gal             |                      |
| Yellow Bells                                                                                                                                                                                                                                                                                                                                                                                                                                                                                                                                                                                                                                                                                                                                                                                                                                                                                                                                                                                                                                                                                                                                                                                                                                                                                                                                                                                                                                                                                                                                                                                                                                                                                                                                                                                                                                                                                                                                                                                                                                                                                                  | 0                   | 155 |                                                 | 5 gal             |                      |
|                                                                                                                                                                                                                                                                                                                                                                                                                                                                                                                                                                                                                                                                                                                                                                                                                                                                                                                                                                                                                                                                                                                                                                                                                                                                                                                                                                                                                                                                                                                                                                                                                                                                                                                                                                                                                                                                                                                                                                                                                                                                                                               | ٠                   | 18  |                                                 | 5 gal             |                      |
|                                                                                                                                                                                                                                                                                                                                                                                                                                                                                                                                                                                                                                                                                                                                                                                                                                                                                                                                                                                                                                                                                                                                                                                                                                                                                                                                                                                                                                                                                                                                                                                                                                                                                                                                                                                                                                                                                                                                                                                                                                                                                                               | ٢                   | 20  | Verbena rigida<br>Sandpaper Verbena             | 5 gal             |                      |

#### ARRIVAL PLAZA ENLARGEMENT

4

| YMBOL | DESCRIPTION                                                                                  | QTY | SYMBOL | DESCRIPTION                                                                                                        | QTY       | SYMBOL | DESCRIPTION                                                     | QTY       |
|-------|----------------------------------------------------------------------------------------------|-----|--------|--------------------------------------------------------------------------------------------------------------------|-----------|--------|-----------------------------------------------------------------|-----------|
| +     | BIKE RACK<br>Anova Circle Stainless Steel<br>Model: CIRCI FBRS2IG                            | 4   |        | CONCRETE<br>Finish: Acid Etched<br>Color: Natural, Top-Cast 03                                                     | 10,524 sf |        | EXISTING TURF                                                   | 8,036 sf  |
|       | 32in.H x 5in.W x 36in.L,<br>*Or Approved Equal*                                              |     |        | All joints to be hand tooled.                                                                                      |           |        | ROCK MULCH<br>Size: 4"-8" Rip Rap<br>Color: Santa Fe Gold       | 2,117 sf  |
|       | BENCH<br>Anova Exposition 6ft.                                                               | 2   |        | CONCRETE HEADER<br>Finish: Smooth<br>Color: Natural Grey                                                           | 5 sf      |        | By: Pioneer Landscaping Materials                               |           |
|       | Model: LEXF6<br>*Or Approved Equal*                                                          |     |        | FIELD PAVER 1                                                                                                      | 1,019 sf  |        | DECOMPOSED GRANITE<br>Size: 1" Screened<br>Color: Santa Fe Gold | 32,637 sf |
| 8     | PLANTER - TALL<br>Product: QCP QR-AR4244P<br>Size: 42" W x 44" H<br>Color: Sage Green        | 6   | 22223  | Ackerstone Holland I Paver<br>Pattern: Herringbone<br>Color: Terra Cotta Brown Blend<br>Size: 4*x8*, 6cm Thickness |           |        | By: Pioneer Landscaping Materials                               |           |
|       | Texture: Acid Etch                                                                           |     |        | FIELD PAVER 2<br>Ackerstone 6x12 Concrete Paver                                                                    | 400 sf    |        |                                                                 |           |
| 0     | PLANTER - SHORT<br>Product: QCP QR-SO3618P<br>Size: 36" W x 18" H<br>Color: Goldenrod Yellow | 3   |        | Pattern: Running Bond<br>Color: Santa Barbara Sandstone Blend<br>Size: 6"x12", 6cm Thickness                       |           |        |                                                                 |           |
|       | Texture: Acid Etch                                                                           |     |        | STAMPED ASPHALT<br>Pattern: StreetPrint "Offset Brick"<br>Color: Brick                                             | 708 sf    |        |                                                                 |           |