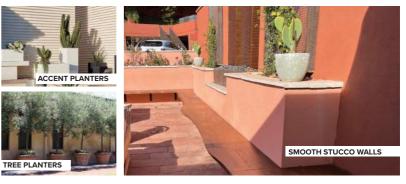

#### ARRIVAL PLAZA ENLARGEMENT

4

| YMBOL | DESCRIPTION                                                                                  | QTY | SYMBOL | DESCRIPTION                                                                                                        | QTY       | SYMBOL | DESCRIPTION                                                     | QTY       |
|-------|----------------------------------------------------------------------------------------------|-----|--------|--------------------------------------------------------------------------------------------------------------------|-----------|--------|-----------------------------------------------------------------|-----------|
| +     | BIKE RACK<br>Anova Circle Stainless Steel<br>Model: CIRCI FBRS2IG                            | 4   |        | CONCRETE<br>Finish: Acid Etched<br>Color: Natural, Top-Cast 03                                                     | 10,524 sf |        | EXISTING TURF                                                   | 8,036 sf  |
|       | 32in.H x 5in.W x 36in.L,<br>*Or Approved Equal*                                              |     |        | All joints to be hand tooled.                                                                                      |           |        | ROCK MULCH<br>Size: 4"-8" Rip Rap<br>Color: Santa Fe Gold       | 2,117 sf  |
|       | BENCH<br>Anova Exposition 6ft.                                                               | 2   |        | CONCRETE HEADER<br>Finish: Smooth<br>Color: Natural Grey                                                           | 5 sf      |        | By: Pioneer Landscaping Materials                               |           |
|       | Model: LEXF6<br>*Or Approved Equal*                                                          |     |        | FIELD PAVER 1                                                                                                      | 1,019 sf  |        | DECOMPOSED GRANITE<br>Size: 1" Screened<br>Color: Santa Fe Gold | 32,637 sf |
| 8     | PLANTER - TALL<br>Product: QCP QR-AR4244P<br>Size: 42" W x 44" H<br>Color: Sage Green        | 6   | 22223  | Ackerstone Holland I Paver<br>Pattern: Herringbone<br>Color: Terra Cotta Brown Blend<br>Size: 4*x8*, 6cm Thickness |           |        | By: Pioneer Landscaping Materials                               |           |
|       | Texture: Acid Etch                                                                           |     |        | FIELD PAVER 2<br>Ackerstone 6x12 Concrete Paver                                                                    | 400 sf    |        |                                                                 |           |
| 0     | PLANTER - SHORT<br>Product: QCP QR-SO3618P<br>Size: 36" W x 18" H<br>Color: Goldenrod Yellow | 3   |        | Pattern: Running Bond<br>Color: Santa Barbara Sandstone Blend<br>Size: 6"x12", 6cm Thickness                       |           |        |                                                                 |           |
|       | Texture: Acid Etch                                                                           |     |        | STAMPED ASPHALT<br>Pattern: StreetPrint "Offset Brick"<br>Color: Brick                                             | 708 sf    |        |                                                                 |           |