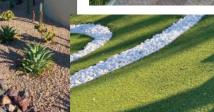

#### ARRIVAL PLAZA ENLARGEMENT

4

| YMBOL | DESCRIPTION                                                                                  | QTY | SYMBOL | DESCRIPTION                                                                                                        | QTY       | SYMBOL | DESCRIPTION                                                     | QTY       |
|-------|----------------------------------------------------------------------------------------------|-----|--------|--------------------------------------------------------------------------------------------------------------------|-----------|--------|-----------------------------------------------------------------|-----------|
| +     | BIKE RACK<br>Anova Circle Stainless Steel<br>Model: CIRCI FBRS2IG                            | 4   |        | CONCRETE<br>Finish: Acid Etched<br>Color: Natural, Top-Cast 03                                                     | 10,524 sf |        | EXISTING TURF                                                   | 8,036 sf  |
|       | 32in.H x 5in.W x 36in.L,<br>*Or Approved Equal*                                              |     |        | All joints to be hand tooled.                                                                                      |           |        | ROCK MULCH<br>Size: 4"-8" Rip Rap<br>Color: Santa Fe Gold       | 2,117 sf  |
|       | BENCH<br>Anova Exposition 6ft.                                                               | 2   |        | CONCRETE HEADER<br>Finish: Smooth<br>Color: Natural Grey                                                           | 5 sf      |        | By: Pioneer Landscaping Materials                               |           |
|       | Model: LEXF6<br>*Or Approved Equal*                                                          |     |        | FIELD PAVER 1                                                                                                      | 1,019 sf  |        | DECOMPOSED GRANITE<br>Size: 1" Screened<br>Color: Santa Fe Gold | 32,637 sf |
| 8     | PLANTER - TALL<br>Product: QCP QR-AR4244P<br>Size: 42" W x 44" H<br>Color: Sage Green        | 6   | 22223  | Ackerstone Holland I Paver<br>Pattern: Herringbone<br>Color: Terra Cotta Brown Blend<br>Size: 4*x8*, 6cm Thickness |           |        | By: Pioneer Landscaping Materials                               |           |
|       | Texture: Acid Etch                                                                           |     |        | FIELD PAVER 2<br>Ackerstone 6x12 Concrete Paver                                                                    | 400 sf    |        |                                                                 |           |
| 0     | PLANTER - SHORT<br>Product: QCP QR-SO3618P<br>Size: 36" W x 18" H<br>Color: Goldenrod Yellow | 3   |        | Pattern: Running Bond<br>Color: Santa Barbara Sandstone Blend<br>Size: 6"x12", 6cm Thickness                       |           |        |                                                                 |           |
|       | Texture: Acid Etch                                                                           |     |        | STAMPED ASPHALT<br>Pattern: StreetPrint "Offset Brick"<br>Color: Brick                                             | 708 sf    |        |                                                                 |           |