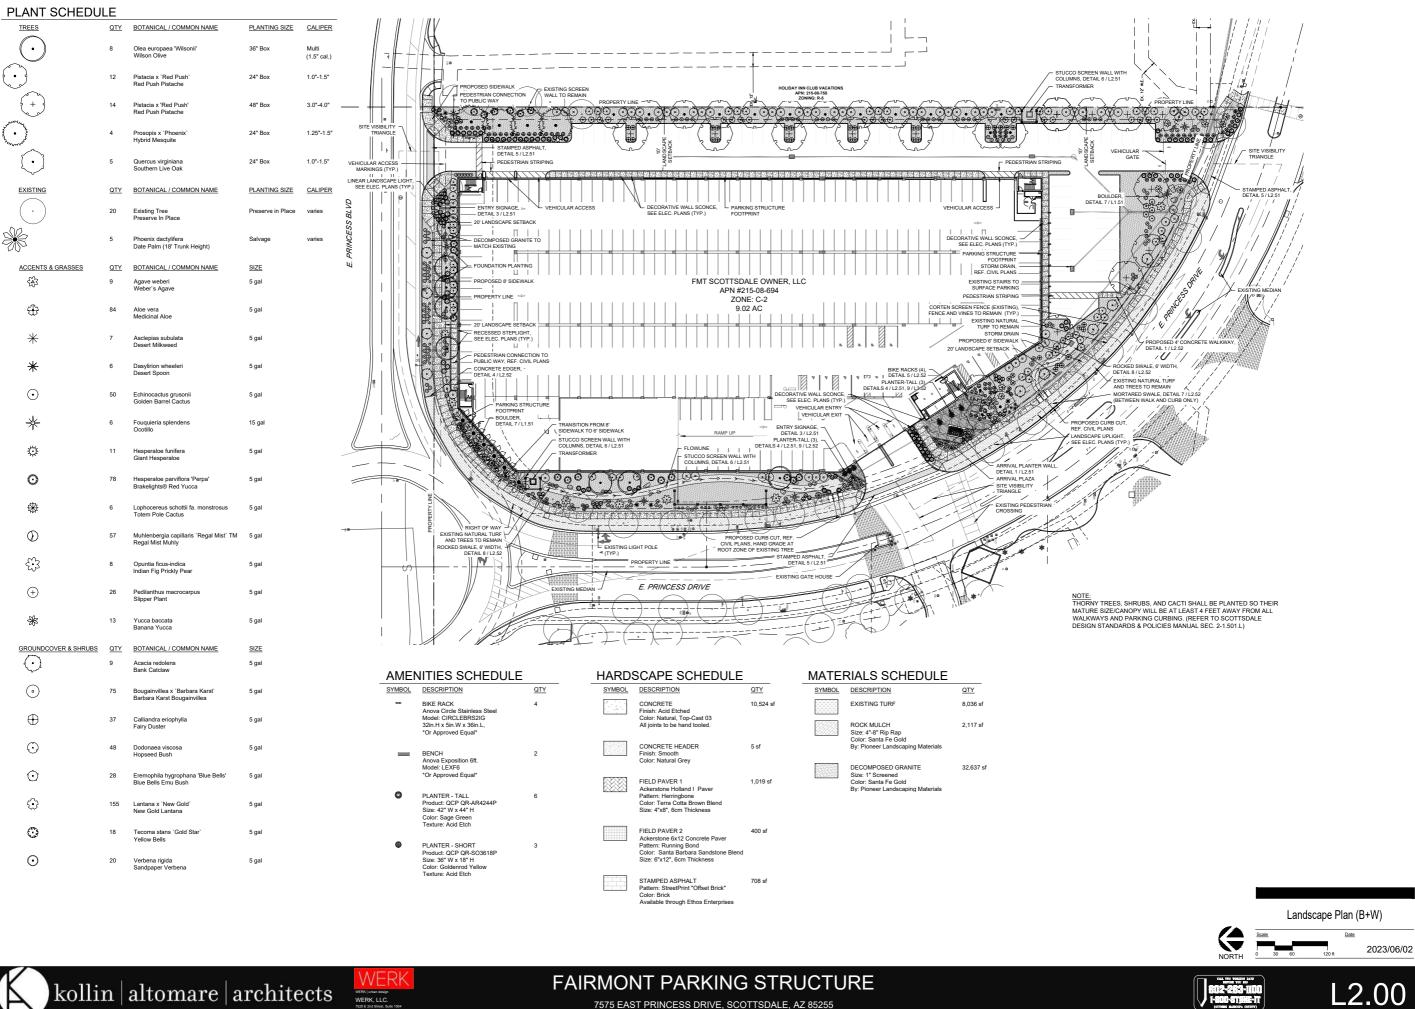

#### LANDSCAPE CALCULATIONS

| PARKING LOT LANDSCAPE REQUIREMENTS                                               | REQUIRED LANDSCAPE<br>AREA (SF)        | PROVIDED LANDSCAPE<br>AREA (SF) |
|----------------------------------------------------------------------------------|----------------------------------------|---------------------------------|
| PARKING LOT AREA: 15% of 28,894 st                                               | 4,334 (15%)                            | 9,350 (32%)                     |
| PARKING LOT ISLAND LANDSCAPE AREA: 1/3 of<br>required parking lot landscape area | 1,443                                  | 1,656                           |
| PLANT SIZE REQUIREMENTS                                                          | REQUIRED                               | PROVIDED                        |
| MINIMUM TREE SIZE                                                                | 15 gal.                                | Confirmed                       |
| MINIMUM SHRUB SIZE                                                               | 5 gal                                  | Confirmed                       |
| MINIMUM GROUNDCOVER SIZE                                                         | 1 gal                                  | Confirmed                       |
| MATURE TREES                                                                     |                                        |                                 |
| 3*+ cal. tree, 12+ ht. pairn, 1.5*+ average cal. multistern tree                 | 50% of total trees/paims<br>(68 total) | 47 total trees (69%)            |

#### LANDSCAPE AREAS

- ON-SITE 26,656sf
  - STREET RIGHT OF WAY 9.936sf
  - PARKING LOT 28.894st
  - PARKING LOT LANDSCAPING 7 694sf
  - INTERIOR PARKING LOT LANDSCAPING 1.656sf

#### ARRIVAL PLAZA ENLARGEMENT

WERK | urban design WERK, LLC.

| 12Patacaba x Red Publy<br>Red Publy Platache24° Box1.0°.1.5°1014Platacha x Red Publy40° Box3.0°.4.0°14Platacha x Red Publy24° Box1.25°.1.5°1514Platacha x Red Publy24° Box1.25°.1.5°150Protopia x Phoenix'24° Box1.0°.1.5°150Ouricou virginiana<br>Southen Live Oak24° Box1.0°.1.5°150BOTANICAL COMMON NAMEPlatache1.0°.1.5°150Exision The<br>Date Plan (10° Trank Height)24° Box0.0°.1.5°150Exision The<br>Date Plan (10° Trank Height)24° Box0.0°.1.5°16Potencia datriffera<br>Date Plan (10° Trank Height)24° Box0.0°.1.5°17BOTANICAL COMMON NAME<br>Date Plan (10° Trank Height)5.0°.1.5°0.0°.1.5°18GRASSES01BOTANICAL COMMON NAME<br>Date Plan (10° Trank Height)5.0°.1.5°19Materia Alce5.0°.1.5°0.0°.1.5°10Acdepias aubdafa<br>Desert Millowed5.0°.1.5°1.0°.1.5°10Date Spoon<br>Desert Spoon5.0°.1.5°1.0°.1.5°11Happeraloe funfora<br>Brancighted Red Yucca5.0°.1.5°1.0°.1.5°12Happeraloe funfora<br>Date Flan (10° Tranci<br>Desert Plan Berling Protopal<br>Brancighted Red Yucca5.0°.1.5°13Happeraloe funfora<br>Brancighted Red Yucca5.0°.1.5°1.0°14Happeraloe funfora<br>Brancighted Red Yucca5.0°.1.5°1510Materbergi                                                                                                                                                                                                                                                                                                                                                                                                                                                                                                                                                                                                                                                                                                                                                                                                                                                                                                                                                                              | NT SCHEDULI         | QTY | BOTANICAL / COMMON NAME                         | PLANTING SIZE     | CALIPER              |
|---------------------------------------------------------------------------------------------------------------------------------------------------------------------------------------------------------------------------------------------------------------------------------------------------------------------------------------------------------------------------------------------------------------------------------------------------------------------------------------------------------------------------------------------------------------------------------------------------------------------------------------------------------------------------------------------------------------------------------------------------------------------------------------------------------------------------------------------------------------------------------------------------------------------------------------------------------------------------------------------------------------------------------------------------------------------------------------------------------------------------------------------------------------------------------------------------------------------------------------------------------------------------------------------------------------------------------------------------------------------------------------------------------------------------------------------------------------------------------------------------------------------------------------------------------------------------------------------------------------------------------------------------------------------------------------------------------------------------------------------------------------------------------------------------------------------------------------------------------------------------------------------------------------------------------------------------------------------------------------------------------------------------------------------------------------------------------------------------------------|---------------------|-----|-------------------------------------------------|-------------------|----------------------|
| Red Push Pittache       4° Box       3.0°-4 0°         Image: Set Push Pittache       4° Box       1.2°-13         Image: Set Push Pittache       24° Box       1.2°-13         Image: Set Push Pittache       21       2.41/20         Image: Set Push Pittache       21       2.41/20         Image: Set Push Pittache       21       2.41/20         Image: Set Push Pittache       21       2.5 gil         Image: Set Push Pittache       25 gil       1.2         Image: Set Push Pittache       25 gil       1.2         Image: Set Push Pittache       25 gil                                                                                                                                                                                                                                                                                                                                                                                                                                                                                                                                                                                                                                                                                                                                                                                                                                                                                                       | 0                   | 8   | Olea europaea "Wilsonii"<br>Wilson Olive        | 36" Box           | Multi<br>(1.5" cal.) |
| Red Puth Plattache         Red Puth Plattache         24° Box         1.25°.15           Sinte         5         Quercus vegluana<br>Southern Live Oak         24° Box         1.0°.15°           SING         QUY         BOTANICAL ICOMMON NAME         PLANTING SIZE         CALIPEET           Sinte         QU         BOTANICAL ICOMMON NAME         Plastre In Place         Varies           Sinte         Quercus vegluana         Salvage         Varies         Salvage         Varies           Sinte         Poare Admini (Viterua Haignt)         Salvage         Varies         Salvage         Varies           Sinte GENASSES         QY         ROTANICAL (COMMON NAME         Size         Varies           Adversary         Quercus vegluana         Salvage         Salvage         Varies           Adversary         Quercus vegluana         Salvage         Salvage         Varies           Adversary         Quercus vegluana         Salvage         Salvage         Varies           Adversary         Pague versary         Salvage         Salvage         Salvage           Adversary         Quercus versary         Salvage         Salvage         Varies           Adversary Souther         Salvage         Salvage         Varies <t< td=""><td></td><td>12</td><td>Pistacia x 'Red Push'<br/>Red Push Pistache</td><td>24" Box</td><td>1.0"-1.5"</td></t<>                                                                                                                                                                                                                                                                                                                                                                                                                                                                                                                                                                                                                                                                                                            |                     | 12  | Pistacia x 'Red Push'<br>Red Push Pistache      | 24" Box           | 1.0"-1.5"            |
| Pyond Mangule         Pyond Mangule         24° Box         1.0°-1.5°           SSING         Quercas vigniana<br>Statem Like Oak         24° Box         1.0°-1.5°           SSING         QI         BOTANICAL LCOMMON NAME         PLANTING SIZE         CALIPEET           SSING         Qi         Existing Tite<br>Reserve in Place         Preserve in Place         Variation           SSING         Qi         Protencix dictylifera<br>Date Plain (16° Trunk Height)         Salvage         variation           SSING         Qi         Protencix dictylifera<br>Date Plain (16° Trunk Height)         Sgil         Variation           SSING         Qi         Protencix dictylifera<br>Weeder's Agave         Sgil         Variation           SSING         Qi         Adox varia<br>Medicinal Aloc         Sgil         Variation           SSING         Qi         Datylificin wheeleri<br>Desert Miloweed         Sgil         Variation           SSING         Qi         Constation spinontern         Sgil         Variation           SSING         Qi         Constation spinontern         Sgil         Variation           SSING         Qi         Constation spinontern         Sgil         Variation spinontern           SSING         Qi         Constation spinontern         Sgil         Var                                                                                                                                                                                                                                                                                                                                                                                                                                                                                                                                                                                                                                                                                                                                                                            | S.                  | 14  | Pistacia x 'Red Push'<br>Red Push Pistache      | 48" Box           | 3.0"-4.0"            |
| Southern Live Ook         Southern Live Ook         PLANTING SIZE         CALIPSET           SSING         QIY         BOTANICAL / COMMON NAME         Preserve in Place         varies           Image: Southern Live Ook         Salvage         varies         Varies           Image: Southern Live Ook         Salvage         Salvage         varies           Image: Southern Live Ook         Ade versite         Salvage         Salvage         varies           Image: Southern Live Ook         Ade versite         Salvage                                                                                                                                                                                                                                                                                                                                                                                                                                                                                                                                                                                                                                                                                                                                                                                                           | )                   | 4   | Prosopis x 'Phoenix'<br>Hybrid Mesquite         | 24" Box           | 1.25"-1.5            |
| Image: Control of the place       Preserve in Place       varies         Image: Control of the place       Preserve in Place       varies         Image: Control of the plane       Plane Plane (18" Trunk Height)       Salvage       varies         Image: Control of the plane       Signal       Signal       For the plane       Signal       For the plane         Image: Control of the plane       Signal       Signal       For the plane       Signal       For the plane         Image: Control of the plane       Signal       Signal       For the plane       Signal       For the plane         Image: Control of the plane       Signal       Signal       For the plane       Signal       For the plane         Image: Control of the plane       Signal       For the plane       Signal       For the plane       For the plane<                                                                                                                                                                                                                                                                                                                                                                                                                                                                                                                                                                                                                                                                                                                                      | X)                  | 5   |                                                 | 24" Box           | 1.0"-1.5"            |
| Preserve In Place         Preserve In Place           Image: State Plane Network State Plane         Salvage         varies           Image: State Plane Network State Plane         Spate Plane Network Networ                                                                                               | ISTING              | QTY | BOTANICAL / COMMON NAME                         | PLANTING SIZE     | CALIPER              |
| CENTS & GRASSES         OT         BOTANICAL / COMMON NAME         SIZE           *         9         Agave weberi<br>Webris Agave         5 gal           *         9         Acceptian subulata<br>Desert Miloweed         5 gal           *         10         Dasylifon wheeleri<br>Desert Miloweed         5 gal           *         0         Dasylifon wheeleri<br>Desert Spoon         5 gal           *         0         Echinocacha grusonii<br>Godien Barel Cachas         5 gal           *         0         Fouquieria subulata<br>Desert Spoon         5 gal           *         0         Echinocacha grusonii<br>Godien Barel Cachas         5 gal           *         11         Hesperaloe furifira         5 gal           *         13         Hesperaloe Ravifiora Perpa'         5 gal           *         14         Hesperaloe Ravifiora Perpa'         5 gal           *         13         Hesperaloe Ravifiora Perpa'         5 gal           *         14         Hesperaloe Ravifiora Perpa'         5 gal           *         15         Gal         Totern Pole Cachas         5 gal           *         14         Hesperaloe Ravifiora Perpa'         5 gal           *         13         Yuoca baccata<br>Bantana Nucci Perpa'                                                                                                                                                                                                                                                                                                                                                                                                                                                                                                                                                                                                                                                                                                                                                                                                                                           | 3                   | 20  |                                                 | Preserve in Place | varies               |
| Image: stand bit is a stand bit is | *                   | 6   |                                                 | Salvage           | varies               |
| Weber's Agave         Yeber's Agave           Image: Comparison of the compariso                                          | CENTS & GRASSES     | QTY | BOTANICAL / COMMON NAME                         | SIZE              |                      |
| Medicinal Aloe       Output         Image: Antipage: Antipag                                                  | *                   | 9   | Agave weberi<br>Weber's Agave                   | 5 gal             |                      |
| Desert Mikweed           **         6         Dasylition wheeleri<br>Desert Spoon         5 gal           **         6         Dasylition wheeleri<br>Colden Barrel Cactus         5 gal           **         6         Conquieria spiendens<br>Cocilio         15 gal           **         11         Hesperaloe funifera<br>Ciant Hesperaloe         5 gal           **         78         Hesperaloe paviffora Perpa'<br>Brakelights® Red Yucca         5 gal           **         6         Lophocereus schottii fa. monstrosus<br>Tolem Pole Cactus         5 gal           **         6         Lophocereus schottii fa. monstrosus<br>Tolem Pole Cactus         5 gal           **         7         Opunita ficau-indica<br>Indian Fig Prickly Pear         5 gal           **         13         Yucca baccata<br>Banan Ciclaw         5 gal           **         13         Yucca baccata<br>Banan Catclaw         5 gal           **         13         Yucca baccata<br>Banan Catclaw         5 gal           **         13         Cacia redolens<br>Bank Catclaw         5 gal           **         9         Acacia redolens<br>Bank Catclaw         5 gal           **         9         Acacia redolens<br>Bank Catclaw         5 gal           **         9         Acacia redolens<br>Bank Catclaw                                                                                                                                                                                                                                                                                                                                                                                                                                                                                                                                                                                                                                                                                                                                                                                         | ÷                   | 84  |                                                 | 5 gal             |                      |
| Desirt Spoon         5 gal           Image: Construction of Code Barrel Cactus         5 gal           Image: Code Cactus         5 gal                                                                                                                                                                                                                                                                                                                                                                                                                                                                                                                                                                                                                                                                                                                                                                                                                                                                                                                             | 9                   | 7   | Asclepias subulata<br>Desert Milkweed           | 5 gal             |                      |
| Golden Barrel Cactus       5 gal         Cootilio       15 gal         Cootilio       5 gal         Cootilio       5 gal         Cootilio       5 gal         Cootilio       5 gal         Financia       6         Lophocereus schotli fa. monstrosus       5 gal         Financia       6         Lophocereus schotli fa. monstrosus       5 gal         Financia       7         Opuntia ficus-indica<br>Indian Fig Prickly Pear       5 gal         Financia       7         Opuntia ficus-indica<br>Indian Fig Prickly Pear       5 gal         Financia       7         Opuntia ficus-indica<br>Indian Fig Prickly Pear       5 gal         Financia       7         Opuntia Banana Yucca       5 gal         Supper Plant                                                                                                                                                                                                                                                                                                                                                                                                                                                                                                                                                                                                                                                                                                                                                                                                                                                                                                                                                                                                                                    | *                   | 6   |                                                 | 5 gal             |                      |
| Coctilio       Coctilio         Image: Coctilio       Source Coctilio         Image: Coctilio       Source Coctilio         Image: Coctilio       Source Coctilio       Source Coctilio         Image: Coctilio       Coctilio       Source Coctilio       Source Coctilio         Image: Coctilio       Coctilio       Source Coctilio       Source Coctilio       Source Coctilio         Image: Coctilio       Coctilio       Coctilio       Source Coctilio       Source Coctilio       Source Coctilio         Image: Coctilio       Coctilio       Coctilio       Coctilio       Source Coctilio       Source Coctilio         Image: Coctilio       Coctilio       Coctilio       Coctilio       Source Coctilio       Source Coctilio       Source Coctilio         Image: Coctilio       Coctilio       Coctilio       Coctilio       Source Coctilio       Source Coctilio       Source Coctilio         Image: Coctilio       Coctilio       Coctilio       Coctilio       Coctilio       Source Coctilio       Source Coctilio       Source Coctilio         Image: Coctilio       Coctilio       Coctilio       Coctilio       Coctilio       Source Coctili                                                                                                                                                                                                                                                                                                                                                                                                                                                                                                                                                                                                                                                                                                                                                                                                 | 0                   | 50  | Echinocactus grusonii<br>Golden Barrel Cactus   | 5 gal             |                      |
| Giant Hesperaloe       5 gal         Image: Construct of the system of the s                                                  | *                   | 6   | Fouquieria splendens<br>Ocotillo                | 15 gal            |                      |
| Brakelights@ Red Yucca       S         Image: Brakelights@ Red Yucca       S       S         Image: Brakelights@ Red Yucca       S       S       S         Image: Brakelights@ Red Yucca       S       S       S       S         Image: Brakelights@ Red Yucca       S       S       S       S       S         Image: Brakelights@ Red Yucca       S       S                                                                                                                                                                                                                                                                                                                                                                                                                                                                                                                                                                                                                                                                                                                                                                                                                                                                                                                                    | *                   | 11  |                                                 | 5 gal             |                      |
| Totem Pole Cactus         Totem Pole Cactus         Structure       Structure         Structure       Structure       Structure         Structure       Structure       Structure         Structure       Structure       Structure         Structure       Structure       Structure         Structure       Structure       Structure                                                                                                                                                                                                                                                                                                                                                                                                                                                                                                                                                                                                                                                                                                                                                                                                                                                                                                                                                                                                                                                               | *                   | 78  |                                                 | 5 gal             |                      |
| Regal Mist Muhy         Image: Regal Mist Mist Mist Mist Mist Mist Mist Mist                                                                                                                                                                                                                                                                                                                                                                                                                                                                                                                                                                                                                                                                                                                                                                                                                                                                                                                                                                   | *                   | 6   |                                                 | 5 gal             |                      |
| Indian Fig Prickly Pear       5 gal         Indian Fig Prickly Pear       5 gal         Image: Slipper Plant       <                                                                                                                                                                                                                                                                                                                                                                                                                                                                                                                                                                                                                                                                                                                                                                                                                                                                                                                                                                  | 0                   | 57  |                                                 | 5 gal             |                      |
| Image: Silpper Plant                                                                                                                                                                                                                                                                                                                                                                                                                                                                                                                                                                                                                                                                                                                                                                                                                                                                                                                                       | *                   | 7   | Opuntia ficus-indica<br>Indian Fig Prickly Pear | 5 gal             |                      |
| Banana Yucca     SIZE       OUNDCOVER & SHRUBS     QTY     BOTANICAL / COMMON NAME     SIZE       Image: Strate in the strate in                                                                                  | \$                  | 26  | Pedilanthus macrocarpus<br>Slipper Plant        | 5 gal             |                      |
| 9     Acacia redolens<br>Bank Catclaw     5 gal       9     Acacia redolens<br>Bank Catclaw     5 gal       9     75     Bougainvillea x 'Barbara Karst'<br>Barbara Karst Bougainvillea     5 gal       9     37     Calliandra eriophylla<br>Fairy Duster     5 gal       9     48     Dodonaea viscosa<br>Hopseed Bush     5 gal       9     28     Eremophila hygrophana 'Blue Bells'     5 gal       9     155     Lantana x 'New Gold'<br>New Gold Lantana     5 gal       9     18     Tecoma stans 'Gold Star'<br>Yellow Bells     5 gal                                                                                                                                                                                                                                                                                                                                                                                                                                                                                                                                                                                                                                                                                                                                                                                                                                                                                                                                                                                                                                                                                                                                                                                                                                                                                                                                                                                                                                                                                                                                                               | *                   | 13  | Yucca baccata<br>Banana Yucca                   | 5 gal             |                      |
| Bank Catclaw       Bougainvillea x 'Barbara Karst'     5 gal       75     Bougainvillea x'Barbara Karst'     5 gal       37     Calliandra eriophylla<br>Fairy Duster     5 gal       48     Dodonaea viscosa<br>Hopsed Bush     5 gal       28     Eremophila hypophana 'Blue Bells'     5 gal       315     Lantana x 'New Gold'     5 gal       38     Tecoma stans 'Gold Star'     5 gal       39     20     Verbena rigida     5 gal                                                                                                                                                                                                                                                                                                                                                                                                                                                                                                                                                                                                                                                                                                                                                                                                                                                                                                                                                                                                                                                                                                                                                                                                                                                                                                                                                                                                                                                                                                                                                                                                                                                                     | ROUNDCOVER & SHRUBS | QTY | BOTANICAL / COMMON NAME                         | SIZE              |                      |
| Barbara Karst Bougainvillea     5 gal       37     Calliandra eriophylla<br>Fairy Duster     5 gal       48     Dodonaea viscosa<br>Hopseed Bush     5 gal       28     Eremophila hygrophana 'Blue Bells'     5 gal       31     155     Lantana x' New Gold'     5 gal       155     Lantana x' New Gold Star'     5 gal       18     Tecoma stans 'Gold Star'     5 gal       20     Verbena rigida     5 gal                                                                                                                                                                                                                                                                                                                                                                                                                                                                                                                                                                                                                                                                                                                                                                                                                                                                                                                                                                                                                                                                                                                                                                                                                                                                                                                                                                                                                                                                                                                                                                                                                                                                                              | 3                   | 9   |                                                 | 5 gal             |                      |
| 48     Dodonaea viscosa     5 gal       28     Eremophila hygrophana 'Blue Bells'     5 gal       3     155     Lantana x 'New Gold'     5 gal       155     Lantana x 'New Gold Star'     5 gal       18     Tecoma stans 'Gold Star'     5 gal       20     Verbena rigida     5 gal                                                                                                                                                                                                                                                                                                                                                                                                                                                                                                                                                                                                                                                                                                                                                                                                                                                                                                                                                                                                                                                                                                                                                                                                                                                                                                                                                                                                                                                                                                                                                                                                                                                                                                                                                                                                                        | S                   | 75  |                                                 | 5 gal             |                      |
| 28       Eremophila hygrophana 'Blue Bells'       5 gal         3       155       Lantana x 'New Gold'       5 gal         4       155       Lantana x 'New Gold'       5 gal         5       18       Tecoma stans 'Gold Star'       5 gal         4       18       Tecoma stans 'Gold Star'       5 gal         5       20       Verbena rigida       5 gal                                                                                                                                                                                                                                                                                                                                                                                                                                                                                                                                                                                                                                                                                                                                                                                                                                                                                                                                                                                                                                                                                                                                                                                                                                                                                                                                                                                                                                                                                                                                                                                                                                                                                                                                                 | 0                   | 37  |                                                 | 5 gal             |                      |
| 28       Eremophila hygrophana 'Blue Bells'       5 gal         3       155       Lantana x 'New Gold'       5 gal         4       155       Lantana x 'New Gold'       5 gal         5       18       Tecoma stans 'Gold Star'       5 gal         4       18       Tecoma stans 'Gold Star'       5 gal         5       20       Verbena rigida       5 gal                                                                                                                                                                                                                                                                                                                                                                                                                                                                                                                                                                                                                                                                                                                                                                                                                                                                                                                                                                                                                                                                                                                                                                                                                                                                                                                                                                                                                                                                                                                                                                                                                                                                                                                                                 | ٥                   | 48  |                                                 | 5 gal             |                      |
| <ul> <li>18 Tecoma stans 'Gold Star' 5 gal<br/>Yellow Bells</li> <li>20 Verbena rigida 5 gal</li> </ul>                                                                                                                                                                                                                                                                                                                                                                                                                                                                                                                                                                                                                                                                                                                                                                                                                                                                                                                                                                                                                                                                                                                                                                                                                                                                                                                                                                                                                                                                                                                                                                                                                                                                                                                                                                                                                                                                                                                                                                                                       | ٥                   | 28  |                                                 | 5 gal             |                      |
| Yellow Bells                                                                                                                                                                                                                                                                                                                                                                                                                                                                                                                                                                                                                                                                                                                                                                                                                                                                                                                                                                                                                                                                                                                                                                                                                                                                                                                                                                                                                                                                                                                                                                                                                                                                                                                                                                                                                                                                                                                                                                                                                                                                                                  | 0                   | 155 |                                                 | 5 gal             |                      |
|                                                                                                                                                                                                                                                                                                                                                                                                                                                                                                                                                                                                                                                                                                                                                                                                                                                                                                                                                                                                                                                                                                                                                                                                                                                                                                                                                                                                                                                                                                                                                                                                                                                                                                                                                                                                                                                                                                                                                                                                                                                                                                               | ٠                   | 18  |                                                 | 5 gal             |                      |
|                                                                                                                                                                                                                                                                                                                                                                                                                                                                                                                                                                                                                                                                                                                                                                                                                                                                                                                                                                                                                                                                                                                                                                                                                                                                                                                                                                                                                                                                                                                                                                                                                                                                                                                                                                                                                                                                                                                                                                                                                                                                                                               | ٢                   | 20  | Verbena rigida<br>Sandpaper Verbena             | 5 gal             |                      |

#### ARRIVAL PLAZA ENLARGEMENT

4

| YMBOL | DESCRIPTION                                                                                  | QTY | SYMBOL | DESCRIPTION                                                                                                        | QTY       | SYMBOL | DESCRIPTION                                                     | QTY       |
|-------|----------------------------------------------------------------------------------------------|-----|--------|--------------------------------------------------------------------------------------------------------------------|-----------|--------|-----------------------------------------------------------------|-----------|
| +     | BIKE RACK<br>Anova Circle Stainless Steel<br>Model: CIRCI FBRS2IG                            | 4   |        | CONCRETE<br>Finish: Acid Etched<br>Color: Natural, Top-Cast 03                                                     | 10,524 sf |        | EXISTING TURF                                                   | 8,036 sf  |
|       | 32in.H x 5in.W x 36in.L,<br>*Or Approved Equal*                                              |     |        | All joints to be hand tooled.                                                                                      |           |        | ROCK MULCH<br>Size: 4"-8" Rip Rap<br>Color: Santa Fe Gold       | 2,117 sf  |
|       | BENCH<br>Anova Exposition 6ft.                                                               | 2   |        | CONCRETE HEADER<br>Finish: Smooth<br>Color: Natural Grey                                                           | 5 sf      |        | By: Pioneer Landscaping Materials                               |           |
|       | Model: LEXF6<br>*Or Approved Equal*                                                          |     |        | FIELD PAVER 1                                                                                                      | 1,019 sf  |        | DECOMPOSED GRANITE<br>Size: 1" Screened<br>Color: Santa Fe Gold | 32,637 sf |
| 8     | PLANTER - TALL<br>Product: QCP QR-AR4244P<br>Size: 42" W x 44" H<br>Color: Sage Green        | 6   | 22223  | Ackerstone Holland I Paver<br>Pattern: Herringbone<br>Color: Terra Cotta Brown Blend<br>Size: 4*x8*, 6cm Thickness |           |        | By: Pioneer Landscaping Materials                               |           |
|       | Texture: Acid Etch                                                                           |     |        | FIELD PAVER 2<br>Ackerstone 6x12 Concrete Paver                                                                    | 400 sf    |        |                                                                 |           |
| 0     | PLANTER - SHORT<br>Product: QCP QR-SO3618P<br>Size: 36" W x 18" H<br>Color: Goldenrod Yellow | 3   |        | Pattern: Running Bond<br>Color: Santa Barbara Sandstone Blend<br>Size: 6"x12", 6cm Thickness                       |           |        |                                                                 |           |
|       | Texture: Acid Etch                                                                           |     |        | STAMPED ASPHALT<br>Pattern: StreetPrint "Offset Brick"<br>Color: Brick                                             | 708 sf    |        |                                                                 |           |