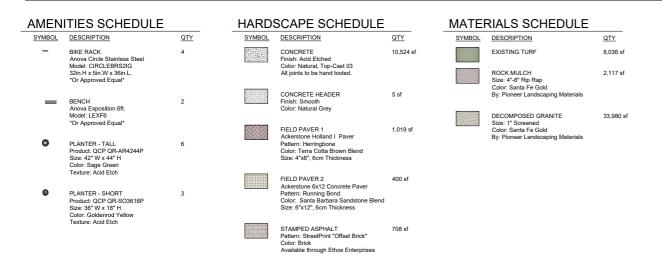

#### ARRIVAL PLAZA ENLARGEMENT

4

| YMBOL | DESCRIPTION                                                                                  | QTY | SYMBOL | DESCRIPTION                                                                                                        | QTY       | SYMBOL | DESCRIPTION                                                     | QTY       |
|-------|----------------------------------------------------------------------------------------------|-----|--------|--------------------------------------------------------------------------------------------------------------------|-----------|--------|-----------------------------------------------------------------|-----------|
| +     | BIKE RACK<br>Anova Circle Stainless Steel<br>Model: CIRCI FBRS2IG                            | 4   |        | CONCRETE<br>Finish: Acid Etched<br>Color: Natural, Top-Cast 03                                                     | 10,524 sf |        | EXISTING TURF                                                   | 8,036 sf  |
|       | 32in.H x 5in.W x 36in.L,<br>*Or Approved Equal*                                              |     |        | All joints to be hand tooled.                                                                                      |           |        | ROCK MULCH<br>Size: 4"-8" Rip Rap<br>Color: Santa Fe Gold       | 2,117 sf  |
|       | BENCH<br>Anova Exposition 6ft.                                                               | 2   |        | CONCRETE HEADER<br>Finish: Smooth<br>Color: Natural Grey                                                           | 5 sf      |        | By: Pioneer Landscaping Materials                               |           |
|       | Model: LEXF6<br>*Or Approved Equal*                                                          |     |        | FIELD PAVER 1                                                                                                      | 1,019 sf  |        | DECOMPOSED GRANITE<br>Size: 1" Screened<br>Color: Santa Fe Gold | 32,637 sf |
| 8     | PLANTER - TALL<br>Product: QCP QR-AR4244P<br>Size: 42" W x 44" H<br>Color: Sage Green        | 6   | 22223  | Ackerstone Holland I Paver<br>Pattern: Herringbone<br>Color: Terra Cotta Brown Blend<br>Size: 4*x8*, 6cm Thickness |           |        | By: Pioneer Landscaping Materials                               |           |
|       | Texture: Acid Etch                                                                           |     |        | FIELD PAVER 2<br>Ackerstone 6x12 Concrete Paver                                                                    | 400 sf    |        |                                                                 |           |
| 0     | PLANTER - SHORT<br>Product: QCP QR-SO3618P<br>Size: 36" W x 18" H<br>Color: Goldenrod Yellow | 3   |        | Pattern: Running Bond<br>Color: Santa Barbara Sandstone Blend<br>Size: 6"x12", 6cm Thickness                       |           |        |                                                                 |           |
|       | Texture: Acid Etch                                                                           |     |        | STAMPED ASPHALT<br>Pattern: StreetPrint "Offset Brick"<br>Color: Brick                                             | 708 sf    |        |                                                                 |           |