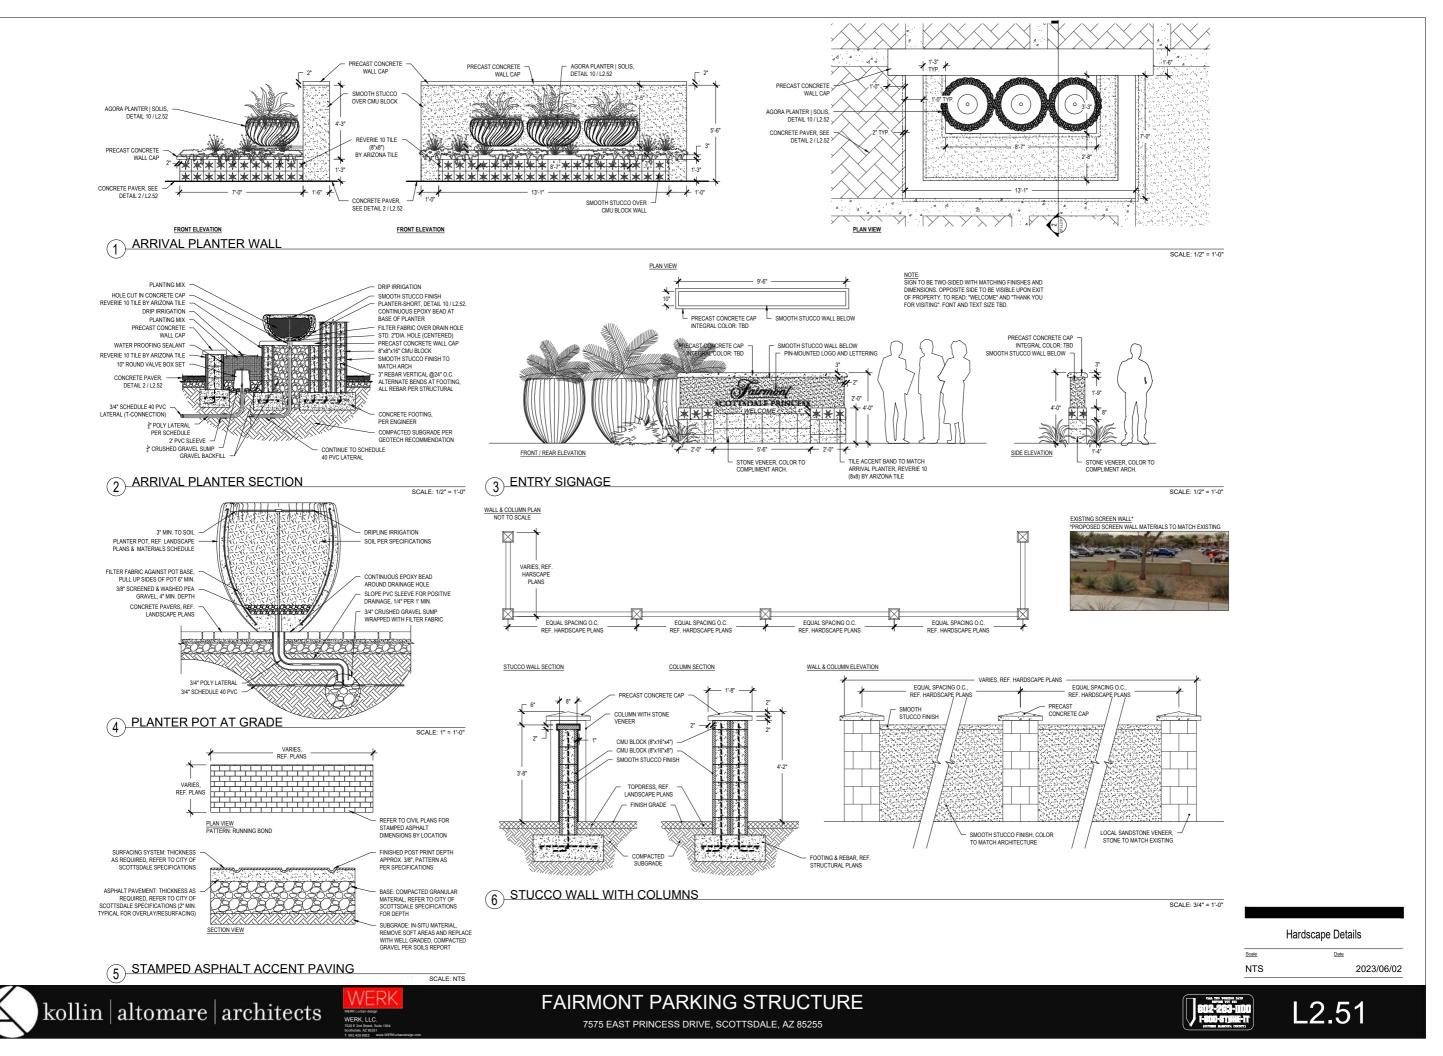

#### ARRIVAL PLAZA ENLARGEMENT

WERK | urban design WERK, LLC.

| 12Patacaba x Red Publy<br>Red Publy Platache24° Box1.0°.1.5°1014Platacha x Red Publy40° Box3.0°.4.0°14Platacha x Red Publy24° Box1.25°.1.5°1514Platacha x Red Publy24° Box1.25°.1.5°150Protopia x Phoenix'24° Box1.0°.1.5°150Ouricou virginiana<br>Southen Live Oak24° Box1.0°.1.5°150BOTANICAL COMMON NAMEPlatache1.0°.1.5°150Exision The<br>Date Plan (10° Trank Height)24° Box0.0°.1.5°150Exision The<br>Date Plan (10° Trank Height)24° Box0.0°.1.5°16Potencia datriffera<br>Date Plan (10° Trank Height)24° Box0.0°.1.5°17BOTANICAL COMMON NAME<br>Date Plan (10° Trank Height)5.0°.1.5°0.0°.1.5°18GRASSES01BOTANICAL COMMON NAME<br>Date Plan (10° Trank Height)5.0°.1.5°19Materia Alce5.0°.1.5°0.0°.1.5°10Acdepias aubdafa<br>Desert Millowed5.0°.1.5°1.0°.1.5°10Date Spoon<br>Desert Spoon5.0°.1.5°1.0°.1.5°11Happeraloe funfora<br>Brancighted Red Yucca5.0°.1.5°1.0°.1.5°12Happeraloe funfora<br>Date Flan (10° Tranci<br>Desert Plan Berling Protopal<br>Brancighted Red Yucca5.0°.1.5°13Happeraloe funfora<br>Brancighted Red Yucca5.0°.1.5°1.0°14Happeraloe funfora<br>Brancighted Red Yucca5.0°.1.5°1510Materbergi                                                                                                                                                                                                                                                                                                                                                                                                                                                                                                                                                                                                                                                                                                                                                                                                                                                                                                                                                                              | NT SCHEDULI         | QTY | BOTANICAL / COMMON NAME                         | PLANTING SIZE     | CALIPER              |
|---------------------------------------------------------------------------------------------------------------------------------------------------------------------------------------------------------------------------------------------------------------------------------------------------------------------------------------------------------------------------------------------------------------------------------------------------------------------------------------------------------------------------------------------------------------------------------------------------------------------------------------------------------------------------------------------------------------------------------------------------------------------------------------------------------------------------------------------------------------------------------------------------------------------------------------------------------------------------------------------------------------------------------------------------------------------------------------------------------------------------------------------------------------------------------------------------------------------------------------------------------------------------------------------------------------------------------------------------------------------------------------------------------------------------------------------------------------------------------------------------------------------------------------------------------------------------------------------------------------------------------------------------------------------------------------------------------------------------------------------------------------------------------------------------------------------------------------------------------------------------------------------------------------------------------------------------------------------------------------------------------------------------------------------------------------------------------------------------------------|---------------------|-----|-------------------------------------------------|-------------------|----------------------|
| Red Push Pittache       4° Box       3.0°-4 0°         Image: Set Push Pittache       4° Box       1.2°-13         Image: Set Push Pittache       24° Box       1.2°-13         Image: Set Push Pittache       21       2.41/20         Image: Set Push Pittache       21       2.41/20         Image: Set Push Pittache       21       2.41/20         Image: Set Push Pittache       21       2.5 gil         Image: Set Push Pittache       25 gil       1.2         Image: Set Push Pittache       25 gil       1.2         Image: Set Push Pittache       25 gil                                                                                                                                                                                                                                                                                                                                                                                                                                                                                                                                                                                                                                                                                                                                                                                                                                                                                                       | 0                   | 8   | Olea europaea "Wilsonii"<br>Wilson Olive        | 36" Box           | Multi<br>(1.5" cal.) |
| Red Puth Plattache         Red Puth Plattache         24° Box         1.25°.15           Sinte         5         Quercus vegluana<br>Southern Live Oak         24° Box         1.0°.15°           SING         QUY         BOTANICAL ICOMMON NAME         PLANTING SIZE         CALIPEET           Sinte         QU         BOTANICAL ICOMMON NAME         Plastre In Place         Varies           Sinte         Quercus vegluana         Salvage         Varies         Salvage         Varies           Sinte         Poare Admini (Viterua Haignt)         Salvage         Varies         Salvage         Varies           Sinte GENASSES         QY         ROTANICAL (COMMON NAME         Size         Varies           Adversary         Quercus vegluana         Salvage         Salvage         Varies           Adversary         Quercus vegluana         Salvage         Salvage         Varies           Adversary         Quercus vegluana         Salvage         Salvage         Varies           Adversary         Pague versary         Salvage         Salvage         Salvage           Adversary         Quercus versary         Salvage         Salvage         Varies           Adversary Souther         Salvage         Salvage         Varies <t< td=""><td></td><td>12</td><td>Pistacia x 'Red Push'<br/>Red Push Pistache</td><td>24" Box</td><td>1.0"-1.5"</td></t<>                                                                                                                                                                                                                                                                                                                                                                                                                                                                                                                                                                                                                                                                                                            |                     | 12  | Pistacia x 'Red Push'<br>Red Push Pistache      | 24" Box           | 1.0"-1.5"            |
| Pyond Mangule         Pyond Mangule         24° Box         1.0°-1.5°           SSING         Quercas vigniana<br>Statem Like Oak         24° Box         1.0°-1.5°           SSING         QI         BOTANICAL LCOMMON NAME         PLANTING SIZE         CALIPEET           SSING         Qi         Existing Tite<br>Reserve in Place         Preserve in Place         Variation           SSING         Qi         Protencix dictylifera<br>Date Plain (16° Trunk Height)         Salvage         variation           SSING         Qi         Protencix dictylifera<br>Date Plain (16° Trunk Height)         Sgil         Variation           SSING         Qi         Protencix dictylifera<br>Weeder's Agave         Sgil         Variation           SSING         Qi         Adox varia<br>Medicinal Aloc         Sgil         Variation           SSING         Qi         Datylificin wheeleri<br>Desert Miloweed         Sgil         Variation           SSING         Qi         Constation spinontern         Sgil         Variation           SSING         Qi         Constation spinontern         Sgil         Variation           SSING         Qi         Constation spinontern         Sgil         Variation spinontern           SSING         Qi         Constation spinontern         Sgil         Var                                                                                                                                                                                                                                                                                                                                                                                                                                                                                                                                                                                                                                                                                                                                                                            | S.                  | 14  | Pistacia x 'Red Push'<br>Red Push Pistache      | 48" Box           | 3.0"-4.0"            |
| Southern Live Ook         Southern Live Ook         PLANTING SIZE         CALIPSET           SSING         QIY         BOTANICAL / COMMON NAME         Preserve in Place         varies           Image: Southern Live Ook         Salvage         varies         Varies           Image: Southern Live Ook         Salvage         Salvage         varies           Image: Southern Live Ook         Ade versite         Salvage         Salvage         varies           Image: Southern Live Ook         Ade versite         Salvage                                                                                                                                                                                                                                                                                                                                                                                                                                                                                                                                                                                                                                                                                                                                                                                                           | )                   | 4   | Prosopis x 'Phoenix'<br>Hybrid Mesquite         | 24" Box           | 1.25"-1.5            |
| Image: Control of the place       Preserve in Place       varies         Image: Control of the place       Preserve in Place       varies         Image: Control of the plane       Plane Plane (18" Trunk Height)       Salvage       varies         Image: Control of the plane       Signal       Signal       For the plane       Signal       For the plane         Image: Control of the plane       Signal       Signal       For the plane       Signal       For the plane         Image: Control of the plane       Signal       Signal       For the plane       Signal       For the plane         Image: Control of the plane       Signal       Signal       For the plane       Signal       For the plane         Image: Control of the plane       Signal       For the plane       Signal       For the plane       For the plane<                                                                                                                                                                                                                                                                                                                                                                                                                                                                                                                                                                                                                                                                                                                                      | X)                  | 5   |                                                 | 24" Box           | 1.0"-1.5"            |
| Preserve In Place         Preserve In Place           Image: State Plane Network State Plane         Salvage         varies           Image: State Plane Network State Plane         Spate Plane Network Networ                                                                                               | ISTING              | QTY | BOTANICAL / COMMON NAME                         | PLANTING SIZE     | CALIPER              |
| CENTS & GRASSES         OT         BOTANICAL / COMMON NAME         SIZE           *         9         Agave weberi<br>Webris Agave         5 gal           *         9         Acceptian subulata<br>Desert Miloweed         5 gal           *         10         Dasylifon wheeleri<br>Desert Miloweed         5 gal           *         0         Dasylifon wheeleri<br>Desert Spoon         5 gal           *         0         Echinocacha grusonii<br>Godien Barel Cachas         5 gal           *         0         Fouquieria subulata<br>Desert Spoon         5 gal           *         0         Echinocacha grusonii<br>Godien Barel Cachas         5 gal           *         11         Hesperaloe furifira         5 gal           *         13         Hesperaloe Ravifiora Perpa'         5 gal           *         14         Hesperaloe Ravifiora Perpa'         5 gal           *         13         Hesperaloe Ravifiora Perpa'         5 gal           *         14         Hesperaloe Ravifiora Perpa'         5 gal           *         15         Gal         Totern Pole Cachas         5 gal           *         14         Hesperaloe Ravifiora Perpa'         5 gal           *         13         Yuoca baccata<br>Bantana Nucci Perpa'                                                                                                                                                                                                                                                                                                                                                                                                                                                                                                                                                                                                                                                                                                                                                                                                                                           | 3                   | 20  |                                                 | Preserve in Place | varies               |
| Image: stand bit is a stand bit is | *                   | 6   |                                                 | Salvage           | varies               |
| Weber's Agave         Yeber's Agave           Image: Comparison of the compariso                                          | CENTS & GRASSES     | QTY | BOTANICAL / COMMON NAME                         | SIZE              |                      |
| Medicinal Aloe       Output         Image: Antipage: Antipag                                                  | *                   | 9   | Agave weberi<br>Weber's Agave                   | 5 gal             |                      |
| Desert Mikweed           **         6         Dasylition wheeleri<br>Desert Spoon         5 gal           **         6         Dasylition wheeleri<br>Colden Barrel Cactus         5 gal           **         6         Conquieria spiendens<br>Cocilio         15 gal           **         11         Hesperaloe funifera<br>Ciant Hesperaloe         5 gal           **         78         Hesperaloe paviffora Perpa'<br>Brakelights® Red Yucca         5 gal           **         6         Lophocereus schottii fa. monstrosus<br>Tolem Pole Cactus         5 gal           **         6         Lophocereus schottii fa. monstrosus<br>Tolem Pole Cactus         5 gal           **         7         Opunita ficau-indica<br>Indian Fig Prickly Pear         5 gal           **         13         Yucca baccata<br>Banan Ciclaw         5 gal           **         13         Yucca baccata<br>Banan Catclaw         5 gal           **         13         Yucca baccata<br>Banan Catclaw         5 gal           **         13         Cacia redolens<br>Bank Catclaw         5 gal           **         9         Acacia redolens<br>Bank Catclaw         5 gal           **         9         Acacia redolens<br>Bank Catclaw         5 gal           **         9         Acacia redolens<br>Bank Catclaw                                                                                                                                                                                                                                                                                                                                                                                                                                                                                                                                                                                                                                                                                                                                                                                         | ÷                   | 84  |                                                 | 5 gal             |                      |
| Desirt Spoon         5 gal           Image: Construction of Code Barrel Cactus         5 gal           Image: Code Cactus         5 gal                                                                                                                                                                                                                                                                                                                                                                                                                                                                                                                                                                                                                                                                                                                                                                                                                                                                                                                             | 9                   | 7   | Asclepias subulata<br>Desert Milkweed           | 5 gal             |                      |
| Golden Barrel Cactus       5 gal         Cootilio       15 gal         Cootilio       5 gal         Cootilio       5 gal         Cootilio       5 gal         Cootilio       5 gal         Financia       6         Lophocereus schotli fa. monstrosus       5 gal         Financia       6         Lophocereus schotli fa. monstrosus       5 gal         Financia       7         Opuntia ficus-indica<br>Indian Fig Prickly Pear       5 gal         Financia       7         Opuntia ficus-indica<br>Indian Fig Prickly Pear       5 gal         Financia       7         Opuntia ficus-indica<br>Indian Fig Prickly Pear       5 gal         Financia       7         Opuntia Banana Yucca       5 gal         Supper Plant                                                                                                                                                                                                                                                                                                                                                                                                                                                                                                                                                                                                                                                                                                                                                                                                                                                                                                                                                                                                                                    | *                   | 6   |                                                 | 5 gal             |                      |
| Coctilio       Coctilio         Image: Coctilio       Source Coctilio         Image: Coctilio       Source Coctilio         Image: Coctilio       Source Coctilio       Source Coctilio         Image: Coctilio       Coctilio       Source Coctilio       Source Coctilio         Image: Coctilio       Coctilio       Source Coctilio       Source Coctilio       Source Coctilio         Image: Coctilio       Coctilio       Coctilio       Source Coctilio       Source Coctilio       Source Coctilio         Image: Coctilio       Coctilio       Coctilio       Coctilio       Source Coctilio       Source Coctilio         Image: Coctilio       Coctilio       Coctilio       Coctilio       Source Coctilio       Source Coctilio       Source Coctilio         Image: Coctilio       Coctilio       Coctilio       Coctilio       Source Coctilio       Source Coctilio       Source Coctilio         Image: Coctilio       Coctilio       Coctilio       Coctilio       Coctilio       Source Coctilio       Source Coctilio       Source Coctilio         Image: Coctilio       Coctilio       Coctilio       Coctilio       Coctilio       Source Coctili                                                                                                                                                                                                                                                                                                                                                                                                                                                                                                                                                                                                                                                                                                                                                                                                 | 0                   | 50  | Echinocactus grusonii<br>Golden Barrel Cactus   | 5 gal             |                      |
| Giant Hesperaloe       5 gal         Image: Construct of the system of the s                                                  | *                   | 6   | Fouquieria splendens<br>Ocotillo                | 15 gal            |                      |
| Brakelights@ Red Yucca       S         Image: Brakelights@ Red Yucca       S       S         Image: Brakelights@ Red Yucca       S       S       S         Image: Brakelights@ Red Yucca       S       S       S       S         Image: Brakelights@ Red Yucca       S       S       S       S       S         Image: Brakelights@ Red Yucca       S       S                                                                                                                                                                                                                                                                                                                                                                                                                                                                                                                                                                                                                                                                                                                                                                                                                                                                                                                                    | *                   | 11  |                                                 | 5 gal             |                      |
| Totem Pole Cactus         Totem Pole Cactus         Structure       Structure         Structure       Structure       Structure         Structure       Structure       Structure         Structure       Structure       Structure         Structure       Structure       Structure         Structure       Structure       Structure                                                                                                                                                                                                                                                                                                                                                                                                                                                                                                                                                                                                                                                                                                                                                                                                                                                                                                                                                                                                                                                               | *                   | 78  |                                                 | 5 gal             |                      |
| Regal Mist Muhy         Image: Regal Mist Mist Mist Mist Mist Mist Mist Mist                                                                                                                                                                                                                                                                                                                                                                                                                                                                                                                                                                                                                                                                                                                                                                                                                                                                                                                                                                   | *                   | 6   |                                                 | 5 gal             |                      |
| Indian Fig Prickly Pear       5 gal         Indian Fig Prickly Pear       5 gal         Image: Slipper Plant       <                                                                                                                                                                                                                                                                                                                                                                                                                                                                                                                                                                                                                                                                                                                                                                                                                                                                                                                                                                  | 0                   | 57  |                                                 | 5 gal             |                      |
| Image: Silpper Plant                                                                                                                                                                                                                                                                                                                                                                                                                                                                                                                                                                                                                                                                                                                                                                                                                                                                                                                                       | *                   | 7   | Opuntia ficus-indica<br>Indian Fig Prickly Pear | 5 gal             |                      |
| Banana Yucca     SIZE       OUNDCOVER & SHRUBS     QTY     BOTANICAL / COMMON NAME     SIZE       Image: Strate in the strate in                                                                                  | \$                  | 26  | Pedilanthus macrocarpus<br>Slipper Plant        | 5 gal             |                      |
| 9     Acacia redolens<br>Bank Catclaw     5 gal       9     Acacia redolens<br>Bank Catclaw     5 gal       9     75     Bougainvillea x 'Barbara Karst'<br>Barbara Karst Bougainvillea     5 gal       9     37     Calliandra eriophylla<br>Fairy Duster     5 gal       9     48     Dodonaea viscosa<br>Hopseed Bush     5 gal       9     28     Eremophila hygrophana 'Blue Bells'     5 gal       9     155     Lantana x 'New Gold'<br>New Gold Lantana     5 gal       9     18     Tecoma stans 'Gold Star'<br>Yellow Bells     5 gal                                                                                                                                                                                                                                                                                                                                                                                                                                                                                                                                                                                                                                                                                                                                                                                                                                                                                                                                                                                                                                                                                                                                                                                                                                                                                                                                                                                                                                                                                                                                                               | *                   | 13  | Yucca baccata<br>Banana Yucca                   | 5 gal             |                      |
| Bank Catclaw       Bougainvillea x 'Barbara Karst'     5 gal       75     Bougainvillea x'Barbara Karst'     5 gal       37     Calliandra eriophylla<br>Fairy Duster     5 gal       48     Dodonaea viscosa<br>Hopsed Bush     5 gal       28     Eremophila hypophana 'Blue Bells'     5 gal       315     Lantana x 'New Gold'     5 gal       38     Tecoma stans 'Gold Star'     5 gal       39     20     Verbena rigida     5 gal                                                                                                                                                                                                                                                                                                                                                                                                                                                                                                                                                                                                                                                                                                                                                                                                                                                                                                                                                                                                                                                                                                                                                                                                                                                                                                                                                                                                                                                                                                                                                                                                                                                                     | ROUNDCOVER & SHRUBS | QTY | BOTANICAL / COMMON NAME                         | SIZE              |                      |
| Barbara Karst Bougainvillea     5 gal       37     Calliandra eriophylla<br>Fairy Duster     5 gal       48     Dodonaea viscosa<br>Hopseed Bush     5 gal       28     Eremophila hygrophana 'Blue Bells'     5 gal       31     155     Lantana x' New Gold'     5 gal       155     Lantana x' New Gold Star'     5 gal       18     Tecoma stans 'Gold Star'     5 gal       20     Verbena rigida     5 gal                                                                                                                                                                                                                                                                                                                                                                                                                                                                                                                                                                                                                                                                                                                                                                                                                                                                                                                                                                                                                                                                                                                                                                                                                                                                                                                                                                                                                                                                                                                                                                                                                                                                                              | 3                   | 9   |                                                 | 5 gal             |                      |
| 48     Dodonaea viscosa     5 gal       28     Eremophila hygrophana 'Blue Bells'     5 gal       3     155     Lantana x 'New Gold'     5 gal       155     Lantana x 'New Gold Star'     5 gal       18     Tecoma stans 'Gold Star'     5 gal       20     Verbena rigida     5 gal                                                                                                                                                                                                                                                                                                                                                                                                                                                                                                                                                                                                                                                                                                                                                                                                                                                                                                                                                                                                                                                                                                                                                                                                                                                                                                                                                                                                                                                                                                                                                                                                                                                                                                                                                                                                                        | S                   | 75  |                                                 | 5 gal             |                      |
| 28       Eremophila hygrophana 'Blue Bells'       5 gal         3       155       Lantana x 'New Gold'       5 gal         4       155       Lantana x 'New Gold'       5 gal         5       18       Tecoma stans 'Gold Star'       5 gal         4       18       Tecoma stans 'Gold Star'       5 gal         5       20       Verbena rigida       5 gal                                                                                                                                                                                                                                                                                                                                                                                                                                                                                                                                                                                                                                                                                                                                                                                                                                                                                                                                                                                                                                                                                                                                                                                                                                                                                                                                                                                                                                                                                                                                                                                                                                                                                                                                                 | 0                   | 37  |                                                 | 5 gal             |                      |
| 28       Eremophila hygrophana 'Blue Bells'       5 gal         3       155       Lantana x 'New Gold'       5 gal         4       155       Lantana x 'New Gold'       5 gal         5       18       Tecoma stans 'Gold Star'       5 gal         4       18       Tecoma stans 'Gold Star'       5 gal         5       20       Verbena rigida       5 gal                                                                                                                                                                                                                                                                                                                                                                                                                                                                                                                                                                                                                                                                                                                                                                                                                                                                                                                                                                                                                                                                                                                                                                                                                                                                                                                                                                                                                                                                                                                                                                                                                                                                                                                                                 | ٥                   | 48  |                                                 | 5 gal             |                      |
| <ul> <li>18 Tecoma stans 'Gold Star' 5 gal<br/>Yellow Bells</li> <li>20 Verbena rigida 5 gal</li> </ul>                                                                                                                                                                                                                                                                                                                                                                                                                                                                                                                                                                                                                                                                                                                                                                                                                                                                                                                                                                                                                                                                                                                                                                                                                                                                                                                                                                                                                                                                                                                                                                                                                                                                                                                                                                                                                                                                                                                                                                                                       | ٥                   | 28  |                                                 | 5 gal             |                      |
| Yellow Bells                                                                                                                                                                                                                                                                                                                                                                                                                                                                                                                                                                                                                                                                                                                                                                                                                                                                                                                                                                                                                                                                                                                                                                                                                                                                                                                                                                                                                                                                                                                                                                                                                                                                                                                                                                                                                                                                                                                                                                                                                                                                                                  | 0                   | 155 |                                                 | 5 gal             |                      |
|                                                                                                                                                                                                                                                                                                                                                                                                                                                                                                                                                                                                                                                                                                                                                                                                                                                                                                                                                                                                                                                                                                                                                                                                                                                                                                                                                                                                                                                                                                                                                                                                                                                                                                                                                                                                                                                                                                                                                                                                                                                                                                               | ٠                   | 18  |                                                 | 5 gal             |                      |
|                                                                                                                                                                                                                                                                                                                                                                                                                                                                                                                                                                                                                                                                                                                                                                                                                                                                                                                                                                                                                                                                                                                                                                                                                                                                                                                                                                                                                                                                                                                                                                                                                                                                                                                                                                                                                                                                                                                                                                                                                                                                                                               | ٢                   | 20  | Verbena rigida<br>Sandpaper Verbena             | 5 gal             |                      |