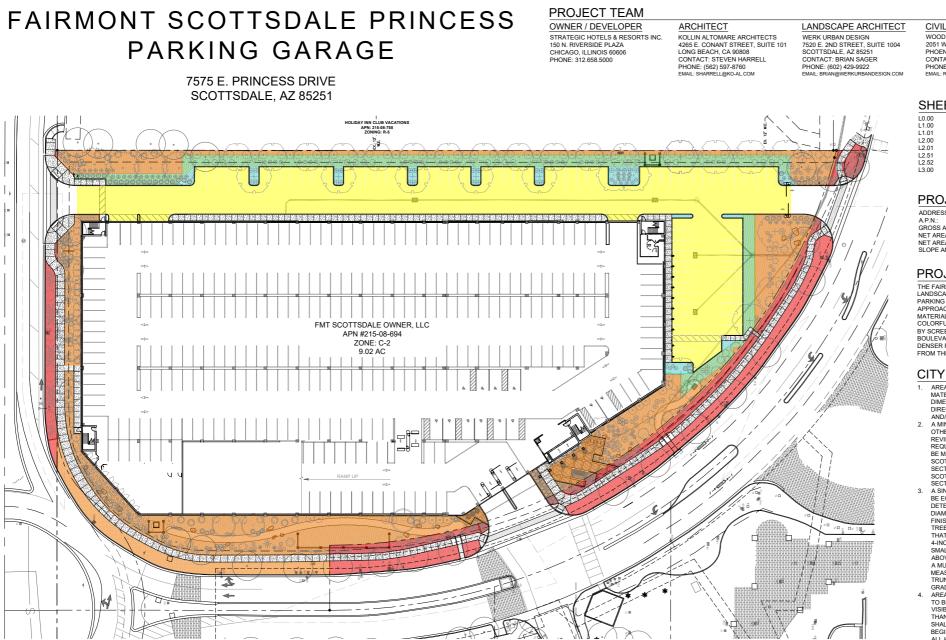

#### OVERALL SITE CONCEPT PLAN

#### **PROJECT INFORMATION**

| DDRESS:        | 7575 E. PRINCESS DRIVE, SCOTTSDALE ARIZONA 85251 |
|----------------|--------------------------------------------------|
| .P.N.:         | 215-08-694                                       |
| ROSS AREA:     | 199,480 SQ. FT.                                  |
| ET AREA:       | 188,909 SQ. FT.                                  |
| ET AREA:       | IS THE GROSS AREA LESS THE ROADWAY               |
| LOPE ANALYSIS: | THERE ARE NO SLOPES GREATER THAN 10%             |
|                |                                                  |

#### PROJECT NARRATIVE

THE FAIRMONT SCOTTSDALE PRINCESS PARKING GARAGE IS A NEW TWO-STORY STRUCTURE AND SURROUNDING THE FAIRMONT SCOTTSDALE PRINCESS PARKING GARAGE IS A NEW TWO-STORY STRUCTURE AND SURROUNDING LANDSCAPE LOCATED ON 247-ACRES OF LAND PREVIOUSLY DEVELOPED BY THE CURRENT OWNER. THE NEW PARKING STRUCTURE WILL REPLACE EXISTING SURFACE PARKING ON THE SITE. THE OVERALL LANDSCAPE APPROACH WILL BE TO EXPAND UPON THE EXISTING CHARACTER OF THE FAIRMONT RESORT WITH PLANT MATERIAL THAT IS CONTEXTUAL TO THE SURROUNDING ENVIRONMENT, AESTHETICALLY PLEASING, SEASONALLY COLORFUL, AND SUSTAINABLE IN SCOTTSDALE'S LOW DESERT ENVIRONMENT. PLANTING DESIGN WILL FUNCTION BY SCREENING AND SOFTENING THE APPEARANCE OF STRUCTURE FROM PRINCESS DRIVE AND PRINCESS BOULEVARD, WHILE APPEALING TO THE PEDESTRIAN SCALE ALONG SIDEWALKS AND NEAR MOMENTS OF ARRIVAL DEVISED BY LATTICA DEA AND EVISITING SCREEN MALE IS MULL BY LITUIZED. SCREEN SIDERCE DARVIC ADEAS DENSER PLANTING AREAS AND EXISTING SCREEN PANELS WILL BE UTILIZED TO SCREEN SURFACE PARKING AREAS FROM THE STREET AND NEARBY PROGRAMMED SPACES.