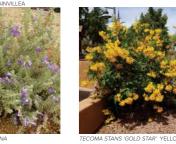

#### ARRIVAL PLAZA ENLARGEMENT

WERK | urban design WERK, LLC.

| 12Patacaba x Red Publy<br>Red Publy Platache24° Box1.0°.1.5°1014Platacha x Red Publy40° Box3.0°.4.0°14Platacha x Red Publy24° Box1.25°.1.5°1514Platacha x Red Publy24° Box1.25°.1.5°150Protopia x Phoenix'24° Box1.0°.1.5°150Ouricou virginiana<br>Southen Live Oak24° Box1.0°.1.5°150BOTANICAL COMMON NAMEPlatache1.0°.1.5°150Exision The<br>Date Plan (10° Trank Height)24° Box0.0°.1.5°150Exision The<br>Date Plan (10° Trank Height)24° Box0.0°.1.5°16Potencia datriffera<br>Date Plan (10° Trank Height)24° Box0.0°.1.5°17BOTANICAL COMMON NAME<br>Date Plan (10° Trank Height)5.0°.1.5°0.0°.1.5°18GRASSES01BOTANICAL COMMON NAME<br>Date Plan (10° Trank Height)5.0°.1.5°19Materia Alce5.0°.1.5°0.0°.1.5°10Acdepias aubdafa<br>Desert Millowed5.0°.1.5°1.0°.1.5°10Date Spoon<br>Desert Spoon5.0°.1.5°1.0°.1.5°11Happeraloe funfora<br>Brancighted Red Yucca5.0°.1.5°1.0°.1.5°12Happeraloe funfora<br>Date Flan (10° Tranci<br>Desert Plan Berling Protopal<br>Brancighted Red Yucca5.0°.1.5°13Happeraloe funfora<br>Brancighted Red Yucca5.0°.1.5°1.0°14Happeraloe funfora<br>Brancighted Red Yucca5.0°.1.5°1510Materbergi                                                                                                                                                                                                                                                                                                                                                                                                                                                                                                                                                                                                                                                                                                                                                                                                                                                                                                                                                                              | NT SCHEDULI         | QTY | BOTANICAL / COMMON NAME                         | PLANTING SIZE     | CALIPER              |
|---------------------------------------------------------------------------------------------------------------------------------------------------------------------------------------------------------------------------------------------------------------------------------------------------------------------------------------------------------------------------------------------------------------------------------------------------------------------------------------------------------------------------------------------------------------------------------------------------------------------------------------------------------------------------------------------------------------------------------------------------------------------------------------------------------------------------------------------------------------------------------------------------------------------------------------------------------------------------------------------------------------------------------------------------------------------------------------------------------------------------------------------------------------------------------------------------------------------------------------------------------------------------------------------------------------------------------------------------------------------------------------------------------------------------------------------------------------------------------------------------------------------------------------------------------------------------------------------------------------------------------------------------------------------------------------------------------------------------------------------------------------------------------------------------------------------------------------------------------------------------------------------------------------------------------------------------------------------------------------------------------------------------------------------------------------------------------------------------------------|---------------------|-----|-------------------------------------------------|-------------------|----------------------|
| Red Push Pittache       4° Box       3.0°-4 0°         Image: Set Push Pittache       4° Box       1.2°-13         Image: Set Push Pittache       24° Box       1.2°-13         Image: Set Push Pittache       21       2.41/20         Image: Set Push Pittache       21       2.41/20         Image: Set Push Pittache       21       2.41/20         Image: Set Push Pittache       21       2.5 gil         Image: Set Push Pittache       25 gil       1.2         Image: Set Push Pittache       25 gil       1.2         Image: Set Push Pittache       25 gil                                                                                                                                                                                                                                                                                                                                                                                                                                                                                                                                                                                                                                                                                                                                                                                                                                                                                                       | 0                   | 8   | Olea europaea "Wilsonii"<br>Wilson Olive        | 36" Box           | Multi<br>(1.5" cal.) |
| Red Puth Plattache         Red Puth Plattache         24° Box         1.25°.15           Sinte         5         Quercus vegluana<br>Southern Live Oak         24° Box         1.0°.15°           SING         QUY         BOTANICAL ICOMMON NAME         PLANTING SIZE         CALIPEET           Sinte         QU         BOTANICAL ICOMMON NAME         Plastre In Place         Varies           Sinte         Quercus vegluana         Salvage         Varies         Salvage         Varies           Sinte         Poare Admini (Viterua Haignt)         Salvage         Varies         Salvage         Varies           Sinte GENASSES         QY         ROTANICAL (COMMON NAME         Size         Varies           Adversary         Quercus vegluana         Salvage         Salvage         Varies           Adversary         Quercus vegluana         Salvage         Salvage         Varies           Adversary         Quercus vegluana         Salvage         Salvage         Varies           Adversary         Pague versary         Salvage         Salvage         Salvage           Adversary         Quercus versary         Salvage         Salvage         Varies           Adversary Souther         Salvage         Salvage         Varies <t< td=""><td></td><td>12</td><td>Pistacia x 'Red Push'<br/>Red Push Pistache</td><td>24" Box</td><td>1.0"-1.5"</td></t<>                                                                                                                                                                                                                                                                                                                                                                                                                                                                                                                                                                                                                                                                                                            |                     | 12  | Pistacia x 'Red Push'<br>Red Push Pistache      | 24" Box           | 1.0"-1.5"            |
| Pyond Mangule         Pyond Mangule         24° Box         1.0°-1.5°           SSING         Quercas vigniana<br>Statem Like Oak         24° Box         1.0°-1.5°           SSING         QI         BOTANICAL LCOMMON NAME         PLANTING SIZE         CALIPEET           SSING         Qi         Existing Tite<br>Reserve in Place         Preserve in Place         Variation           SSING         Qi         Protencix dictylifera<br>Date Plain (16° Trunk Height)         Salvage         variation           SSING         Qi         Protencix dictylifera<br>Date Plain (16° Trunk Height)         Sgil         Variation           SSING         Qi         Protencix dictylifera<br>Weeder's Agave         Sgil         Variation           SSING         Qi         Adox varia<br>Medicinal Aloc         Sgil         Variation           SSING         Qi         Datylificin wheeleri<br>Desert Miloweed         Sgil         Variation           SSING         Qi         Constation spinontern         Sgil         Variation           SSING         Qi         Constation spinontern         Sgil         Variation           SSING         Qi         Constation spinontern         Sgil         Variation spinontern           SSING         Qi         Constation spinontern         Sgil         Var                                                                                                                                                                                                                                                                                                                                                                                                                                                                                                                                                                                                                                                                                                                                                                            | S.                  | 14  | Pistacia x 'Red Push'<br>Red Push Pistache      | 48" Box           | 3.0"-4.0"            |
| Southern Live Ook         Southern Live Ook         PLANTING SIZE         CALIPSET           SSING         QIY         BOTANICAL / COMMON NAME         Preserve in Place         varies           Image: Southern Live Ook         Salvage         varies         Varies           Image: Southern Live Ook         Salvage         Salvage         varies           Image: Southern Live Ook         Ade versite         Salvage         Salvage         varies           Image: Southern Live Ook         Ade versite         Salvage                                                                                                                                                                                                                                                                                                                                                                                                                                                                                                                                                                                                                                                                                                                                                                                                           | )                   | 4   | Prosopis x 'Phoenix'<br>Hybrid Mesquite         | 24" Box           | 1.25"-1.5            |
| Image: Control of the place       Preserve in Place       varies         Image: Control of the place       Preserve in Place       varies         Image: Control of the plane       Plane Plane (18" Trunk Height)       Salvage       varies         Image: Control of the plane       Signal       Signal       For the plane       Signal       For the plane         Image: Control of the plane       Signal       Signal       For the plane       Signal       For the plane         Image: Control of the plane       Signal       Signal       For the plane       Signal       For the plane         Image: Control of the plane       Signal       Signal       For the plane       Signal       For the plane         Image: Control of the plane       Signal       For the plane       Signal       For the plane       For the plane<                                                                                                                                                                                                                                                                                                                                                                                                                                                                                                                                                                                                                                                                                                                                      | X)                  | 5   |                                                 | 24" Box           | 1.0"-1.5"            |
| Preserve In Place         Preserve In Place           Image: State Plane Network State Plane         Salvage         varies           Image: State Plane Network State Plane         Spate Plane Network Networ                                                                                               | ISTING              | QTY | BOTANICAL / COMMON NAME                         | PLANTING SIZE     | CALIPER              |
| CENTS & GRASSES         OT         BOTANICAL / COMMON NAME         SIZE           *         9         Agave weberi<br>Webris Agave         5 gal           *         9         Acceptian subulata<br>Desert Miloweed         5 gal           *         10         Dasylifon wheeleri<br>Desert Miloweed         5 gal           *         0         Dasylifon wheeleri<br>Desert Spoon         5 gal           *         0         Echinocacha grusonii<br>Godien Barel Cachas         5 gal           *         0         Fouquieria subulata<br>Desert Spoon         5 gal           *         0         Echinocacha grusonii<br>Godien Barel Cachas         5 gal           *         11         Hesperaloe furifira         5 gal           *         13         Hesperaloe Ravifiora Perpa'         5 gal           *         14         Hesperaloe Ravifiora Perpa'         5 gal           *         13         Hesperaloe Ravifiora Perpa'         5 gal           *         14         Hesperaloe Ravifiora Perpa'         5 gal           *         15         Gal         Totern Pole Cachas         5 gal           *         14         Hesperaloe Ravifiora Perpa'         5 gal           *         13         Yuoca baccata<br>Bantana Nucci Perpa'                                                                                                                                                                                                                                                                                                                                                                                                                                                                                                                                                                                                                                                                                                                                                                                                                                           | 3                   | 20  |                                                 | Preserve in Place | varies               |
| Image: stand bit is a stand bit is | *                   | 6   |                                                 | Salvage           | varies               |
| Weber's Agave         Yeber's Agave           Image: Comparison of the compariso                                          | CENTS & GRASSES     | QTY | BOTANICAL / COMMON NAME                         | SIZE              |                      |
| Medicinal Aloe       Output         Image: Antipage: Antipag                                                  | *                   | 9   | Agave weberi<br>Weber's Agave                   | 5 gal             |                      |
| Desert Mikweed           **         6         Dasylition wheeleri<br>Desert Spoon         5 gal           **         6         Dasylition wheeleri<br>Colden Barrel Cactus         5 gal           **         6         Conquieria spiendens<br>Cocilio         15 gal           **         11         Hesperaloe funifera<br>Ciant Hesperaloe         5 gal           **         78         Hesperaloe paviffora Perpa'<br>Brakelights® Red Yucca         5 gal           **         6         Lophocereus schottii fa. monstrosus<br>Tolem Pole Cactus         5 gal           **         6         Lophocereus schottii fa. monstrosus<br>Tolem Pole Cactus         5 gal           **         7         Opunita ficau-indica<br>Indian Fig Prickly Pear         5 gal           **         13         Yucca baccata<br>Banan Ciclaw         5 gal           **         13         Yucca baccata<br>Banan Catclaw         5 gal           **         13         Yucca baccata<br>Banan Catclaw         5 gal           **         13         Cacia redolens<br>Bank Catclaw         5 gal           **         9         Acacia redolens<br>Bank Catclaw         5 gal           **         9         Acacia redolens<br>Bank Catclaw         5 gal           **         9         Acacia redolens<br>Bank Catclaw                                                                                                                                                                                                                                                                                                                                                                                                                                                                                                                                                                                                                                                                                                                                                                                         | ÷                   | 84  |                                                 | 5 gal             |                      |
| Desirt Spoon         5 gal           Image: Construction of Code Barrel Cactus         5 gal           Image: Code Cactus         5 gal                                                                                                                                                                                                                                                                                                                                                                                                                                                                                                                                                                                                                                                                                                                                                                                                                                                                                                                             | 9                   | 7   | Asclepias subulata<br>Desert Milkweed           | 5 gal             |                      |
| Golden Barrel Cactus       5 gal         Cootilio       15 gal         Cootilio       5 gal         Cootilio       5 gal         Cootilio       5 gal         Cootilio       5 gal         Financia       6         Lophocereus schotli fa. monstrosus       5 gal         Financia       6         Lophocereus schotli fa. monstrosus       5 gal         Financia       7         Opuntia ficus-indica<br>Indian Fig Prickly Pear       5 gal         Financia       7         Opuntia ficus-indica<br>Indian Fig Prickly Pear       5 gal         Financia       7         Opuntia ficus-indica<br>Indian Fig Prickly Pear       5 gal         Financia       7         Opuntia Banana Yucca       5 gal         Supper Plant                                                                                                                                                                                                                                                                                                                                                                                                                                                                                                                                                                                                                                                                                                                                                                                                                                                                                                                                                                                                                                    | *                   | 6   |                                                 | 5 gal             |                      |
| Coctilio       Coctilio         Image: Coctilio       Source Coctilio         Image: Coctilio       Source Coctilio         Image: Coctilio       Source Coctilio       Source Coctilio         Image: Coctilio       Coctilio       Source Coctilio       Source Coctilio         Image: Coctilio       Coctilio       Source Coctilio       Source Coctilio       Source Coctilio         Image: Coctilio       Coctilio       Coctilio       Source Coctilio       Source Coctilio       Source Coctilio         Image: Coctilio       Coctilio       Coctilio       Coctilio       Source Coctilio       Source Coctilio         Image: Coctilio       Coctilio       Coctilio       Coctilio       Source Coctilio       Source Coctilio       Source Coctilio         Image: Coctilio       Coctilio       Coctilio       Coctilio       Source Coctilio       Source Coctilio       Source Coctilio         Image: Coctilio       Coctilio       Coctilio       Coctilio       Coctilio       Source Coctilio       Source Coctilio       Source Coctilio         Image: Coctilio       Coctilio       Coctilio       Coctilio       Coctilio       Source Coctili                                                                                                                                                                                                                                                                                                                                                                                                                                                                                                                                                                                                                                                                                                                                                                                                 | 0                   | 50  | Echinocactus grusonii<br>Golden Barrel Cactus   | 5 gal             |                      |
| Giant Hesperaloe       5 gal         Image: Construct of the system of the s                                                  | *                   | 6   | Fouquieria splendens<br>Ocotillo                | 15 gal            |                      |
| Brakelights@ Red Yucca       S         Image: Brakelights@ Red Yucca       S       S         Image: Brakelights@ Red Yucca       S       S       S         Image: Brakelights@ Red Yucca       S       S       S       S         Image: Brakelights@ Red Yucca       S       S       S       S       S         Image: Brakelights@ Red Yucca       S       S                                                                                                                                                                                                                                                                                                                                                                                                                                                                                                                                                                                                                                                                                                                                                                                                                                                                                                                                    | *                   | 11  |                                                 | 5 gal             |                      |
| Totem Pole Cactus         Totem Pole Cactus         Structure       Structure         Structure       Structure       Structure         Structure       Structure       Structure         Structure       Structure       Structure         Structure       Structure       Structure         Structure       Structure       Structure                                                                                                                                                                                                                                                                                                                                                                                                                                                                                                                                                                                                                                                                                                                                                                                                                                                                                                                                                                                                                                                               | *                   | 78  |                                                 | 5 gal             |                      |
| Regal Mist Muhy         Image: Regal Mist Mist Mist Mist Mist Mist Mist Mist                                                                                                                                                                                                                                                                                                                                                                                                                                                                                                                                                                                                                                                                                                                                                                                                                                                                                                                                                                   | *                   | 6   |                                                 | 5 gal             |                      |
| Indian Fig Prickly Pear       5 gal         Indian Fig Prickly Pear       5 gal         Image: Slipper Plant       <                                                                                                                                                                                                                                                                                                                                                                                                                                                                                                                                                                                                                                                                                                                                                                                                                                                                                                                                                                  | 0                   | 57  |                                                 | 5 gal             |                      |
| Image: Silpper Plant                                                                                                                                                                                                                                                                                                                                                                                                                                                                                                                                                                                                                                                                                                                                                                                                                                                                                                                                       | *                   | 7   | Opuntia ficus-indica<br>Indian Fig Prickly Pear | 5 gal             |                      |
| Banana Yucca     SIZE       OUNDCOVER & SHRUBS     QTY     BOTANICAL / COMMON NAME     SIZE       Image: Strate in the strate in                                                                                  | \$                  | 26  | Pedilanthus macrocarpus<br>Slipper Plant        | 5 gal             |                      |
| 9     Acacia redolens<br>Bank Catclaw     5 gal       9     Acacia redolens<br>Bank Catclaw     5 gal       9     75     Bougainvillea x 'Barbara Karst'<br>Barbara Karst Bougainvillea     5 gal       9     37     Calliandra eriophylla<br>Fairy Duster     5 gal       9     48     Dodonaea viscosa<br>Hopseed Bush     5 gal       9     28     Eremophila hygrophana 'Blue Bells'     5 gal       9     155     Lantana x 'New Gold'<br>New Gold Lantana     5 gal       9     18     Tecoma stans 'Gold Star'<br>Yellow Bells     5 gal                                                                                                                                                                                                                                                                                                                                                                                                                                                                                                                                                                                                                                                                                                                                                                                                                                                                                                                                                                                                                                                                                                                                                                                                                                                                                                                                                                                                                                                                                                                                                               | *                   | 13  | Yucca baccata<br>Banana Yucca                   | 5 gal             |                      |
| Bank Catclaw       Bougainvillea x 'Barbara Karst'     5 gal       75     Bougainvillea x'Barbara Karst'     5 gal       37     Calliandra eriophylla<br>Fairy Duster     5 gal       48     Dodonaea viscosa<br>Hopsed Bush     5 gal       28     Eremophila hypophana 'Blue Bells'     5 gal       315     Lantana x 'New Gold'     5 gal       38     Tecoma stans 'Gold Star'     5 gal       39     20     Verbena rigida     5 gal                                                                                                                                                                                                                                                                                                                                                                                                                                                                                                                                                                                                                                                                                                                                                                                                                                                                                                                                                                                                                                                                                                                                                                                                                                                                                                                                                                                                                                                                                                                                                                                                                                                                     | ROUNDCOVER & SHRUBS | QTY | BOTANICAL / COMMON NAME                         | SIZE              |                      |
| Barbara Karst Bougainvillea     5 gal       37     Calliandra eriophylla<br>Fairy Duster     5 gal       48     Dodonaea viscosa<br>Hopseed Bush     5 gal       28     Eremophila hygrophana 'Blue Bells'     5 gal       31     155     Lantana x' New Gold'     5 gal       155     Lantana x' New Gold Star'     5 gal       18     Tecoma stans 'Gold Star'     5 gal       20     Verbena rigida     5 gal                                                                                                                                                                                                                                                                                                                                                                                                                                                                                                                                                                                                                                                                                                                                                                                                                                                                                                                                                                                                                                                                                                                                                                                                                                                                                                                                                                                                                                                                                                                                                                                                                                                                                              | 3                   | 9   |                                                 | 5 gal             |                      |
| 48     Dodonaea viscosa     5 gal       28     Eremophila hygrophana 'Blue Bells'     5 gal       3     155     Lantana x 'New Gold'     5 gal       155     Lantana x 'New Gold Star'     5 gal       18     Tecoma stans 'Gold Star'     5 gal       20     Verbena rigida     5 gal                                                                                                                                                                                                                                                                                                                                                                                                                                                                                                                                                                                                                                                                                                                                                                                                                                                                                                                                                                                                                                                                                                                                                                                                                                                                                                                                                                                                                                                                                                                                                                                                                                                                                                                                                                                                                        | S                   | 75  |                                                 | 5 gal             |                      |
| 28       Eremophila hygrophana 'Blue Bells'       5 gal         3       155       Lantana x 'New Gold'       5 gal         4       155       Lantana x 'New Gold'       5 gal         5       18       Tecoma stans 'Gold Star'       5 gal         4       18       Tecoma stans 'Gold Star'       5 gal         5       20       Verbena rigida       5 gal                                                                                                                                                                                                                                                                                                                                                                                                                                                                                                                                                                                                                                                                                                                                                                                                                                                                                                                                                                                                                                                                                                                                                                                                                                                                                                                                                                                                                                                                                                                                                                                                                                                                                                                                                 | 0                   | 37  |                                                 | 5 gal             |                      |
| 28       Eremophila hygrophana 'Blue Bells'       5 gal         3       155       Lantana x 'New Gold'       5 gal         4       155       Lantana x 'New Gold'       5 gal         5       18       Tecoma stans 'Gold Star'       5 gal         4       18       Tecoma stans 'Gold Star'       5 gal         5       20       Verbena rigida       5 gal                                                                                                                                                                                                                                                                                                                                                                                                                                                                                                                                                                                                                                                                                                                                                                                                                                                                                                                                                                                                                                                                                                                                                                                                                                                                                                                                                                                                                                                                                                                                                                                                                                                                                                                                                 | ٥                   | 48  |                                                 | 5 gal             |                      |
| <ul> <li>18 Tecoma stans 'Gold Star' 5 gal<br/>Yellow Bells</li> <li>20 Verbena rigida 5 gal</li> </ul>                                                                                                                                                                                                                                                                                                                                                                                                                                                                                                                                                                                                                                                                                                                                                                                                                                                                                                                                                                                                                                                                                                                                                                                                                                                                                                                                                                                                                                                                                                                                                                                                                                                                                                                                                                                                                                                                                                                                                                                                       | ٥                   | 28  |                                                 | 5 gal             |                      |
| Yellow Bells                                                                                                                                                                                                                                                                                                                                                                                                                                                                                                                                                                                                                                                                                                                                                                                                                                                                                                                                                                                                                                                                                                                                                                                                                                                                                                                                                                                                                                                                                                                                                                                                                                                                                                                                                                                                                                                                                                                                                                                                                                                                                                  | 0                   | 155 |                                                 | 5 gal             |                      |
|                                                                                                                                                                                                                                                                                                                                                                                                                                                                                                                                                                                                                                                                                                                                                                                                                                                                                                                                                                                                                                                                                                                                                                                                                                                                                                                                                                                                                                                                                                                                                                                                                                                                                                                                                                                                                                                                                                                                                                                                                                                                                                               | ٠                   | 18  |                                                 | 5 gal             |                      |
|                                                                                                                                                                                                                                                                                                                                                                                                                                                                                                                                                                                                                                                                                                                                                                                                                                                                                                                                                                                                                                                                                                                                                                                                                                                                                                                                                                                                                                                                                                                                                                                                                                                                                                                                                                                                                                                                                                                                                                                                                                                                                                               | ٢                   | 20  | Verbena rigida<br>Sandpaper Verbena             | 5 gal             |                      |