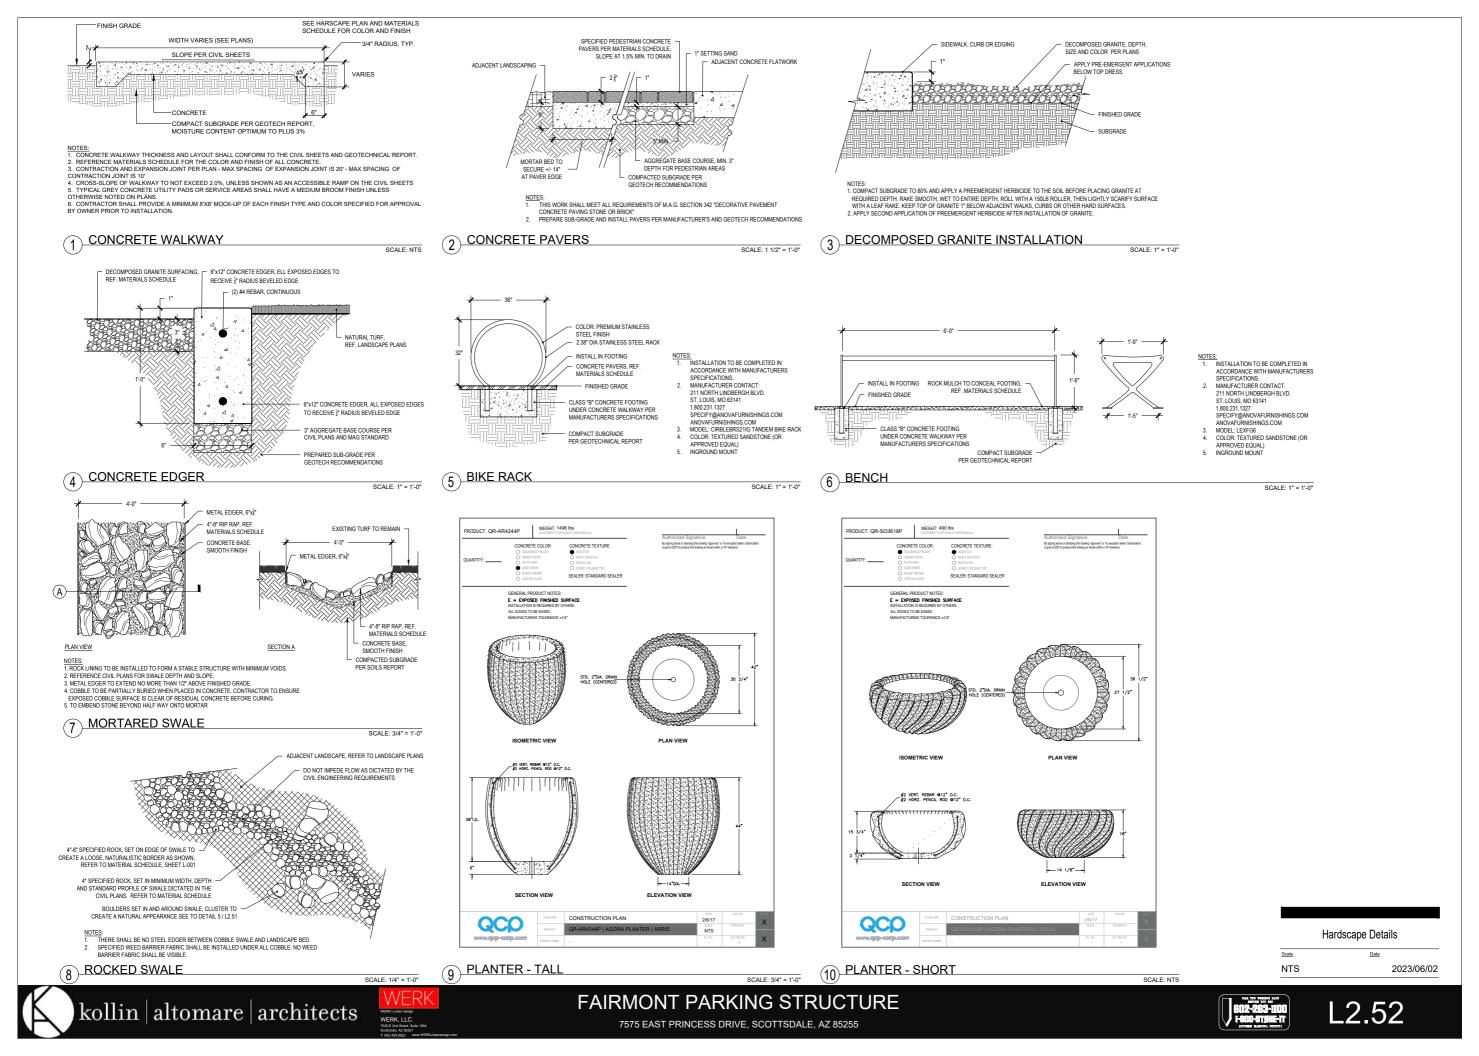

#### ARRIVAL PLAZA ENLARGEMENT

WERK | urban design WERK, LLC.

| 12Patacaba x Red Publy<br>Red Publy Platache24° Box1.0°.1.5°1014Platacha x Red Publy40° Box3.0°.4.0°14Platacha x Red Publy24° Box1.25°.1.5°1514Platacha x Red Publy24° Box1.25°.1.5°150Protopia x Phoenix'24° Box1.0°.1.5°150Ouricou virginiana<br>Southen Live Oak24° Box1.0°.1.5°150BOTANICAL COMMON NAMEPlatache1.0°.1.5°150Exision The<br>Date Plan (10° Trank Height)24° Box0.0°.1.5°150Exision The<br>Date Plan (10° Trank Height)24° Box0.0°.1.5°16Potencia datriffera<br>Date Plan (10° Trank Height)24° Box0.0°.1.5°17BOTANICAL COMMON NAME<br>Date Plan (10° Trank Height)5.0°.1.5°0.0°.1.5°18GRASSES01BOTANICAL COMMON NAME<br>Date Plan (10° Trank Height)5.0°.1.5°19Materia Alce5.0°.1.5°0.0°.1.5°10Acdepias aubdafa<br>Desert Millowed5.0°.1.5°1.0°.1.5°10Date Spoon<br>Desert Spoon5.0°.1.5°1.0°.1.5°11Happeraloe funfora<br>Brancighted Red Yucca5.0°.1.5°1.0°.1.5°12Happeraloe funfora<br>Date Flan (10° Tranci<br>Desert Plan Berling Protopal<br>Brancighted Red Yucca5.0°.1.5°13Happeraloe funfora<br>Brancighted Red Yucca5.0°.1.5°1.0°14Happeraloe funfora<br>Brancighted Red Yucca5.0°.1.5°1510Materbergi                                                                                                                                                                                                                                                                                                                                                                                                                                                                                                                                                                                                                                                                                                                                                                                                                                                                                                                                                                              | NT SCHEDULI         | QTY | BOTANICAL / COMMON NAME                         | PLANTING SIZE     | CALIPER              |
|---------------------------------------------------------------------------------------------------------------------------------------------------------------------------------------------------------------------------------------------------------------------------------------------------------------------------------------------------------------------------------------------------------------------------------------------------------------------------------------------------------------------------------------------------------------------------------------------------------------------------------------------------------------------------------------------------------------------------------------------------------------------------------------------------------------------------------------------------------------------------------------------------------------------------------------------------------------------------------------------------------------------------------------------------------------------------------------------------------------------------------------------------------------------------------------------------------------------------------------------------------------------------------------------------------------------------------------------------------------------------------------------------------------------------------------------------------------------------------------------------------------------------------------------------------------------------------------------------------------------------------------------------------------------------------------------------------------------------------------------------------------------------------------------------------------------------------------------------------------------------------------------------------------------------------------------------------------------------------------------------------------------------------------------------------------------------------------------------------------|---------------------|-----|-------------------------------------------------|-------------------|----------------------|
| Red Push Pittache       4° Box       3.0°-4 0°         Image: Set Push Pittache       4° Box       1.2°-13         Image: Set Push Pittache       24° Box       1.2°-13         Image: Set Push Pittache       21       2.41/20         Image: Set Push Pittache       21       2.41/20         Image: Set Push Pittache       21       2.41/20         Image: Set Push Pittache       21       2.5 gil         Image: Set Push Pittache       25 gil       1.2         Image: Set Push Pittache       25 gil       1.2         Image: Set Push Pittache       25 gil                                                                                                                                                                                                                                                                                                                                                                                                                                                                                                                                                                                                                                                                                                                                                                                                                                                                                                       | 0                   | 8   | Olea europaea "Wilsonii"<br>Wilson Olive        | 36" Box           | Multi<br>(1.5" cal.) |
| Red Puth Plattache         Red Puth Plattache         24° Box         1.25°.15           Sinte         5         Quercus vegluana<br>Southern Live Oak         24° Box         1.0°.15°           SING         QUY         BOTANICAL ICOMMON NAME         PLANTING SIZE         CALIPEET           Sinte         QU         BOTANICAL ICOMMON NAME         Plastre In Place         Varies           Sinte         Quercus vegluana         Salvage         Varies         Salvage         Varies           Sinte         Poare Admini (Viterua Haignt)         Salvage         Varies         Salvage         Varies           Sinte GENASSES         QY         ROTANICAL (COMMON NAME         Size         Varies           Adversary         Quercus vegluana         Salvage         Salvage         Varies           Adversary         Quercus vegluana         Salvage         Salvage         Varies           Adversary         Quercus vegluana         Salvage         Salvage         Varies           Adversary         Pague versary         Salvage         Salvage         Salvage           Adversary         Quercus versary         Salvage         Salvage         Varies           Adversary Souther         Salvage         Salvage         Varies <t< td=""><td></td><td>12</td><td>Pistacia x 'Red Push'<br/>Red Push Pistache</td><td>24" Box</td><td>1.0"-1.5"</td></t<>                                                                                                                                                                                                                                                                                                                                                                                                                                                                                                                                                                                                                                                                                                            |                     | 12  | Pistacia x 'Red Push'<br>Red Push Pistache      | 24" Box           | 1.0"-1.5"            |
| Pyond Mangule         Pyond Mangule         24° Box         1.0°-1.5°           SSING         Quercas vigniana<br>Statem Like Oak         24° Box         1.0°-1.5°           SSING         QI         BOTANICAL LCOMMON NAME         PLANTING SIZE         CALIPEET           SSING         Qi         Existing Tite<br>Reserve in Place         Preserve in Place         Variation           SSING         Qi         Protencix dictylifera<br>Date Plain (16° Trunk Height)         Salvage         variation           SSING         Qi         Protencix dictylifera<br>Date Plain (16° Trunk Height)         Sgil         Variation           SSING         Qi         Protencix dictylifera<br>Weeder's Agave         Sgil         Variation           SSING         Qi         Adox varia<br>Medicinal Aloc         Sgil         Variation           SSING         Qi         Datylificin wheeleri<br>Desert Miloweed         Sgil         Variation           SSING         Qi         Constation spinontern         Sgil         Variation           SSING         Qi         Constation spinontern         Sgil         Variation           SSING         Qi         Constation spinontern         Sgil         Variation spinontern           SSING         Qi         Constation spinontern         Sgil         Var                                                                                                                                                                                                                                                                                                                                                                                                                                                                                                                                                                                                                                                                                                                                                                            | S.                  | 14  | Pistacia x 'Red Push'<br>Red Push Pistache      | 48" Box           | 3.0"-4.0"            |
| Southern Live Ook         Southern Live Ook         PLANTING SIZE         CALIPSET           SSING         QIY         BOTANICAL / COMMON NAME         Preserve in Place         varies           Image: Southern Live Ook         Salvage         varies         Varies           Image: Southern Live Ook         Salvage         Salvage         varies           Image: Southern Live Ook         Ade versite         Salvage         Salvage         varies           Image: Southern Live Ook         Ade versite         Salvage                                                                                                                                                                                                                                                                                                                                                                                                                                                                                                                                                                                                                                                                                                                                                                                                           | )                   | 4   | Prosopis x 'Phoenix'<br>Hybrid Mesquite         | 24" Box           | 1.25"-1.5            |
| Image: Control of the place       Preserve in Place       varies         Image: Control of the place       Preserve in Place       varies         Image: Control of the plane       Plane Plane (18" Trunk Height)       Salvage       varies         Image: Control of the plane       Signal       Signal       For the plane       Signal       For the plane         Image: Control of the plane       Signal       Signal       For the plane       Signal       For the plane         Image: Control of the plane       Signal       Signal       For the plane       Signal       For the plane         Image: Control of the plane       Signal       Signal       For the plane       Signal       For the plane         Image: Control of the plane       Signal       For the plane       Signal       For the plane       For the plane<                                                                                                                                                                                                                                                                                                                                                                                                                                                                                                                                                                                                                                                                                                                                      | X)                  | 5   |                                                 | 24" Box           | 1.0"-1.5"            |
| Preserve In Place         Preserve In Place           Image: State Plane Network State Plane         Salvage         varies           Image: State Plane Network State Plane         Spate Plane Network Networ                                                                                               | ISTING              | QTY | BOTANICAL / COMMON NAME                         | PLANTING SIZE     | CALIPER              |
| CENTS & GRASSES         OT         BOTANICAL / COMMON NAME         SIZE           *         9         Agave weberi<br>Webris Agave         5 gal           *         9         Acceptian subulata<br>Desert Miloweed         5 gal           *         10         Dasylifon wheeleri<br>Desert Miloweed         5 gal           *         0         Dasylifon wheeleri<br>Desert Spoon         5 gal           *         0         Echinocacha grusonii<br>Godien Barel Cachas         5 gal           *         0         Fouquieria subulata<br>Desert Spoon         5 gal           *         0         Echinocacha grusonii<br>Godien Barel Cachas         5 gal           *         11         Hesperaloe furifira         5 gal           *         13         Hesperaloe Ravifiora Perpa'         5 gal           *         14         Hesperaloe Ravifiora Perpa'         5 gal           *         13         Hesperaloe Ravifiora Perpa'         5 gal           *         14         Hesperaloe Ravifiora Perpa'         5 gal           *         15         Gal         Totern Pole Cachas         5 gal           *         14         Hesperaloe Ravifiora Perpa'         5 gal           *         13         Yuoca baccata<br>Bantana Nucci Perpa'                                                                                                                                                                                                                                                                                                                                                                                                                                                                                                                                                                                                                                                                                                                                                                                                                                           | 3                   | 20  |                                                 | Preserve in Place | varies               |
| Image: stand bit is a stand bit is | *                   | 6   |                                                 | Salvage           | varies               |
| Weber's Agave         Yeber's Agave           Image: Comparison of the compariso                                          | CENTS & GRASSES     | QTY | BOTANICAL / COMMON NAME                         | SIZE              |                      |
| Medicinal Aloe       Output         Image: Antipage: Antipag                                                  | *                   | 9   | Agave weberi<br>Weber's Agave                   | 5 gal             |                      |
| Desert Mikweed           **         6         Dasylition wheeleri<br>Desert Spoon         5 gal           **         6         Dasylition wheeleri<br>Colden Barrel Cactus         5 gal           **         6         Conquieria spiendens<br>Cocilio         15 gal           **         11         Hesperaloe funifera<br>Ciant Hesperaloe         5 gal           **         78         Hesperaloe paviffora Perpa'<br>Brakelights® Red Yucca         5 gal           **         6         Lophocereus schottii fa. monstrosus<br>Tolem Pole Cactus         5 gal           **         6         Lophocereus schottii fa. monstrosus<br>Tolem Pole Cactus         5 gal           **         7         Opunita ficau-indica<br>Indian Fig Prickly Pear         5 gal           **         13         Yucca baccata<br>Banan Ciclaw         5 gal           **         13         Yucca baccata<br>Banan Catclaw         5 gal           **         13         Yucca baccata<br>Banan Catclaw         5 gal           **         13         Cacia redolens<br>Bank Catclaw         5 gal           **         9         Acacia redolens<br>Bank Catclaw         5 gal           **         9         Acacia redolens<br>Bank Catclaw         5 gal           **         9         Acacia redolens<br>Bank Catclaw                                                                                                                                                                                                                                                                                                                                                                                                                                                                                                                                                                                                                                                                                                                                                                                         | ÷                   | 84  |                                                 | 5 gal             |                      |
| Desirt Spoon         5 gal           Image: Construction of Code Barrel Cactus         5 gal           Image: Code Cactus         5 gal                                                                                                                                                                                                                                                                                                                                                                                                                                                                                                                                                                                                                                                                                                                                                                                                                                                                                                                             | 9                   | 7   | Asclepias subulata<br>Desert Milkweed           | 5 gal             |                      |
| Golden Barrel Cactus       5 gal         Cootilio       15 gal         Cootilio       5 gal         Cootilio       5 gal         Cootilio       5 gal         Cootilio       5 gal         Financia       6         Lophocereus schotli fa. monstrosus       5 gal         Financia       6         Lophocereus schotli fa. monstrosus       5 gal         Financia       7         Opuntia ficus-indica<br>Indian Fig Prickly Pear       5 gal         Financia       7         Opuntia ficus-indica<br>Indian Fig Prickly Pear       5 gal         Financia       7         Opuntia ficus-indica<br>Indian Fig Prickly Pear       5 gal         Financia       7         Opuntia Banana Yucca       5 gal         Supper Plant                                                                                                                                                                                                                                                                                                                                                                                                                                                                                                                                                                                                                                                                                                                                                                                                                                                                                                                                                                                                                                    | *                   | 6   |                                                 | 5 gal             |                      |
| Coctilio       Coctilio         Image: Coctilio       Source Coctilio         Image: Coctilio       Source Coctilio         Image: Coctilio       Source Coctilio       Source Coctilio         Image: Coctilio       Coctilio       Source Coctilio       Source Coctilio         Image: Coctilio       Coctilio       Source Coctilio       Source Coctilio       Source Coctilio         Image: Coctilio       Coctilio       Coctilio       Source Coctilio       Source Coctilio       Source Coctilio         Image: Coctilio       Coctilio       Coctilio       Coctilio       Source Coctilio       Source Coctilio         Image: Coctilio       Coctilio       Coctilio       Coctilio       Source Coctilio       Source Coctilio       Source Coctilio         Image: Coctilio       Coctilio       Coctilio       Coctilio       Source Coctilio       Source Coctilio       Source Coctilio         Image: Coctilio       Coctilio       Coctilio       Coctilio       Coctilio       Source Coctilio       Source Coctilio       Source Coctilio         Image: Coctilio       Coctilio       Coctilio       Coctilio       Coctilio       Source Coctili                                                                                                                                                                                                                                                                                                                                                                                                                                                                                                                                                                                                                                                                                                                                                                                                 | 0                   | 50  | Echinocactus grusonii<br>Golden Barrel Cactus   | 5 gal             |                      |
| Giant Hesperaloe       5 gal         Image: Construct of the system of the s                                                  | *                   | 6   | Fouquieria splendens<br>Ocotillo                | 15 gal            |                      |
| Brakelights@ Red Yucca       S         Image: Brakelights@ Red Yucca       S       S         Image: Brakelights@ Red Yucca       S       S       S         Image: Brakelights@ Red Yucca       S       S       S       S         Image: Brakelights@ Red Yucca       S       S       S       S       S         Image: Brakelights@ Red Yucca       S       S                                                                                                                                                                                                                                                                                                                                                                                                                                                                                                                                                                                                                                                                                                                                                                                                                                                                                                                                    | *                   | 11  |                                                 | 5 gal             |                      |
| Totem Pole Cactus         Totem Pole Cactus         Structure       Structure         Structure       Structure       Structure         Structure       Structure       Structure         Structure       Structure       Structure         Structure       Structure       Structure         Structure       Structure       Structure                                                                                                                                                                                                                                                                                                                                                                                                                                                                                                                                                                                                                                                                                                                                                                                                                                                                                                                                                                                                                                                               | *                   | 78  |                                                 | 5 gal             |                      |
| Regal Mist Muhy         Image: Regal Mist Mist Mist Mist Mist Mist Mist Mist                                                                                                                                                                                                                                                                                                                                                                                                                                                                                                                                                                                                                                                                                                                                                                                                                                                                                                                                                                   | *                   | 6   |                                                 | 5 gal             |                      |
| Indian Fig Prickly Pear       5 gal         Indian Fig Prickly Pear       5 gal         Image: Slipper Plant       <                                                                                                                                                                                                                                                                                                                                                                                                                                                                                                                                                                                                                                                                                                                                                                                                                                                                                                                                                                  | 0                   | 57  |                                                 | 5 gal             |                      |
| Image: Silpper Plant                                                                                                                                                                                                                                                                                                                                                                                                                                                                                                                                                                                                                                                                                                                                                                                                                                                                                                                                       | *                   | 7   | Opuntia ficus-indica<br>Indian Fig Prickly Pear | 5 gal             |                      |
| Banana Yucca     SIZE       OUNDCOVER & SHRUBS     QTY     BOTANICAL / COMMON NAME     SIZE       Image: Strate in the strate in                                                                                  | \$                  | 26  | Pedilanthus macrocarpus<br>Slipper Plant        | 5 gal             |                      |
| 9     Acacia redolens<br>Bank Catclaw     5 gal       9     Acacia redolens<br>Bank Catclaw     5 gal       9     75     Bougainvillea x 'Barbara Karst'<br>Barbara Karst Bougainvillea     5 gal       9     37     Calliandra eriophylla<br>Fairy Duster     5 gal       9     48     Dodonaea viscosa<br>Hopseed Bush     5 gal       9     28     Eremophila hygrophana 'Blue Bells'     5 gal       9     155     Lantana x 'New Gold'<br>New Gold Lantana     5 gal       9     18     Tecoma stans 'Gold Star'<br>Yellow Bells     5 gal                                                                                                                                                                                                                                                                                                                                                                                                                                                                                                                                                                                                                                                                                                                                                                                                                                                                                                                                                                                                                                                                                                                                                                                                                                                                                                                                                                                                                                                                                                                                                               | *                   | 13  | Yucca baccata<br>Banana Yucca                   | 5 gal             |                      |
| Bank Catclaw       Bougainvillea x 'Barbara Karst'     5 gal       75     Bougainvillea x'Barbara Karst'     5 gal       37     Calliandra eriophylla<br>Fairy Duster     5 gal       48     Dodonaea viscosa<br>Hopsed Bush     5 gal       28     Eremophila hypophana 'Blue Bells'     5 gal       315     Lantana x 'New Gold'     5 gal       38     Tecoma stans 'Gold Star'     5 gal       39     20     Verbena rigida     5 gal                                                                                                                                                                                                                                                                                                                                                                                                                                                                                                                                                                                                                                                                                                                                                                                                                                                                                                                                                                                                                                                                                                                                                                                                                                                                                                                                                                                                                                                                                                                                                                                                                                                                     | ROUNDCOVER & SHRUBS | QTY | BOTANICAL / COMMON NAME                         | SIZE              |                      |
| Barbara Karst Bougainvillea     5 gal       37     Calliandra eriophylla<br>Fairy Duster     5 gal       48     Dodonaea viscosa<br>Hopseed Bush     5 gal       28     Eremophila hygrophana 'Blue Bells'     5 gal       31     155     Lantana x' New Gold'     5 gal       155     Lantana x' New Gold Star'     5 gal       18     Tecoma stans 'Gold Star'     5 gal       20     Verbena rigida     5 gal                                                                                                                                                                                                                                                                                                                                                                                                                                                                                                                                                                                                                                                                                                                                                                                                                                                                                                                                                                                                                                                                                                                                                                                                                                                                                                                                                                                                                                                                                                                                                                                                                                                                                              | 3                   | 9   |                                                 | 5 gal             |                      |
| 48     Dodonaea viscosa     5 gal       28     Eremophila hygrophana 'Blue Bells'     5 gal       3     155     Lantana x 'New Gold'     5 gal       155     Lantana x 'New Gold Star'     5 gal       18     Tecoma stans 'Gold Star'     5 gal       20     Verbena rigida     5 gal                                                                                                                                                                                                                                                                                                                                                                                                                                                                                                                                                                                                                                                                                                                                                                                                                                                                                                                                                                                                                                                                                                                                                                                                                                                                                                                                                                                                                                                                                                                                                                                                                                                                                                                                                                                                                        | S                   | 75  |                                                 | 5 gal             |                      |
| 28       Eremophila hygrophana 'Blue Bells'       5 gal         3       155       Lantana x 'New Gold'       5 gal         4       155       Lantana x 'New Gold'       5 gal         5       18       Tecoma stans 'Gold Star'       5 gal         4       18       Tecoma stans 'Gold Star'       5 gal         5       20       Verbena rigida       5 gal                                                                                                                                                                                                                                                                                                                                                                                                                                                                                                                                                                                                                                                                                                                                                                                                                                                                                                                                                                                                                                                                                                                                                                                                                                                                                                                                                                                                                                                                                                                                                                                                                                                                                                                                                 | 0                   | 37  |                                                 | 5 gal             |                      |
| 28       Eremophila hygrophana 'Blue Bells'       5 gal         3       155       Lantana x 'New Gold'       5 gal         4       155       Lantana x 'New Gold'       5 gal         5       18       Tecoma stans 'Gold Star'       5 gal         4       18       Tecoma stans 'Gold Star'       5 gal         5       20       Verbena rigida       5 gal                                                                                                                                                                                                                                                                                                                                                                                                                                                                                                                                                                                                                                                                                                                                                                                                                                                                                                                                                                                                                                                                                                                                                                                                                                                                                                                                                                                                                                                                                                                                                                                                                                                                                                                                                 | ٥                   | 48  |                                                 | 5 gal             |                      |
| <ul> <li>18 Tecoma stans 'Gold Star' 5 gal<br/>Yellow Bells</li> <li>20 Verbena rigida 5 gal</li> </ul>                                                                                                                                                                                                                                                                                                                                                                                                                                                                                                                                                                                                                                                                                                                                                                                                                                                                                                                                                                                                                                                                                                                                                                                                                                                                                                                                                                                                                                                                                                                                                                                                                                                                                                                                                                                                                                                                                                                                                                                                       | ٥                   | 28  |                                                 | 5 gal             |                      |
| Yellow Bells                                                                                                                                                                                                                                                                                                                                                                                                                                                                                                                                                                                                                                                                                                                                                                                                                                                                                                                                                                                                                                                                                                                                                                                                                                                                                                                                                                                                                                                                                                                                                                                                                                                                                                                                                                                                                                                                                                                                                                                                                                                                                                  | 0                   | 155 |                                                 | 5 gal             |                      |
|                                                                                                                                                                                                                                                                                                                                                                                                                                                                                                                                                                                                                                                                                                                                                                                                                                                                                                                                                                                                                                                                                                                                                                                                                                                                                                                                                                                                                                                                                                                                                                                                                                                                                                                                                                                                                                                                                                                                                                                                                                                                                                               | ٠                   | 18  |                                                 | 5 gal             |                      |
|                                                                                                                                                                                                                                                                                                                                                                                                                                                                                                                                                                                                                                                                                                                                                                                                                                                                                                                                                                                                                                                                                                                                                                                                                                                                                                                                                                                                                                                                                                                                                                                                                                                                                                                                                                                                                                                                                                                                                                                                                                                                                                               | ٢                   | 20  | Verbena rigida<br>Sandpaper Verbena             | 5 gal             |                      |