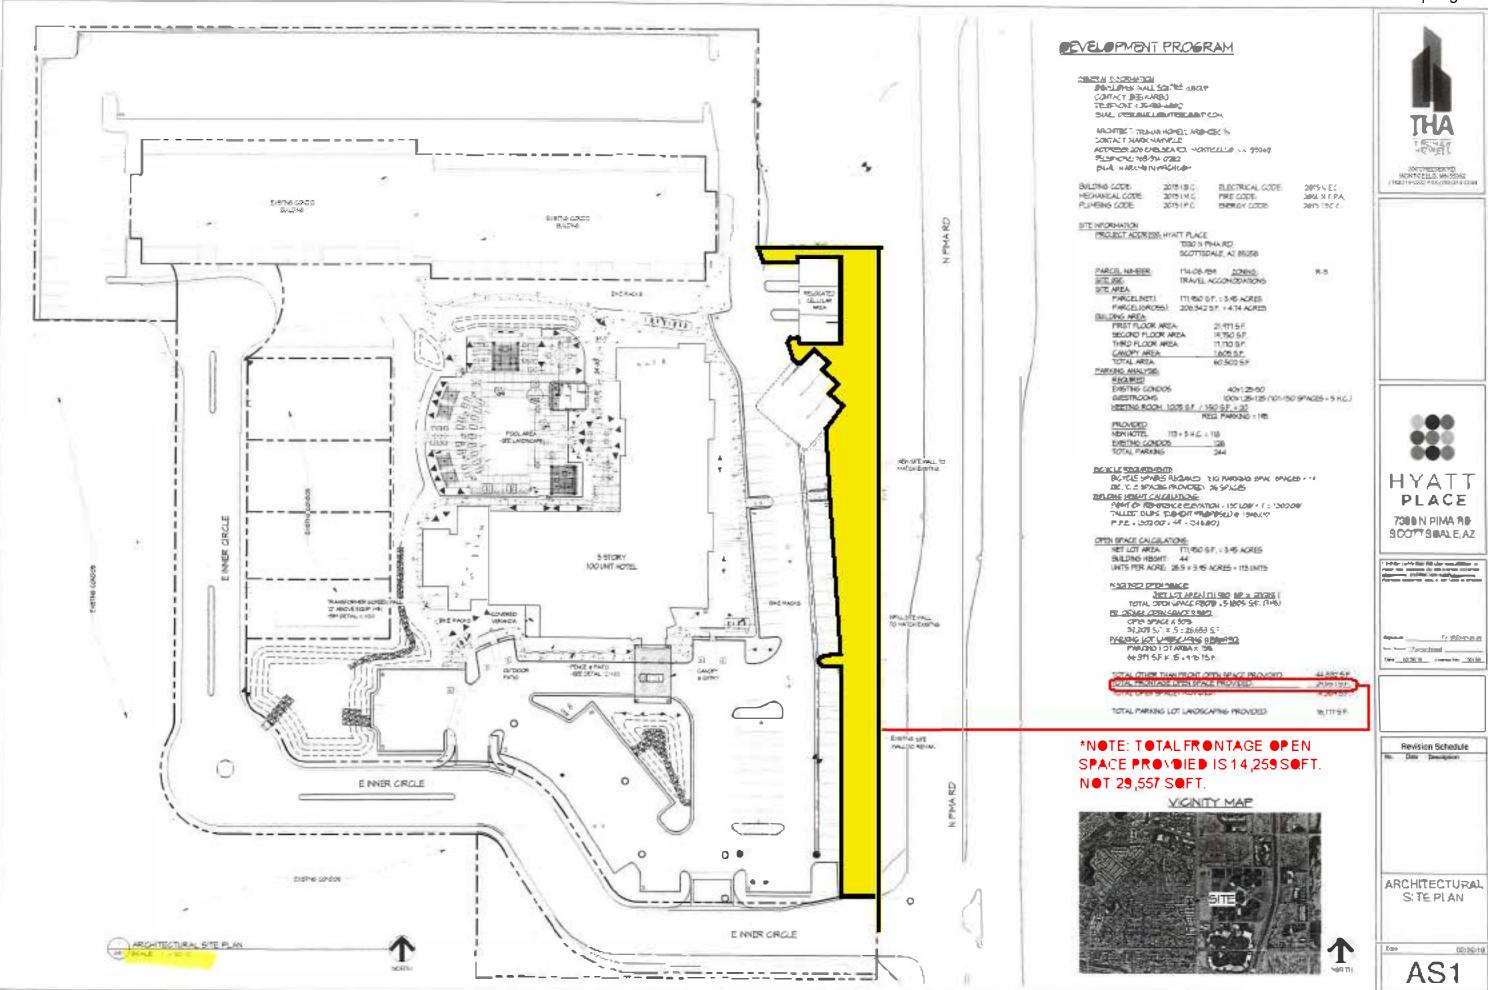

## GROUND LEVEL INTERIOR CONDITIONED SPACE

BUILDING 1

existing 7,715 f<sup>2</sup>

BUILDING 2

proposed 5,857 f<sup>2</sup>

BUILDING 2 GYM

proposed 1,544 f<sup>2</sup>

BUILDING 3

proposed 14,588 f<sup>2</sup>

TOTAL

proposed 32,404 f<sup>2</sup>

### GROUND LEVEL EXTERIOR COVERED SPACES

| ALL CONTRACTOR OF THE PROPERTY |       |    |
|--------------------------------------------------------------------------------------------------------------------------------------------------------------------------------------------------------------------------------------------------------------------------------------------------------------------------------------------------------------------------------------------------------------------------------------------------------------------------------------------------------------------------------------------------------------------------------------------------------------------------------------------------------------------------------------------------------------------------------------------------------------------------------------------------------------------------------------------------------------------------------------------------------------------------------------------------------------------------------------------------------------------------------------------------------------------------------------------------------------------------------------------------------------------------------------------------------------------------------------------------------------------------------------------------------------------------------------------------------------------------------------------------------------------------------------------------------------------------------------------------------------------------------------------------------------------------------------------------------------------------------------------------------------------------------------------------------------------------------------------------------------------------------------------------------------------------------------------------------------------------------------------------------------------------------------------------------------------------------------------------------------------------------------------------------------------------------------------------------------------------------|-------|----|
| BUILDING 1                                                                                                                                                                                                                                                                                                                                                                                                                                                                                                                                                                                                                                                                                                                                                                                                                                                                                                                                                                                                                                                                                                                                                                                                                                                                                                                                                                                                                                                                                                                                                                                                                                                                                                                                                                                                                                                                                                                                                                                                                                                                                                                     |       |    |
| exterior circulation                                                                                                                                                                                                                                                                                                                                                                                                                                                                                                                                                                                                                                                                                                                                                                                                                                                                                                                                                                                                                                                                                                                                                                                                                                                                                                                                                                                                                                                                                                                                                                                                                                                                                                                                                                                                                                                                                                                                                                                                                                                                                                           | 1,092 | f2 |
| exterior semi private                                                                                                                                                                                                                                                                                                                                                                                                                                                                                                                                                                                                                                                                                                                                                                                                                                                                                                                                                                                                                                                                                                                                                                                                                                                                                                                                                                                                                                                                                                                                                                                                                                                                                                                                                                                                                                                                                                                                                                                                                                                                                                          | 1,616 | f2 |
| BUILDING 2                                                                                                                                                                                                                                                                                                                                                                                                                                                                                                                                                                                                                                                                                                                                                                                                                                                                                                                                                                                                                                                                                                                                                                                                                                                                                                                                                                                                                                                                                                                                                                                                                                                                                                                                                                                                                                                                                                                                                                                                                                                                                                                     |       |    |
| exterior semi public                                                                                                                                                                                                                                                                                                                                                                                                                                                                                                                                                                                                                                                                                                                                                                                                                                                                                                                                                                                                                                                                                                                                                                                                                                                                                                                                                                                                                                                                                                                                                                                                                                                                                                                                                                                                                                                                                                                                                                                                                                                                                                           | 845   | f2 |
| exterior public                                                                                                                                                                                                                                                                                                                                                                                                                                                                                                                                                                                                                                                                                                                                                                                                                                                                                                                                                                                                                                                                                                                                                                                                                                                                                                                                                                                                                                                                                                                                                                                                                                                                                                                                                                                                                                                                                                                                                                                                                                                                                                                | 2,156 | f2 |
| BUILDING 2A GYM                                                                                                                                                                                                                                                                                                                                                                                                                                                                                                                                                                                                                                                                                                                                                                                                                                                                                                                                                                                                                                                                                                                                                                                                                                                                                                                                                                                                                                                                                                                                                                                                                                                                                                                                                                                                                                                                                                                                                                                                                                                                                                                |       |    |
| exterior circulation                                                                                                                                                                                                                                                                                                                                                                                                                                                                                                                                                                                                                                                                                                                                                                                                                                                                                                                                                                                                                                                                                                                                                                                                                                                                                                                                                                                                                                                                                                                                                                                                                                                                                                                                                                                                                                                                                                                                                                                                                                                                                                           | 270   | f2 |
| exterior semi public                                                                                                                                                                                                                                                                                                                                                                                                                                                                                                                                                                                                                                                                                                                                                                                                                                                                                                                                                                                                                                                                                                                                                                                                                                                                                                                                                                                                                                                                                                                                                                                                                                                                                                                                                                                                                                                                                                                                                                                                                                                                                                           | 780   | -  |
| BUILDING 3                                                                                                                                                                                                                                                                                                                                                                                                                                                                                                                                                                                                                                                                                                                                                                                                                                                                                                                                                                                                                                                                                                                                                                                                                                                                                                                                                                                                                                                                                                                                                                                                                                                                                                                                                                                                                                                                                                                                                                                                                                                                                                                     |       |    |
| exterior circulation                                                                                                                                                                                                                                                                                                                                                                                                                                                                                                                                                                                                                                                                                                                                                                                                                                                                                                                                                                                                                                                                                                                                                                                                                                                                                                                                                                                                                                                                                                                                                                                                                                                                                                                                                                                                                                                                                                                                                                                                                                                                                                           | 251   | f2 |
| exterior semi public                                                                                                                                                                                                                                                                                                                                                                                                                                                                                                                                                                                                                                                                                                                                                                                                                                                                                                                                                                                                                                                                                                                                                                                                                                                                                                                                                                                                                                                                                                                                                                                                                                                                                                                                                                                                                                                                                                                                                                                                                                                                                                           | 2,895 | f2 |
| TOTAL                                                                                                                                                                                                                                                                                                                                                                                                                                                                                                                                                                                                                                                                                                                                                                                                                                                                                                                                                                                                                                                                                                                                                                                                                                                                                                                                                                                                                                                                                                                                                                                                                                                                                                                                                                                                                                                                                                                                                                                                                                                                                                                          | 9,905 | f2 |

#### SECOND LEVEL INTERIOR CONDITIONED SPACE

BUILDING 1

7,466 f<sup>2</sup> existing

BUILDING 3

14,714 f<sup>2</sup> proposed

TOTAL

proposed 22,180 f<sup>2</sup>

# SECOND LEVEL EXTERIOR COVERED SPACES

BUILDING 1

exterior circulation 2,262 f<sup>2</sup>

BUILDING 3

exterior circulation 209 f<sup>2</sup> exterior public 2,276 f<sup>2</sup>

TOTAL 4,747 f<sup>2</sup>

THIRD LEVEL
INTERIOR CONDITIONED SPACE

BUILDING 3 proposed

11,608 f<sup>2</sup>

THIRD LEVEL EXTERIOR COVERED SPACES

BUILDING 3

209 f<sup>2</sup> exterior circulation exterior semi public  $1,705 f^2$ 

TOTAL 1,914 f<sup>2</sup>