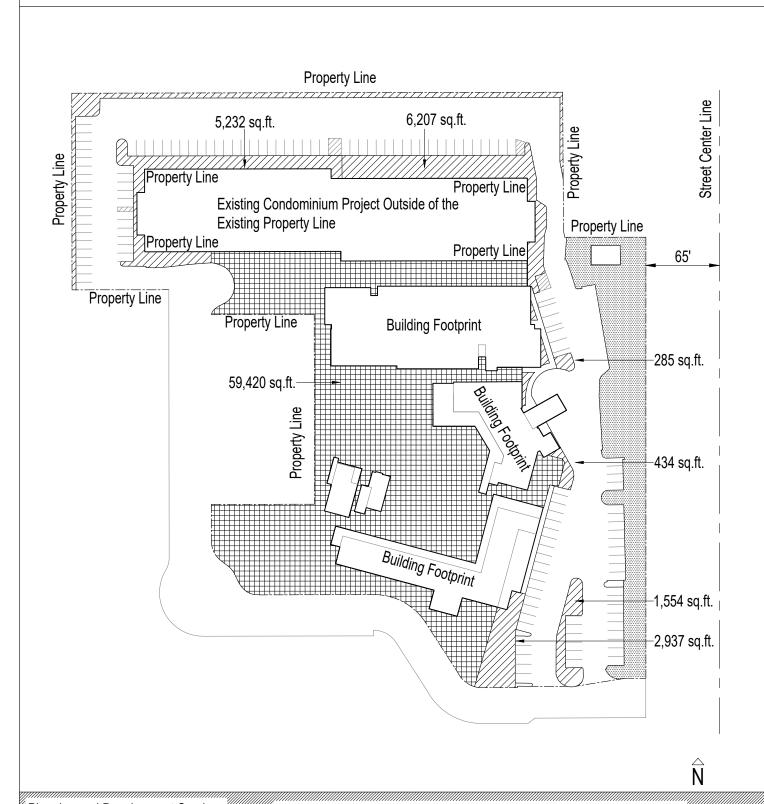

### **Open Space Plan (Site Plan Worksheet)**

Project Data Zoning: Existing Zoning R-5 PCD Net Lot Area: 171,950 sq.ft. (5.931 acres)

Building Height: 36'-0"

#### (SEE ZONING ORDINANCE FOR ZONING DISTRICT REQUIREMENTS)

**Open Space Calculations** 

Required Open Space: maximum building height = 34'-11" (36' allowed)

Open Space Required (not includeding parking lot landscaping)

' = 171,195 x 0.31 = 53,305 (31%) Open Space Provided = 59,420 sq.ft. + 17,580 sq.ft.

Parking Lot Landscaping Required
parking lot area x 15%
parking lot are = 55,670 sq.ft
paved area for vehicles (not includeding parking) =
14,019 sq.ft
55,670 sq.ft. x 0.15 = 8,351 sq.ft.

NOTE: PARKING LOT LANDSCAPING REQUIREMENTS IN ADDITION TO REQUIRED OPEN SPACE

Denotes Front Open Space 17,580 sq.ft. total

Denotes Parking Lot Landscaping 20,916 sq.ft. total

note: colors may be substituted for patterns