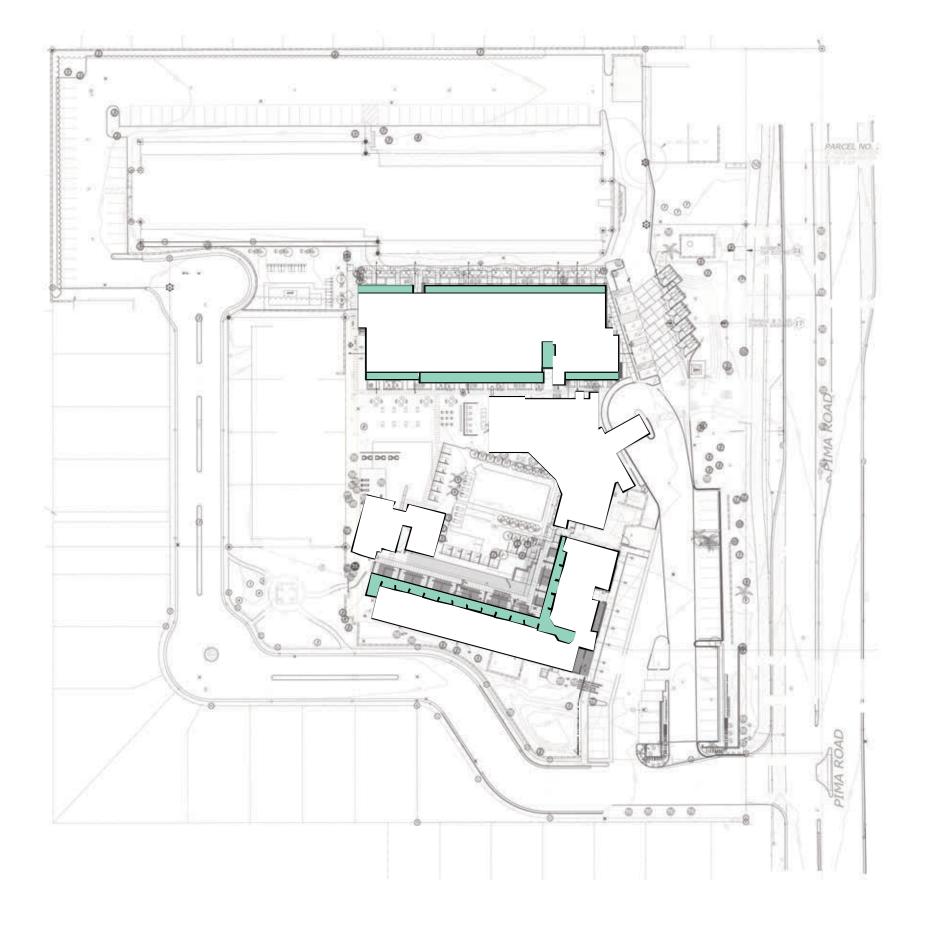

### GROUND LEVEL EXTERIOR COVERED SPACES

| ALL CONTRACTOR OF THE PROPERTY |       |    |
|--------------------------------------------------------------------------------------------------------------------------------------------------------------------------------------------------------------------------------------------------------------------------------------------------------------------------------------------------------------------------------------------------------------------------------------------------------------------------------------------------------------------------------------------------------------------------------------------------------------------------------------------------------------------------------------------------------------------------------------------------------------------------------------------------------------------------------------------------------------------------------------------------------------------------------------------------------------------------------------------------------------------------------------------------------------------------------------------------------------------------------------------------------------------------------------------------------------------------------------------------------------------------------------------------------------------------------------------------------------------------------------------------------------------------------------------------------------------------------------------------------------------------------------------------------------------------------------------------------------------------------------------------------------------------------------------------------------------------------------------------------------------------------------------------------------------------------------------------------------------------------------------------------------------------------------------------------------------------------------------------------------------------------------------------------------------------------------------------------------------------------|-------|----|
| BUILDING 1                                                                                                                                                                                                                                                                                                                                                                                                                                                                                                                                                                                                                                                                                                                                                                                                                                                                                                                                                                                                                                                                                                                                                                                                                                                                                                                                                                                                                                                                                                                                                                                                                                                                                                                                                                                                                                                                                                                                                                                                                                                                                                                     |       |    |
| exterior circulation                                                                                                                                                                                                                                                                                                                                                                                                                                                                                                                                                                                                                                                                                                                                                                                                                                                                                                                                                                                                                                                                                                                                                                                                                                                                                                                                                                                                                                                                                                                                                                                                                                                                                                                                                                                                                                                                                                                                                                                                                                                                                                           | 1,092 | f2 |
| exterior semi private                                                                                                                                                                                                                                                                                                                                                                                                                                                                                                                                                                                                                                                                                                                                                                                                                                                                                                                                                                                                                                                                                                                                                                                                                                                                                                                                                                                                                                                                                                                                                                                                                                                                                                                                                                                                                                                                                                                                                                                                                                                                                                          | 1,616 | f2 |
| BUILDING 2                                                                                                                                                                                                                                                                                                                                                                                                                                                                                                                                                                                                                                                                                                                                                                                                                                                                                                                                                                                                                                                                                                                                                                                                                                                                                                                                                                                                                                                                                                                                                                                                                                                                                                                                                                                                                                                                                                                                                                                                                                                                                                                     |       |    |
| exterior semi public                                                                                                                                                                                                                                                                                                                                                                                                                                                                                                                                                                                                                                                                                                                                                                                                                                                                                                                                                                                                                                                                                                                                                                                                                                                                                                                                                                                                                                                                                                                                                                                                                                                                                                                                                                                                                                                                                                                                                                                                                                                                                                           | 845   | f2 |
| exterior public                                                                                                                                                                                                                                                                                                                                                                                                                                                                                                                                                                                                                                                                                                                                                                                                                                                                                                                                                                                                                                                                                                                                                                                                                                                                                                                                                                                                                                                                                                                                                                                                                                                                                                                                                                                                                                                                                                                                                                                                                                                                                                                | 2,156 | f2 |
| BUILDING 2A GYM                                                                                                                                                                                                                                                                                                                                                                                                                                                                                                                                                                                                                                                                                                                                                                                                                                                                                                                                                                                                                                                                                                                                                                                                                                                                                                                                                                                                                                                                                                                                                                                                                                                                                                                                                                                                                                                                                                                                                                                                                                                                                                                |       |    |
| exterior circulation                                                                                                                                                                                                                                                                                                                                                                                                                                                                                                                                                                                                                                                                                                                                                                                                                                                                                                                                                                                                                                                                                                                                                                                                                                                                                                                                                                                                                                                                                                                                                                                                                                                                                                                                                                                                                                                                                                                                                                                                                                                                                                           | 270   | f2 |
| exterior semi public                                                                                                                                                                                                                                                                                                                                                                                                                                                                                                                                                                                                                                                                                                                                                                                                                                                                                                                                                                                                                                                                                                                                                                                                                                                                                                                                                                                                                                                                                                                                                                                                                                                                                                                                                                                                                                                                                                                                                                                                                                                                                                           | 780   | -  |
| BUILDING 3                                                                                                                                                                                                                                                                                                                                                                                                                                                                                                                                                                                                                                                                                                                                                                                                                                                                                                                                                                                                                                                                                                                                                                                                                                                                                                                                                                                                                                                                                                                                                                                                                                                                                                                                                                                                                                                                                                                                                                                                                                                                                                                     |       |    |
| exterior circulation                                                                                                                                                                                                                                                                                                                                                                                                                                                                                                                                                                                                                                                                                                                                                                                                                                                                                                                                                                                                                                                                                                                                                                                                                                                                                                                                                                                                                                                                                                                                                                                                                                                                                                                                                                                                                                                                                                                                                                                                                                                                                                           | 251   | f2 |
| exterior semi public                                                                                                                                                                                                                                                                                                                                                                                                                                                                                                                                                                                                                                                                                                                                                                                                                                                                                                                                                                                                                                                                                                                                                                                                                                                                                                                                                                                                                                                                                                                                                                                                                                                                                                                                                                                                                                                                                                                                                                                                                                                                                                           | 2,895 | f2 |
| TOTAL                                                                                                                                                                                                                                                                                                                                                                                                                                                                                                                                                                                                                                                                                                                                                                                                                                                                                                                                                                                                                                                                                                                                                                                                                                                                                                                                                                                                                                                                                                                                                                                                                                                                                                                                                                                                                                                                                                                                                                                                                                                                                                                          | 9,905 | f2 |