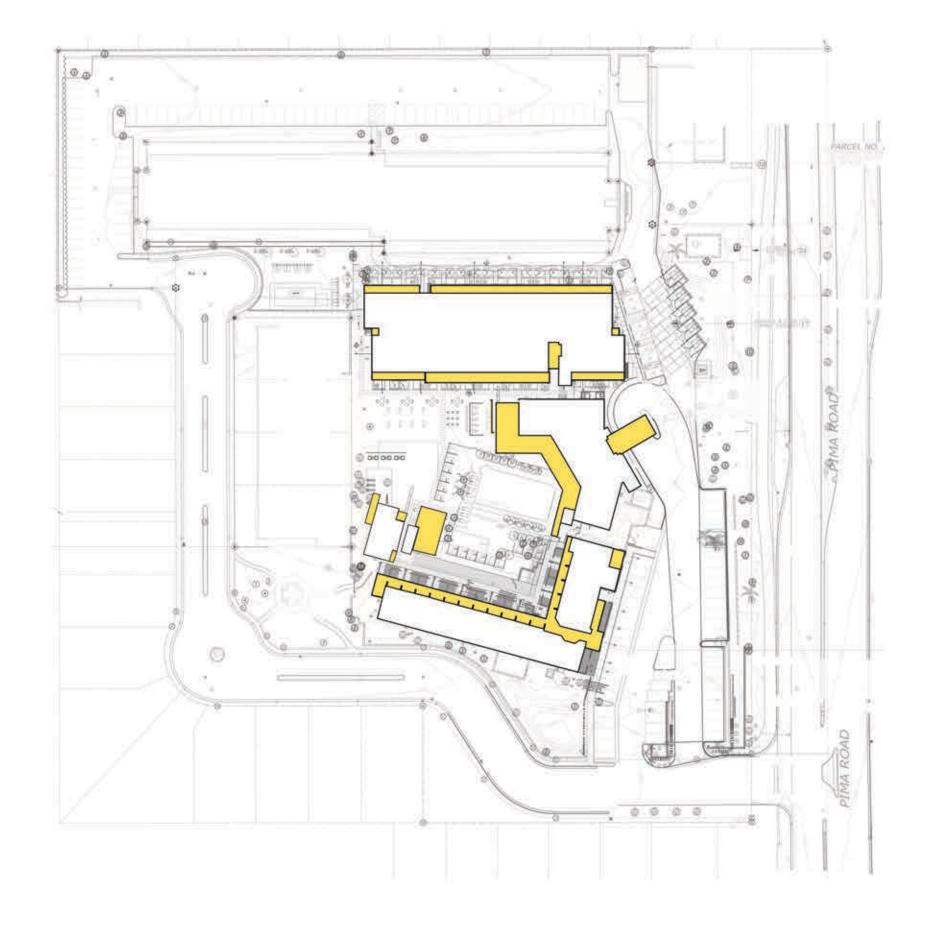

## GROUND LEVEL INTERIOR CONDITIONED SPACE

BUILDING 1

existing 7,715 f<sup>2</sup>

BUILDING 2

proposed 5,857 f<sup>2</sup>

BUILDING 2 GYM

proposed 1,544 f<sup>2</sup>

BUILDING 3

proposed 14,588 f<sup>2</sup>

TOTAL

proposed 32,404 f<sup>2</sup>

### GROUND LEVEL EXTERIOR COVERED SPACES

| ALL CONTRACTOR OF THE PROPERTY |       |    |
|--------------------------------------------------------------------------------------------------------------------------------------------------------------------------------------------------------------------------------------------------------------------------------------------------------------------------------------------------------------------------------------------------------------------------------------------------------------------------------------------------------------------------------------------------------------------------------------------------------------------------------------------------------------------------------------------------------------------------------------------------------------------------------------------------------------------------------------------------------------------------------------------------------------------------------------------------------------------------------------------------------------------------------------------------------------------------------------------------------------------------------------------------------------------------------------------------------------------------------------------------------------------------------------------------------------------------------------------------------------------------------------------------------------------------------------------------------------------------------------------------------------------------------------------------------------------------------------------------------------------------------------------------------------------------------------------------------------------------------------------------------------------------------------------------------------------------------------------------------------------------------------------------------------------------------------------------------------------------------------------------------------------------------------------------------------------------------------------------------------------------------|-------|----|
| BUILDING 1                                                                                                                                                                                                                                                                                                                                                                                                                                                                                                                                                                                                                                                                                                                                                                                                                                                                                                                                                                                                                                                                                                                                                                                                                                                                                                                                                                                                                                                                                                                                                                                                                                                                                                                                                                                                                                                                                                                                                                                                                                                                                                                     |       |    |
| exterior circulation                                                                                                                                                                                                                                                                                                                                                                                                                                                                                                                                                                                                                                                                                                                                                                                                                                                                                                                                                                                                                                                                                                                                                                                                                                                                                                                                                                                                                                                                                                                                                                                                                                                                                                                                                                                                                                                                                                                                                                                                                                                                                                           | 1,092 | f2 |
| exterior semi private                                                                                                                                                                                                                                                                                                                                                                                                                                                                                                                                                                                                                                                                                                                                                                                                                                                                                                                                                                                                                                                                                                                                                                                                                                                                                                                                                                                                                                                                                                                                                                                                                                                                                                                                                                                                                                                                                                                                                                                                                                                                                                          | 1,616 | f2 |
| BUILDING 2                                                                                                                                                                                                                                                                                                                                                                                                                                                                                                                                                                                                                                                                                                                                                                                                                                                                                                                                                                                                                                                                                                                                                                                                                                                                                                                                                                                                                                                                                                                                                                                                                                                                                                                                                                                                                                                                                                                                                                                                                                                                                                                     |       |    |
| exterior semi public                                                                                                                                                                                                                                                                                                                                                                                                                                                                                                                                                                                                                                                                                                                                                                                                                                                                                                                                                                                                                                                                                                                                                                                                                                                                                                                                                                                                                                                                                                                                                                                                                                                                                                                                                                                                                                                                                                                                                                                                                                                                                                           | 845   | f2 |
| exterior public                                                                                                                                                                                                                                                                                                                                                                                                                                                                                                                                                                                                                                                                                                                                                                                                                                                                                                                                                                                                                                                                                                                                                                                                                                                                                                                                                                                                                                                                                                                                                                                                                                                                                                                                                                                                                                                                                                                                                                                                                                                                                                                | 2,156 | f2 |
| BUILDING 2A GYM                                                                                                                                                                                                                                                                                                                                                                                                                                                                                                                                                                                                                                                                                                                                                                                                                                                                                                                                                                                                                                                                                                                                                                                                                                                                                                                                                                                                                                                                                                                                                                                                                                                                                                                                                                                                                                                                                                                                                                                                                                                                                                                |       |    |
| exterior circulation                                                                                                                                                                                                                                                                                                                                                                                                                                                                                                                                                                                                                                                                                                                                                                                                                                                                                                                                                                                                                                                                                                                                                                                                                                                                                                                                                                                                                                                                                                                                                                                                                                                                                                                                                                                                                                                                                                                                                                                                                                                                                                           | 270   | f2 |
| exterior semi public                                                                                                                                                                                                                                                                                                                                                                                                                                                                                                                                                                                                                                                                                                                                                                                                                                                                                                                                                                                                                                                                                                                                                                                                                                                                                                                                                                                                                                                                                                                                                                                                                                                                                                                                                                                                                                                                                                                                                                                                                                                                                                           | 780   | -  |
| BUILDING 3                                                                                                                                                                                                                                                                                                                                                                                                                                                                                                                                                                                                                                                                                                                                                                                                                                                                                                                                                                                                                                                                                                                                                                                                                                                                                                                                                                                                                                                                                                                                                                                                                                                                                                                                                                                                                                                                                                                                                                                                                                                                                                                     |       |    |
| exterior circulation                                                                                                                                                                                                                                                                                                                                                                                                                                                                                                                                                                                                                                                                                                                                                                                                                                                                                                                                                                                                                                                                                                                                                                                                                                                                                                                                                                                                                                                                                                                                                                                                                                                                                                                                                                                                                                                                                                                                                                                                                                                                                                           | 251   | f2 |
| exterior semi public                                                                                                                                                                                                                                                                                                                                                                                                                                                                                                                                                                                                                                                                                                                                                                                                                                                                                                                                                                                                                                                                                                                                                                                                                                                                                                                                                                                                                                                                                                                                                                                                                                                                                                                                                                                                                                                                                                                                                                                                                                                                                                           | 2,895 | f2 |
| TOTAL                                                                                                                                                                                                                                                                                                                                                                                                                                                                                                                                                                                                                                                                                                                                                                                                                                                                                                                                                                                                                                                                                                                                                                                                                                                                                                                                                                                                                                                                                                                                                                                                                                                                                                                                                                                                                                                                                                                                                                                                                                                                                                                          | 9,905 | f2 |

#### SECOND LEVEL INTERIOR CONDITIONED SPACE

BUILDING 1

7,466 f<sup>2</sup> existing

BUILDING 3

14,714 f<sup>2</sup> proposed

TOTAL

proposed 22,180 f<sup>2</sup>

# SECOND LEVEL EXTERIOR COVERED SPACES

BUILDING 1

exterior circulation 2,262 f<sup>2</sup>

BUILDING 3

exterior circulation 209 f<sup>2</sup> exterior public 2,276 f<sup>2</sup>

TOTAL 4,747 f<sup>2</sup>

THIRD LEVEL
INTERIOR CONDITIONED SPACE

BUILDING 3 proposed

11,608 f<sup>2</sup>

THIRD LEVEL EXTERIOR COVERED SPACES

BUILDING 3

209 f<sup>2</sup> exterior circulation exterior semi public  $1,705 f^2$ 

TOTAL 1,914 f<sup>2</sup>