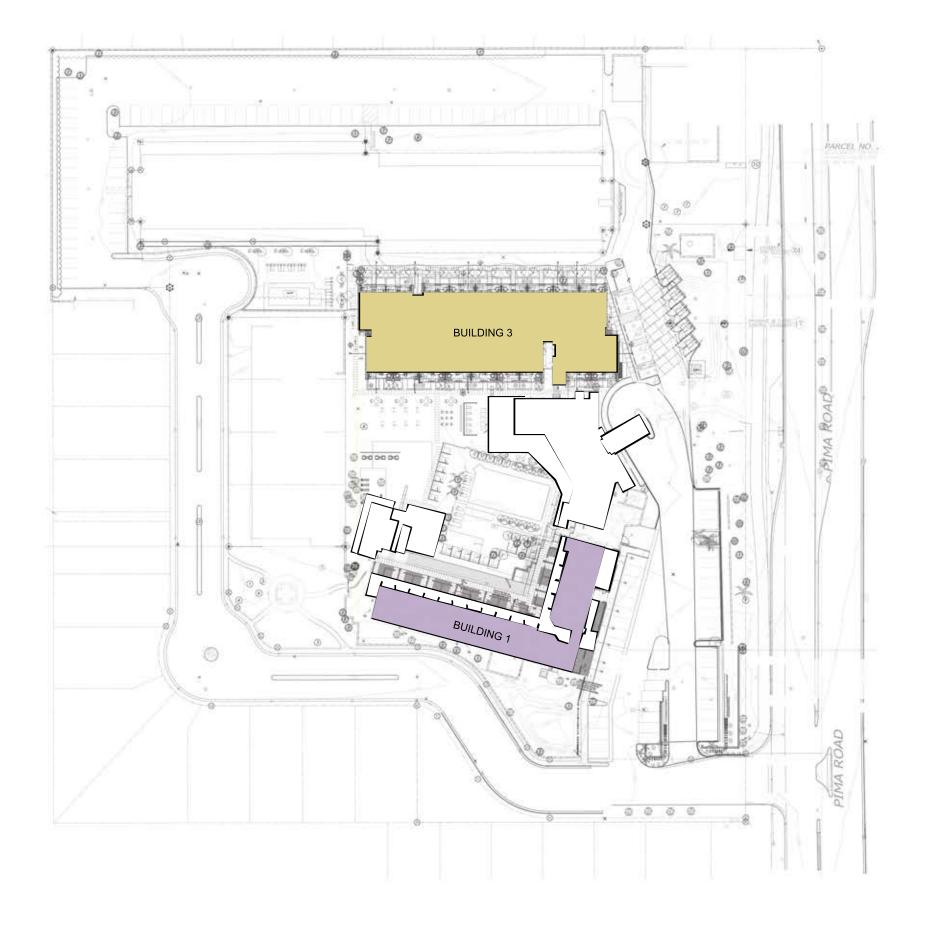

## GROUND LEVEL INTERIOR CONDITIONED SPACE

BUILDING 1

existing 7,715 f<sup>2</sup>

BUILDING 2

proposed 5,857 f<sup>2</sup>

BUILDING 2 GYM

proposed 1,544 f<sup>2</sup>

BUILDING 3

proposed 14,588 f<sup>2</sup>

TOTAL

proposed 32,404 f<sup>2</sup>