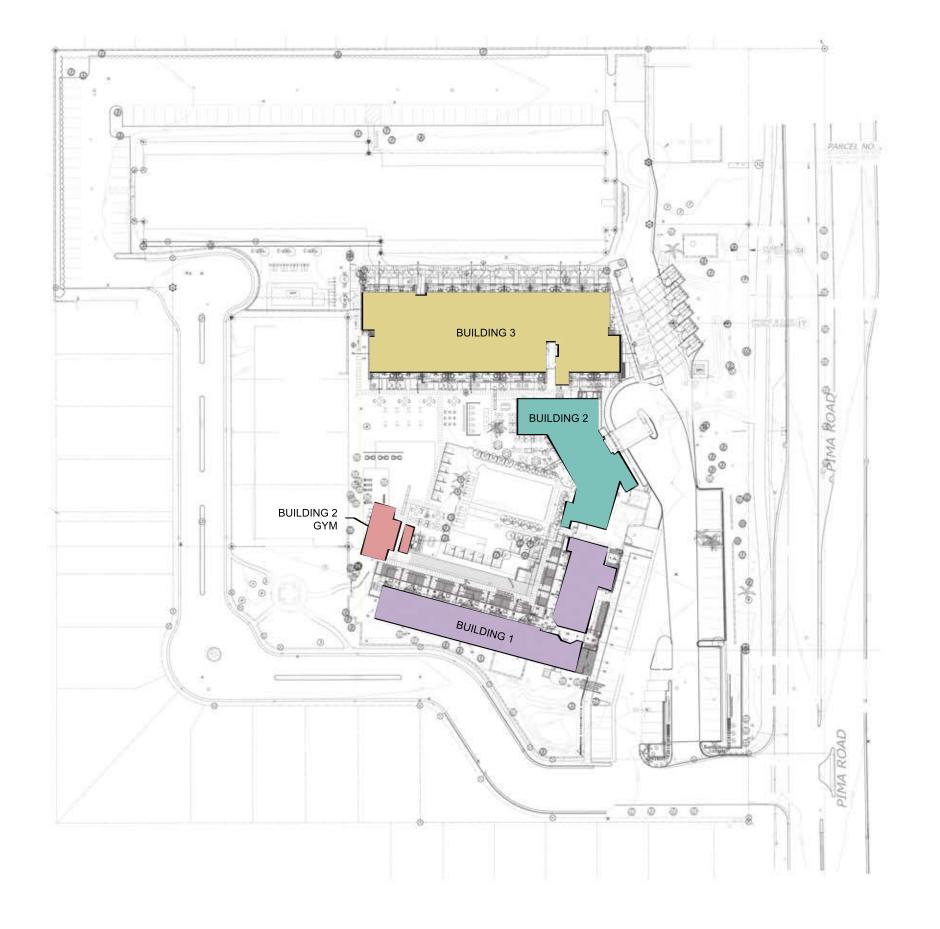

## GROUND LEVEL INTERIOR CONDITIONED SPACE

BUILDING 1

existing 7,715 f<sup>2</sup>

BUILDING 2

proposed 5,857 f<sup>2</sup>

BUILDING 2 GYM

proposed 1,544 f<sup>2</sup>

BUILDING 3

proposed 14,588 f<sup>2</sup>

TOTAL

proposed 32,404 f<sup>2</sup>

### GROUND LEVEL EXTERIOR COVERED SPACES

| ALL CONTRACTOR OF THE PROPERTY |       |    |
|--------------------------------------------------------------------------------------------------------------------------------------------------------------------------------------------------------------------------------------------------------------------------------------------------------------------------------------------------------------------------------------------------------------------------------------------------------------------------------------------------------------------------------------------------------------------------------------------------------------------------------------------------------------------------------------------------------------------------------------------------------------------------------------------------------------------------------------------------------------------------------------------------------------------------------------------------------------------------------------------------------------------------------------------------------------------------------------------------------------------------------------------------------------------------------------------------------------------------------------------------------------------------------------------------------------------------------------------------------------------------------------------------------------------------------------------------------------------------------------------------------------------------------------------------------------------------------------------------------------------------------------------------------------------------------------------------------------------------------------------------------------------------------------------------------------------------------------------------------------------------------------------------------------------------------------------------------------------------------------------------------------------------------------------------------------------------------------------------------------------------------|-------|----|
| BUILDING 1                                                                                                                                                                                                                                                                                                                                                                                                                                                                                                                                                                                                                                                                                                                                                                                                                                                                                                                                                                                                                                                                                                                                                                                                                                                                                                                                                                                                                                                                                                                                                                                                                                                                                                                                                                                                                                                                                                                                                                                                                                                                                                                     |       |    |
| exterior circulation                                                                                                                                                                                                                                                                                                                                                                                                                                                                                                                                                                                                                                                                                                                                                                                                                                                                                                                                                                                                                                                                                                                                                                                                                                                                                                                                                                                                                                                                                                                                                                                                                                                                                                                                                                                                                                                                                                                                                                                                                                                                                                           | 1,092 | f2 |
| exterior semi private                                                                                                                                                                                                                                                                                                                                                                                                                                                                                                                                                                                                                                                                                                                                                                                                                                                                                                                                                                                                                                                                                                                                                                                                                                                                                                                                                                                                                                                                                                                                                                                                                                                                                                                                                                                                                                                                                                                                                                                                                                                                                                          | 1,616 | f2 |
| BUILDING 2                                                                                                                                                                                                                                                                                                                                                                                                                                                                                                                                                                                                                                                                                                                                                                                                                                                                                                                                                                                                                                                                                                                                                                                                                                                                                                                                                                                                                                                                                                                                                                                                                                                                                                                                                                                                                                                                                                                                                                                                                                                                                                                     |       |    |
| exterior semi public                                                                                                                                                                                                                                                                                                                                                                                                                                                                                                                                                                                                                                                                                                                                                                                                                                                                                                                                                                                                                                                                                                                                                                                                                                                                                                                                                                                                                                                                                                                                                                                                                                                                                                                                                                                                                                                                                                                                                                                                                                                                                                           | 845   | f2 |
| exterior public                                                                                                                                                                                                                                                                                                                                                                                                                                                                                                                                                                                                                                                                                                                                                                                                                                                                                                                                                                                                                                                                                                                                                                                                                                                                                                                                                                                                                                                                                                                                                                                                                                                                                                                                                                                                                                                                                                                                                                                                                                                                                                                | 2,156 | f2 |
| BUILDING 2A GYM                                                                                                                                                                                                                                                                                                                                                                                                                                                                                                                                                                                                                                                                                                                                                                                                                                                                                                                                                                                                                                                                                                                                                                                                                                                                                                                                                                                                                                                                                                                                                                                                                                                                                                                                                                                                                                                                                                                                                                                                                                                                                                                |       |    |
| exterior circulation                                                                                                                                                                                                                                                                                                                                                                                                                                                                                                                                                                                                                                                                                                                                                                                                                                                                                                                                                                                                                                                                                                                                                                                                                                                                                                                                                                                                                                                                                                                                                                                                                                                                                                                                                                                                                                                                                                                                                                                                                                                                                                           | 270   | f2 |
| exterior semi public                                                                                                                                                                                                                                                                                                                                                                                                                                                                                                                                                                                                                                                                                                                                                                                                                                                                                                                                                                                                                                                                                                                                                                                                                                                                                                                                                                                                                                                                                                                                                                                                                                                                                                                                                                                                                                                                                                                                                                                                                                                                                                           | 780   | -  |
| BUILDING 3                                                                                                                                                                                                                                                                                                                                                                                                                                                                                                                                                                                                                                                                                                                                                                                                                                                                                                                                                                                                                                                                                                                                                                                                                                                                                                                                                                                                                                                                                                                                                                                                                                                                                                                                                                                                                                                                                                                                                                                                                                                                                                                     |       |    |
| exterior circulation                                                                                                                                                                                                                                                                                                                                                                                                                                                                                                                                                                                                                                                                                                                                                                                                                                                                                                                                                                                                                                                                                                                                                                                                                                                                                                                                                                                                                                                                                                                                                                                                                                                                                                                                                                                                                                                                                                                                                                                                                                                                                                           | 251   | f2 |
| exterior semi public                                                                                                                                                                                                                                                                                                                                                                                                                                                                                                                                                                                                                                                                                                                                                                                                                                                                                                                                                                                                                                                                                                                                                                                                                                                                                                                                                                                                                                                                                                                                                                                                                                                                                                                                                                                                                                                                                                                                                                                                                                                                                                           | 2,895 | f2 |
| TOTAL                                                                                                                                                                                                                                                                                                                                                                                                                                                                                                                                                                                                                                                                                                                                                                                                                                                                                                                                                                                                                                                                                                                                                                                                                                                                                                                                                                                                                                                                                                                                                                                                                                                                                                                                                                                                                                                                                                                                                                                                                                                                                                                          | 9,905 | f2 |

#### SECOND LEVEL INTERIOR CONDITIONED SPACE

BUILDING 1

7,466 f<sup>2</sup> existing

BUILDING 3

14,714 f<sup>2</sup> proposed

TOTAL

proposed 22,180 f<sup>2</sup>

# SECOND LEVEL EXTERIOR COVERED SPACES

BUILDING 1

exterior circulation 2,262 f<sup>2</sup>

BUILDING 3

exterior circulation 209 f<sup>2</sup> exterior public 2,276 f<sup>2</sup>

TOTAL 4,747 f<sup>2</sup>

THIRD LEVEL
INTERIOR CONDITIONED SPACE

BUILDING 3 proposed

11,608 f<sup>2</sup>

THIRD LEVEL EXTERIOR COVERED SPACES

BUILDING 3

209 f<sup>2</sup> exterior circulation exterior semi public  $1,705 f^2$ 

TOTAL 1,914 f<sup>2</sup>