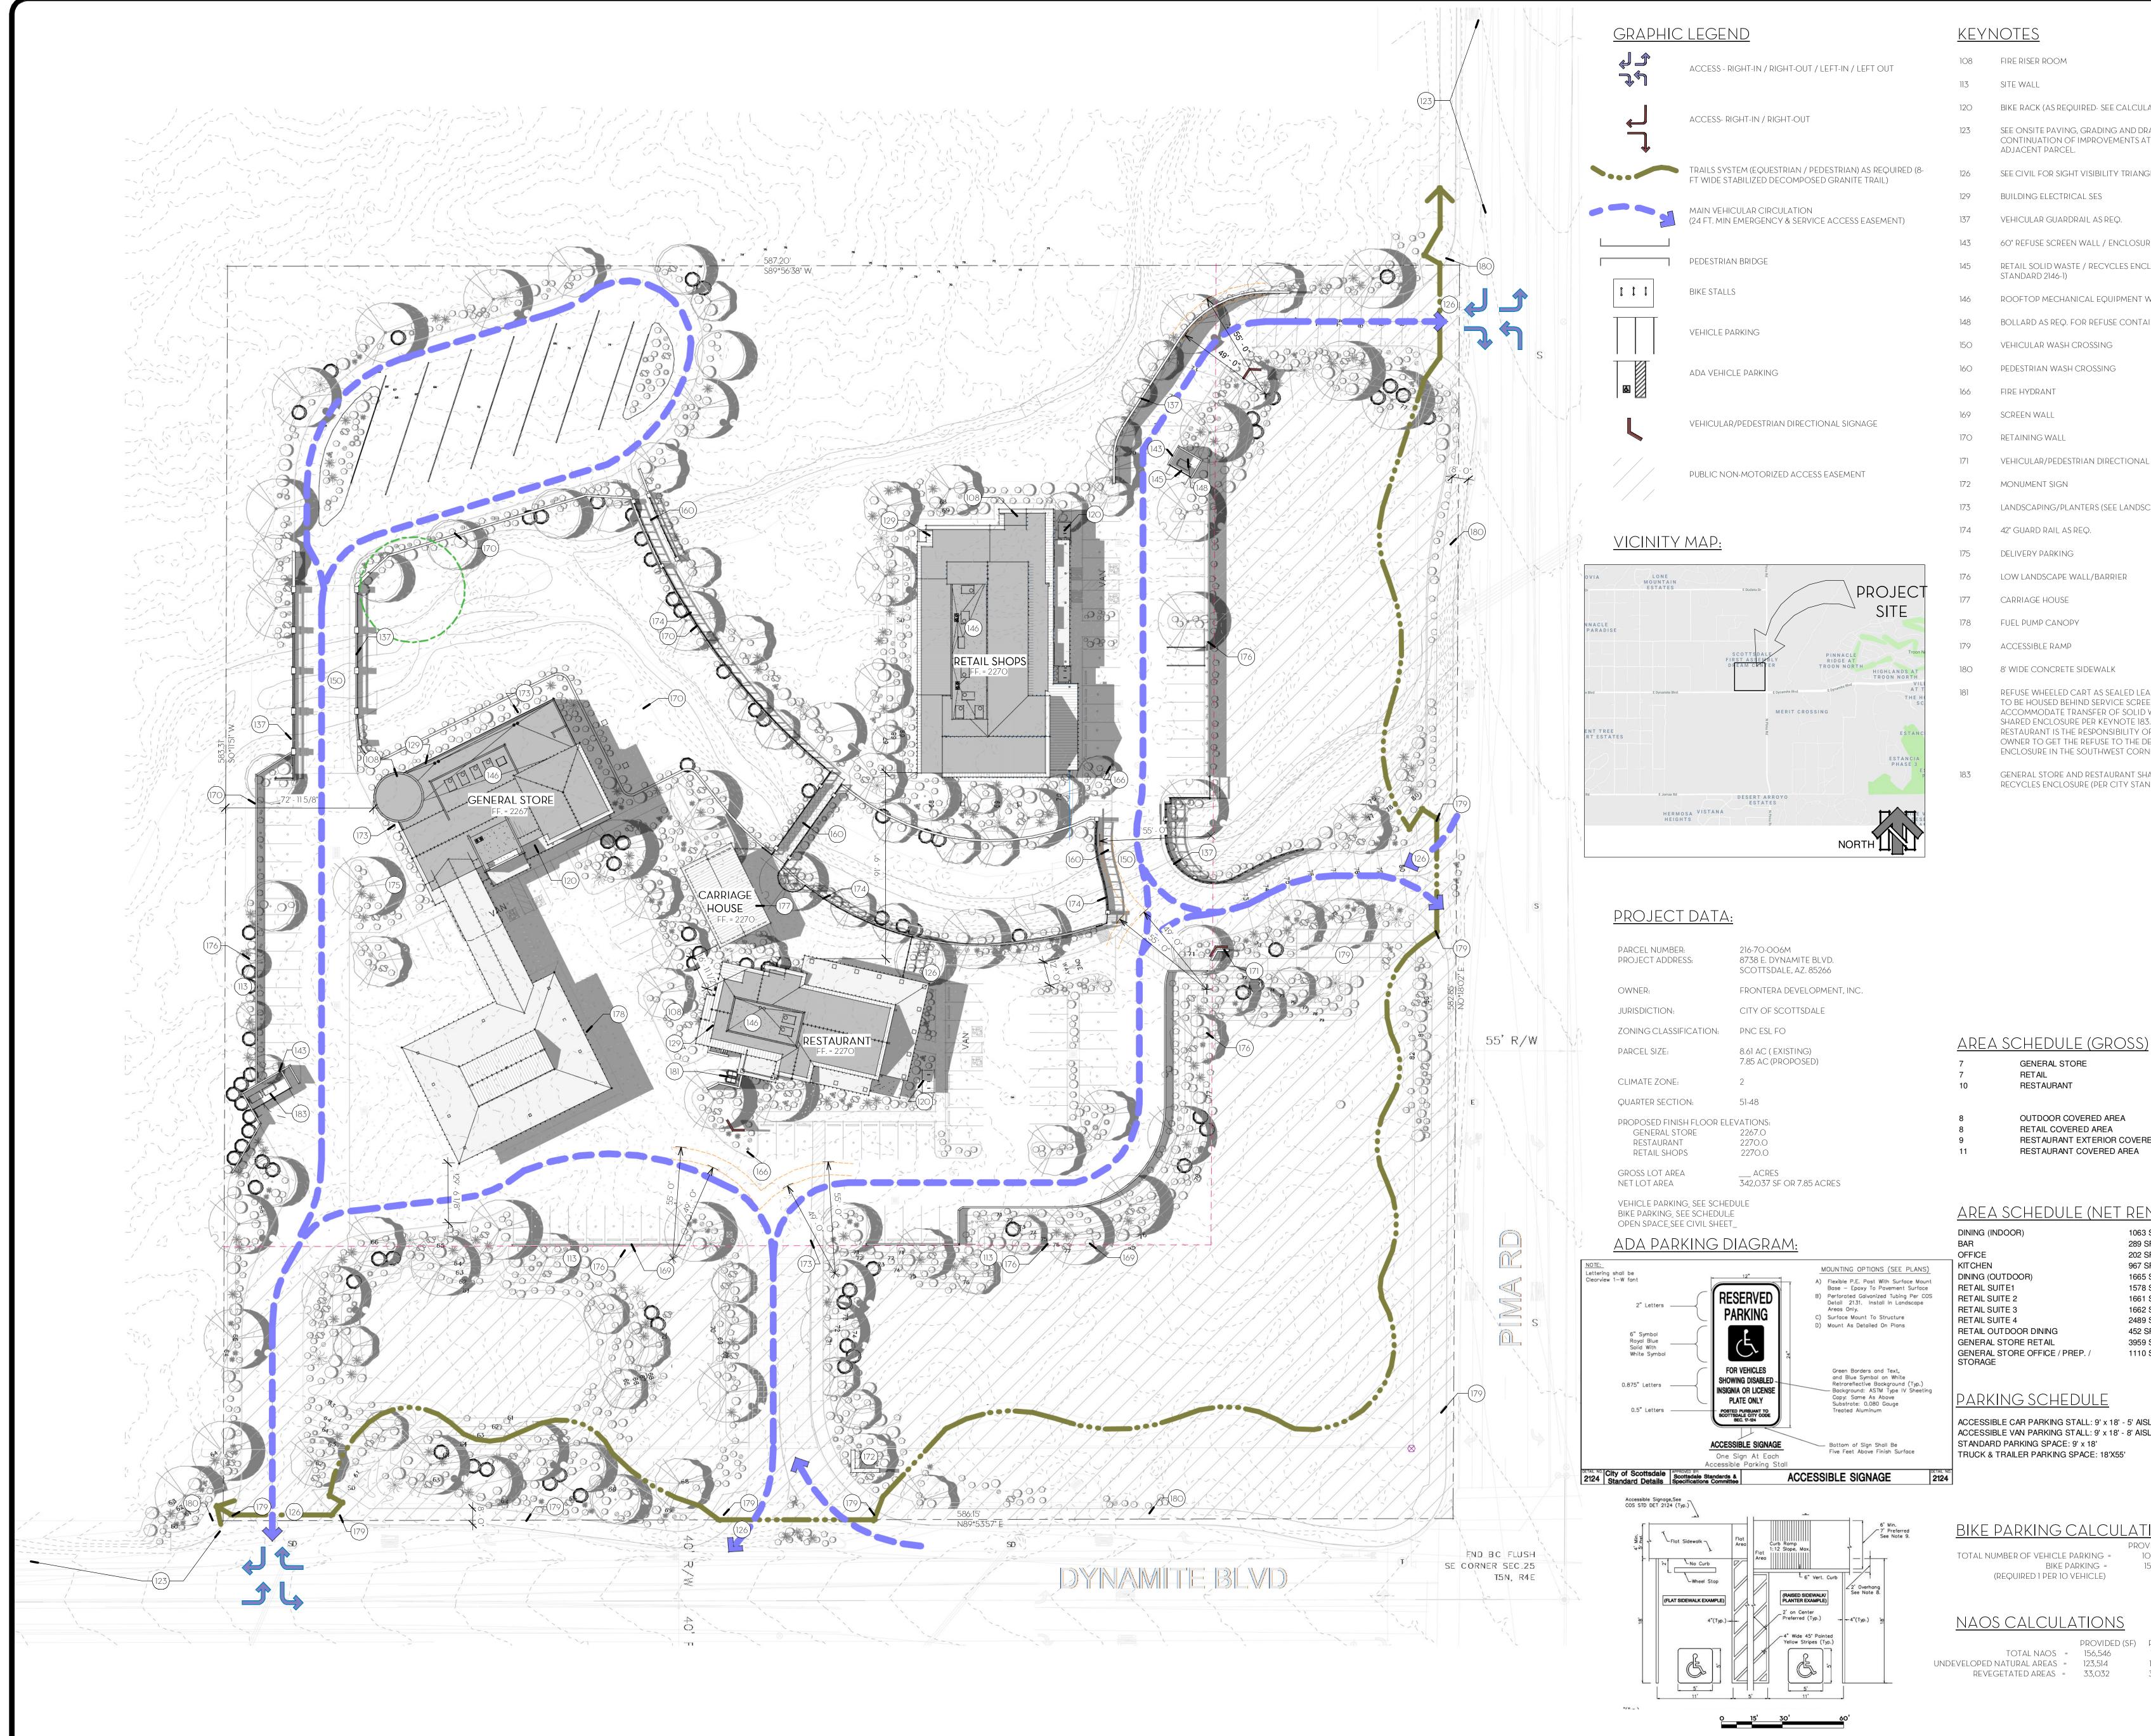

## <u>KEYNOTES</u>

| 108 | FIRE RISER ROOM                                                                                                                                                                                                                                                                                                               |  |
|-----|-------------------------------------------------------------------------------------------------------------------------------------------------------------------------------------------------------------------------------------------------------------------------------------------------------------------------------|--|
| 113 | SITE WALL                                                                                                                                                                                                                                                                                                                     |  |
| 120 | BIKE RACK (AS REQUIRED- SEE CALCULATIONS)                                                                                                                                                                                                                                                                                     |  |
| 123 | SEE ONSITE PAVING, GRADING AND DRAINAGE PL<br>CONTINUATION OF IMPROVEMENTS AT FRONTAG<br>ADJACENT PARCEL.                                                                                                                                                                                                                     |  |
| 126 | SEE CIVIL FOR SIGHT VISIBILITY TRIANGLES                                                                                                                                                                                                                                                                                      |  |
| 129 | BUILDING ELECTRICAL SES                                                                                                                                                                                                                                                                                                       |  |
| 137 | VEHICULAR GUARDRAIL AS REQ.                                                                                                                                                                                                                                                                                                   |  |
| 143 | 60" REFUSE SCREEN WALL / ENCLOSURE                                                                                                                                                                                                                                                                                            |  |
| 145 | RETAIL SOLID WASTE / RECYCLES ENCLOSURE (PE<br>STANDARD 2146-1)                                                                                                                                                                                                                                                               |  |
| 146 | ROOFTOP MECHANICAL EQUIPMENT WELL                                                                                                                                                                                                                                                                                             |  |
| 148 | BOLLARD AS REQ. FOR REFUSE CONTAINER                                                                                                                                                                                                                                                                                          |  |
| 150 | VEHICULAR WASH CROSSING                                                                                                                                                                                                                                                                                                       |  |
| 160 | PEDESTRIAN WASH CROSSING                                                                                                                                                                                                                                                                                                      |  |
| 166 | FIRE HYDRANT                                                                                                                                                                                                                                                                                                                  |  |
| 169 | SCREEN WALL                                                                                                                                                                                                                                                                                                                   |  |
| 170 | RETAINING WALL                                                                                                                                                                                                                                                                                                                |  |
| 171 | VEHICULAR/PEDESTRIAN DIRECTIONAL SIGNAGE                                                                                                                                                                                                                                                                                      |  |
| 172 | MONUMENT SIGN                                                                                                                                                                                                                                                                                                                 |  |
| 173 | LANDSCAPING/PLANTERS (SEE LANDSCAPING PLA                                                                                                                                                                                                                                                                                     |  |
| 174 | 42" GUARD RAIL AS REQ.                                                                                                                                                                                                                                                                                                        |  |
| 175 | DELIVERY PARKING                                                                                                                                                                                                                                                                                                              |  |
| 176 | LOW LANDSCAPE WALL/BARRIER                                                                                                                                                                                                                                                                                                    |  |
| 177 | CARRIAGE HOUSE                                                                                                                                                                                                                                                                                                                |  |
| 178 | FUEL PUMP CANOPY                                                                                                                                                                                                                                                                                                              |  |
| 179 | ACCESSIBLE RAMP                                                                                                                                                                                                                                                                                                               |  |
| 180 | 8' WIDE CONCRETE SIDEWALK                                                                                                                                                                                                                                                                                                     |  |
| 181 | REFUSE WHEELED CART AS SEALED LEAK-PROOF ON<br>TO BE HOUSED BEHIND SERVICE SCREEN-WALL TO<br>ACCOMMODATE TRANSFER OF SOLID WASTE / RE<br>SHARED ENCLOSURE PER KEYNOTE 183. REFUSE FE<br>RESTAURANT IS THE RESPONSIBILITY OF THE PROF<br>OWNER TO GET THE REFUSE TO THE DESIGNATED<br>ENCLOSURE IN THE SOUTHWEST CORNER OF THE |  |
|     |                                                                                                                                                                                                                                                                                                                               |  |

#### GENERAL STORE AND RESTAURANT SHARED SOLID WASTE / RECYCLES ENCLOSURE (PER CITY STANDARD 2146-2)

| 10 | RESTAURANT                       |
|----|----------------------------------|
|    |                                  |
| 8  | OUTDOOR COVERED AREA             |
| 8  | RETAIL COVERED AREA              |
| 9  | RESTAURANT EXTERIOR COVERED AREA |
| 11 | RESTAURANT COVERED AREA          |
|    |                                  |
|    |                                  |

## AREA SCHEDULE (NET RENTABLE)

|        | DINING (INDOOR)                           | 1063 SF |
|--------|-------------------------------------------|---------|
|        | BAR                                       | 289 SF  |
|        | OFFICE                                    | 202 SF  |
| ANS)   | KITCHEN                                   | 967 SF  |
| Mount  | DINING (OUTDOOR)                          | 1665 SF |
| face   | RETAIL SUITE1                             | 1578 SF |
| r COS  | RETAIL SUITE 2                            | 1661 SF |
| ,po    | RETAIL SUITE 3                            | 1662 SF |
|        | RETAIL SUITE 4                            | 2489 SF |
|        | RETAIL OUTDOOR DINING                     | 452 SF  |
|        | GENERAL STORE RETAIL                      | 3959 SF |
|        | GENERAL STORE OFFICE / PREP. /<br>STORAGE | 1110 SF |
| p.)    |                                           |         |
| eeting | <u>PARKING SCHEDULE</u>                   |         |
|        |                                           |         |

ACCESSIBLE CAR PARKING STALL: 9' x 18' - 5' AISLE ACCESSIBLE VAN PARKING STALL: 9' x 18' - 8' AISLE STANDARD PARKING SPACE: 9' x 18' TRUCK & TRAILER PARKING SPACE: 18'X55'

# BIKE PARKING CALCULATION

PROVIDED REQUIRED TOTAL NUMBER OF VEHICLE PARKING = 101 BIKE PARKING = 15 (REQUIRED 1 PER 10 VEHICLE)

### NAOS CALCULATIONS

PROVIDED (SF) REQUIRED (SF) 

 TOTAL NAOS
 =
 156,546
 156,464

 UNDEVELOPED NATURAL AREAS
 =
 123,514
 119,385 (MIN.) 70%)

 REVEGETATED AREAS
 =
 33,032
 37,079 (MAX. 30%)