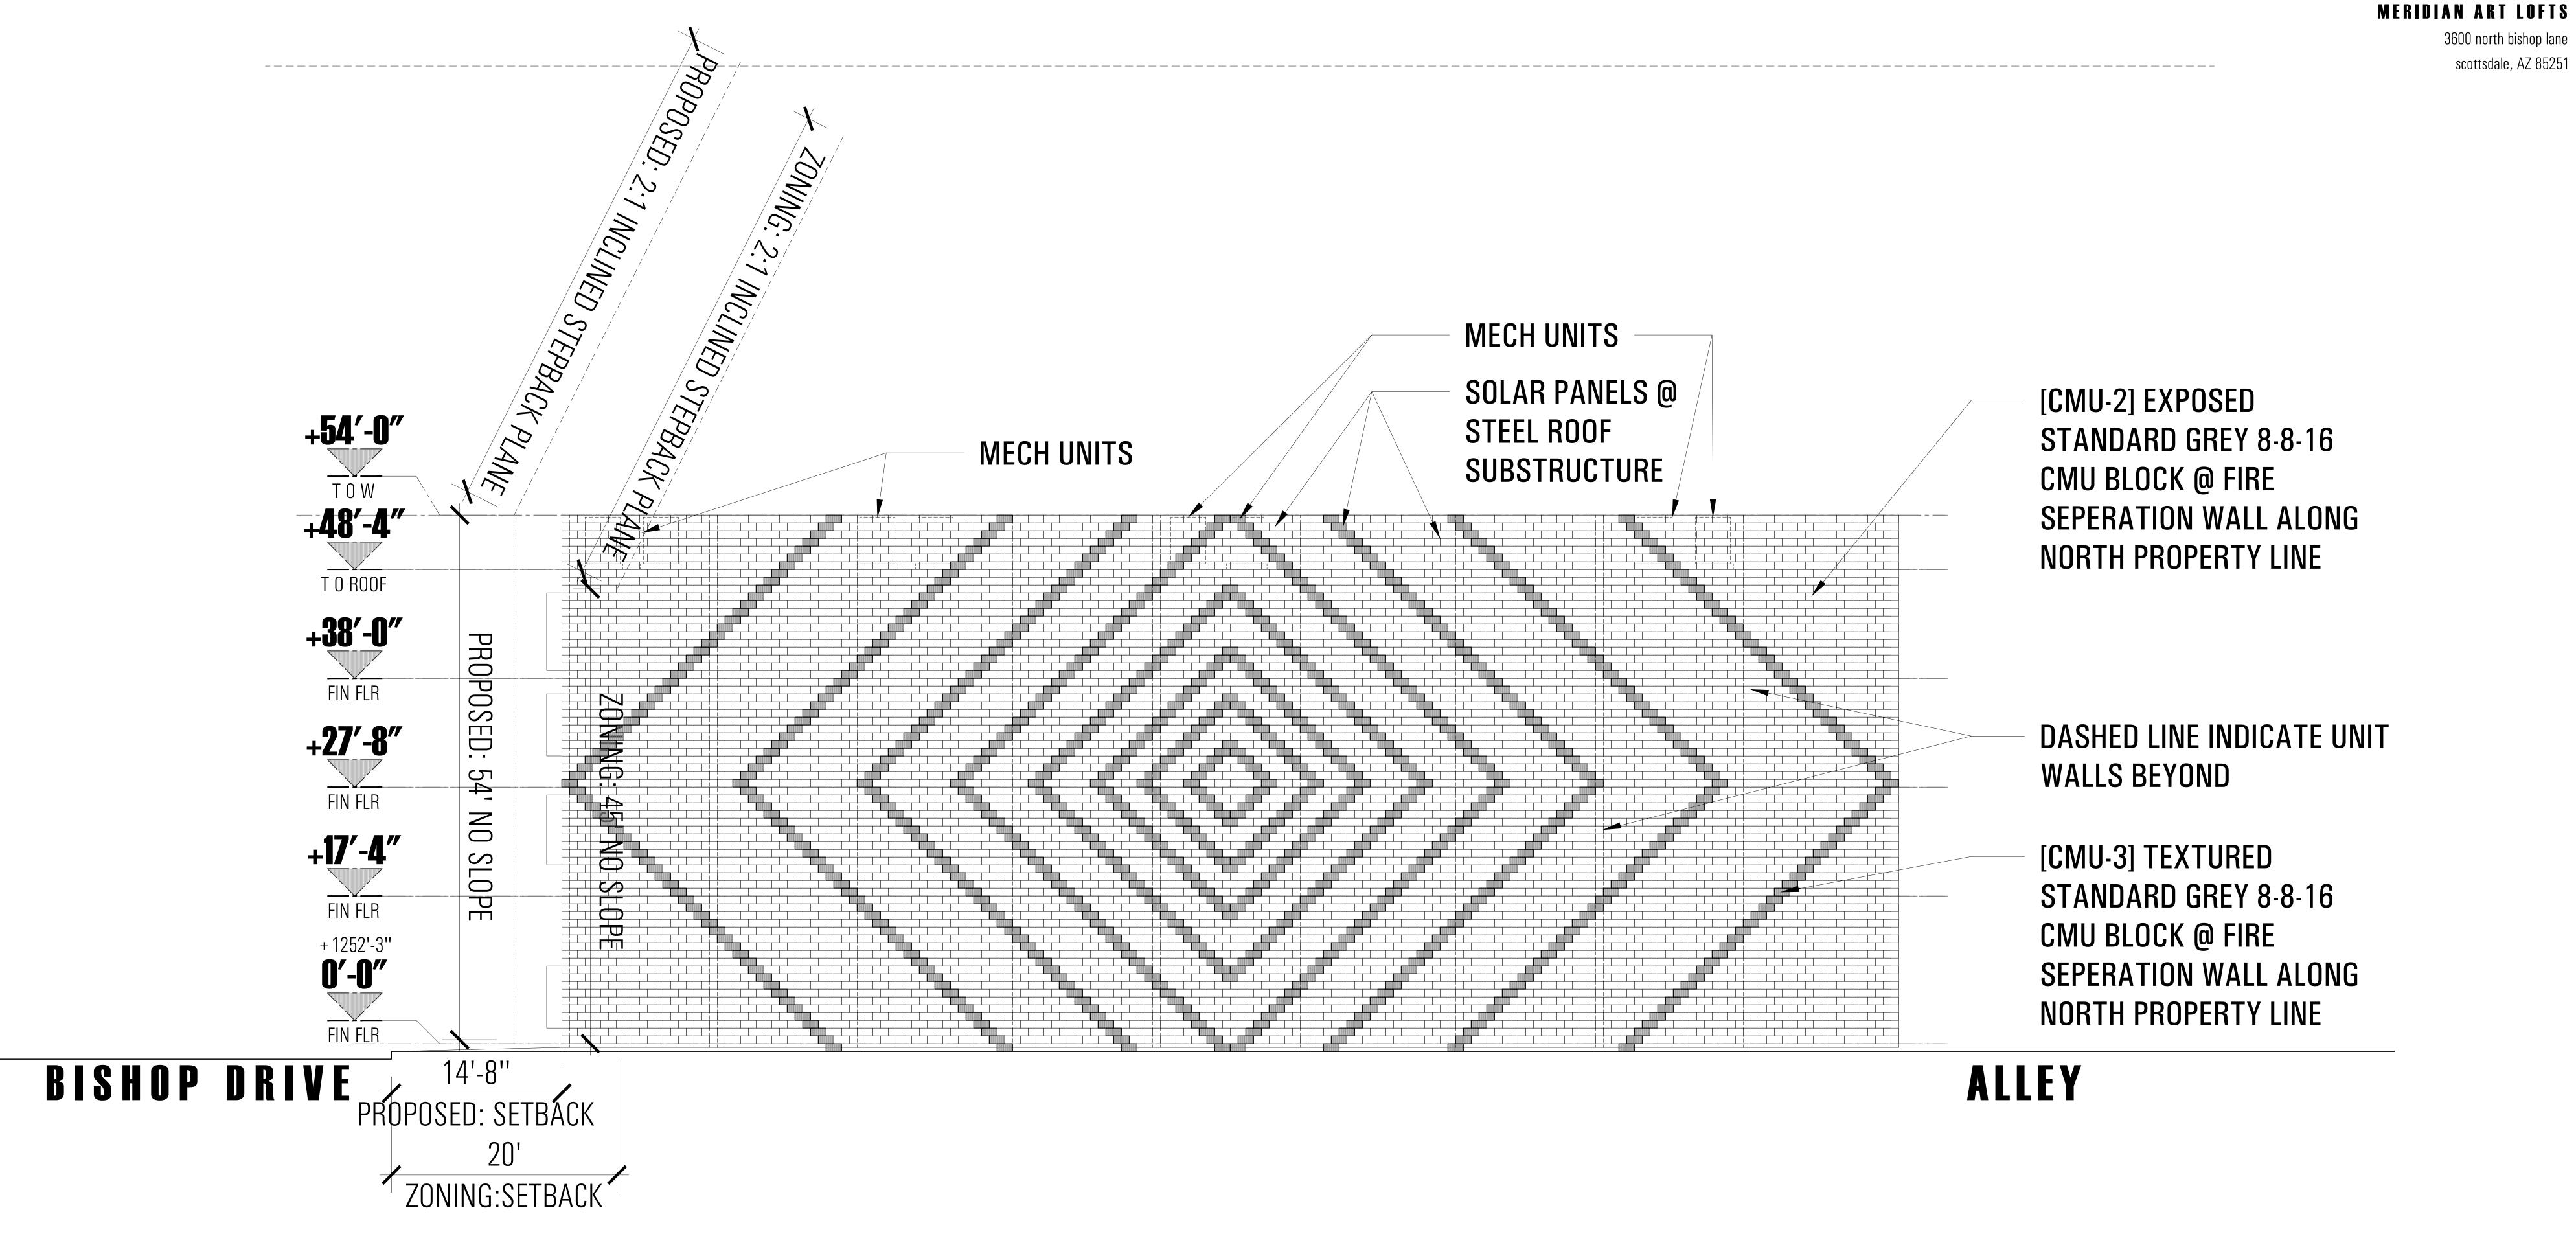

## BUILDING ELEVATION - WEST

ZONING:SETBACK

building elevation worksheet 1 june 2023

3600 north bishop lane

scottsdale, AZ 85251