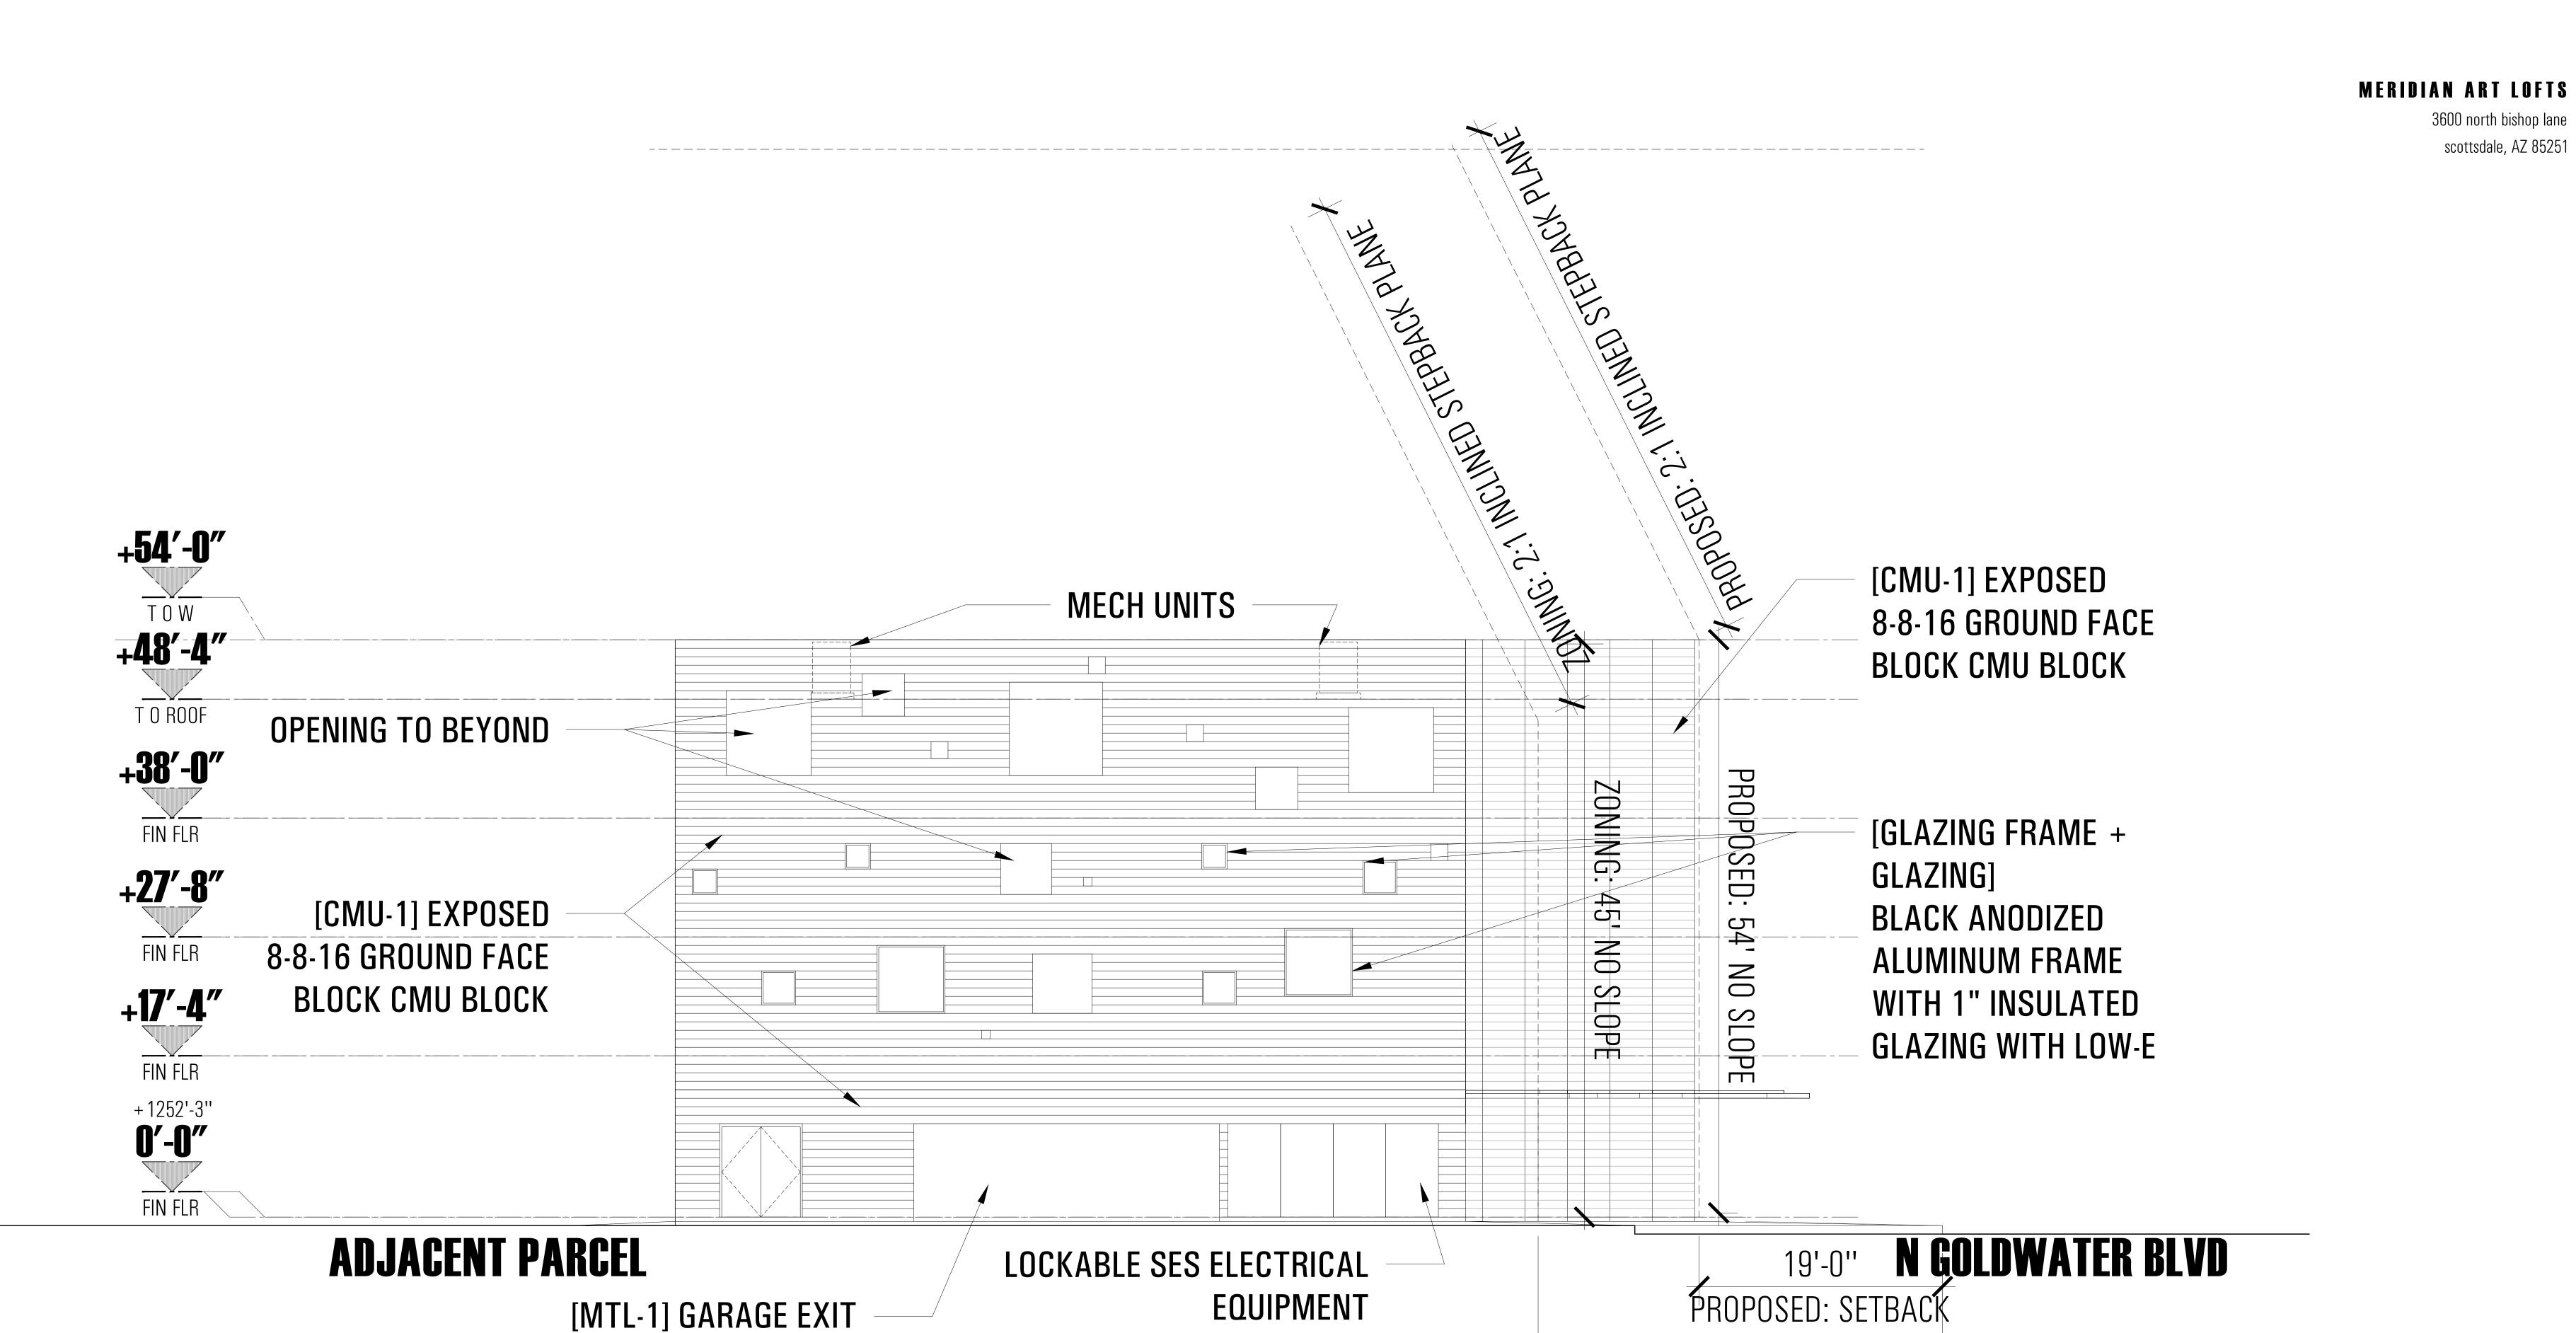

## BUILDING ELEVATION - NORTH

1 june 2023

MERIDIAN ART LOFTS

3600 north bishop lane
scottsdale, AZ 85251

BUILDING ELEVATION - EAST

building elevation worksheet
east
scale: 3/16" = 1'-0"

5
5
1 june 2023