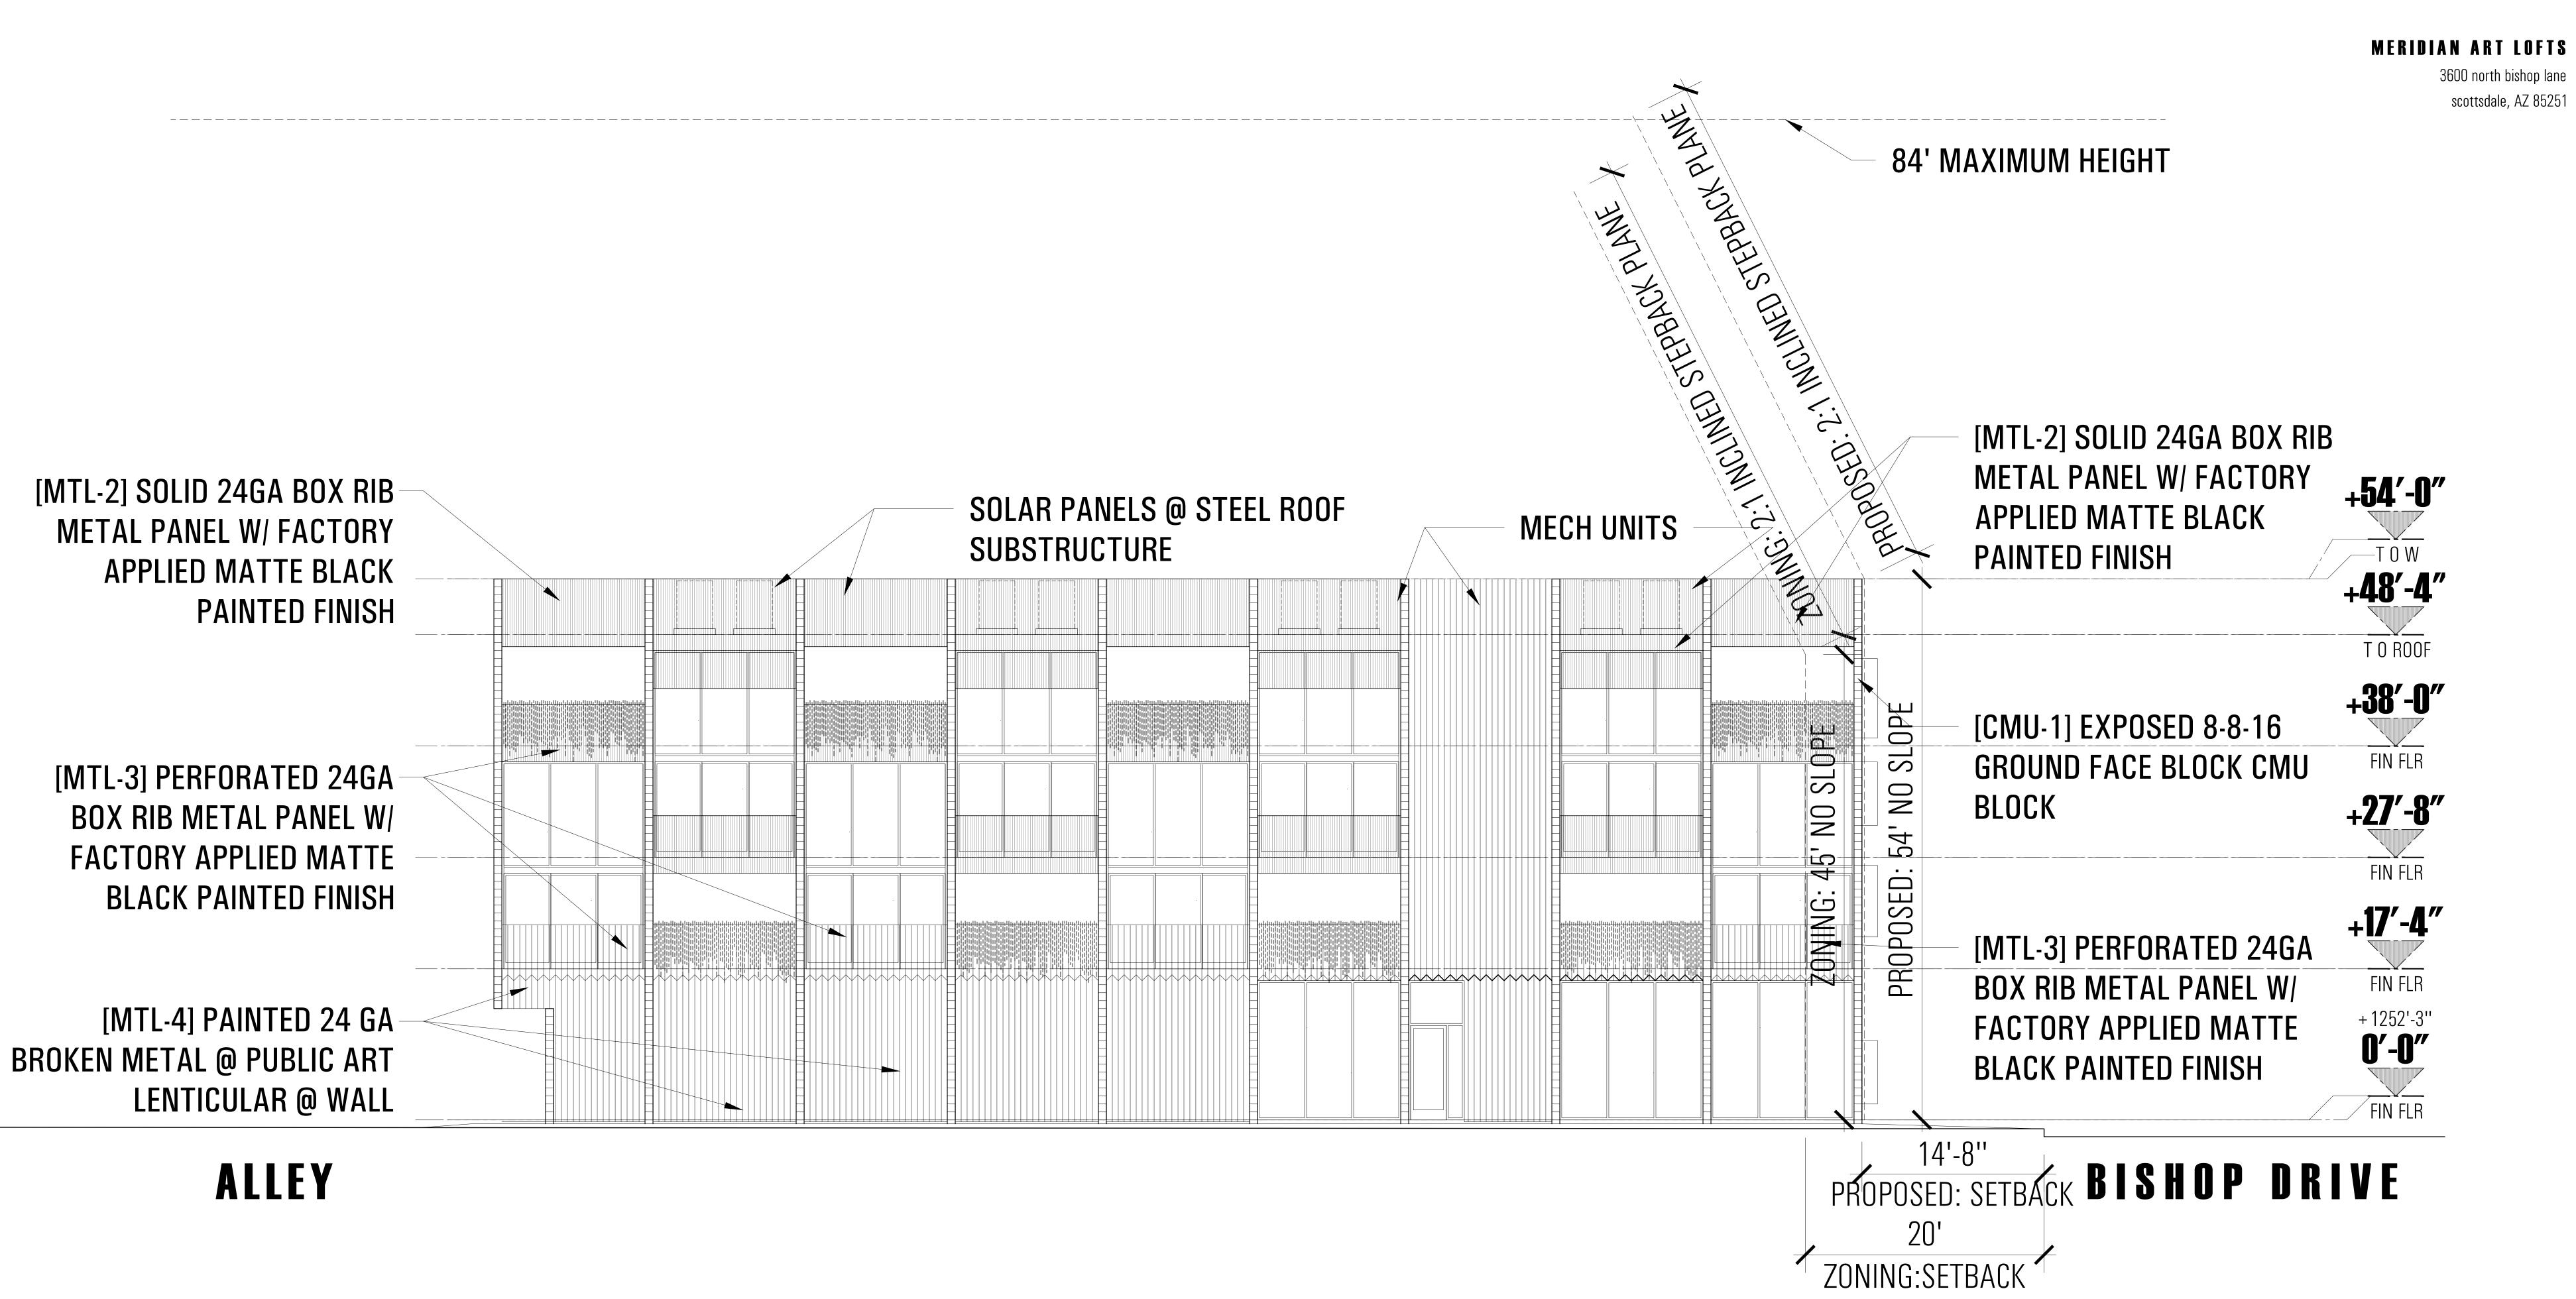

## BUILDING ELEVATION - SOUTH

building elevation worksheet
south
scale: 3/16" = 1'-0"

5
1 june 2023

FIN FLR

FIN FLR

BRAKE METAL @ PUBLIC

ART LENTICULAR @

SHADE CANOPY