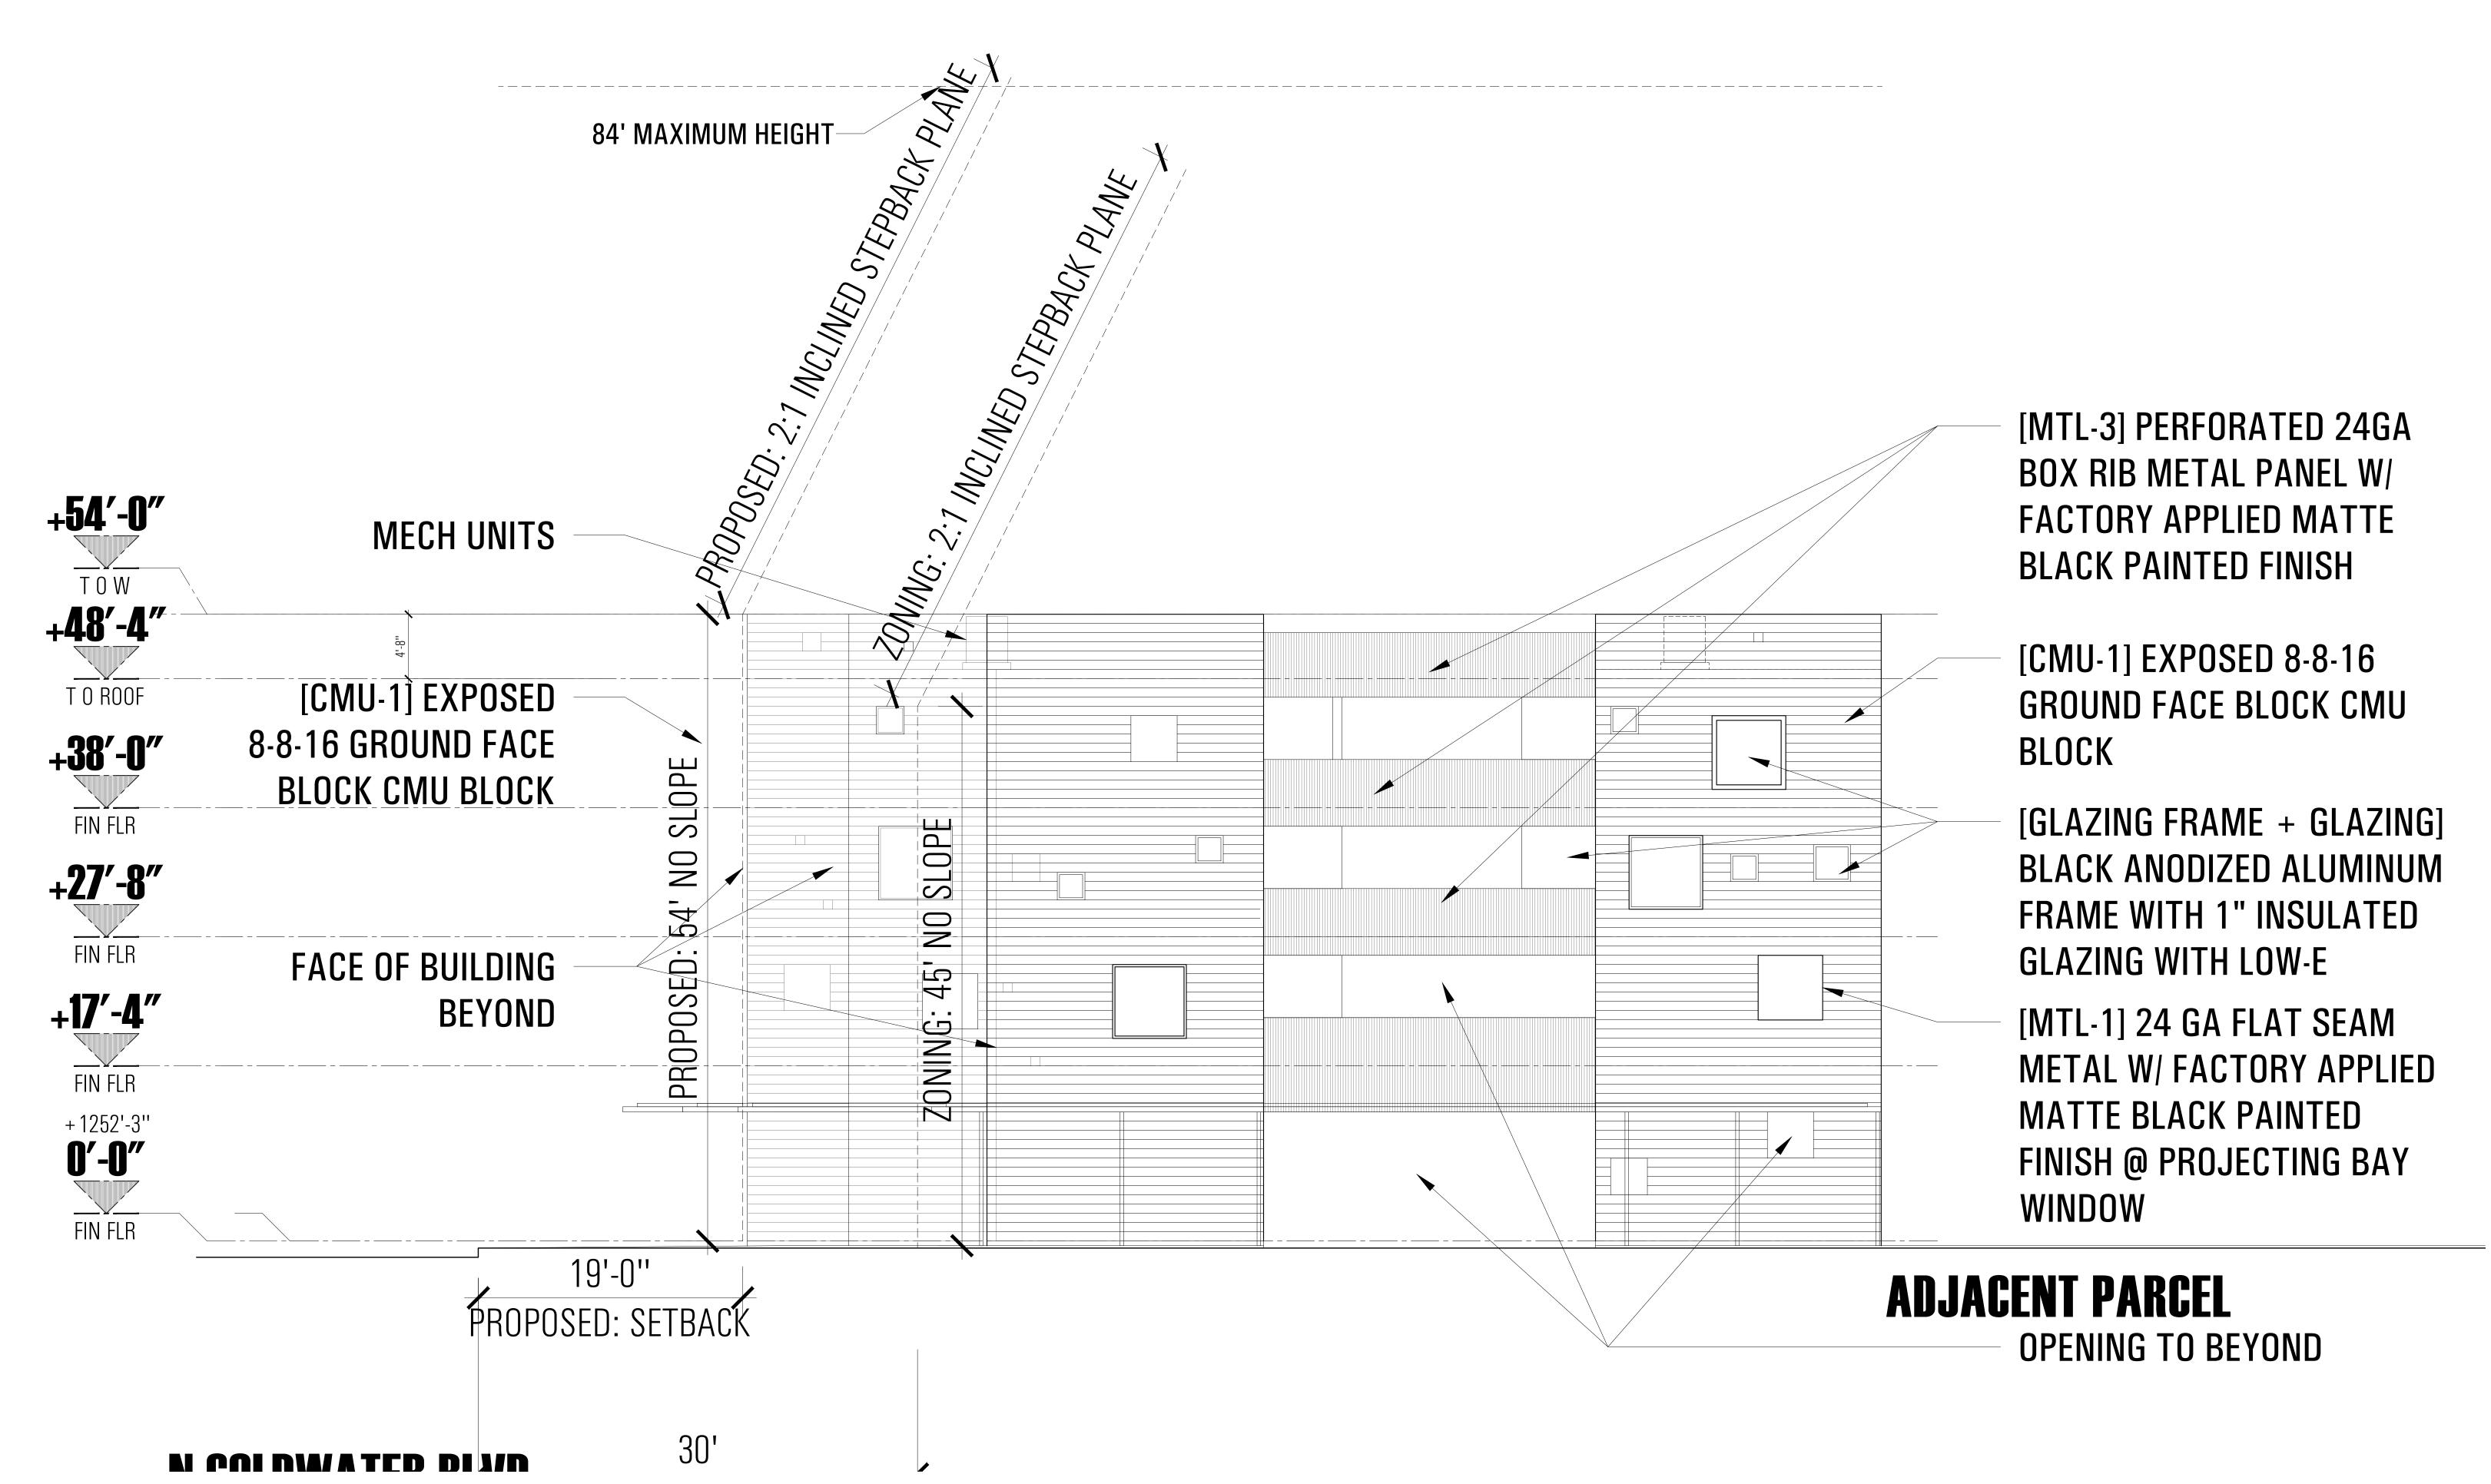

## BUILDING ELEVATION - NORTH

1 june 2023

MERIDIAN ART LOFTS

3600 north bishop lane
scottsdale, AZ 85251

BUILDING ELEVATION - EAST

building elevation worksheet
east
scale: 3/16" = 1'-0"

5
5
1 june 2023

1 june 2023

MATTE BLACK PAINTED

OPENING TO BEYOND

WINDOW

FINISH @ PROJECTING BAY