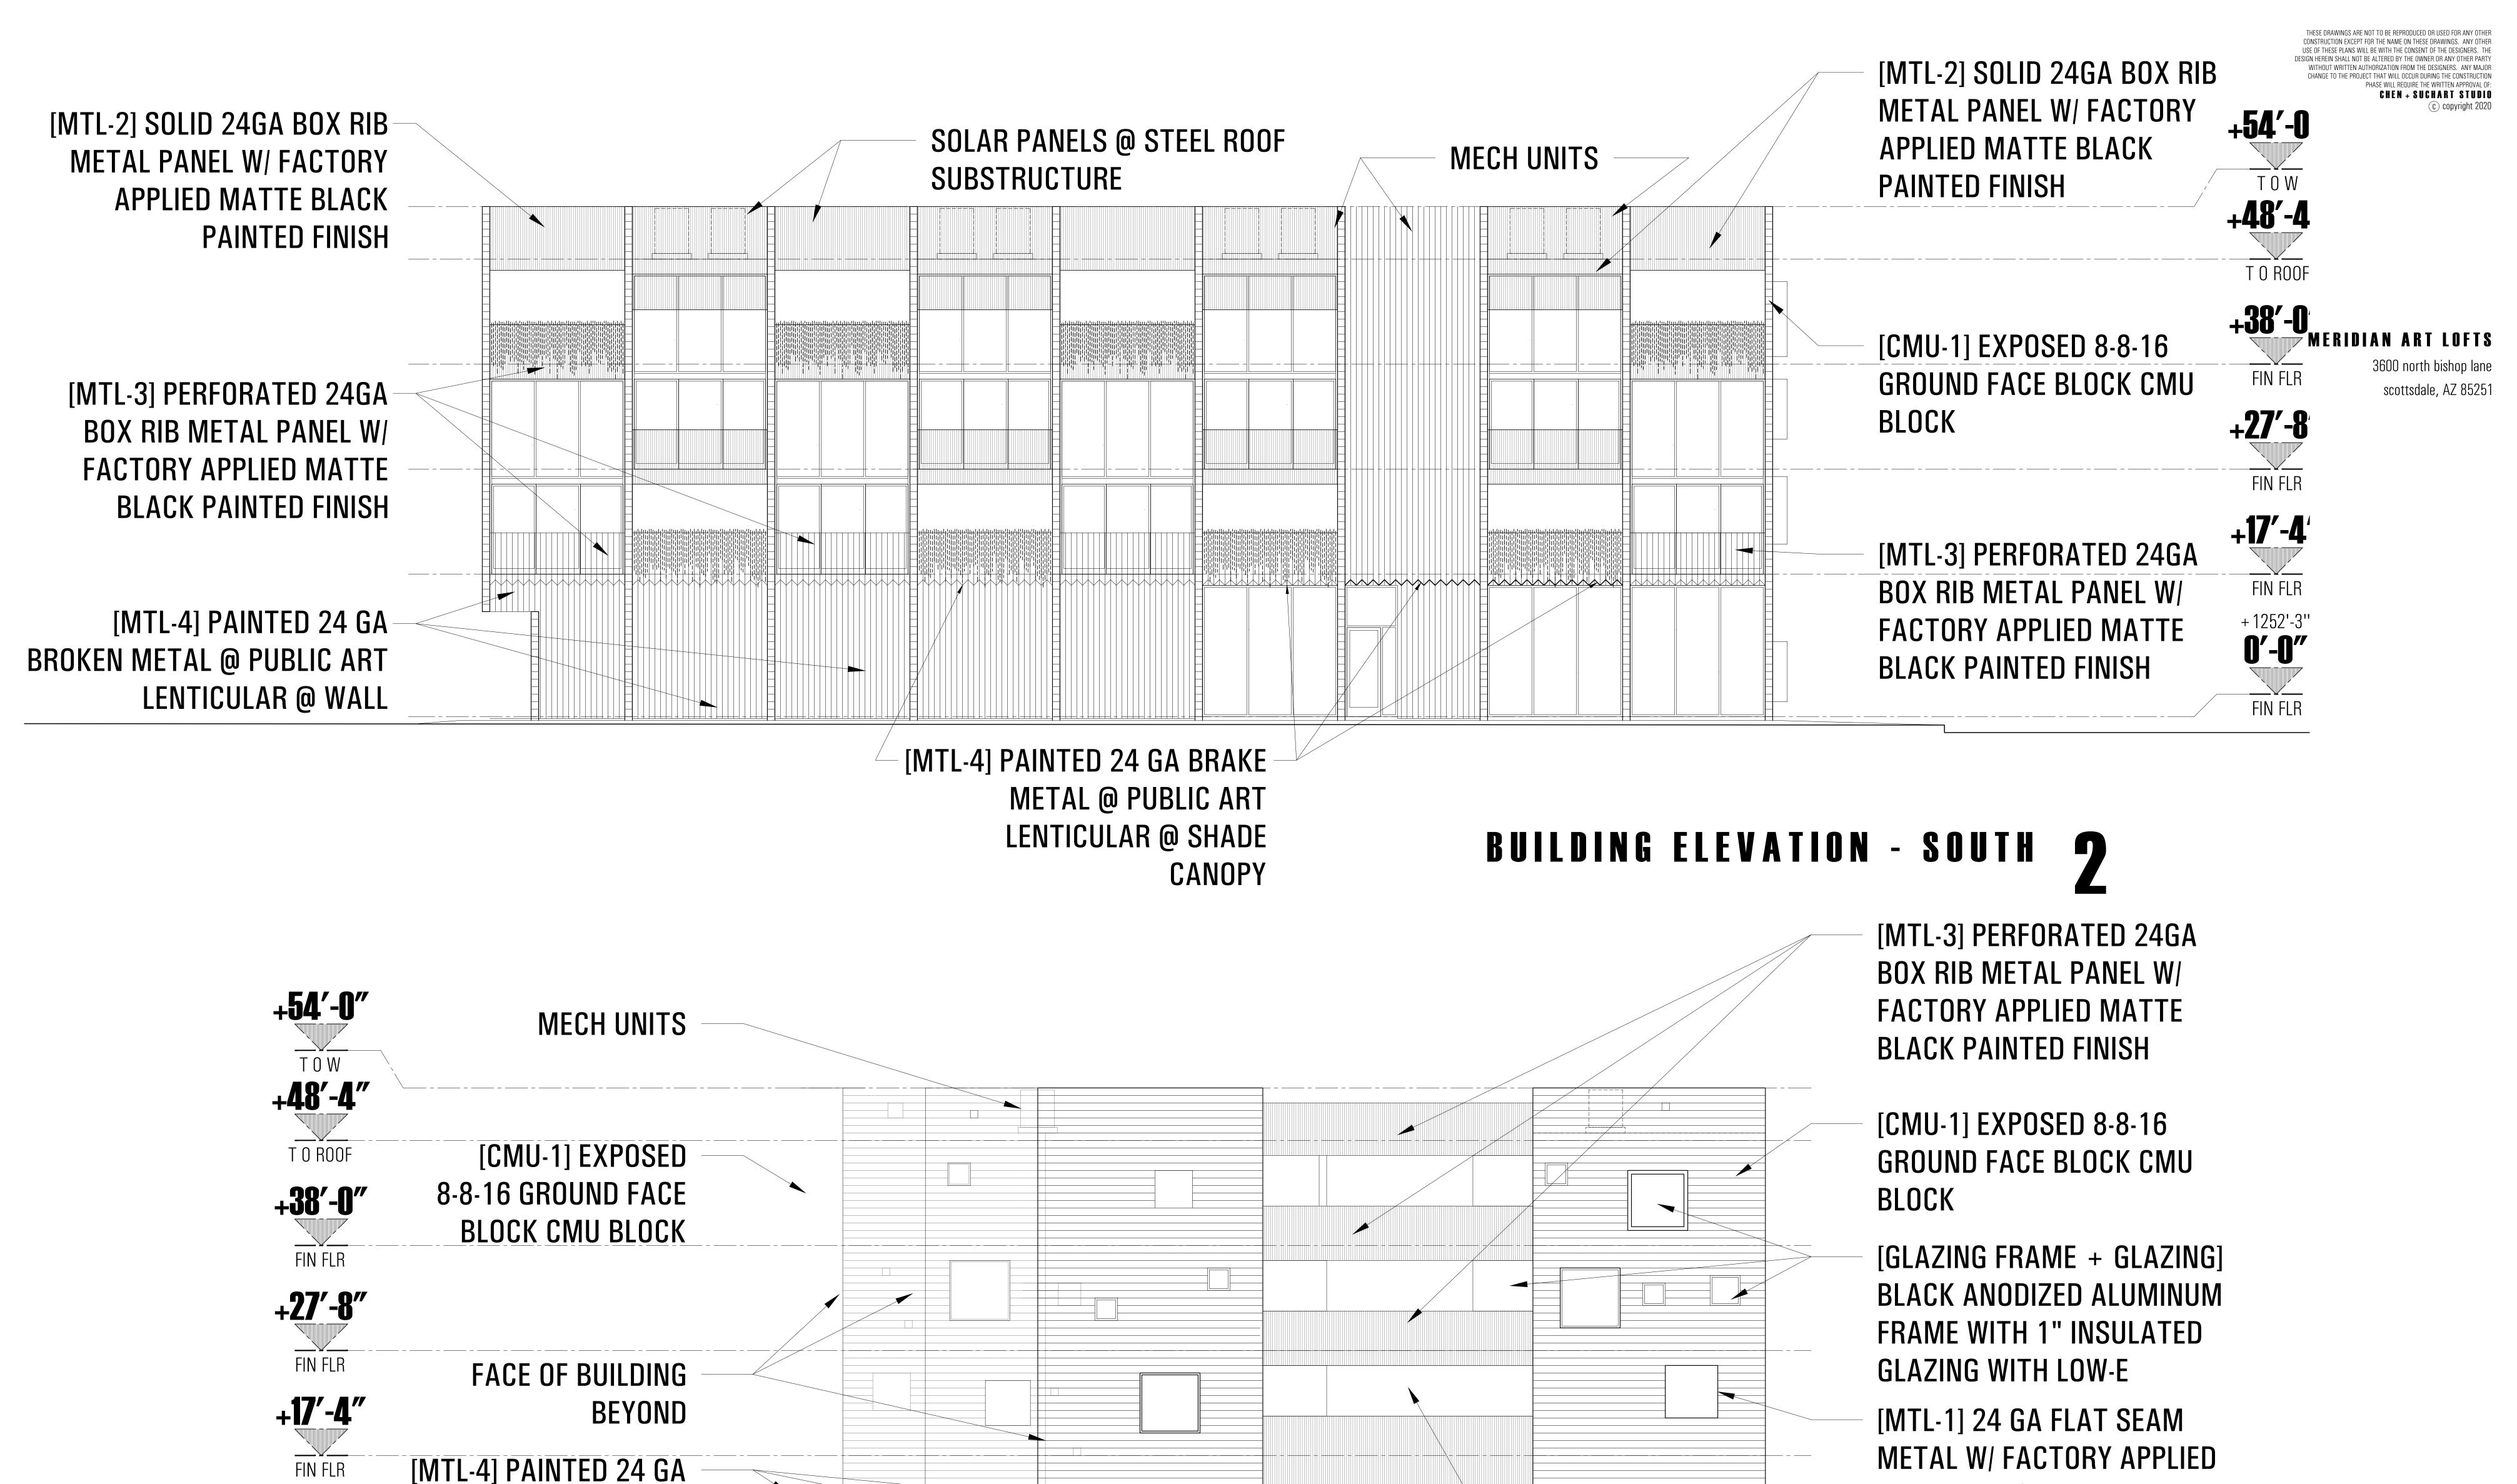

## BUILDING ELEVATION - SOUTH

building elevation worksheet
south
scale: 3/16" = 1'-0"

5
1 june 2023

FIN FLR

FIN FLR

BRAKE METAL @ PUBLIC

ART LENTICULAR @

SHADE CANOPY

1 june 2023

MATTE BLACK PAINTED

OPENING TO BEYOND

WINDOW

FINISH @ PROJECTING BAY