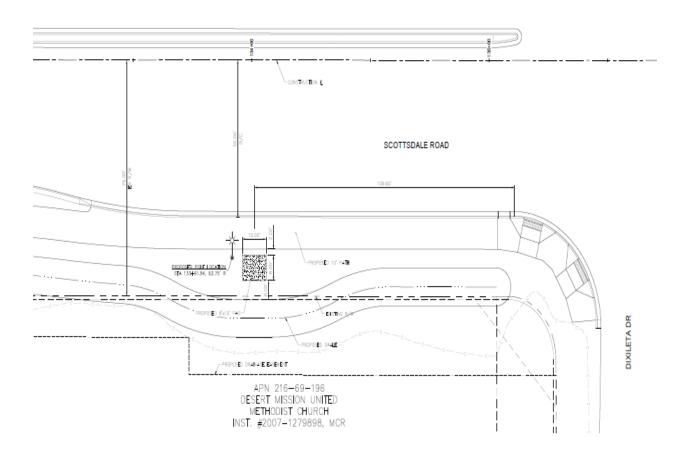

## **SITE PLAN**

The new Dish Wireless cell site will be located in the right of way on the east side of Scottsdale Road. The antenna for the cell site will be placed on top of a new functional streetlight pole. The associated Dish equipment cabinets will also be placed in the right of way and screened from public view.