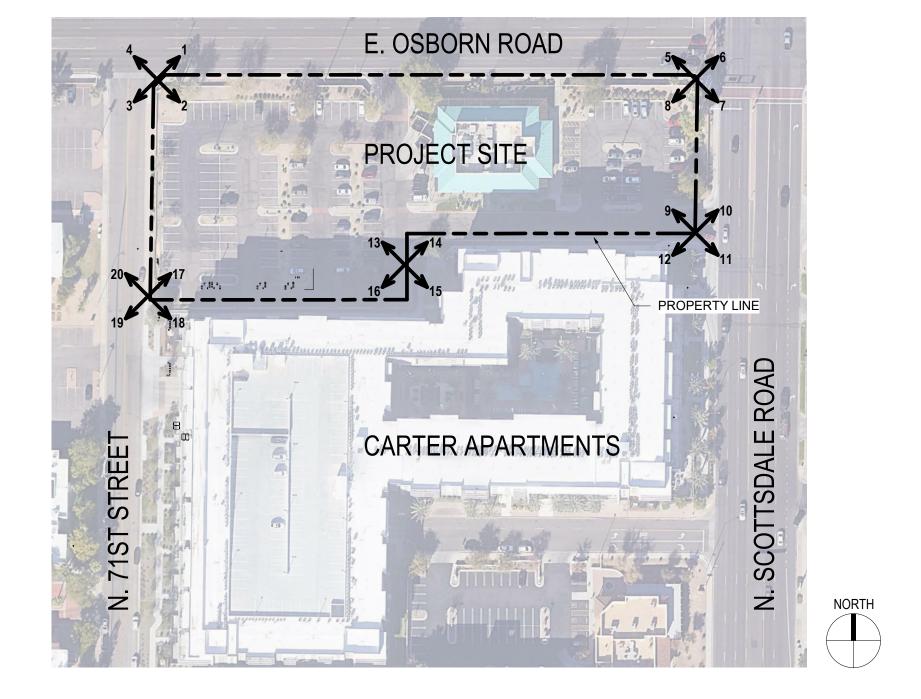

CASE PRE-APP NUMBER - 914-PA-2021

VIEW 4: From East Osborn Rd. Looking NW

VIEW 1: From East Osborn Rd. Looking NE

VIEW 3: From East Osborn Rd. Looking SW

VIEW 2: From East Osborn Rd. Looking SE

CASE PRE-APP NUMBER - 914-PA-2021

**VIEW 5:** From Intersection of E. Osborn Rd. and N. Scottsdale Rd. Looking NW

**VIEW 7:** From Intersection of E. Osborn Rd. and N. Scottsdale Rd. Looking SE

**VIEW 6:** From Intersection of E. Osborn Rd. and N. Scottsdale Rd. Looking NE

**VIEW 8:** From Intersection of E. Osborn Rd. and N. Scottsdale Rd. Looking SW

CASE PRE-APP NUMBER - 914-PA-2021 PHOTOS OF EXISTING CONDITIONS

VIEW 9: From N. Scottsdale Rd. Looking NW

VIEW 10: From N. Scottsdale Rd. Looking NE

VIEW 12: From N. Scottsdale Rd. Looking SW

VIEW 11: From N. Scottsdale Rd. Looking SE

CASE PRE-APP NUMBER - 914-PA-2021

VIEW 13: Along Turn at South Property Line Looking NW

VIEW 14: Along Turn at South Property Line Looking NE

VIEW 16: Along Turn at South Property Line Looking SW

VIEW 15: Along Turn at South Property Line Looking SE

CASE PRE-APP NUMBER - 914-PA-2021 PHOTOS OF EXISTING CONDITIONS

VIEW 20: From N. 71st St. Looking NW

VIEW 17: From N. 71st St. Looking NE

VIEW 19: From N. 71st St. Looking SW

VIEW 18: From N. 71st St. Looking SE

CASE PRE-APP NUMBER - 914-PA-2021