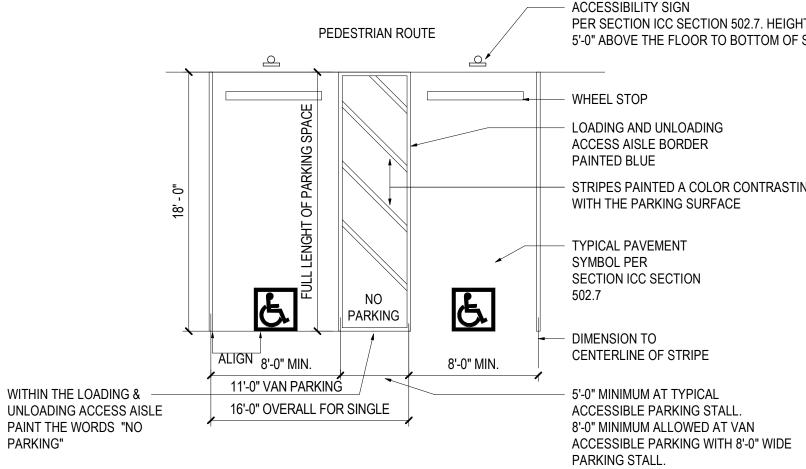

SURFACE

PARKING"

PARKING STALL.

WITHIN THE LOADING &

PAINT THE WORDS "NO

UNLOADING ACCESS AISLE

5'-0" MINIMUM AT TYPICAL

ACCESSIBLE PARKING STALL 8'-0" MINIMUM ALLOWED AT VAN

ACCESSIBLE PARKING WITH 8'-0" WIDE

1:20 MAX. SLOPE

Project Number 057.8211.100 Description SITE DETAILS

Scale As indicated

27.0 CASE PRE-APP #: 914-PA-2021 © 2023 Gensler

Tel 6025234900

Fax 6025234949

Tel 480.206.4593

NO

PARKING