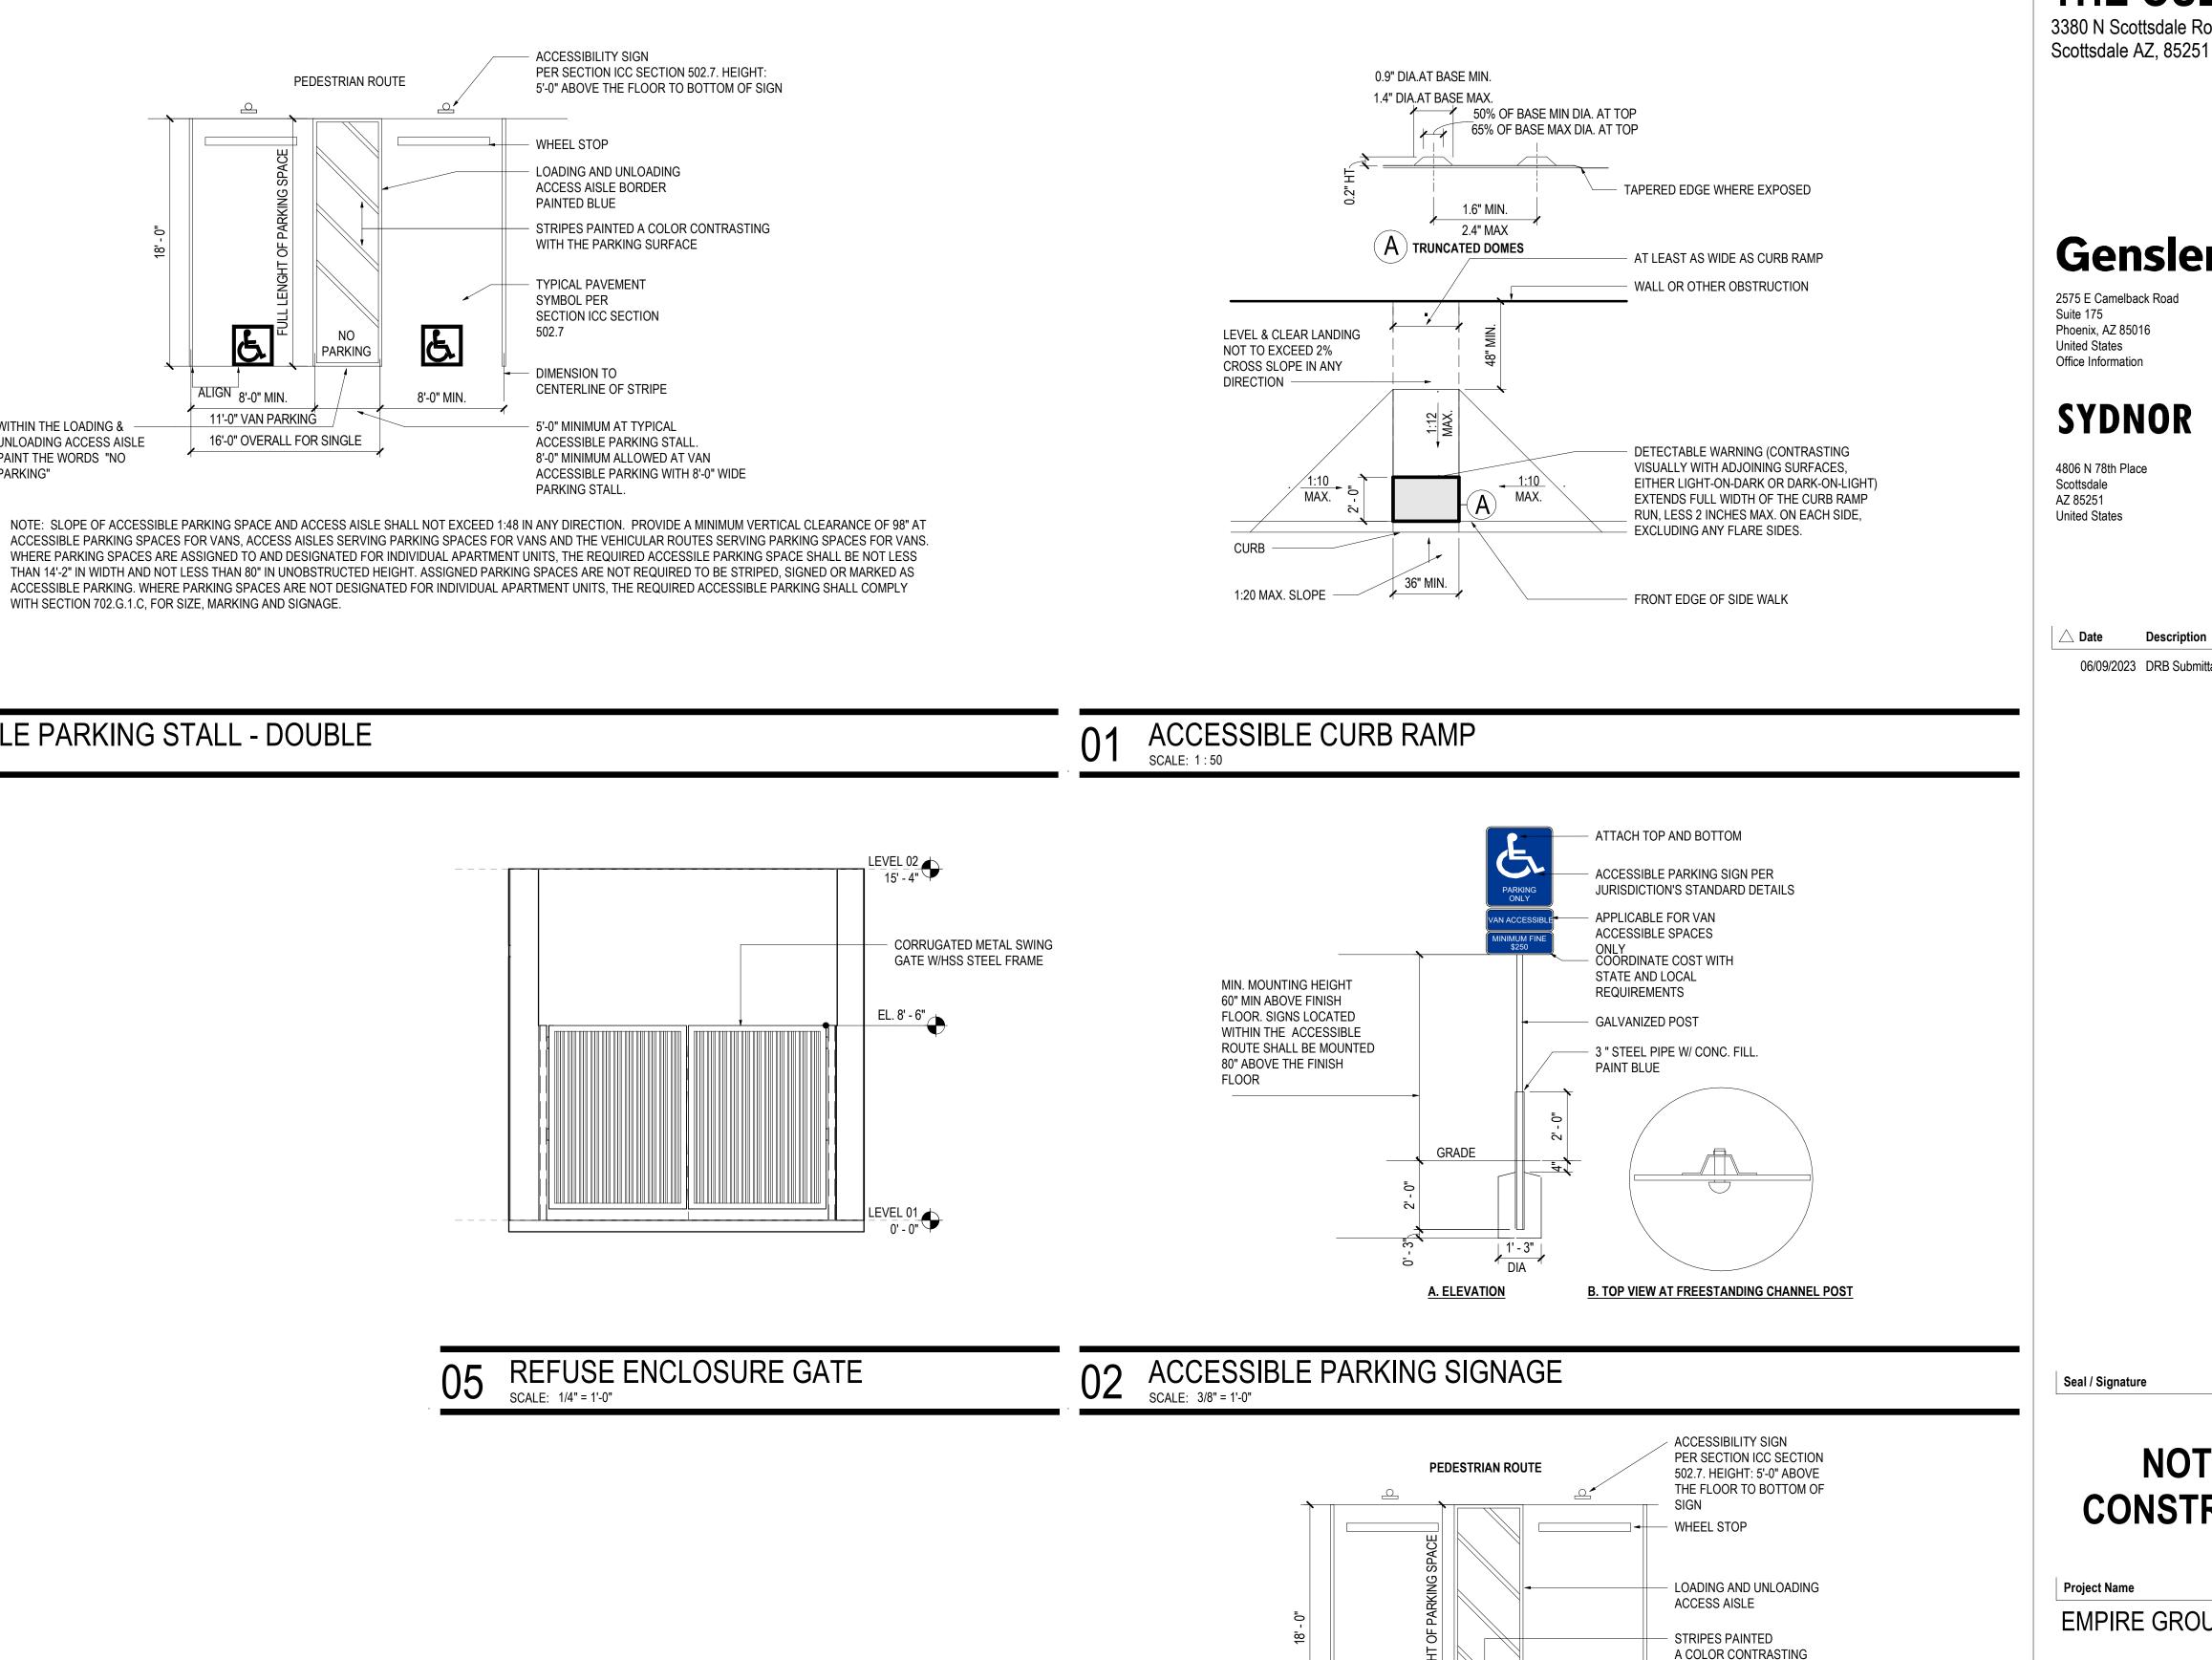

WITH SECTION 702.G.1.C, FOR SIZE, MARKING AND SIGNAGE.

## 04 ACCESSIBLE PARKING STALL - DOUBLE

ACCESSIBLE PARKING SPACES FOR VANS, ACCESS AISLES SERVING PARKING SPACES FOR VANS AND THE VEHICULAR ROUTES SERVING PARKING SPACES FOR VANS. WHERE PARKING SPACES ARE ASSIGNED TO AND DESIGNATED FOR INDIVIDUAL APARTMENT UNITS, THE REQUIRED ACCESSILE PARKING SPACE SHALL BE NOT LESS THAN 14'-2" IN WIDTH AND NOT LESS THAN 80" IN UNOBSTRUCTED HEIGHT. ASSIGNED PARKING SPACES ARE NOT REQUIRED TO BE STRIPED, SIGNED OR MARKED AS ACCESSIBLE PARKING. WHERE PARKING SPACES ARE NOT DESIGNATED FOR INDIVIDUAL APARTMENT UNITS, THE REQUIRED ACCESSIBLE PARKING SHALL COMPLY

SURFACE

PARKING"

PARKING STALL.

WITHIN THE LOADING &

PAINT THE WORDS "NO

UNLOADING ACCESS AISLE

5'-0" MINIMUM AT TYPICAL

ACCESSIBLE PARKING STALL 8'-0" MINIMUM ALLOWED AT VAN

ACCESSIBLE PARKING WITH 8'-0" WIDE

1:20 MAX. SLOPE

Project Number 057.8211.100 Description SITE DETAILS

Scale As indicated

27.0 CASE PRE-APP #: 914-PA-2021 © 2023 Gensler

Tel 6025234900

Fax 6025234949

Tel 480.206.4593

NO

PARKING