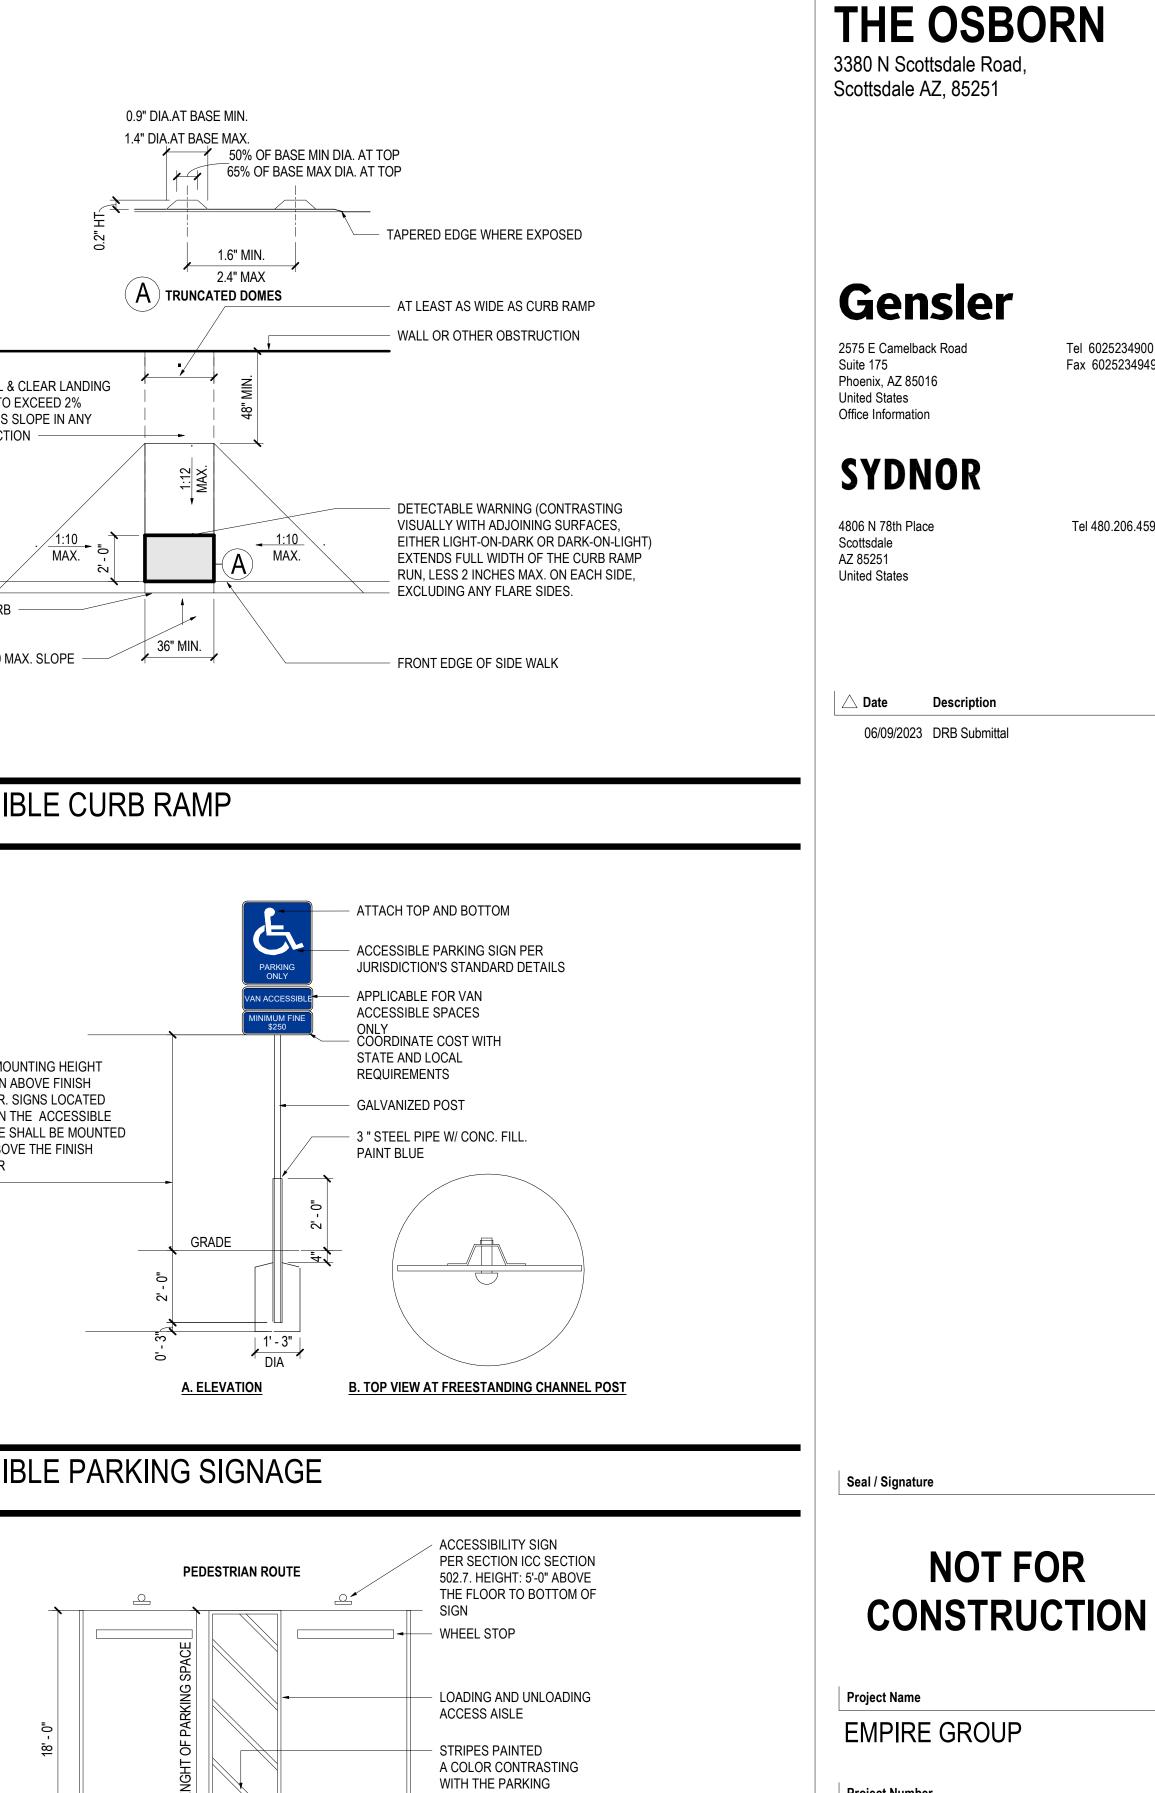

WITH SECTION 702.G.1.C, FOR SIZE, MARKING AND SIGNAGE.

## 04 ACCESSIBLE PARKING STALL - DOUBLE

ACCESSIBLE PARKING SPACES FOR VANS, ACCESS AISLES SERVING PARKING SPACES FOR VANS AND THE VEHICULAR ROUTES SERVING PARKING SPACES FOR VANS. WHERE PARKING SPACES ARE ASSIGNED TO AND DESIGNATED FOR INDIVIDUAL APARTMENT UNITS, THE REQUIRED ACCESSILE PARKING SPACE SHALL BE NOT LESS THAN 14'-2" IN WIDTH AND NOT LESS THAN 80" IN UNOBSTRUCTED HEIGHT. ASSIGNED PARKING SPACES ARE NOT REQUIRED TO BE STRIPED, SIGNED OR MARKED AS ACCESSIBLE PARKING. WHERE PARKING SPACES ARE NOT DESIGNATED FOR INDIVIDUAL APARTMENT UNITS, THE REQUIRED ACCESSIBLE PARKING SHALL COMPLY