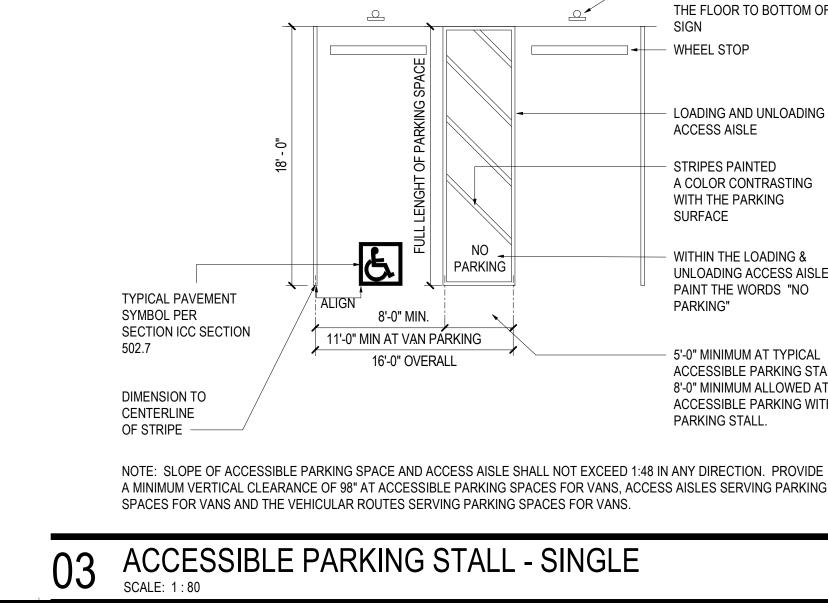

SURFACE

PARKING"

PARKING STALL.

WITHIN THE LOADING &

PAINT THE WORDS "NO

UNLOADING ACCESS AISLE

5'-0" MINIMUM AT TYPICAL

ACCESSIBLE PARKING STALL 8'-0" MINIMUM ALLOWED AT VAN