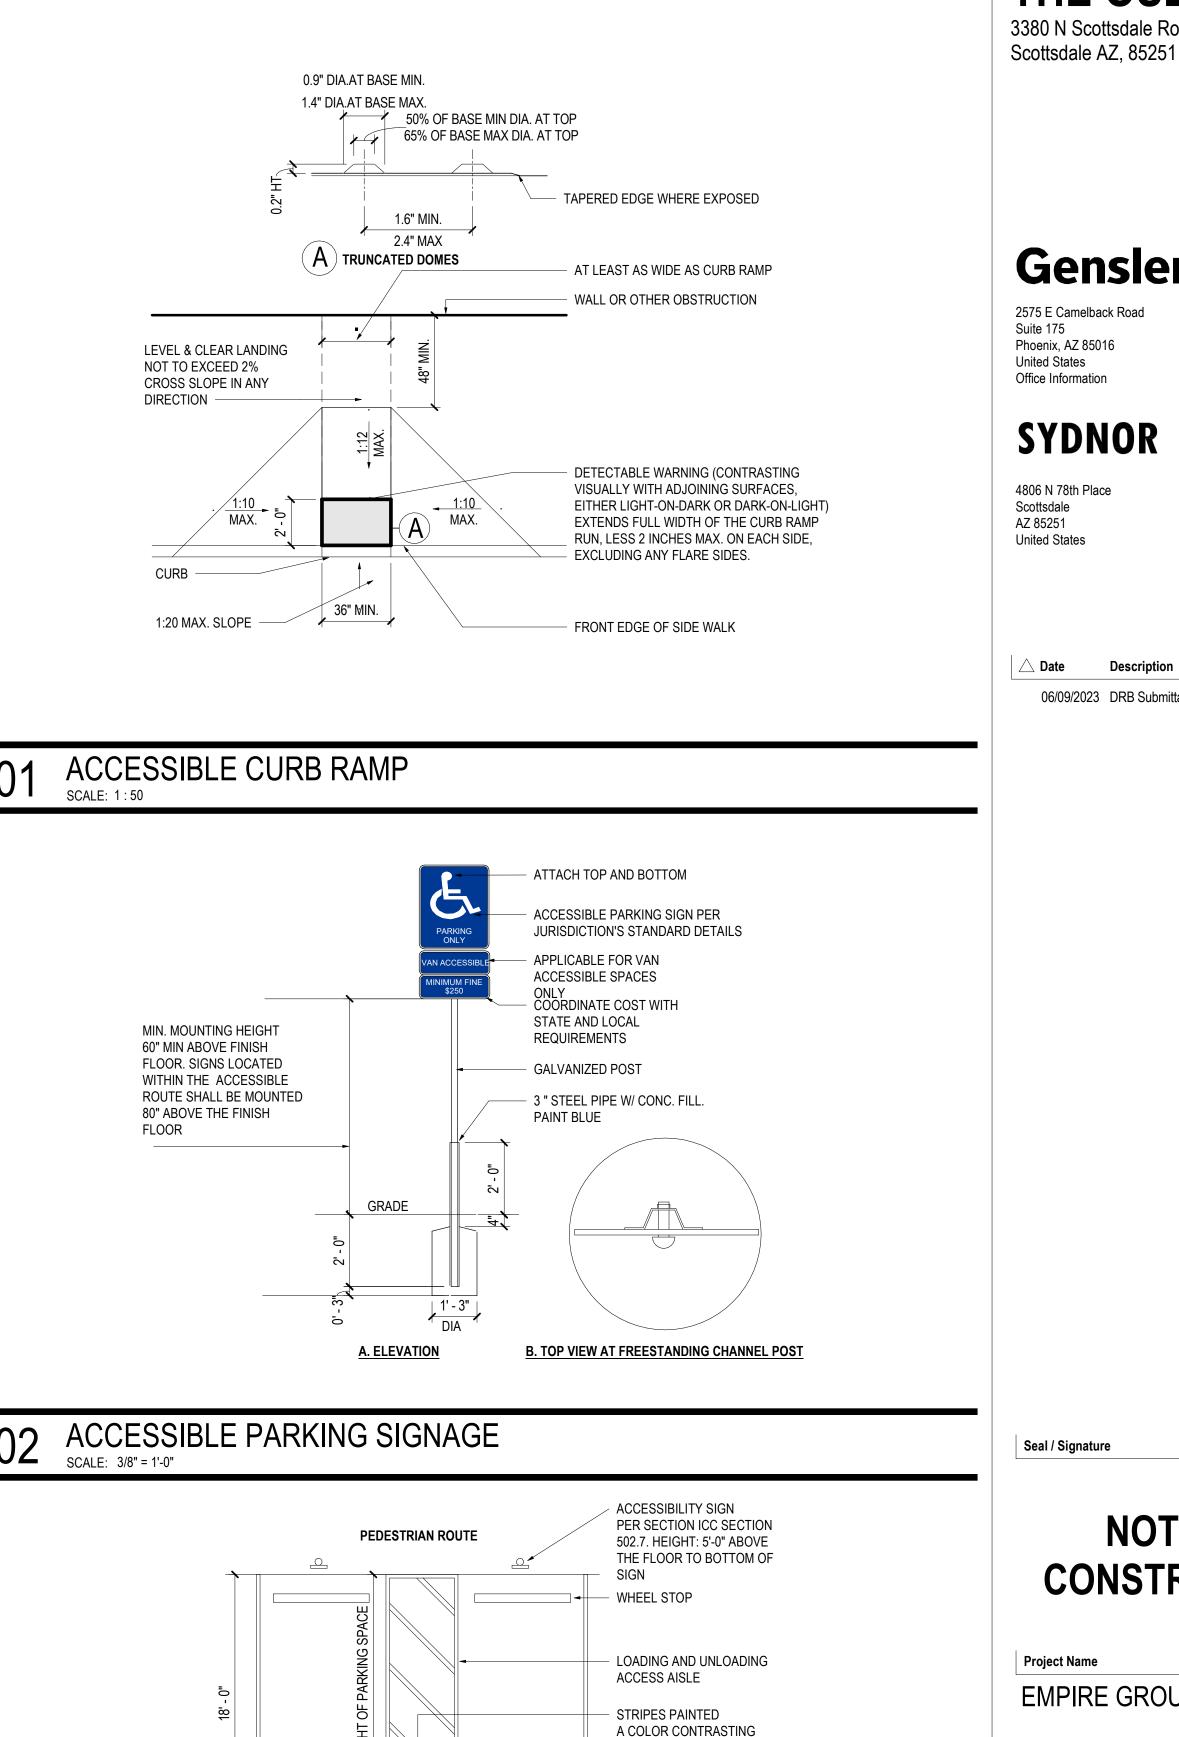

WITH SECTION 702.G.1.C, FOR SIZE, MARKING AND SIGNAGE.

## 04 ACCESSIBLE PARKING STALL - DOUBLE

ACCESSIBLE PARKING SPACES FOR VANS, ACCESS AISLES SERVING PARKING SPACES FOR VANS AND THE VEHICULAR ROUTES SERVING PARKING SPACES FOR VANS. WHERE PARKING SPACES ARE ASSIGNED TO AND DESIGNATED FOR INDIVIDUAL APARTMENT UNITS, THE REQUIRED ACCESSILE PARKING SPACE SHALL BE NOT LESS THAN 14'-2" IN WIDTH AND NOT LESS THAN 80" IN UNOBSTRUCTED HEIGHT. ASSIGNED PARKING SPACES ARE NOT REQUIRED TO BE STRIPED, SIGNED OR MARKED AS ACCESSIBLE PARKING. WHERE PARKING SPACES ARE NOT DESIGNATED FOR INDIVIDUAL APARTMENT UNITS, THE REQUIRED ACCESSIBLE PARKING SHALL COMPLY