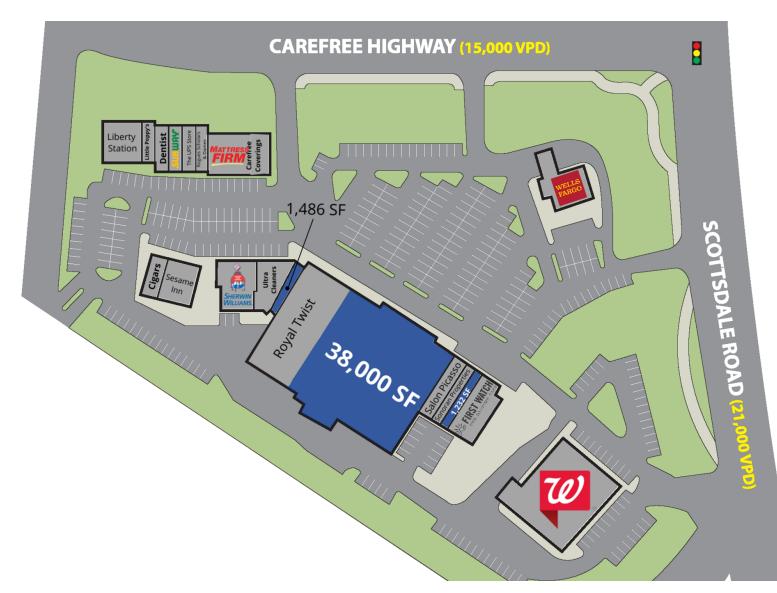

### Terravita Marketplace Paint Project

| APPLICATION INFORMATION                                                                                              |                       |            |                                                     |  |  |
|----------------------------------------------------------------------------------------------------------------------|-----------------------|------------|-----------------------------------------------------|--|--|
| LOCATION:                                                                                                            | 34402 N Scottsdale Rd | APPLICANT: | Alicia Woods                                        |  |  |
| PARCEL:                                                                                                              | 216-49-003P           | COMPANY:   | Whitestone Reit                                     |  |  |
| Q.S.:                                                                                                                | 58-44                 | ADDRESS:   | 20789 N. Pima Rd Suite 210, Su Scottsdale, AZ 85255 |  |  |
| ZONING:                                                                                                              | C-2 ESL               | PHONE:     | (480) 397-1940                                      |  |  |
| Request: Request by applicant for change in facade colors on a C-2 ESL-zoned multi-tenant center, located at 34402 N |                       |            |                                                     |  |  |
| Scottsdale Road.                                                                                                     |                       |            |                                                     |  |  |

# Terravita Marketplace

34402 N Scottsdale Rd. Scottsdale, AZ 85266

## TERRAVITA MARKETPLACE

TERRAVITA MARKETPLACE | WALGREENS ANCHORED NEIGHBORHOOD CENTER | 34402-502 N. SCOTTSDALE RD., SCOTTSDALE, AZ 85262

#### CHRIS GERARDO

REGIONAL DIRECTOR OF LEASING cgerardo@whitestonereit.com p: 480.397.1904

Any figures set forth herein are for illustrative purposed only and shall not be deemed a representation by Landlord of their accuracy. This site plan shows the approximate location, square footage, and configuration of the shopping center and adjacent areas, and is only illustrative of the size and relationship of the stores and common areas generally, all of which are subject to thange. The showing of any names of lemants, parking spaces, guare lootage, curb-cuts or traffic controls shall not be deemed to be a representation, guarantee or warranty as to size, location, identity or presence of any terme and adjacent areas, and its only illustrative of the size and relationship of the stores and common areas controls do or which areas to subject to fraince, additions, or the architect, landlord, or any gaving spaces, guare lootage, curb-cuts or traffic controls shall not be deemed to be a representation, guarantee or warranty as to size, location, identity or presence of any terme and adjacent areas, and its only illustrative of the property form the market at any time without notice.