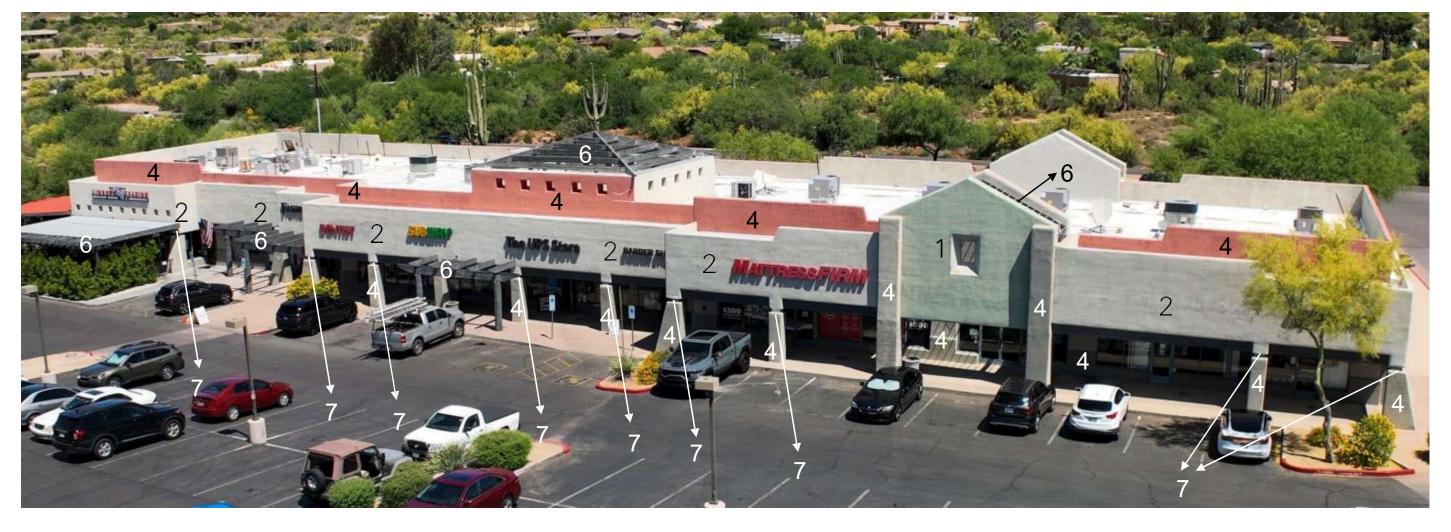

### Terravita Marketplace Paint Project

| APPLICATION INFORMATION                                                                                              |                       |            |                                                     |  |  |
|----------------------------------------------------------------------------------------------------------------------|-----------------------|------------|-----------------------------------------------------|--|--|
| LOCATION:                                                                                                            | 34402 N Scottsdale Rd | APPLICANT: | Alicia Woods                                        |  |  |
| PARCEL:                                                                                                              | 216-49-003P           | COMPANY:   | Whitestone Reit                                     |  |  |
| Q.S.:                                                                                                                | 58-44                 | ADDRESS:   | 20789 N. Pima Rd Suite 210, Su Scottsdale, AZ 85255 |  |  |
| ZONING:                                                                                                              | C-2 ESL               | PHONE:     | (480) 397-1940                                      |  |  |
| Request: Request by applicant for change in facade colors on a C-2 ESL-zoned multi-tenant center, located at 34402 N |                       |            |                                                     |  |  |
| Scottsdale Road.                                                                                                     |                       |            |                                                     |  |  |

### STIPULATIONS

1. Approval for the exterior repaint shall be consistent with the elevations stamped 3/15/2024.

# Scheme #1

## Territorial – Santa Fe

APPROVED Stip Set PLANNING 03/15/2024 Steinde