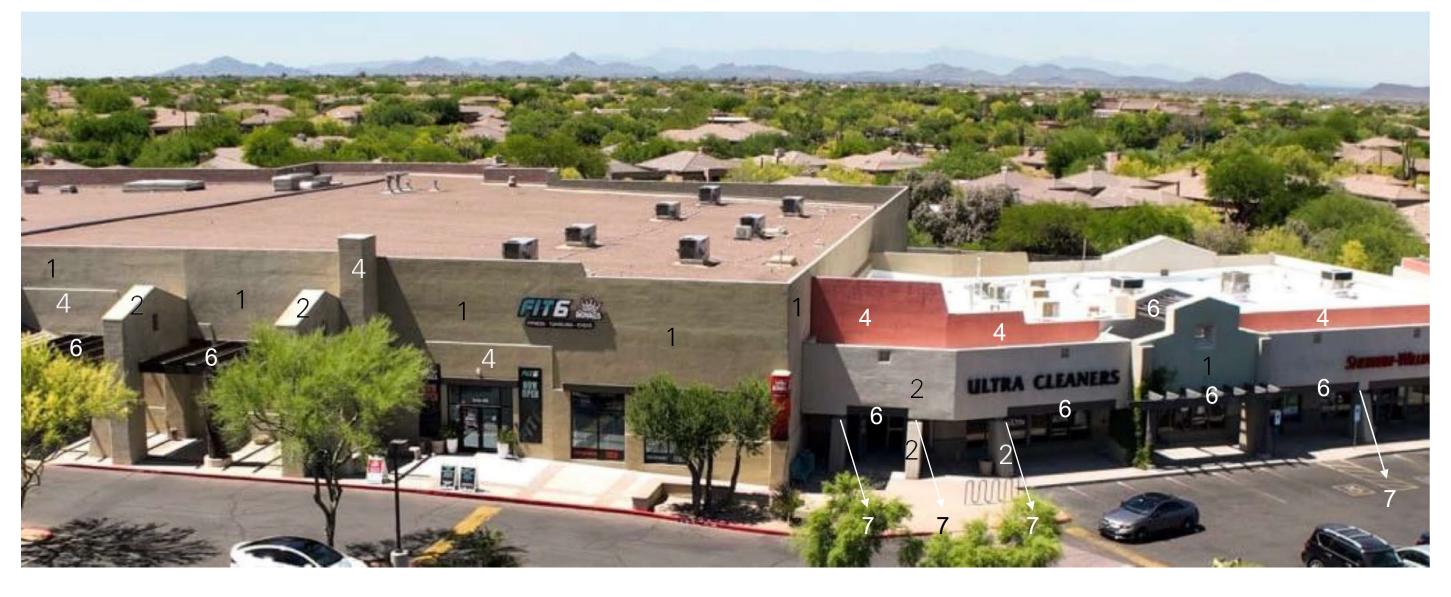

### STIPULATIONS

1. Approval for the exterior repaint shall be consistent with the elevations stamped 3/15/2024.

# Scheme #1

## Territorial – Santa Fe

APPROVED Stip Set PLANNING 03/15/2024 Steinde