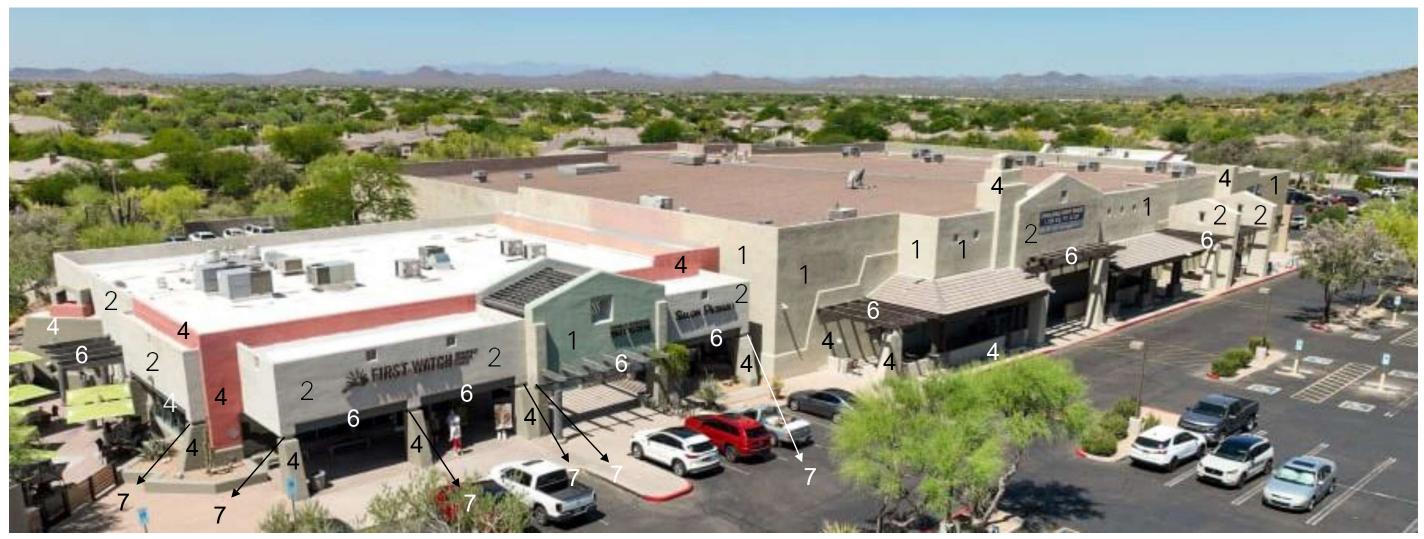

### STIPULATIONS

1. Approval for the exterior repaint shall be consistent with the elevations stamped 3/15/2024.

# Scheme #1

## Territorial – Santa Fe

APPROVED Stip Set PLANNING 03/15/2024 Steinde