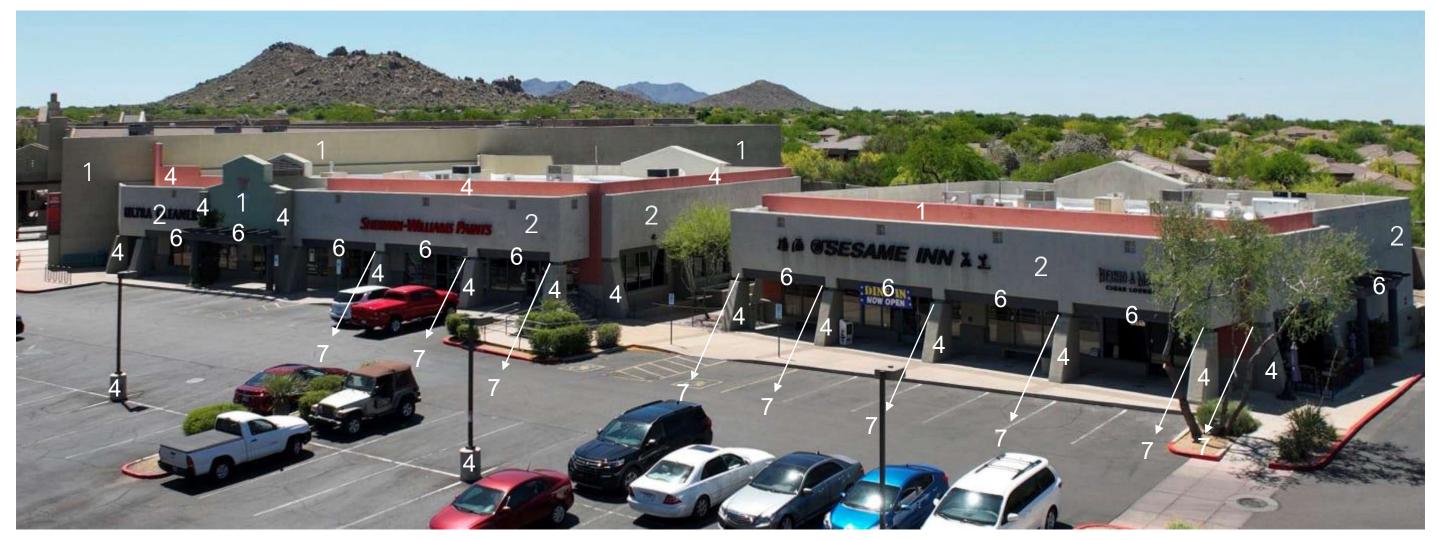

### Terravita Marketplace Paint Project

| APPLICATION INFORMATION                                                                                              |                       |            |                                                     |  |  |
|----------------------------------------------------------------------------------------------------------------------|-----------------------|------------|-----------------------------------------------------|--|--|
| LOCATION:                                                                                                            | 34402 N Scottsdale Rd | APPLICANT: | Alicia Woods                                        |  |  |
| PARCEL:                                                                                                              | 216-49-003P           | COMPANY:   | Whitestone Reit                                     |  |  |
| Q.S.:                                                                                                                | 58-44                 | ADDRESS:   | 20789 N. Pima Rd Suite 210, Su Scottsdale, AZ 85255 |  |  |
| ZONING:                                                                                                              | C-2 ESL               | PHONE:     | (480) 397-1940                                      |  |  |
| Request: Request by applicant for change in facade colors on a C-2 ESL-zoned multi-tenant center, located at 34402 N |                       |            |                                                     |  |  |
| Scottsdale Road.                                                                                                     |                       |            |                                                     |  |  |

### STIPULATIONS

1. Approval for the exterior repaint shall be consistent with the elevations stamped 3/15/2024.

# Scheme #1

## Territorial – Santa Fe

APPROVED Stip Set PLANNING 03/15/2024 Steinde