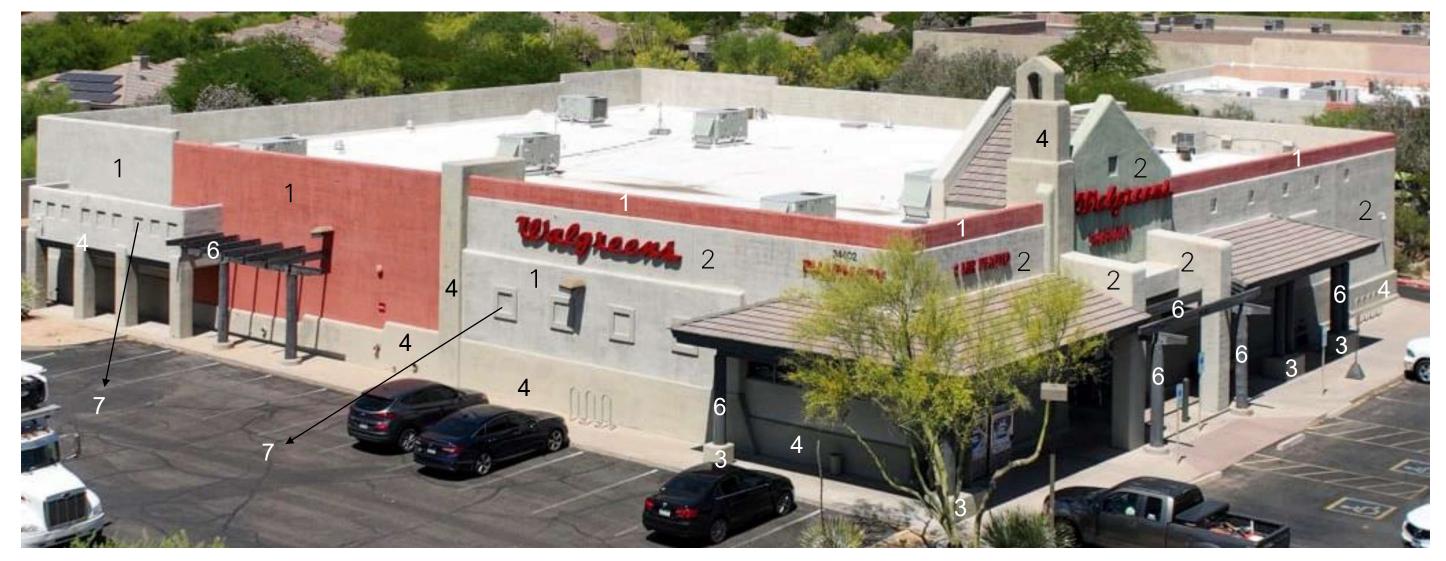

### Terravita Marketplace Paint Project

| APPLICATION INFORMATION                                                                                              |                       |            |                                                     |  |  |
|----------------------------------------------------------------------------------------------------------------------|-----------------------|------------|-----------------------------------------------------|--|--|
| LOCATION:                                                                                                            | 34402 N Scottsdale Rd | APPLICANT: | Alicia Woods                                        |  |  |
| PARCEL:                                                                                                              | 216-49-003P           | COMPANY:   | Whitestone Reit                                     |  |  |
| Q.S.:                                                                                                                | 58-44                 | ADDRESS:   | 20789 N. Pima Rd Suite 210, Su Scottsdale, AZ 85255 |  |  |
| ZONING:                                                                                                              | C-2 ESL               | PHONE:     | (480) 397-1940                                      |  |  |
| Request: Request by applicant for change in facade colors on a C-2 ESL-zoned multi-tenant center, located at 34402 N |                       |            |                                                     |  |  |
| Scottsdale Road.                                                                                                     |                       |            |                                                     |  |  |

### STIPULATIONS

1. Approval for the exterior repaint shall be consistent with the elevations stamped 3/15/2024.

# Scheme #1

## Territorial – Santa Fe

APPROVED Stip Set PLANNING 03/15/2024 Steinde