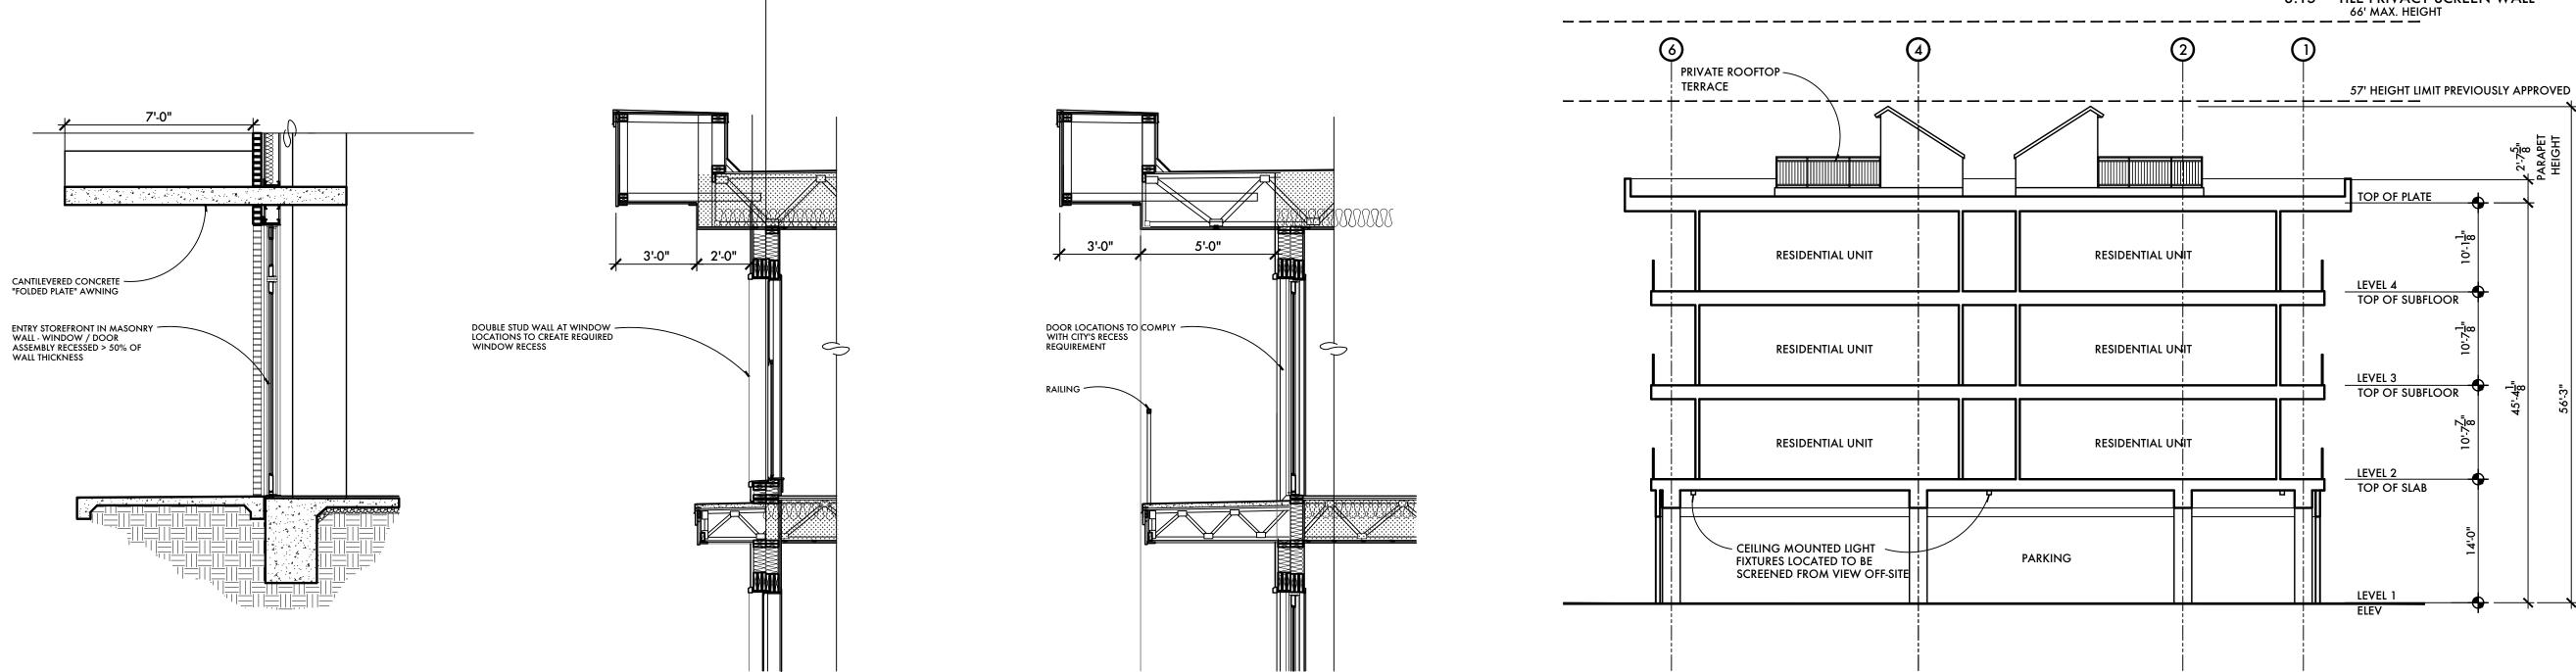

WILDER ARCHITECTS 16904 CLUB HILL DR

DALLAS, TX 75248

WILDERARCH.COM

MAGNOLIA PROPERTY CO.

214.616.5196

DOOR SECTION SCALE: 3/8" = 1'-0"

WINDOW SECTION SCALE: 3/8" = 1'-0"

DOOR SECTION @ BALCONY SCALE: 3/8" = 1'-0"

BUILDING / SITE SECTION SCALE: 3/16" = 1'-0"

BUILDING / SITE SECTION

SCALE: 3/32" = 1'-0"

Magnolia Property Company 2435 E Southlake Boulevard Southlake, TX 76092 817.769.2580 randy@mpcres.com Architect: Wilder Architects 16904 Club Hill Drive