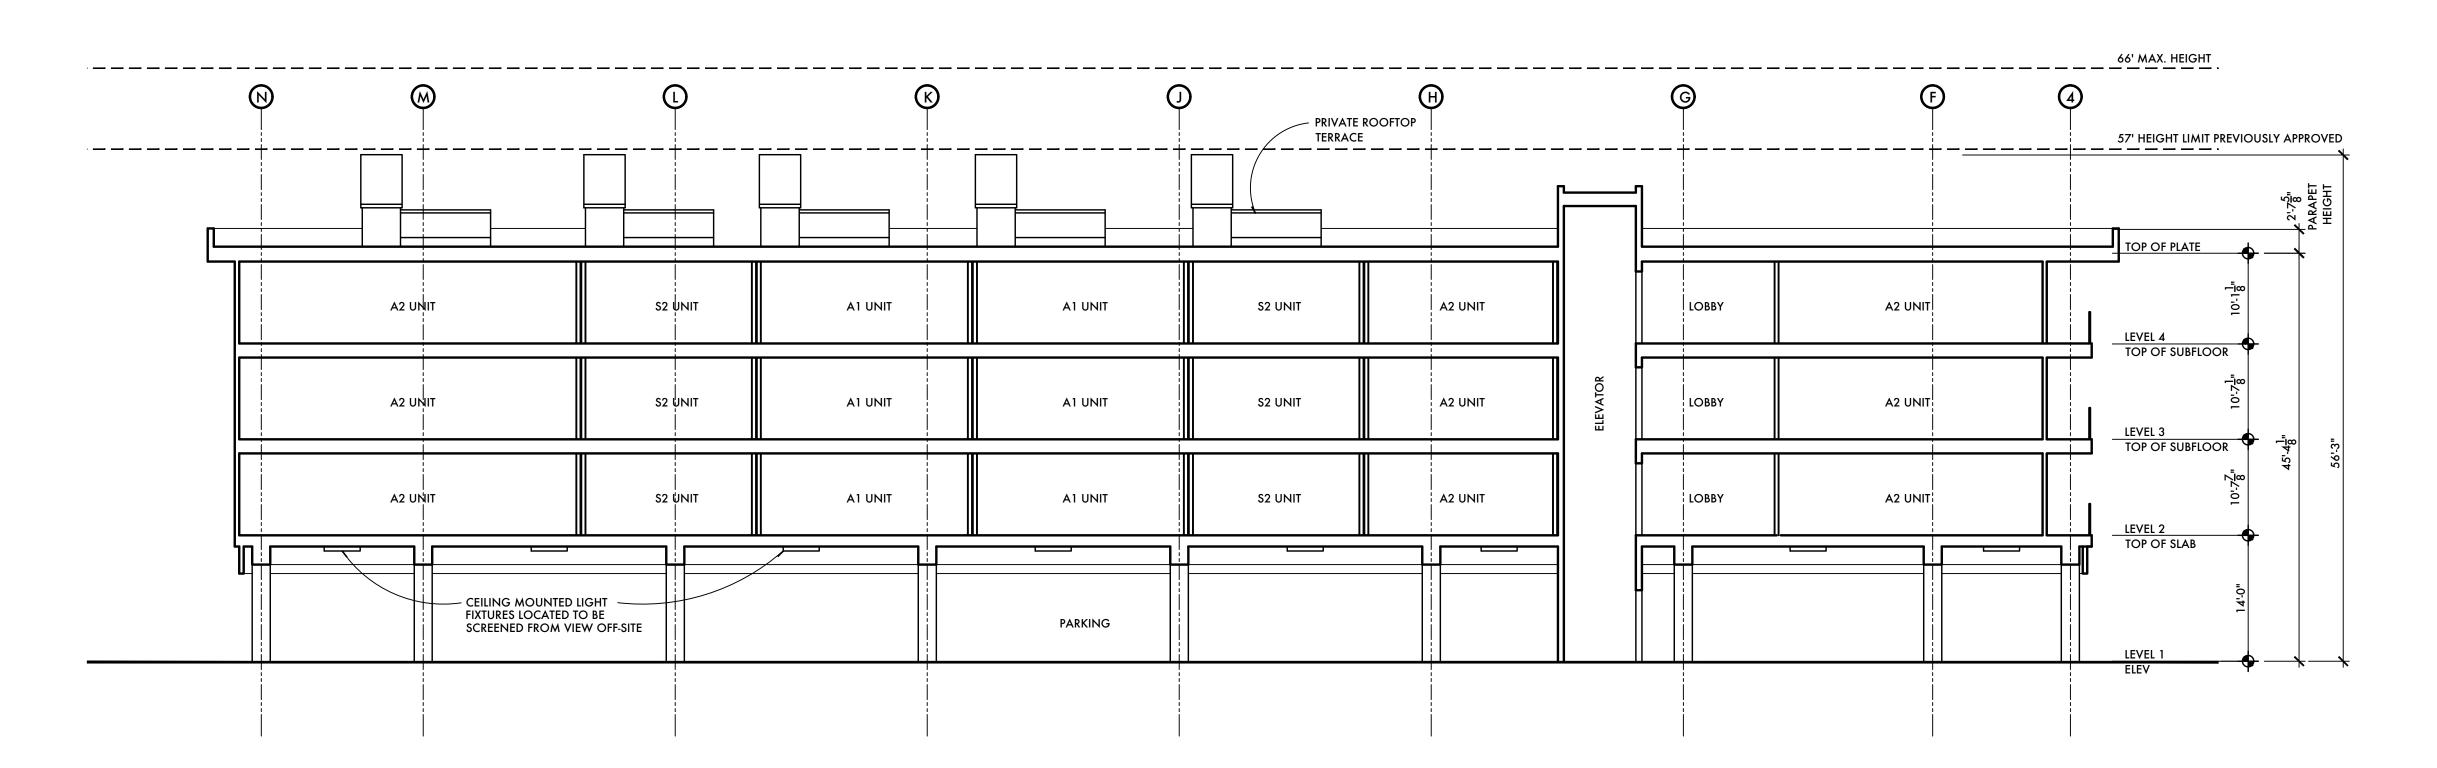

BUILDING / SITE SECTION SCALE: 3/16" = 1'-0"

BUILDING / SITE SECTION

SCALE: 3/32" = 1'-0"

Magnolia Property Company 2435 E Southlake Boulevard Southlake, TX 76092 817.769.2580 randy@mpcres.com Architect: Wilder Architects 16904 Club Hill Drive

Dallas, TX 75248 214.616.5196 wilder@wilderarch.com

Drawing Name:

SITE SECTIONS

© 2022 WILDER ARCHITECTS, LLC